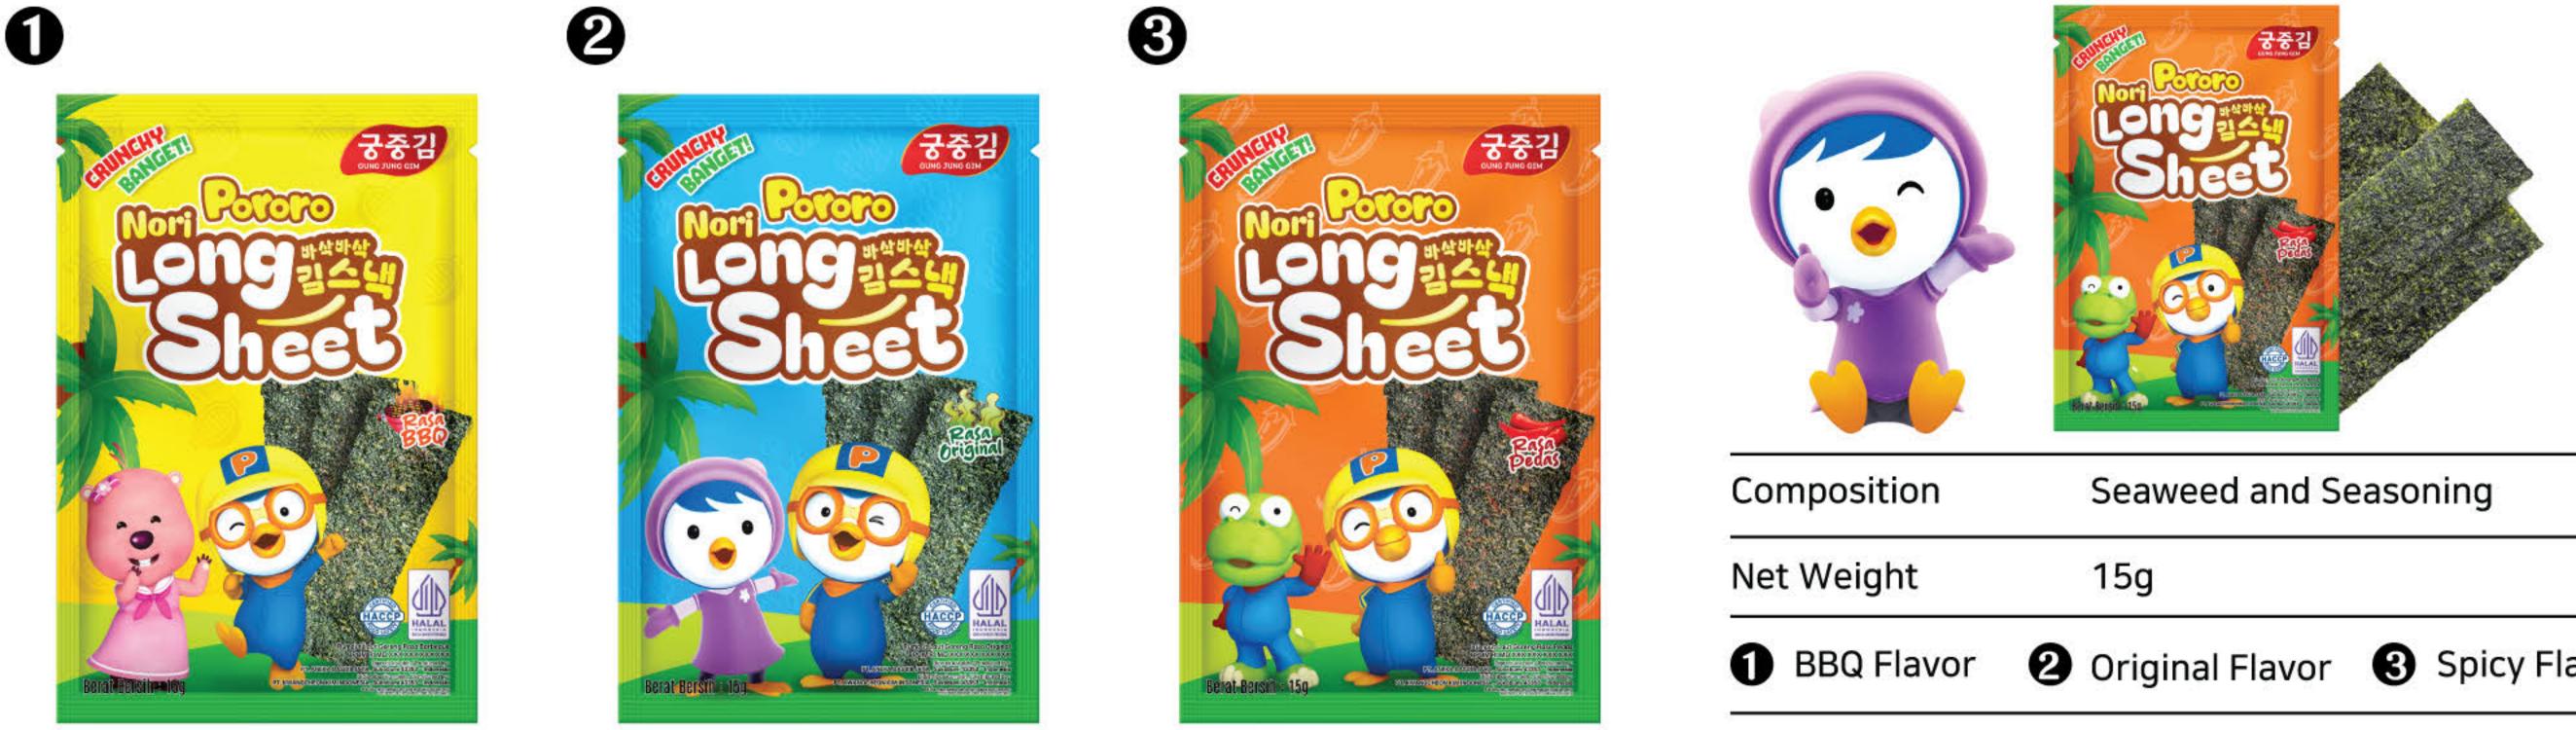

# JAVA SUPER FOOD

SEAWEED, HANA KATSUOBUSHI SAUCE & SEASONING

FOOD INGREDIENTS MASTER GROUP

2025-2026

www.javasuperfood.com