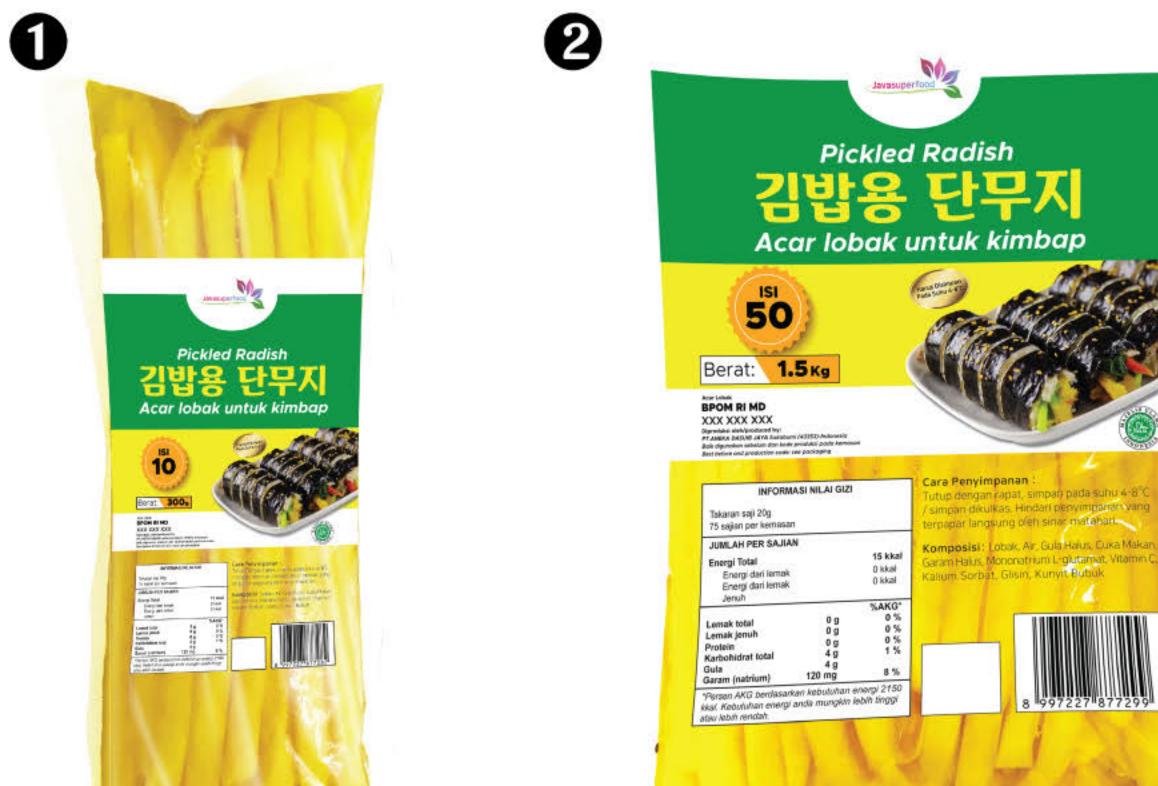

# JAVA SUPER FOOD

SEAWEED, HANA KATSUOBUSHI SAUCE & SEASONING

FOOD INGREDIENTS MASTER GROUP

2025-2026

www.javasuperfood.com