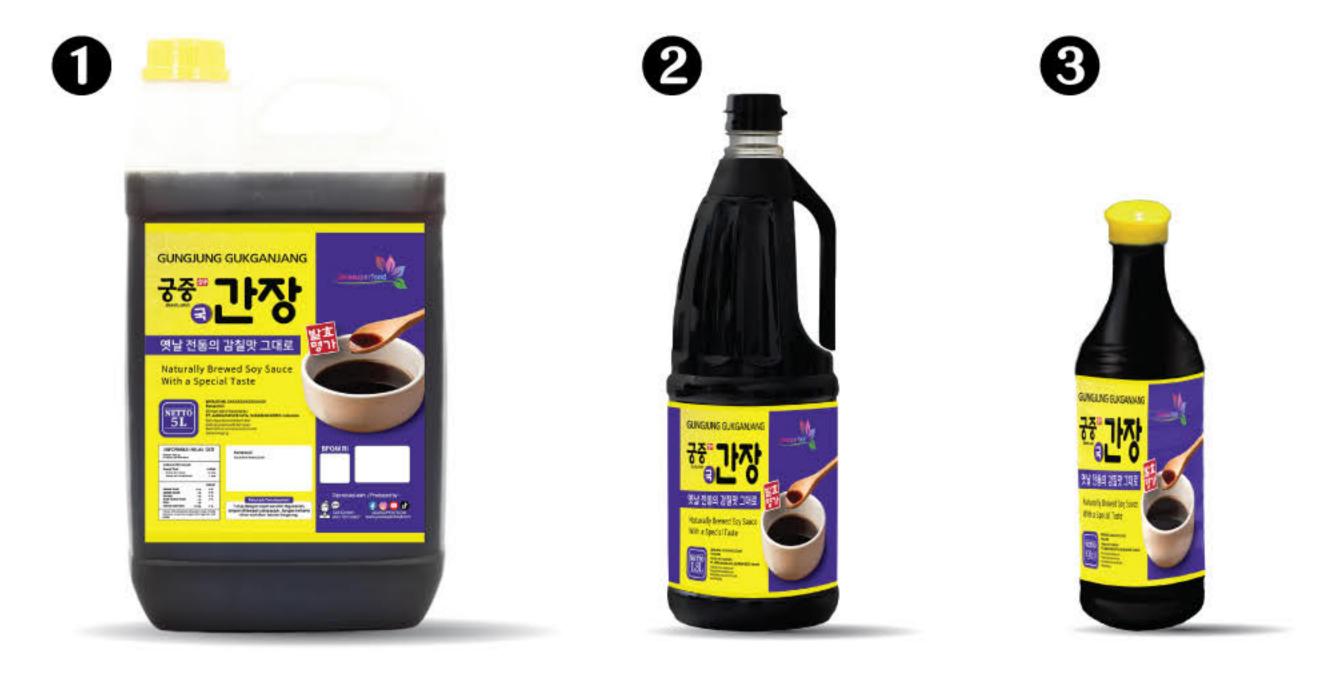

anner. Originating from Korea, it has a distinctive flavor. This soy sauce is commonly used to prepare various traditional Korean dishes such as Ganjang Gejang, Myeongdong-style dishes, and more.



| Composition |             | Gungjung 100%                                                                                      |
|-------------|-------------|----------------------------------------------------------------------------------------------------|
| Net Weight  | 0<br>2<br>3 | 15 L (Gungjung Jinganjang)<br>1.7 L (Gungjung Jinganjang)<br>840 & 500 ML (Gungjung<br>Jinganjang) |

# Gungjung Gukganjang (궁중 국간장)

Gungjung Gukganjang is a Korean soy sauce commonly used to make a variety of delicious dishes such as Mayak Gyeran, Kongnamul Muchim, and many other flavorful Korean dishes.



| Composition | Gungjung 100%                                                                                      |
|-------------|----------------------------------------------------------------------------------------------------|
|             | 15 L (Gungjung Gukganjang)<br>1.7 L (Gungjung Gukganjang)<br>840 & 500 ML (Gungjung<br>Gukganjang) |

#### Soy Sauce (다이키치 간장)

Soy sauce is one of the most popular ingredients commonly used as an addition in preparing a wide variety of Korean dishes such as Ganjang Gejang, Myeongdong Hamcho Ganjang, and many others.

(3)







# Chili Oil (고추기름)

Chili oil can be applied directly to food as a dipping sauce when enjoying dim sum, meat, or fried snacks. It can also be used in cooking by adding a few tablespoons to dishes like fried rice, nood