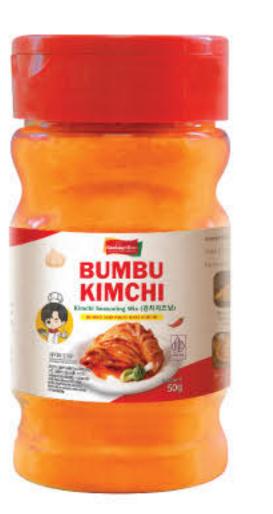

e sour taste compared to Pogi Kimchi and is perfect to serve with steamed rice, fried noodles, fried rice, and can also be used as an ingredient for making soup.



# Stir Fried Kimchi (볶음김치)

Stir Fried Kimchi is napa cabbage kimchi that is further processed by stir-frying, resulting in a richer and more savory flavor that tempts the taste buds. It is perfect to serve directly with warm steamed rice, noodles, fried rice, or other favorite dishes to add a distinctive Korean flavor to every bite.











# Kimchi Seasoning (김치 시즈닝)

Kimchi seasoning from Cooking Master is a food ingredient and spice blend perfect for sprinkling on snacks and other dishes. Kimchi seasoning pairs well with Kimchi Ramen, Kimchi Jjigae, Kimchi Fried Rice, Kimchi Omelet, Fried Chicken, and Pasta or Pizza.















Banchan is a Korean term for side dishes served along with the main meal, typically rice. These are usually small portions of various dishes, such as vegetables or protein-based items, presented in small servings on the dining table to be shared and enjoyed together.







#### Composition

**Beans or Vegetables** 





Net Weight

**2** 500g 0 1Kg

Varian Banchan

- **6** Seasoned Lettuce Soybeans in Soy Sauce Pickled Japanese Sweet Potatoes **Boiled Lotus Root** Seasoned Chili Peppers O Mixed Nuts Seasoned Dried Radish Soy Sauce Peanuts **5** Seasoned Garlic Seasoned Perilla Leaves
  - Soy Sauce Garlic
  - Pickled Garlic Stems
  - B Soy Sauce Seasoned Garlic Chive Leaves
  - Chili Peppers Pickled with Soy Sauce



#### Sesame Oil 100% (궁중 참기름 100%)

Sesame oil is made from s