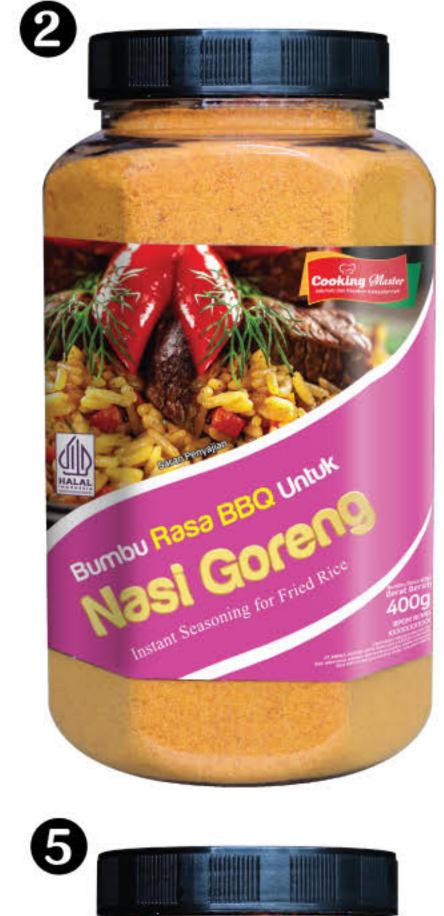

# JAVA SUPER FOOD

SEAWEED, HANA KATSUOBUSHI SAUCE & SEASONING

FOOD INGREDIENTS MASTER GROUP

2025-2026

www.javasuperfood.com