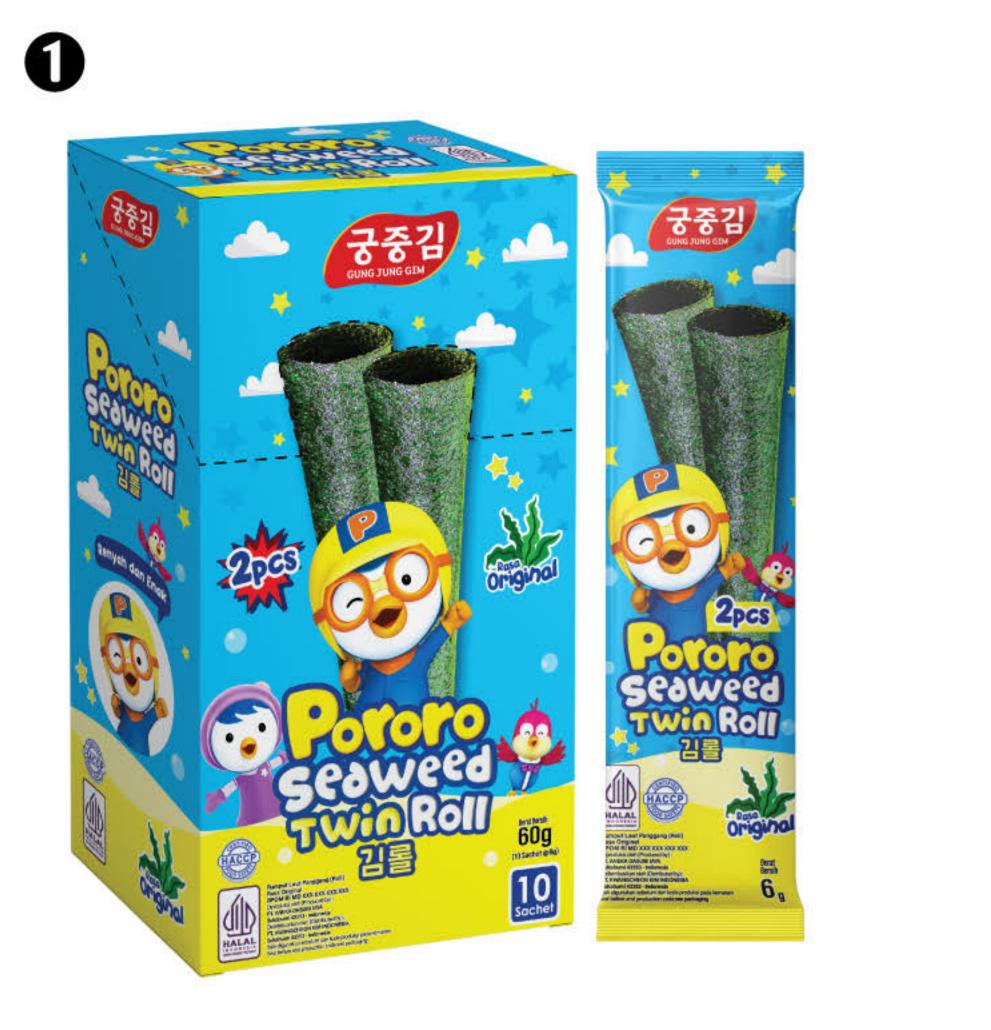

Seaweed Snack! Made from carefully selected seaweed and roasted, not fried, it stays crispy and rich in nutrients. Each pack contains 2 small sachets (4g each), perfect for your little one's lunchbox or as a convenient snack on the go.

# 0









| Composition     | Seaweed and Seasoning |  |
|-----------------|-----------------------|--|
| Net Weight      | 8g (4g x 2pcs)        |  |
| Spicy Flavor    | BBQ Flavor            |  |
| Original Flavor |                       |  |

8

#### Pororo Seaweed Twin Roll (뽀로로 더블 노리롤)

2

Snack Nori Roll (2 Rolls) is a delicious snack made from crispy nori sheets rolled up and packed in a single package containing two rolls. This snack offers a savory and umami-rich seaweed flavor, making it a healthy and convenient snack option to enjoy anytime.







| Composition     | Seaweed and Seasoning |              |
|-----------------|-----------------------|--------------|
| Net Weight      | 60g (10pcs x 6g)      |              |
| Original Flavor | BBQ Flavor            | Spicy Flavor |

#### Pororo Long Sheet (뽀로로 롱싯 김스낵)

Pororo Long Sheet is a savory and crispy roasted seaweed snack. It's the perfect companion for any activity—whether you're watching TV, studying, or relaxing.



| Net Weight | 15g                      |              |
|------------|--------------------------|--------------|
| BBQ Flavor | <b>2</b> Original Elavor | Spicy Flavor |

#### Pororo Seaweed Tempura (뽀로로 김부각)

Nori Tempura is a seaweed snack wrapped in spring roll pastry. It's perfect as a snack companion for any activity, such as watching TV, studying, o