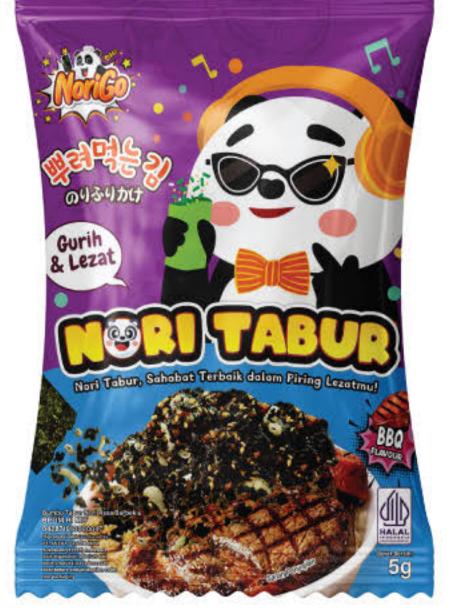

In June 2021, we made our first import of seaweed (nori) products. Our nori product range includes various types such as sushi nori, onigiri nori, kizami nori, seaweed snacks, and nori seasoning. With the support of skilled and professional workers, we were able to quickly enter the market with our seaweed products by September 2021. We always prioritize customer satisfaction by consistently delivering products that are high-quality, halal, hygienic, practical, and affordable.