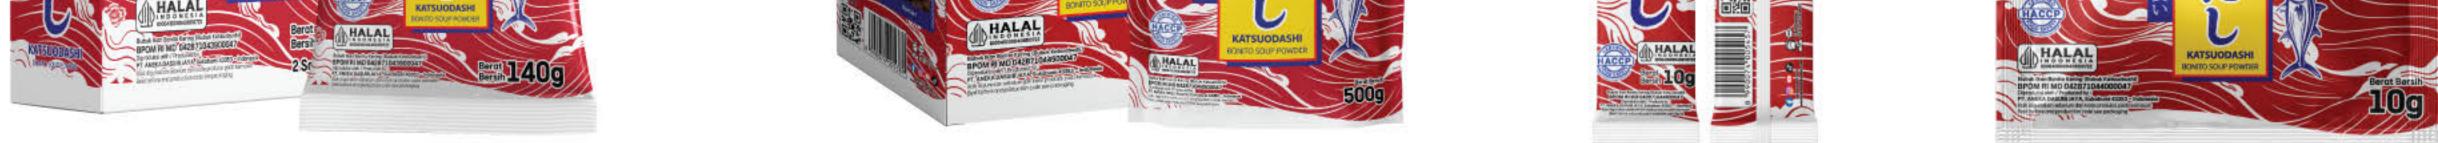

At the end of 2024, Hana Katsuobushi, Katsuodashi, and Matdashi were launched to elevate the company to a higher level. Hana Katsuobushi is made from high-quality skipjack tuna through a meticulous process and has begun to be exported to South Korea. We also plan to expand our market to Japan as well as other countries in Asia, North America, and Europe.