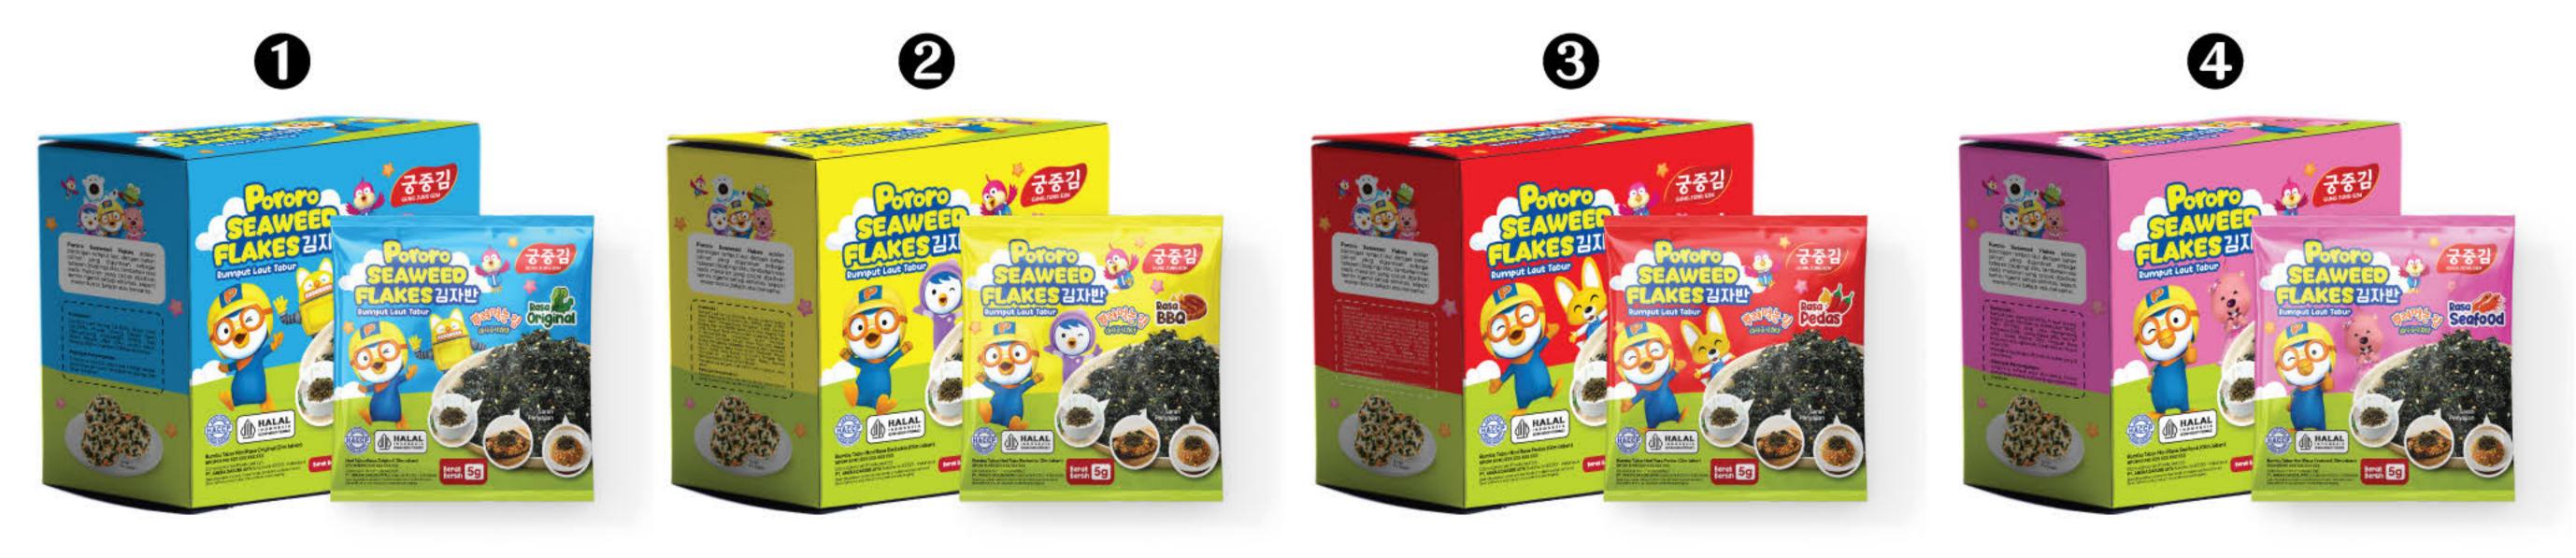

In June 2021, we made our first import of seaweed (nori) products. Our nori product range includes various types such as sushi nori, onigiri nori, kizami nori, seaweed snacks, and nori seasoning. With the support of skilled and professional workers, we were able to quickly enter the market with our seaweed products by September 2021. We always prioritize customer satisfaction by consistently delivering products that are high-quality, halal, hygienic, practical, and affordable.