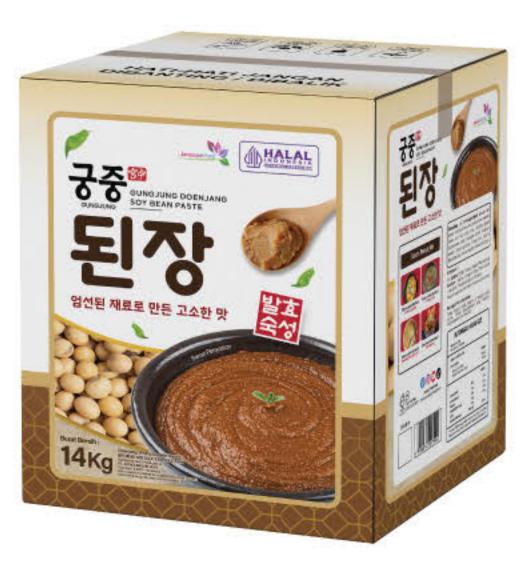

ition |              | Gochuja       | ng 100%       |
|-------------|--------------|---------------|---------------|
| Net Weight  | 1 500g 2 1Kg | <b>3</b> 3 Kg | <b>4</b> 14Kg |

# Gochujang Sauce Java Super Food (자바슈퍼푸드 고추장)

Gochujang sauce is made from carefully selected quality ingredients and has an authentic Korean flavor. Gochujang sauce can be used in various dishes such as bibimbap, spicy stir-fried squid, and kimchi jjigae soup.





500g

20kg

2

#### Doenjang Soybean Paste (궁중된장)

Doenjang Javasuperfood is doenjang (fermented soybean paste) made using traditional Korean fermentation technology and high-quality natural ingredients. This doenjang has a rich flavor, strong aroma, and smooth texture, making it the perfect seasoning for various types of Korean dishes.



6







| Composition |              | Doenjar       | ng 100%      |
|-------------|--------------|---------------|--------------|
| Net Weight  | <b>1</b> 70g | <b>2</b> 500g | <b>3</b> 1Kg |
|             | <b>4</b> 3Kg | <b>5</b> 14Kg |              |

# Ssamjang (쌈장)

Ssamjang Seasoned Soybean Paste is a versatile Korean dipping sauce (condiment). It's not just an ordinary soybean paste, but a unique blend of doenjang (fermented soybean paste) with gochujang (fermented chili paste), enriched with various seasonings and spices.



| Composition | n S          | Soybean Pa    | ste          |
|-------------|--------------|---------------|--------------|
| Net Weight  | <b>1</b> 70g | <b>2</b> 500g | <b>3</b> 1Kg |
|             | <b>4</b> 3Kg | <b>5</b> 14Kg |              |

# Oppa Oppa Kimc