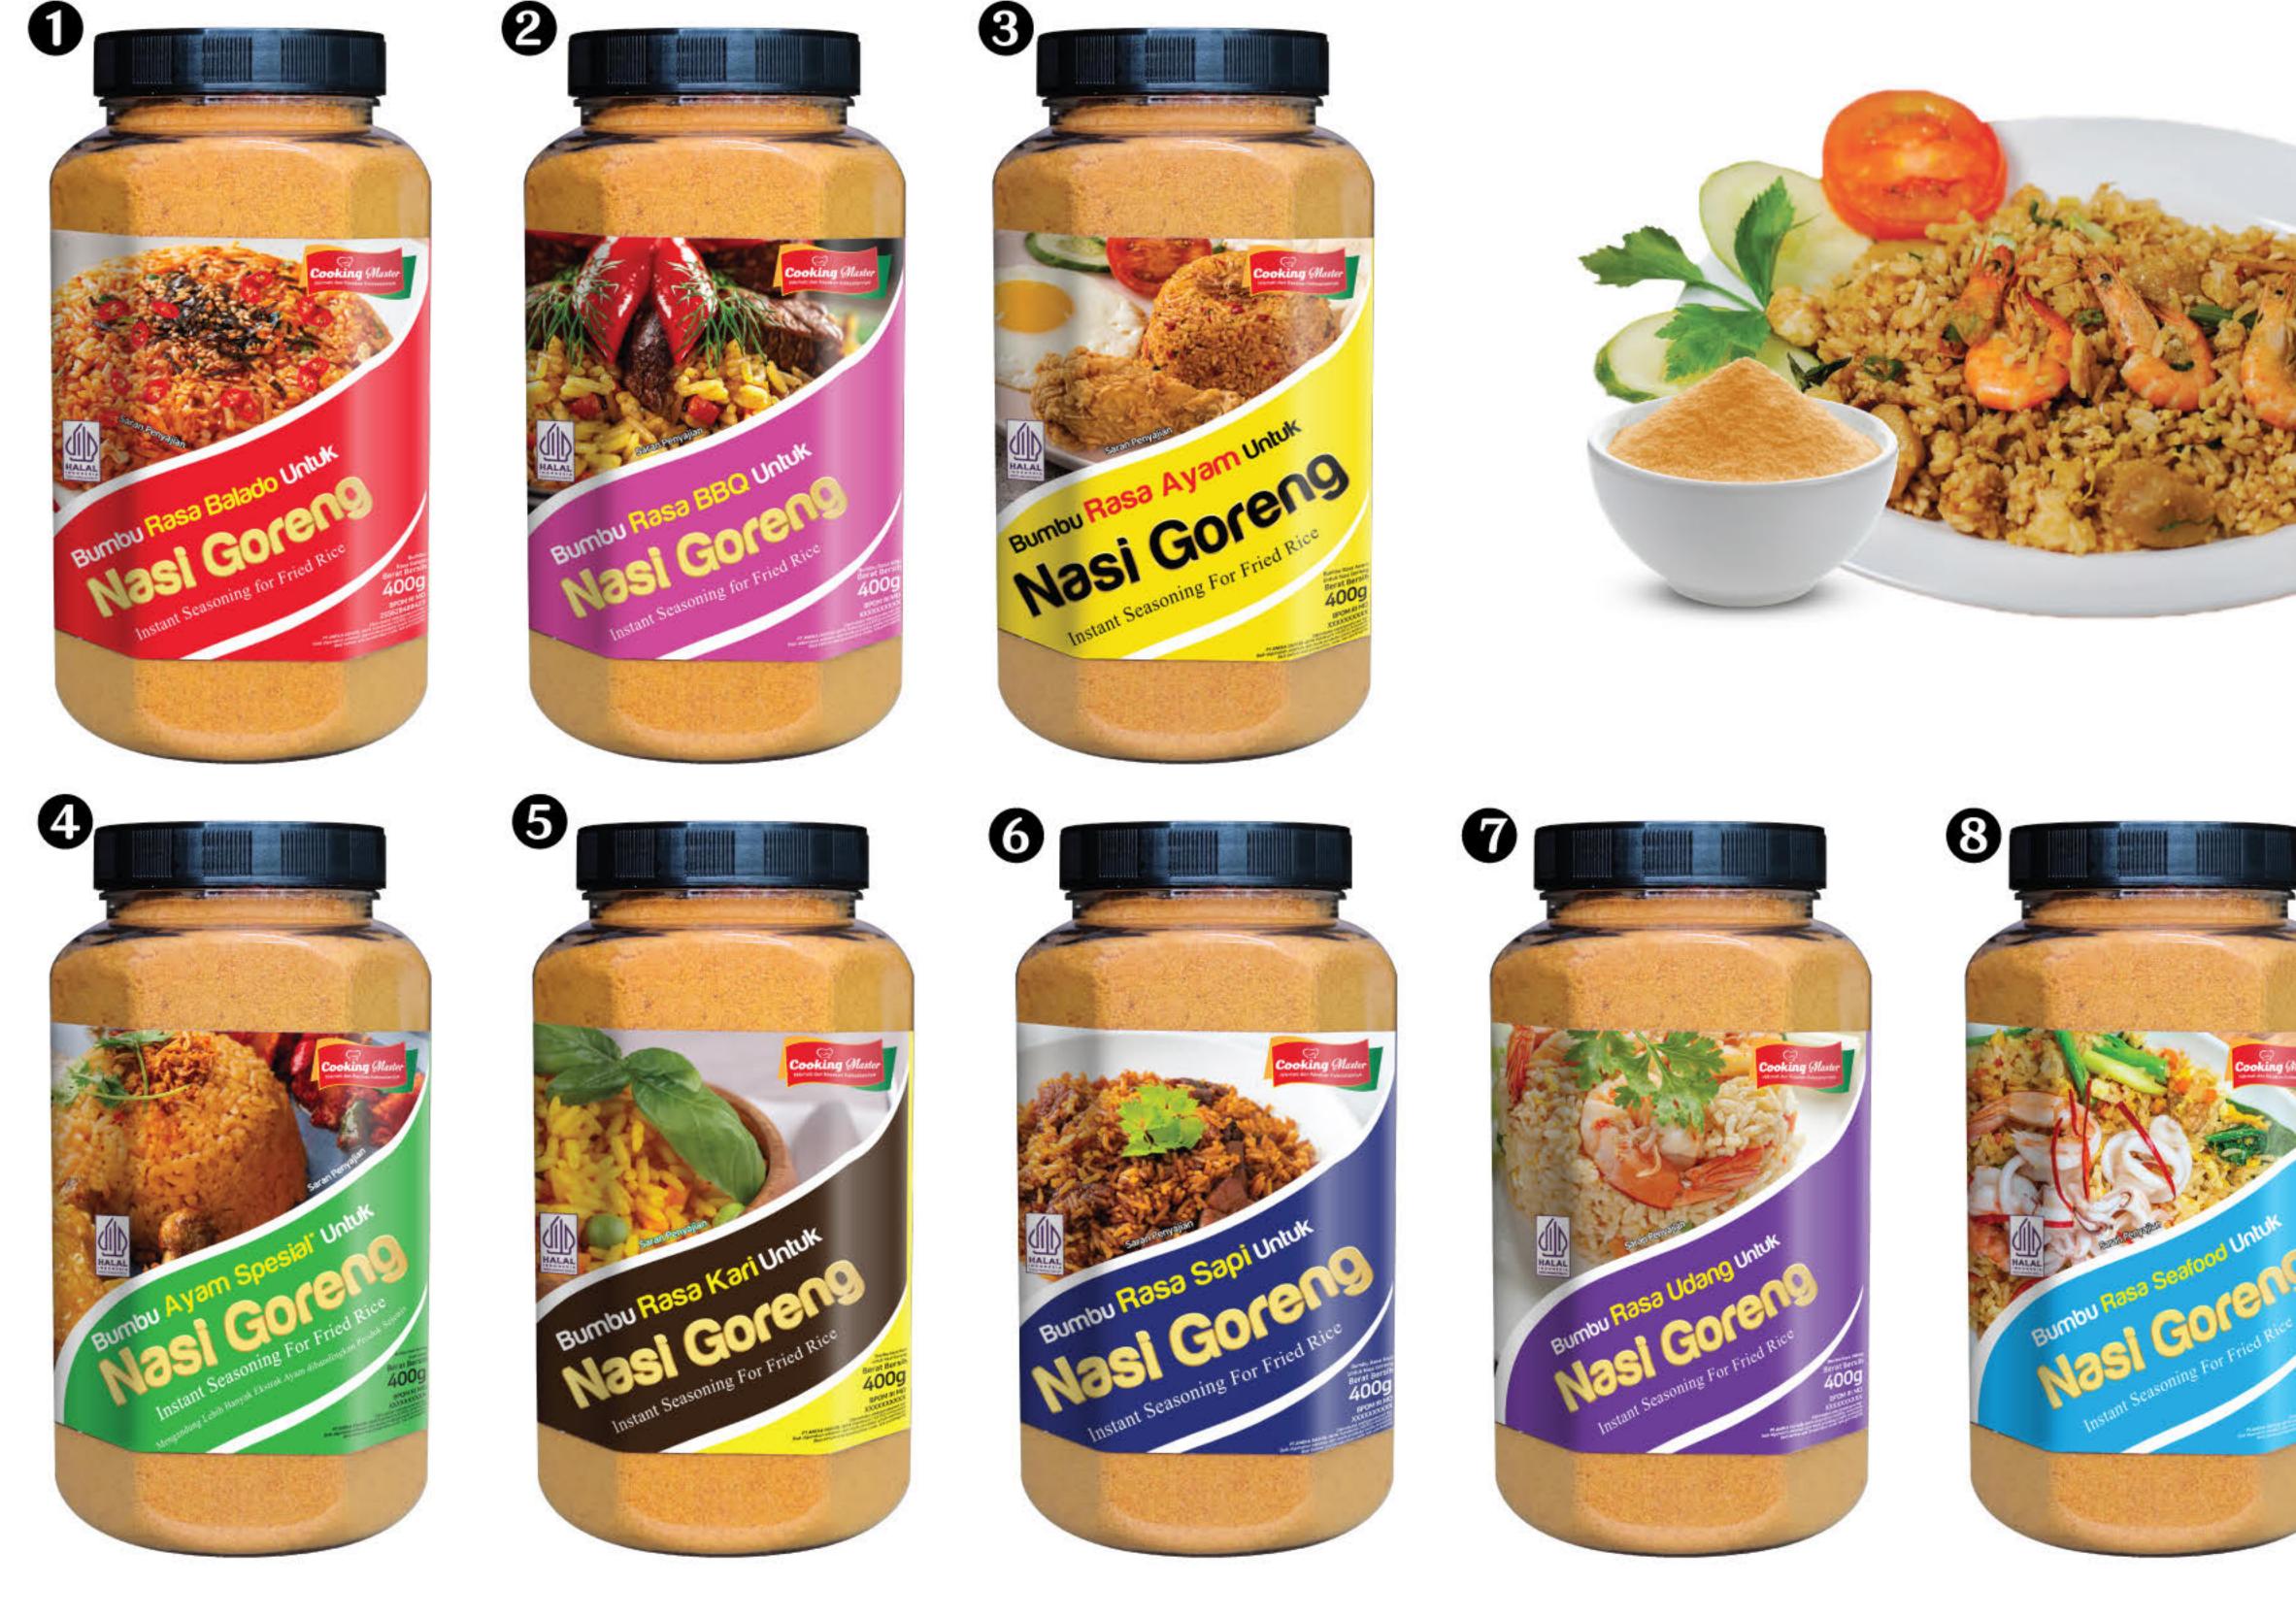

# JAVA SUPER FOOD

SEAWEED, HANA KATSUOBUSHI SAUCE & SEASONING

FOOD INGREDIENTS MASTER GROUP

2025-2026

www.javasuperfood.com