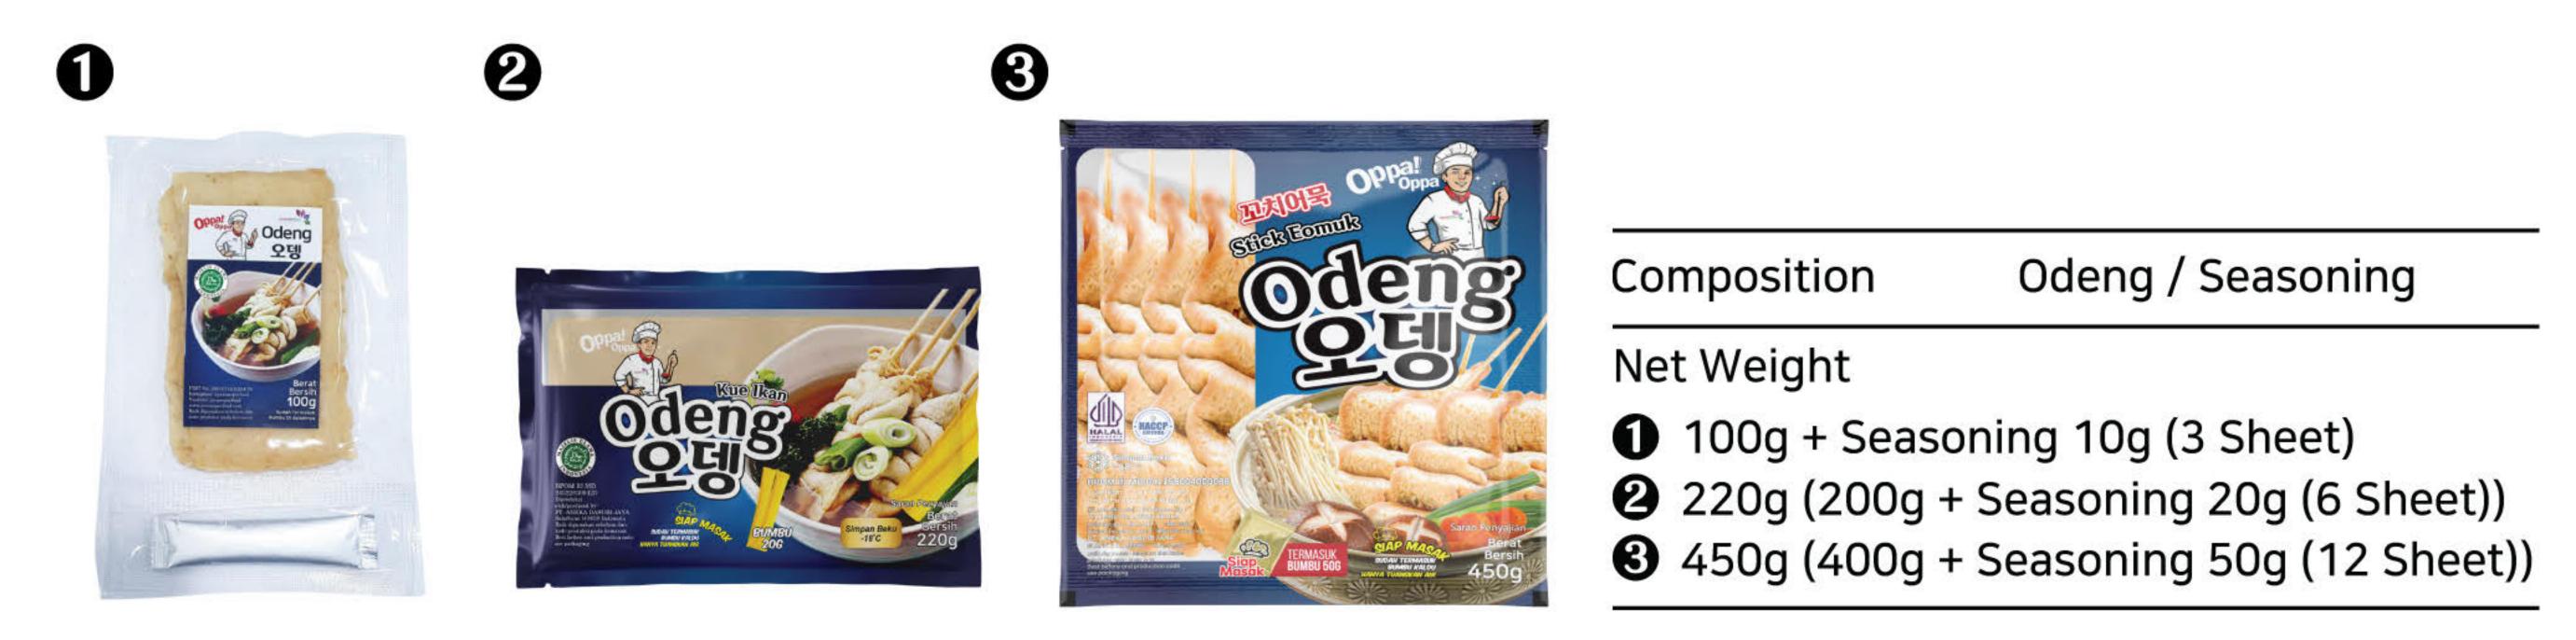

킹마스터 부산어묵 사각)

Odeng (Korean fish cake) is made from fish meat with a soft texture. Busan Eomuk offers the original taste of Korean odeng or eomuk. Odeng can be served with a savory and delicious odeng broth.



| Composition                             | Odeng 100% |  |  |  |
|-----------------------------------------|------------|--|--|--|
| Net Weight                              |            |  |  |  |
| 1 220g (200g + Seasoning 20g (6 sheet)) |            |  |  |  |
| 2 1kg (31 Sheet)                        |            |  |  |  |

#### Odeng + Seasoning (오뎅+분말)

This product includes odeng along with its broth seasoning, making it practical and quick to prepare. The odeng can be directly added into boiling water. It can be enjoyed by both young and old, either as a snack or a meal.



#### Odeng Oppa Oppa (오빠오빠 오뎅)

Odeng is a Korean fish cake with a soft and savory texture, perfect to serve with broth, soy sauce, or as a topping with vegetables.

#### Odengpokki (오뎅볶이)

Odengpokki is an exciting innovation of odeng (Korean fish cake), featuring a hidden savory sauce inside that delivers an unexpected burst of flavor.







Composition Odeng + Sauce

Net Weight ① Odeng 200g + Sauce 70g (6 Sheet)

#### Odeng Seasoning (오뎅분말)

Odeng seasoning is the key to the deliciousness of Korean fish cake dishes. More than just a flavor enhancer, it serves as the foundation of a rich and savory broth, creating an authentic dining experience.







Composition Odeng Seasoning Net Weight ① 500g ② 300g

39

#### Hotbar (핫바)

0

Odeng Hotbar Oppa Oppa is a chewy and savory Korean-sty