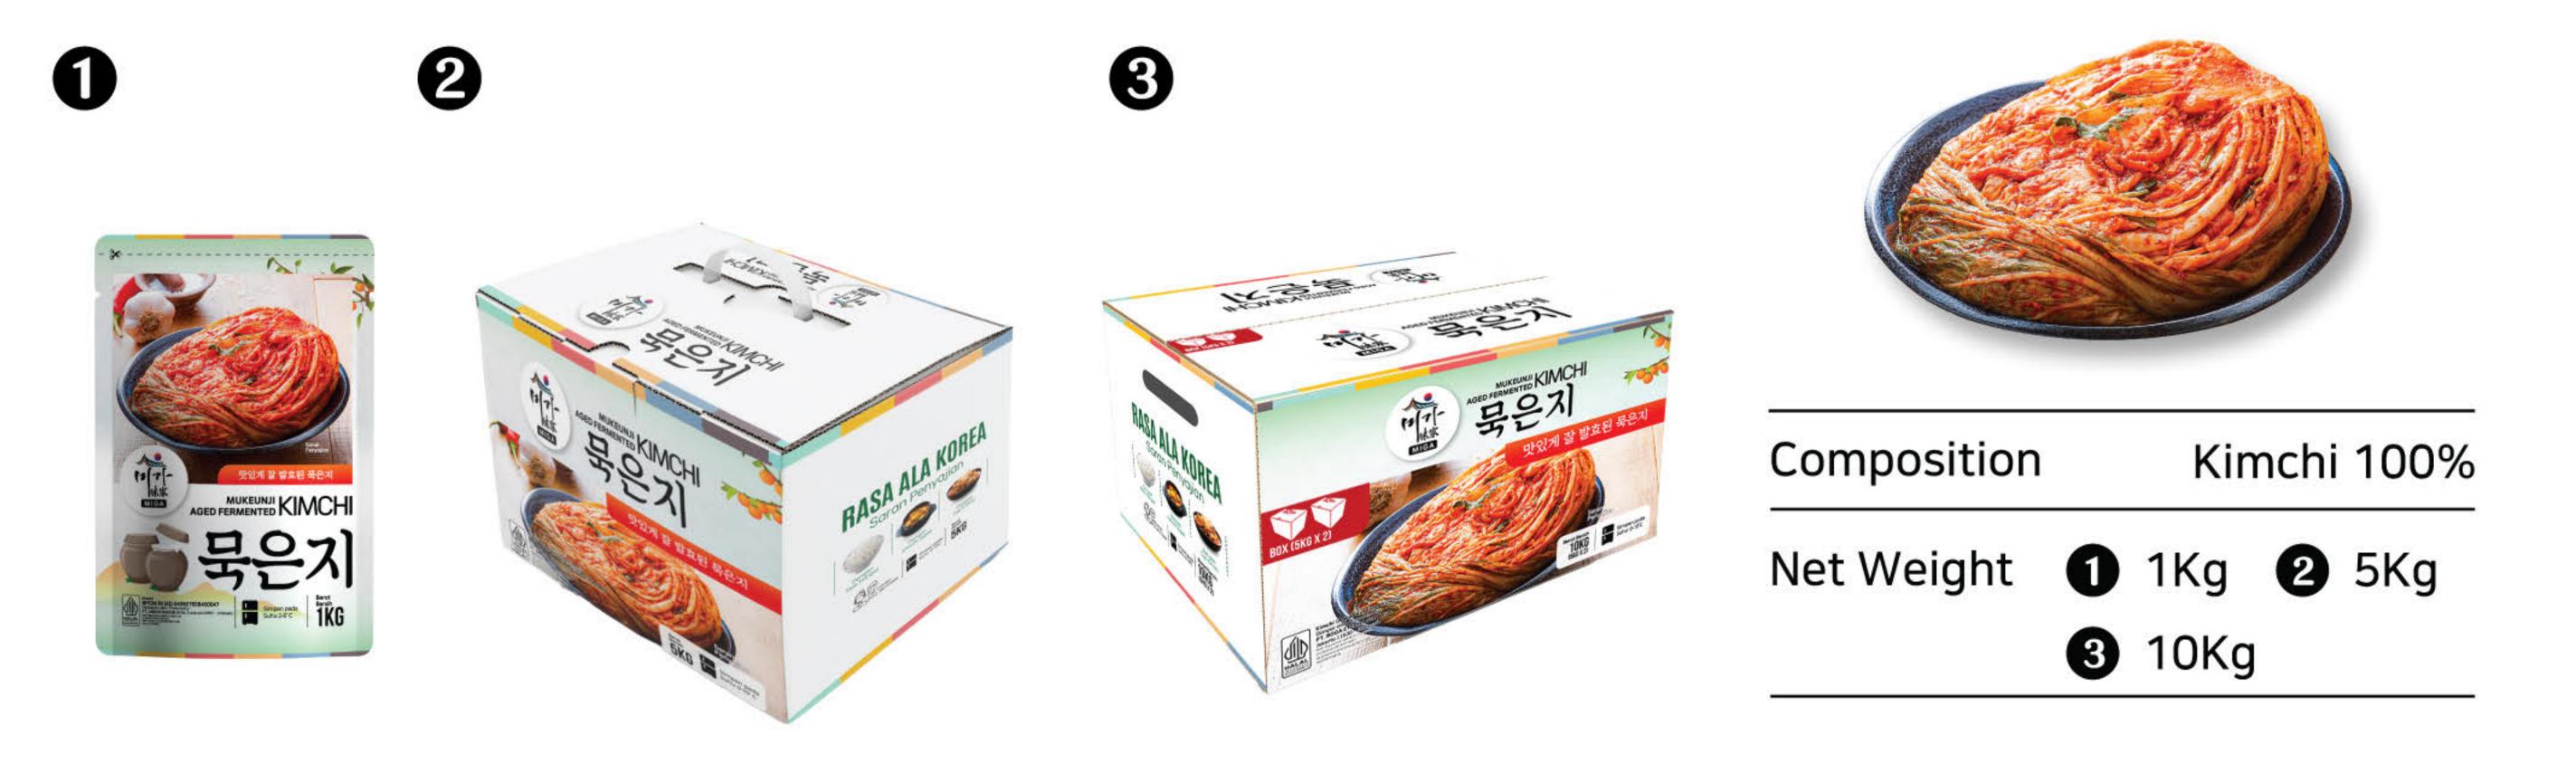

)

2

0

Pogi Kimchi from MIGA is whole kimchi that is cut into 2 pieces before being chopped into smaller pieces. It's made from selected napa cabbage mixed with seasonings prepared from chili, fish sauce, garlic, salt, and onion. This kimchi is perfect to serve with white rice, fried noodles, fried rice, and can also be used as an ingredient for making soup.





| Composition | Kimchi 100% |
|-------------|-------------|
| Net Weight  | 1 5kg 2 10k |

# Muguenji (묵은지)

MIGA's Kimchi Muguenji is made from selected napa cabbage mixed with seasonings made from chili, fish sauce, garlic, salt, and onions. Kimchi Muguenji has a more sour taste compared to Pogi Kimchi and is perfect to serve with steamed rice, fried noodles, fried rice, and can also be used as an ingredient for making soup.



# Stir Fried Kimchi (볶음김치)

Stir Fried Kimchi is napa cabbage kimchi that is further processed by stir-frying, resulting in a richer and more savory flavor that tempts the taste buds. It is perfect to serve directly with warm steamed rice, noodles, fried rice, or other favorite dishes to add a distinctive Korean flavor to every bite.











# Kimchi Seasoning (김치 시즈닝)

Kimchi seasoning from Cooking Master is a food ingredient and spice blend perfect for sprinkling on snacks and other dishes. Kimchi seasoning pairs well with Kimchi Ramen, Kimchi Jjigae, Kimchi Fried Rice, Kimchi Omelet, Fried Chicken, and Pasta or Pizza.















Banchan is a Korean term for side dishes served along with the main meal, typically rice. These are usually small portions of various dishes, such as v