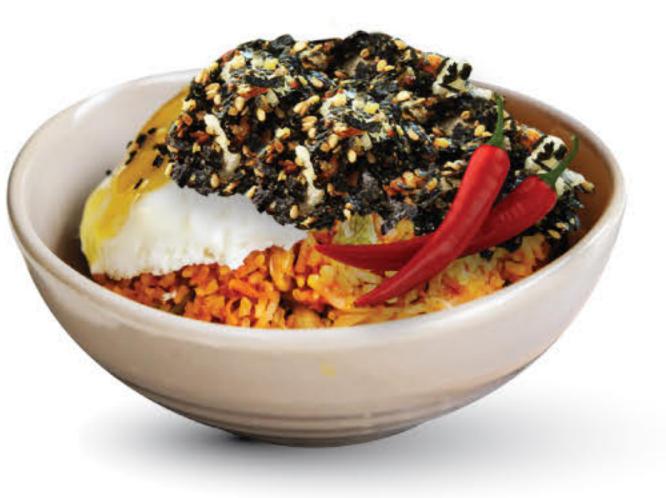

At the end of 2024, Hana Katsuobushi, Katsuodashi, and Matdashi were launched to elevate the company to a higher level. Hana Katsuobushi is made from high-quality skipjack tuna through a meticulous process and has begun to be exported to South Korea. We also plan to expand our market to Japan as well as other countries in Asia, North America, and Europe.