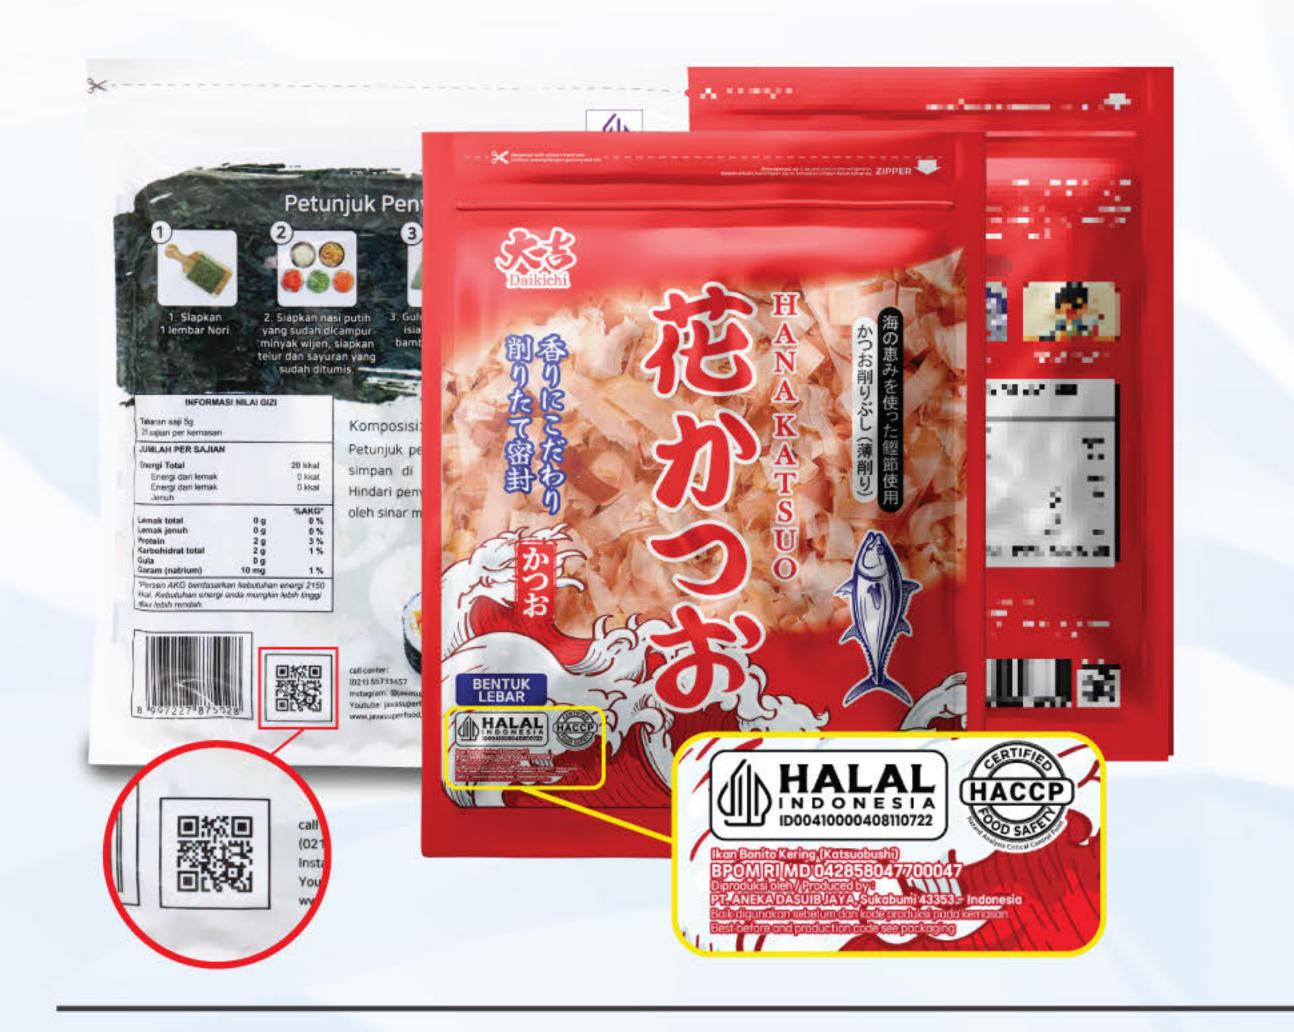

At the end of 2024, Hana Katsuobushi, Katsuodashi, and Matdashi were launched to elevate the company to a higher level. Hana Katsuobushi is made from high-quality skipjack tuna through a meticulous process and has begun to be exported to South Korea. We also plan to expand our market to Japan as well as other countries in Asia, North America, and Europe.