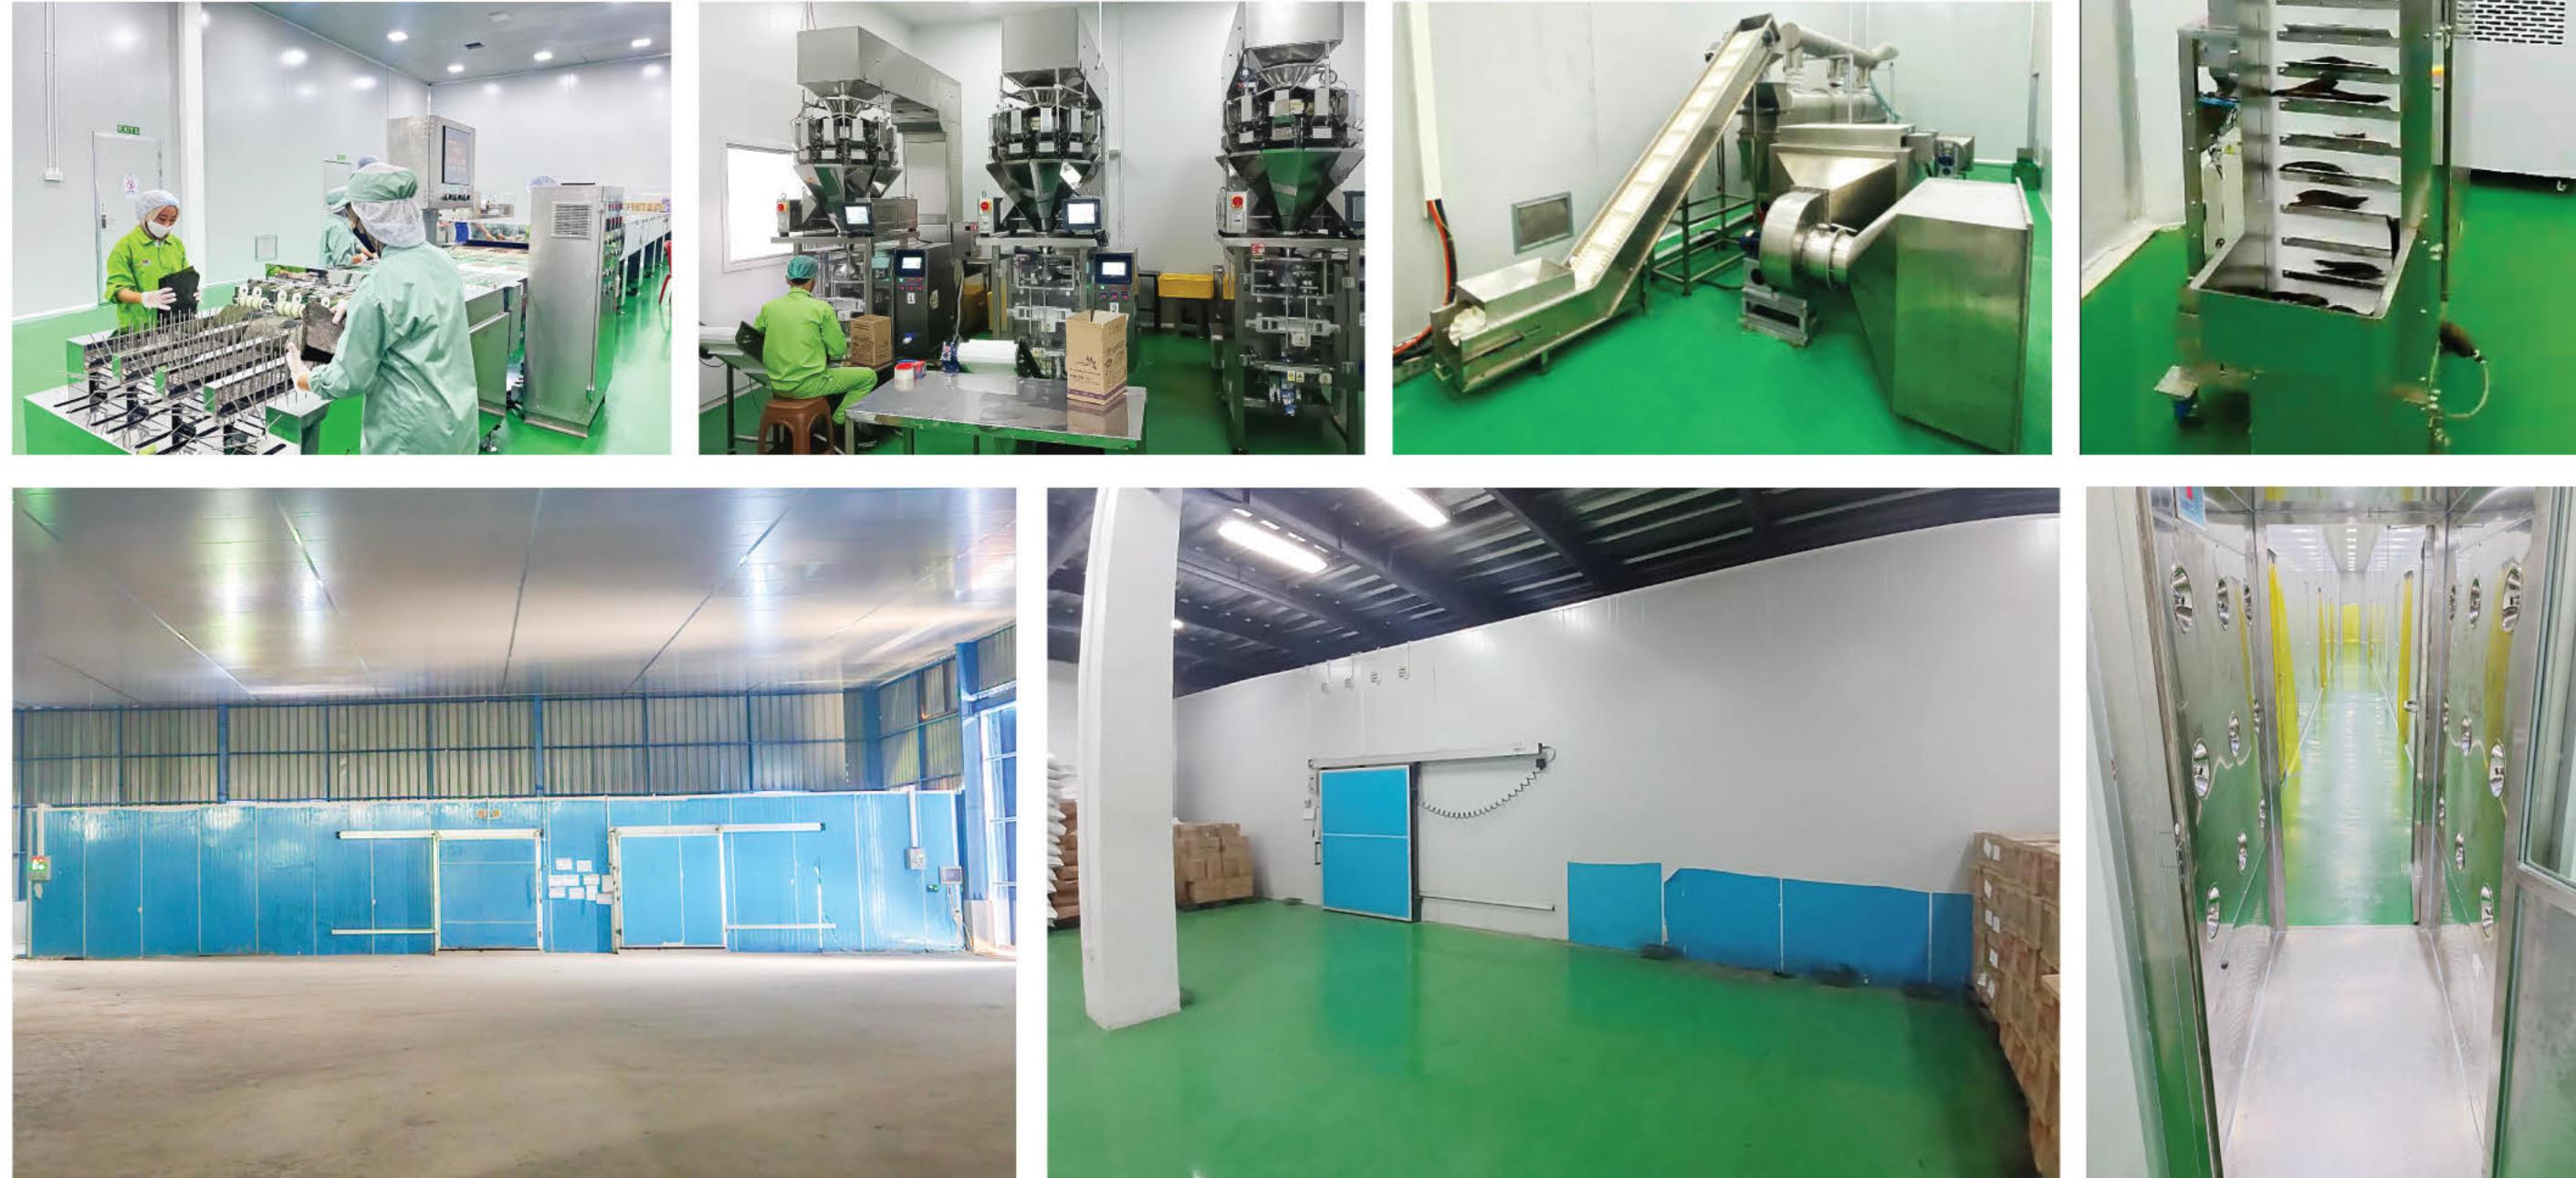

In June 2021, we made our first import of seaweed (nori) products. Our nori product range includes various types such as sushi nori, onigiri nori, kizami nori, seaweed snacks, and nori seasoning. With the support of skilled and professional workers, we were able to quickly enter the market with our seaweed products by September 2021. We always prioritize customer satisfaction by consistently delivering products that are high-quality, halal, hygienic, practical, and affordable.

Our company's main focus is the production of snacks and exports. PT. Aneka Dasuib Jaya is committed to continuous growth and making a positive contribution to the food and beverage industry.