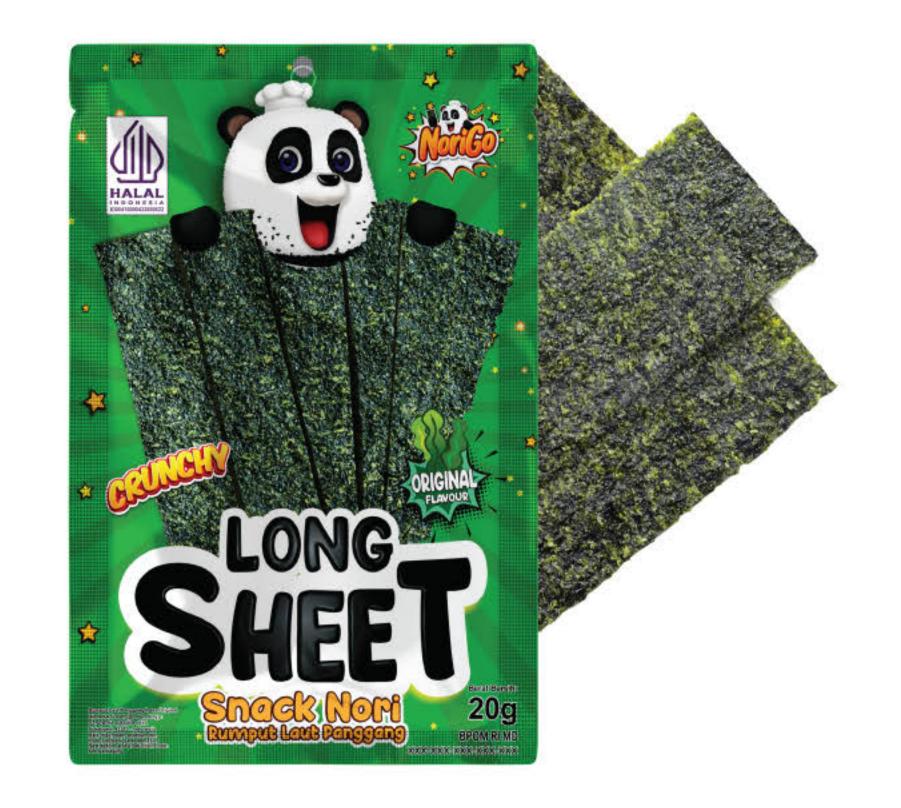

| Spicy Flavor                   |
| Original Flave | or                             |

# Seaweed Snack Jaerae Roasted (광천 조미 도시락김)

Kwangcheon Kim roasted seaweed is healthy and crispy, made from high-quality seaweed roasted to perfection to produce a delicious savory flavor. It is perfect as a companion to rice or enjoyed directly as a nutritious light snack.



| Composition | Seaweed 100%           |  |
|-------------|------------------------|--|
| Net Weight  | 🛈 5g 😢 10g (5g x 2pcs) |  |
|             | 😢 45g (5g x 9pcs)      |  |



#### Long Sheet (롱 싯 김스낵)

Long Sheet Norigo is a seaweed snack with long, crispy, and savory sheets, offering a more exciting way to enjoy seaweed. Made from high-quality seaweed, this snack is perfect to enjoy on its own or as a complement to your











| Composition | Seaweed and    | Seasoning |
|-------------|----------------|-----------|
| Net Weight  | 20g            |           |
| Original    | Pried Chicken  | O Cheese  |
| Spicy       | B Roasted Corn | 6 BBQ     |



# Giant Sheet (자이언트 싯 김스낵)

Giant Sheet is a snack twice the size of the regular Norigo snack, making it more visually appealing. Its crispiness is the same as Norigo. Giant Sheet comes in 6 flavor variants, allowing consumers to choose according to their personal taste.

8















| Composition | Seaweed and    | Seasoning |
|-------------|----------------|-----------|
| Net Weight  | 20g            |           |
| 1 Original  | Pried Chicken  | Cheese    |
| Spicy       | 6 Roasted Corn | 6 BBQ     |

ً₿

# Jumbo Sheet (점보싯 김스낵)

R

Jumbo Sheet Nori