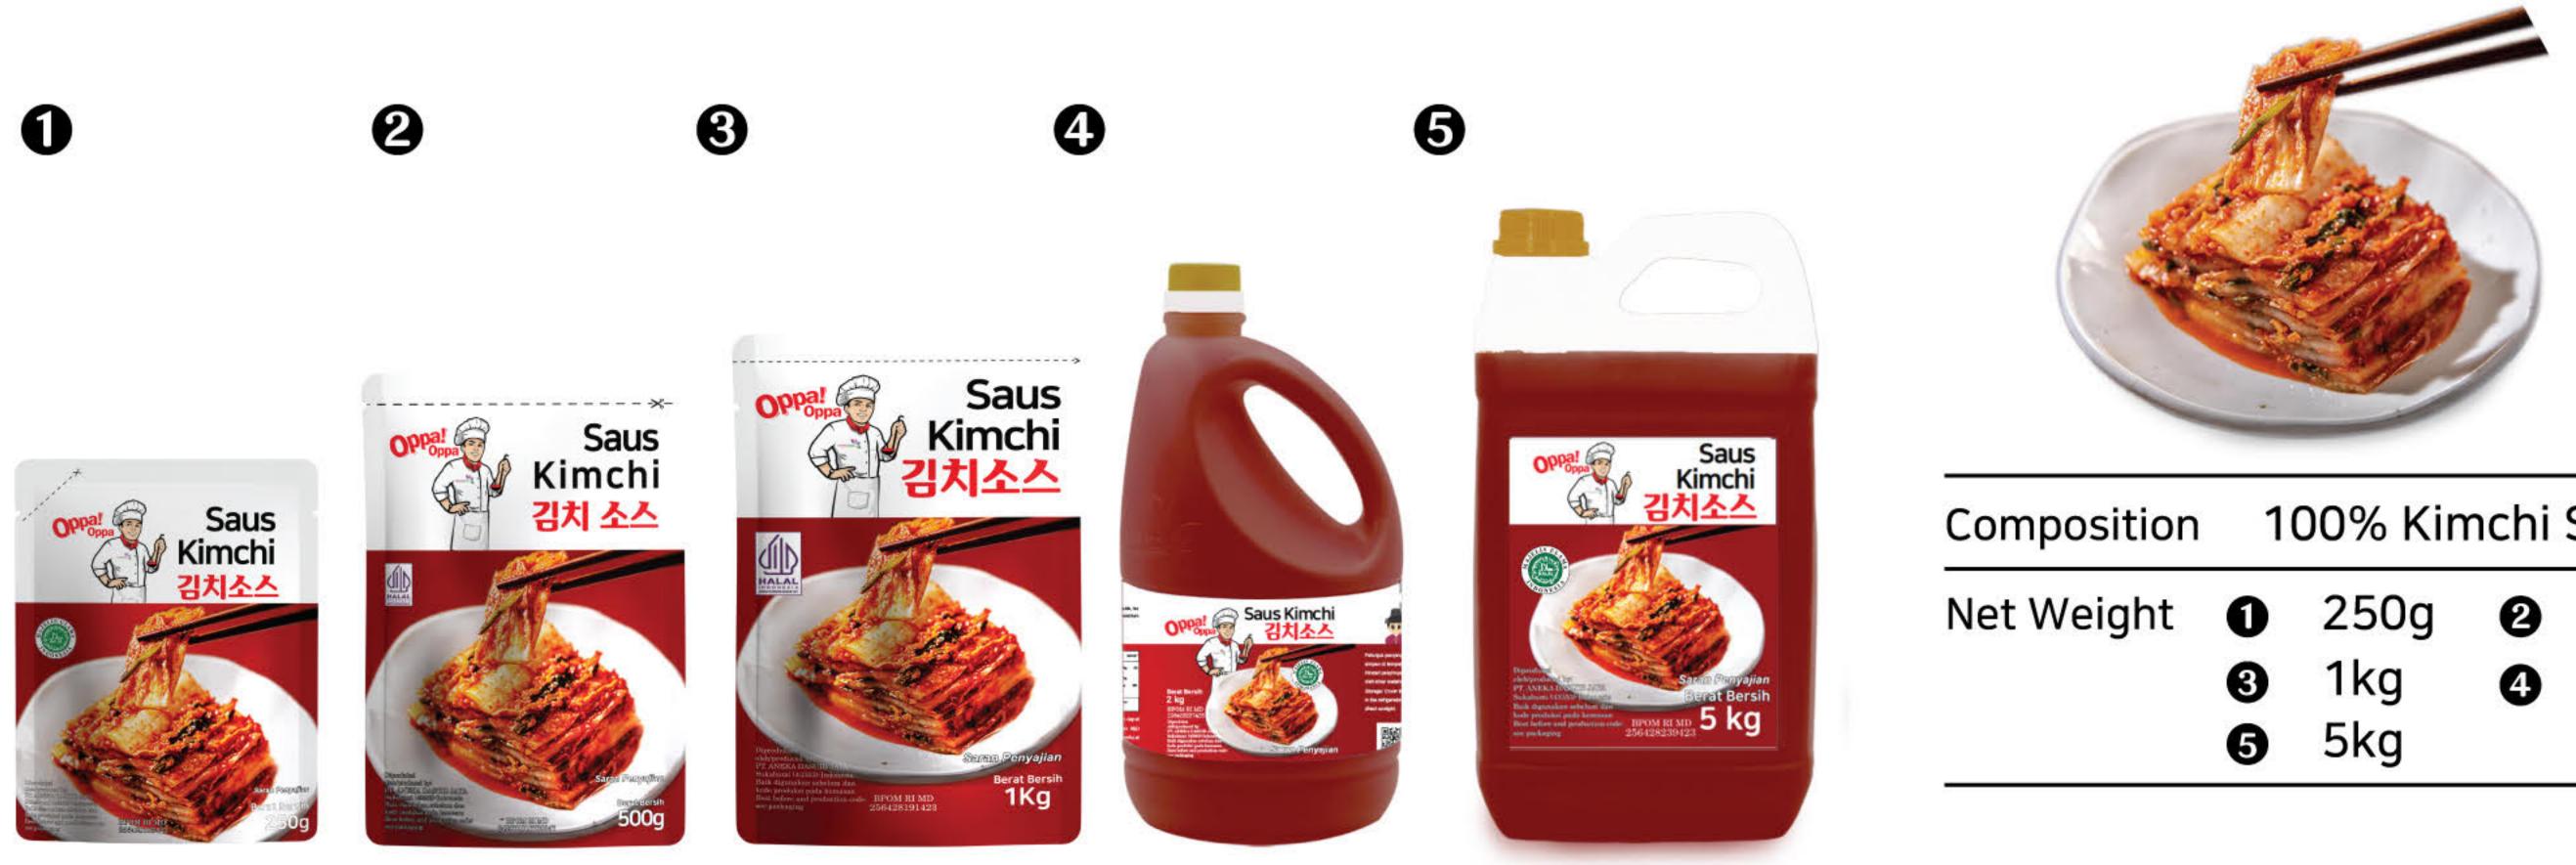

# JAVA SUPER FOOD

SEAWEED, HANA KATSUOBUSHI SAUCE & SEASONING

FOOD INGREDIENTS MASTER GROUP

2025-2026

www.javasuperfood.com