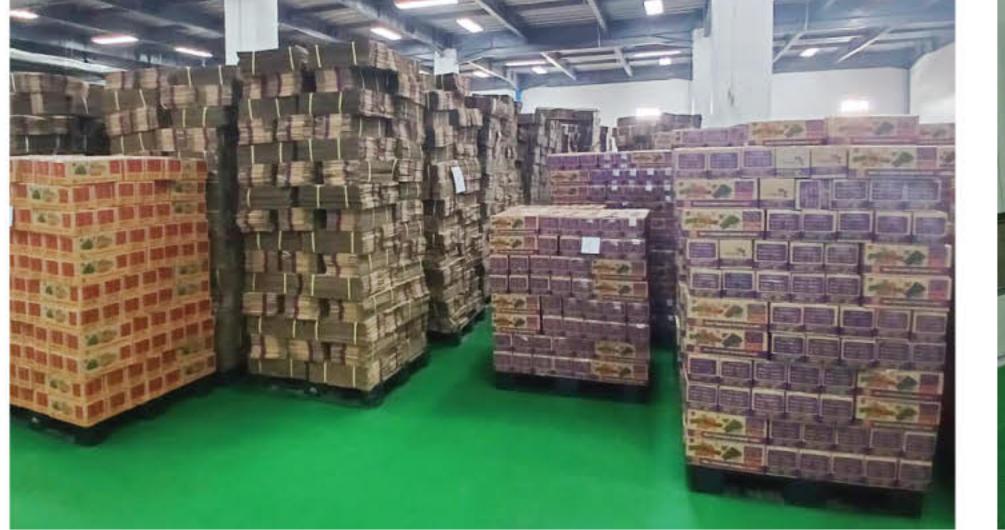

Our products have been exported to Saudi Arabia, South Korea, Malaysia, the Philippines, Singapore, and Taiwan. We are ready to expand our market beyond Southeast Asia. In 2025, we aim to further grow our international presence and introduce our products to more countries, while maintaining our commitment to quality, affordable pricing, and customer satisfaction.

Our company's main focus is the production of snacks and exports. PT. Aneka Dasuib Jaya is committed to continuous growth and making a positive contribution to the food and beverage industry.