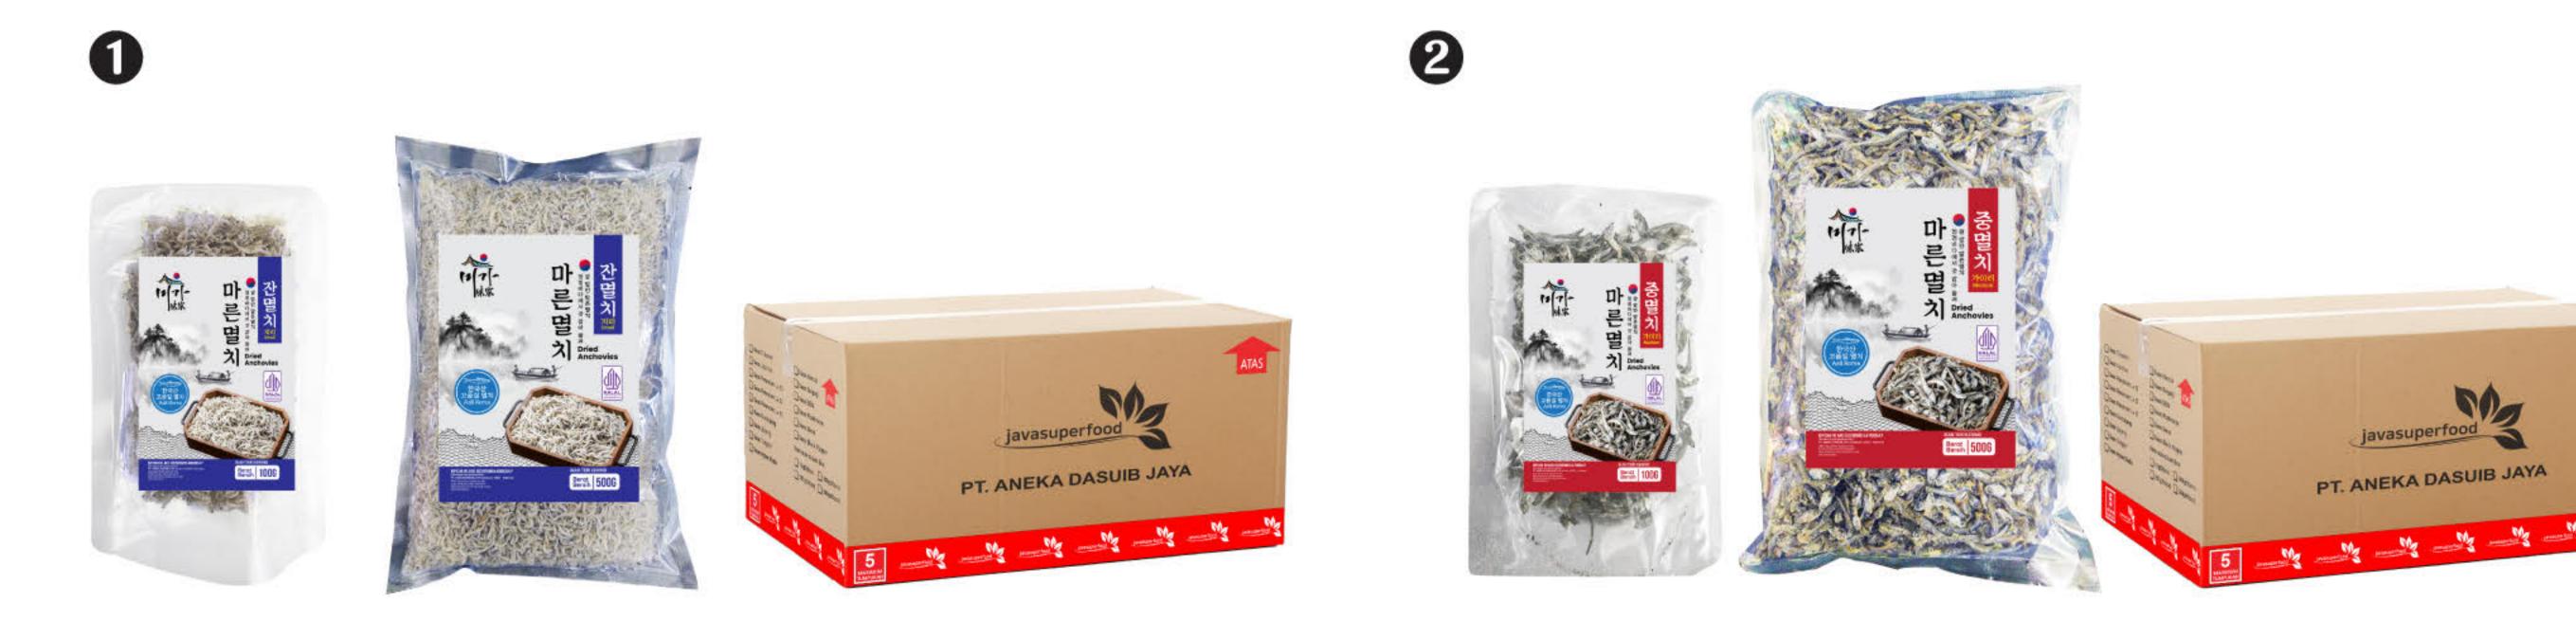

hovy Seasoning (멸치맛 분말)

A seasoning that enhances the flavor of various dishes with a rich and savory taste. Perfect for soups, stir-fries, meats, and snacks, this seasoning adds depth and richness to every dish, making it a versatile and essential ingredient in the kitchen.





| Composition | n A         | nchovy Se     | easoning     |
|-------------|-------------|---------------|--------------|
| Net Weight  | <b>1</b> 0g | <b>2</b> 400g | <b>3</b> 1kg |

## Anchovy (마른멸치)

Anchovies are small, savory fish commonly used in various dishes, often in dried form. They are rich in protein, omega-3 fatty acids, and vitamins, offering health benefits such as supporting heart health. Popular in Indonesian cuisine, anchovies are often found in dishes like fried rice and chili anchovy sauce.





| Composition | 100% Anchovy             |  |
|-------------|--------------------------|--|
| Variant     | 1 Small 2 Medium 3 Large |  |
| Net Weight  | 🔵 100g 🔵 500g 🌑 1.5Kg    |  |

## Honey Chicken Sauce (꿀닭소스)

Honey Chicken Sauce is made from high-quality, carefully selected ingredients. It offers a unique and flavorful taste. This sauce can be applied directly to chicken or other fried foods during cooking, and it also works great as a dipping sauce for fries.





#### Kimchi Sauce (김치소스)

Kimchi Sauce from Java Super Food is a convenient, ready-to-use sauce. It can be directly mixed and stirred into vegetables such as napa cabbage, radish, and carrots. Simply pour the kimchi sauce over the vegetables and enjoy — no need to mix in multiple ingredients like chili powder, anchovy