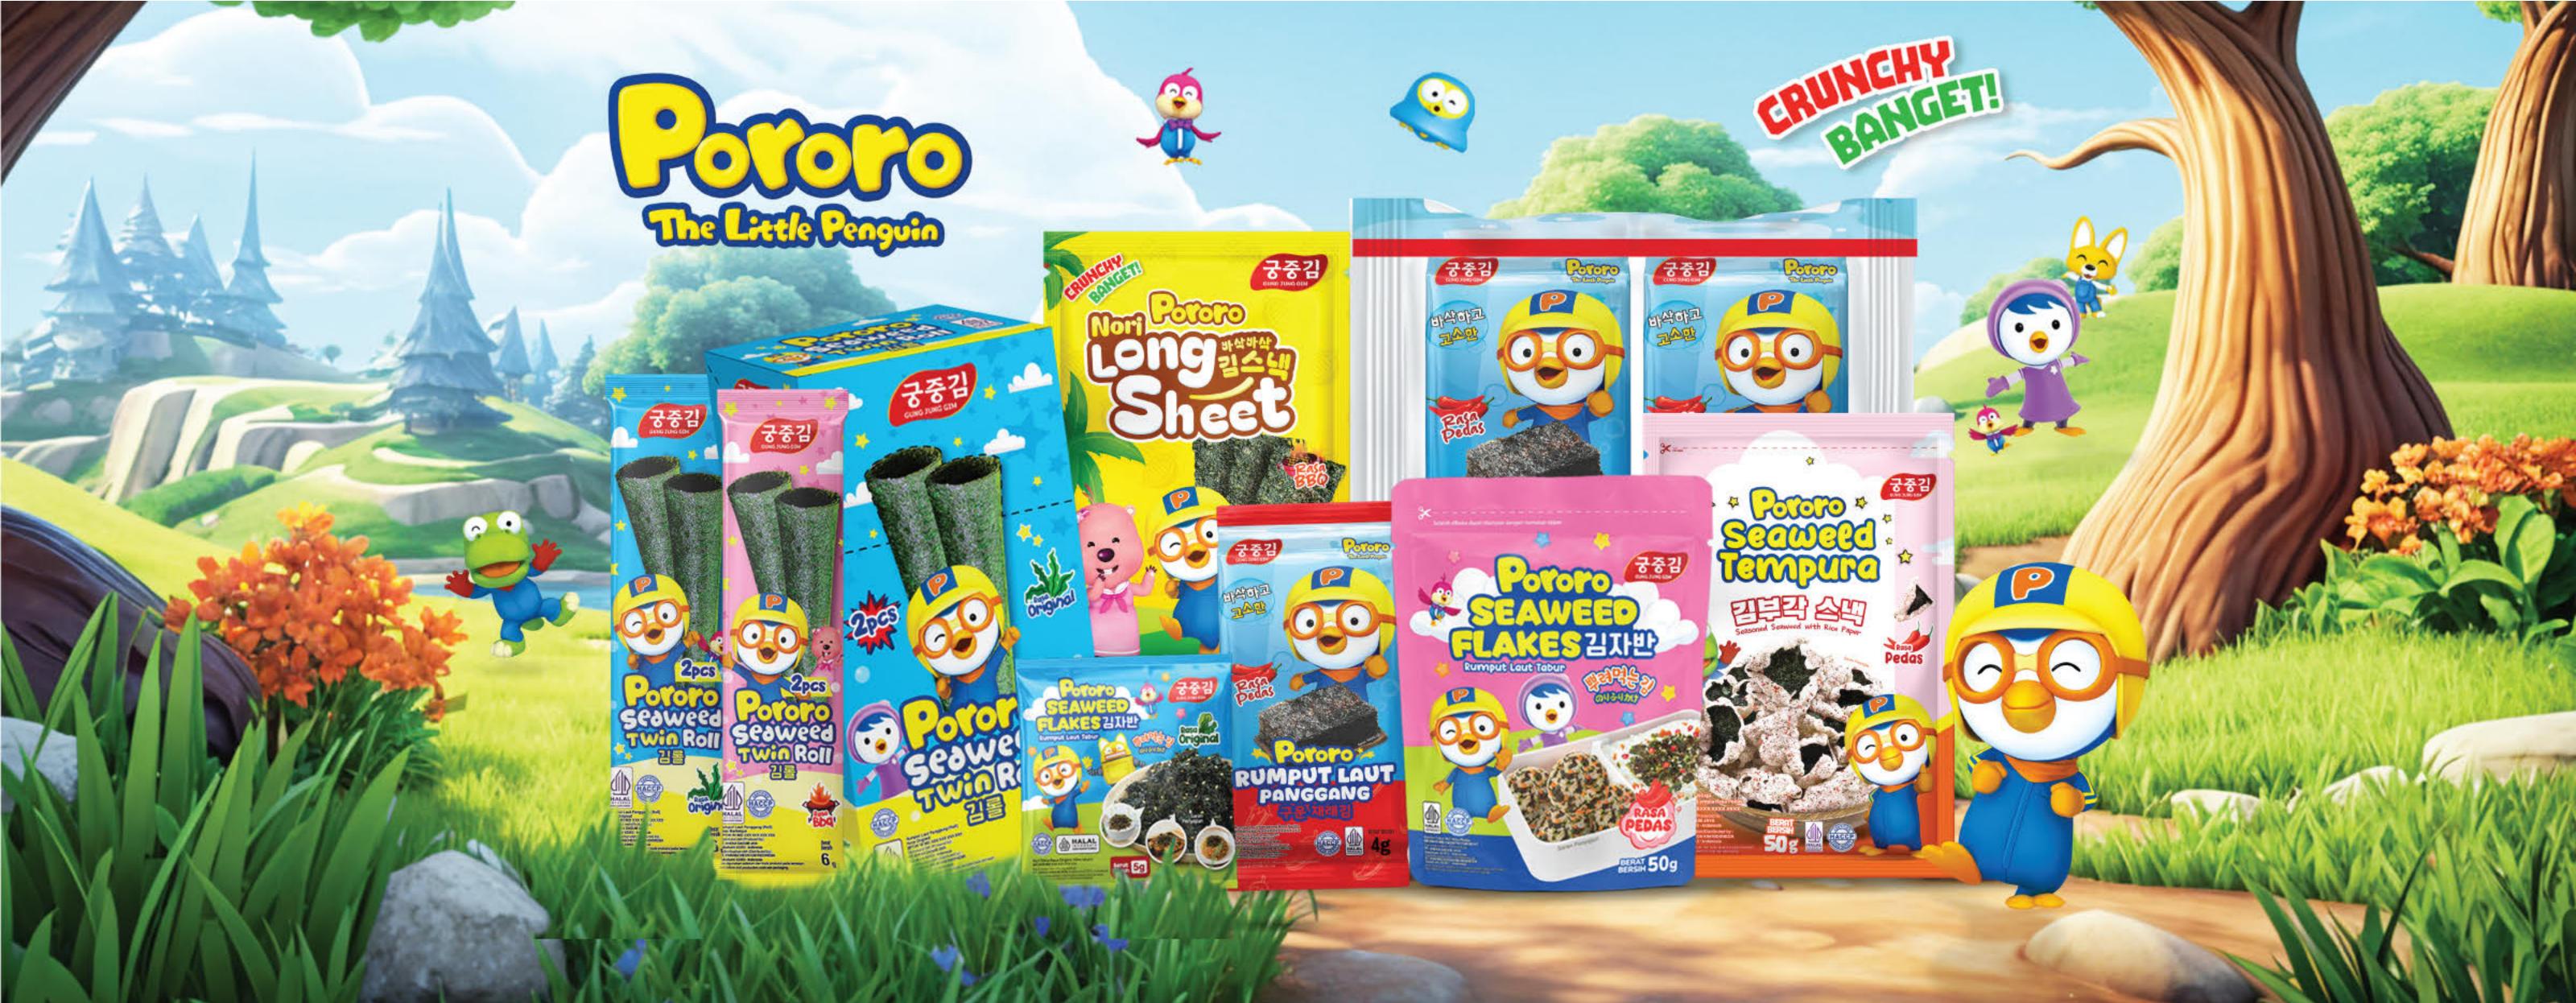

in each package. Made from premium quality seaweed, it offers a crispy texture and a variety of delicious flavors.



| Composition     |              | Seaweed               |                      |  |
|-----------------|--------------|-----------------------|----------------------|--|
| Net Weight      |              | 6g                    |                      |  |
| Original Flavor | Spicy Flavor | Shrimp Flavor         | Fried Chicken Flavor |  |
| 2 Balado Flavor | BBQ Flavor   | 6 Roasted Corn Flavor | 8 Banana Flavor      |  |

#### Nori Roll 5 - Pack (노리롤)

Nori Roll is a healthy and convenient snack in the form of crispy, flavorful dried seaweed (nori) rolls. Packaged in a unique tube-shaped container, each pack contains 5 neatly wrapped nori rolls, ready to enjoy anytime.





#### Pororo Nori Snack (뽀로로김스낵)

Nori Snack Pororo is a savory and crispy roasted seaweed snack made from real seaweed with no preservatives, making it a healthy treat for kids. Packaged in cute Pororo-themed designs featuring Pororo and friends, this snack makes snack time more fun and enjoyable whether at home or on the go.





| Composition     | Seaweed and Sea  | asoning       |
|-----------------|------------------|---------------|
| Net Weight      | 36g (3g x 12 Sac | het)          |
| Original Flavor | BBQ Flavor       | Shrimp Flavor |



# Pororo Nori Sprinkle Sachet (뽀로로 김자반)

Sprinkle Seaweed is shredded seaweed mixed with sesame seeds and sesame oil, used as a topping or flavor enhancer for various dishes. It's also perfect as a light snack companion for any activity.