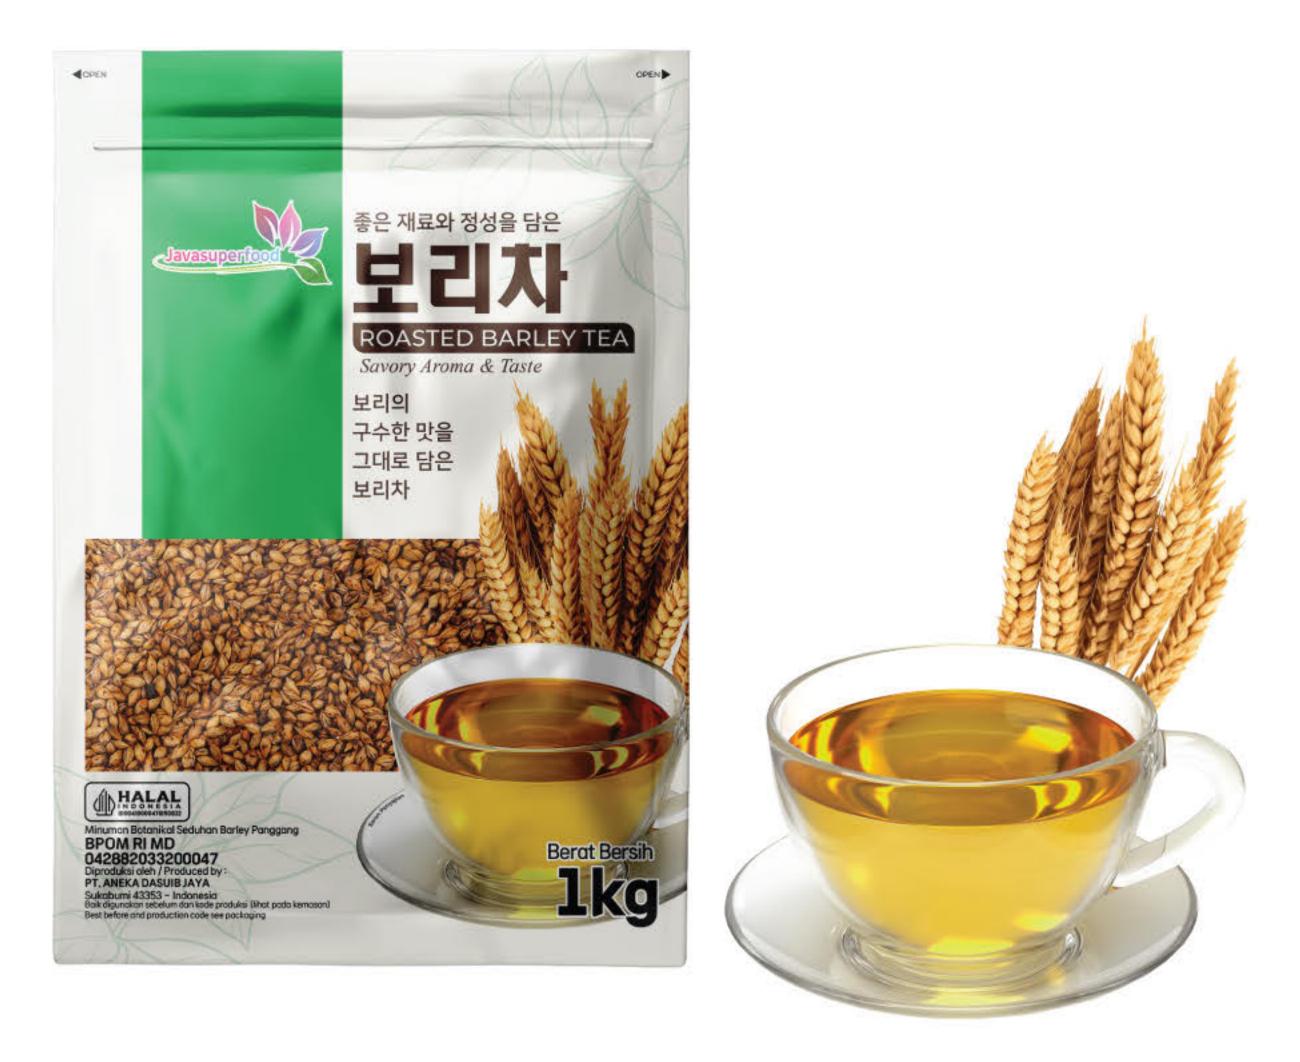

|

0

#### Premium Rice (프리미엄 쌀)

Made from selected rice grains with a soft texture, making it more enjoyable when served with meals and side dishes.

## Edamame Soybeans (풋콩)

Edamame Soybeans still in their pods. Edamame is harvested while still young and goes through a hygienic selection process before reaching the consumer.

Net Weight



0









1Kg, 500g 250g and 100g

KQ

### Corn Tea (옥수수 차)

Roasted Corn Tea from Javasuperfood is made from 100% roasted corn kernels with no additives. Carefully selected kernels provide a distinctive aroma and a delicious flavor.

## Barley Tea (보리차)

Roasted Barley Tea from Javasuperfood is made from 100% roasted barley grains with no additives. Carefully selected grains provide a distinctive aroma and a delicious flavor.







| Composition | 100% corn kernels |
|-------------|-------------------|
| Net Weight  | <b>1</b> Kg       |

| Composition | 100% barley grains      |
|-------------|-------------------------|
| Net Weight  | <ol> <li>1Kg</li> </ol> |

#### Turmeric Powder (강황 분말)

Made from selected turmeric with no additives, guaranteed free from impurities and metals. It can be used as a seasoning in dishes such as curry, yellow rice, and more. Turmeric powder can also be prepared as a drink by brewing it with warm water, and honey can be added according to taste.

#### Ginger Powder (적생강 분말)

Made from carefully selected natural ginger harvested directly from nature and combined with other high-quality ingredients, this product is hygienically processed into a convenient and easy-to-use powder. Its