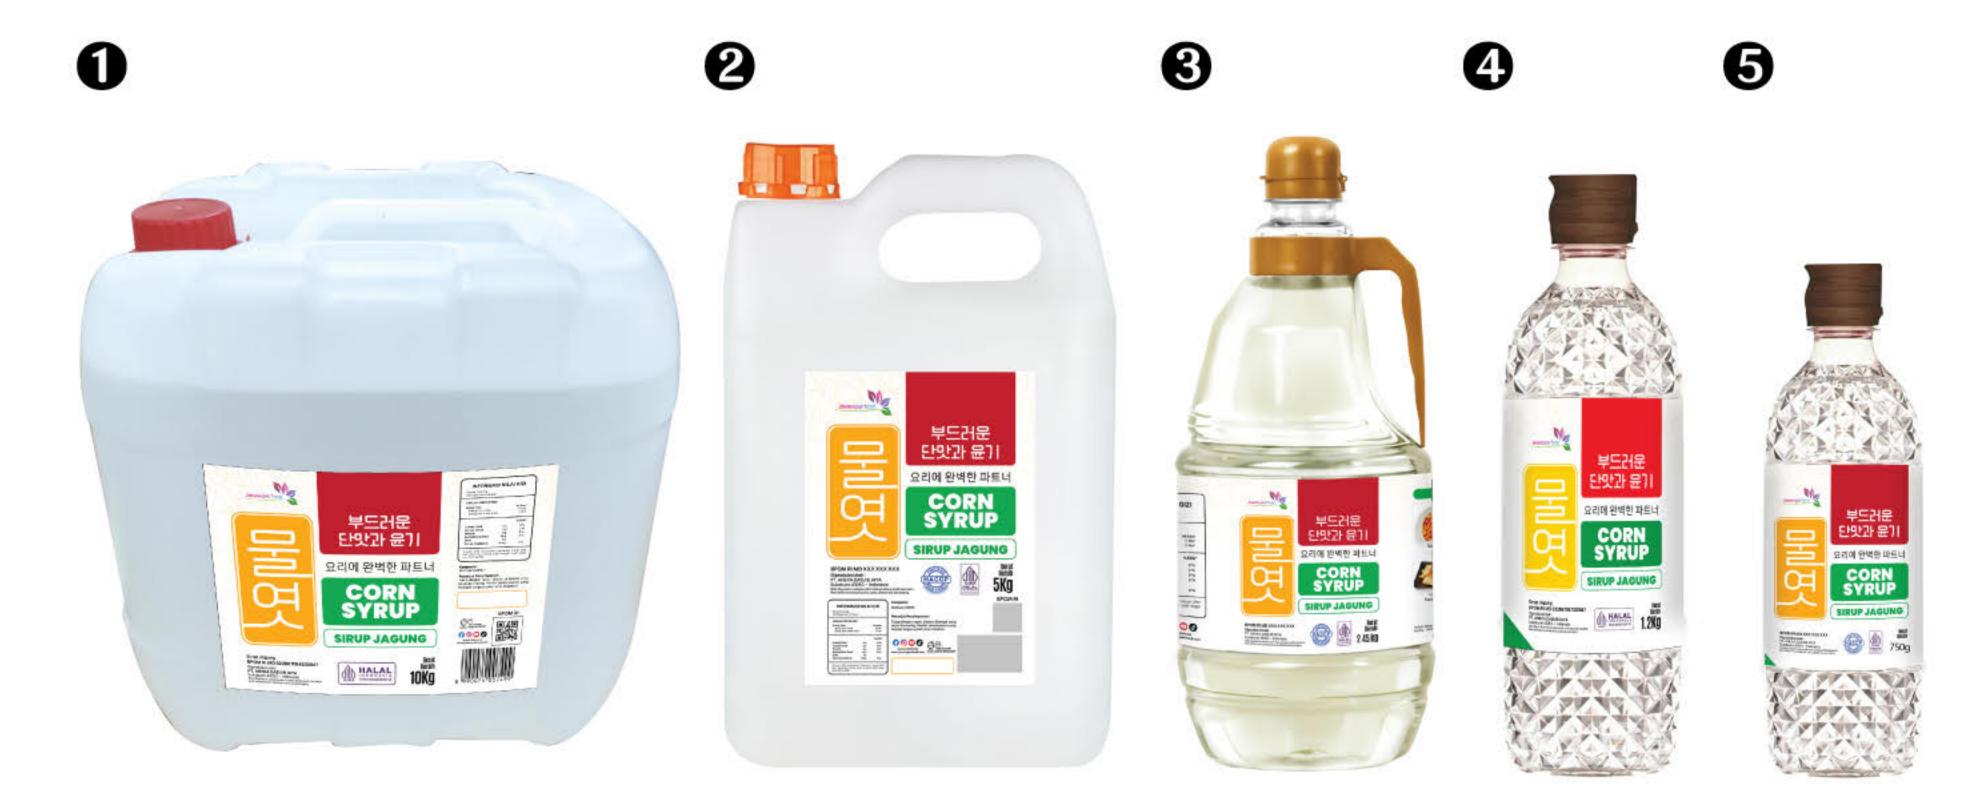

|       |          |
| 0   | Chili Oil Santuy 135ml | 4     | 250ml    |
| 0   | Chili Oil Mantul 135ml | 6     | 1.8L     |
| 8   | Chili Oil Gila 135ml   |       |          |

# Chili Oil / Chili Oil Crisp (고추기름)

Javasuperfood Chili Oil delivers an authentic spicy sensation with real chili seeds inside, offering a rich and distinctive flavor. Made with high-quality ingredients and produced through a hygienic process, this chili oil boasts a delicious taste and aromatic depth.

0





| Composition | Chili Oil       |
|-------------|-----------------|
| Net Weight  | Chili Oil 250ml |

# Corn Syrup (물엿)

Corn syrup is also used in the making of sauces, salad dressings, and mayonnaise to add smoothness and improve consistency, while also giving dishes a lighter, more balanced taste.



| Composition | Corn Syrup 100%                                                                   |  |  |
|-------------|-----------------------------------------------------------------------------------|--|--|
| Net Weight  | <ol> <li>10Kg</li> <li>1.2Kg</li> <li>5Kg</li> <li>750g</li> <li>2.4Kg</li> </ol> |  |  |

#### Roasted Sesame Seeds (볶음참깨)

Roasted sesame seeds are made from selected sesame seeds that are roasted to produce a very savory aroma and delicious taste in food. They can be used as an ingredient in dough mixtures or as a topping for various dishes such as sushi rolls, noodle soup, and other culinary creations.



#### Sesame Seeds (볶음 흰참깨)

White sesame seeds can be used as a complement to dishes, enhancing the aroma and making the food more fragrant and delicious.

#