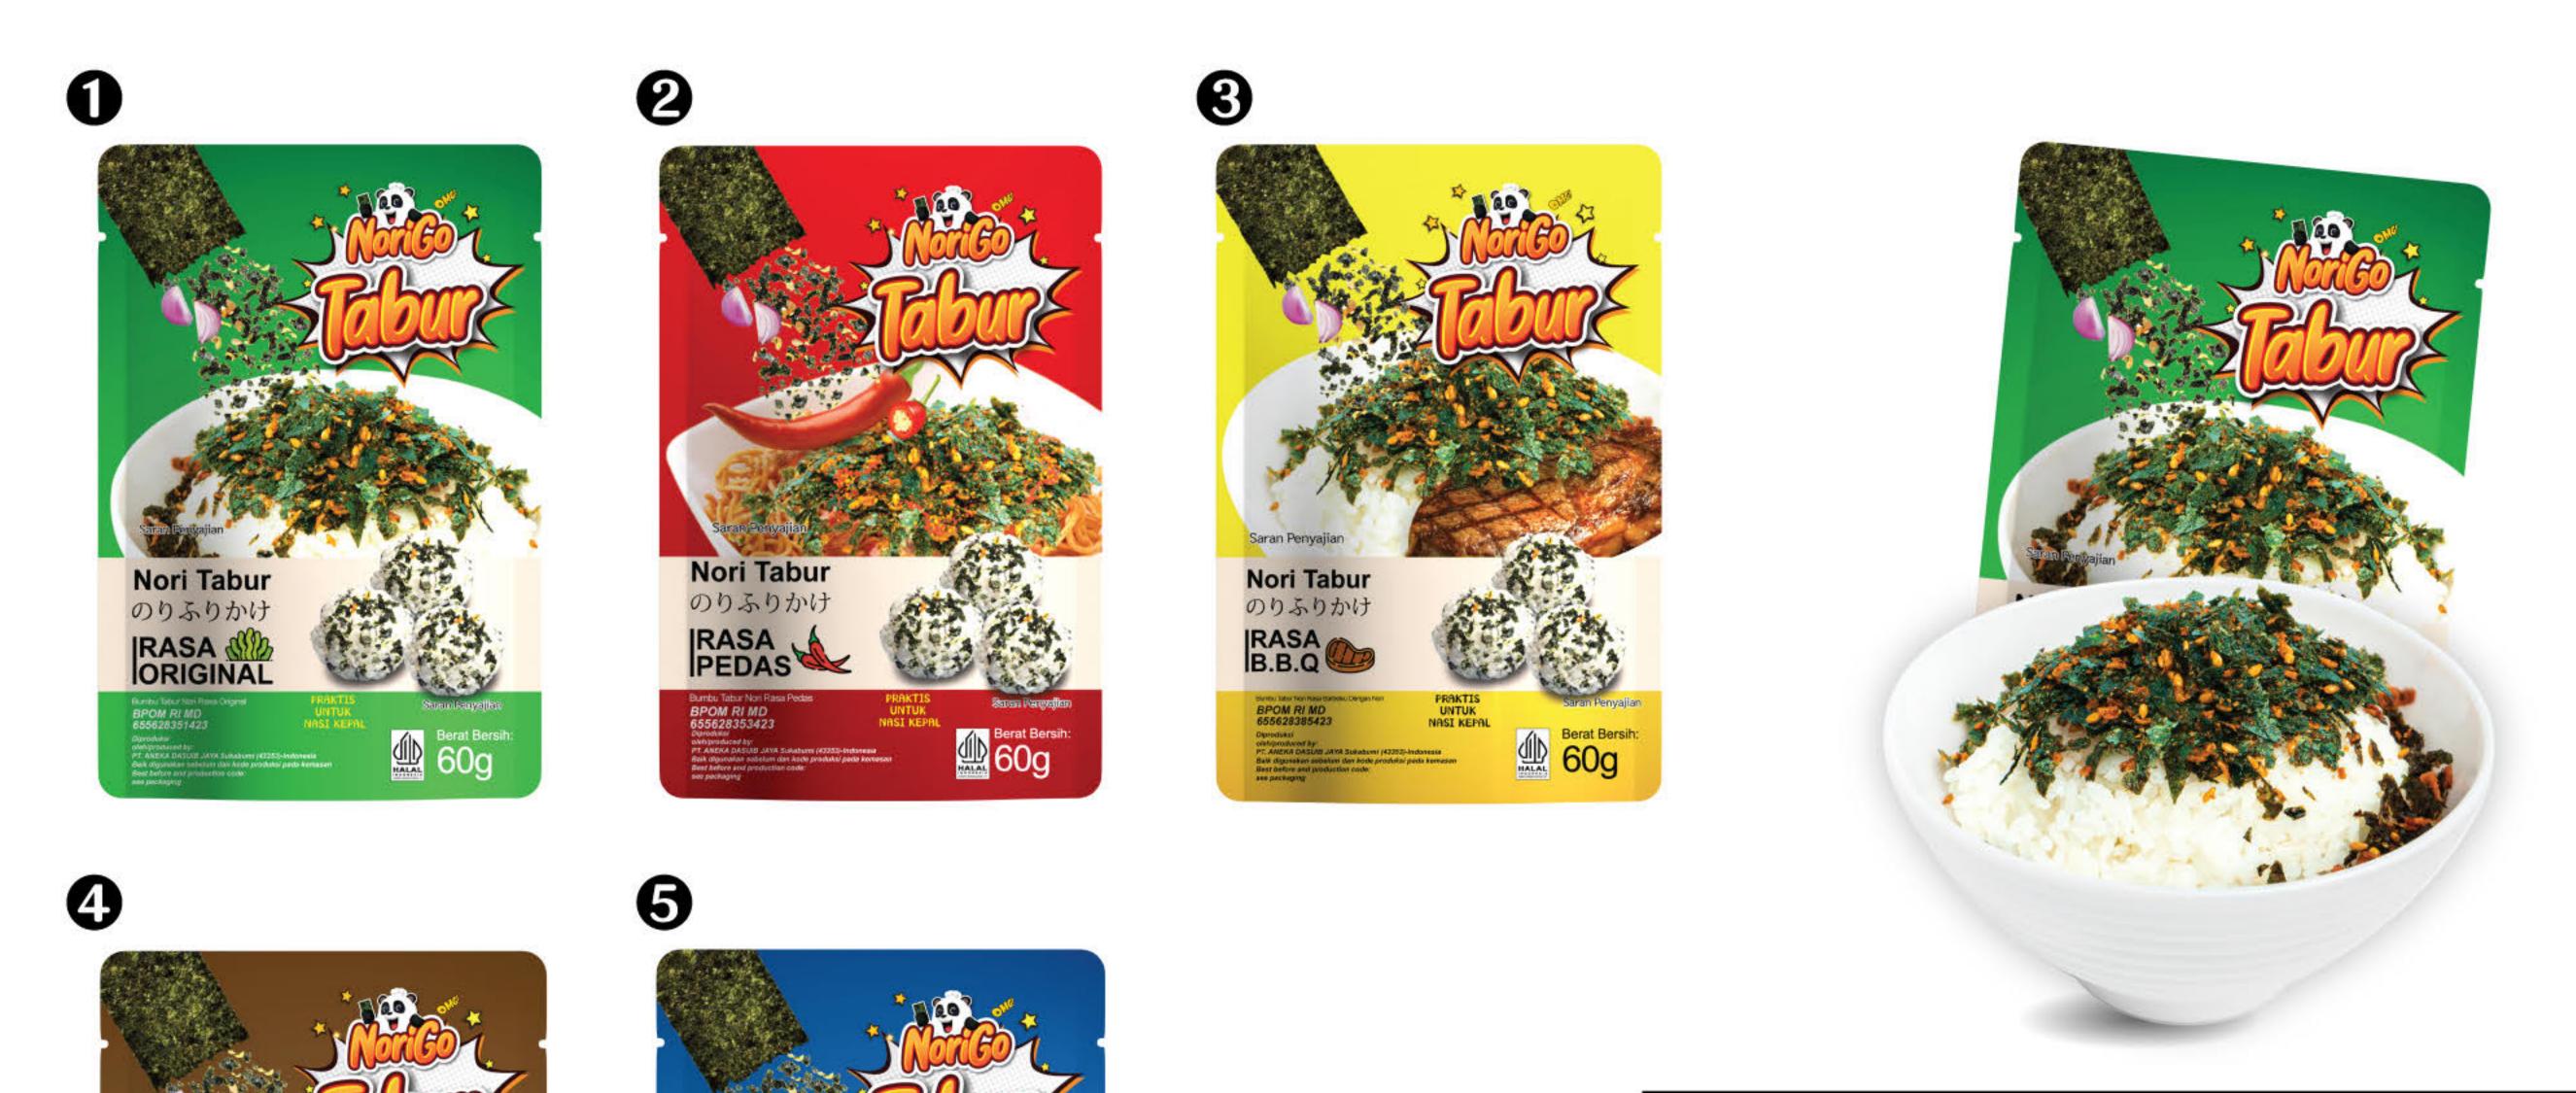

In June 2021, we made our first import of seaweed (nori) products. Our nori product range includes various types such as sushi nori, onigiri nori, kizami nori, seaweed snacks, and nori seasoning. With the support of skilled and professional workers, we were able to quickly enter the market with our seaweed products by September 2021. We always prioritize customer satisfaction by consistently delivering products that are high-quality, halal, hygienic, practical, and affordable.