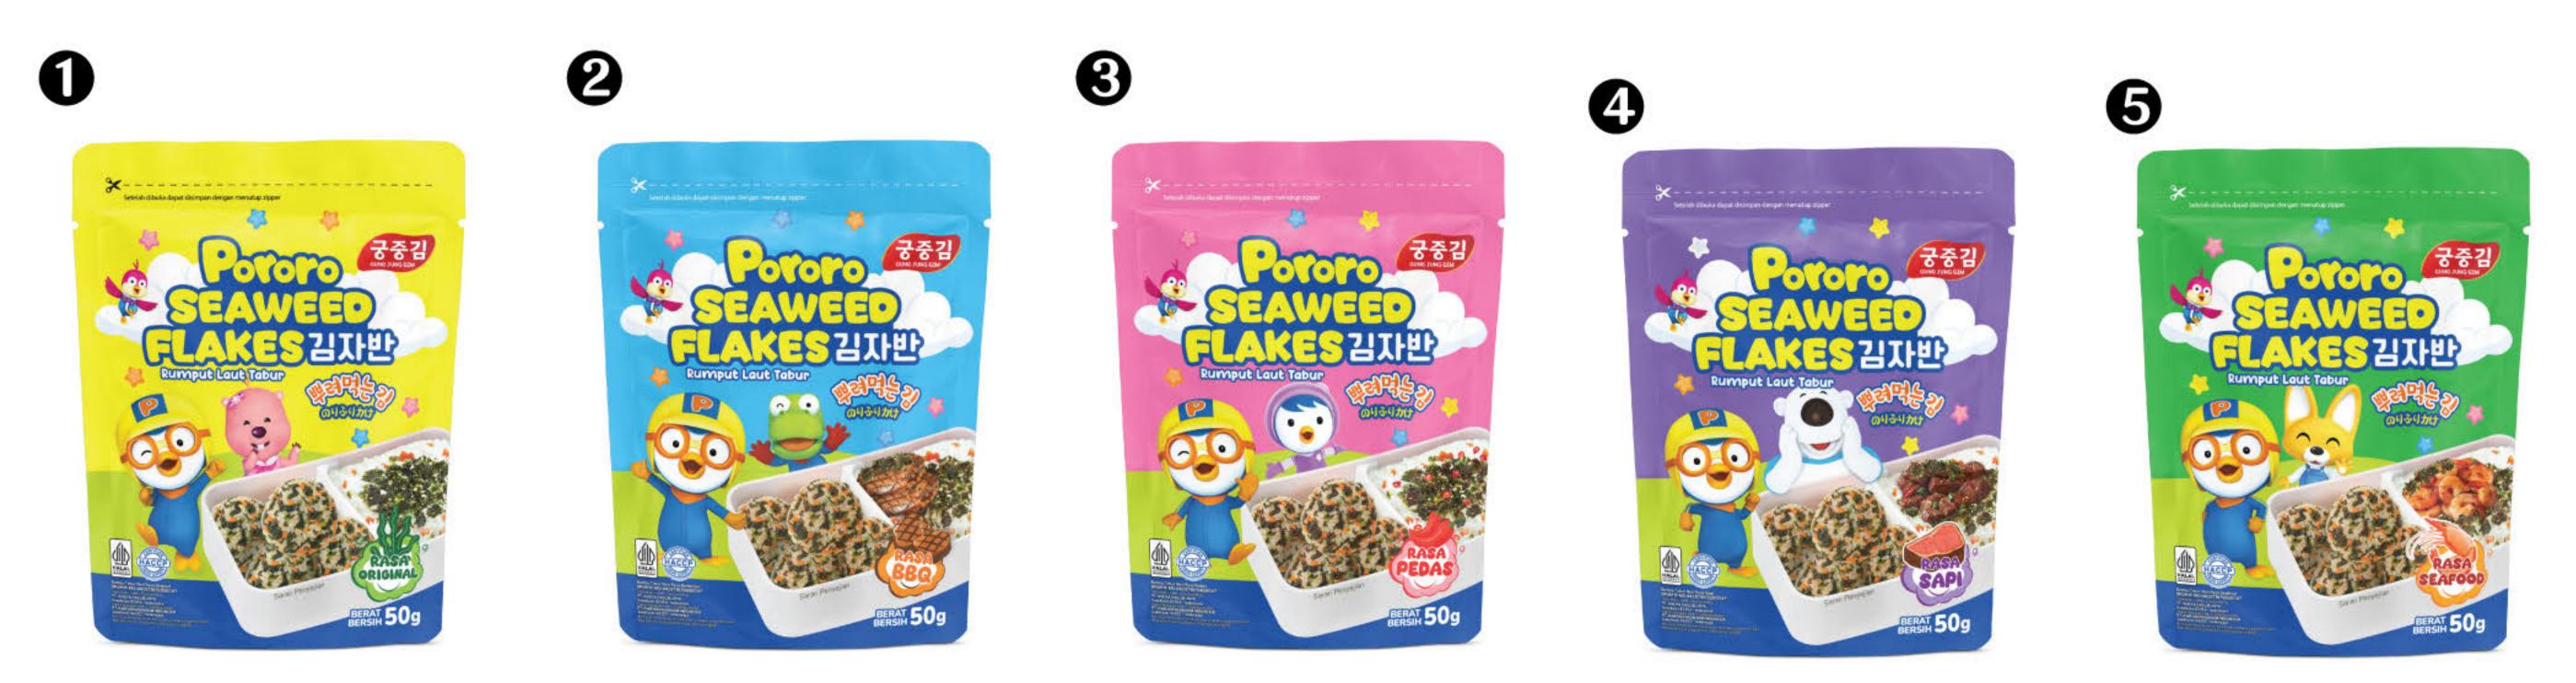

In June 2021, we made our first import of seaweed (nori) products. Our nori product range includes various types such as sushi nori, onigiri nori, kizami nori, seaweed snacks, and nori seasoning. With the support of skilled and professional workers, we were able to quickly enter the market with our seaweed products by September 2021. We always prioritize customer satisfaction by consistently delivering products that are high-quality, halal, hygienic, practical, and affordable.