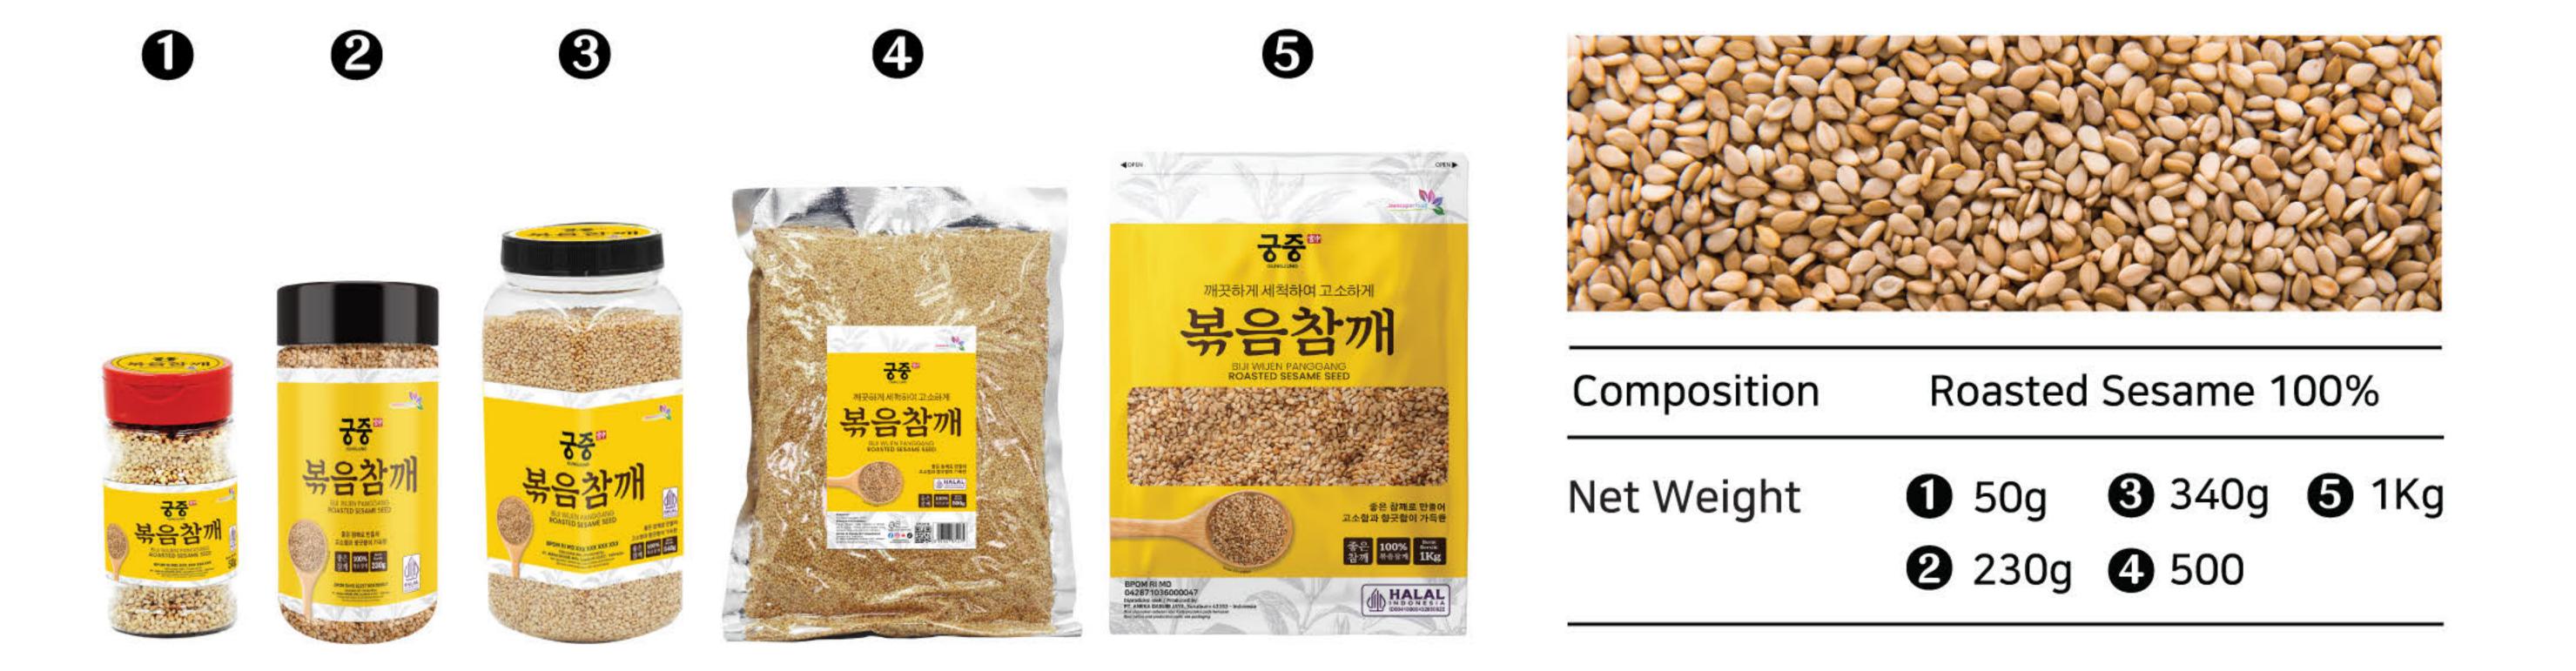

in the making of sauces, salad dressings, and mayonnaise to add smoothness and improve consistency, while also giving dishes a lighter, more balanced taste.



| Composition | Corn Syrup 100%                                                                   |  |  |
|-------------|-----------------------------------------------------------------------------------|--|--|
| Net Weight  | <ol> <li>10Kg</li> <li>1.2Kg</li> <li>5Kg</li> <li>750g</li> <li>2.4Kg</li> </ol> |  |  |

#### Roasted Sesame Seeds (볶음참깨)

Roasted sesame seeds are made from selected sesame seeds that are roasted to produce a very savory aroma and delicious taste in food. They can be used as an ingredient in dough mixtures or as a topping for various dishes such as sushi rolls, noodle soup, and other culinary creations.



#### Sesame Seeds (볶음 흰참깨)

White sesame seeds can be used as a complement to dishes, enhancing the aroma and making the food more fragrant and delicious.

# Black Sesame Seeds (볶음검은깨)

Black sesame seeds can be used as a complement to dishes, enhancing the aroma and making the food more fragrant and delicious.



| Composition | Sesame Seeds 100%                                                               | Composition | Black Sesame Seeds 100%                                                         |
|-------------|---------------------------------------------------------------------------------|-------------|---------------------------------------------------------------------------------|
| Net Weight  | <ol> <li>100g</li> <li>250g</li> <li>500g</li> <li>340g</li> <li>1Kg</li> </ol