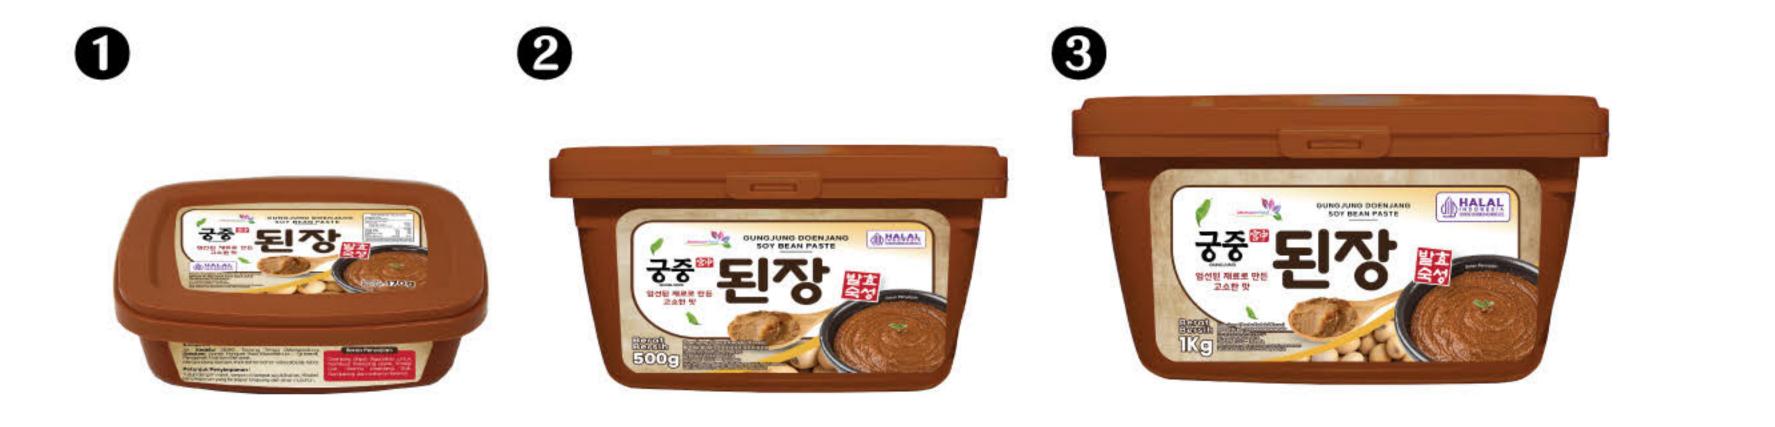

| Composition |              | Gochuja       | ng 100%       |
|-------------|--------------|---------------|---------------|
| Net Weight  | 1 500g 2 1Kg | <b>3</b> 3 Kg | <b>4</b> 14Kg |

# Gochujang Sauce Java Super Food (자바슈퍼푸드 고추장)

Gochujang sauce is made from carefully selected quality ingredients and has an authentic Korean flavor. Gochujang sauce can be used in various dishes such as bibimbap, spicy stir-fried squid, and kimchi jjigae soup.





500g

20kg

2

#### Doenjang Soybean Paste (궁중된장)

Doenjang Javasuperfood is doenjang (fermented soybean paste) made using traditional Korean fermentation technology and high-quality natural ingredients. This doenjang has a rich flavor, strong aroma, and smooth texture, making it the perfect seasoning for various types of Korean dishes.



6







| Composition |              | Doenjar       | ng 100%      |
|-------------|--------------|---------------|--------------|
| Net Weight  | <b>1</b> 70g | <b>2</b> 500g | <b>3</b> 1Kg |
|             | <b>4</b> 3Kg | <b>5</b> 14Kg |              |

# Ssamjang (쌈장)

Ssamjang Seasoned Soybean Paste is a versatile Korean dipping sauce (condiment). It's not just an ordinary soybean paste, but a unique blend of doenjang (fermented soybean paste) with gochujang (fermented chili paste), enriched with various seasonings and spices.



| Composition | n S          | Soybean Pa    | ste          |
|-------------|--------------|---------------|--------------|
| Net Weight  | <b>1</b> 70g | <b>2</b> 500g | <b>3</b> 1Kg |
|             | <b>4</b> 3Kg | <b>5</b> 14Kg |              |

# Oppa