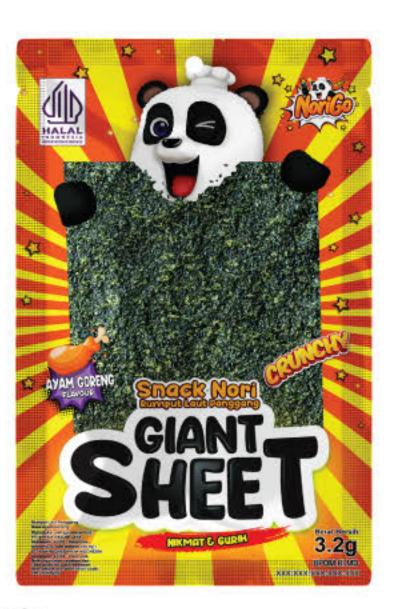

In June 2021, we made our first import of seaweed (nori) products. Our nori product range includes various types such as sushi nori, onigiri nori, kizami nori, seaweed snacks, and nori seasoning. With the support of skilled and professional workers, we were able to quickly enter the market with our seaweed products by September 2021. We always prioritize customer satisfaction by consistently delivering products that are high-quality, halal, hygienic, practical, and affordable.