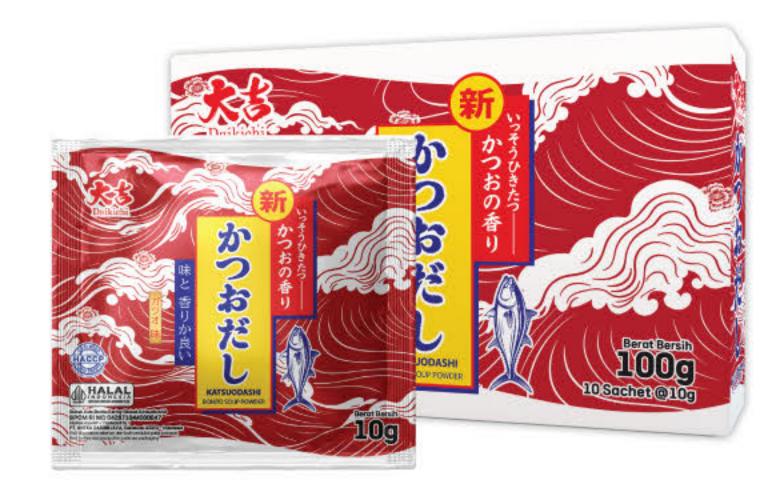

At the end of 2024, Hana Katsuobushi, Katsuodashi, and Matdashi were launched to elevate the company to a higher level. Hana Katsuobushi is made from high-quality skipjack tuna through a meticulous process and has begun to be exported to South Korea. We also plan to expand our market to Japan as well as other countries in Asia, North America, and Europe.