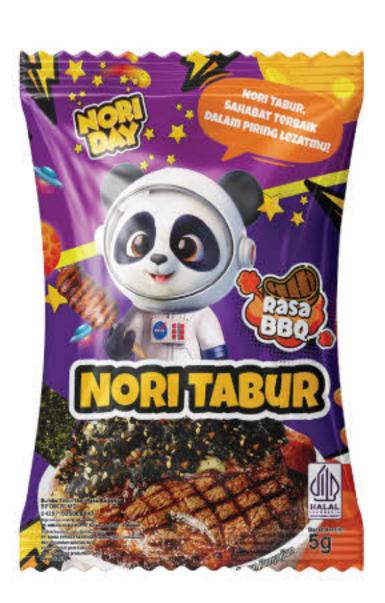

In June 2021, we made our first import of seaweed (nori) products. Our nori product range includes various types such as sushi nori, onigiri nori, kizami nori, seaweed snacks, and nori seasoning. With the support of skilled and professional workers, we were able to quickly enter the market with our seaweed products by September 2021. We always prioritize customer satisfaction by consistently delivering products that are high-quality, halal, hygienic, practical, and affordable.