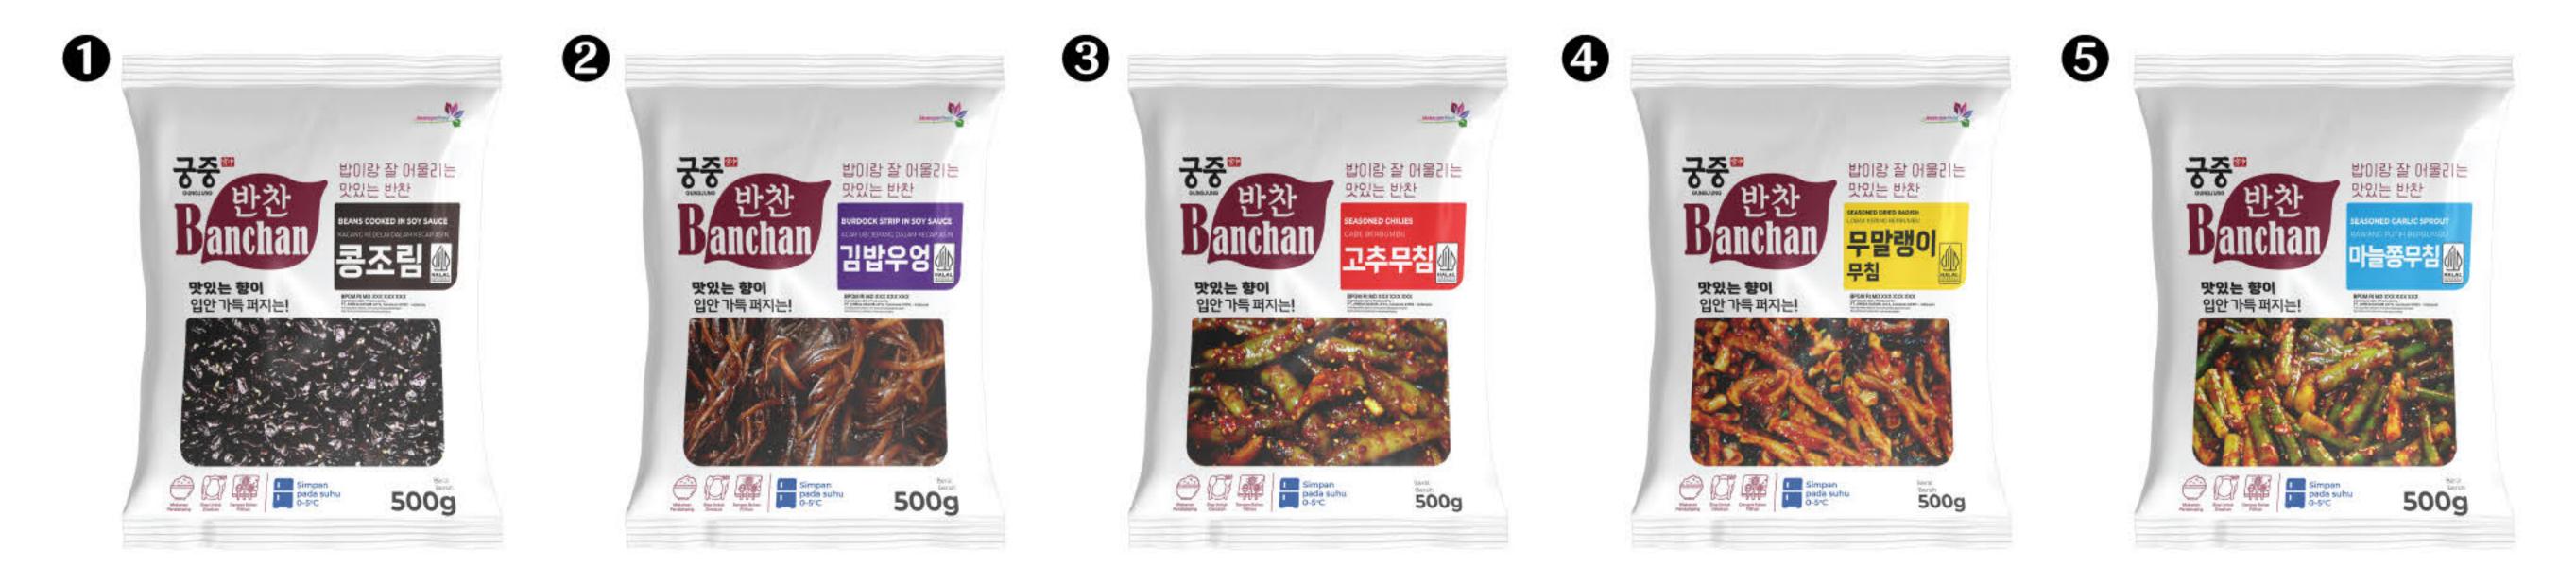

ting in a richer and more savory flavor that tempts the taste buds. It is perfect to serve directly with warm steamed rice, noodles, fried rice, or other favorite dishes to add a distinctive Korean flavor to every bite.











# Kimchi Seasoning (김치 시즈닝)

Kimchi seasoning from Cooking Master is a food ingredient and spice blend perfect for sprinkling on snacks and other dishes. Kimchi seasoning pairs well with Kimchi Ramen, Kimchi Jjigae, Kimchi Fried Rice, Kimchi Omelet, Fried Chicken, and Pasta or Pizza.















Banchan is a Korean term for side dishes served along with the main meal, typically rice. These are usually small portions of various dishes, such as vegetables or protein-based items, presented in small servings on the dining table to be shared and enjoyed together.







#### Composition

**Beans or Vegetables** 





Net Weight

**2** 500g 0 1Kg

Varian Banchan

- **6** Seasoned Lettuce Soybeans in Soy Sauce Pickled Japanese Sweet Potatoes **Boiled Lotus Root** Seasoned Chili Peppers O Mixed Nuts Seasoned Dried Radish Soy Sauce Peanuts **5** Seasoned Garlic Seasoned Perilla Leaves
  - Soy Sauce Garlic
  - Pickled Garlic Stems
  - B Soy Sauce Seasoned Garlic Chive Leaves
  - Chili Peppers Pickled with Soy Sauce



#### Sesame Oil 100% (궁중 참기름 100%)

Sesame oil is made from selected sesame seeds, resulting in a distinctive taste and aroma. It can be used in various dishes such as soups, stir-fries, fried rice, and other Asian cuisines. Add an appropriate amount of sesame oil to enhance the flavor and aroma of sesame in your cooking.

#### Sesame Oil M