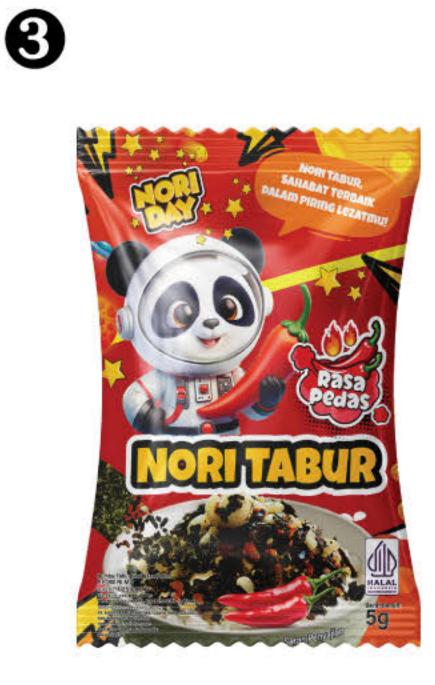

In June 2021, we made our first import of seaweed (nori) products. Our nori product range includes various types such as sushi nori, onigiri nori, kizami nori, seaweed snacks, and nori seasoning. With the support of skilled and professional workers, we were able to quickly enter the market with our seaweed products by September 2021. We always prioritize customer satisfaction by consistently delivering products that are high-quality, halal, hygienic, practical, and affordable.