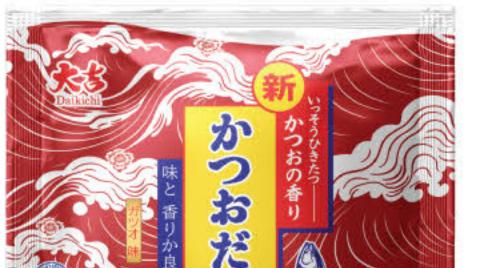

At the end of 2024, Hana Katsuobushi, Katsuodashi, and Matdashi were launched to elevate the company to a higher level. Hana Katsuobushi is made from high-quality skipjack tuna through a meticulous process and has begun to be exported to South Korea. We also plan to expand our market to Japan as well as other countries in Asia, North America, and Europe.