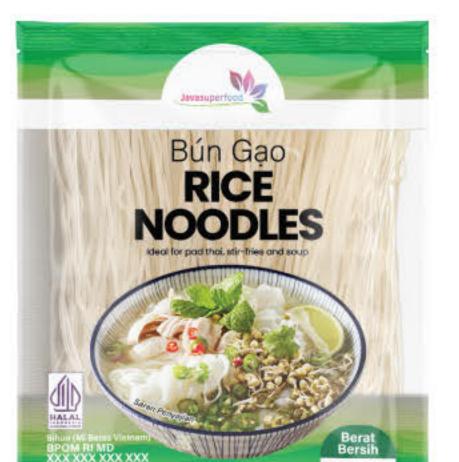

# JAVA SUPER FOOD

SEAWEED, HANA KATSUOBUSHI SAUCE & SEASONING

FOOD INGREDIENTS MASTER GROUP

2025-2026

www.javasuperfood.com