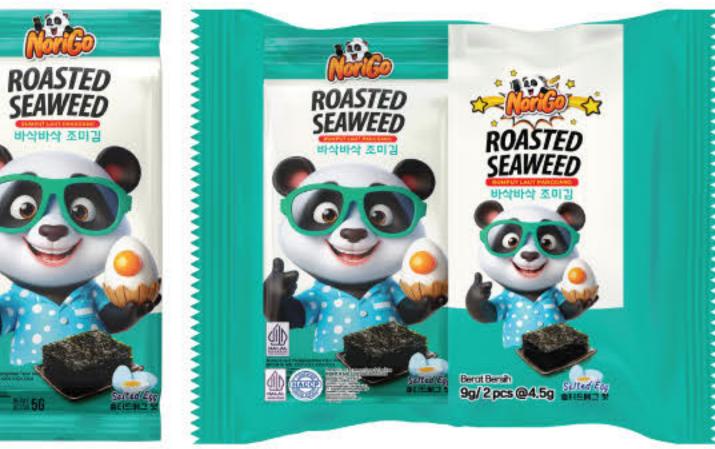

In June 2021, we made our first import of seaweed (nori) products. Our nori product range includes various types such as sushi nori, onigiri nori, kizami nori, seaweed snacks, and nori seasoning. With the support of skilled and professional workers, we were able to quickly enter the market with our seaweed products by September 2021. We always prioritize customer satisfaction by consistently delivering products that are high-quality, halal, hygienic, practical, and affordable.