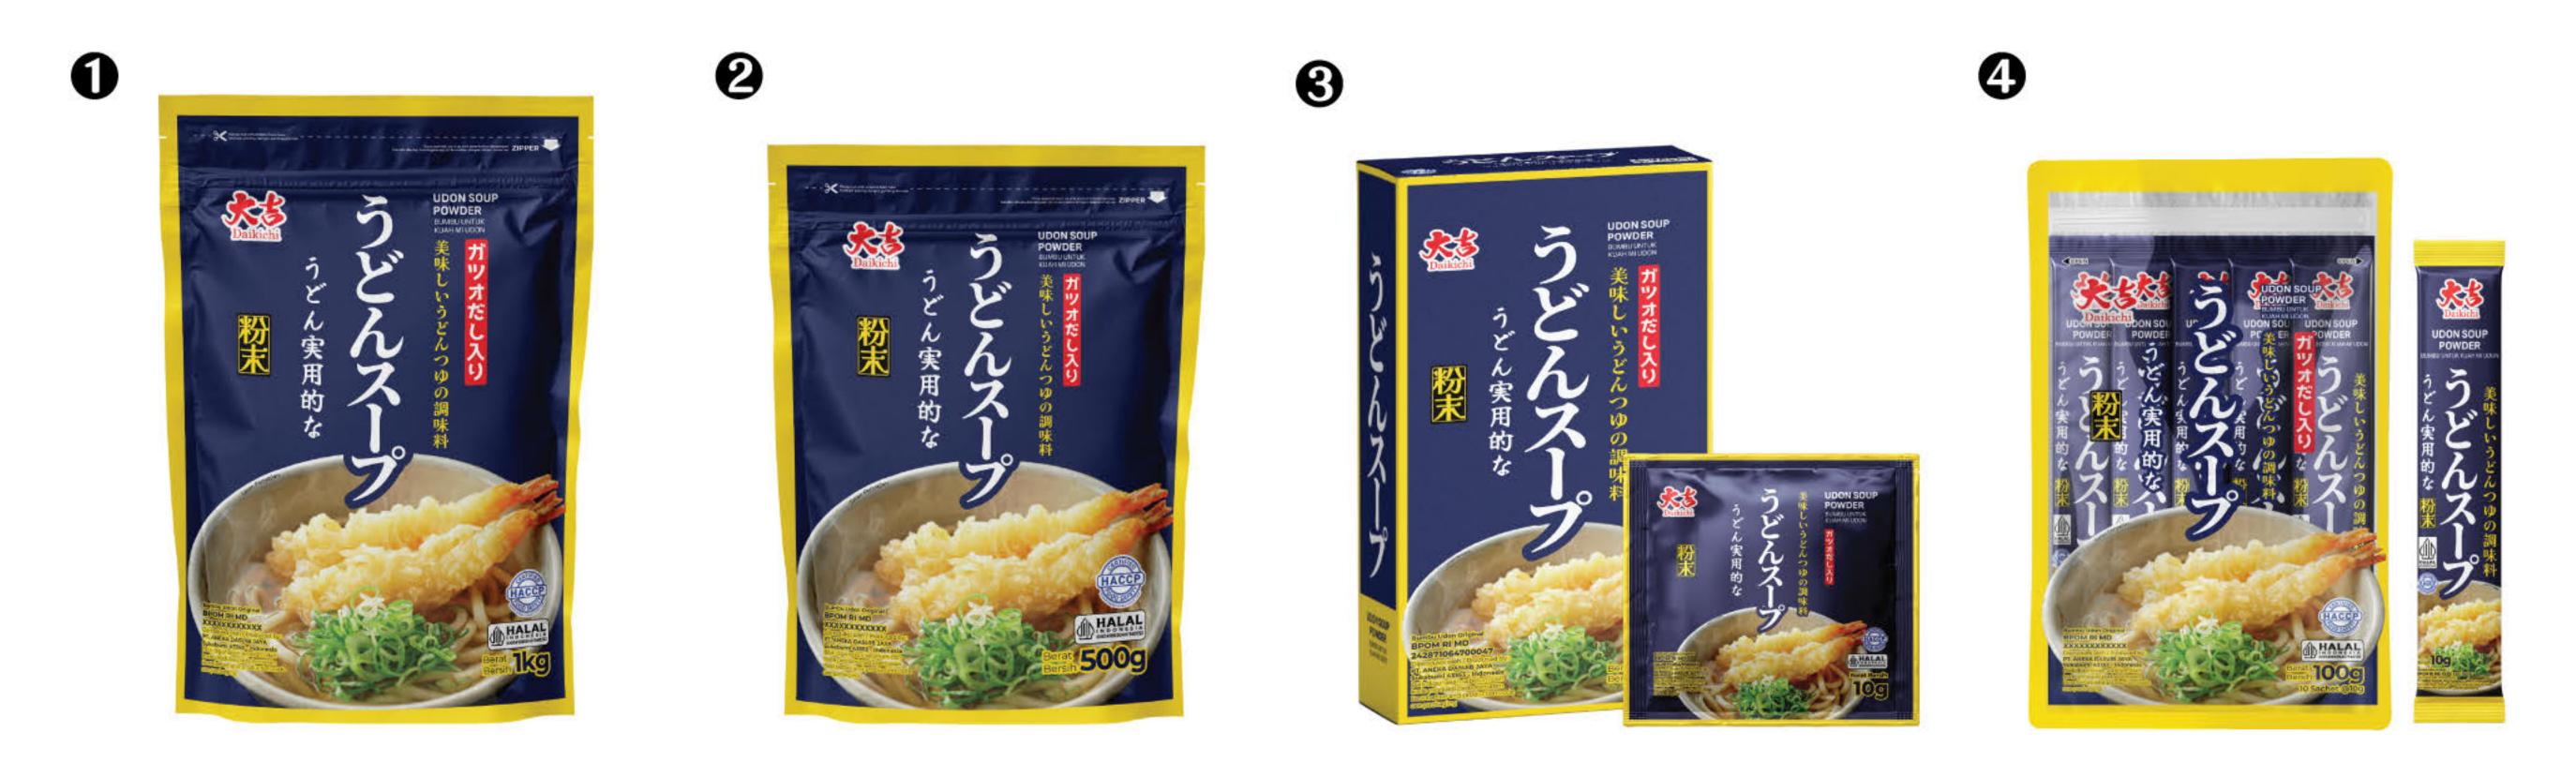

In June 2021, we made our first import of seaweed (nori) products. Our nori product range includes various types such as sushi nori, onigiri nori, kizami nori, seaweed snacks, and nori seasoning. With the support of skilled and professional workers, we were able to quickly enter the market with our seaweed products by September 2021. We always prioritize customer satisfaction by consistently delivering products that are high-quality, halal, hygienic, practical, and affordable.