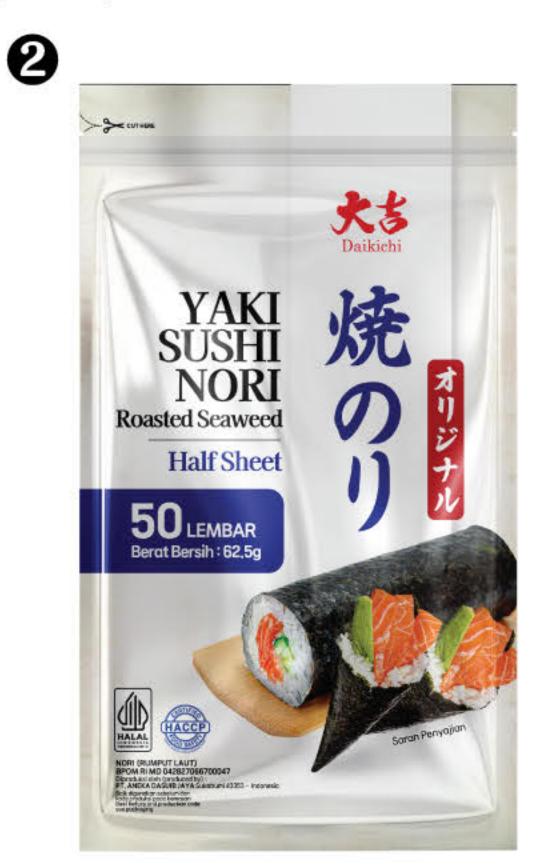

In June 2021, we made our first import of seaweed (nori) products. Our nori product range includes various types such as sushi nori, onigiri nori, kizami nori, seaweed snacks, and nori seasoning. With the support of skilled and professional workers, we were able to quickly enter the market with our seaweed products by September 2021. We always prioritize customer satisfaction by consistently delivering products that are high-quality, halal, hygienic, practical, and affordable.