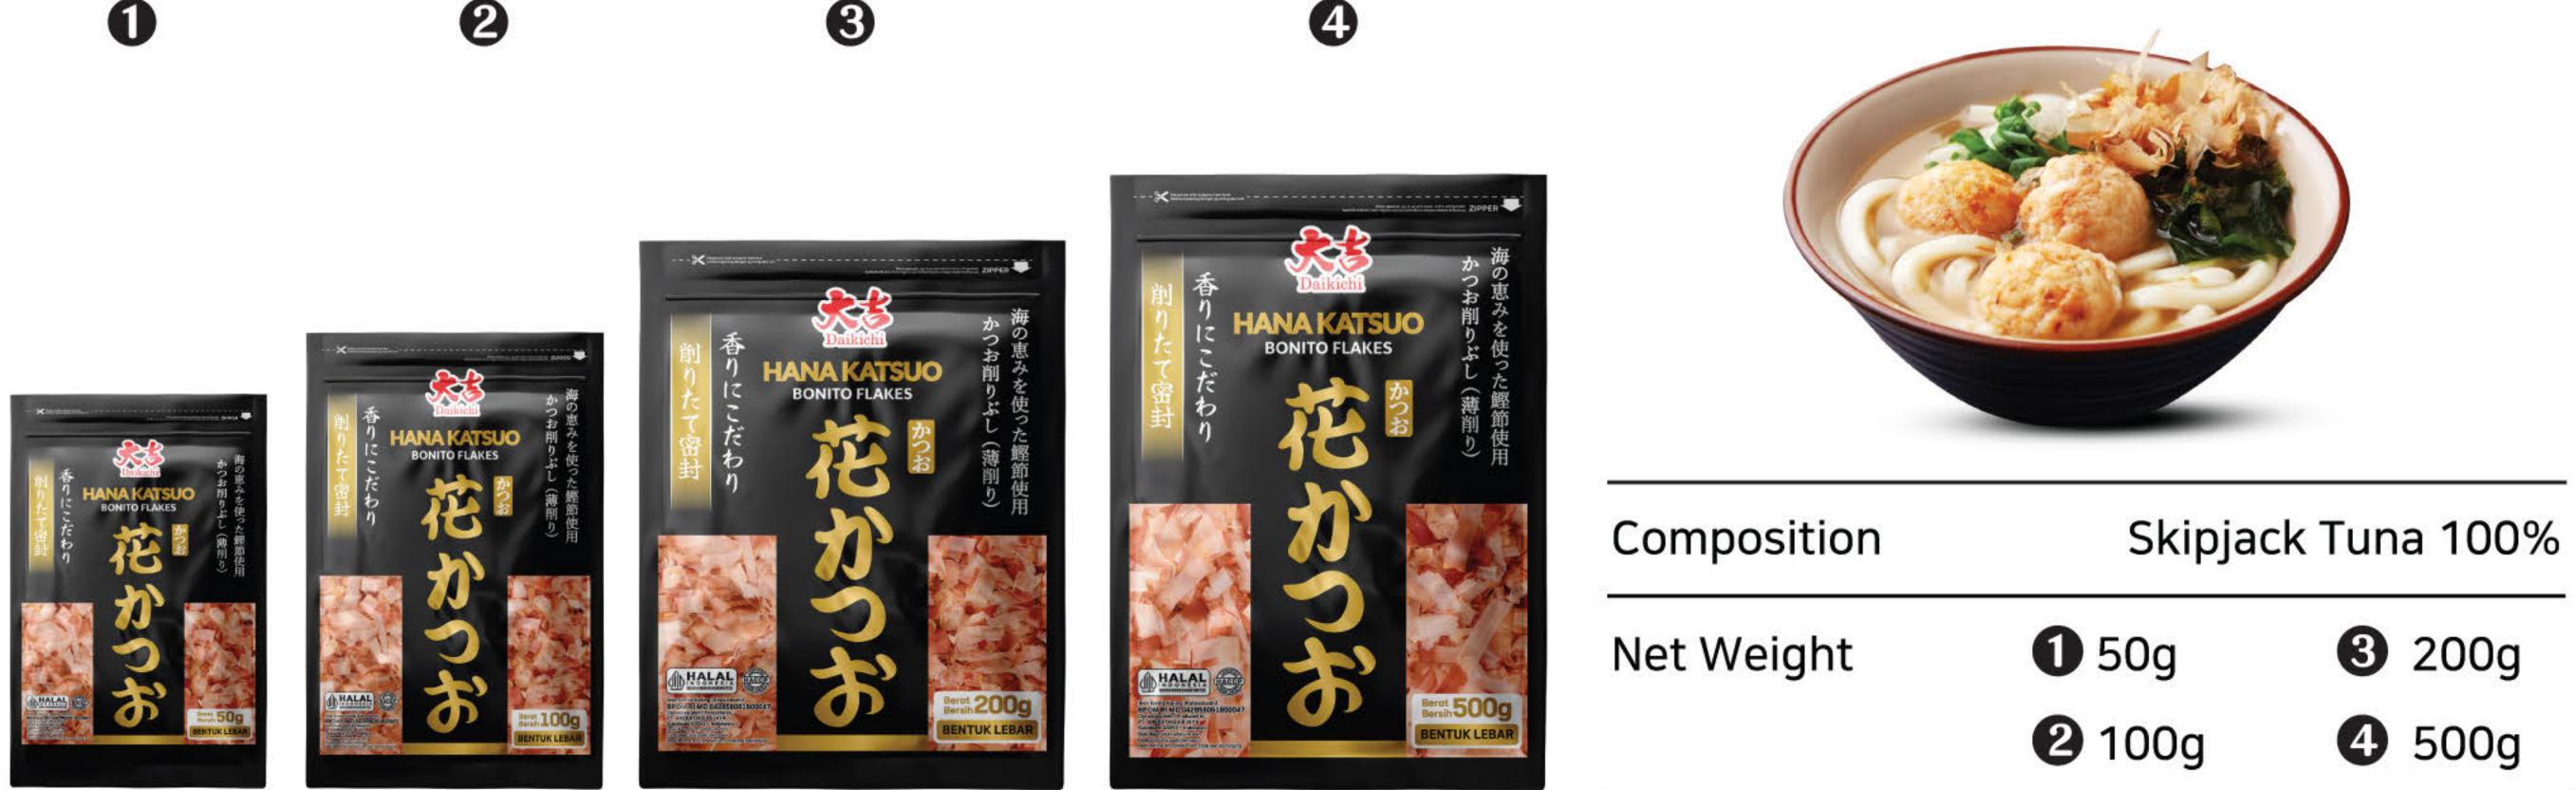

At the end of 2024, Hana Katsuobushi, Katsuodashi, and Matdashi were launched to elevate the company to a higher level. Hana Katsuobushi is made from high-quality skipjack tuna through a meticulous process and has begun to be exported to South Korea. We also plan to expand our market to Japan as well as other countries in Asia, North America, and Europe.