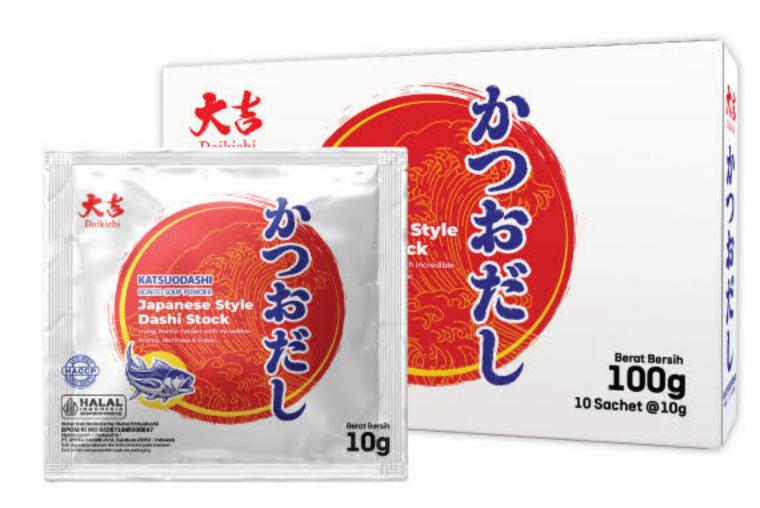

At the end of 2024, Hana Katsuobushi, Katsuodashi, and Matdashi were launched to elevate the company to a higher level. Hana Katsuobushi is made from high-quality skipjack tuna through a meticulous process and has begun to be exported to South Korea. We also plan to expand our market to Japan as well as other countries in Asia, North America, and Europe.