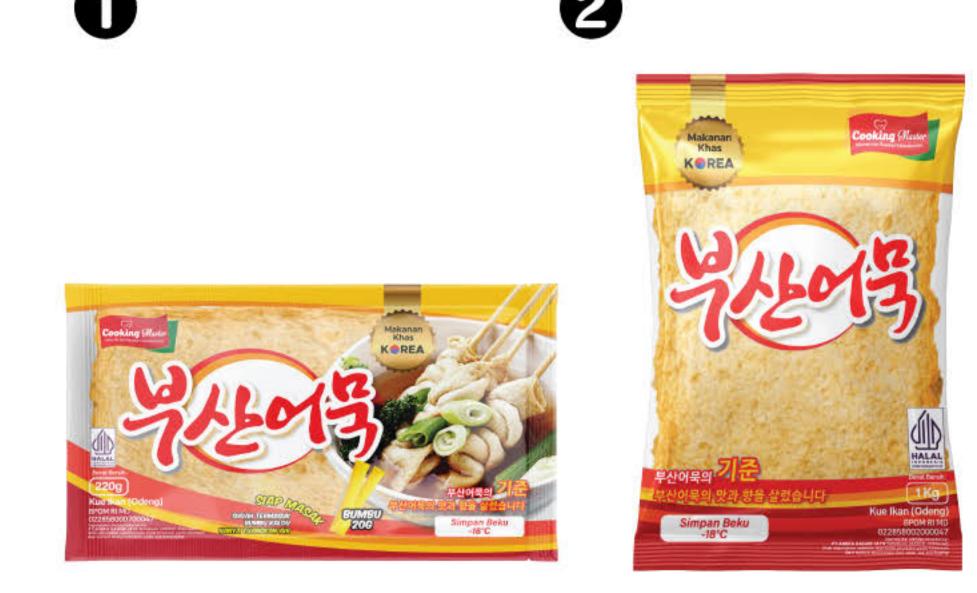

Tokpokki seasoning from MIGA is made from selected quality ingredients, featuring a distinctive and delicious aroma and taste. It can be served and enjoyed conveniently.

4



#### Tokpokki (떡100g+소스40g)

Tokpokki contains rice cakes (tok) and sauce inside. Both the rice cakes and the sauce are made from selected quality ingredients. Since the tok and sauce are already included, it's more practical and convenient to prepare.



| Composition | Tok + Sauce            |
|-------------|------------------------|
| Net Weight  | Tteok 100g + Sauce 40g |

#### Cooking Master Busan Eomuk (쿠킹마스터 부산어묵 사각)

Odeng (Korean fish cake) is made from fish meat with a soft texture. Busan Eomuk offers the original taste of Korean odeng or eomuk. Odeng can be served with a savory and delicious odeng broth.



| Composition                             | Odeng 100% |  |  |  |
|-----------------------------------------|------------|--|--|--|
| Net Weight                              |            |  |  |  |
| 1 220g (200g + Seasoning 20g (6 sheet)) |            |  |  |  |
| 2 1kg (31 Sheet)                        |            |  |  |  |

#### Odeng + Seasoning (오뎅+분말)

This product includes odeng along with its broth seasoning, making it practical and quick to prepare. The odeng can be directly added into boiling water. It can be enjoyed by both young and old, either as a snack or a meal.



#### Odeng Oppa Oppa (오빠오빠 오뎅)

Odeng is a Korean fish cake with a soft and savory texture, perfect to serve with broth, soy sauce, or as a topping with vegetables.

#### Odengpokki (오뎅볶이)

Odengpokki is an e