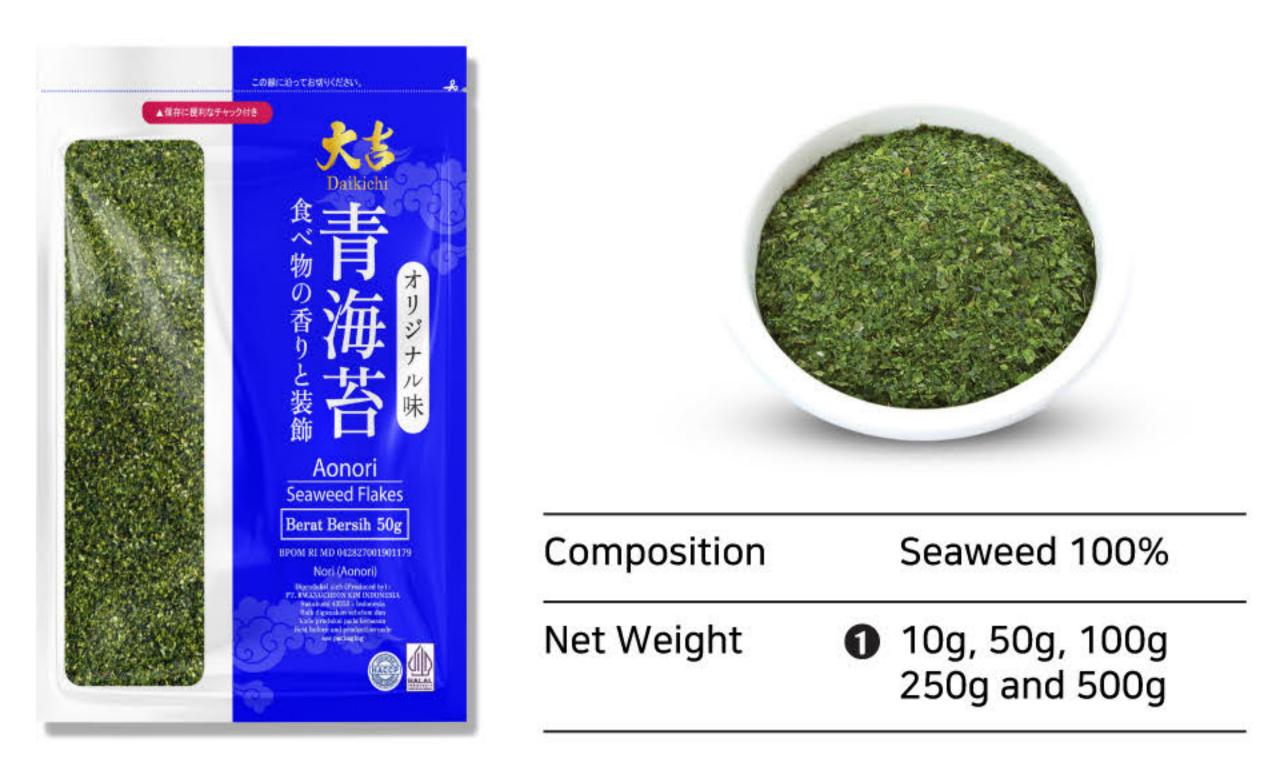

In June 2021, we made our first import of seaweed (nori) products. Our nori product range includes various types such as sushi nori, onigiri nori, kizami nori, seaweed snacks, and nori seasoning. With the support of skilled and professional workers, we were able to quickly enter the market with our seaweed products by September 2021. We always prioritize customer satisfaction by consistently delivering products that are high-quality, halal, hygienic, practical, and affordable.