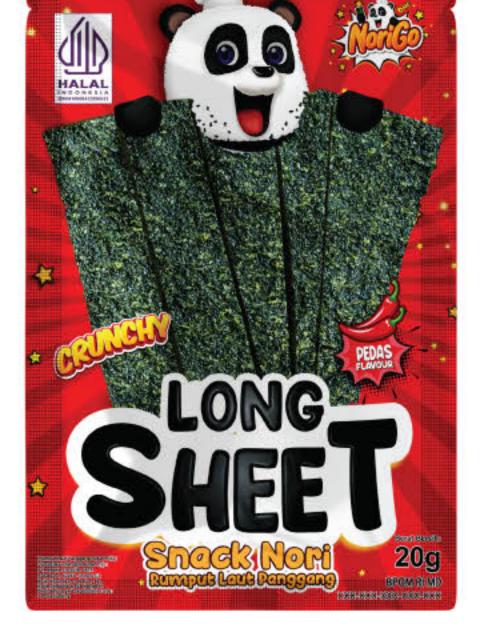

In June 2021, we made our first import of seaweed (nori) products. Our nori product range includes various types such as sushi nori, onigiri nori, kizami nori, seaweed snacks, and nori seasoning. With the support of skilled and professional workers, we were able to quickly enter the market with our seaweed products by September 2021. We always prioritize customer satisfaction by consistently delivering products that are high-quality, halal, hygienic, practical, and affordable.

Our company's main focus is the production of snacks and exports. PT. Aneka Dasuib Jaya is committed to continuous growth and making a positive contribution to the food and beverage industry.