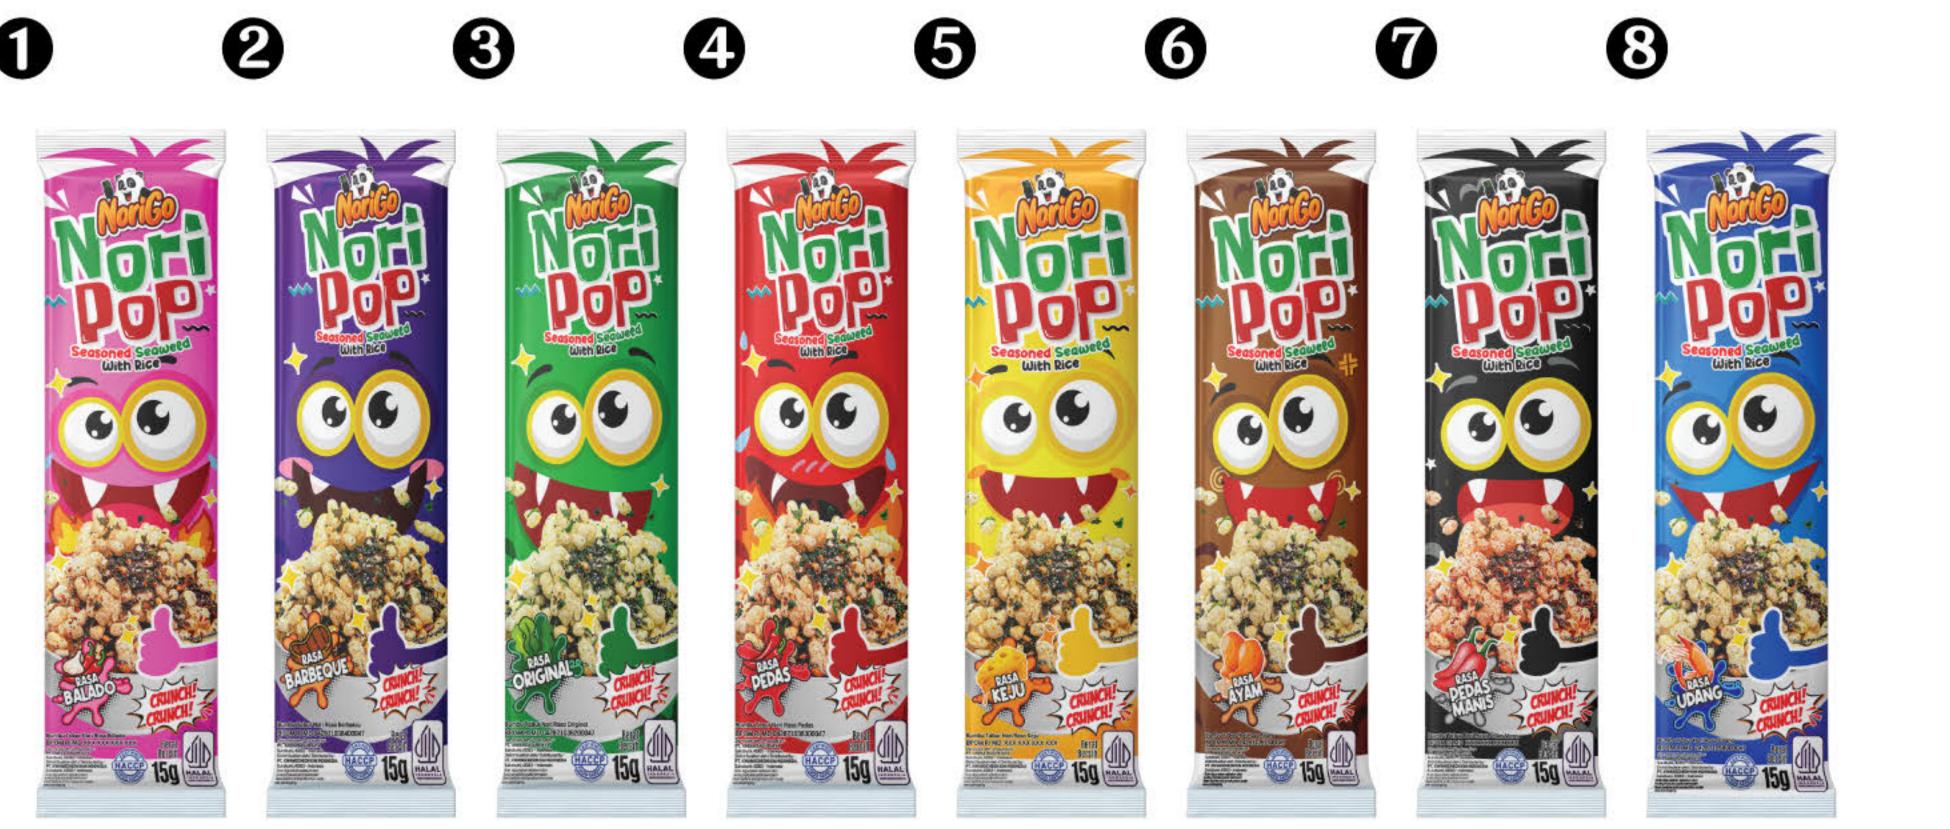

In June 2021, we made our first import of seaweed (nori) products. Our nori product range includes various types such as sushi nori, onigiri nori, kizami nori, seaweed snacks, and nori seasoning. With the support of skilled and professional workers, we were able to quickly enter the market with our seaweed products by September 2021. We always prioritize customer satisfaction by consistently delivering products that are high-quality, halal, hygienic, practical, and affordable.