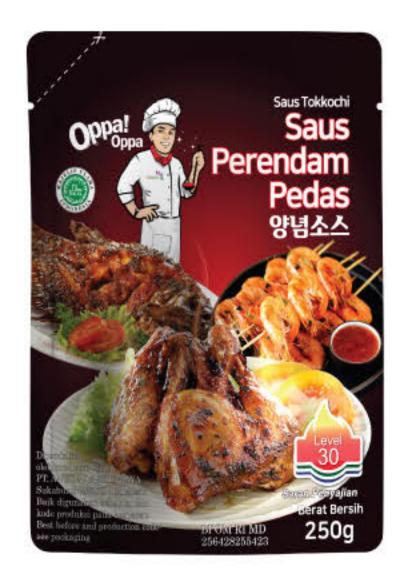

끼소스)

0

Teriyaki Sauce is a ready-to-use sauce that requires no additional ingredients. Teriyaki refers to a Japanese cooking method where food is grilled or broiled and glazed with soy sauce. This sauce can be added to dishes such as beef, chicken, fish, and other preparations to enhance their savory flavor.

4

6



ً₿





#### Spicy Marinade Sauce Lv 10 (매운 양념소스 LV10)

8

This marinade sauce is made from high-quality, carefully selected ingredients, featuring a unique spicy flavor blend. The spicy marinade can be used in a variety of dishes such as grilled fish, chicken satay, lamb satay, beef satay, fried noodles, steak, and various grilled preparations.





0

0

0



0





#### Spicy Marinade Sauce Lv 20 (매운 양념소스 Lv 20)









#### Spicy Marinade Sauce Lv 30 (매운 양념소스 Lv 30)













#### Steak Sauce (스테이크 소스)

Steak Sauce, Black Pepper Sauce, and Mushroom Sauce from Cooking Master are made from high-quality, carefully selected ingredients, offering a distinctive aroma and delicious taste. These sauce variants can be used in a variety of meat dishes such as steak, barbecue, and other meat preparations.



| Composition | 100% Steak Sauce                                    |
|-------------|-----------------------------------------------------|
| Net Weight  | <ol> <li>250g</li> <li>500g</li> <li>1kg</li> </ol> |

#### Blackpaper Sauce (블랙페퍼 스테이크 소스)

0



0

0





ً₿

€

| Composition | 100% Blac<br>Sau | 10 10.00      |
|-------------|------------------|---------------|
| Net Weight  | 1kg              | <b>2</b> 500g |

#### Mushroom Sauce (머쉬룸 스테이크 소스)