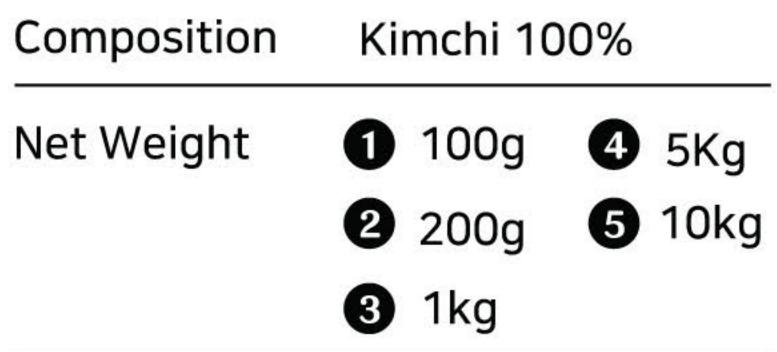

with gochujang (fermented chili paste), enriched with various seasonings and spices.



| Composition | n S          | Soybean Pa    | ste          |
|-------------|--------------|---------------|--------------|
| Net Weight  | <b>1</b> 70g | <b>2</b> 500g | <b>3</b> 1Kg |
|             | <b>4</b> 3Kg | <b>5</b> 14Kg |              |

# Oppa Oppa Kimchi (오빠오빠 김치)

3

Oppa! Oppa's kimchi is made from the highest quality napa cabbage and radish to ensure the texture and taste are the same as authentic Korean kimchi. Oppa! Oppa's kimchi is mixed with special seasonings like chili powder, fish sauce, garlic, salt, and onion. Kimchi is perfect to serve directly with all kinds of food, such as white rice, instant noodles, fried rice, and can also be used as an ingredient for making soup.

4





# Pogi Kimchi (포기김치)

2

0

Pogi Kimchi from MIGA is whole kimchi that is cut into 2 pieces before being chopped into smaller pieces. It's made from selected napa cabbage mixed with seasonings prepared from chili, fish sauce, garlic, salt, and onion. This kimchi is perfect to serve with white rice, fried noodles, fried rice, and can also be used as an ingredient for making soup.





| Composition | Kimchi 100% |
|-------------|-------------|
| Net Weight  | 1 5kg 2 10k |

# Muguenji (묵은지)

MIGA's Kimchi Muguenji is made from selected napa cabbage mixed with seasonings made from chili, fish sauce, garlic, salt, and onions. Kimchi Muguenji has a more sour taste compared to Pogi Kimchi and is perfect to serve with steamed rice, fried noodles, fried rice, and can also be used as an ingredie