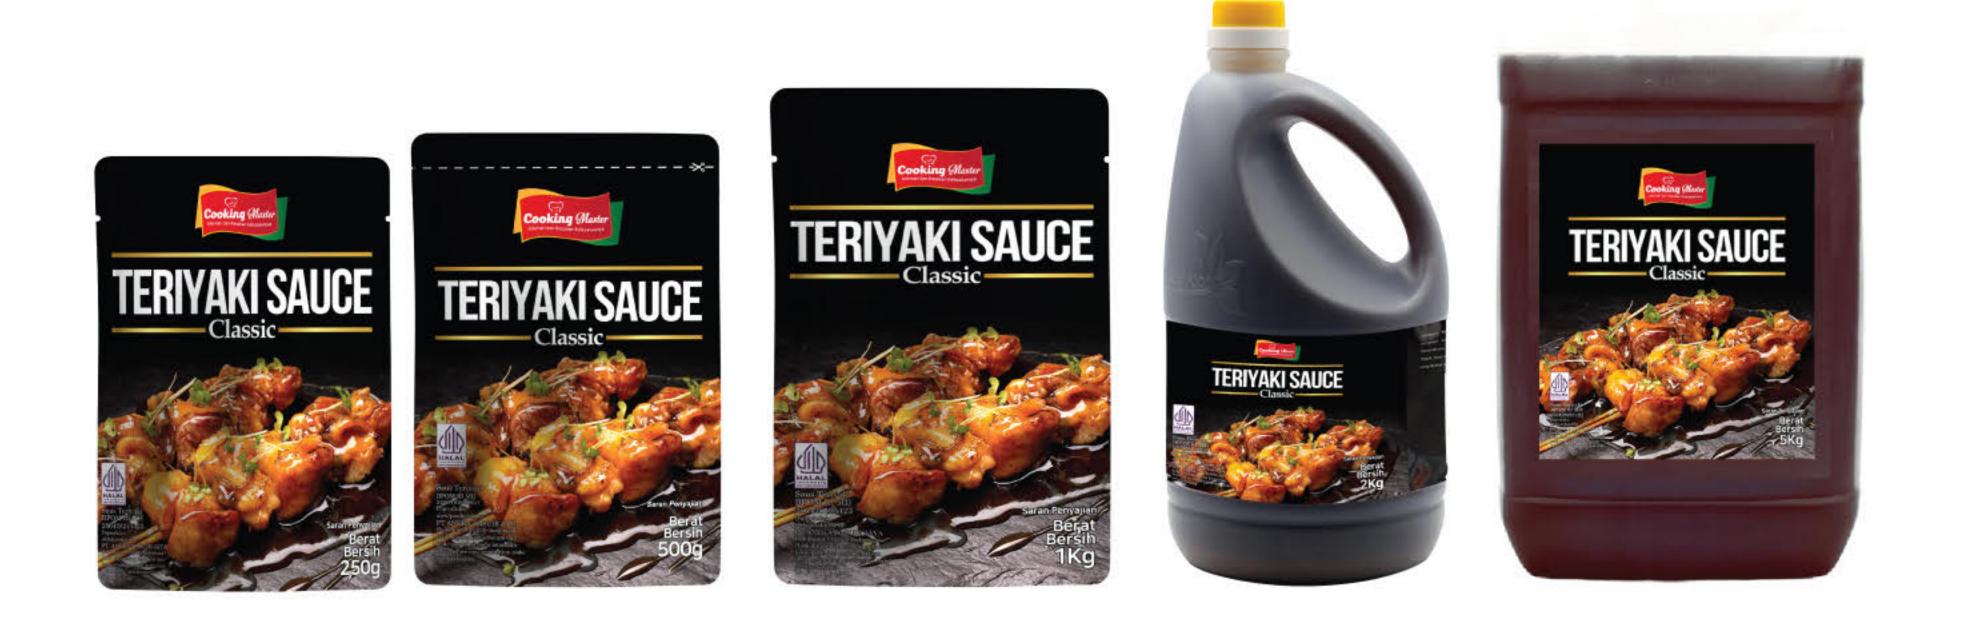

of making the sauce from scratch.

6







#### BBQ Sauce (바베큐소스)

BBQ Sauce from Cooking Master is a ready-to-use sauce that requires no additional ingredients. It can be used to marinate meat, sausages, or fish for barbecue or grilling preparations.



| Composition  | 100  | % BBQ | Sauce |
|--------------|------|-------|-------|
| Net Weight 🚺 | 250g | 0     | 500g  |
| 8            | 1kg  | 4     | 2kg   |
| 6            | 5kg  |       |       |

#### Teriyaki Sauce (데리야끼소스)

0

Teriyaki Sauce is a ready-to-use sauce that requires no additional ingredients. Teriyaki refers to a Japanese cooking method where food is grilled or broiled and glazed with soy sauce. This sauce can be added to dishes such as beef, chicken, fish, and other preparations to enhance their savory flavor.

4

6



ً₿





#### Spicy Marinade Sauce Lv 10 (매운 양념소스 LV10)

8

This marinade sauce is made from high-quality, carefully selected ingredients, featuring a unique spicy flavor blend. The spicy marinade can be used in a variety of dishes such as grilled fish, chicken satay, lamb satay, beef satay, fried noodles, steak, and various grilled preparations.





0

0

0



0





#### Spicy Marinade Sauce Lv 20 (매운 양념소스 Lv 20)









#### Spicy Marinade Sauce Lv 30 (매운 양념소스 Lv 30)













#### Steak Sauce (스테이크 소스)

Steak Sauce, Black Pepper Sauce, and Mushroom Sauce from Cooking Master are made from high-quality, carefully selected ingredients, offering a distinctive aroma and delicious taste. These sauce variants can be used in a variety of meat dishes such as steak, barbecue, and other mea