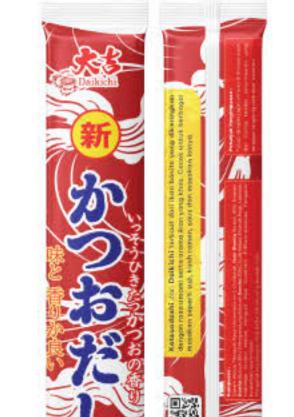

At the end of 2024, Hana Katsuobushi, Katsuodashi, and Matdashi were launched to elevate the company to a higher level. Hana Katsuobushi is made from high-quality skipjack tuna through a meticulous process and has begun to be exported to South Korea. We also plan to expand our market to Japan as well as other countries in Asia, North America, and Europe.