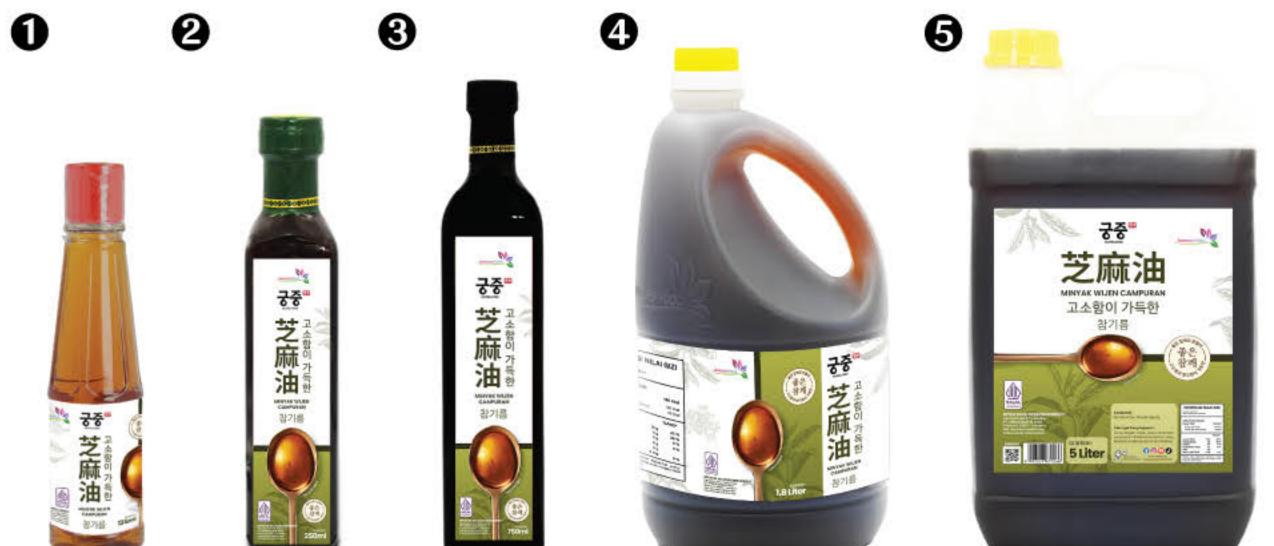

fried rice, and other Asian cuisines. Add an appropriate amount of sesame oil to enhance the flavor and aroma of sesame in your cooking.

#### Sesame Oil Moluccas (참기름 몰루카스)

Moluccas sesame oil is suitable for all types of dishes. To better match Indonesian cuisine, it is blended with a small amount of palm oil. This sesame oil enhances the flavor of dishes, especially fried rice and Chinese cuisine.





| Net Weight | 0 | 250ml | 2 | 750ml |
|------------|---|-------|---|-------|
|            | 8 | 1.8L  | 8 | 5L    |

#### Sesame Oil Java Super Food (참기름 자바슈퍼푸드)

Java Super Food Sesame Oil is perfect for all types of dishes, especially Japanese cuisine such as sushi and for marinating beef. This sesame oil enhances the aroma of dishes by being blended with a small amount of corn oil.



#### Perilla Oil (들기름100%)

Perilla oil is made from selected perilla seeds that are carefully and hygienically processed. Perilla oil can be mixed into salads and also added as a seasoning in various vegetable dishes.





| Composition | Sesame Oil<br>Corn Oil |         |   |           |
|-------------|------------------------|---------|---|-----------|
| Net Weight  | 0                      | 135ml   | 2 | 250ml     |
|             | €                      | 750ml   | 4 | 1.8 Liter |
|             | 6                      | 5 Liter |   |           |

|   | H H H H H H H H H H H H H H H H H H H |        |                  |
|---|---------------------------------------|--------|------------------|
|   | P                                     | erilla | 0il 100%         |
| 0 | 250ml