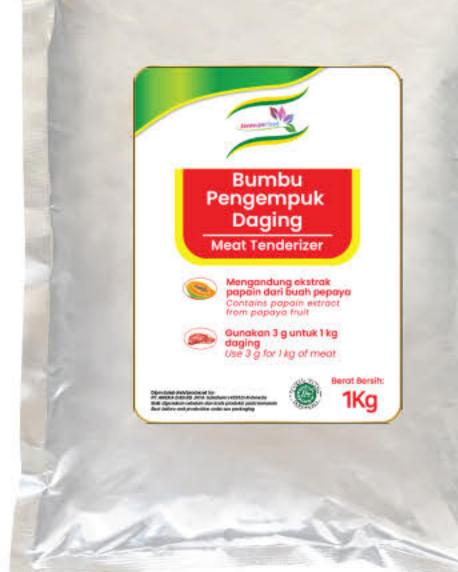

and distinctive aroma, this powder serves as a practical alternative to fresh garlic without compromising on taste quality. Garlic powder can be applied to a wide variety of dishes.



# Fried Shallots (샬롯 튀김)

Fried Shallots from Cooking Master are made from carefully selected high-quality shallots, harvested to ensure optimal freshness, texture, and flavor. Processed hygienically using a special frying technique, these shallots deliver perfect crispiness and a distinctive, appetizing aroma.



#### Meet Tenderizer (연육제)

2

Meat Tenderizer Seasoning from Cooking Master is specially formulated using selected premium-quality ingredients to deliver optimal tenderizing results. It contains a combination of natural enzymes and active ingredients that work by penetrating the meat fibers.













ISI 2 SACHET

unbal Kalang

Sambal akalang

Cakalang

akalang



# Cakalang Chili Sauce (삼발 차깔랑)

Cakalang Chili Sauce from Java super food is made from skipjack tuna and carefully selected high-quality ingredients,

resulting in a delicious and flavorful chili sauce. It can be served as a side dish to complement meals such as fried chicken, rice, and other dishes.



| Composition     | Cakalang Chili Sauce   |
|-----------------|------------------------|
| Net Weight      | 200g (100g x 2 Sachet) |
| Balado Flavor   | 6 Rica Rica Flavor     |
| 2 Betutu Flavor | 6 Fried Chili Sauce    |
| Gulai Flavor    | 🕜 Woku Flavor          |
| 4 Pesmol Flavor |                        |
|                 |                        |

# Gungjung Gochujang (궁중 고추장)

Gochujang Sauce from Java Sup