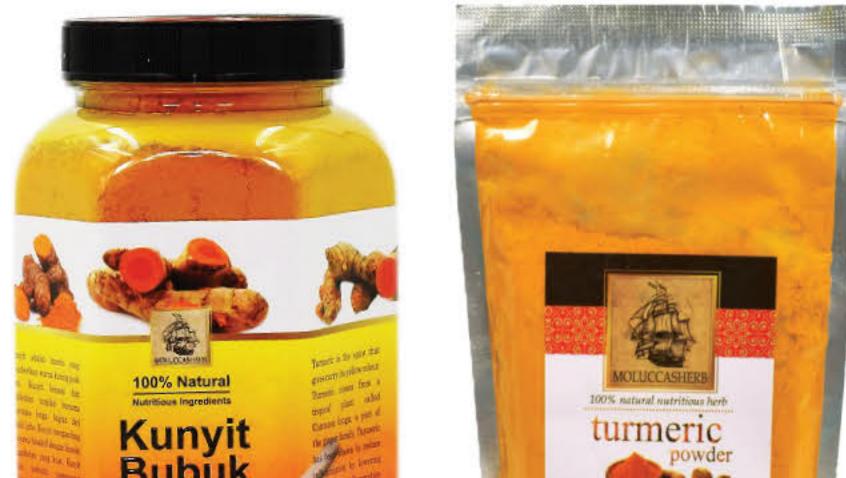

--|-------------------|
| Net Weight  | <b>1</b> Kg       |

| Composition | 100% barley grains      |
|-------------|-------------------------|
| Net Weight  | <ol> <li>1Kg</li> </ol> |

#### Turmeric Powder (강황 분말)

Made from selected turmeric with no additives, guaranteed free from impurities and metals. It can be used as a seasoning in dishes such as curry, yellow rice, and more. Turmeric powder can also be prepared as a drink by brewing it with warm water, and honey can be added according to taste.

#### Ginger Powder (적생강 분말)

Made from carefully selected natural ginger harvested directly from nature and combined with other high-quality ingredients, this product is hygienically processed into a convenient and easy-to-use powder. Its natural contents provide various health benefits.





| BUOUK<br>Turmeric Powder  |                      |
|---------------------------|----------------------|
| 1000PN6, 5123671030224-21 |                      |
| Composition               | 100% Turmeric Powder |
| Net Weight                | Bottle 350g          |
|                           | Packaging 200g       |
|                           |                      |

| Composition | 100% Ginger Powder |
|-------------|--------------------|
| Net Weight  | 340g               |



#### Wild Honey (목청 꿀)

Raw wild forest honey, sustainably harvested by indigenous communities in Sumatra. It is 100% raw and unheated, ensuring that our honey retains all the natural goodness: pollen, enzymes, vitamins, amino acids, antioxidants, propolis, minerals, and its natural flavor.







| Compositi