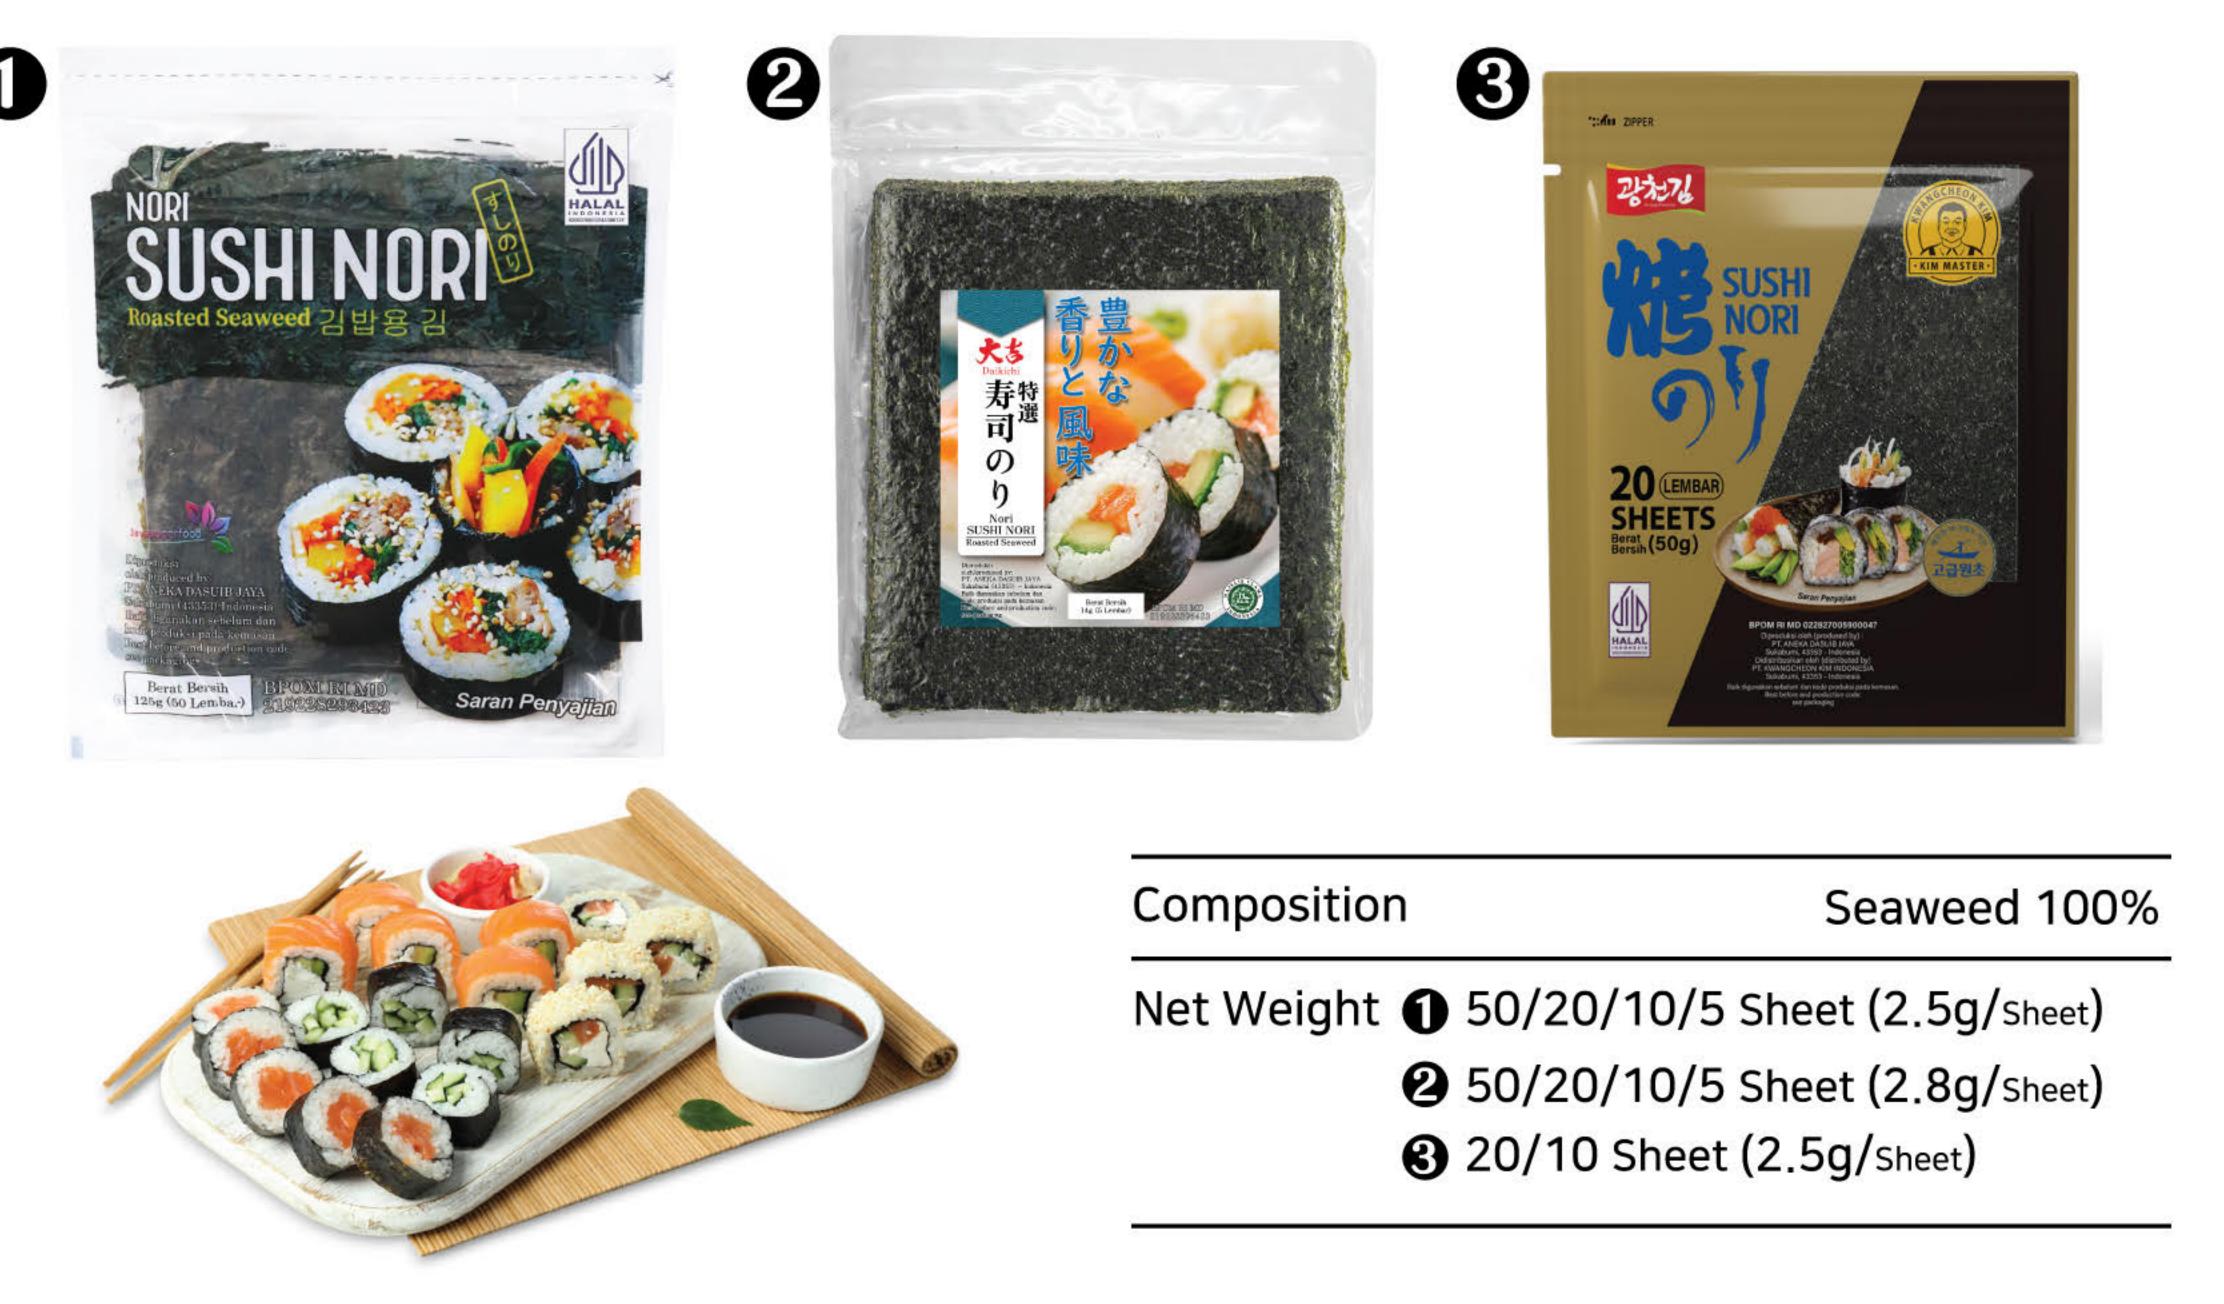

In June 2021, we made our first import of seaweed (nori) products. Our nori product range includes various types such as sushi nori, onigiri nori, kizami nori, seaweed snacks, and nori seasoning. With the support of skilled and professional workers, we were able to quickly enter the market with our seaweed products by September 2021. We always prioritize customer satisfaction by consistently delivering products that are high-quality, halal, hygienic, practical, and affordable.