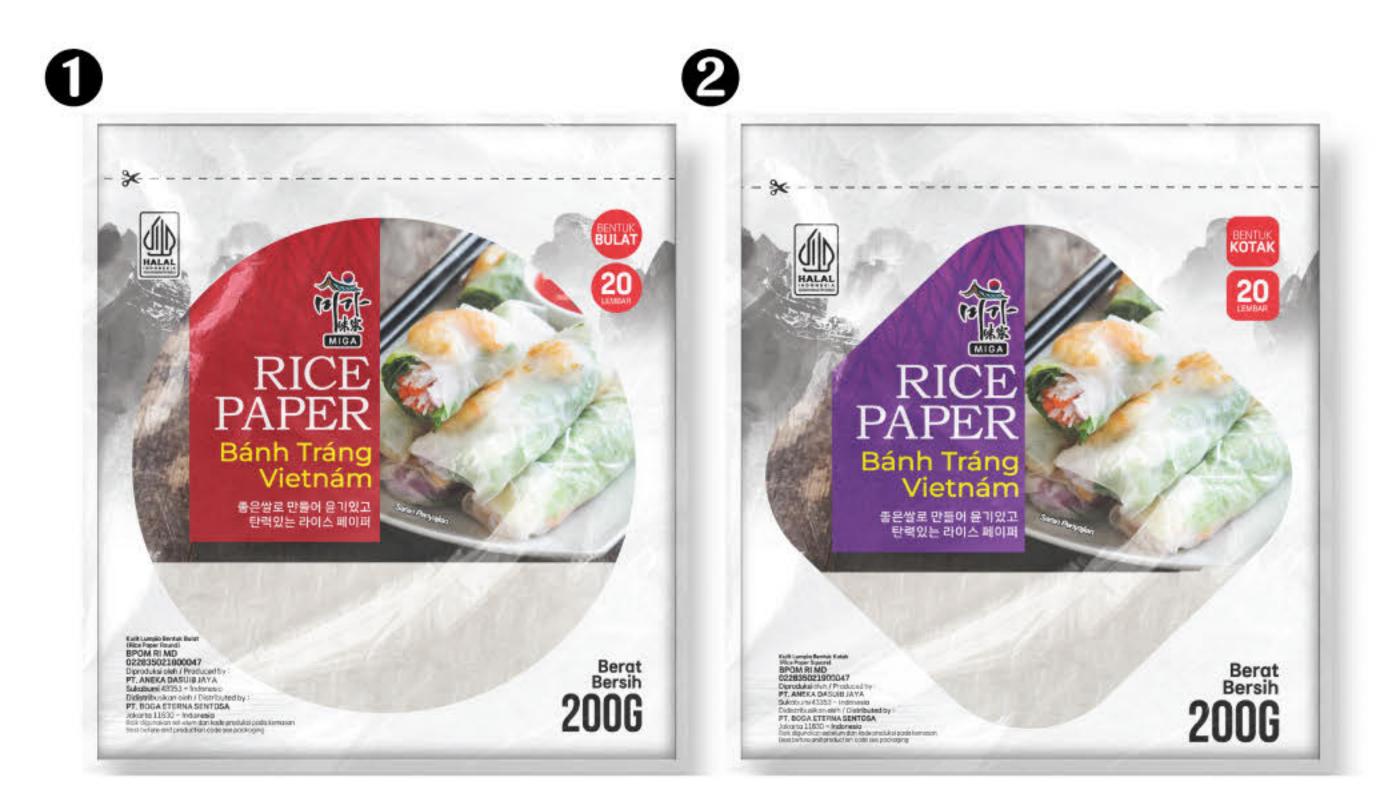

superfood are noodles made from rice flour. Rice noodles are commonly used in a variety of dishes such as Pad Thai, Pho soup, and other cuisines.



0





| Composition | Rice 99 %, Salt 1 %         |
|-------------|-----------------------------|
| Net Weight  | <b>1</b> 200a <b>2</b> 400a |



Net weight

#### Rice Paper (라이스 페이퍼)

Rice paper is made from rice flour and is used to wrap Vietnamese dishes like spring rolls. Rice paper has a transparent texture and is commonly used to make spring rolls or rolled salads.



## Miga Rice Paper (미가 라이스 페이퍼)

Rice paper is a type of spring roll wrapper made from rice flour. It is used after being dipped or brushed with warm water until soft. Rice paper can be made into spring rolls filled with fresh vegetables, chicken, shrimp, fish, or meat.



| Composition  | Rice Flour, Tapioca Flour                                                   |  |
|--------------|-----------------------------------------------------------------------------|--|
| Net Weight 1 | (Round) 100/200/300/400/500g<br>(Square) 100/200/300/400/500g<br>(21x19 cm) |  |

| Composition                      | Rice paper 100% |  |
|----------------------------------|-----------------|--|
| Net Weight                       | 200g            |  |
| Round Shape <b>2</b> Square Shap |                 |  |

## Tokpokki Tok (떡볶이 떡)

0

Miga's Tokpokki is made from high-quality, carefully selected ingredients, offering a distinctive aroma and delicious taste. The soft and chewy Korean rice cakes (tteok) are perfectly paired with savory Tokpokki sauce, making it easy and prac