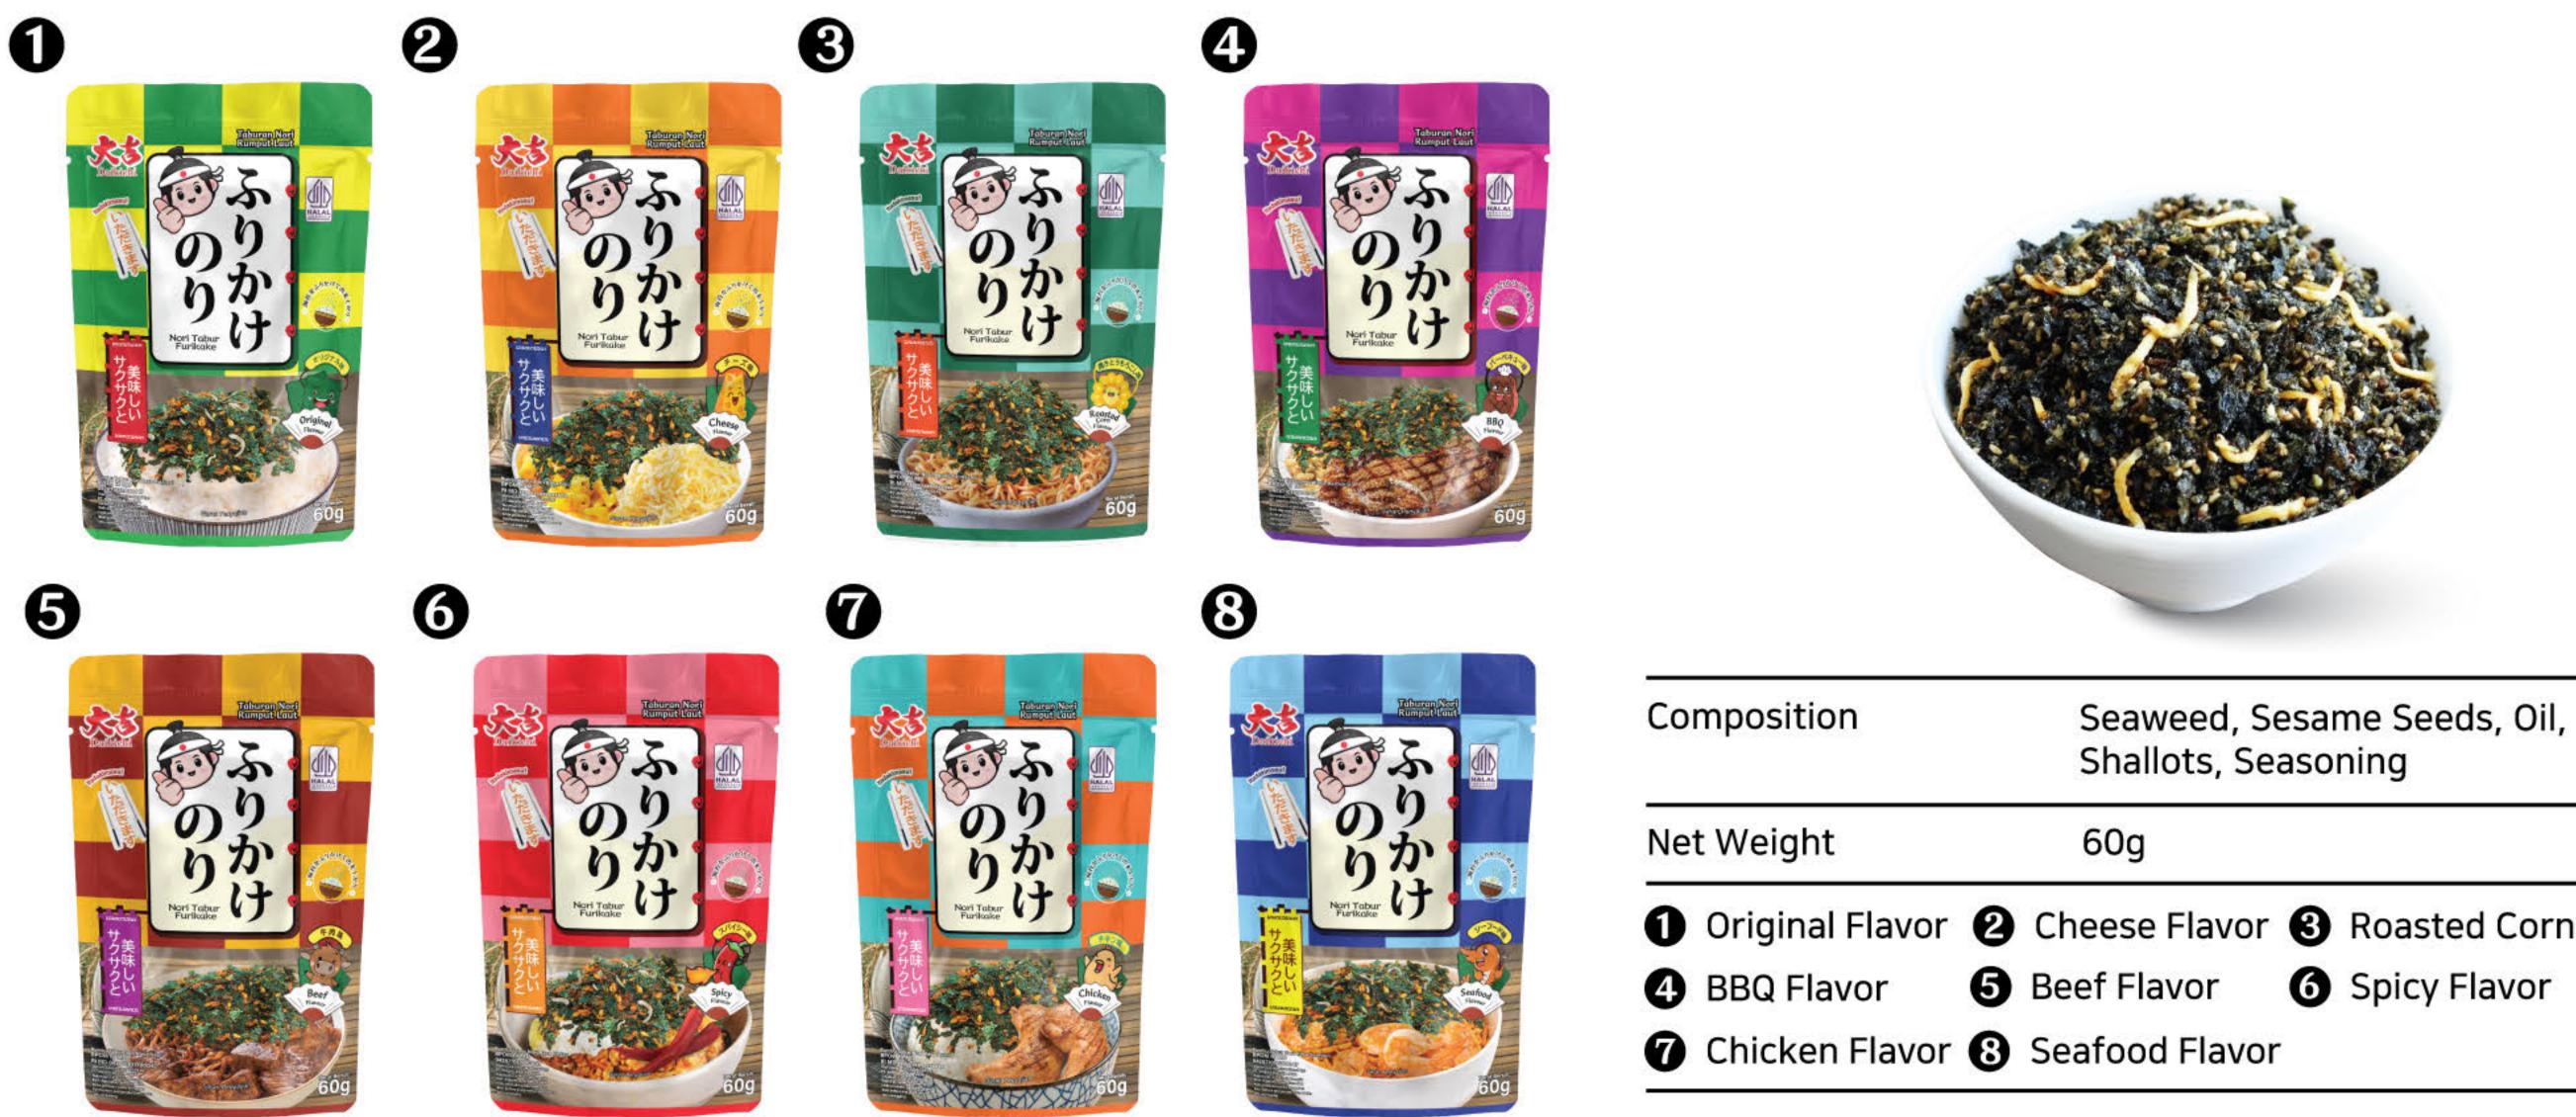

In June 2021, we made our first import of seaweed (nori) products. Our nori product range includes various types such as sushi nori, onigiri nori, kizami nori, seaweed snacks, and nori seasoning. With the support of skilled and professional workers, we were able to quickly enter the market with our seaweed products by September 2021. We always prioritize customer satisfaction by consistently delivering products that are high-quality, halal, hygienic, practical, and affordable.