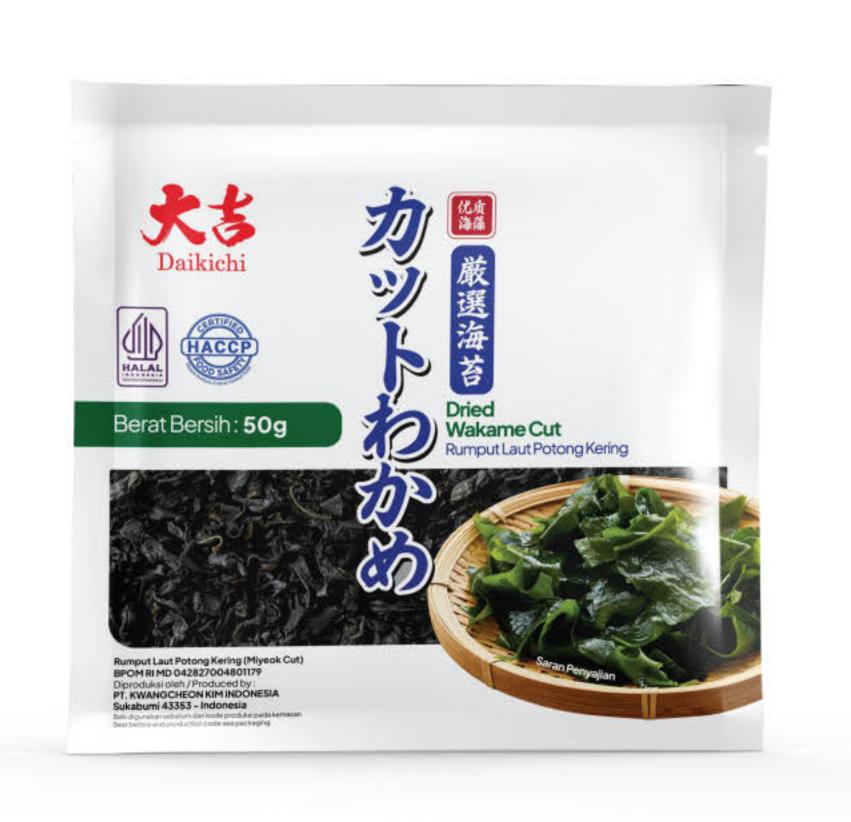

In June 2021, we made our first import of seaweed (nori) products. Our nori product range includes various types such as sushi nori, onigiri nori, kizami nori, seaweed snacks, and nori seasoning. With the support of skilled and professional workers, we were able to quickly enter the market with our seaweed products by September 2021. We always prioritize customer satisfaction by consistently delivering products that are high-quality, halal, hygienic, practical, and affordable.