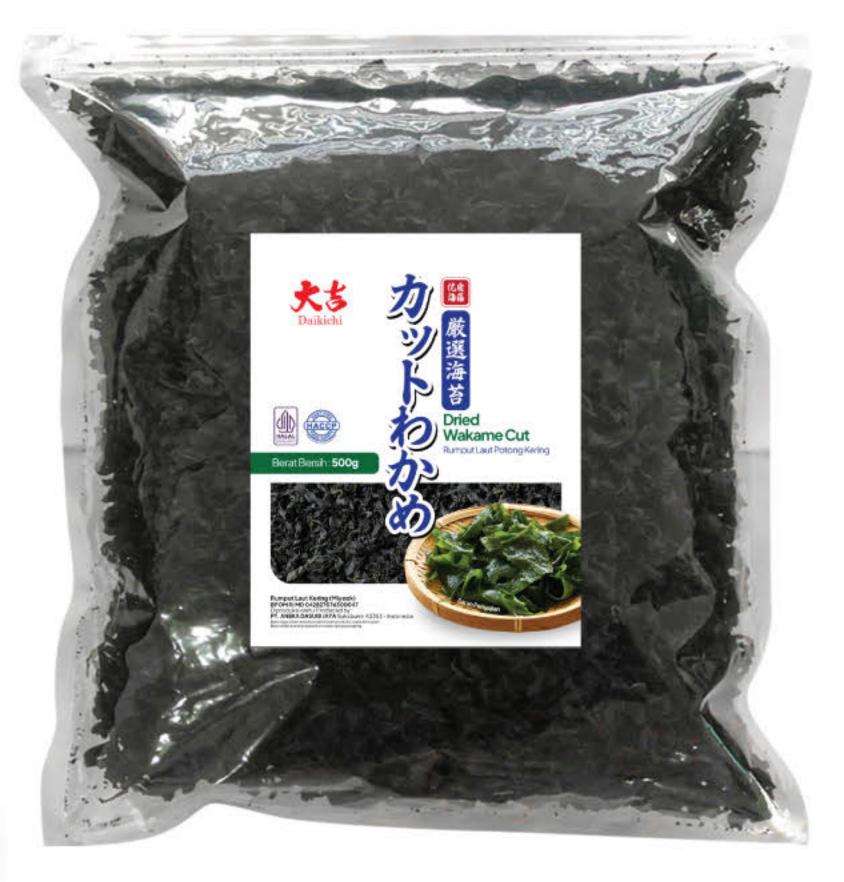

In June 2021, we made our first import of seaweed (nori) products. Our nori product range includes various types such as sushi nori, onigiri nori, kizami nori, seaweed snacks, and nori seasoning. With the support of skilled and professional workers, we were able to quickly enter the market with our seaweed products by September 2021. We always prioritize customer satisfaction by consistently delivering products that are high-quality, halal, hygienic, practical, and affordable.