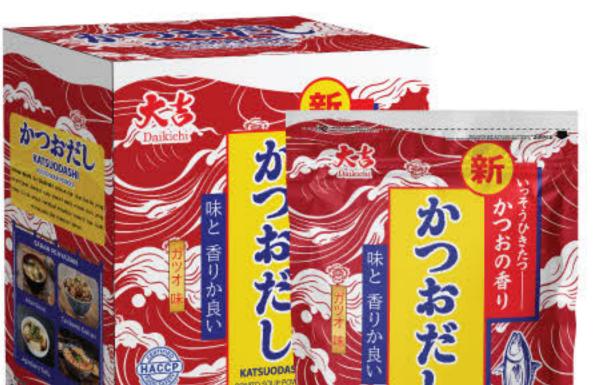

At the end of 2024, Hana Katsuobushi, Katsuodashi, and Matdashi were launched to elevate the company to a higher level. Hana Katsuobushi is made from high-quality skipjack tuna through a meticulous process and has begun to be exported to South Korea. We also plan to expand our market to Japan as well as other countries in Asia, North America, and Europe.