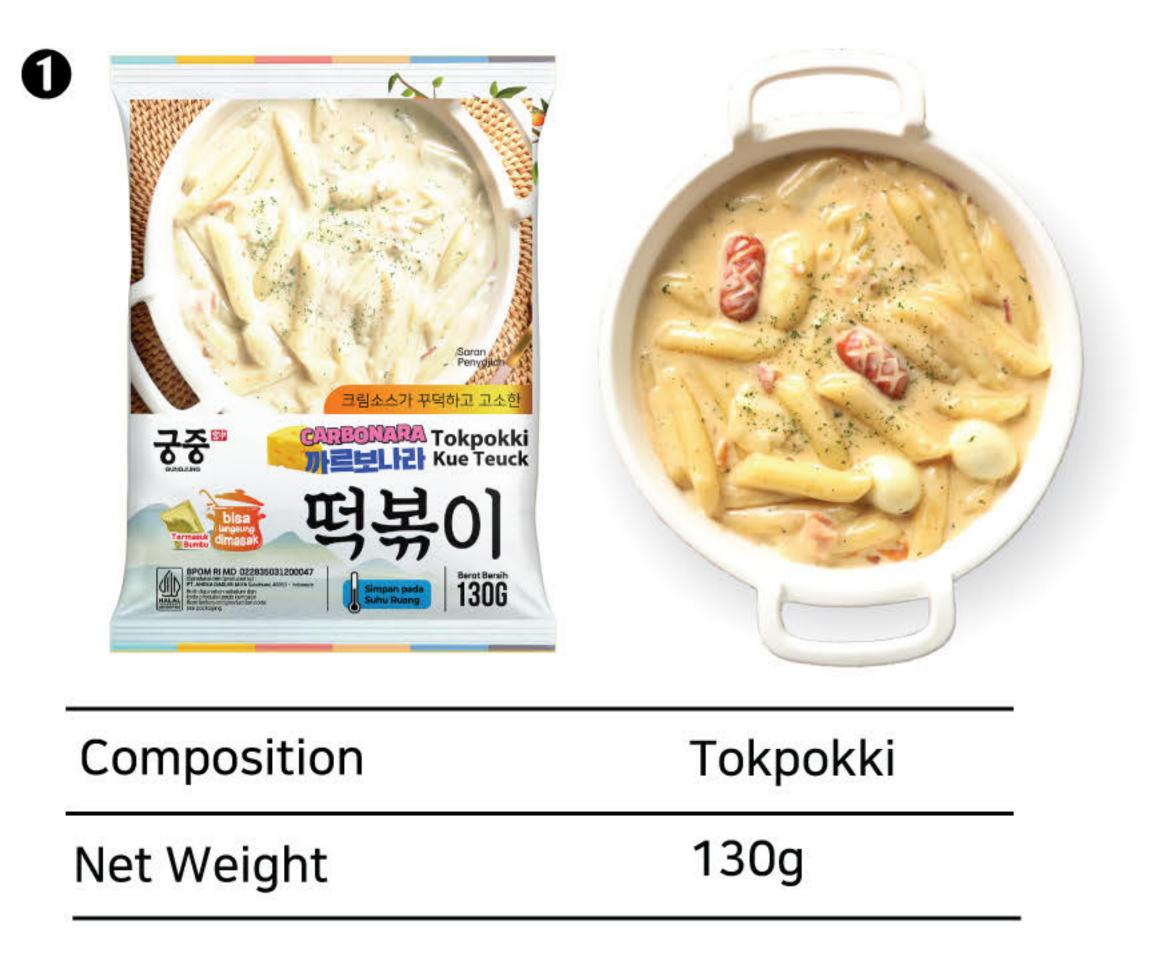

val or round shape, commonly used as the main ingredient in tteokguk (traditional Korean rice cake soup). It has a soft and chewy texture and is typically served during the New Year celebration.









| Composition |               | Tteokguk       |  |
|-------------|---------------|----------------|--|
| Net Weight  | <b>1</b> 500g | <li>2 1kg</li> |  |

#### Rose Tokpokki (로제 떡볶이)

Rose Tokpokki is made from selected quality ingredients. The delicious soft and chewy rice cakes make Rose Tokpokki a favorite for the whole family.

0

0

0



#### Tokpokki Carbonara (까르보나라 떡볶이)

Miga Tokpokki Carbonara is the perfect choice for those who are tired of the usual spicy tokpokki. The creamy, savory, and delicious sauce makes for a delightful meal. It can be served and enjoyed conveniently.



| Rose Tokpokki |  |
|---------------|--|
| 120g          |  |
|               |  |

## Tokpokki Seasoning (떡볶이 소스분말)

€

Tokpokki seasoning from MIGA is made from selected quality ingredients, featuring a distinctive and delicious aroma and taste. It can be served and enjoyed conveniently.

4



#### Tokpokki (떡100g+소스40g)

Tokpokki contains rice cakes (tok) and sauce inside. Both the rice cakes and the sauce are made from selected quality ingredients. Since the tok and sauce are already included, it's more practical and convenient to prepare.



| Composition | Tok + Sauce            |
|-------------|------------------------|
| Net Weight  | Tteok 100g + Sauce 40g |

#### Cooking Master Busan Eomuk (쿠킹마스터 부산어묵 사각)

Odeng (Korean fish cake) is made from fish meat with a soft texture. Bu