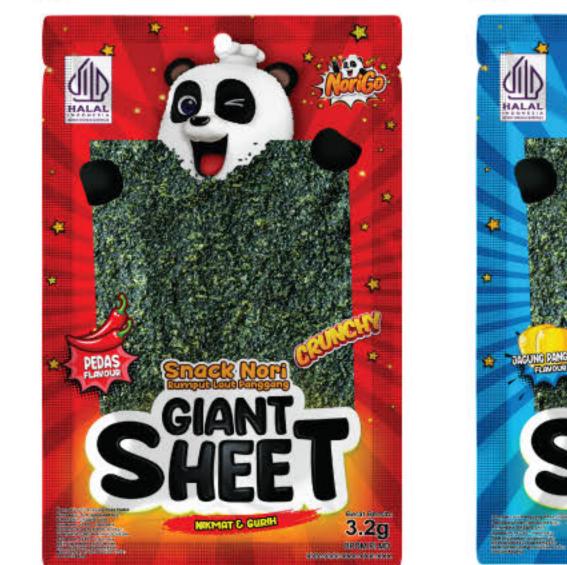

In June 2021, we made our first import of seaweed (nori) products. Our nori product range includes various types such as sushi nori, onigiri nori, kizami nori, seaweed snacks, and nori seasoning. With the support of skilled and professional workers, we were able to quickly enter the market with our seaweed products by September 2021. We always prioritize customer satisfaction by consistently delivering products that are high-quality, halal, hygienic, practical, and affordable.