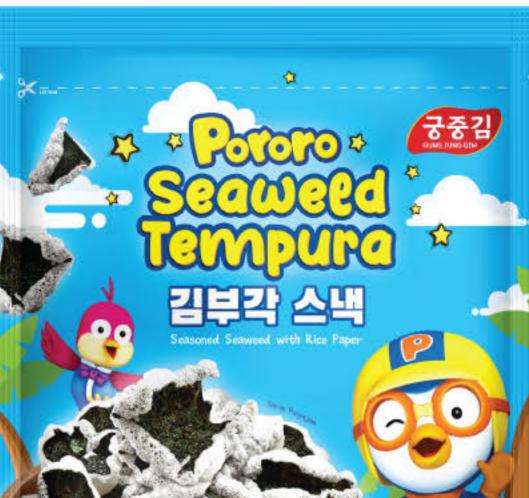

# JAVA SUPER FOOD

SEAWEED, HANA KATSUOBUSHI SAUCE & SEASONING

FOOD INGREDIENTS MASTER GROUP

2025-2026

www.javasuperfood.com