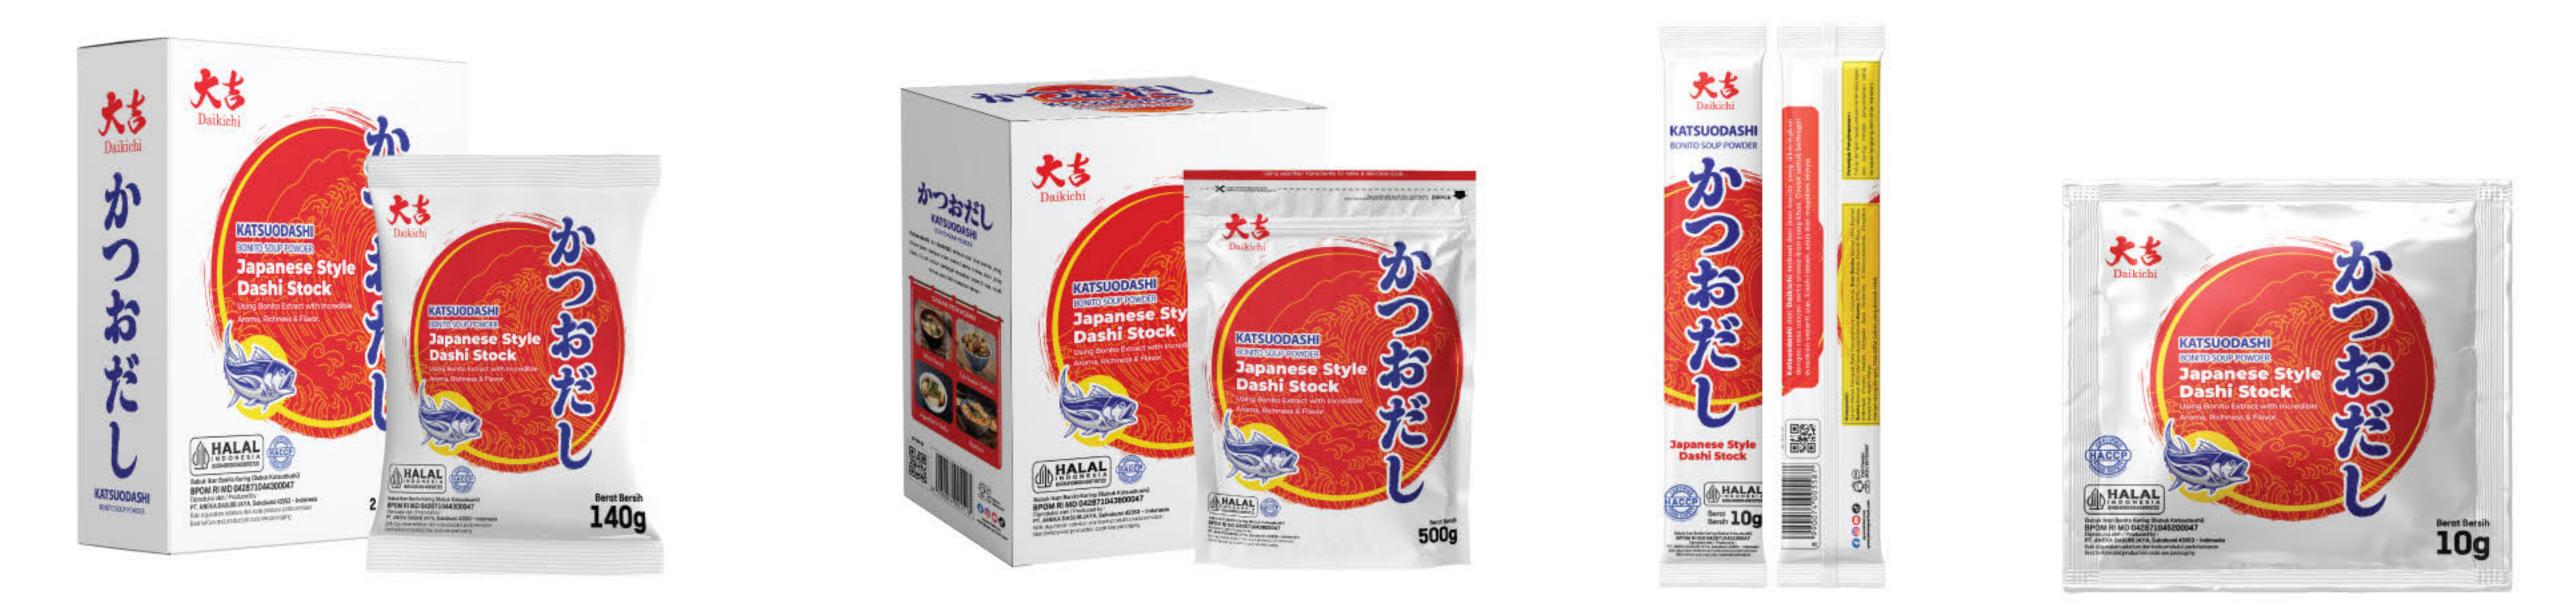

At the end of 2024, Hana Katsuobushi, Katsuodashi, and Matdashi were launched to elevate the company to a higher level. Hana Katsuobushi is made from high-quality skipjack tuna through a meticulous process and has begun to be exported to South Korea. We also plan to expand our market to Japan as well as other countries in Asia, North America, and Europe.