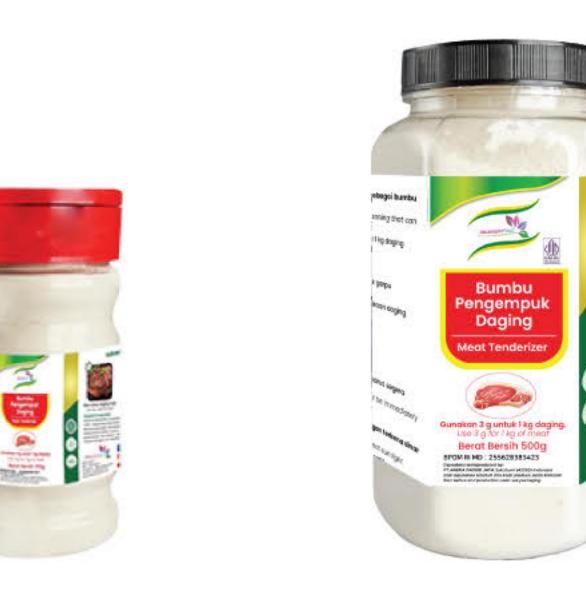

r and distinctive aroma, this powder serves as a practical alternative to fresh garlic without compromising on taste quality. Garlic powder can be applied to a wide variety of dishes.



# Fried Shallots (샬롯 튀김)

Fried Shallots from Cooking Master are made from carefully selected high-quality shallots, harvested to ensure optimal freshness, texture, and flavor. Processed hygienically using a special frying technique, these shallots deliver perfect crispiness and a distinctive, appetizing aroma.



#### Meet Tenderizer (연육제)

2

Meat Tenderizer Seasoning from Cooking Master is specially formulated using selected premium-quality ingredients to deliver optimal tenderizing results. It contains a combination of natural enzymes and active ingredients that work by penetrating the meat fibers.













ISI 2 SACHET

unbal Kalang

Sambal akalang

Cakalang

akalang



# Cakalang Chili Sauce (삼발 차깔랑)

Cakalang Chili Sauce from Java super food is made from skipjack tuna and carefully selected high-quality ingredients,

resulting in a delicious and flavorful chili sauce. It can be served as a side dish to complement meals such as fried chicken, rice, and other dishes.



| Composition     | Cakalang Chili Sauce   |
|-----------------|------------------------|
| Net Weight      | 200g (100g x 2 Sachet) |
| Balado Flavor   | 6 Rica Rica Flavor     |
| 2 Betutu Flavor | 6 Fried Chili Sauce    |
| Gulai Flavor    | 🕜 Woku Flavor          |
| 4 Pesmol Flavor |                        |
|                 |                        |

# Gungjung Gochujang (궁중 고추장)

Gochujang Sauce from Java S