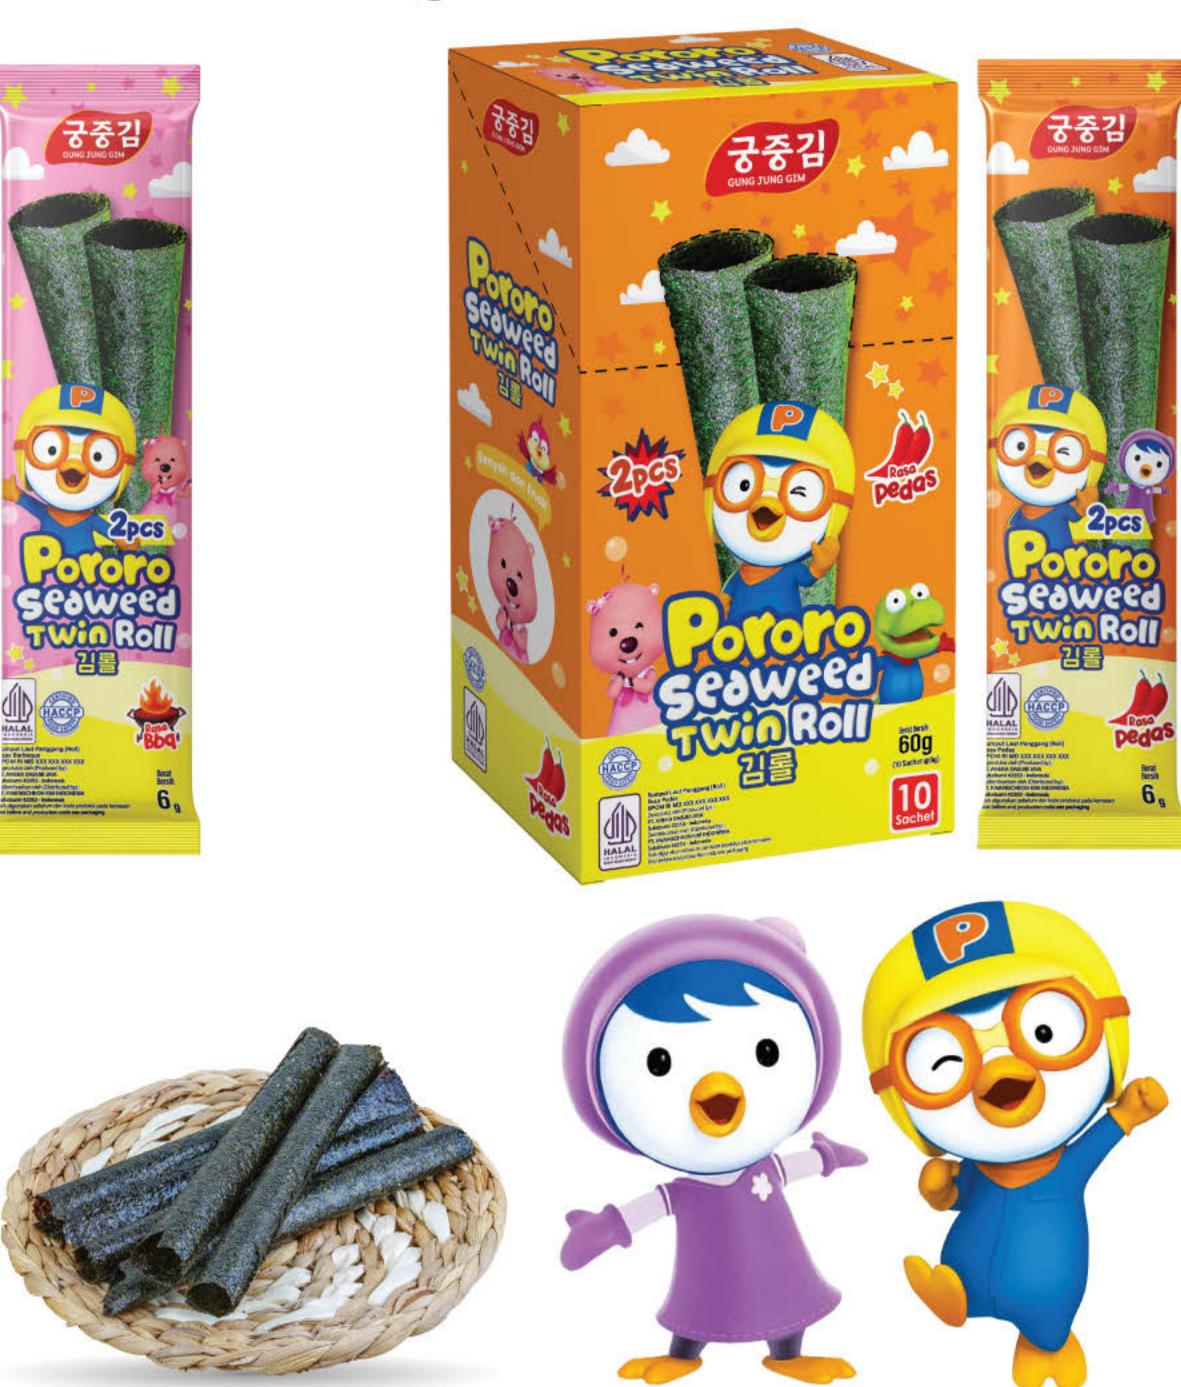

# JAVA SUPER FOOD

SEAWEED, HANA KATSUOBUSHI SAUCE & SEASONING

FOOD INGREDIENTS MASTER GROUP

2025-2026

www.javasuperfood.com