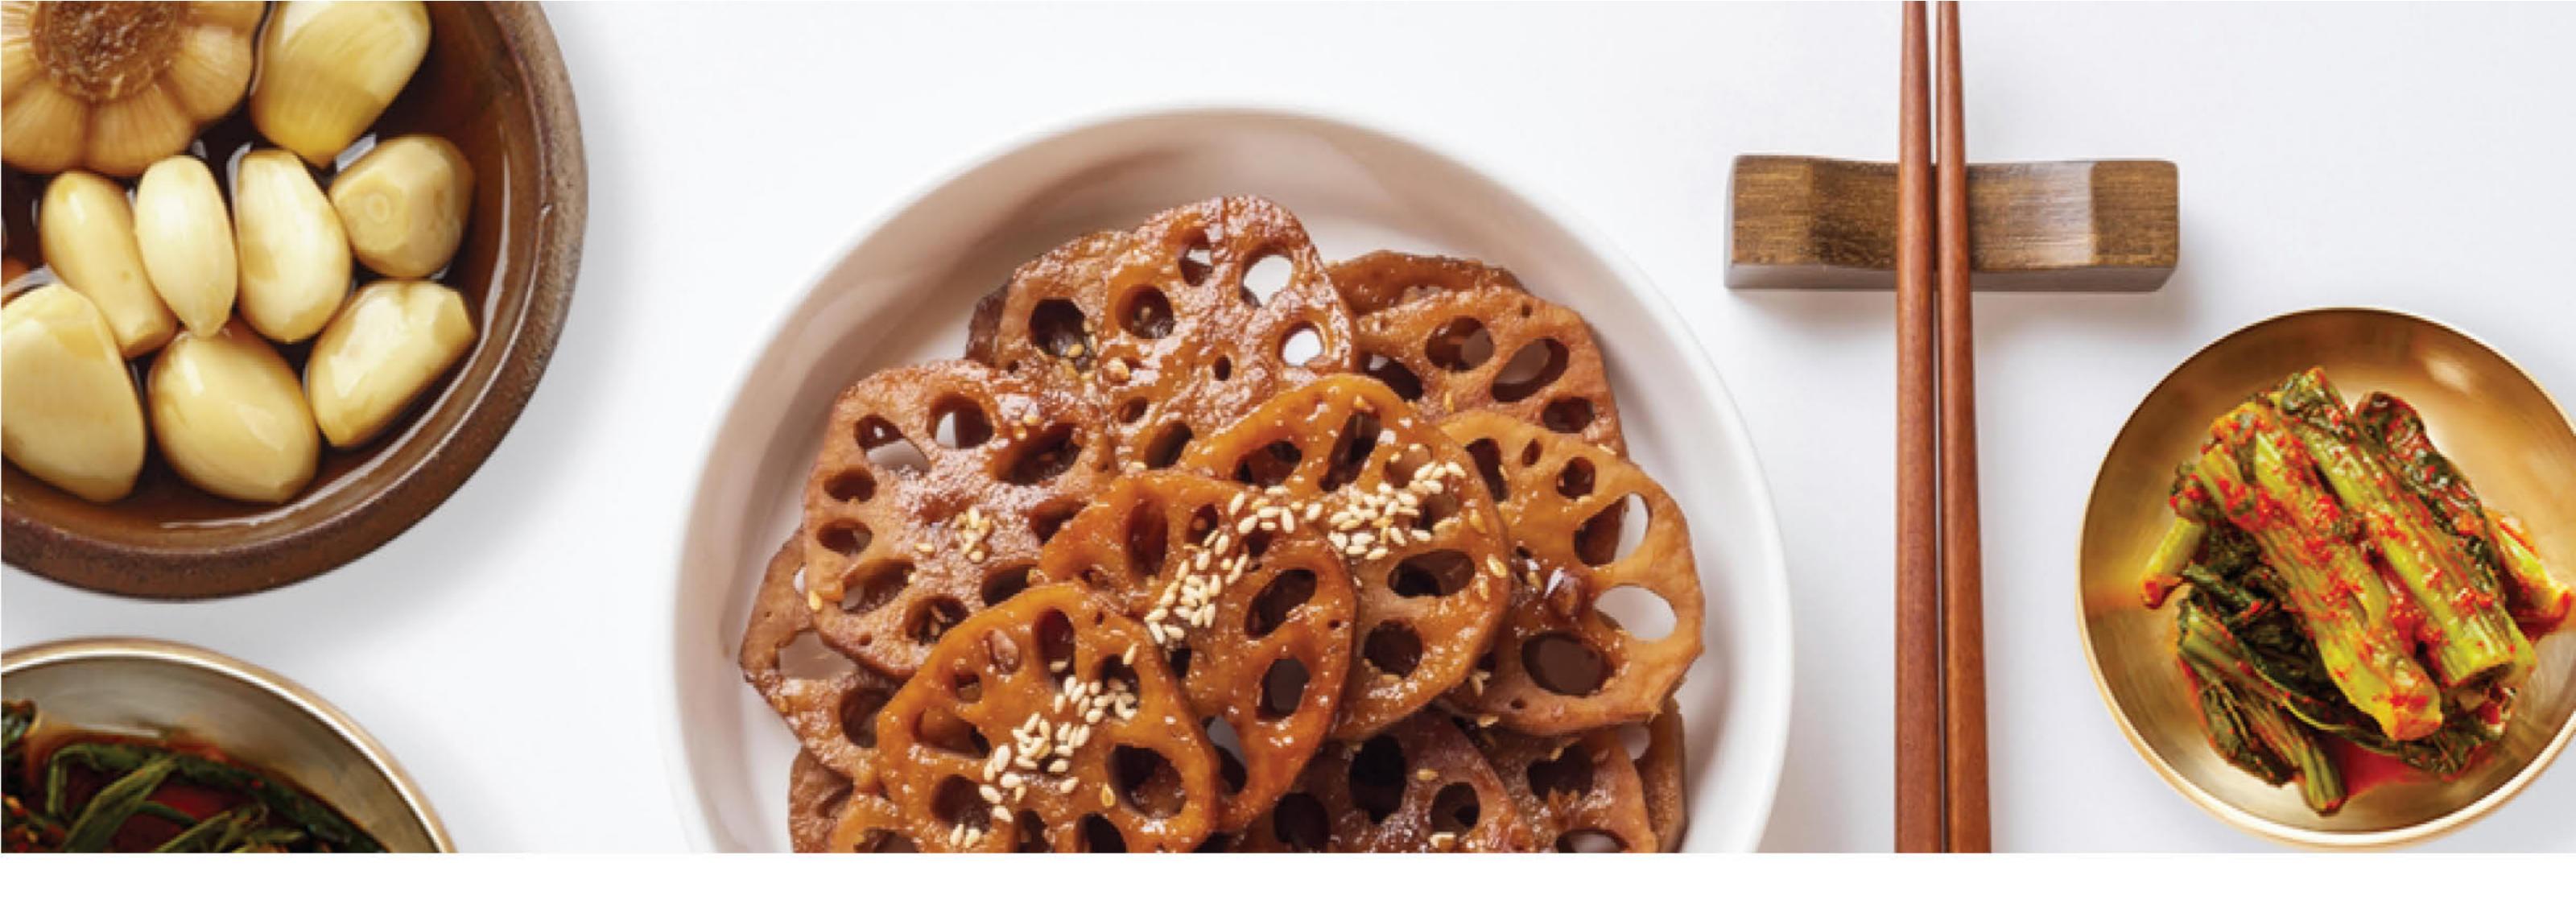

aste compared to Pogi Kimchi and is perfect to serve with steamed rice, fried noodles, fried rice, and can also be used as an ingredient for making soup.



# Stir Fried Kimchi (볶음김치)

Stir Fried Kimchi is napa cabbage kimchi that is further processed by stir-frying, resulting in a richer and more savory flavor that tempts the taste buds. It is perfect to serve directly with warm steamed rice, noodles, fried rice, or other favorite dishes to add a distinctive Korean flavor to every bite.











# Kimchi Seasoning (김치 시즈닝)

Kimchi seasoning from Cooking Master is a food ingredient and spice blend perfect for sprinkling on snacks and other dishes. Kimchi seasoning pairs well with Kimchi Ramen, Kimchi Jjigae, Kimchi Fried Rice, Kimchi Omelet, Fried Chicken, and Pasta or Pizza.















Banchan is a Korean term for side dishes served along with the main meal, typically rice. These are usually small portions of various dishes, such as vegetables or protein-based items, presented in small servings on the dining table to be shared and enjoyed together.







#### Composition

**Beans or Vegetables** 





Net Weight

**2** 500g 0 1Kg

Varian Banchan

- **6** Seasoned Lettuce Soybeans in Soy Sauce Pickled Japanese Sweet Potatoes **Boiled Lotus Root** Seasoned Chili Peppers O Mixed Nuts Seasoned Dried Radish Soy Sauce Peanuts **5** Seasoned Garlic Seasoned Perilla Leaves
  - Soy Sauce Garlic
  - Pickled Garlic Stems
  - B Soy Sauce Seasoned Garlic Chive Leaves
  - Chili Peppers Pickled with Soy Sauce



#### Sesame Oil 100% (궁중 참기름 100%)

Sesame oil is made from selected