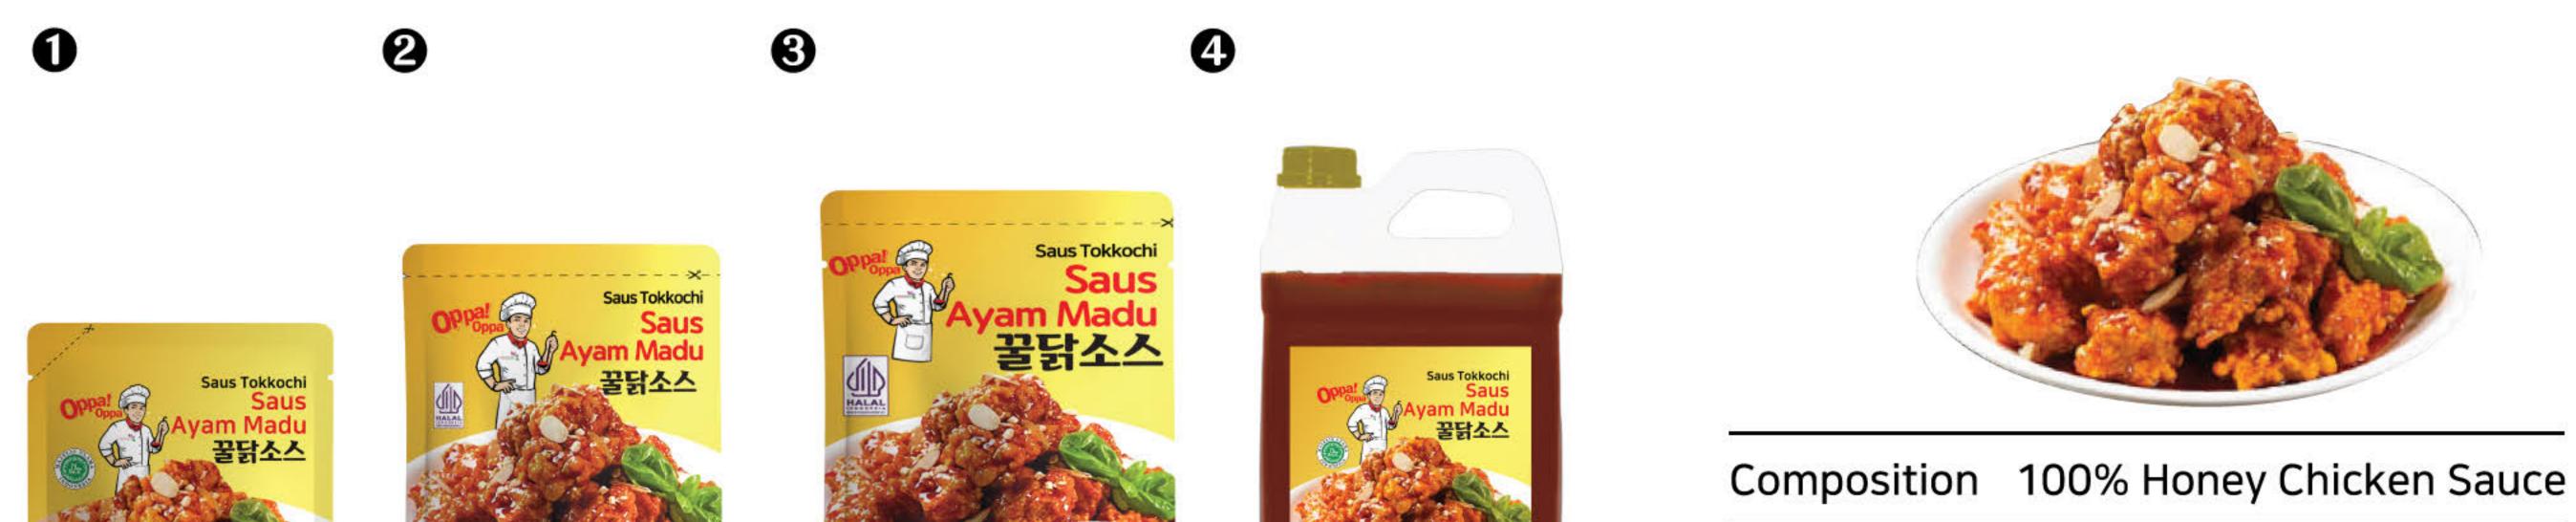

(마른멸치)

Anchovies are small, savory fish commonly used in various dishes, often in dried form. They are rich in protein, omega-3 fatty acids, and vitamins, offering health benefits such as supporting heart health. Popular in Indonesian cuisine, anchovies are often found in dishes like fried rice and chili anchovy sauce.





| Composition | 100% Anchovy             |  |
|-------------|--------------------------|--|
| Variant     | 1 Small 2 Medium 3 Large |  |
| Net Weight  | 🔵 100g 🔵 500g 🌑 1.5Kg    |  |

## Honey Chicken Sauce (꿀닭소스)

Honey Chicken Sauce is made from high-quality, carefully selected ingredients. It offers a unique and flavorful taste. This sauce can be applied directly to chicken or other fried foods during cooking, and it also works great as a dipping sauce for fries.





#### Kimchi Sauce (김치소스)

Kimchi Sauce from Java Super Food is a convenient, ready-to-use sauce. It can be directly mixed and stirred into vegetables such as napa cabbage, radish, and carrots. Simply pour the kimchi sauce over the vegetables and enjoy — no need to mix in multiple ingredients like chili powder, anchovy oil, garlic, and others.



| 1 |  |
|---|--|
|   |  |

| Composition | 1           | 00% Kir            | nchi   | Sauce       |
|-------------|-------------|--------------------|--------|-------------|
| Net Weight  | 0<br>3<br>5 | 250g<br>1kg<br>5kg | 2<br>4 | 500g<br>2kg |

## Bulgogi Sauce (불고기소스)

2

8

Bulgogi Sauce is a high-quality, ready-to-use, and convenient sauce. Bulgogi is a traditional Korean-style meat dish. This sauce can be used to marinate meat for bul