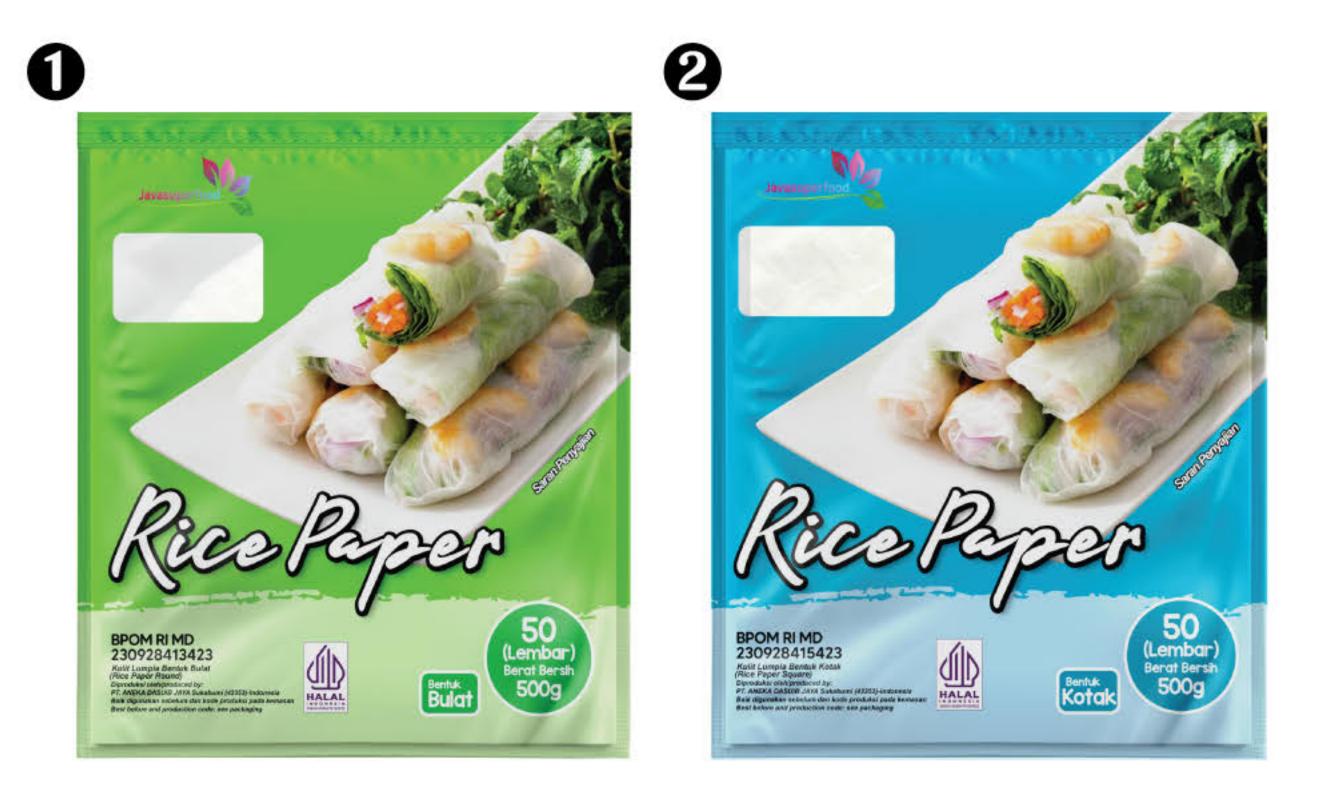

. The vermicelli is made from carefully selected ingredients and processed hygienically. It is commonly used to prepare various dishes such as Japchae, Bibim Dangmyeon, and others.





#### Composition

Vermicelli 100%



## Rice Noodles (베트남 쌀국수 면)

Rice Noodles from Javasuperfood are noodles made from rice flour. Rice noodles are commonly used in a variety of dishes such as Pad Thai, Pho soup, and other cuisines.



0





| Composition | Rice 99 %, Salt 1 %         |
|-------------|-----------------------------|
| Net Weight  | <b>1</b> 200a <b>2</b> 400a |



Net weight

#### Rice Paper (라이스 페이퍼)

Rice paper is made from rice flour and is used to wrap Vietnamese dishes like spring rolls. Rice paper has a transparent texture and is commonly used to make spring rolls or rolled salads.



## Miga Rice Paper (미가 라이스 페이퍼)

Rice paper is a type of spring roll wrapper made from rice flour. It is used after being dipped or brushed with warm water until soft. Rice paper can be made into spring rolls filled with fresh vegetables, chicken, shrimp, fish, or meat.



| Composition  | Rice Flour, Tapioca Flour                                                   |  |
|--------------|-----------------------------------------------------------------------------|--|
| Net Weight 1 | (Round) 100/200/300/400/500g<br>(Square) 100/200/300/400/500g<br>(21x19 cm) |  |

| Composition                      | Rice paper 100% |  |
|----------------------------------|-----------------|--|
| Net Weight                       | 200g            |  |
| Round Shape <b>2</b> Square Shap |                 |