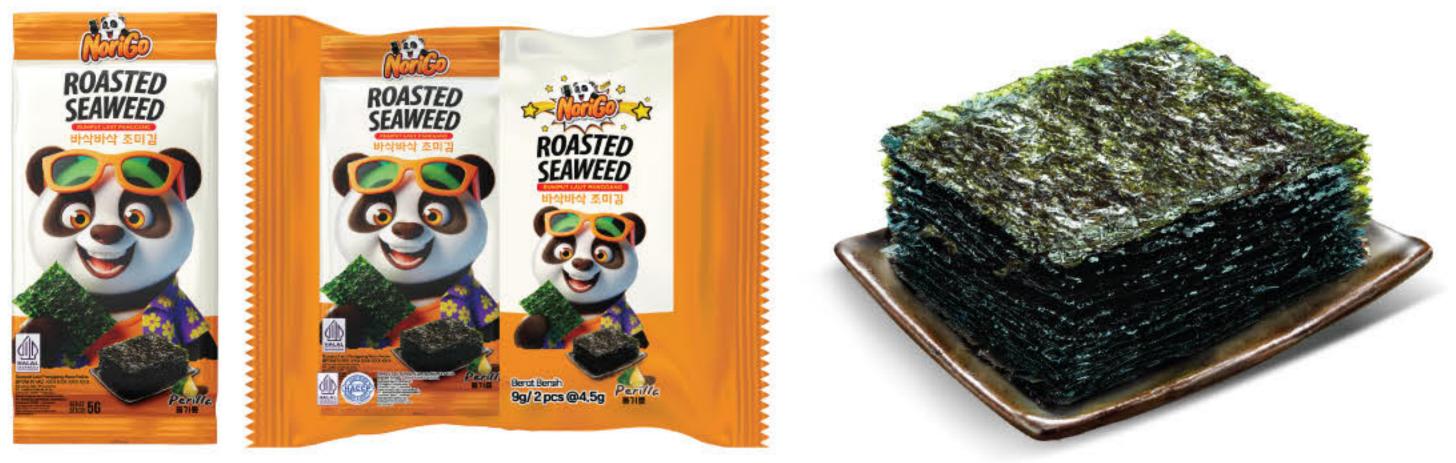

In June 2021, we made our first import of seaweed (nori) products. Our nori product range includes various types such as sushi nori, onigiri nori, kizami nori, seaweed snacks, and nori seasoning. With the support of skilled and professional workers, we were able to quickly enter the market with our seaweed products by September 2021. We always prioritize customer satisfaction by consistently delivering products that are high-quality, halal, hygienic, practical, and affordable.