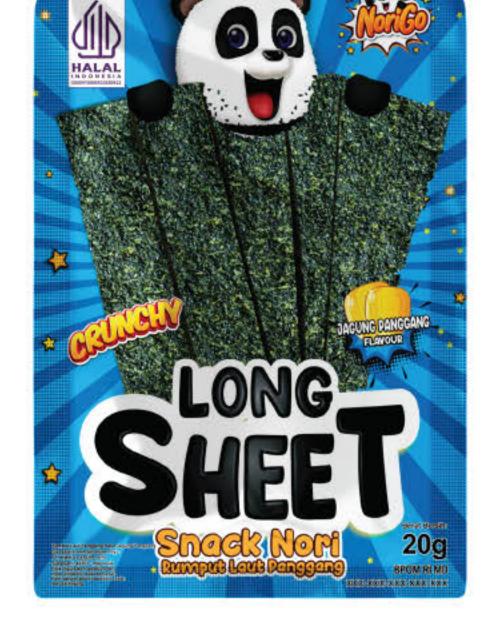

In June 2021, we made our first import of seaweed (nori) products. Our nori product range includes various types such as sushi nori, onigiri nori, kizami nori, seaweed snacks, and nori seasoning. With the support of skilled and professional workers, we were able to quickly enter the market with our seaweed products by September 2021. We always prioritize customer satisfaction by consistently delivering products that are high-quality, halal, hygienic, practical, and affordable.

Our company's main focus is the production of snacks and exports. PT. Aneka Dasuib Jaya is committed to continuous growth and making a positive contribution to the food and beverage industry.