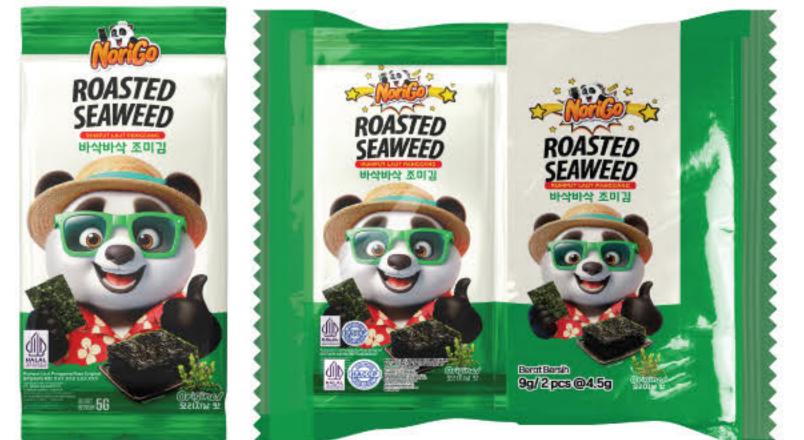

In June 2021, we made our first import of seaweed (nori) products. Our nori product range includes various types such as sushi nori, onigiri nori, kizami nori, seaweed snacks, and nori seasoning. With the support of skilled and professional workers, we were able to quickly enter the market with our seaweed products by September 2021. We always prioritize customer satisfaction by consistently delivering products that are high-quality, halal, hygienic, practical, and affordable.