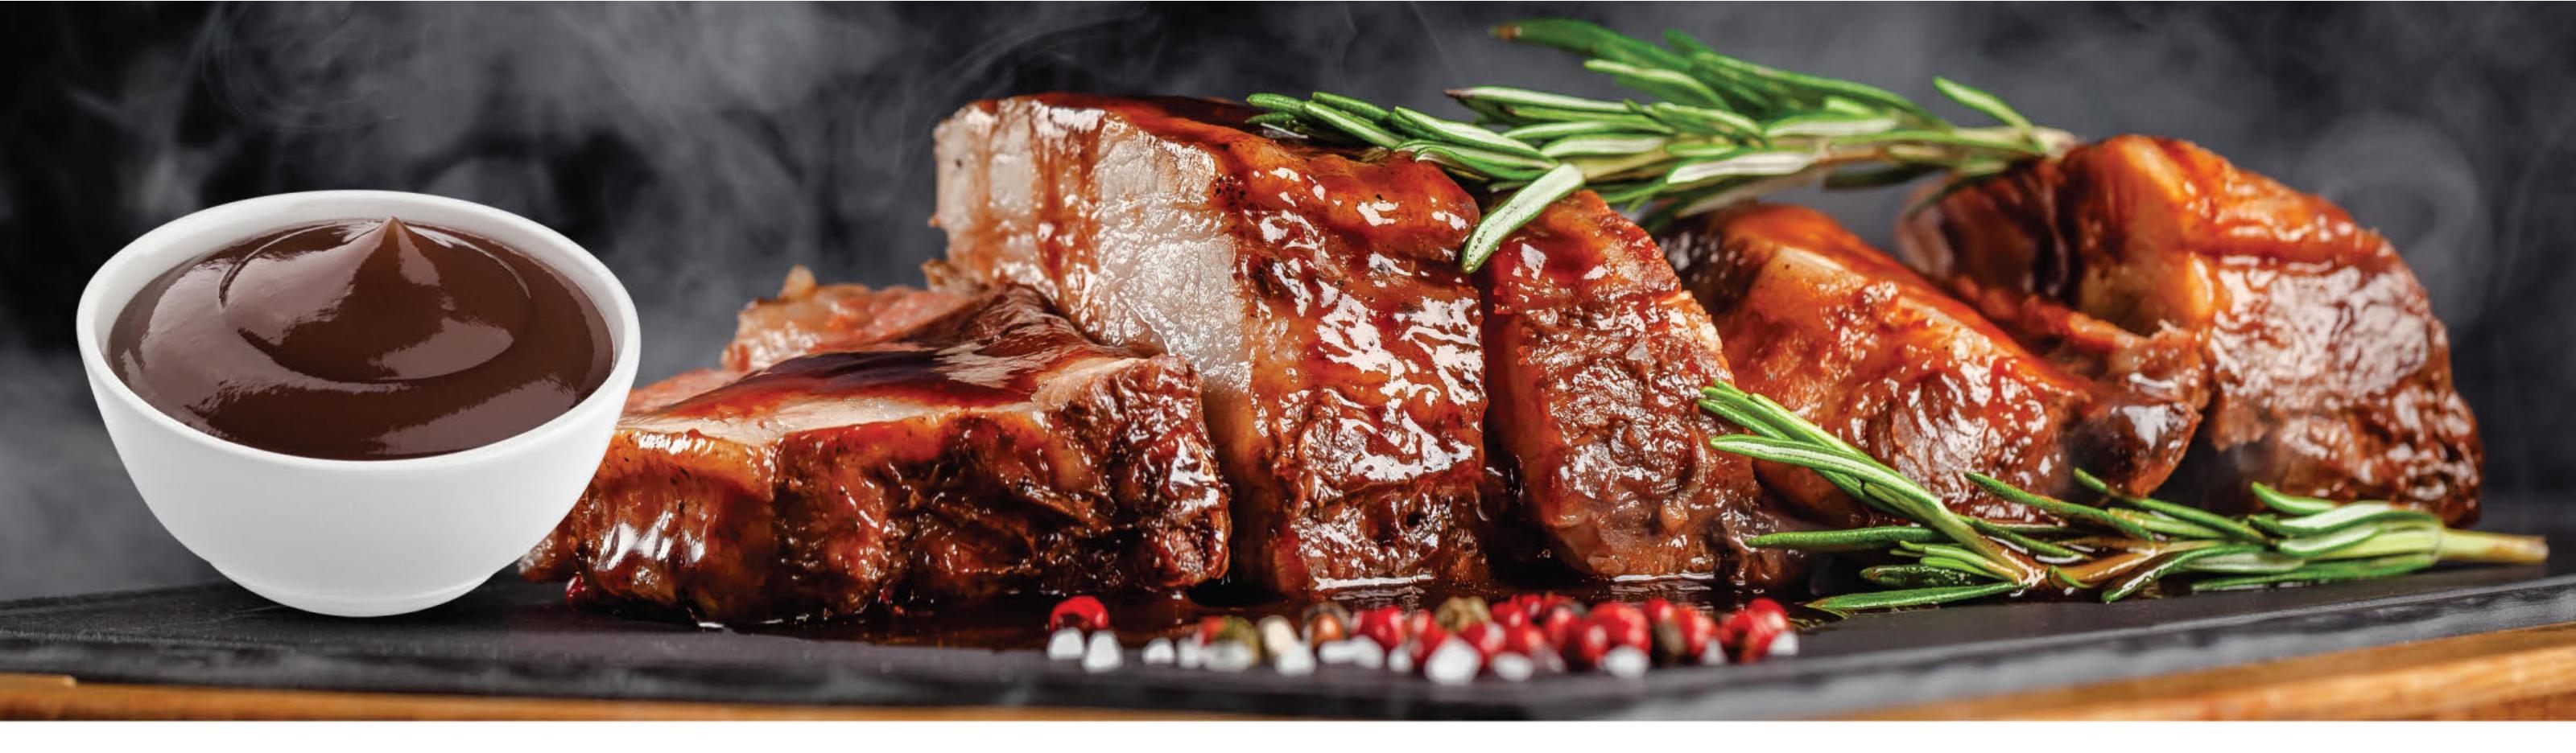

Teriyaki Sauce is a ready-to-use sauce that requires no additional ingredients. Teriyaki refers to a Japanese cooking method where food is grilled or broiled and glazed with soy sauce. This sauce can be added to dishes such as beef, chicken, fish, and other preparations to enhance their savory flavor.

4

6



ً₿





#### Spicy Marinade Sauce Lv 10 (매운 양념소스 LV10)

8

This marinade sauce is made from high-quality, carefully selected ingredients, featuring a unique spicy flavor blend. The spicy marinade can be used in a variety of dishes such as grilled fish, chicken satay, lamb satay, beef satay, fried noodles, steak, and various grilled preparations.





0

0

0



0





#### Spicy Marinade Sauce Lv 20 (매운 양념소스 Lv 20)









#### Spicy Marinade Sauce Lv 30 (매운 양념소스 Lv 30)













#### Steak Sauce (스테이크 소스)

Steak Sauce, Black Pepper Sauce, and Mushroom Sauce from Cooking Master are made from high-quality, carefully selected ingredients, offering a distinctive aroma and delicious taste. These sauce variants can be used in a variety of meat dishes such as steak, barbecue, and other meat preparations.



| Composition | 100% Steak Sauce                                    |
|-------------|-----------------------------------------------------|
| Net Weight  | <ol> <li>250g</li> <li>500g</li> <li>1kg</li> </ol> |

#### Blackpaper Sauce (블랙페퍼 스테이크 소스)

0



0

0





ً₿

€

| Composition | 100% Blac<br>Sau | 10 10.00      |
|-------------|------------------|---------------|
| Net Weight  | 1kg              | <b>2</b> 500g |

#### Mushroom Sauce (머쉬룸 스테이크 소스)









##