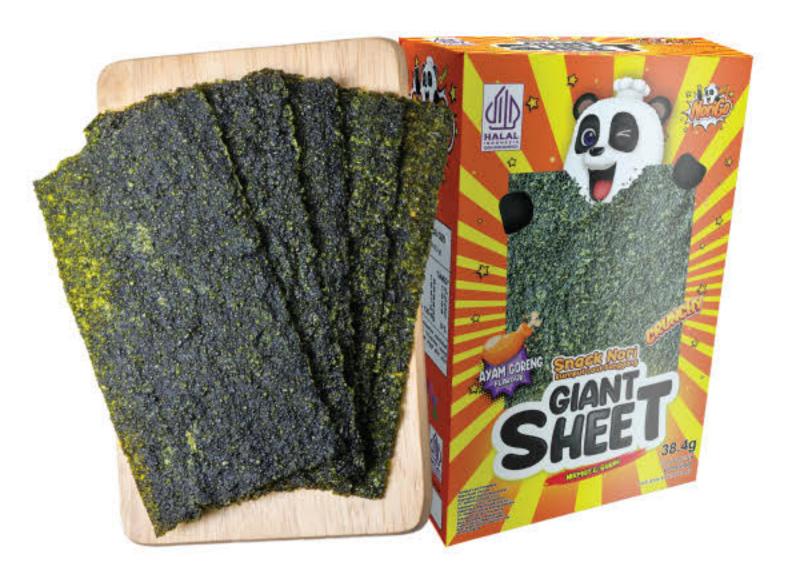

In June 2021, we made our first import of seaweed (nori) products. Our nori product range includes various types such as sushi nori, onigiri nori, kizami nori, seaweed snacks, and nori seasoning. With the support of skilled and professional workers, we were able to quickly enter the market with our seaweed products by September 2021. We always prioritize customer satisfaction by consistently delivering products that are high-quality, halal, hygienic, practical, and affordable.