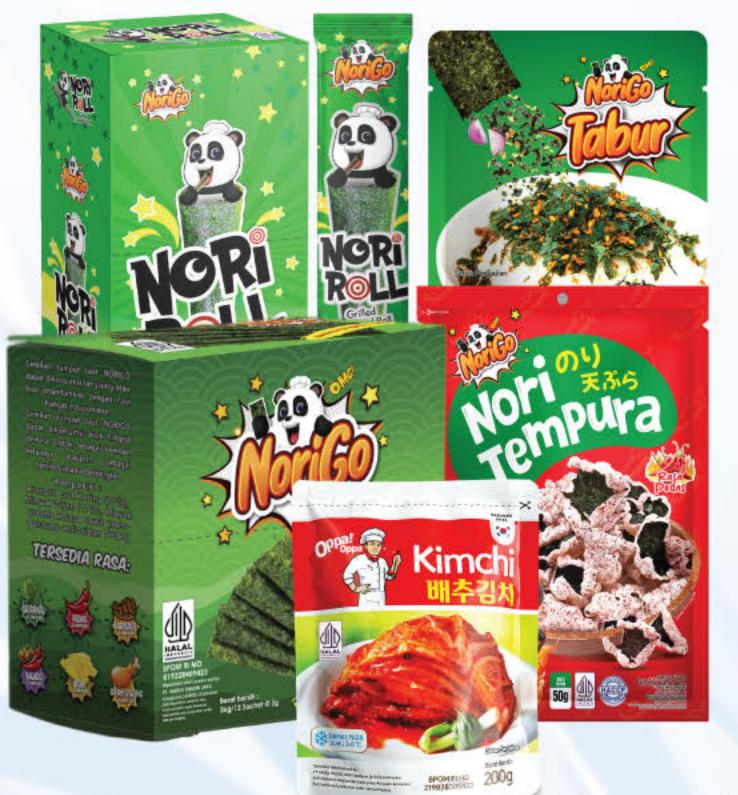

In June 2021, we made our first import of seaweed (nori) products. Our nori product range includes various types such as sushi nori, onigiri nori, kizami nori, seaweed snacks, and nori seasoning. With the support of skilled and professional workers, we were able to quickly enter the market with our seaweed products by September 2021. We always prioritize customer satisfaction by consistently delivering products that are high-quality, halal, hygienic, practical, and affordable.