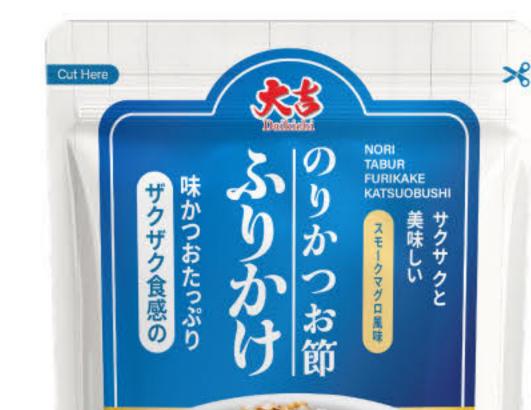

At the end of 2024, Hana Katsuobushi, Katsuodashi, and Matdashi were launched to elevate the company to a higher level. Hana Katsuobushi is made from high-quality skipjack tuna through a meticulous process and has begun to be exported to South Korea. We also plan to expand our market to Japan as well as other countries in Asia, North America, and Europe.