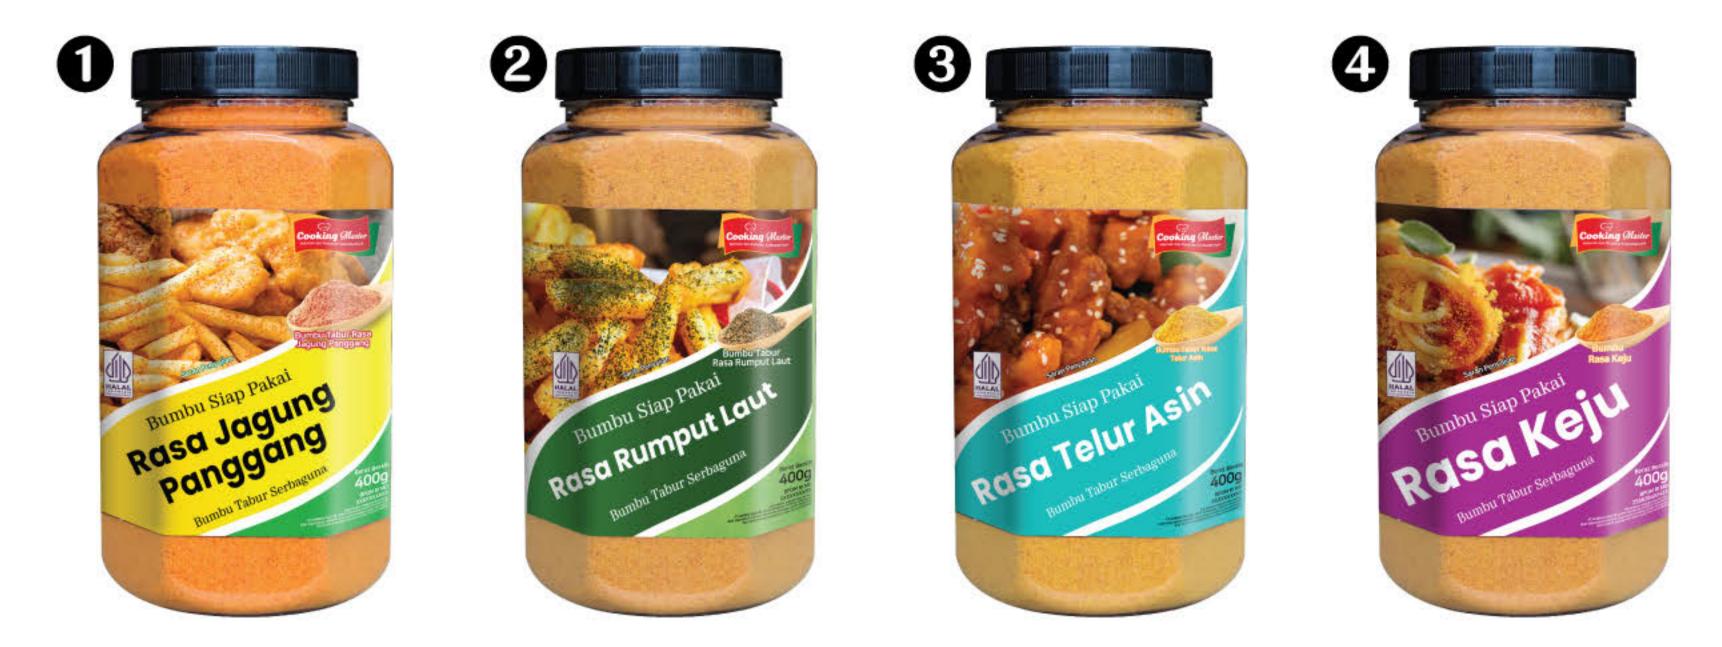

# JAVA SUPER FOOD

SEAWEED, HANA KATSUOBUSHI SAUCE & SEASONING

FOOD INGREDIENTS MASTER GROUP

2025-2026

www.javasuperfood.com