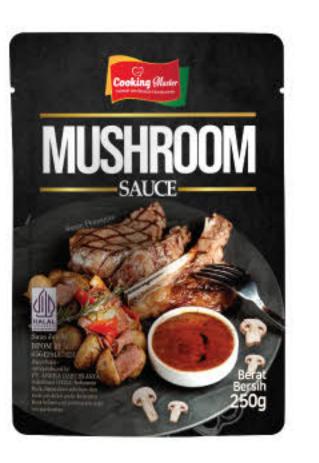

#### Steak Sauce (스테이크 소스)

Steak Sauce, Black Pepper Sauce, and Mushroom Sauce from Cooking Master are made from high-quality, carefully selected ingredients, offering a distinctive aroma and delicious taste. These sauce variants can be used in a variety of meat dishes such as steak, barbecue, and other meat preparations.



| Composition | 100% Steak Sauce                                    |
|-------------|-----------------------------------------------------|
| Net Weight  | <ol> <li>250g</li> <li>500g</li> <li>1kg</li> </ol> |

#### Blackpaper Sauce (블랙페퍼 스테이크 소스)

0



0

0





ً₿

€

| Composition | 100% Blac<br>Sau | 10 10.00      |
|-------------|------------------|---------------|
| Net Weight  | 1kg              | <b>2</b> 500g |

#### Mushroom Sauce (머쉬룸 스테이크 소스)









#### Seasoning Powder (스낵 시즈닝)

Cooking Master presents a variety of instant seasoning powders in different flavors. These seasonings can be used as a flavorful addition to enhance your dishes. Made from carefully selected ingredients, they deliver a rich and savory taste. A practical go-to seasoning for every family.



















#### Composition

#### Seasoning Powder

#### Net Weight



#### Flavor Variants

| 0 | Original   | 0 | Cury   | Ð | Seaweed       |
|---|------------|---|--------|---|---------------|
| 0 | Wasabi     | 8 | Banana | B | Corn Roasted  |
| 0 | Shrimp     | 0 | Spicy  | 1 | Garlic Butter |
| 4 | Salted Egg | 0 | Beef   | ß | Barbeque      |
| 6 | Seafood    | 0 | Fried  |   | Balado        |
| 6 | Cheese     |   | Chiken | Ø | Honey Butter  |



####