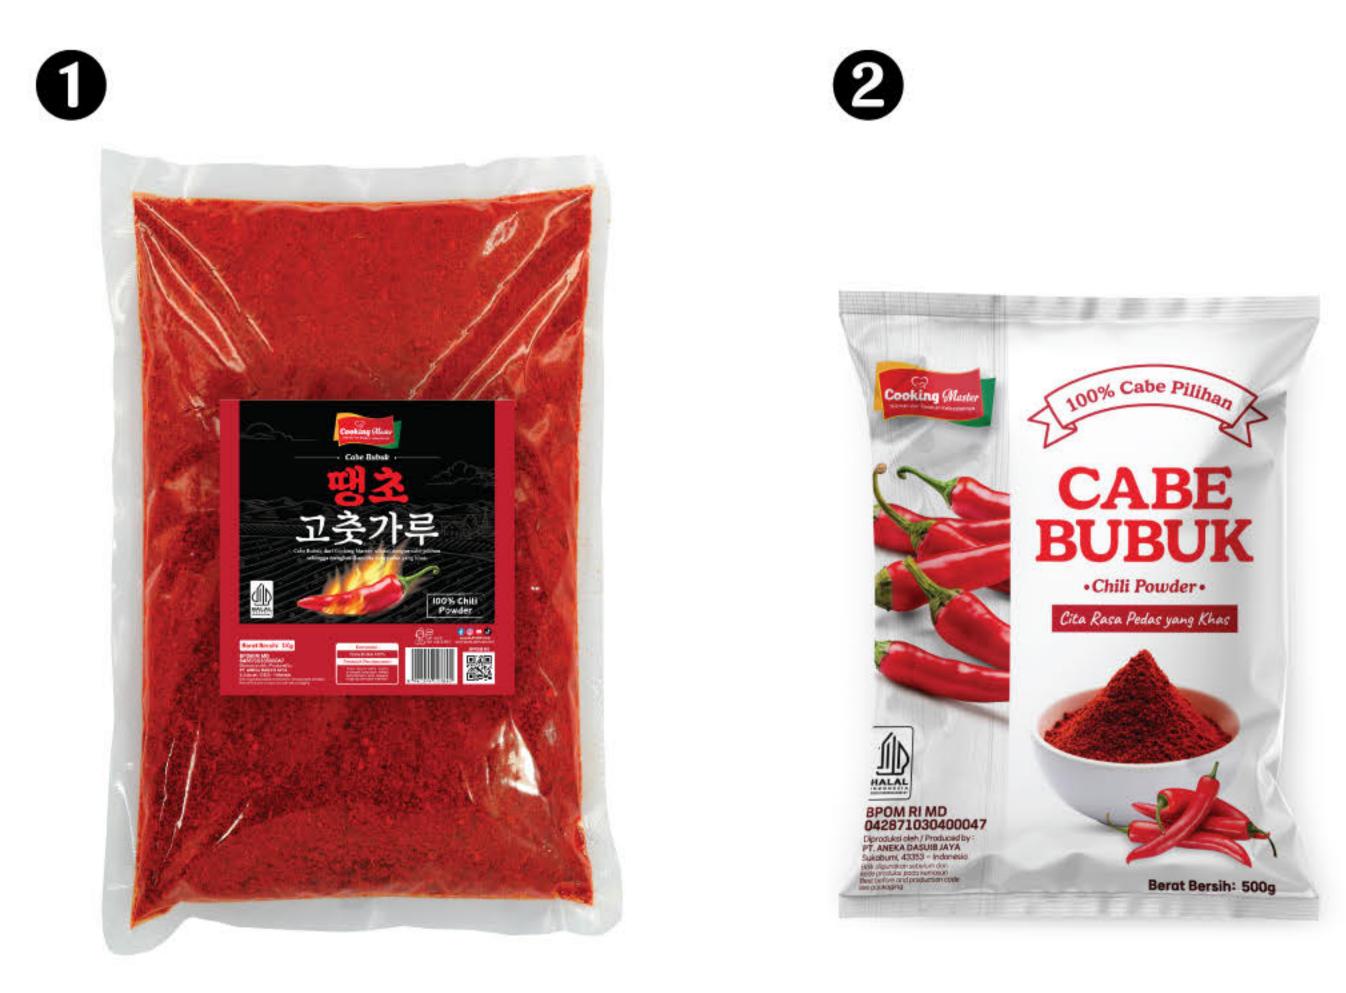

hili Powder Spicy (태양초 고춧가루)

JavaSuperfood chili powder is made from 100% selected chilies with a strong aroma and spicy taste. The chili powder can be conveniently used as a seasoning sprinkle on various dishes such as: seblak, meatballs, various soups, fried noodles, chips, and other snacks.





141.

| Chili Powder 100%                                              |
|----------------------------------------------------------------|
| <ol> <li>Chili Powder 1kg</li> <li>Coarse Chili 1kg</li> </ol> |
|                                                                |

# Chili Powder Spicy (땡초 고춧가루)

Chili Powder from Cooking Master is made from 100% selected chilies with a strong aroma and spicy flavor. The chili powder can be conveniently used as a seasoning sprinkle on various dishes.





| Composition | Chili Powder 100%                     |
|-------------|---------------------------------------|
| Net Weight  | <ol> <li>1Kg</li> <li>500g</li> </ol> |

# Miga Chili Powder (미가 고춧가루)

Chili powder is commonly used as a seasoning sprinkle for various dishes. With its delicious taste, practicality, ready-to-serve quality, and high standards, it can be used in a wide range of food preparations.







2

| Composition | Chili Powder 100%                     |
|-------------|---------------------------------------|
| Net Weight  | <ol> <li>1Kg</li> <li>200g</li> </ol> |

# Chili Powder (고춧가루/양념용)

Fine chili powder is a highly practical and versatile ingredient in the culinary world. Compared to coarse chili powder, its finer texture makes it easier to blend into various ty