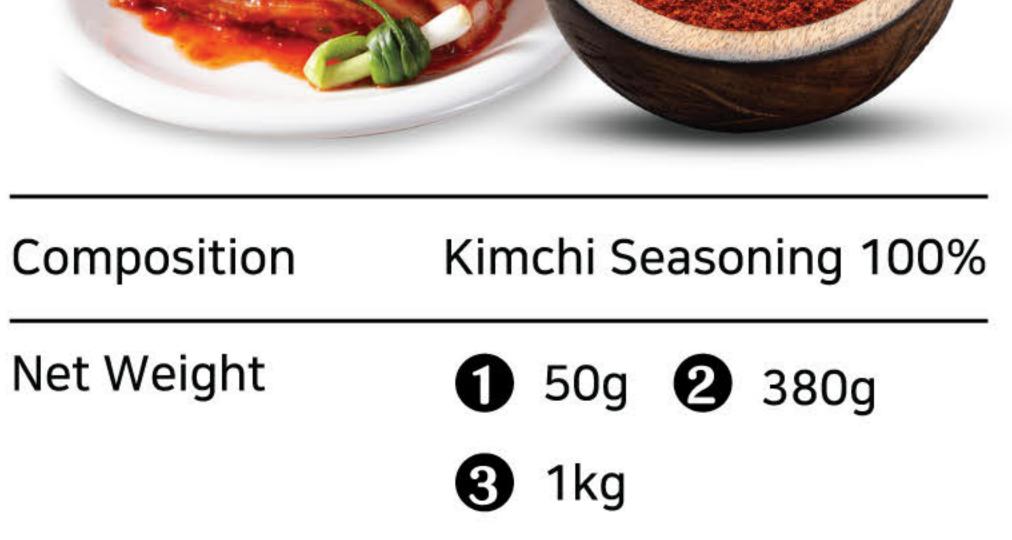

taste compared to Pogi Kimchi and is perfect to serve with steamed rice, fried noodles, fried rice, and can also be used as an ingredient for making soup.



# Stir Fried Kimchi (볶음김치)

Stir Fried Kimchi is napa cabbage kimchi that is further processed by stir-frying, resulting in a richer and more savory flavor that tempts the taste buds. It is perfect to serve directly with warm steamed rice, noodles, fried rice, or other favorite dishes to add a distinctive Korean flavor to every bite.











# Kimchi Seasoning (김치 시즈닝)

Kimchi seasoning from Cooking Master is a food ingredient and spice blend perfect for sprinkling on snacks and other dishes. Kimchi seasoning pairs well with Kimchi Ramen, Kimchi Jjigae, Kimchi Fried Rice, Kimchi Omelet, Fried Chicken, and Pasta or Pizza.















Banchan is a Korean term for side dishes served along with the main meal, typically rice. These are usually small portions of various dishes, such as vegetables or protein-based items, presented in small servings on the dining table to be shared and enjoyed together.







#### Composition

**Beans or Vegetables** 





Net Weight

**2** 500g 0 1Kg

Varian Banchan

- **6** Seasoned Lettuce Soybeans in Soy Sauce Pickled Japanese Sweet Potatoes **Boiled Lotus Root** Seasoned Chili Peppers O Mixed Nuts Seasoned Dried Radish Soy Sauce Peanuts **5** Seasoned Garlic Seasoned Perilla Leaves
  - Soy Sauce Garlic
  - Pickled Garlic Stems
  - B Soy Sauce Seasoned Garlic Chive Leaves
  - Chili Peppers Pickled with Soy Sauce



#### Sesame Oil 100% (궁중 참기름 100%)

Sesame oil is made from selecte