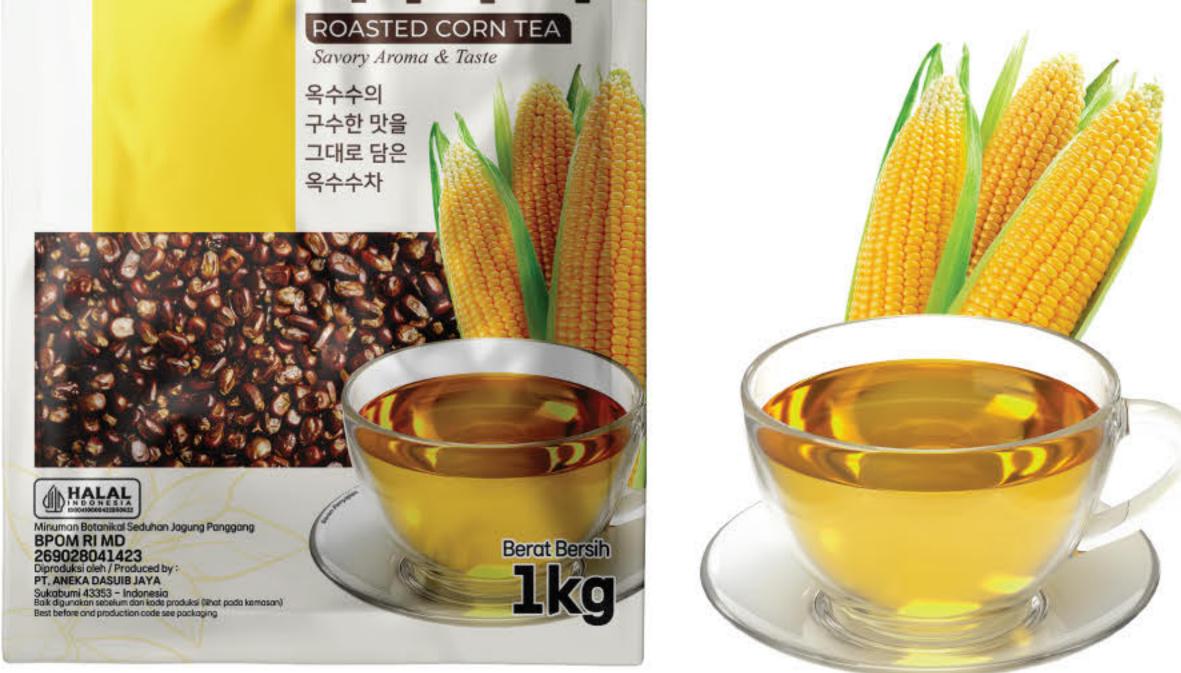

|

0

#### Premium Rice (프리미엄 쌀)

Made from selected rice grains with a soft texture, making it more enjoyable when served with meals and side dishes.

## Edamame Soybeans (풋콩)

Edamame Soybeans still in their pods. Edamame is harvested while still young and goes through a hygienic selection process before reaching the consumer.

Net Weight



0









1Kg, 500g 250g and 100g

KQ

### Corn Tea (옥수수 차)

Roasted Corn Tea from Javasuperfood is made from 100% roasted corn kernels with no additives. Carefully selected kernels provide a distinctive aroma and a delicious flavor.

## Barley Tea (보리차)

Roasted Barley Tea from Javasuperfood is made from 100% roasted barley grains with no additives. Carefully selected grains provide a distinctive aroma and a delicious flavor.







| Composition | 100% corn kernels |
|-------------|-------------------|
| Net Weight  | <b>1</b> Kg       |

| Composition | 100% barley grains      |
|-------------|-------------------------|
| Net Weight  | <ol> <li>1Kg</li> </ol> |

#### Turmeric Powder (강황 분말)

Made from selected turmeric with no additives, guaranteed free from impurities and metals. It can be used as a seasoning in dishes such as curry, yellow rice, and more. Turmeric powder can also be prepared as a drink by brewing it with warm water, and honey can be added according to taste.

#### Ginger Powder (적생강 분말)

Made from carefully selected natural ginger harvested directly from nature and combined with other high-quality ingredients, this product is hygienically processed into a convenient and easy-to-use powder. Its n