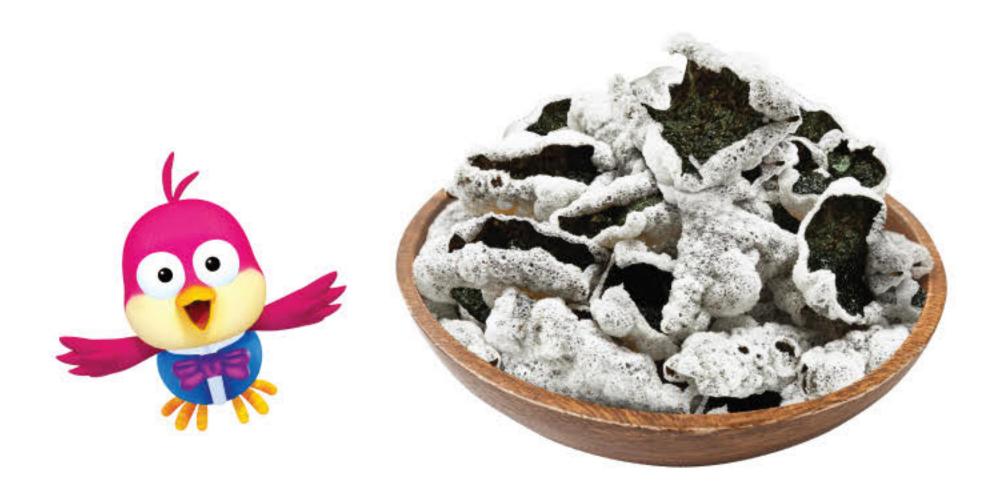

In June 2021, we made our first import of seaweed (nori) products. Our nori product range includes various types such as sushi nori, onigiri nori, kizami nori, seaweed snacks, and nori seasoning. With the support of skilled and professional workers, we were able to quickly enter the market with our seaweed products by September 2021. We always prioritize customer satisfaction by consistently delivering products that are high-quality, halal, hygienic, practical, and affordable.