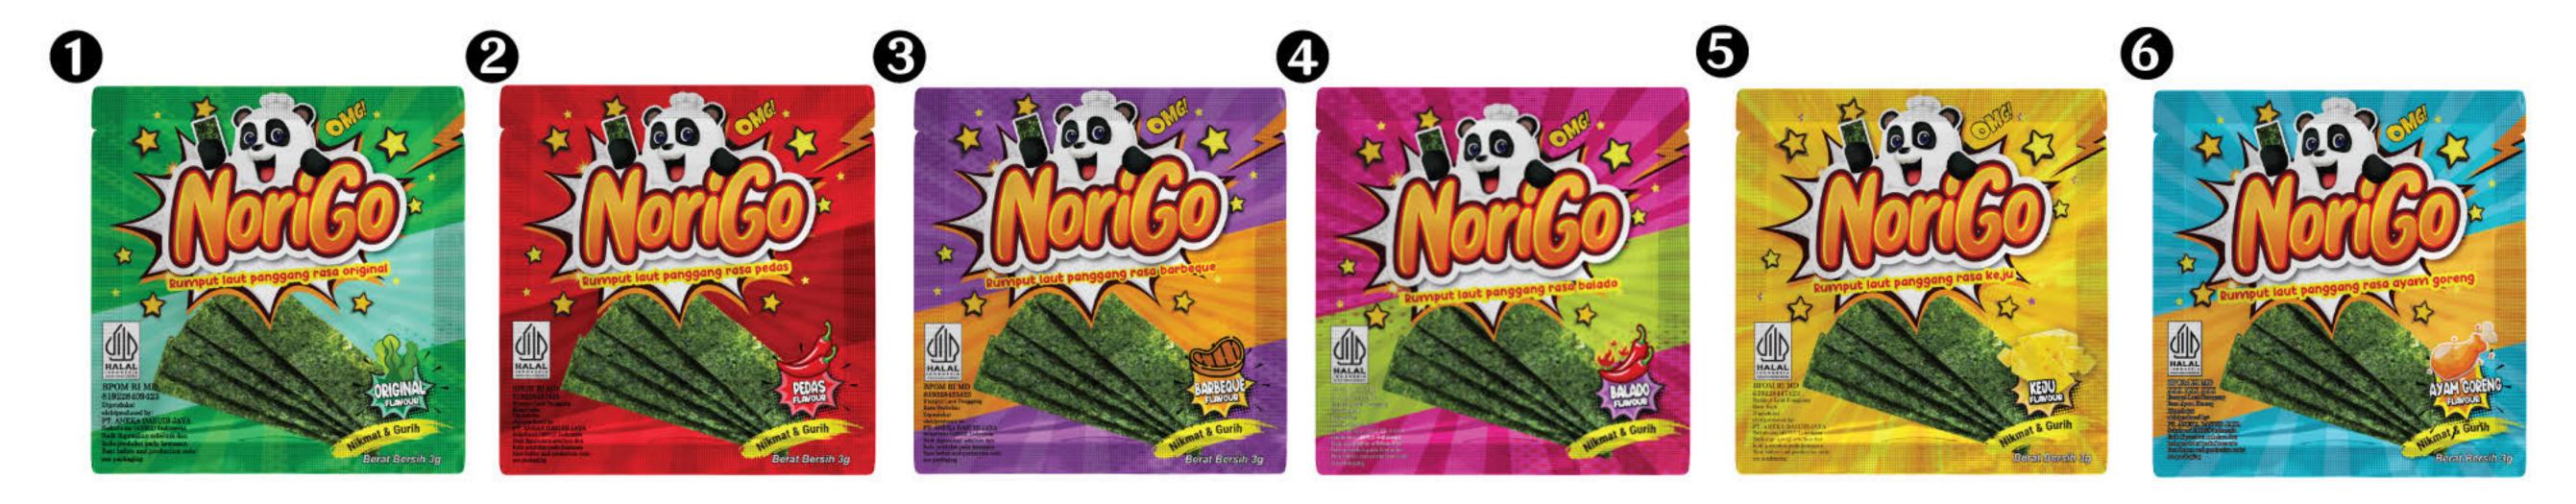

In June 2021, we made our first import of seaweed (nori) products. Our nori product range includes various types such as sushi nori, onigiri nori, kizami nori, seaweed snacks, and nori seasoning. With the support of skilled and professional workers, we were able to quickly enter the market with our seaweed products by September 2021. We always prioritize customer satisfaction by consistently delivering products that are high-quality, halal, hygienic, practical, and affordable.