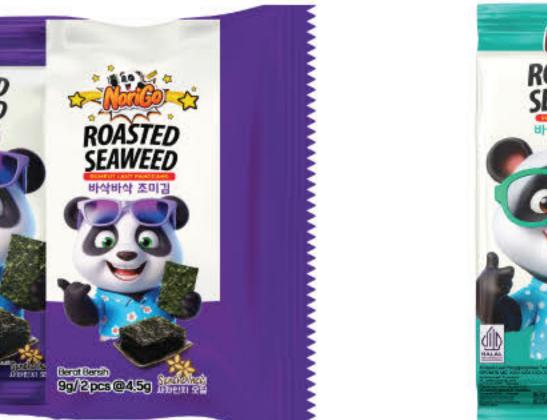

In June 2021, we made our first import of seaweed (nori) products. Our nori product range includes various types such as sushi nori, onigiri nori, kizami nori, seaweed snacks, and nori seasoning. With the support of skilled and professional workers, we were able to quickly enter the market with our seaweed products by September 2021. We always prioritize customer satisfaction by consistently delivering products that are high-quality, halal, hygienic, practical, and affordable.