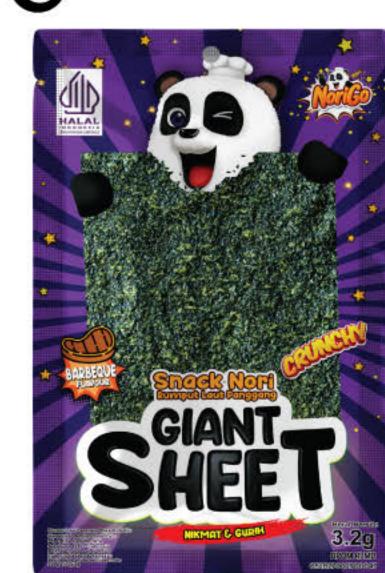

g x 9pcs)      |  |



#### Long Sheet (롱 싯 김스낵)

Long Sheet Norigo is a seaweed snack with long, crispy, and savory sheets, offering a more exciting way to enjoy seaweed. Made from high-quality seaweed, this snack is perfect to enjoy on its own or as a complement to your











| Composition | Seaweed and    | Seasoning |
|-------------|----------------|-----------|
| Net Weight  | 20g            |           |
| Original    | Pried Chicken  | O Cheese  |
| Spicy       | B Roasted Corn | 6 BBQ     |



# Giant Sheet (자이언트 싯 김스낵)

Giant Sheet is a snack twice the size of the regular Norigo snack, making it more visually appealing. Its crispiness is the same as Norigo. Giant Sheet comes in 6 flavor variants, allowing consumers to choose according to their personal taste.

8















| Composition | Seaweed and    | Seasoning |
|-------------|----------------|-----------|
| Net Weight  | 20g            |           |
| 1 Original  | Pried Chicken  | Cheese    |
| Spicy       | 6 Roasted Corn | 6 BBQ     |

ً₿

# Jumbo Sheet (점보싯 김스낵)

R

Jumbo Sheet Norigo is Norigo's largest seaweed snack, offering wider crispy and savory sheets for an enhanced seaweed eating experience. It is perfect as a healthy snack or as a complement to your favorite dishes.



0



2

6



















# Nori Go (노리고 김스낵)

Nori Go is a healthy snack made from seaweed. It can be enjoyed by everyone, from young people to the elderly, thanks to its nutritious seaweed ingredients. Nori Go is perfect for relaxing moments with family or as a side dish accompaniment when eating rice.





#### Nori