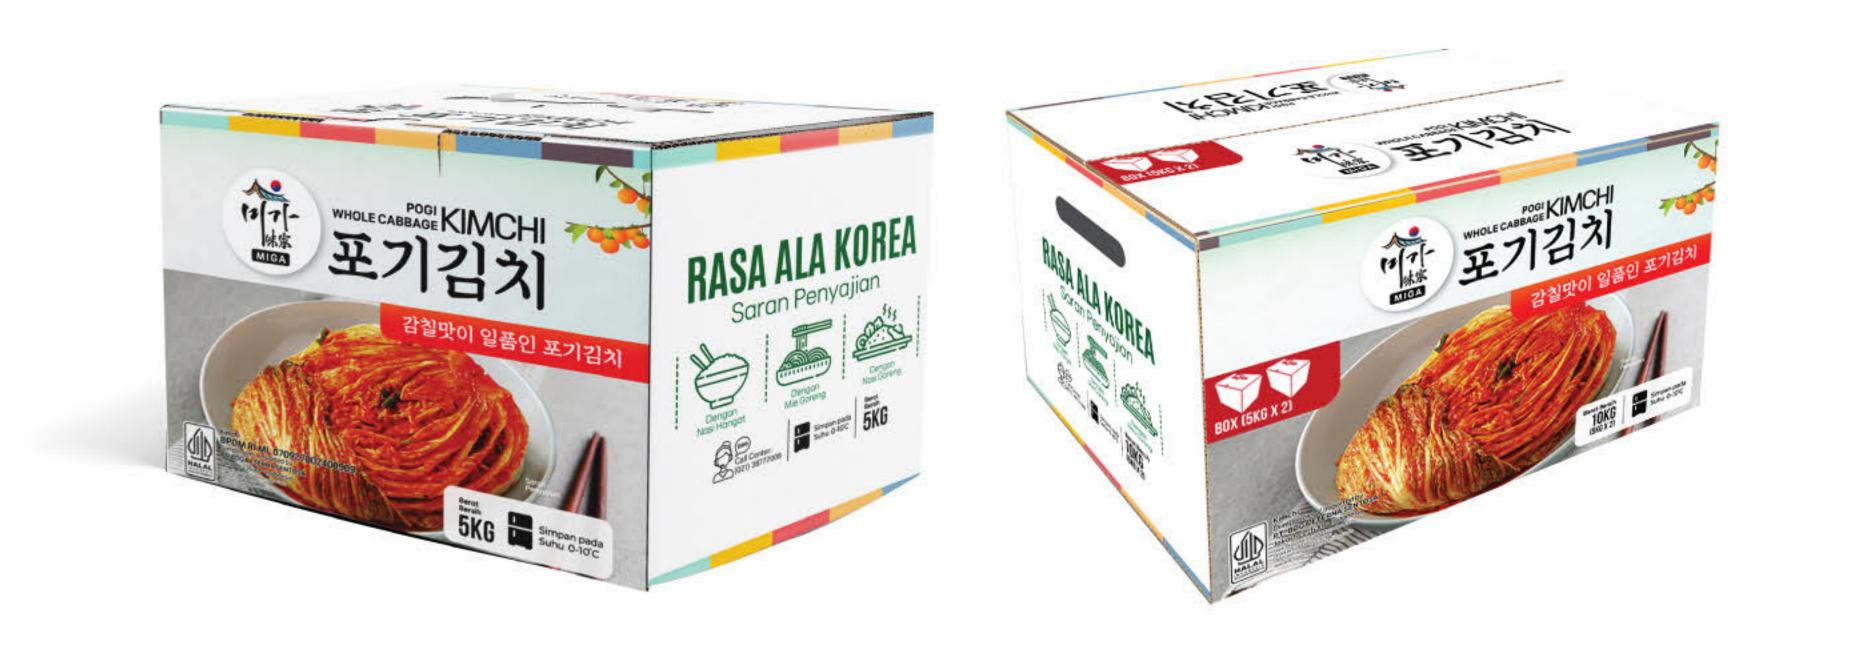

chi is made from the highest quality napa cabbage and radish to ensure the texture and taste are the same as authentic Korean kimchi. Oppa! Oppa's kimchi is mixed with special seasonings like chili powder, fish sauce, garlic, salt, and onion. Kimchi is perfect to serve directly with all kinds of food, such as white rice, instant noodles, fried rice, and can also be used as an ingredient for making soup.

4





# Pogi Kimchi (포기김치)

2

0

Pogi Kimchi from MIGA is whole kimchi that is cut into 2 pieces before being chopped into smaller pieces. It's made from selected napa cabbage mixed with seasonings prepared from chili, fish sauce, garlic, salt, and onion. This kimchi is perfect to serve with white rice, fried noodles, fried rice, and can also be used as an ingredient for making soup.





| Composition | Kimchi 100% |
|-------------|-------------|
| Net Weight  | 1 5kg 2 10k |

# Muguenji (묵은지)

MIGA's Kimchi Muguenji is made from selected napa cabbage mixed with seasonings made from chili, fish sauce, garlic, salt, and onions. Kimchi Muguenji has a more sour taste compared to Pogi Kimchi and is perfect to serve with steamed rice, fried noodles, fried rice, and can also be used as an ingredient for making soup.



# Stir Fried Kimchi (볶음김치)

Stir Fried Kimchi is napa cabbage kimchi that is further processed by stir-frying, resulting in a richer and more savory flavor that tempts the taste buds. It is perfect to serve directly with warm steamed rice, noodles, fried rice, or other favorite dishes to add a distinctive Korean flavor to every bite.











# Kimchi Seasonin