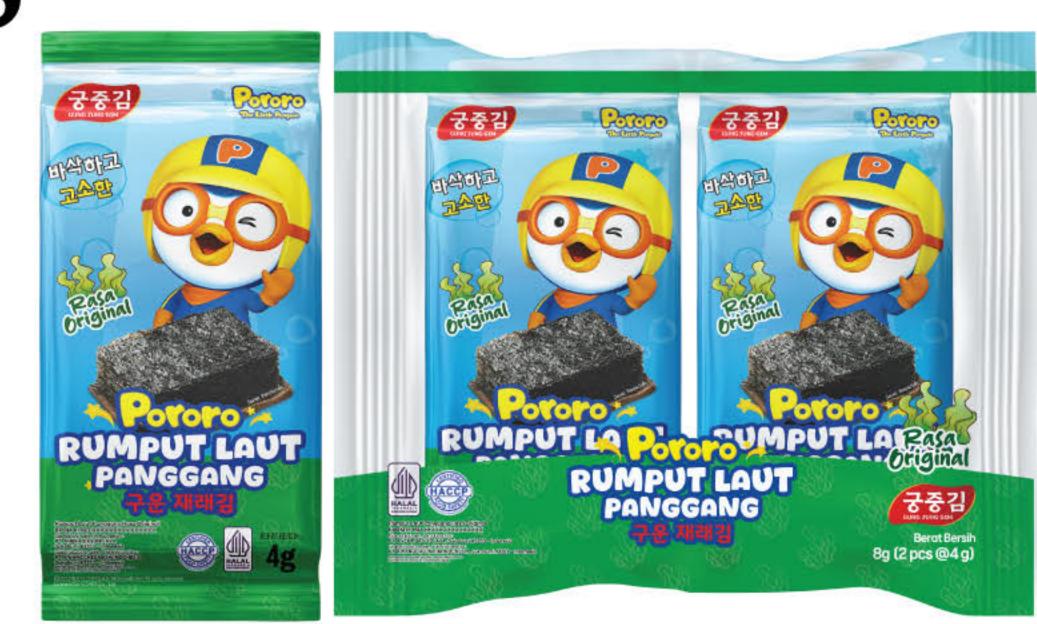

ancer for various dishes. It's also perfect as a light snack companion for any activity.





| Composition Seaweed and Seasoning |                |              |                |  |
|-----------------------------------|----------------|--------------|----------------|--|
| Net Weight                        | 5g (12 Sachet) |              |                |  |
| Original Flavor                   | BBQ Flavor     | Spicy Flavor | Seafood Flavor |  |

#### Pororo Seaweed Roasted Snack (뽀로로 조미 도시락김)

Enjoy a healthy and delicious treat with Pororo Seaweed Snack! Made from carefully selected seaweed and roasted, not fried, it stays crispy and rich in nutrients. Each pack contains 2 small sachets (4g each), perfect for your little one's lunchbox or as a convenient snack on the go.

# 0









| Composition     | Seaweed and Seasoning |  |
|-----------------|-----------------------|--|
| Net Weight      | 8g (4g x 2pcs)        |  |
| Spicy Flavor    | BBQ Flavor            |  |
| Original Flavor |                       |  |

8

#### Pororo Seaweed Twin Roll (뽀로로 더블 노리롤)

2

Snack Nori Roll (2 Rolls) is a delicious snack made from crispy nori sheets rolled up and packed in a single package containing two rolls. This snack offers a savory and umami-rich seaweed flavor, making it a healthy and convenient snack option to enjoy anytime.







| Composition     | Seaweed and Seasoning |              |
|-----------------|-----------------------|--------------|
| Net Weight      | 60g (10pcs x 6g)      |              |
| Original Flavor | BBQ Flavor            | Spicy Flavor |

####