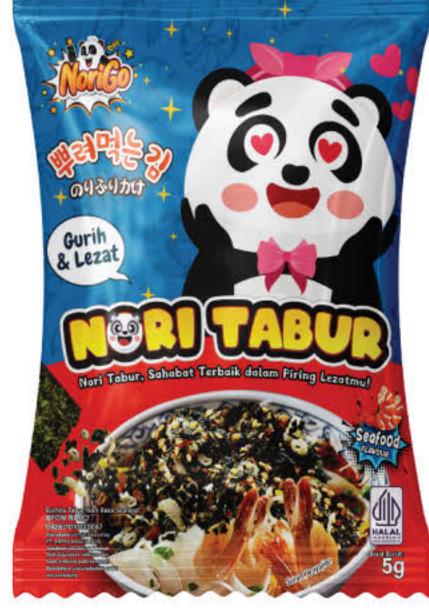

In June 2021, we made our first import of seaweed (nori) products. Our nori product range includes various types such as sushi nori, onigiri nori, kizami nori, seaweed snacks, and nori seasoning. With the support of skilled and professional workers, we were able to quickly enter the market with our seaweed products by September 2021. We always prioritize customer satisfaction by consistently delivering products that are high-quality, halal, hygienic, practical, and affordable.