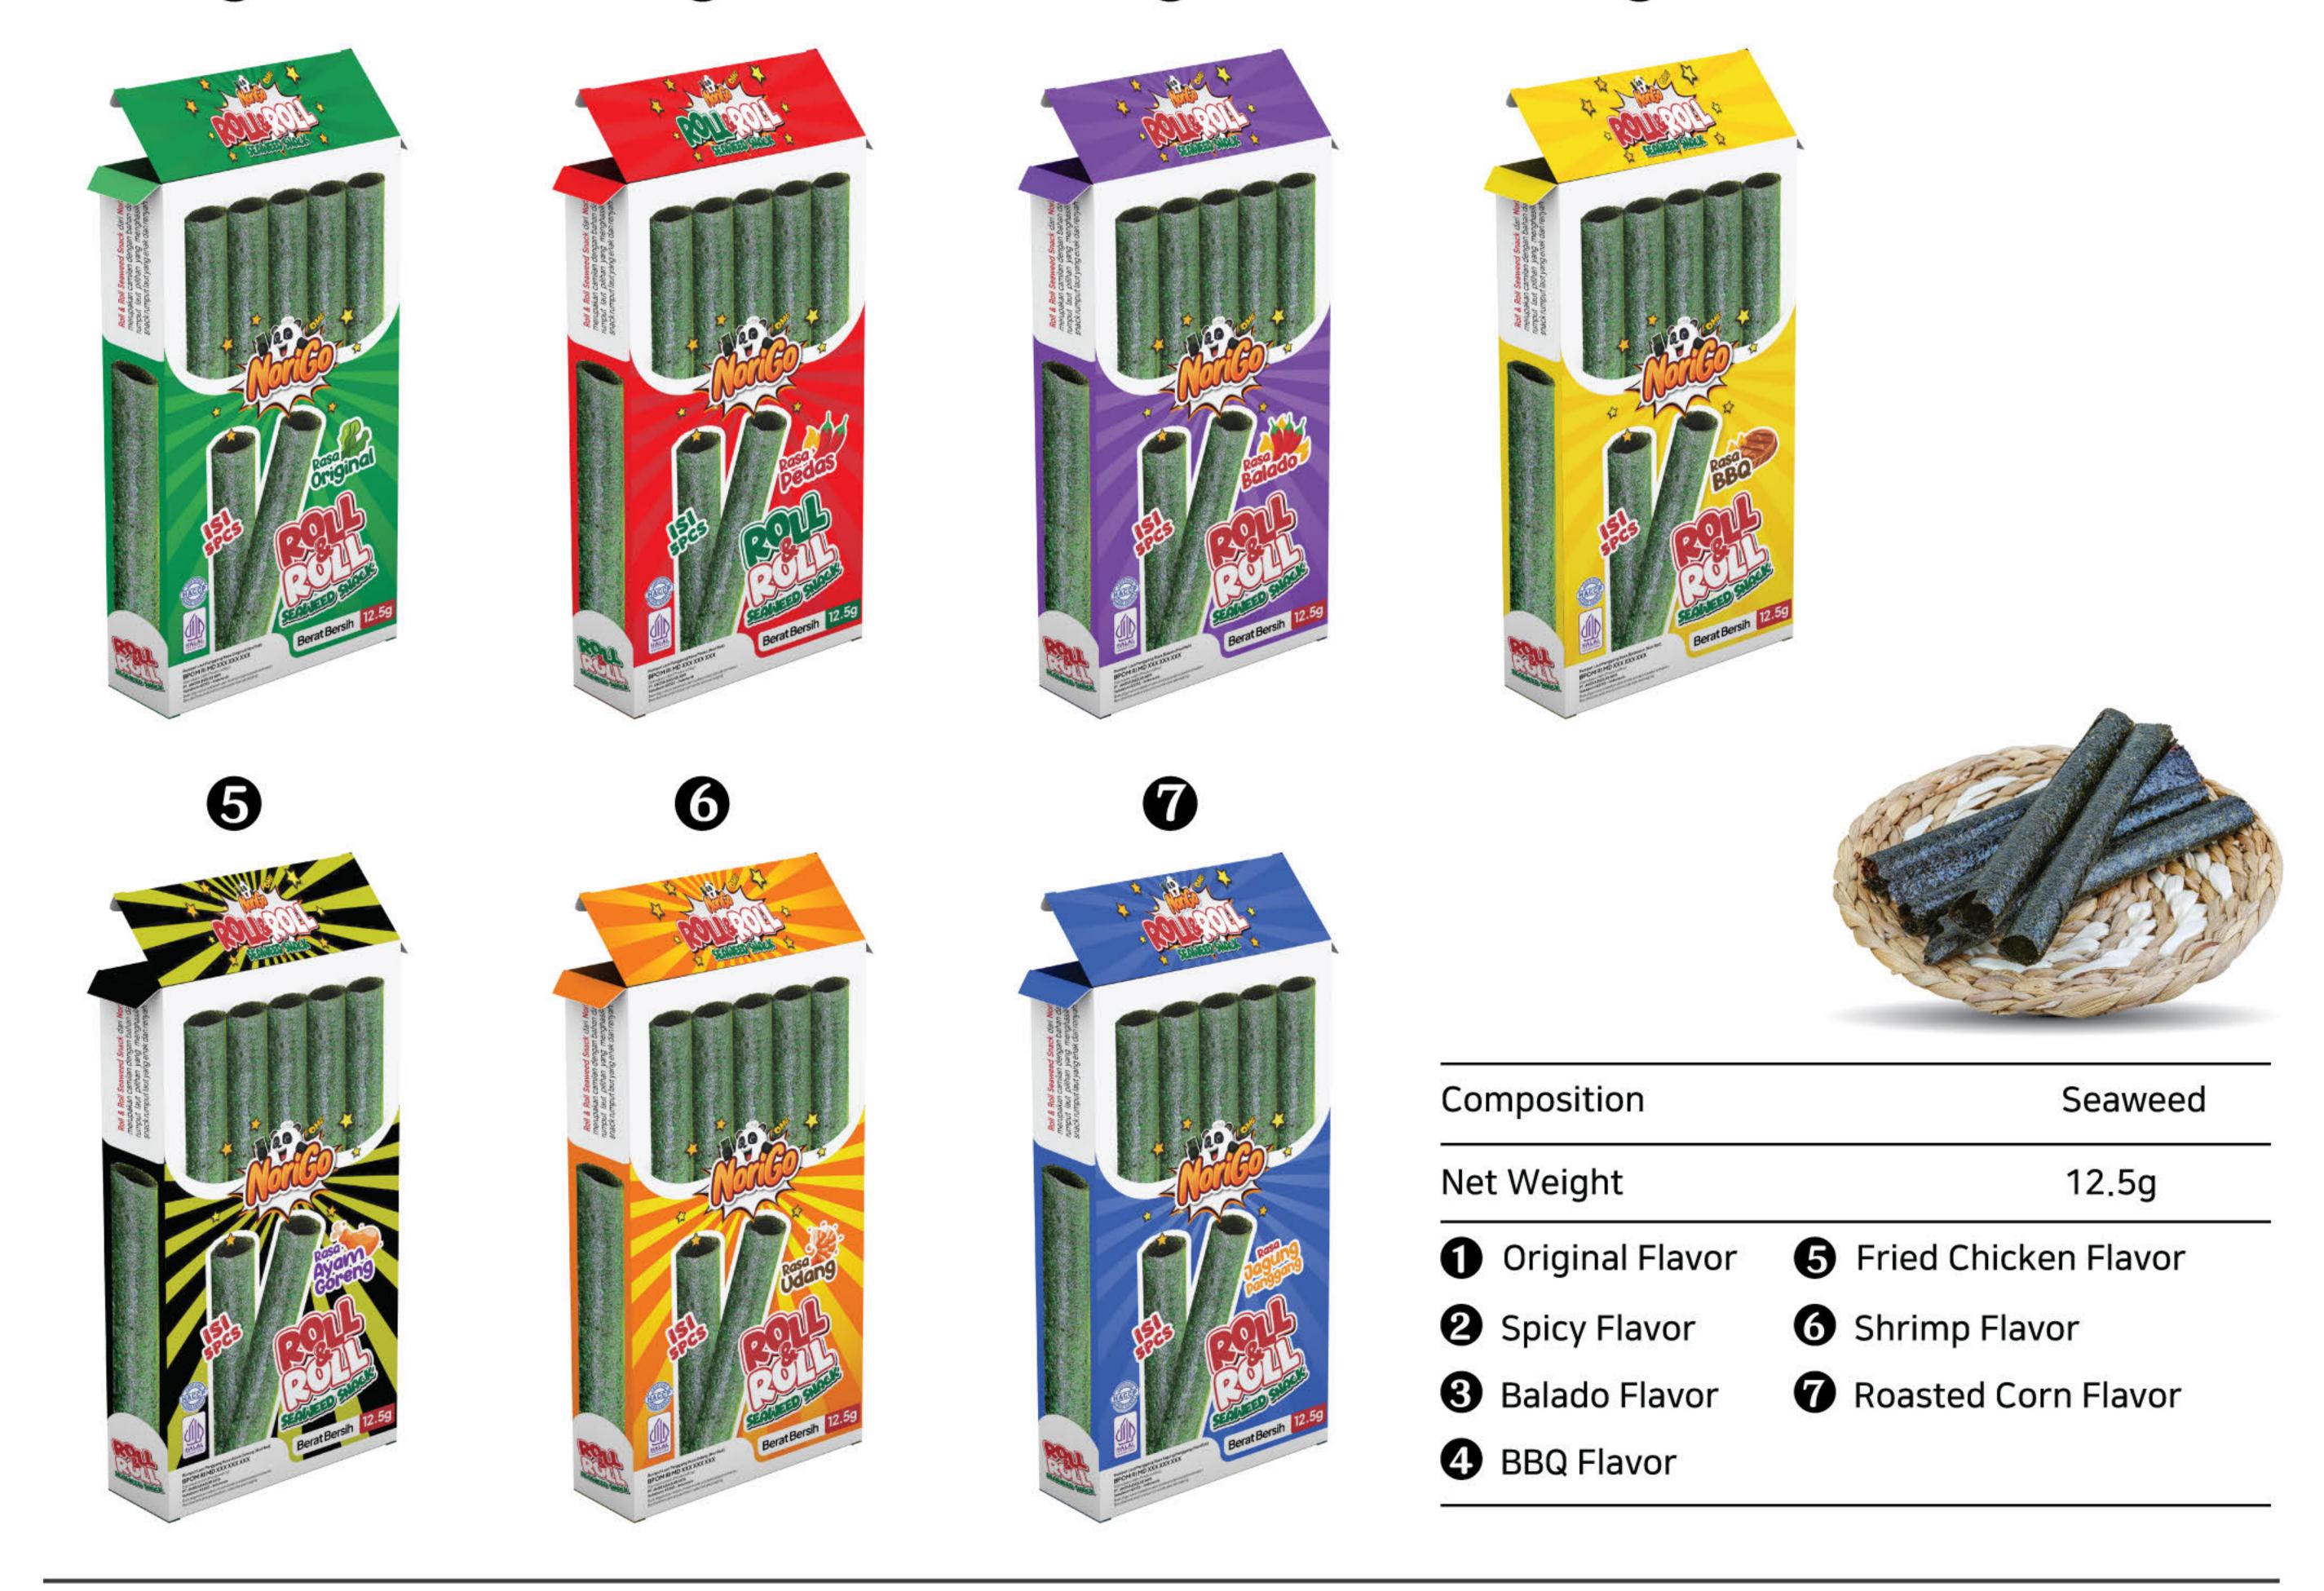

ll in each package. Made from premium quality seaweed, it offers a crispy texture and a variety of delicious flavors.



| Composition     |              | Seaweed               |                      |  |
|-----------------|--------------|-----------------------|----------------------|--|
| Net Weight      |              | 6g                    |                      |  |
| Original Flavor | Spicy Flavor | Shrimp Flavor         | Fried Chicken Flavor |  |
| 2 Balado Flavor | BBQ Flavor   | 6 Roasted Corn Flavor | 8 Banana Flavor      |  |

#### Nori Roll 5 - Pack (노리롤)

Nori Roll is a healthy and convenient snack in the form of crispy, flavorful dried seaweed (nori) rolls. Packaged in a unique tube-shaped container, each pack contains 5 neatly wrapped nori rolls, ready to enjoy anytime.





#### Pororo Nori Snack (뽀로로김스낵)

Nori Snack Pororo is a savory and crispy roasted seaweed snack made from real seaweed with no preservatives, making it a healthy treat for kids. Packaged in cute Pororo-themed designs featuring Pororo and friends, this snack makes snack time more fun and enjoyable whether at home or on the go.





| Composition     | Seaweed and Sea  | asoning       |
|-----------------|------------------|---------------|
| Net Weight      | 36g (3g x 12 Sac | het)          |
| Original Flavor | BBQ Flavor       | Shrimp Flavor |



# Pororo Nori Sprinkle Sachet (뽀로로 김자반)

Sprinkle Seaweed is shredded seaweed mixed with sesame seeds and sesame oil, used as a topping or flavor enhancer for various dishes. It's also perfect as a light snack companion for any activity.