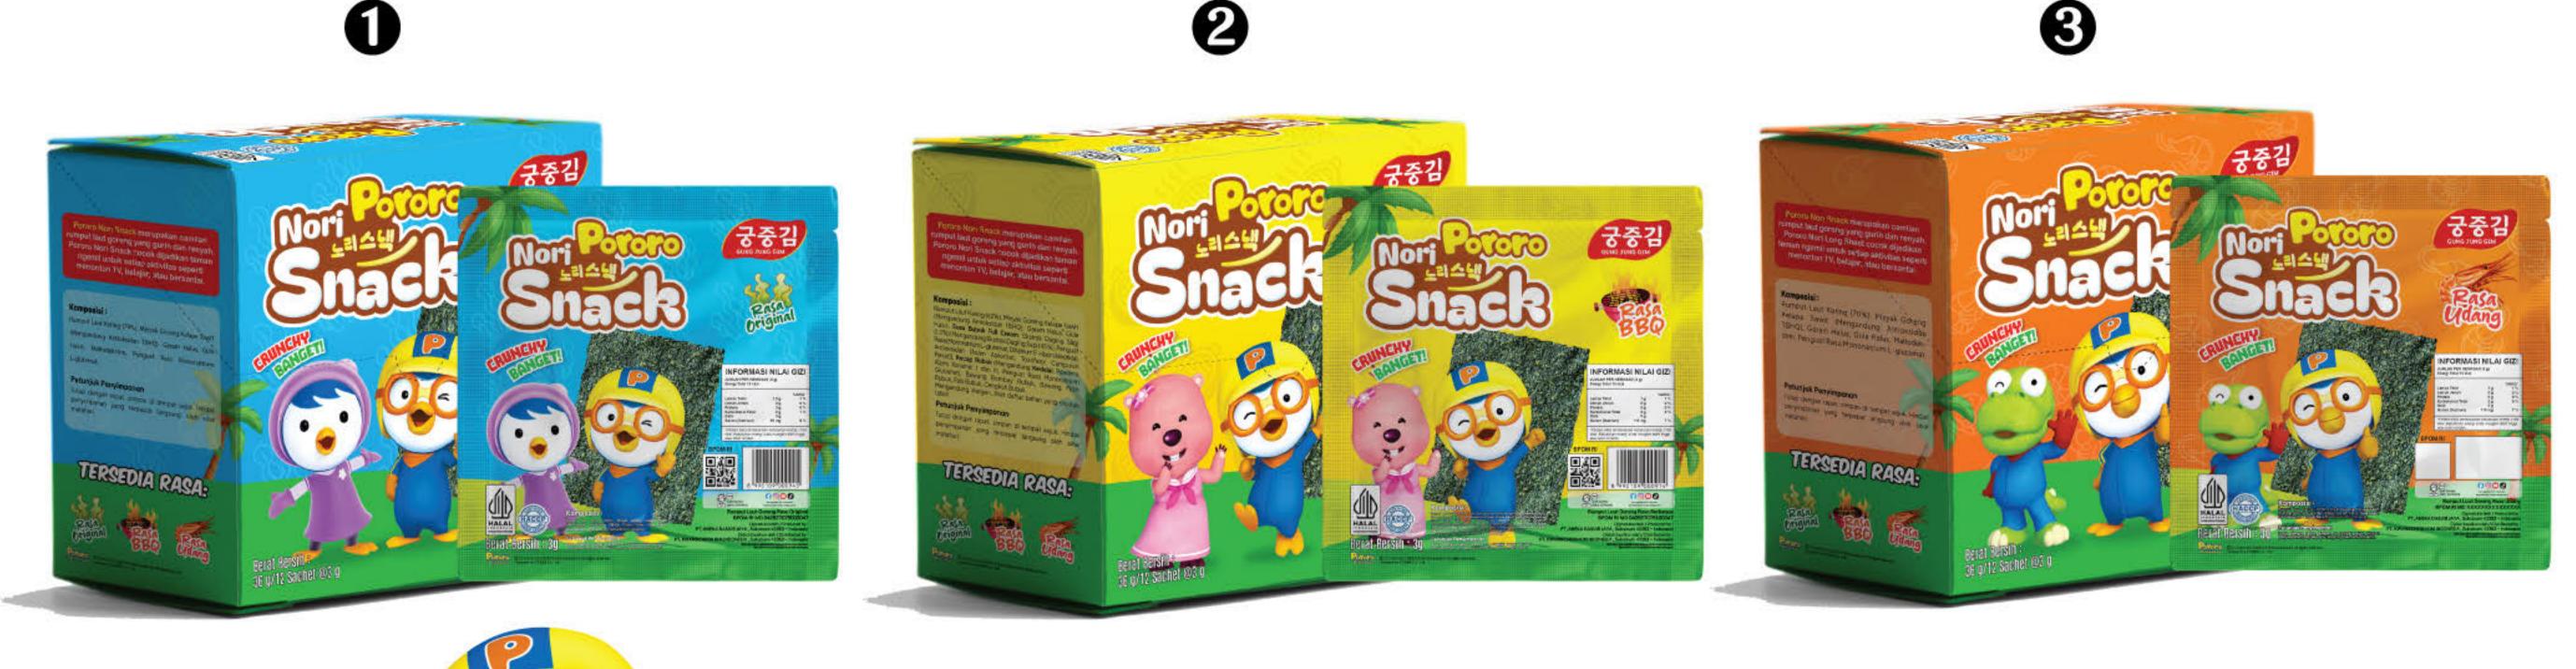

In June 2021, we made our first import of seaweed (nori) products. Our nori product range includes various types such as sushi nori, onigiri nori, kizami nori, seaweed snacks, and nori seasoning. With the support of skilled and professional workers, we were able to quickly enter the market with our seaweed products by September 2021. We always prioritize customer satisfaction by consistently delivering products that are high-quality, halal, hygienic, practical, and affordable.