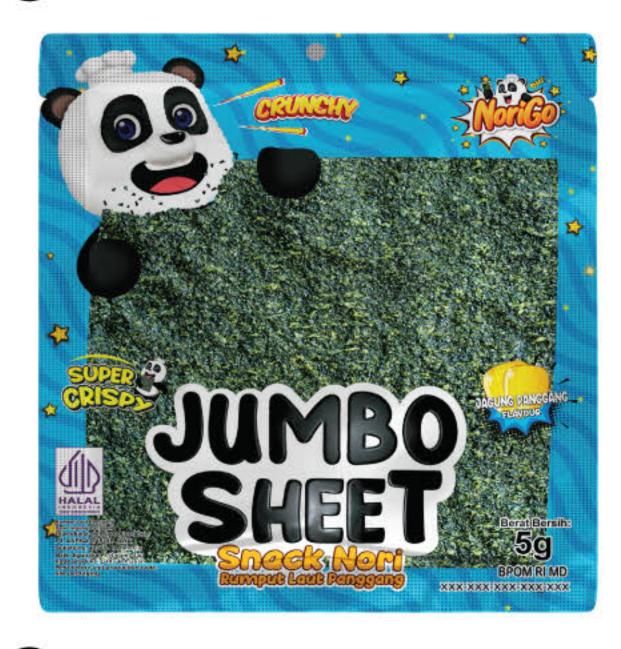

d Corn | 6 BBQ     |



# Giant Sheet (자이언트 싯 김스낵)

Giant Sheet is a snack twice the size of the regular Norigo snack, making it more visually appealing. Its crispiness is the same as Norigo. Giant Sheet comes in 6 flavor variants, allowing consumers to choose according to their personal taste.

8















| Composition | Seaweed and    | Seasoning |
|-------------|----------------|-----------|
| Net Weight  | 20g            |           |
| 1 Original  | Pried Chicken  | Cheese    |
| Spicy       | 6 Roasted Corn | 6 BBQ     |

ً₿

# Jumbo Sheet (점보싯 김스낵)

R

Jumbo Sheet Norigo is Norigo's largest seaweed snack, offering wider crispy and savory sheets for an enhanced seaweed eating experience. It is perfect as a healthy snack or as a complement to your favorite dishes.



0



2

6



















# Nori Go (노리고 김스낵)

Nori Go is a healthy snack made from seaweed. It can be enjoyed by everyone, from young people to the elderly, thanks to its nutritious seaweed ingredients. Nori Go is perfect for relaxing moments with family or as a side dish accompaniment when eating rice.





#### Nori Boom (노리붐 김스낵)

Nori Boom is a snack made from seaweed. It can be enjoyed by everyone, from young people to the elderly, due to its nutritious seaweed ingredients. It is perfect for relaxing moments with family or as a side dish accompaniment when eating rice.











| Composition     | Seaweed                |  |  |
|-----------------|------------------------|--|--|
| Net Weight      | 3g                     |  |  |
| Original Flavor | BBQ Flavor             |  |  |
| 2 Spicy F