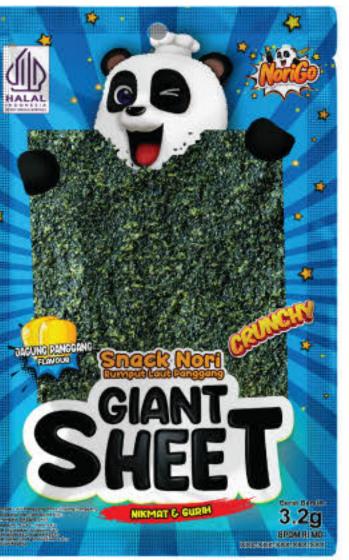

(5g x 9pcs)      |  |



#### Long Sheet (롱 싯 김스낵)

Long Sheet Norigo is a seaweed snack with long, crispy, and savory sheets, offering a more exciting way to enjoy seaweed. Made from high-quality seaweed, this snack is perfect to enjoy on its own or as a complement to your











| Composition | Seaweed and    | Seasoning |
|-------------|----------------|-----------|
| Net Weight  | 20g            |           |
| Original    | Pried Chicken  | O Cheese  |
| Spicy       | B Roasted Corn | 6 BBQ     |



# Giant Sheet (자이언트 싯 김스낵)

Giant Sheet is a snack twice the size of the regular Norigo snack, making it more visually appealing. Its crispiness is the same as Norigo. Giant Sheet comes in 6 flavor variants, allowing consumers to choose according to their personal taste.

8















| Composition | Seaweed and    | Seasoning |
|-------------|----------------|-----------|
| Net Weight  | 20g            |           |
| 1 Original  | Pried Chicken  | Cheese    |
| Spicy       | 6 Roasted Corn | 6 BBQ     |

ً₿

# Jumbo Sheet (점보싯 김스낵)

R

Jumbo Sheet Norigo is Norigo's largest seaweed snack, offering wider crispy and savory sheets for an enhanced seaweed eating experience. It is perfect as a healthy snack or as a complement to your favorite dishes.



0



2

6



















# Nori Go (노리고 김스낵)

Nori Go is a healthy snack made from seaweed. It can be enjoyed by everyone, from young people to the elderly, thanks to its nutritious seaweed ingredients. Nori Go is perfect for relaxing moments with family or as a side dish accompaniment when eating rice.





#### No