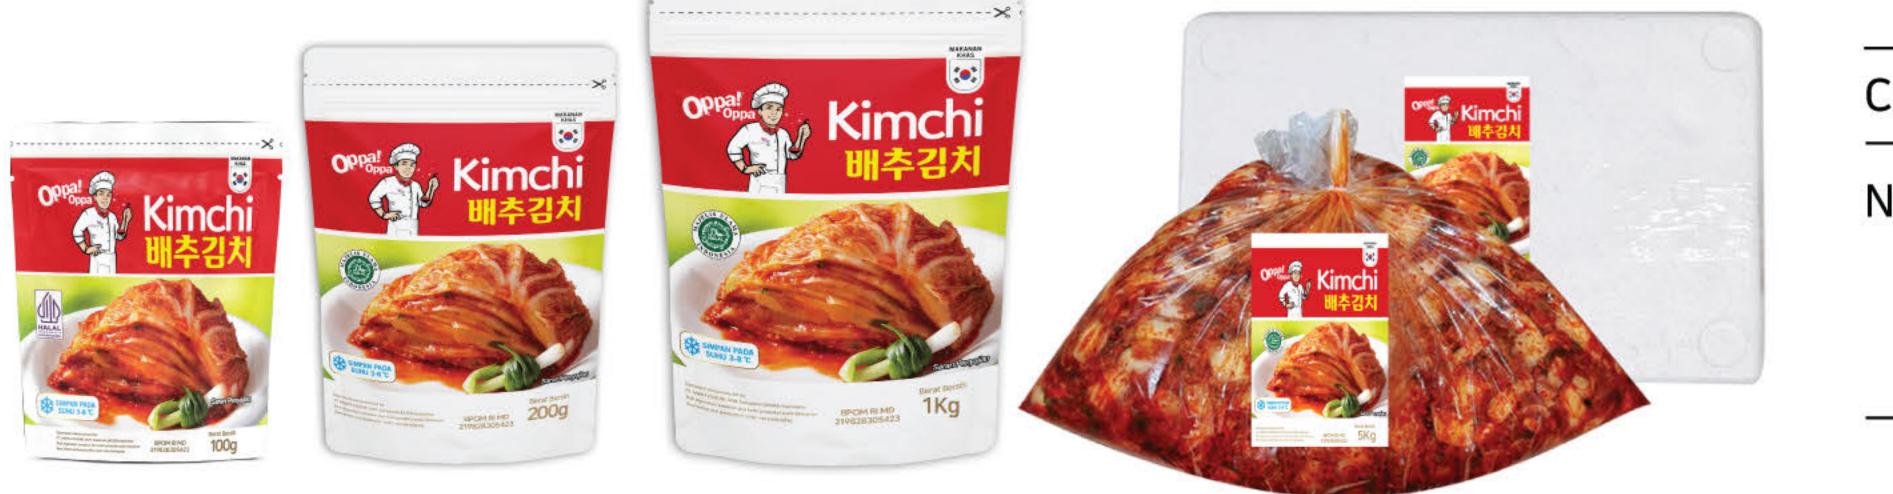

e) with gochujang (fermented chili paste), enriched with various seasonings and spices.



| Composition | n S          | Soybean Pa    | ste          |
|-------------|--------------|---------------|--------------|
| Net Weight  | <b>1</b> 70g | <b>2</b> 500g | <b>3</b> 1Kg |
|             | <b>4</b> 3Kg | <b>5</b> 14Kg |              |

# Oppa Oppa Kimchi (오빠오빠 김치)

3

Oppa! Oppa's kimchi is made from the highest quality napa cabbage and radish to ensure the texture and taste are the same as authentic Korean kimchi. Oppa! Oppa's kimchi is mixed with special seasonings like chili powder, fish sauce, garlic, salt, and onion. Kimchi is perfect to serve directly with all kinds of food, such as white rice, instant noodles, fried rice, and can also be used as an ingredient for making soup.

4





# Pogi Kimchi (포기김치)

2

0

Pogi Kimchi from MIGA is whole kimchi that is cut into 2 pieces before being chopped into smaller pieces. It's made from selected napa cabbage mixed with seasonings prepared from chili, fish sauce, garlic, salt, and onion. This kimchi is perfect to serve with white rice, fried noodles, fried rice, and can also be used as an ingredient for making soup.





| Composition | Kimchi 100% |
|-------------|-------------|
| Net Weight  | 1 5kg 2 10k |

# Muguenji (묵은지)

MIGA's Kimchi Muguenji is made from selected napa cabbage mixed with seasonings made from chili, fish sauce, garlic, salt, and onions. Kimchi Muguenji has a more sour taste compared to Pogi Kimchi and is perfect to serve with steamed rice, fried noodles, fried rice, and can also be used as an ingred