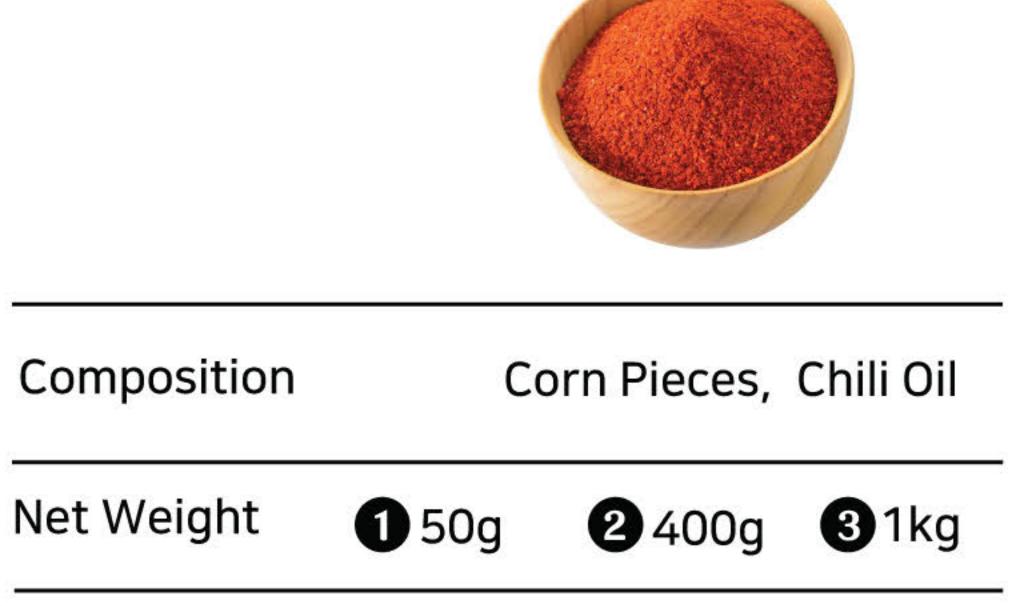

culinary world. Compared to coarse chili powder, its finer texture makes it easier to blend into various types of dishes without altering the consistency of the preparation.



# Coarse Chili Powder (고춧가루/김치용)

Coarse chili powder is dried chili that has been crushed into a coarse texture with a strong spicy flavor. It is perfect as a topping or ingredient in dishes such as noodles, soups, and sambal, providing a bold heat sensation and a more appetizing appearance.





# Capsaicin Powder (캡사이신 분말)

Capsaicin Powder from Java Super Food is a premium product formulated from high-quality selected ingredients, resulting in a spicy powder with a stable capsaicin concentration and a sharp yet balanced heat. This powder is specially designed to deliver a consistent spicy sensation.













# Garlic Powder (마늘분말)

Garlic powder is one of the essential base ingredients in the culinary world. With its strong flavor and distinctive aroma, this powder serves as a practical alternative to fresh garlic without compromising on taste quality. Garlic powder can be applied to a wide variety of dishes.



# Fried Shallots (샬롯 튀김)

Fried Shallots from Cooking Master are made from carefully selected high-quality shallots, harvested to ensure optimal freshness, texture, and flavor. Processed hygienically using a special frying technique, these shallots deliver perfect crispiness and a distinctive, appetizing aroma.



#### Meet Tenderizer (연육제)

2

Meat Tenderizer Seasoning from Cooking Master is specially formulated using selected premium-quality ingredients to deliver optimal tenderizi