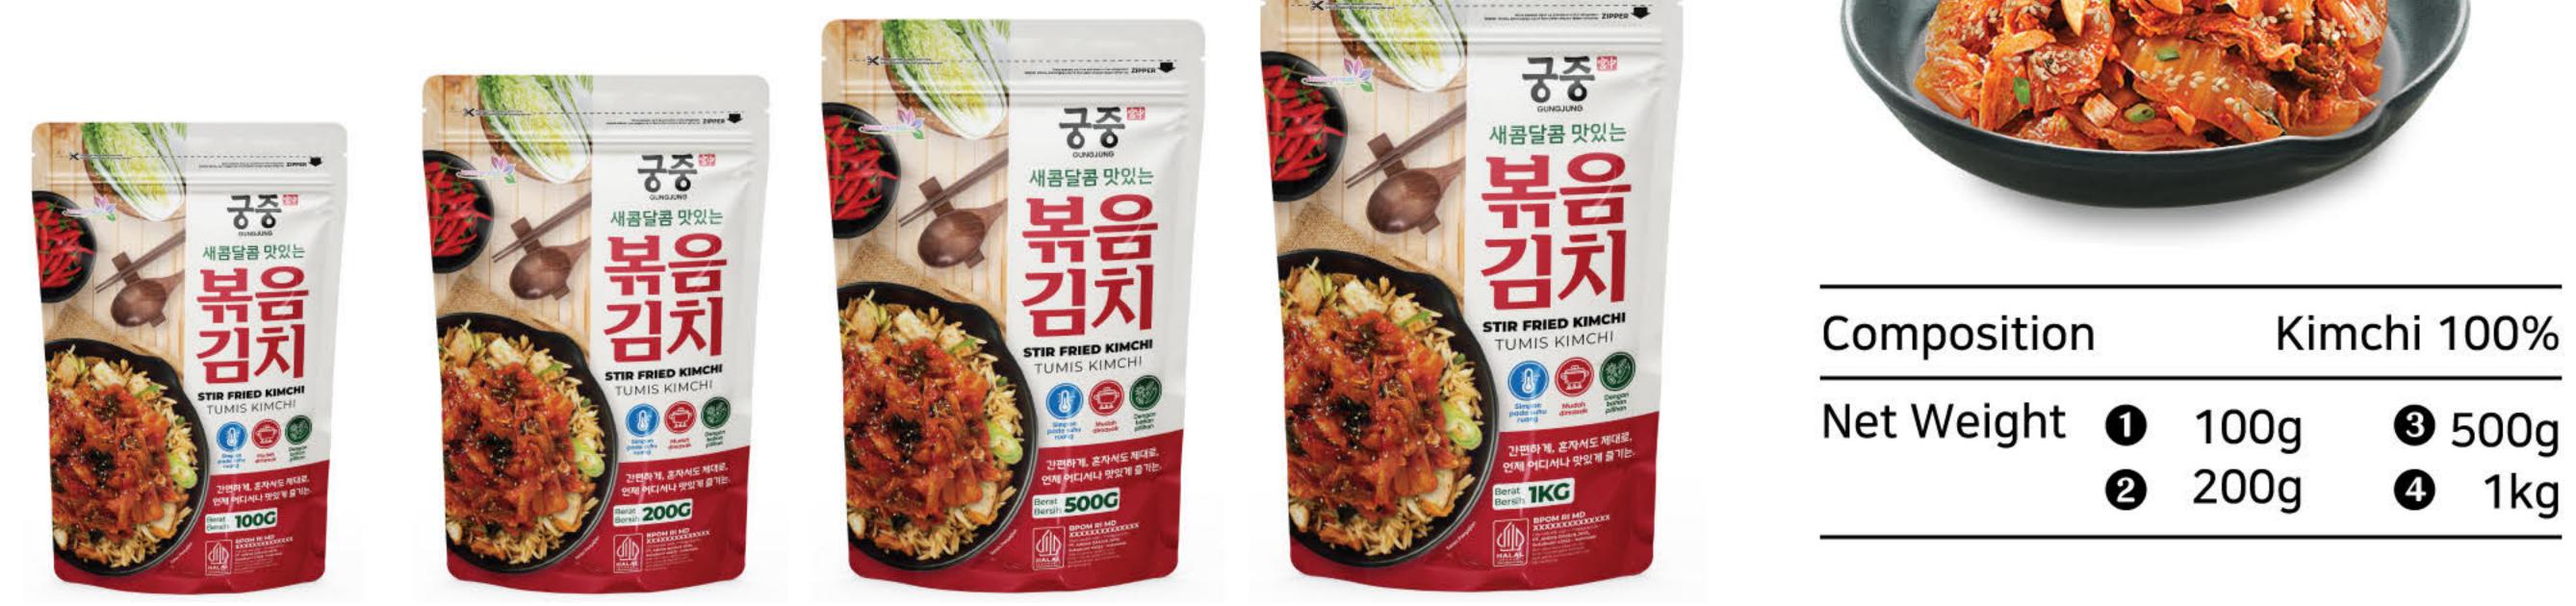

nt for making soup.





| Composition | Kimchi 100% |
|-------------|-------------|
| Net Weight  | 1 5kg 2 10k |

# Muguenji (묵은지)

MIGA's Kimchi Muguenji is made from selected napa cabbage mixed with seasonings made from chili, fish sauce, garlic, salt, and onions. Kimchi Muguenji has a more sour taste compared to Pogi Kimchi and is perfect to serve with steamed rice, fried noodles, fried rice, and can also be used as an ingredient for making soup.



# Stir Fried Kimchi (볶음김치)

Stir Fried Kimchi is napa cabbage kimchi that is further processed by stir-frying, resulting in a richer and more savory flavor that tempts the taste buds. It is perfect to serve directly with warm steamed rice, noodles, fried rice, or other favorite dishes to add a distinctive Korean flavor to every bite.











# Kimchi Seasoning (김치 시즈닝)

Kimchi seasoning from Cooking Master is a food ingredient and spice blend perfect for sprinkling on snacks and other dishes. Kimchi seasoning pairs well with Kimchi Ramen, Kimchi Jjigae, Kimchi Fried Rice, Kimchi Omelet, Fried Chicken, and Pasta or Pizza.















Banchan is a Korean term for side dishes served along with the main meal, typically rice. These are usually small portions of various dishes, such as vegetables or protein-based items, presented in small servings on the dining table to be shared and enjoyed together.







#### Composition

**Beans or Vegetables** 





Net Weight

**2** 500g 0 1Kg

Varian Banchan

- **6** Seasoned Lettuce Soybeans in Soy Sauce Pickled Japanese Sweet Potatoes **Boiled Lotus Root** Seasoned Chili Peppers O