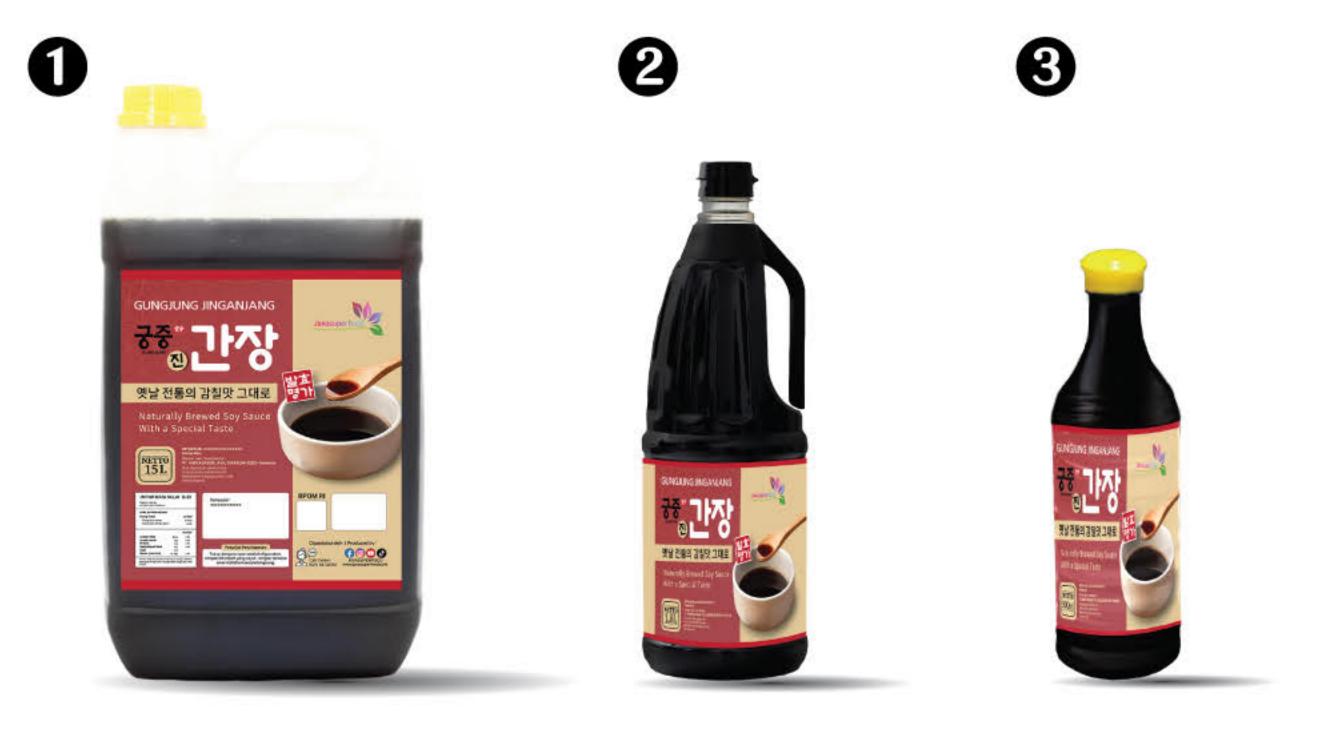

0ml   | 4 | 1.8 Liter |
|             | 6                      | 5 Liter |   |           |

|   | H H H H H H H H H H H H H H H H H H H |        |                  |
|---|---------------------------------------|--------|------------------|
|   | P                                     | erilla | 0il 100%         |
| 0 | 250ml                                 | 0      | 750ml<br>5 Liter |
|   | -                                     |        | 1 250ml 2        |



# Gungjung Jinganjang (궁중 진간장)

Gungjung Jinganjang is a special soy sauce made naturally and processed with care in a clean and sterile manner. Originating from Korea, it has a distinctive flavor. This soy sauce is commonly used to prepare various traditional Korean dishes such as Ganjang Gejang, Myeongdong-style dishes, and more.



| Composition |             | Gungjung 100%                                                                                      |
|-------------|-------------|----------------------------------------------------------------------------------------------------|
| Net Weight  | 0<br>2<br>3 | 15 L (Gungjung Jinganjang)<br>1.7 L (Gungjung Jinganjang)<br>840 & 500 ML (Gungjung<br>Jinganjang) |

# Gungjung Gukganjang (궁중 국간장)

Gungjung Gukganjang is a Korean soy sauce commonly used to make a variety of delicious dishes such as Mayak Gyeran, Kongnamul Muchim, and many other flavorful Korean dishes.



| Composition | Gungjung 100%                                                                                      |
|-------------|---------------------------------------------------------------