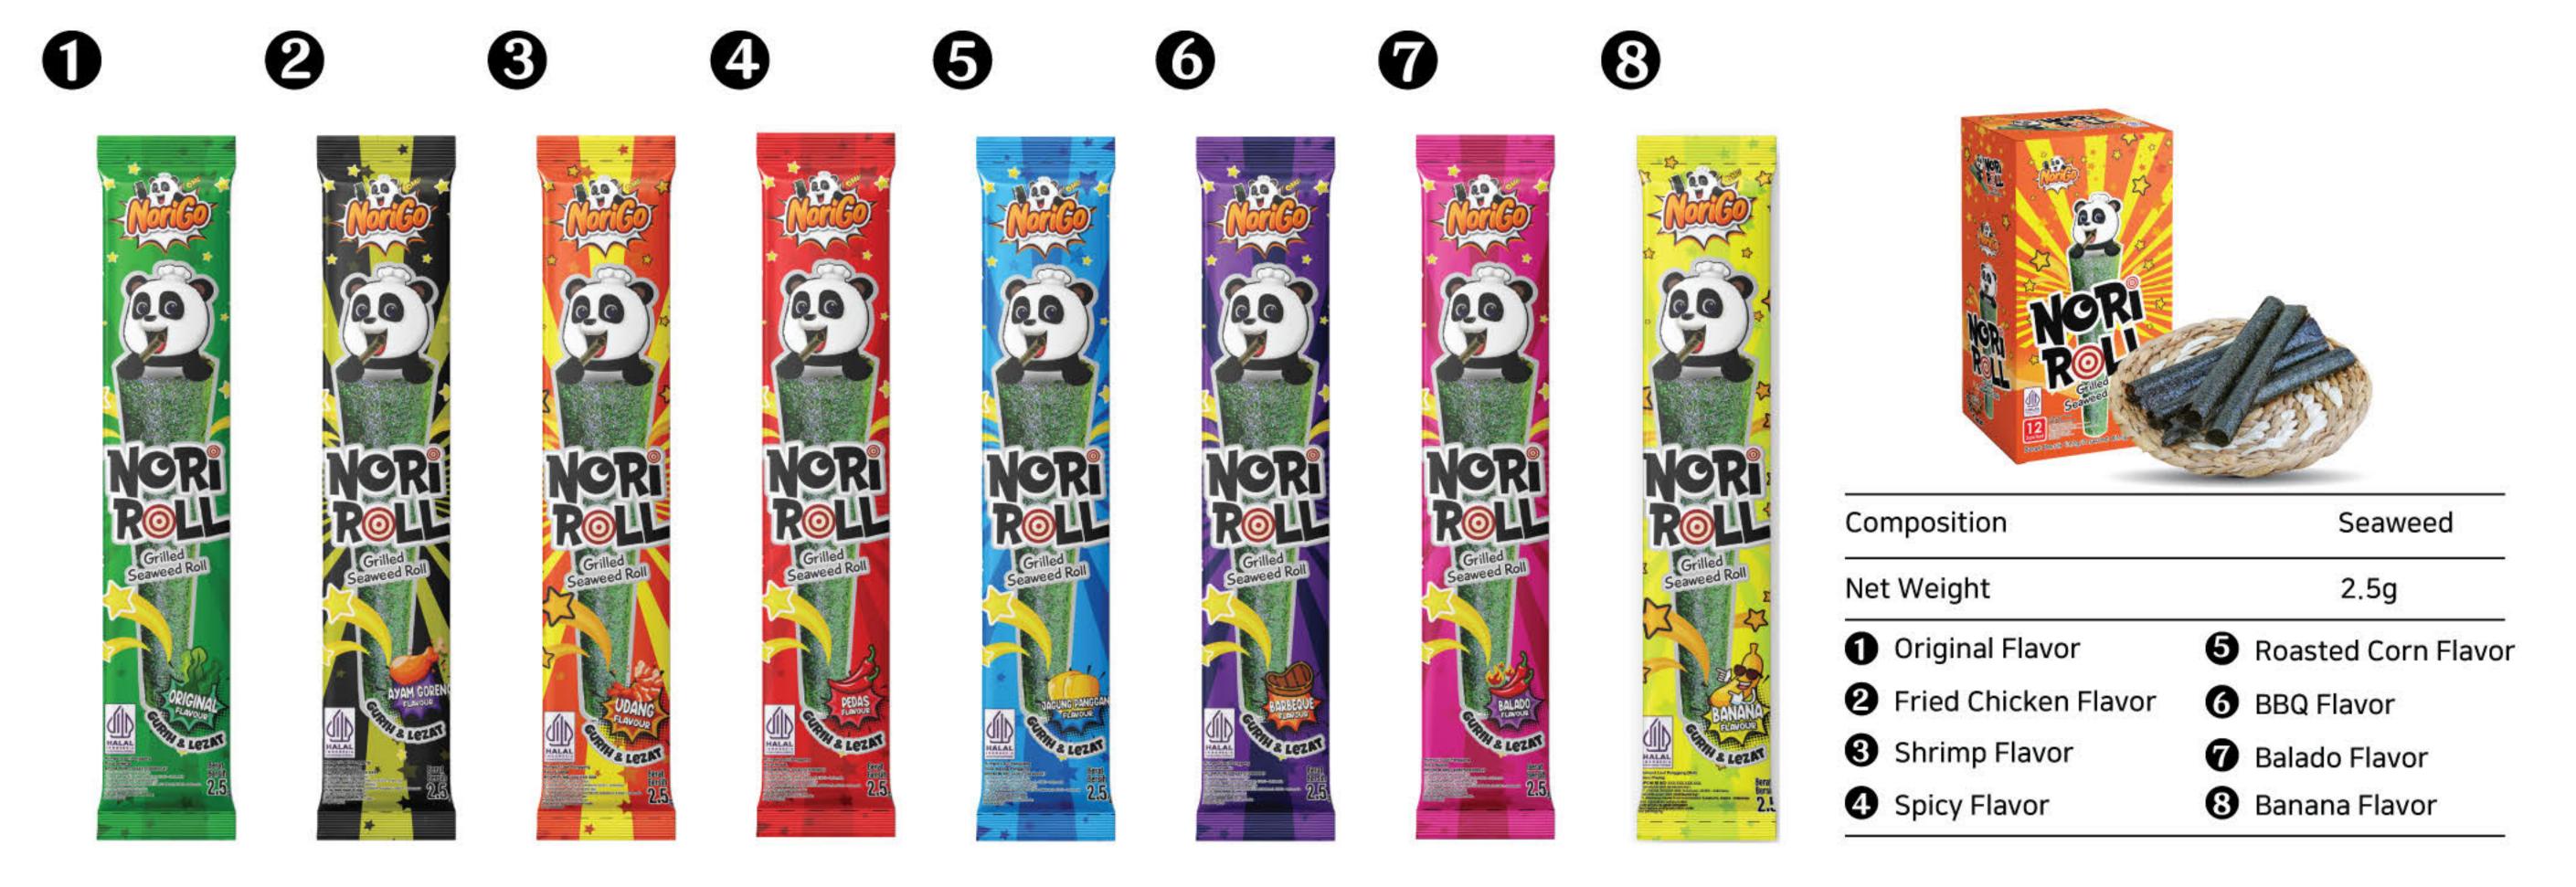

coated with spring roll wrapper. It comes in a variety of delicious flavors including original, spicy, garlic, barbecue, and shrimp. With its wide range of flavors, Gim Bugak is perfect as a tasty snack companion.



| Composition     | Seaweed, Ri<br>Oil, Seasonir |                     |
|-----------------|------------------------------|---------------------|
| Net Weight      | 50g                          |                     |
| Original Flavor | Spicy Flavor                 | <b>6</b> BBQ Flavor |
| 2 Shrimp Flavor | 4 Squid Flavor               | 6 Garlic Flavor     |



# Nori Roll (노리롤)

Nori Roll is rolled seaweed coated with sugar to create a crispier and sweeter texture. The sweet flavor is combined with various other tastes, making it enjoyable for both children and adults.



# Nori Roll Double (더블 노리롤)

Double Nori Roll contains two pieces of nori roll in each package. Made from premium quality seaweed, it offers a crispy texture and a variety of delicious flavors.



| Composition     |              | Seaweed               |                      |  |
|-----------------|--------------|-----------------------|----------------------|--|
| Net Weight      |              | 6g                    |                      |  |
| Original Flavor | Spicy Flavor | Shrimp Flavor         | Fried Chicken Flavor |  |
| 2 Balado Flavor | BBQ Flavor   | 6 Roasted Corn Flavor | 8 Banana Flavor      |  |

#### Nori Roll 5 - Pack (노리롤)

Nori Roll is a healthy and convenient snack in the form of crispy, flavorful dried seaweed (nori) rolls. Packaged in a unique tube-shaped contai