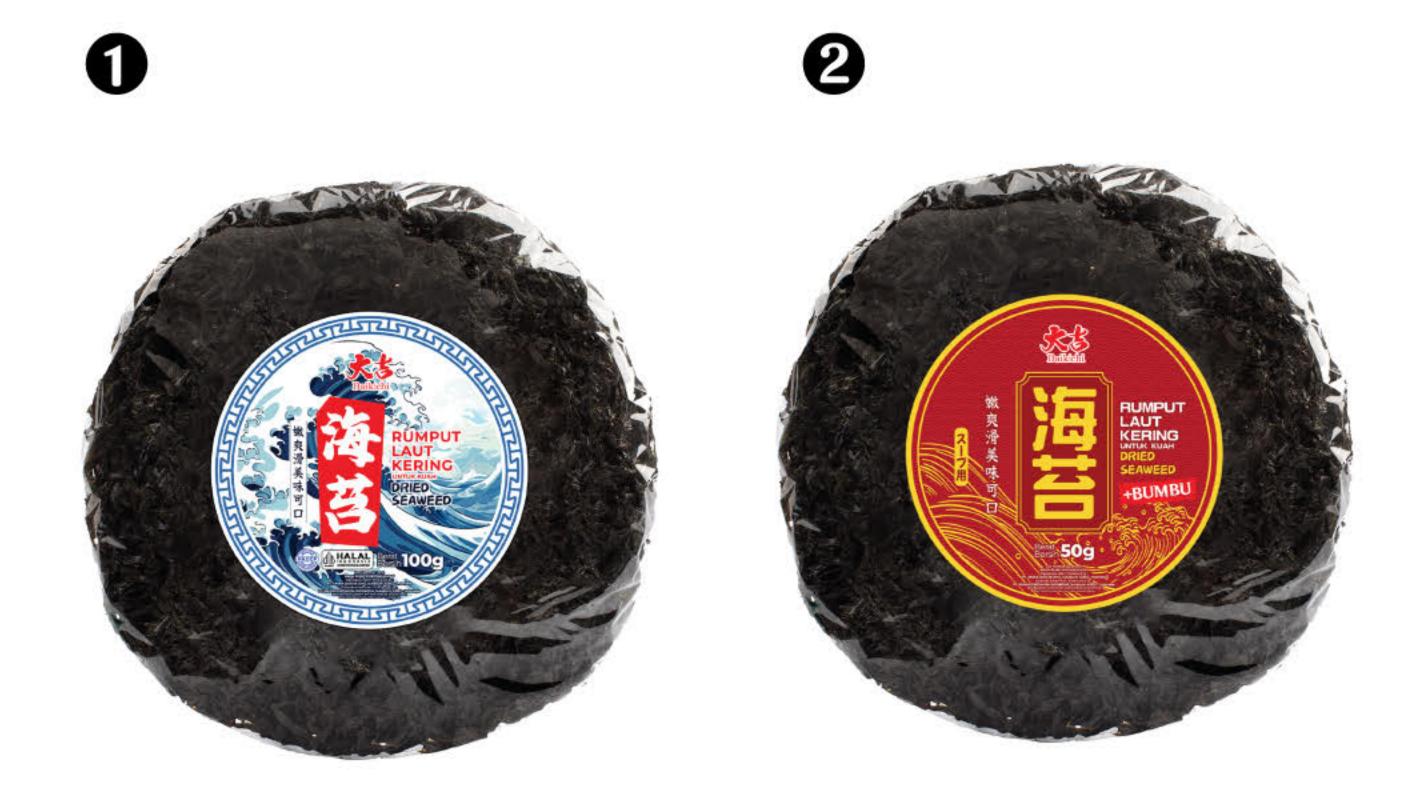

In June 2021, we made our first import of seaweed (nori) products. Our nori product range includes various types such as sushi nori, onigiri nori, kizami nori, seaweed snacks, and nori seasoning. With the support of skilled and professional workers, we were able to quickly enter the market with our seaweed products by September 2021. We always prioritize customer satisfaction by consistently delivering products that are high-quality, halal, hygienic, practical, and affordable.