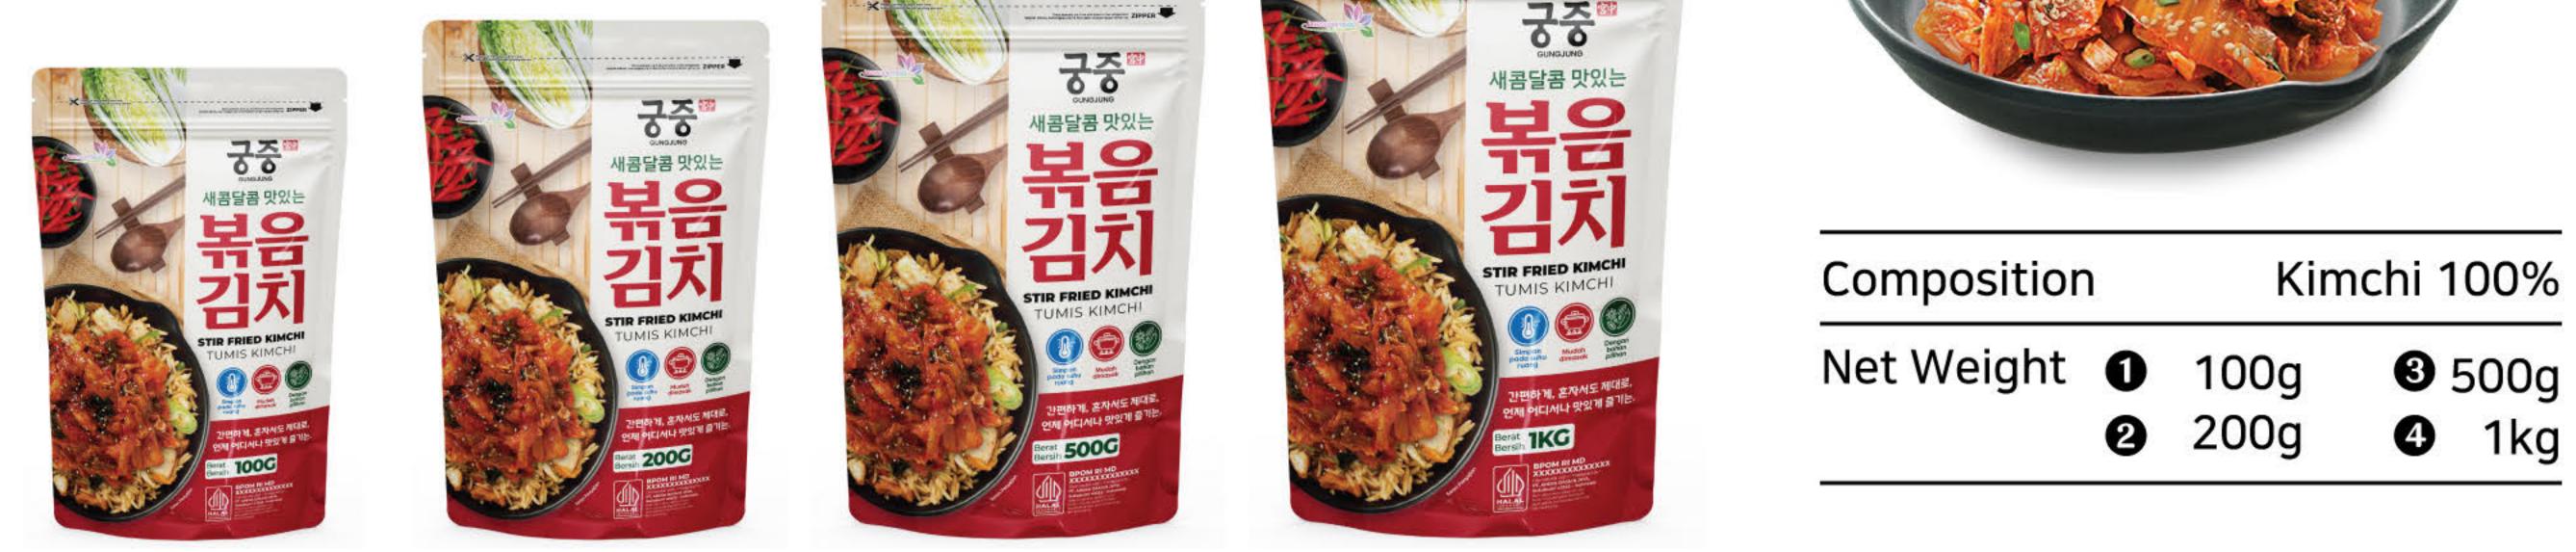

ient for making soup.





| Composition | Kimchi 100% |
|-------------|-------------|
| Net Weight  | 1 5kg 2 10k |

# Muguenji (묵은지)

MIGA's Kimchi Muguenji is made from selected napa cabbage mixed with seasonings made from chili, fish sauce, garlic, salt, and onions. Kimchi Muguenji has a more sour taste compared to Pogi Kimchi and is perfect to serve with steamed rice, fried noodles, fried rice, and can also be used as an ingredient for making soup.



# Stir Fried Kimchi (볶음김치)

Stir Fried Kimchi is napa cabbage kimchi that is further processed by stir-frying, resulting in a richer and more savory flavor that tempts the taste buds. It is perfect to serve directly with warm steamed rice, noodles, fried rice, or other favorite dishes to add a distinctive Korean flavor to every bite.











# Kimchi Seasoning (김치 시즈닝)

Kimchi seasoning from Cooking Master is a food ingredient and spice blend perfect for sprinkling on snacks and other dishes. Kimchi seasoning pairs well with Kimchi Ramen, Kimchi Jjigae, Kimchi Fried Rice, Kimchi Omelet, Fried Chicken, and Pasta or Pizza.















Banchan is a Korean term for side dishes served along with the main meal, typically rice. These are usually small portions of various dishes, such as vegetables or protein-based items, presented in small servings on the dining table to be shared and enjoyed together.







#### Composition

**Beans or Vegetables** 





Net Weight

**2** 500g 0 1Kg

Varian Banchan

- **6** Seasoned Lettuce Soybeans in Soy Sauce Pickled Japanese Sweet Potatoes **Boiled Lotus Root** Seasoned Chili Peppers