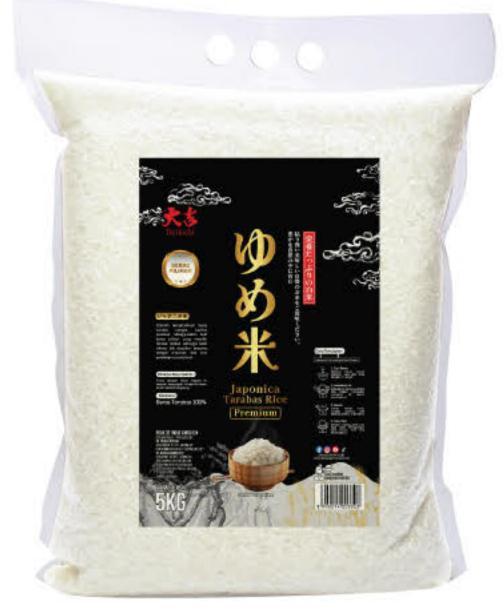

ly selected ingredients. The processing is carried out properly and hygienically to maintain the quality and freshness of the vegetables.





| Composition       | 100% Frozen Spice |                   |
|-------------------|-------------------|-------------------|
| Net Weight        | 1kg and 500g      |                   |
| Diced Onion       | Oiced Garlic      | 6 Mixed Vegetable |
| Diced Green Onion | Diced Chilli Ring |                   |

0

#### Premium Rice (프리미엄 쌀)

Made from selected rice grains with a soft texture, making it more enjoyable when served with meals and side dishes.

## Edamame Soybeans (풋콩)

Edamame Soybeans still in their pods. Edamame is harvested while still young and goes through a hygienic selection process before reaching the consumer.

Net Weight



0









1Kg, 500g 250g and 100g

KQ

### Corn Tea (옥수수 차)

Roasted Corn Tea from Javasuperfood is made from 100% roasted corn kernels with no additives. Carefully selected kernels provide a distinctive aroma and a delicious flavor.

## Barley Tea (보리차)

Roasted Barley Tea from Javasuperfood is made from 100% roasted barley grains with no additives. Carefully selected grains provide a distinctive aroma and a delicious flavor.







| Composition | 100% corn kernels |
|-------------|-------------------|
| Net Weight  | <b>1</b> Kg       |

| Composition | 100% barley grains      |
|-------------|-------------------------|
| Net Weight  | <ol> <li>1Kg</li> </ol> |

#### Turmeric Powder (강황 분말)

Made from selected turmeric with no additives, guaranteed free from impurities and metals. It can