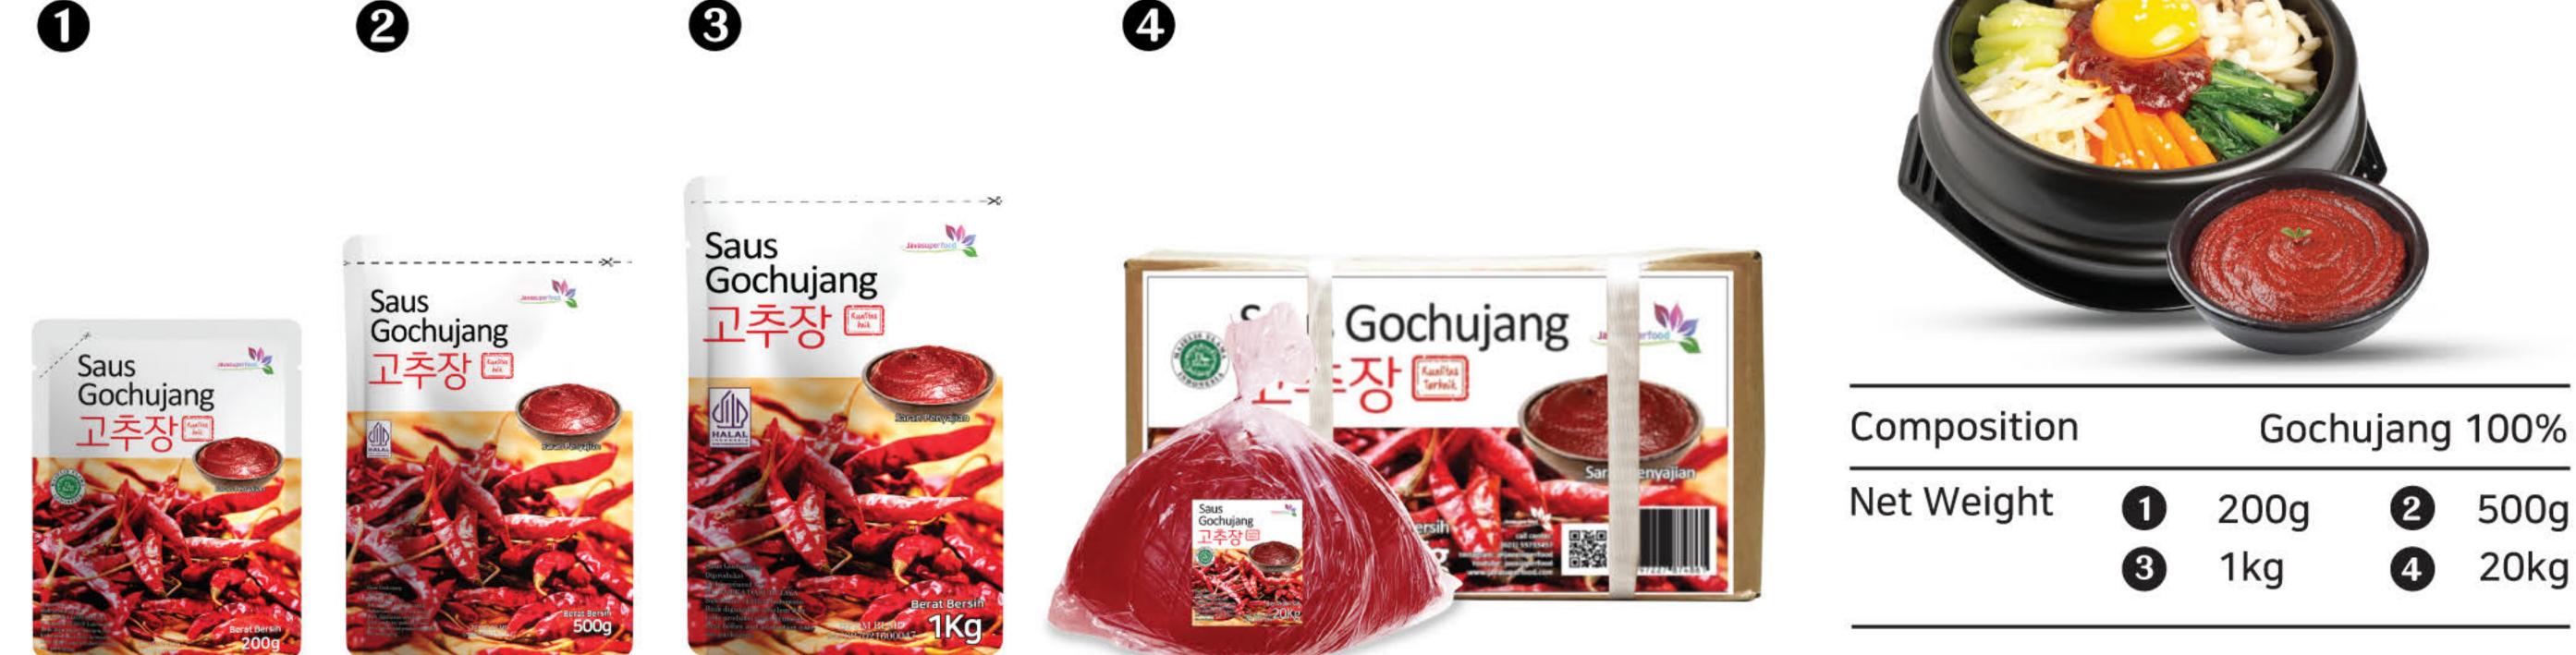

|
|                 |                        |

# Gungjung Gochujang (궁중 고추장)

Gochujang Sauce from Java Super Food is a traditional Korean fermented chili paste with a distinctive aroma and flavor. It can be used in a variety of dishes such as Bibimbap, Tteokbokki sauce, Kimchi Jjigae broth, and Napa Cabbage Kimchi.



| Composition |              | Gochuja       | ng 100%       |
|-------------|--------------|---------------|---------------|
| Net Weight  | 1 500g 2 1Kg | <b>3</b> 3 Kg | <b>4</b> 14Kg |

# Gochujang Sauce Java Super Food (자바슈퍼푸드 고추장)

Gochujang sauce is made from carefully selected quality ingredients and has an authentic Korean flavor. Gochujang sauce can be used in various dishes such as bibimbap, spicy stir-fried squid, and kimchi jjigae soup.





500g

20kg

2

#### Doenjang Soybean Paste (궁중된장)

Doenjang Javasuperfood is doenjang (fermented soybean paste) made using traditional Korean fermentation technology and high-quality natural ingredients. This doenjang has a rich flavor, strong aroma, and smooth texture, making it the perfect seasoning for various types of Korean dishes.



6







| Composition |              | Doenjar       | ng 100%      |
|-------------|--------------|---------------|--------------|
| Net Weight  | <b>1</b> 70g | <b>2</b> 500g | <b>3</b> 1Kg |
|             | <b>4</b> 3Kg | <b>5</b> 14Kg |              |

# Ssamjang (쌈장)

Ssamjang Seasoned Soybean Paste is a versatile Korean dipping sauce (condiment). It's not just an ordinary soybean paste, but a unique blend of doenjang (fermented soybean paste)