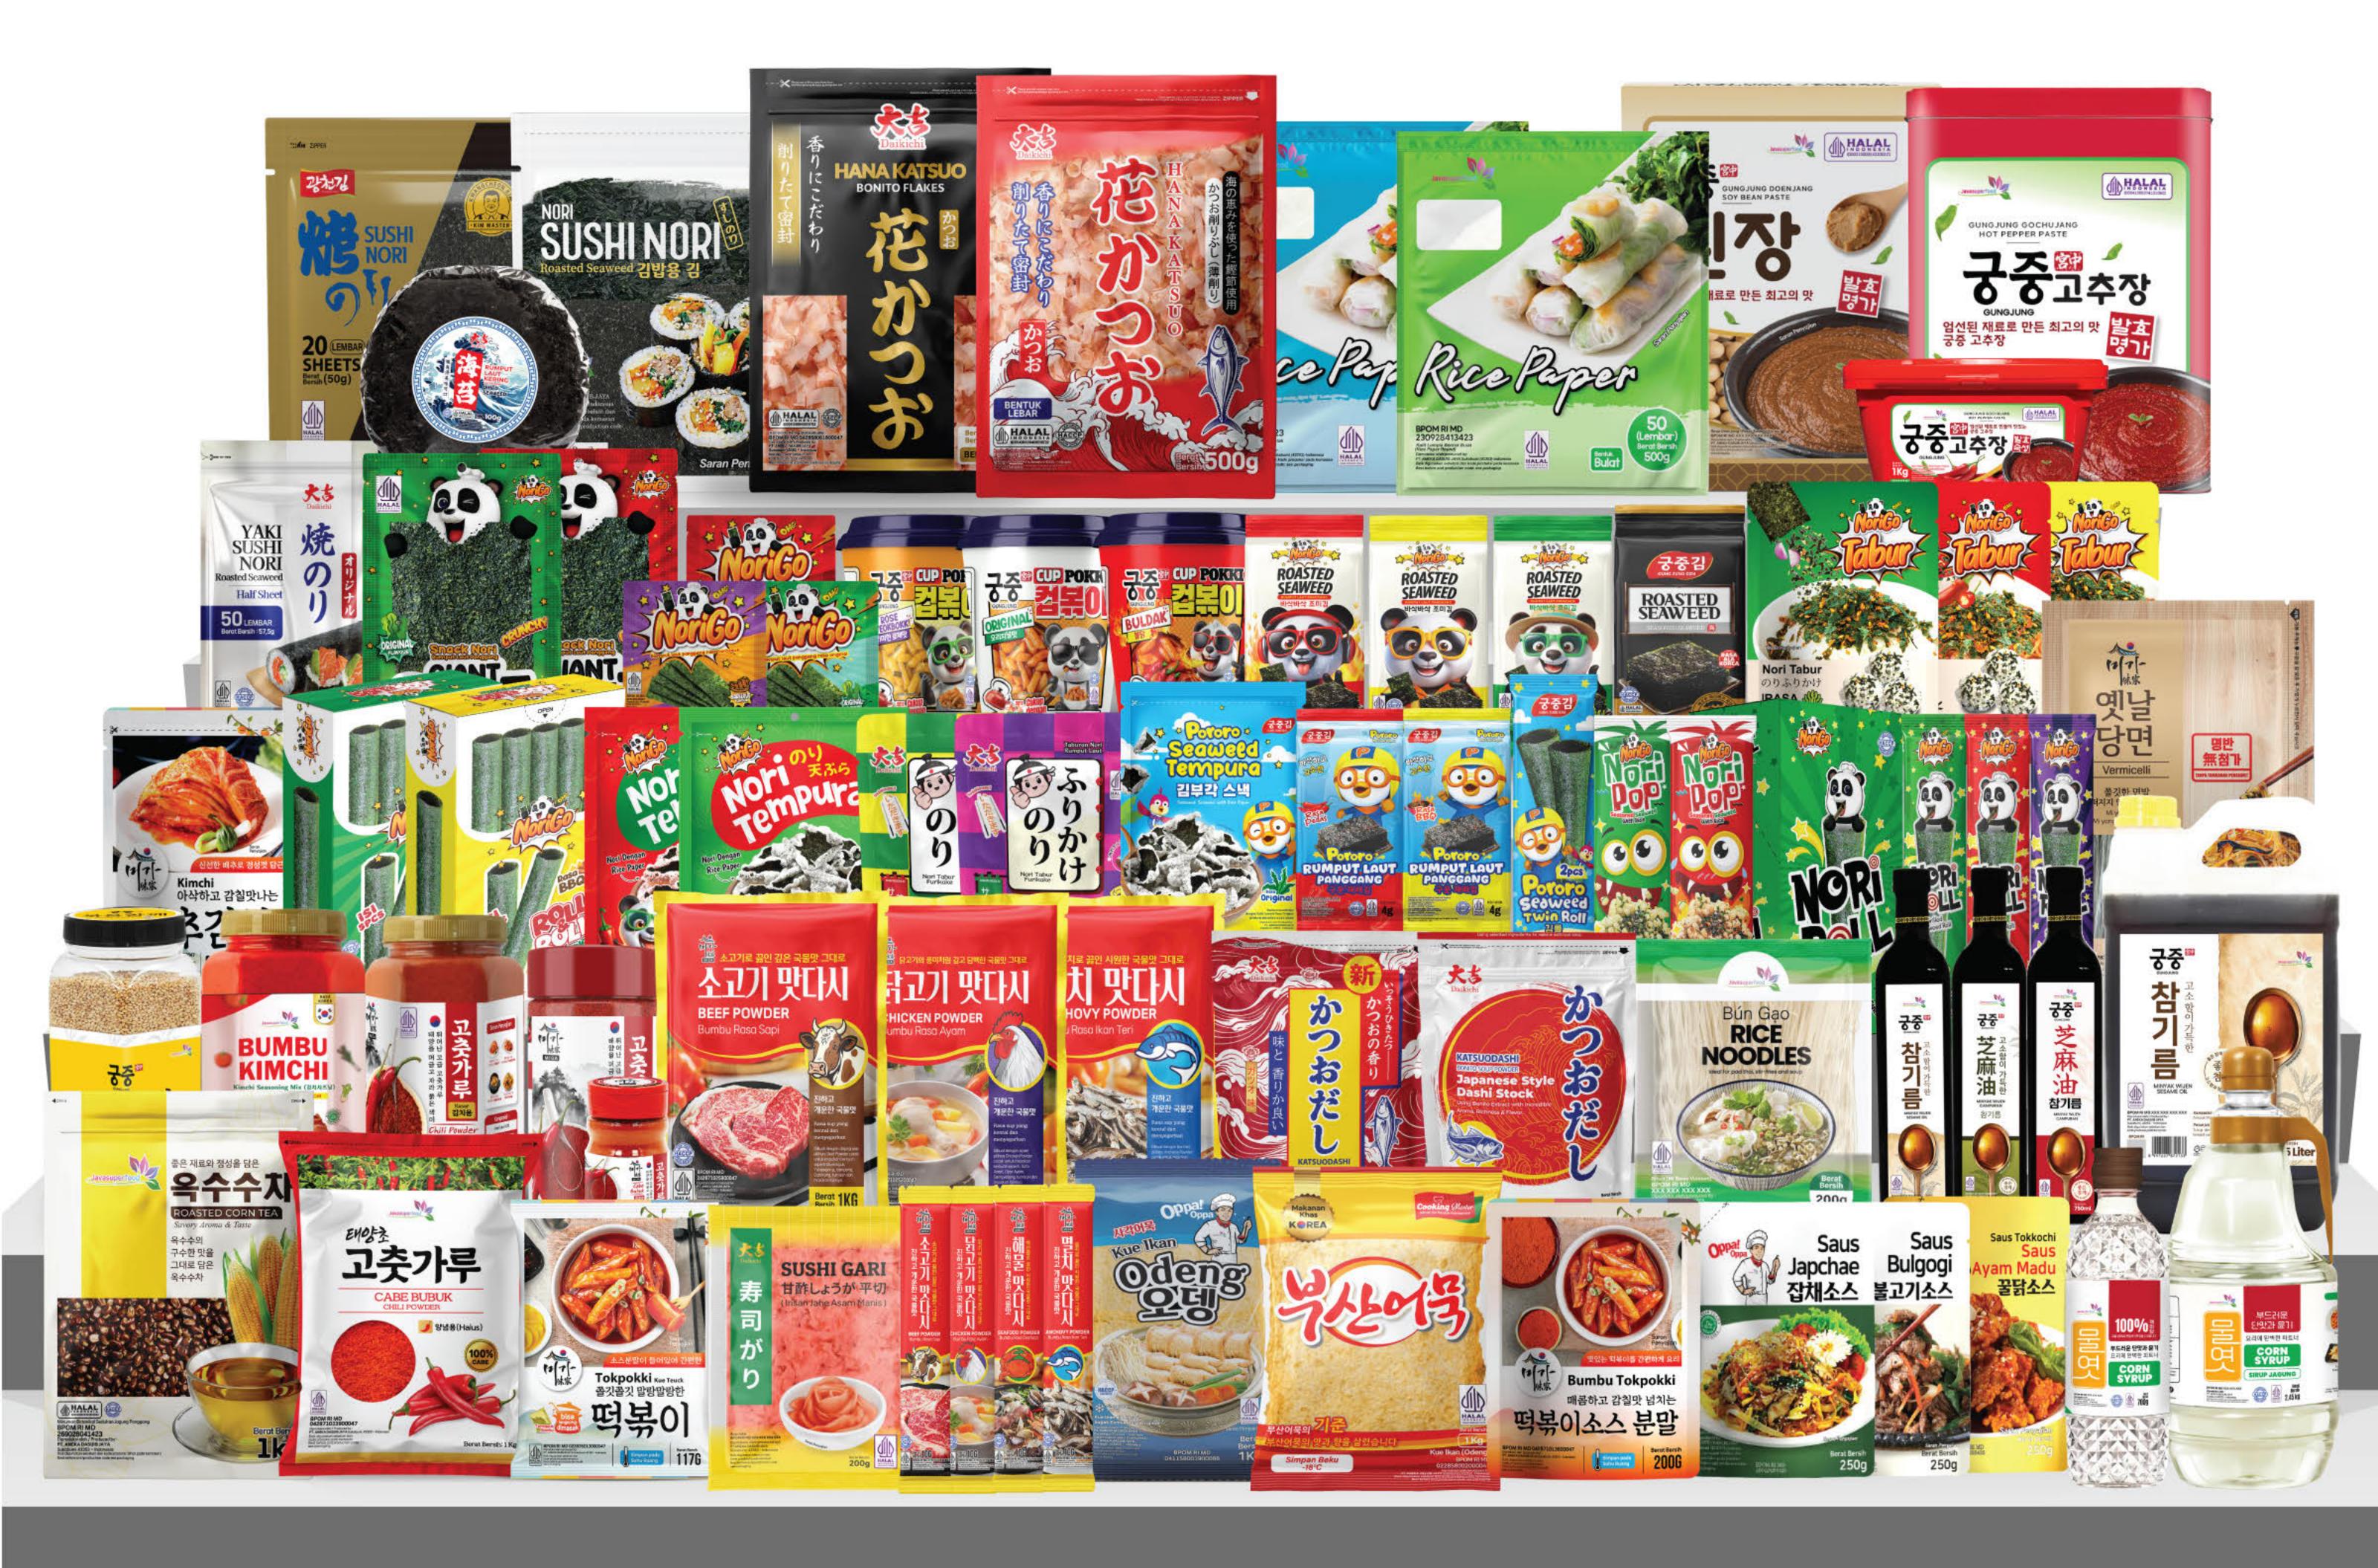

In June 2021, we made our first import of seaweed (nori) products. Our nori product range includes various types such as sushi nori, onigiri nori, kizami nori, seaweed snacks, and nori seasoning. With the support of skilled and professional workers, we were able to quickly enter the market with our seaweed products by September 2021. We always prioritize customer satisfaction by consistently delivering products that are high-quality, halal, hygienic, practical, and affordable.

At the end of 2024, Hana Katsuobushi, Katsuodashi, and Matdashi were launched to elevate the company to a higher level. Hana Katsuobushi is made from high-quality skipjack tuna through a meticulous process and has begun to be exported to South Korea. We also plan to expand our market to Japan as well as other countries in Asia, North America, and Europe.