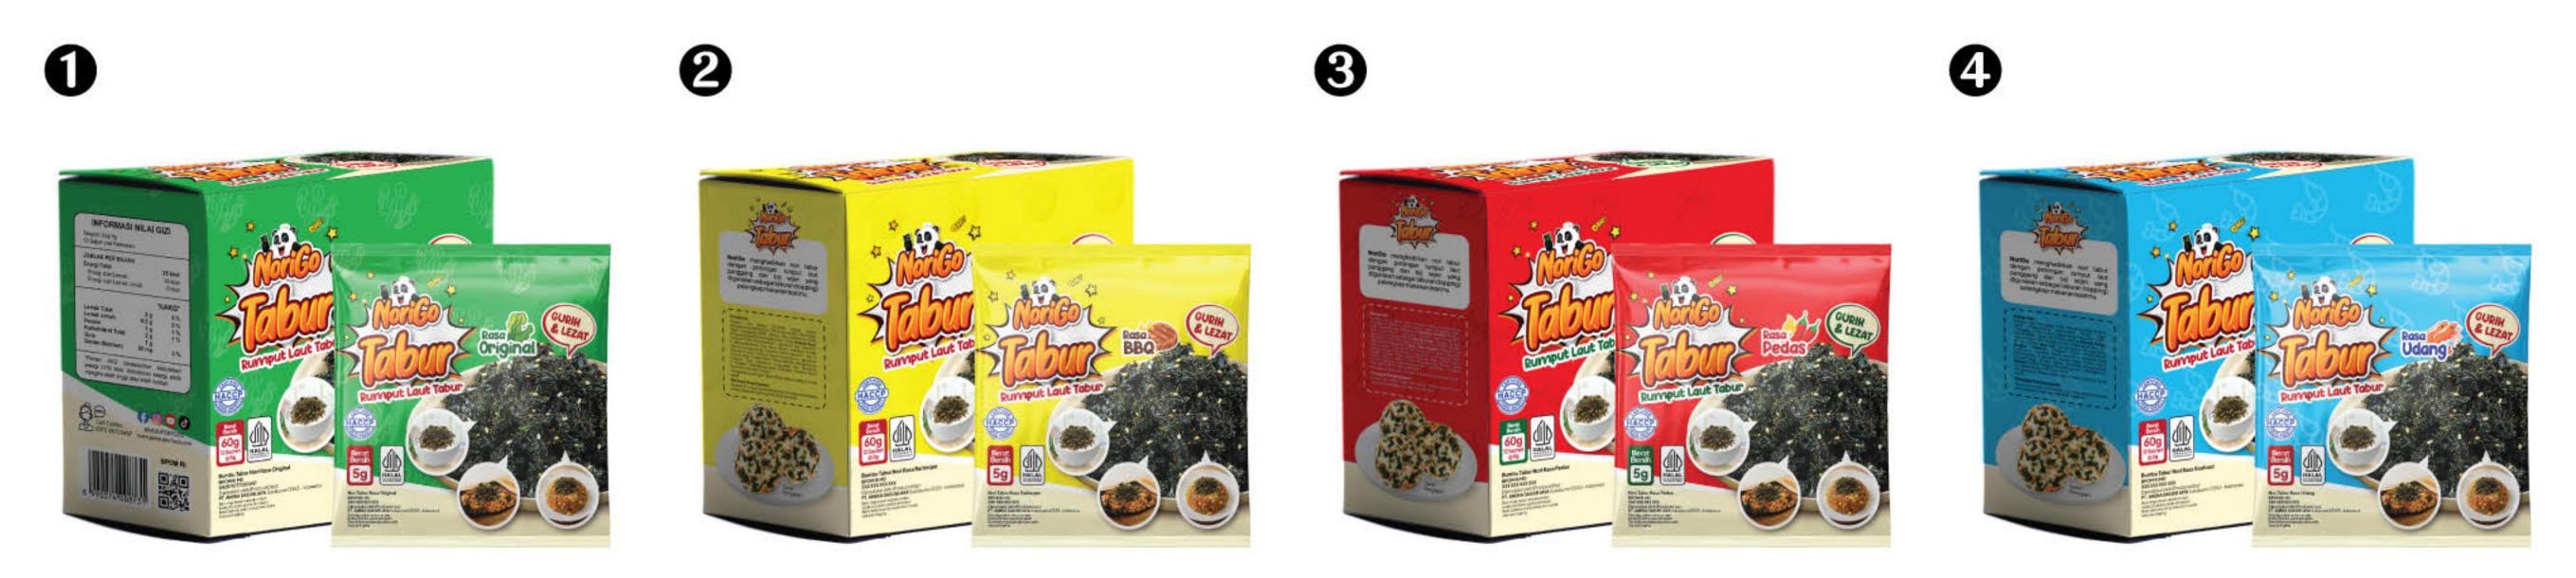

In June 2021, we made our first import of seaweed (nori) products. Our nori product range includes various types such as sushi nori, onigiri nori, kizami nori, seaweed snacks, and nori seasoning. With the support of skilled and professional workers, we were able to quickly enter the market with our seaweed products by September 2021. We always prioritize customer satisfaction by consistently delivering products that are high-quality, halal, hygienic, practical, and affordable.