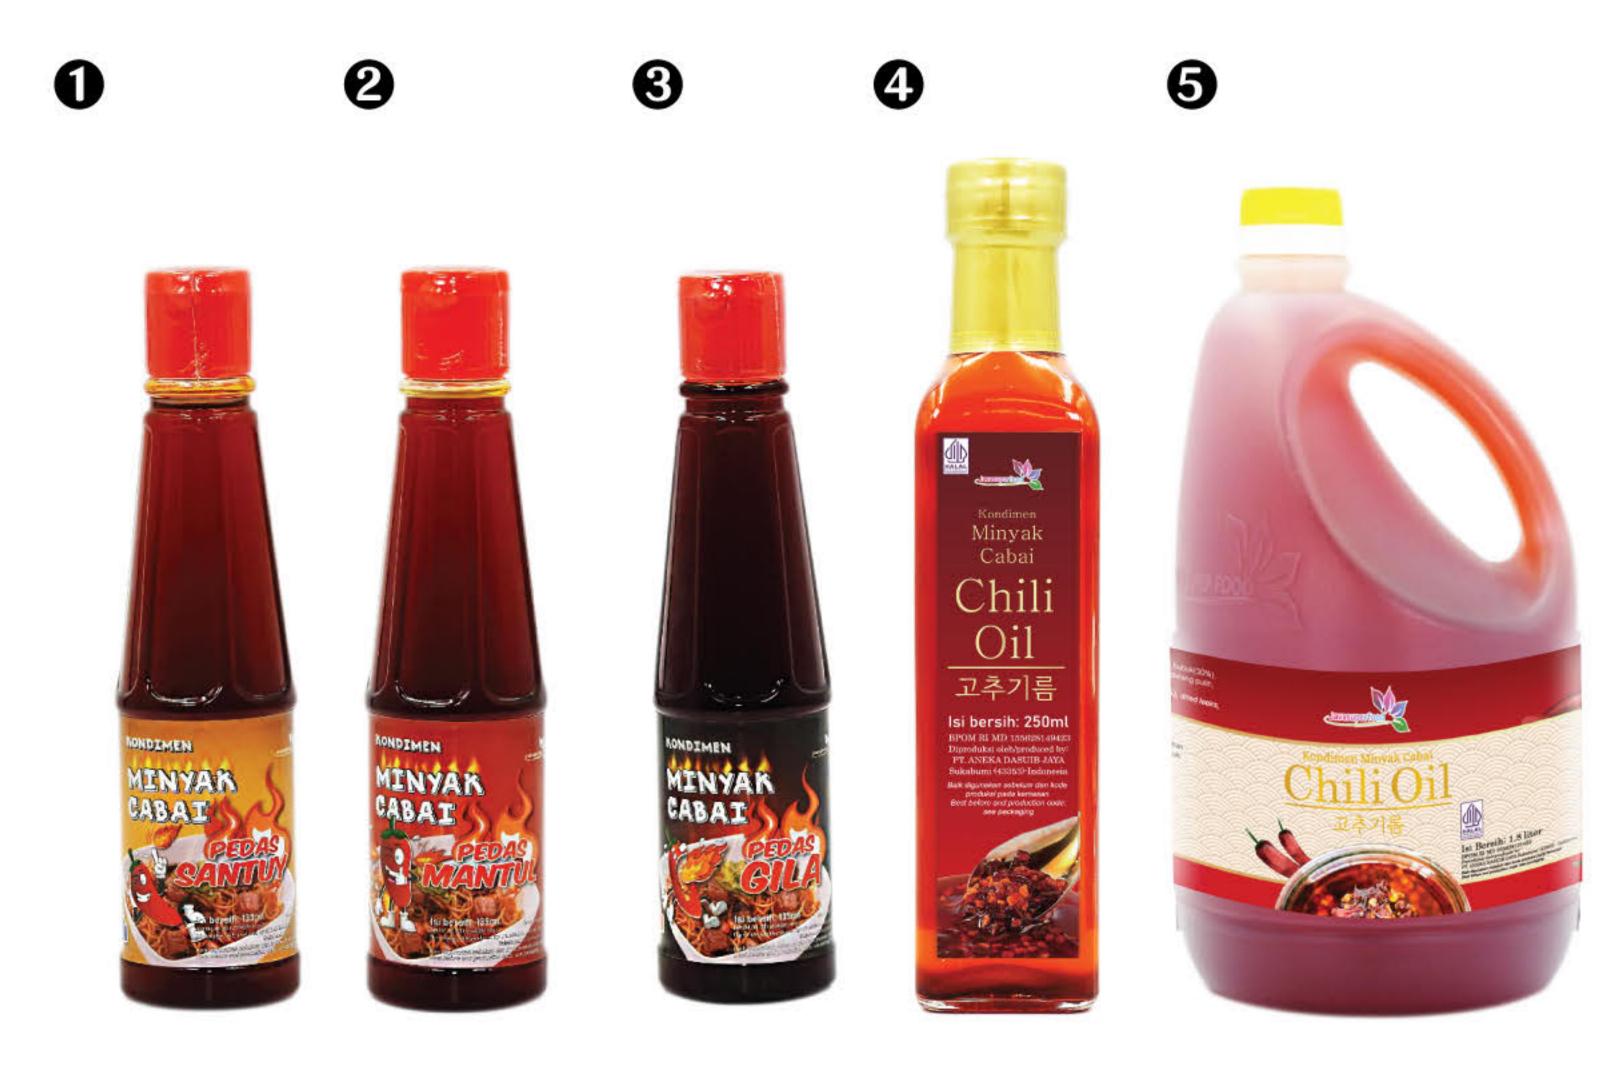

| Gungjung 100%                                                                                      |
|-------------|----------------------------------------------------------------------------------------------------|
|             | 15 L (Gungjung Gukganjang)<br>1.7 L (Gungjung Gukganjang)<br>840 & 500 ML (Gungjung<br>Gukganjang) |

#### Soy Sauce (다이키치 간장)

Soy sauce is one of the most popular ingredients commonly used as an addition in preparing a wide variety of Korean dishes such as Ganjang Gejang, Myeongdong Hamcho Ganjang, and many others.

(3)







# Chili Oil (고추기름)

Chili oil can be applied directly to food as a dipping sauce when enjoying dim sum, meat, or fried snacks. It can also be used in cooking by adding a few tablespoons to dishes like fried rice, noodles, or soups.



| Cor | nposition              | Chili | Oil 100% |
|-----|------------------------|-------|----------|
| Net | t Weight               |       |          |
| 0   | Chili Oil Santuy 135ml | 4     | 250ml    |
| 0   | Chili Oil Mantul 135ml | 6     | 1.8L     |
| 8   | Chili Oil Gila 135ml   |       |          |

# Chili Oil / Chili Oil Crisp (고추기름)

Javasuperfood Chili Oil delivers an authentic spicy sensation with real chili seeds inside, offering a rich and distinctive flavor. Made with high-quality ingredients and produced through a hygienic process, this chili oil boasts a delicious taste and aromatic depth.

0





| Composition | Chili Oil       |
|-------------|-----------------|
| Net Weight  | Chili Oil 250ml |

# Corn Syrup (물엿)

Corn syrup is also used in the making of sauces,