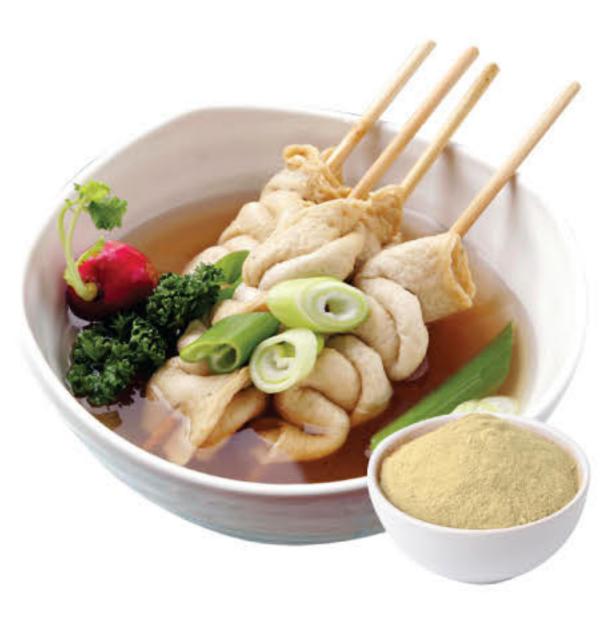

to prepare. The odeng can be directly added into boiling water. It can be enjoyed by both young and old, either as a snack or a meal.



#### Odeng Oppa Oppa (오빠오빠 오뎅)

Odeng is a Korean fish cake with a soft and savory texture, perfect to serve with broth, soy sauce, or as a topping with vegetables.

#### Odengpokki (오뎅볶이)

Odengpokki is an exciting innovation of odeng (Korean fish cake), featuring a hidden savory sauce inside that delivers an unexpected burst of flavor.







Composition Odeng + Sauce

Net Weight ① Odeng 200g + Sauce 70g (6 Sheet)

#### Odeng Seasoning (오뎅분말)

Odeng seasoning is the key to the deliciousness of Korean fish cake dishes. More than just a flavor enhancer, it serves as the foundation of a rich and savory broth, creating an authentic dining experience.







Composition Odeng Seasoning Net Weight ① 500g ② 300g

39

#### Hotbar (핫바)

0

Odeng Hotbar Oppa Oppa is a chewy and savory Korean-style long fish cake. Made from selected fish ingredients, this odeng is perfect for various preparations such as soups, frying, or grilling. Its delicious taste and long shape will surely leave you craving for more!



| Composition | Odeng 100%   |  |  |
|-------------|--------------|--|--|
| Net Weight  | 100g (5 pcs) |  |  |
|             |              |  |  |

500g (18 pcs) 2 1kg (50 pcs) 3

#### Miga Busan Eomuk and Eomuk Noodle (미가 부산어묵, 어묵면)

Miga Busan Eomukmyeon and Yachae Eomuk are Korean fish cakes with a soft texture. Busan Eomuk comes in two variants: Eomukmyeon (noodle-shaped fish cake) and Yachae Eomuk (vegetable fish cake). They can be serve