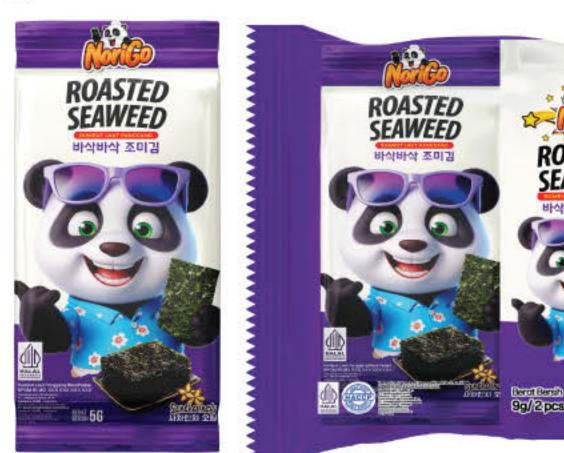

In June 2021, we made our first import of seaweed (nori) products. Our nori product range includes various types such as sushi nori, onigiri nori, kizami nori, seaweed snacks, and nori seasoning. With the support of skilled and professional workers, we were able to quickly enter the market with our seaweed products by September 2021. We always prioritize customer satisfaction by consistently delivering products that are high-quality, halal, hygienic, practical, and affordable.