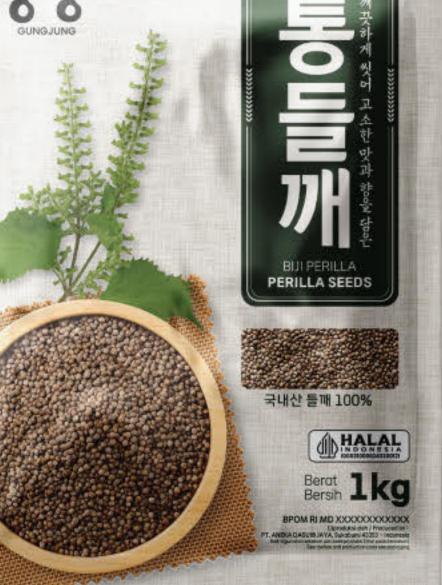

| Composition | Black Sesame Seeds 100%                                                         |
|-------------|---------------------------------------------------------------------------------|-------------|---------------------------------------------------------------------------------|
| Net Weight  | <ol> <li>100g</li> <li>250g</li> <li>500g</li> <li>340g</li> <li>1Kg</li> </ol> | Net Weight  | <ol> <li>100g</li> <li>250g</li> <li>500g</li> <li>340g</li> <li>1Kg</li> </ol> |

#### Perilla Powder and Perilla Seeds (들깨가루/통들깨)

Perilla powder is made from roasted perilla seeds that are then processed into powder form. Perilla powder is widely used in Asian cuisine, especially Korean dishes, adding a savory flavor and aroma to the food.







2

CompositionPerilla 100%Net WeightPerilla Seeds Powder 1KgPerilla Seeds 1Kg



# Danmuji (단무지)

Danmuji is a traditional Korean yellow pickled radish with a sweet, tangy, and refreshing flavor. It is commonly served as a side dish to accompany Korean foods like kimbap or sushi rolls, especially those that tend to be oily or rich, such as jjajangmyeon.







#### Sushi Gari / Pickled Red and White Ginger (생강초절임)

Sushi gari is pickled ginger that is commonly served with sushi or other Japanese dishes. It is used to cleanse the palate and refresh the mouth after eating sushi or sashimi.





| Composition           | Ginger 100%                |
|-----------------------|----------------------------|
| Net Weight : 50g, 100 | 0g, 200g, 500g, 1kg, 1.5kg |
| Variant               | White G