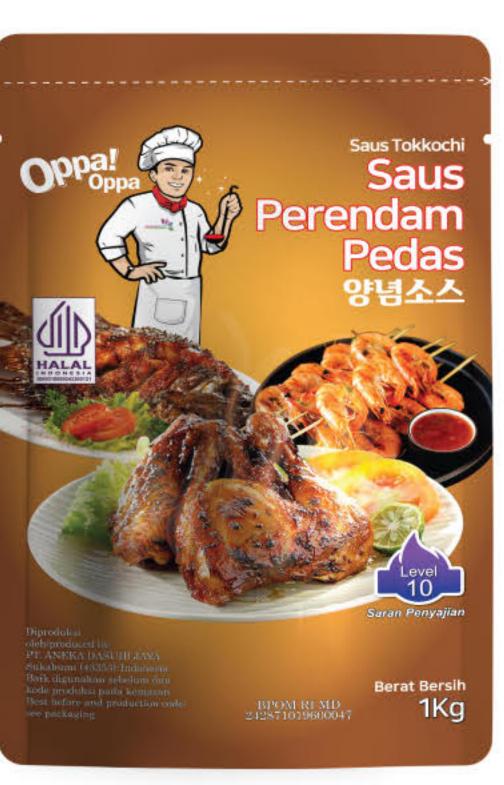

00g  |
| 8            | 1kg  | 4     | 2kg   |
| 6            | 5kg  |       |       |

#### Teriyaki Sauce (데리야끼소스)

0

Teriyaki Sauce is a ready-to-use sauce that requires no additional ingredients. Teriyaki refers to a Japanese cooking method where food is grilled or broiled and glazed with soy sauce. This sauce can be added to dishes such as beef, chicken, fish, and other preparations to enhance their savory flavor.

4

6



ً₿





#### Spicy Marinade Sauce Lv 10 (매운 양념소스 LV10)

8

This marinade sauce is made from high-quality, carefully selected ingredients, featuring a unique spicy flavor blend. The spicy marinade can be used in a variety of dishes such as grilled fish, chicken satay, lamb satay, beef satay, fried noodles, steak, and various grilled preparations.





0

0

0



0





#### Spicy Marinade Sauce Lv 20 (매운 양념소스 Lv 20)









#### Spicy Marinade Sauce Lv 30 (매운 양념소스 Lv 30)













#### Steak Sauce (스테이크 소스)

Steak Sauce, Black Pepper Sauce, and Mushroom Sauce from Cooking Master are made from high-quality, carefully selected ingredients, offering a distinctive aroma and delicious taste. These sauce variants can be used in a variety of meat dishes such as steak, barbecue, and other meat preparations.



| Composition | 100% Steak Sauce                                    |
|-------------|-----------------------------------------------------|
| Net Weight  | <ol> <li>250g</li> <li>500g</li> <li>1kg</li> </ol> |

#### Blackpaper Sauce (블랙페퍼 스테이크 소스)

0



0

0





ً₿

€

| Composition | 100% Blac<br>Sau | 10 10.00      |
|-------------|-------------