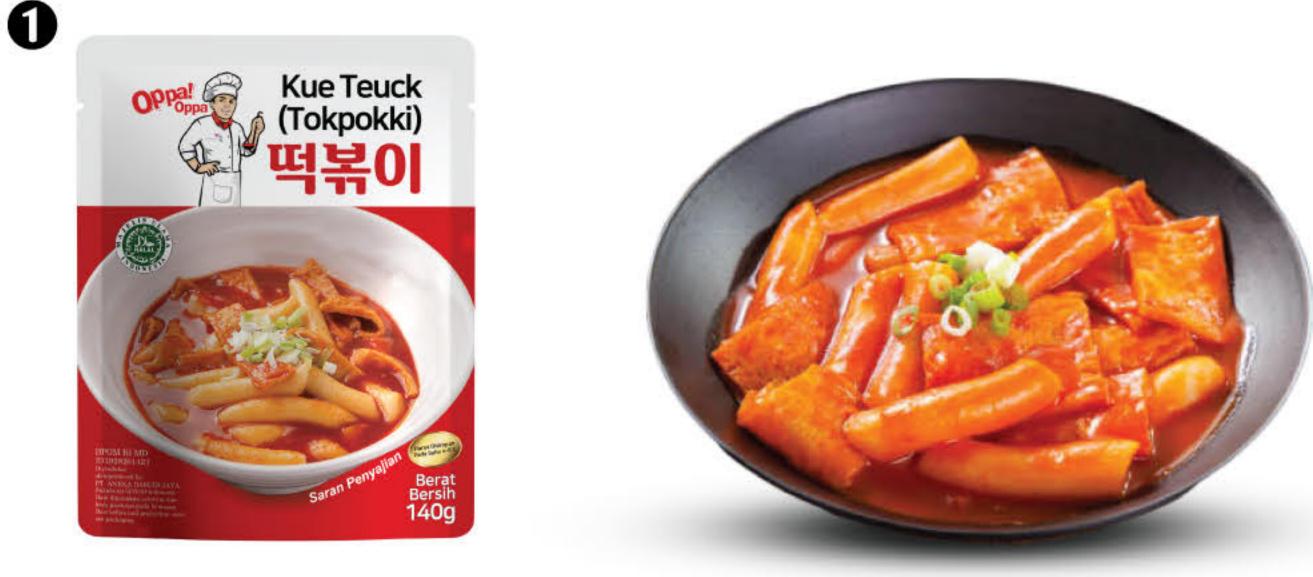

# Tokpokki Carbonara (까르보나라 떡볶이)

Miga Tokpokki Carbonara is the perfect choice for those who are tired of the usual spicy tokpokki. The creamy, savory, and delicious sauce makes for a delightful meal. It can be served and enjoyed conveniently.



| Rose Tokpokki |  |
|---------------|--|
| 120g          |  |
|               |  |

## Tokpokki Seasoning (떡볶이 소스분말)

€

Tokpokki seasoning from MIGA is made from selected quality ingredients, featuring a distinctive and delicious aroma and taste. It can be served and enjoyed conveniently.

4



#### Tokpokki (떡100g+소스40g)

Tokpokki contains rice cakes (tok) and sauce inside. Both the rice cakes and the sauce are made from selected quality ingredients. Since the tok and sauce are already included, it's more practical and convenient to prepare.



| Composition | Tok + Sauce            |
|-------------|------------------------|
| Net Weight  | Tteok 100g + Sauce 40g |

#### Cooking Master Busan Eomuk (쿠킹마스터 부산어묵 사각)

Odeng (Korean fish cake) is made from fish meat with a soft texture. Busan Eomuk offers the original taste of Korean odeng or eomuk. Odeng can be served with a savory and delicious odeng broth.



| Composition                             | Odeng 100% |  |  |  |
|-----------------------------------------|------------|--|--|--|
| Net Weight                              |            |  |  |  |
| 1 220g (200g + Seasoning 20g (6 sheet)) |            |  |  |  |
| 2 1kg (31 Sheet)                        |            |  |  |  |

#### Odeng + Seasoning (오뎅+분말)

This product includes odeng along with its broth seasoning, makin