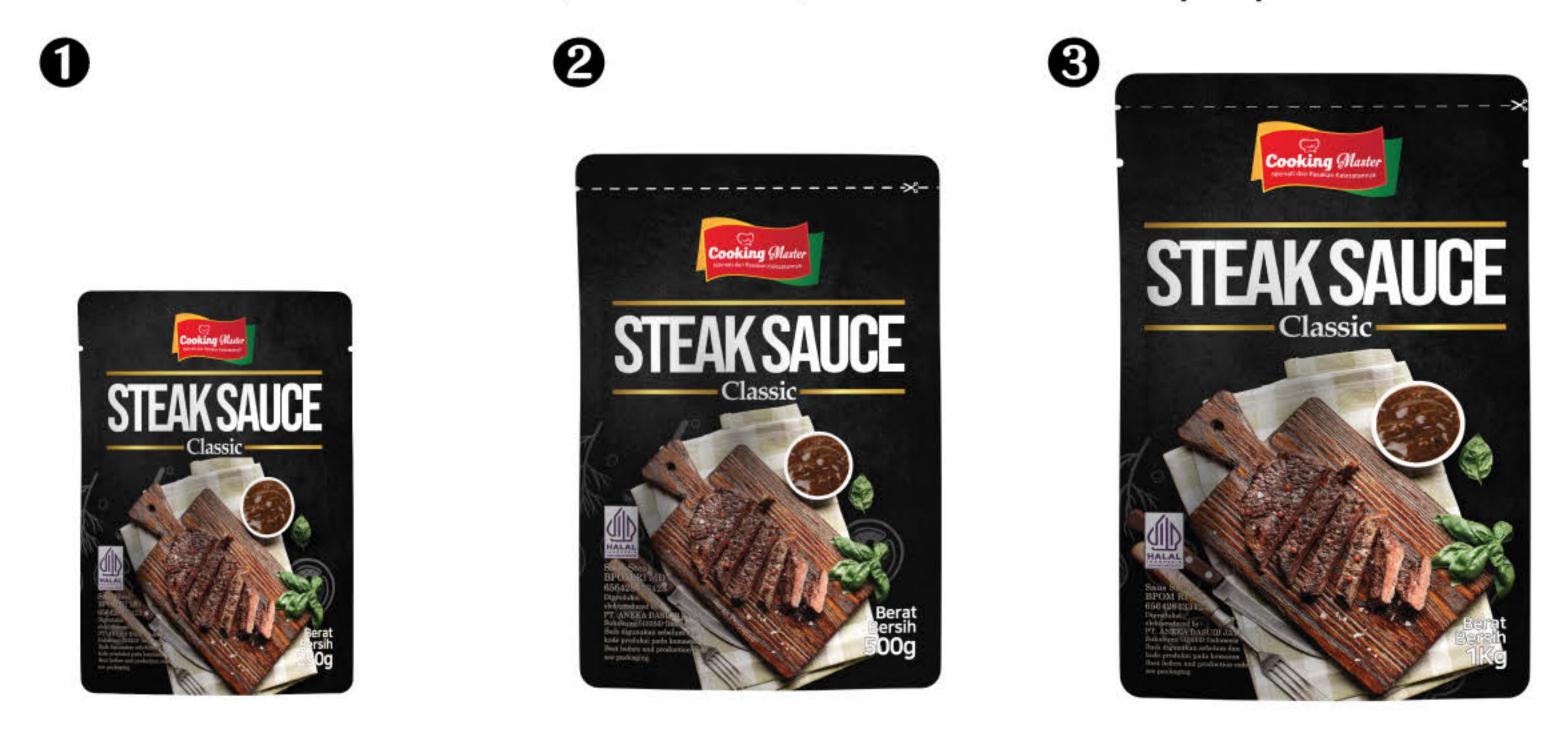

icy Marinade Sauce Lv 10 (매운 양념소스 LV10)

8

This marinade sauce is made from high-quality, carefully selected ingredients, featuring a unique spicy flavor blend. The spicy marinade can be used in a variety of dishes such as grilled fish, chicken satay, lamb satay, beef satay, fried noodles, steak, and various grilled preparations.





0

0

0



0





#### Spicy Marinade Sauce Lv 20 (매운 양념소스 Lv 20)









#### Spicy Marinade Sauce Lv 30 (매운 양념소스 Lv 30)













#### Steak Sauce (스테이크 소스)

Steak Sauce, Black Pepper Sauce, and Mushroom Sauce from Cooking Master are made from high-quality, carefully selected ingredients, offering a distinctive aroma and delicious taste. These sauce variants can be used in a variety of meat dishes such as steak, barbecue, and other meat preparations.



| Composition | 100% Steak Sauce                                    |
|-------------|-----------------------------------------------------|
| Net Weight  | <ol> <li>250g</li> <li>500g</li> <li>1kg</li> </ol> |

#### Blackpaper Sauce (블랙페퍼 스테이크 소스)

0



0

0





ً₿

€

| Composition | 100% Blac<br>Sau | 10 10.00      |
|-------------|------------------|---------------|
| Net Weight  | 1kg              | <b>2</b> 500g |

#### Mushroom Sauce (머쉬룸 스테이크 소스)









#### Seasoning Powder (스낵 시즈닝)

Cooking Master presents a variety of instant seasoning powders in different flavors. These seasonings can be used as a flavorful addition to enhance your dishes. Made from carefully selected ingredients, they deliver a rich and savory taste. A practical go-to seasoning for every family.