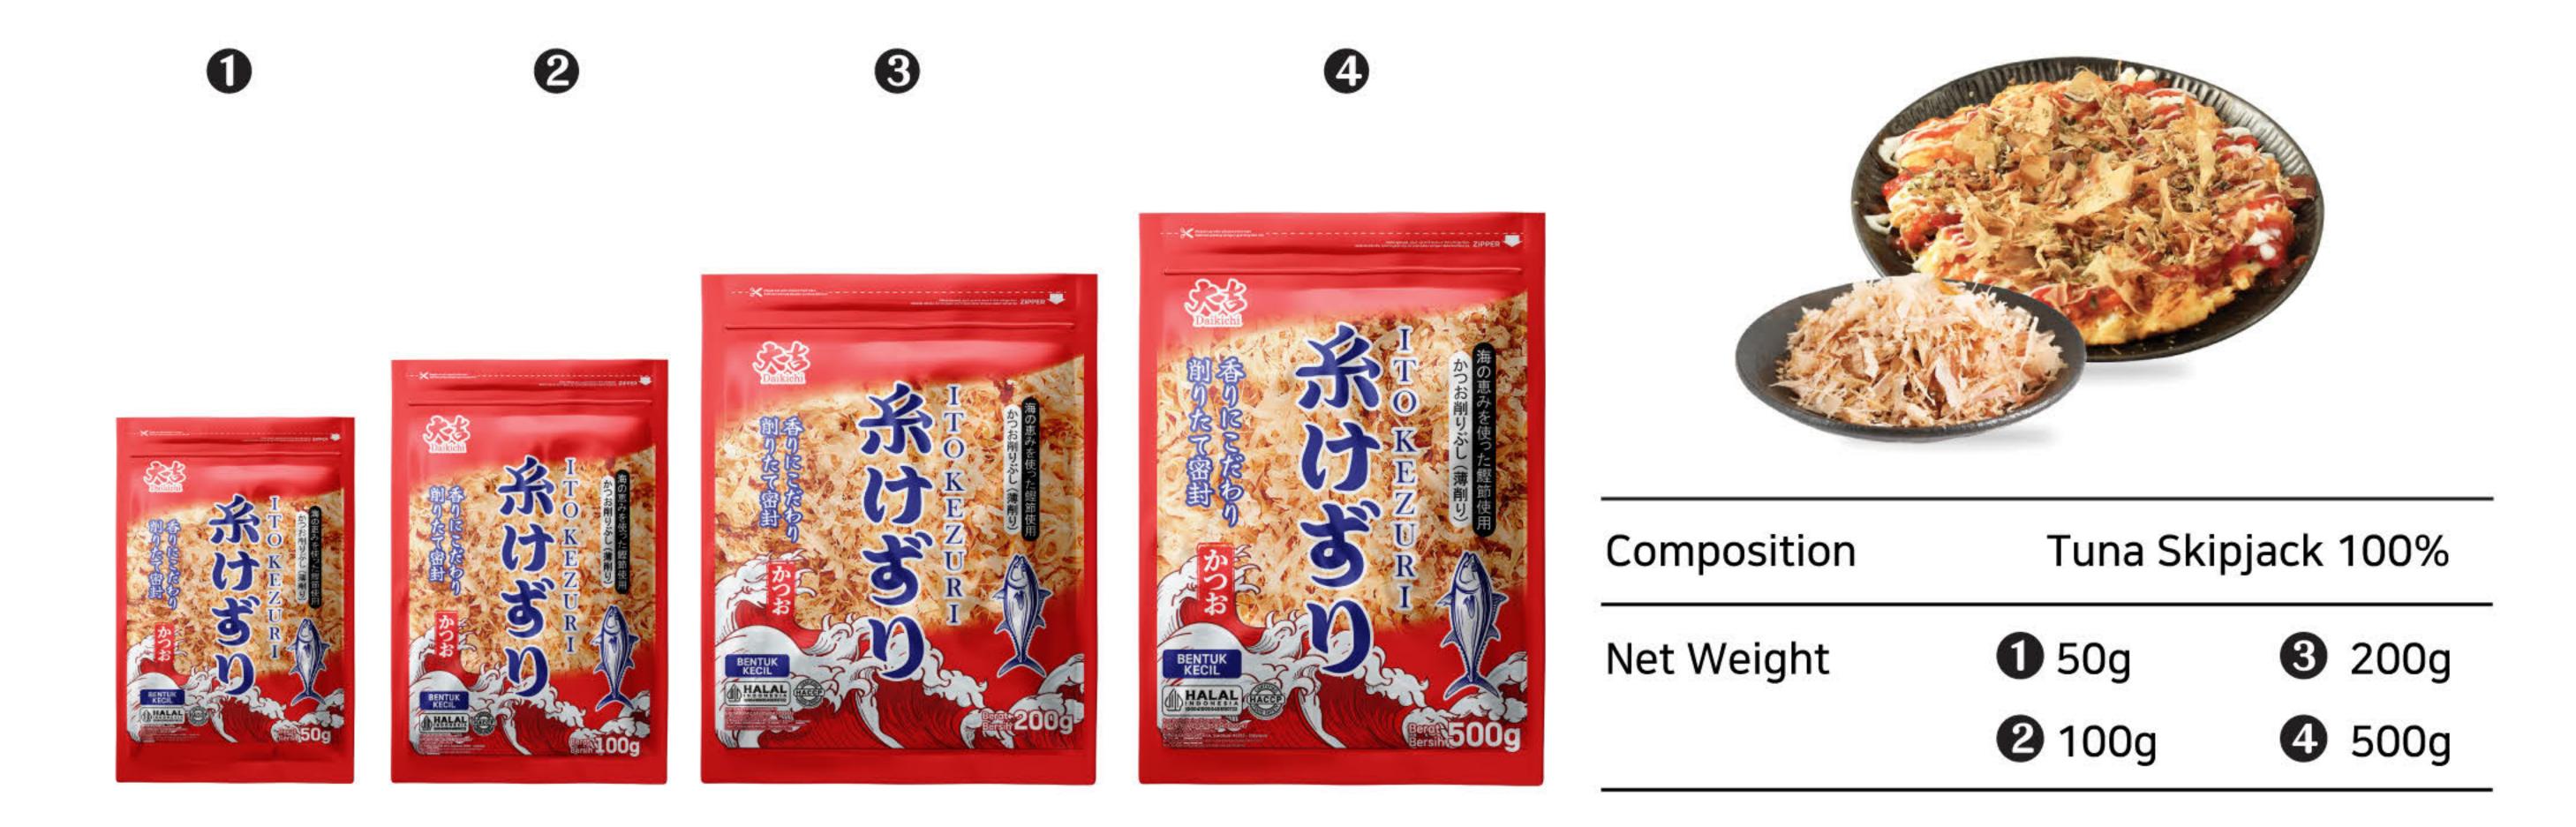

At the end of 2024, Hana Katsuobushi, Katsuodashi, and Matdashi were launched to elevate the company to a higher level. Hana Katsuobushi is made from high-quality skipjack tuna through a meticulous process and has begun to be exported to South Korea. We also plan to expand our market to Japan as well as other countries in Asia, North America, and Europe.