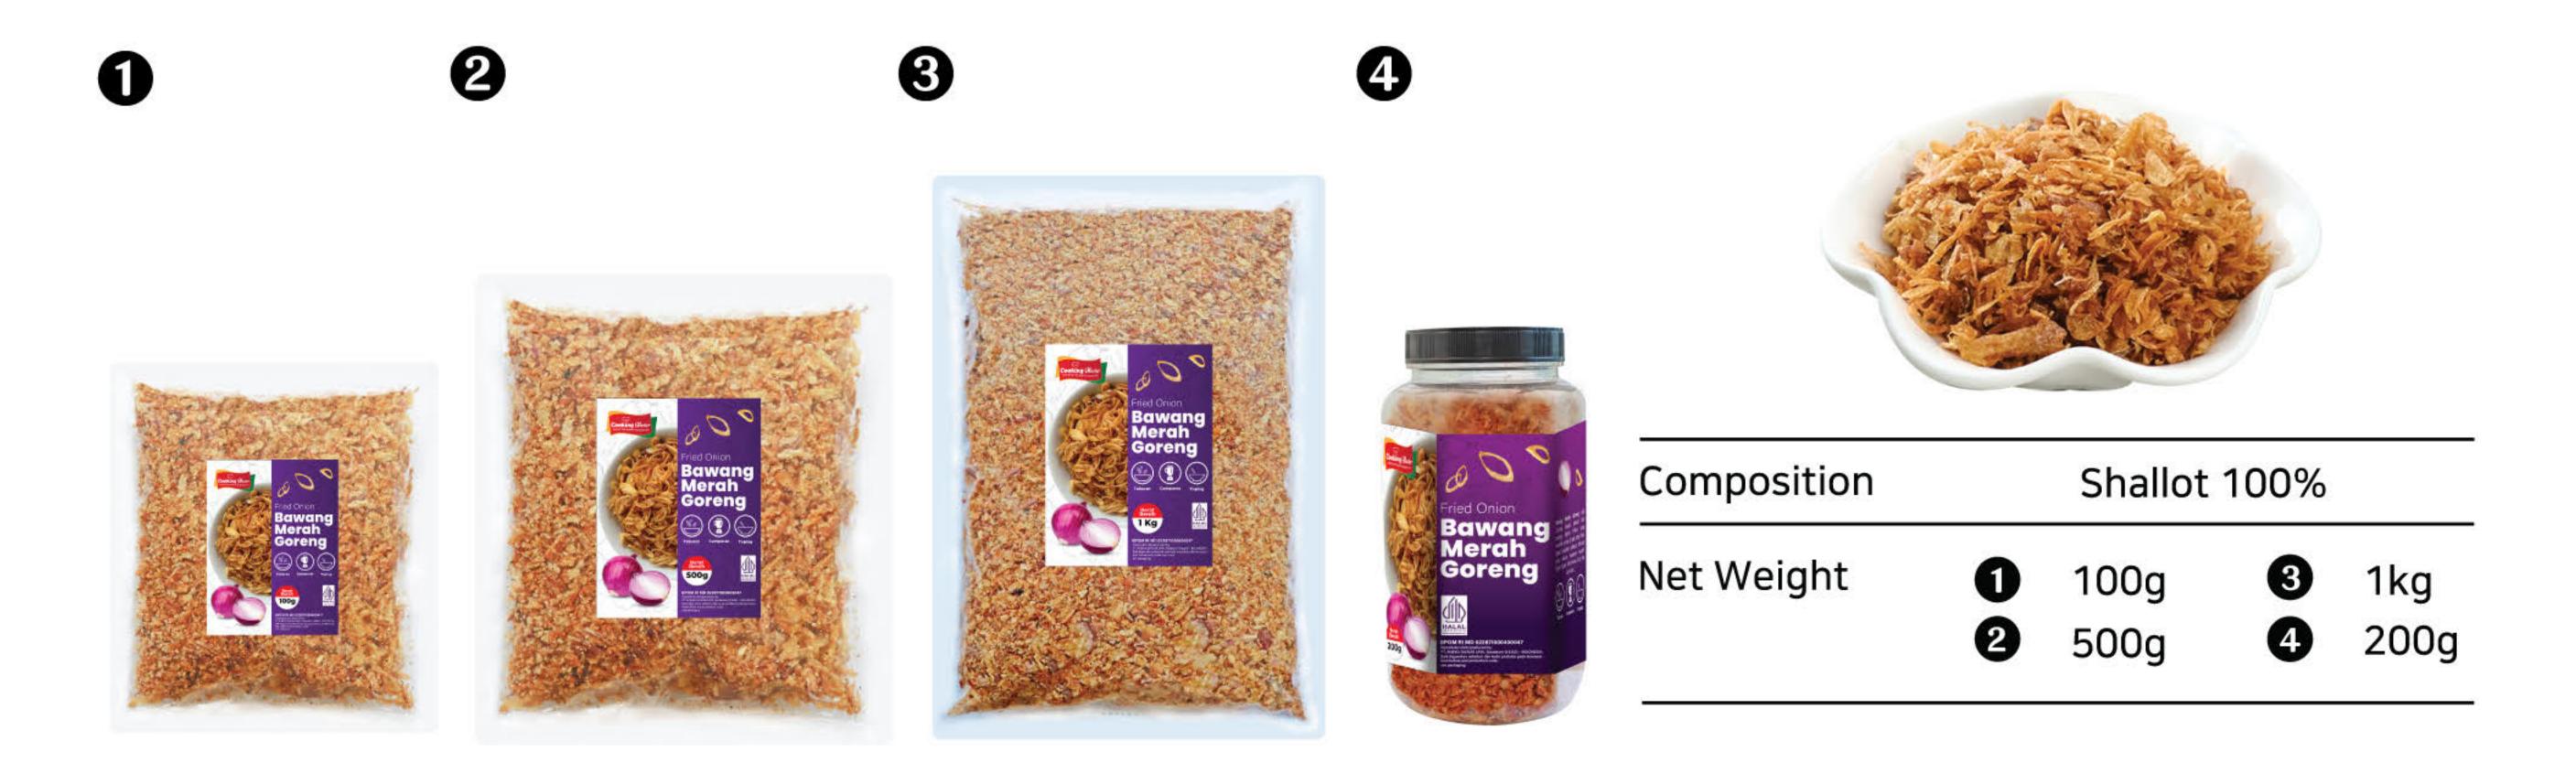

in a spicy powder with a stable capsaicin concentration and a sharp yet balanced heat. This powder is specially designed to deliver a consistent spicy sensation.













# Garlic Powder (마늘분말)

Garlic powder is one of the essential base ingredients in the culinary world. With its strong flavor and distinctive aroma, this powder serves as a practical alternative to fresh garlic without compromising on taste quality. Garlic powder can be applied to a wide variety of dishes.



# Fried Shallots (샬롯 튀김)

Fried Shallots from Cooking Master are made from carefully selected high-quality shallots, harvested to ensure optimal freshness, texture, and flavor. Processed hygienically using a special frying technique, these shallots deliver perfect crispiness and a distinctive, appetizing aroma.



#### Meet Tenderizer (연육제)

2

Meat Tenderizer Seasoning from Cooking Master is specially formulated using selected premium-quality ingredients to deliver optimal tenderizing results. It contains a combination of natural enzymes and active ingredients that work by penetrating the meat fibers.













ISI 2 SACHET

unbal Kalang

Sambal akalang

Cakalang

akalang



# Cakalang Chili Sauce (삼발 차깔랑)

Cakalang Chili Sauce from Java super food is made from skipjack tuna and carefully selected high-quality ingredients,

resulting in a delicious and flavorful chili sauce. It can be served as a side dish to complement meals such as fried chicken, rice, and other dishes.



| Composition     | Cakalang Chili Sauce   |
|-----------------|------------------------|
| Net Weight      | 200g (100g