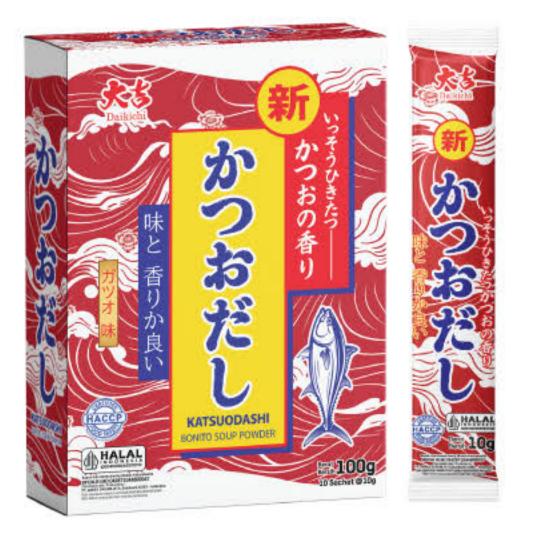

At the end of 2024, Hana Katsuobushi, Katsuodashi, and Matdashi were launched to elevate the company to a higher level. Hana Katsuobushi is made from high-quality skipjack tuna through a meticulous process and has begun to be exported to South Korea. We also plan to expand our market to Japan as well as other countries in Asia, North America, and Europe.