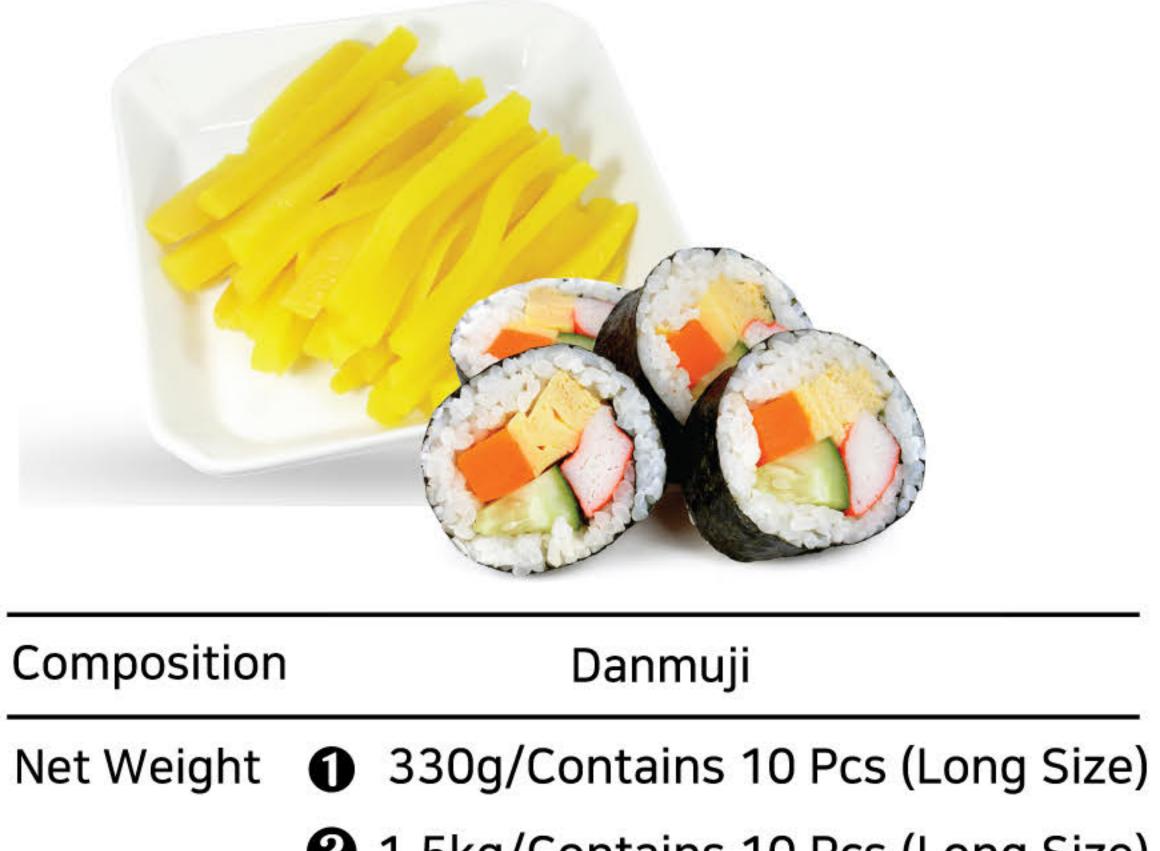

# JAVA SUPER FOOD

SEAWEED, HANA KATSUOBUSHI SAUCE & SEASONING

FOOD INGREDIENTS MASTER GROUP

2025-2026

www.javasuperfood.com