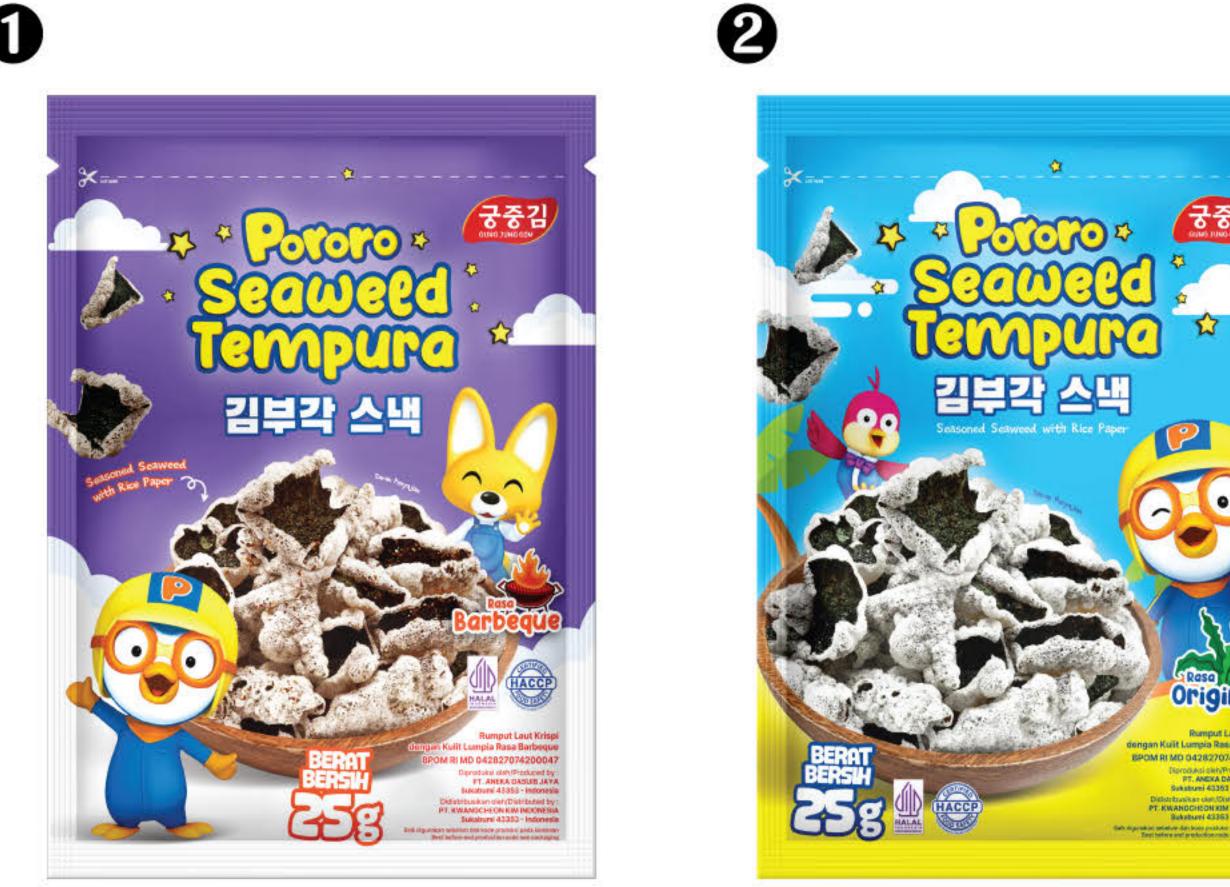

# JAVA SUPER FOOD

SEAWEED, HANA KATSUOBUSHI SAUCE & SEASONING

FOOD INGREDIENTS MASTER GROUP

2025-2026

www.javasuperfood.com