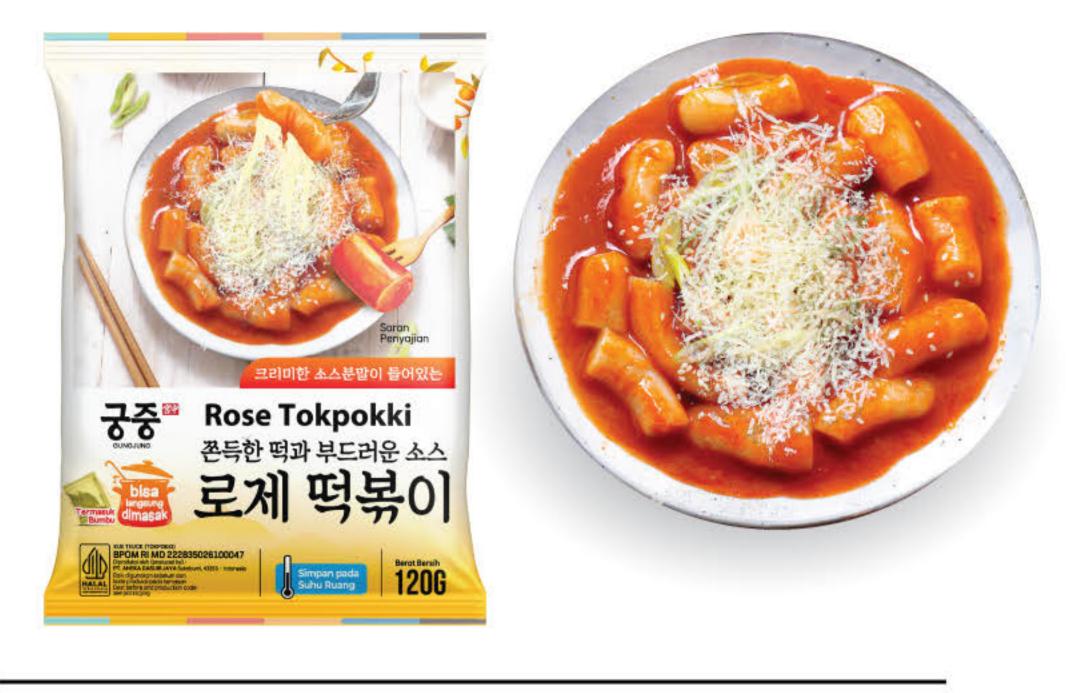

e for preparing Korean rice cake (tteok) dishes. This sauce offers a mildly spicy and delicious flavor.





#### Composition Net Weight 1 250g 2 500g

#### Tteokguk Tok (Slice) (떡국떡)

Tteokguk Slice (Round) is a thinly sliced Korean rice cake in an oval or round shape, commonly used as the main ingredient in tteokguk (traditional Korean rice cake soup). It has a soft and chewy texture and is typically served during the New Year celebration.









| Composition |               | Tteokguk       |  |
|-------------|---------------|----------------|--|
| Net Weight  | <b>1</b> 500g | <li>2 1kg</li> |  |

#### Rose Tokpokki (로제 떡볶이)

Rose Tokpokki is made from selected quality ingredients. The delicious soft and chewy rice cakes make Rose Tokpokki a favorite for the whole family.

0

0

0



#### Tokpokki Carbonara (까르보나라 떡볶이)

Miga Tokpokki Carbonara is the perfect choice for those who are tired of the usual spicy tokpokki. The creamy, savory, and delicious sauce makes for a delightful meal. It can be served and enjoyed conveniently.



| Rose Tokpokki |  |
|---------------|--|
| 120g          |  |
|               |  |

## Tokpokki Seasoning (떡볶이 소스분말)

€

Tokpokki seasoning from MIGA is made from selected quality ingredients, featuring a distinctive and delicious aroma and taste. It can be served and enjoyed conveniently.

4



#### Tokpokki (떡100g+소스40g)

Tokpokki contains rice cakes (tok) and sauce inside. Both the rice cakes and the sauce are made from selected quality ingredients. Since the tok and sauce are already included, it's more practical and convenient to prepa