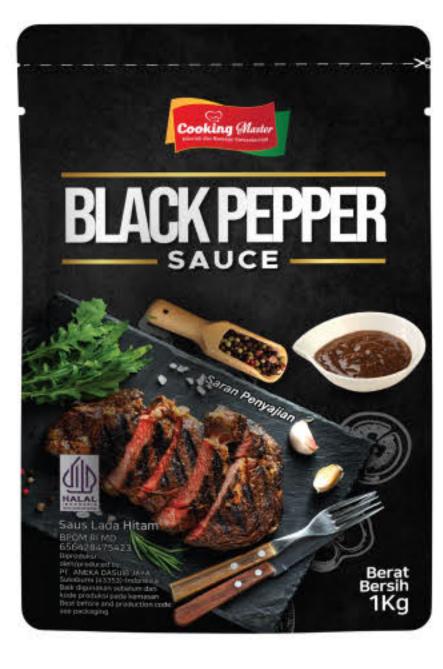

beef satay, fried noodles, steak, and various grilled preparations.





0

0

0



0





#### Spicy Marinade Sauce Lv 20 (매운 양념소스 Lv 20)









#### Spicy Marinade Sauce Lv 30 (매운 양념소스 Lv 30)













#### Steak Sauce (스테이크 소스)

Steak Sauce, Black Pepper Sauce, and Mushroom Sauce from Cooking Master are made from high-quality, carefully selected ingredients, offering a distinctive aroma and delicious taste. These sauce variants can be used in a variety of meat dishes such as steak, barbecue, and other meat preparations.



| Composition | 100% Steak Sauce                                    |
|-------------|-----------------------------------------------------|
| Net Weight  | <ol> <li>250g</li> <li>500g</li> <li>1kg</li> </ol> |

#### Blackpaper Sauce (블랙페퍼 스테이크 소스)

0



0

0





ً₿

€

| Composition | 100% Blac<br>Sau | 10 10.00      |
|-------------|------------------|---------------|
| Net Weight  | 1kg              | <b>2</b> 500g |

#### Mushroom Sauce (머쉬룸 스테이크 소스)









#### Seasoning Powder (스낵 시즈닝)

Cooking Master presents a variety of instant seasoning powders in different flavors. These seasonings can be used as a flavorful addition to enhance your dishes. Made from carefully selected ingredients, they deliver a rich and savory taste. A practical go-to seasoning for every family.



















#### Composition

#### Seasoning Powder

#### Net Weight



#### Flavor Variants

| 0 | Original   | 0 | Cury   | Ð | Seaweed       |
|---|------------|---|--------|---|---------------|
| 0 | Wasabi     | 8 | Banana | B | Corn Roasted  |
| 0 | Shrimp