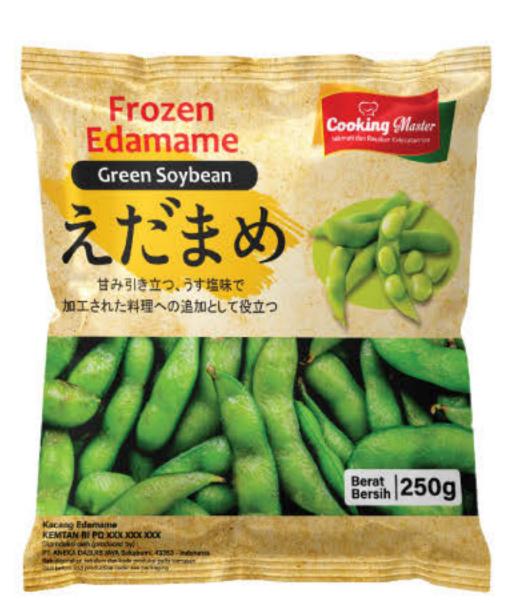

elected ingredients. The processing is carried out properly and hygienically to maintain the quality and freshness of the vegetables.





| Composition       | 100% Frozen Spice |                   |
|-------------------|-------------------|-------------------|
| Net Weight        | 1kg and 500g      |                   |
| Diced Onion       | Oiced Garlic      | 6 Mixed Vegetable |
| Diced Green Onion | Diced Chilli Ring |                   |

0

#### Premium Rice (프리미엄 쌀)

Made from selected rice grains with a soft texture, making it more enjoyable when served with meals and side dishes.

## Edamame Soybeans (풋콩)

Edamame Soybeans still in their pods. Edamame is harvested while still young and goes through a hygienic selection process before reaching the consumer.

Net Weight



0









1Kg, 500g 250g and 100g

KQ

### Corn Tea (옥수수 차)

Roasted Corn Tea from Javasuperfood is made from 100% roasted corn kernels with no additives. Carefully selected kernels provide a distinctive aroma and a delicious flavor.

## Barley Tea (보리차)

Roasted Barley Tea from Javasuperfood is made from 100% roasted barley grains with no additives. Carefully selected grains provide a distinctive aroma and a delicious flavor.







| Composition | 100% corn kernels |
|-------------|-------------------|
| Net Weight  | <b>1</b> Kg       |

| Composition | 100% barley grains      |
|-------------|-------------------------|
| Net Weight  | <ol> <li>1Kg</li> </ol> |

#### Turmeric Powder (강황 분말)

Made from selected turmeric with no additives, guaranteed free from impurities and metals. It can be u