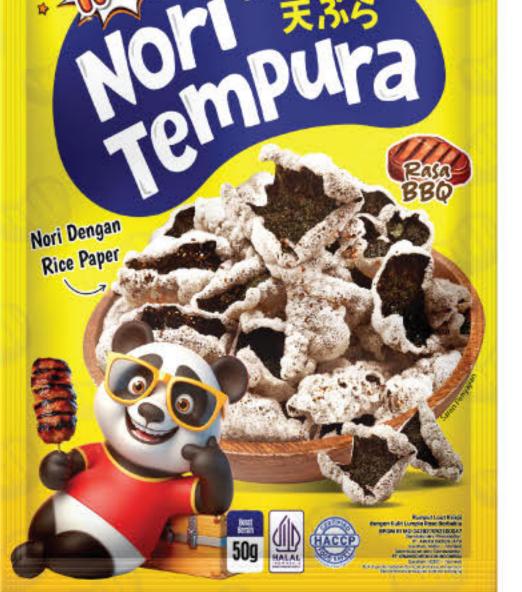

In June 2021, we made our first import of seaweed (nori) products. Our nori product range includes various types such as sushi nori, onigiri nori, kizami nori, seaweed snacks, and nori seasoning. With the support of skilled and professional workers, we were able to quickly enter the market with our seaweed products by September 2021. We always prioritize customer satisfaction by consistently delivering products that are high-quality, halal, hygienic, practical, and affordable.