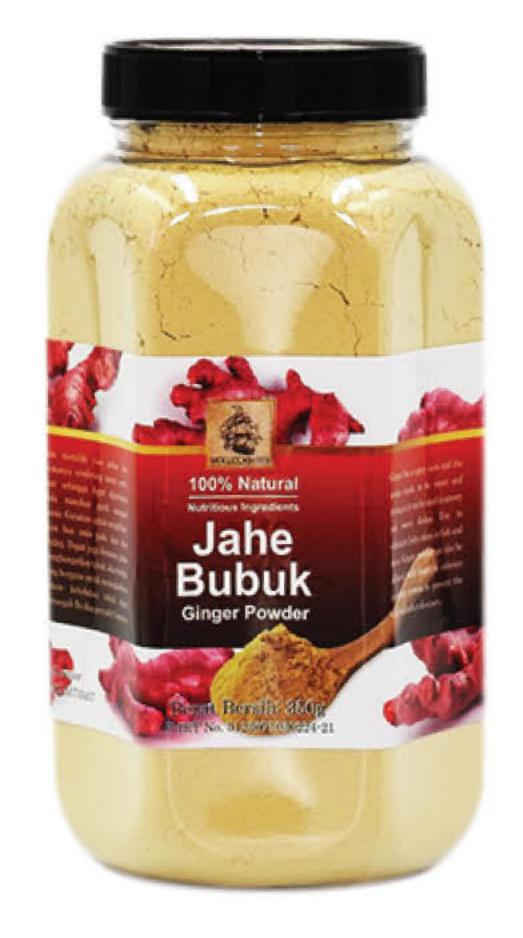

# **COMPANY PROFILE**

PT. Aneka Dasuib Jaya began its business journey by producing graviola leaves, noni, fingerroot, and various other spices. In 2021, we expanded our business into the production of sauces, seasonings, and food ingredients. We also established partnerships with franchise companies for the supply of raw materials.