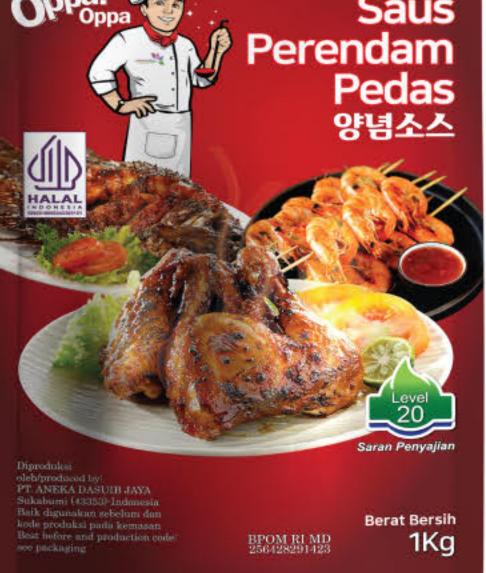

| 5kg  |       |       |

#### Teriyaki Sauce (데리야끼소스)

0

Teriyaki Sauce is a ready-to-use sauce that requires no additional ingredients. Teriyaki refers to a Japanese cooking method where food is grilled or broiled and glazed with soy sauce. This sauce can be added to dishes such as beef, chicken, fish, and other preparations to enhance their savory flavor.

4

6



ً₿





#### Spicy Marinade Sauce Lv 10 (매운 양념소스 LV10)

8

This marinade sauce is made from high-quality, carefully selected ingredients, featuring a unique spicy flavor blend. The spicy marinade can be used in a variety of dishes such as grilled fish, chicken satay, lamb satay, beef satay, fried noodles, steak, and various grilled preparations.





0

0

0



0





#### Spicy Marinade Sauce Lv 20 (매운 양념소스 Lv 20)









#### Spicy Marinade Sauce Lv 30 (매운 양념소스 Lv 30)













#### Steak Sauce (스테이크 소스)

Steak Sauce, Black Pepper Sauce, and Mushroom Sauce from Cooking Master are made from high-quality, carefully selected ingredients, offering a distinctive aroma and delicious taste. These sauce variants can be used in a variety of meat dishes such as steak, barbecue, and other meat preparations.



| Composition | 100% Steak Sauce                                    |
|-------------|-----------------------------------------------------|
| Net Weight  | <ol> <li>250g</li> <li>500g</li> <li>1kg</li> </ol> |

#### Blackpaper Sauce (블랙페퍼 스테이크 소스)

0



0

0





ً₿

€

| Composition | 100% Blac<br>Sau | 10 10.00      |
|-------------|------------------|---------------|
| Net Weight  | 1kg              | <