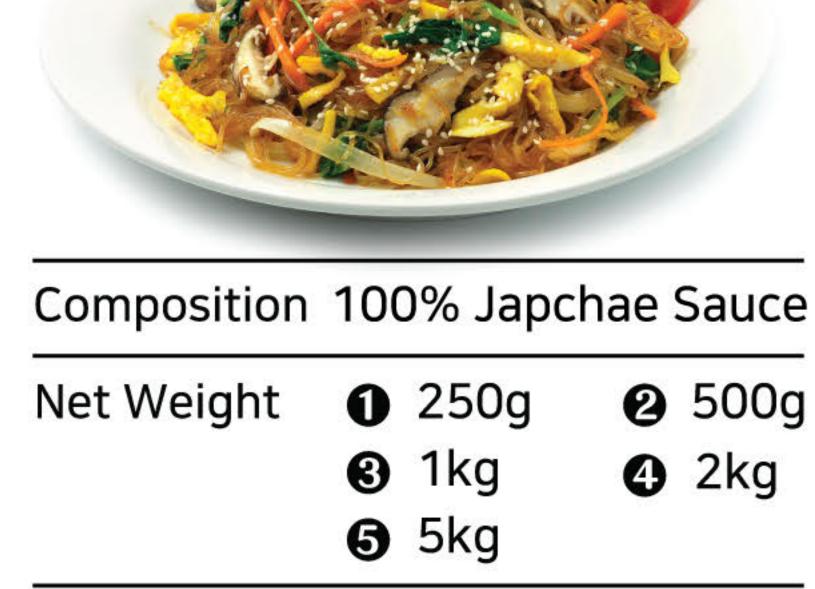

This sauce can be used to marinate meat for bulgogi preparation.

4

6





#### Jjajang Sauce (짜장소스)

Java Super Food's Jjajang Sauce is certified halal by the Indonesian Ulema Council (MUI), making it suitable for everyone to enjoy. Jjajang Sauce can be used as a base for jjajangmyeon (black bean noodles) or jjajangbap (black bean rice). It can be added directly during cooking, making preparation more practical and flavorful.



#### Japchae Sauce (잡채소스)

0

0

Japchae Sauce has a distinctive flavor. Japchae is a stir-fried noodle and vegetable dish with a savory and slightly sweet taste. This sauce can be directly added to boiled noodles with stir-fried vegetables. Java Super Food's Japchae Sauce delivers authentic Korean taste without the hassle of making the sauce from scratch.

6







#### BBQ Sauce (바베큐소스)

BBQ Sauce from Cooking Master is a ready-to-use sauce that requires no additional ingredients. It can be used to marinate meat, sausages, or fish for barbecue or grilling preparations.



| Composition  | 100  | % BBQ | Sauce |
|--------------|------|-------|-------|
| Net Weight 🚺 | 250g | 0     | 500g  |
| 8            | 1kg  | 4     | 2kg   |
| 6            | 5kg  |       |       |

#### Teriyaki Sauce (데리야끼소스)

0

Teriyaki Sauce is a ready-to-use sauce that requires no additional ingredients. Teriyaki refers to a Japanese cooking method where food is grilled or broiled and glazed with soy sauce. This sauce can be added to dishes such as beef, chicken, fish, and other preparations to enhance their savory flavor.

4

6



ً₿





#### Spicy Marinade Sauce Lv 1