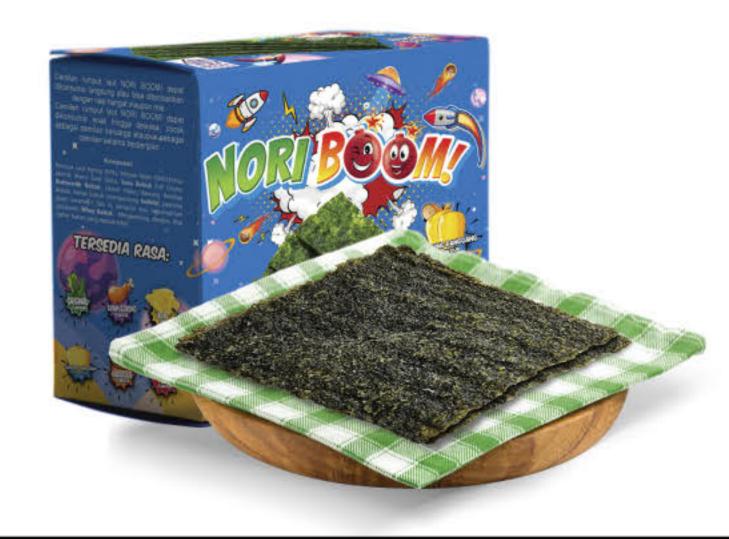

Sheet Norigo is Norigo's largest seaweed snack, offering wider crispy and savory sheets for an enhanced seaweed eating experience. It is perfect as a healthy snack or as a complement to your favorite dishes.



0



2

6



















# Nori Go (노리고 김스낵)

Nori Go is a healthy snack made from seaweed. It can be enjoyed by everyone, from young people to the elderly, thanks to its nutritious seaweed ingredients. Nori Go is perfect for relaxing moments with family or as a side dish accompaniment when eating rice.





#### Nori Boom (노리붐 김스낵)

Nori Boom is a snack made from seaweed. It can be enjoyed by everyone, from young people to the elderly, due to its nutritious seaweed ingredients. It is perfect for relaxing moments with family or as a side dish accompaniment when eating rice.











| Composition     | Seaweed                |  |  |
|-----------------|------------------------|--|--|
| Net Weight      | 3g                     |  |  |
| Original Flavor | BBQ Flavor             |  |  |
| 2 Spicy Flavor  | 6 Fried Chicken Flavor |  |  |
| Cheese Flavor   | 6 Roasted Corn Flavor  |  |  |

# Nori Crispy With Rice Paper (노리고 김부각 스낵)

Nori Crispy is made from high-quality ingredients and offers a delicious taste. It is a snack made from spring roll wrappers layered with two sheets of seaweed. Perfect as a snack companion during activities such as watching TV, studying, or relaxing.



Composition

Soowood Dico Dopor

| Composition     |               | Seaweed, Rice Paper,<br>Oil, Seasoning |                     |  |  |  |
|-----------------|---------------|----------