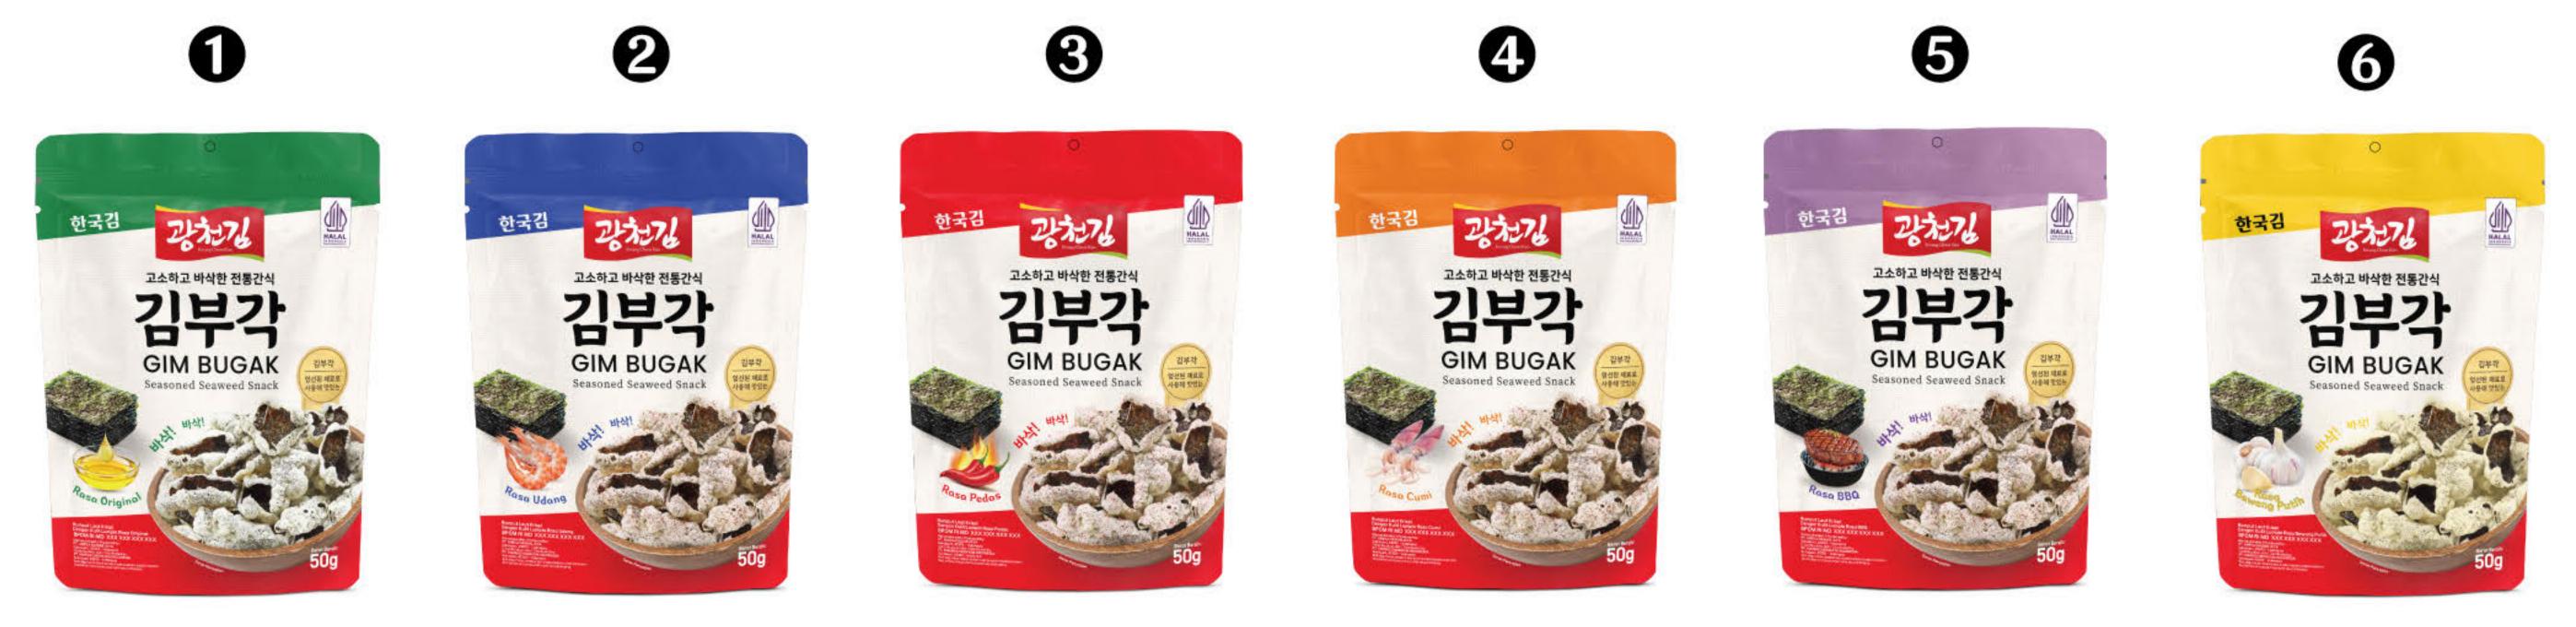

In June 2021, we made our first import of seaweed (nori) products. Our nori product range includes various types such as sushi nori, onigiri nori, kizami nori, seaweed snacks, and nori seasoning. With the support of skilled and professional workers, we were able to quickly enter the market with our seaweed products by September 2021. We always prioritize customer satisfaction by consistently delivering products that are high-quality, halal, hygienic, practical, and affordable.