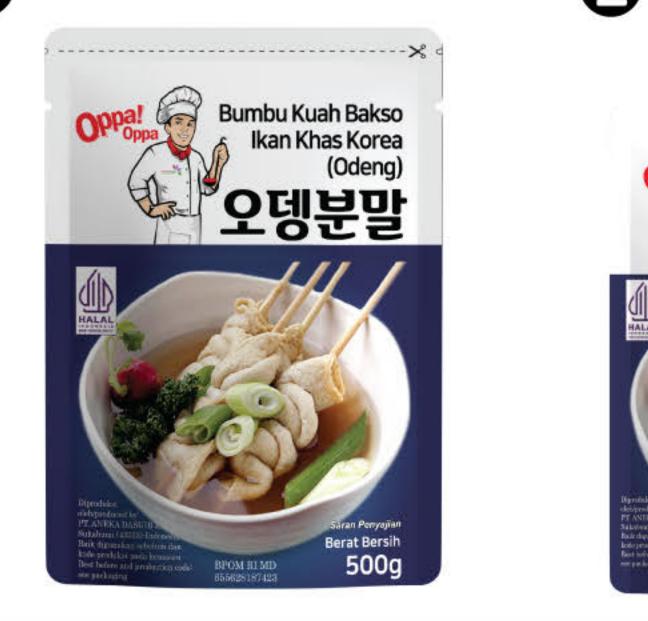

uick to prepare. The odeng can be directly added into boiling water. It can be enjoyed by both young and old, either as a snack or a meal.



#### Odeng Oppa Oppa (오빠오빠 오뎅)

Odeng is a Korean fish cake with a soft and savory texture, perfect to serve with broth, soy sauce, or as a topping with vegetables.

#### Odengpokki (오뎅볶이)

Odengpokki is an exciting innovation of odeng (Korean fish cake), featuring a hidden savory sauce inside that delivers an unexpected burst of flavor.







Composition Odeng + Sauce

Net Weight ① Odeng 200g + Sauce 70g (6 Sheet)

#### Odeng Seasoning (오뎅분말)

Odeng seasoning is the key to the deliciousness of Korean fish cake dishes. More than just a flavor enhancer, it serves as the foundation of a rich and savory broth, creating an authentic dining experience.







Composition Odeng Seasoning Net Weight ① 500g ② 300g

39

#### Hotbar (핫바)

0

Odeng Hotbar Oppa Oppa is a chewy and savory Korean-style long fish cake. Made from selected fish ingredients, this odeng is perfect for various preparations such as soups, frying, or grilling. Its delicious taste and long shape will surely leave you craving for more!



| Composition | Odeng 100%   |  |  |
|-------------|--------------|--|--|
| Net Weight  | 100g (5 pcs) |  |  |
|             |              |  |  |

500g (18 pcs) 2 1kg (50 pcs) 3

#### Miga Busan Eomuk and Eomuk Noodle (미가 부산어묵, 어묵면)

Miga Busan Eomukmyeon and Yachae Eomuk are Korean fish cakes with a soft texture. Busan Eomuk comes in two variants: Eomukmyeon (noodle-shaped fish cake) and Yachae Eomuk (vegetable fish cake). They can be s