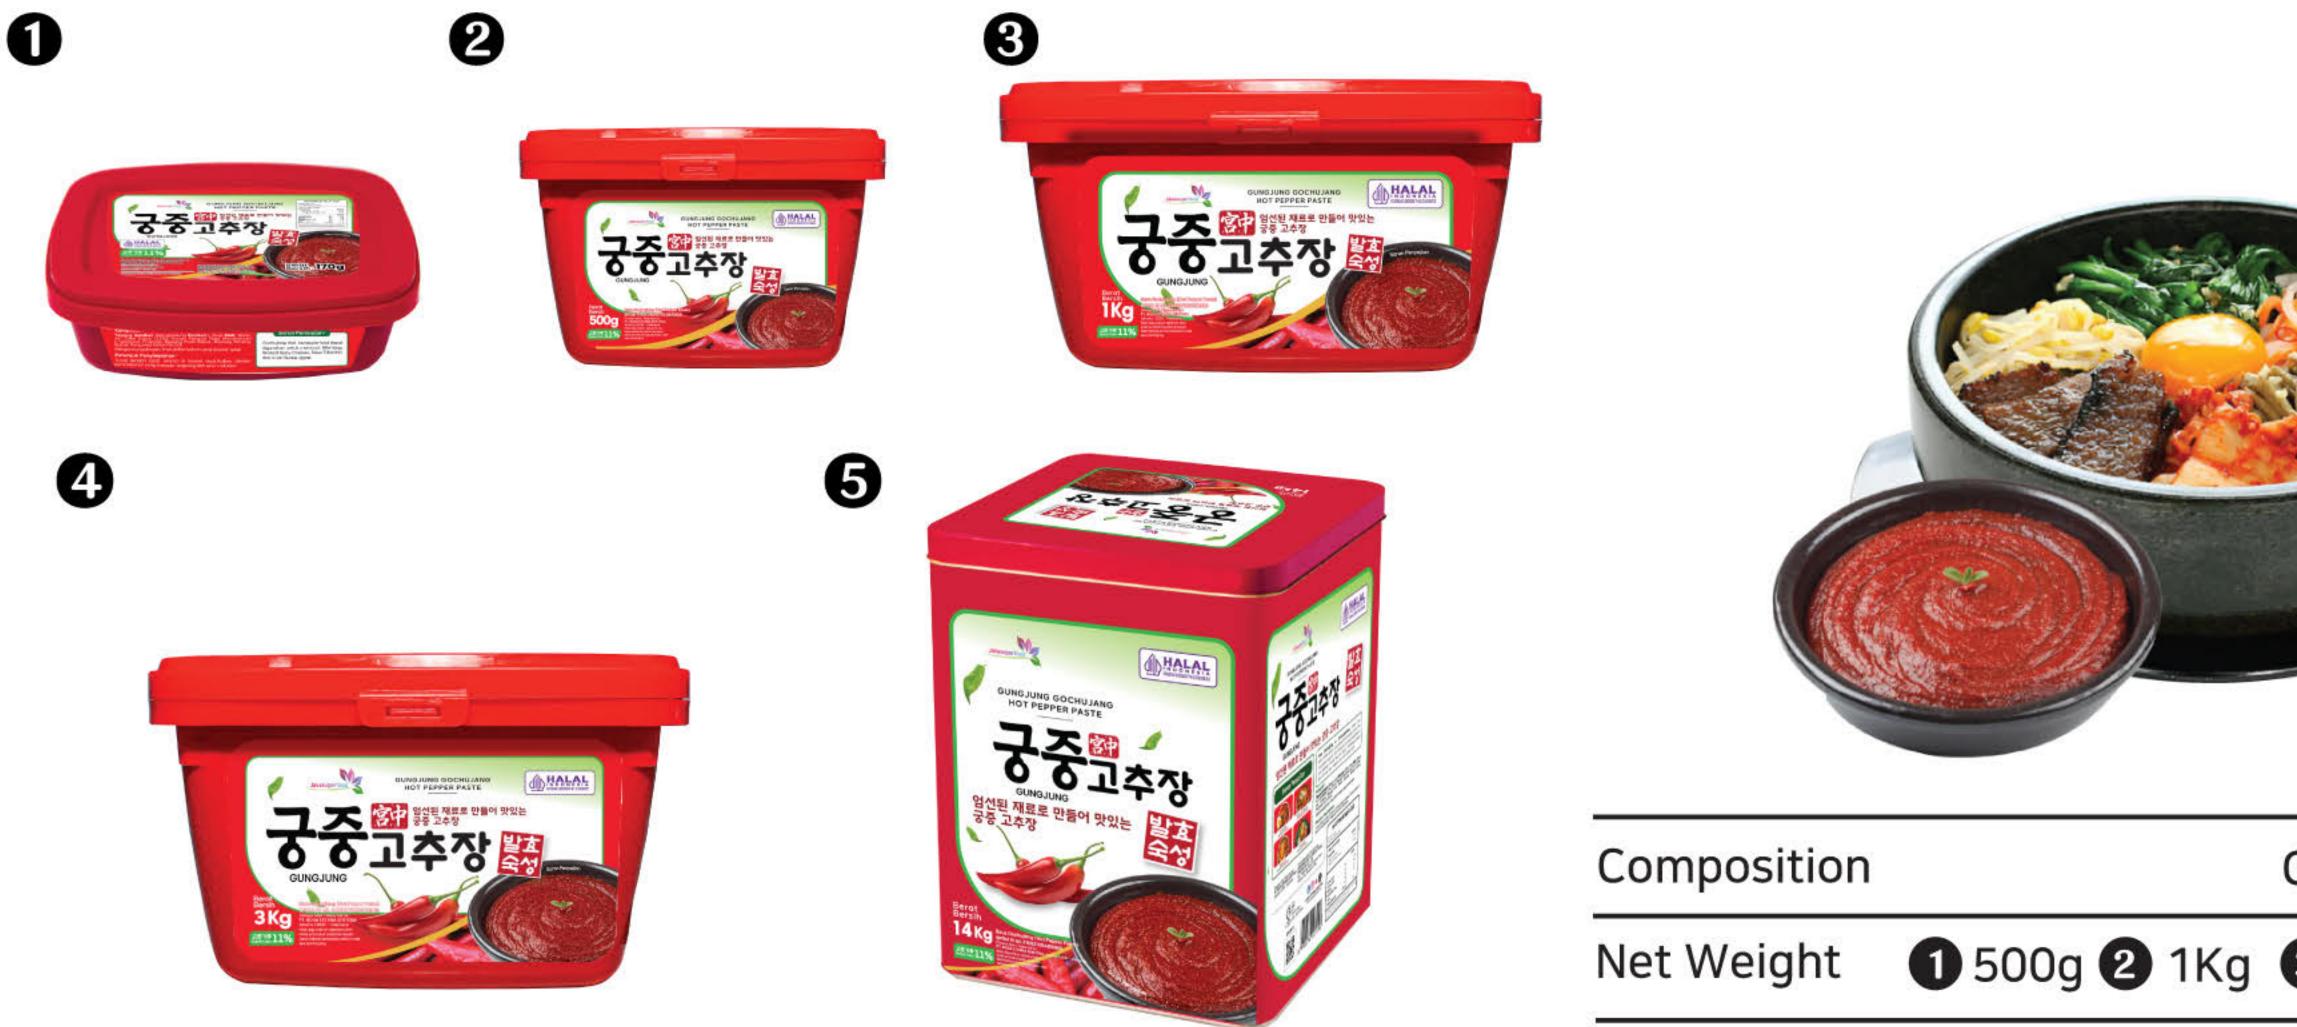

ngredients,

resulting in a delicious and flavorful chili sauce. It can be served as a side dish to complement meals such as fried chicken, rice, and other dishes.



| Composition     | Cakalang Chili Sauce   |
|-----------------|------------------------|
| Net Weight      | 200g (100g x 2 Sachet) |
| Balado Flavor   | 6 Rica Rica Flavor     |
| 2 Betutu Flavor | 6 Fried Chili Sauce    |
| Gulai Flavor    | 🕜 Woku Flavor          |
| 4 Pesmol Flavor |                        |
|                 |                        |

# Gungjung Gochujang (궁중 고추장)

Gochujang Sauce from Java Super Food is a traditional Korean fermented chili paste with a distinctive aroma and flavor. It can be used in a variety of dishes such as Bibimbap, Tteokbokki sauce, Kimchi Jjigae broth, and Napa Cabbage Kimchi.



| Composition |              | Gochuja       | ng 100%       |
|-------------|--------------|---------------|---------------|
| Net Weight  | 1 500g 2 1Kg | <b>3</b> 3 Kg | <b>4</b> 14Kg |

# Gochujang Sauce Java Super Food (자바슈퍼푸드 고추장)

Gochujang sauce is made from carefully selected quality ingredients and has an authentic Korean flavor. Gochujang sauce can be used in various dishes such as bibimbap, spicy stir-fried squid, and kimchi jjigae soup.





500g

20kg

2

#### Doenjang Soybean Paste (궁중된장)

Doenjang Javasuperfood is doenjang (fermented soybean paste) made using traditional Korean fermentation technology and high-quality natural ingredients. This doenjang has a rich flavor, strong aroma, and smooth texture, making it the perfect seasoning for various types of Korean dishes.