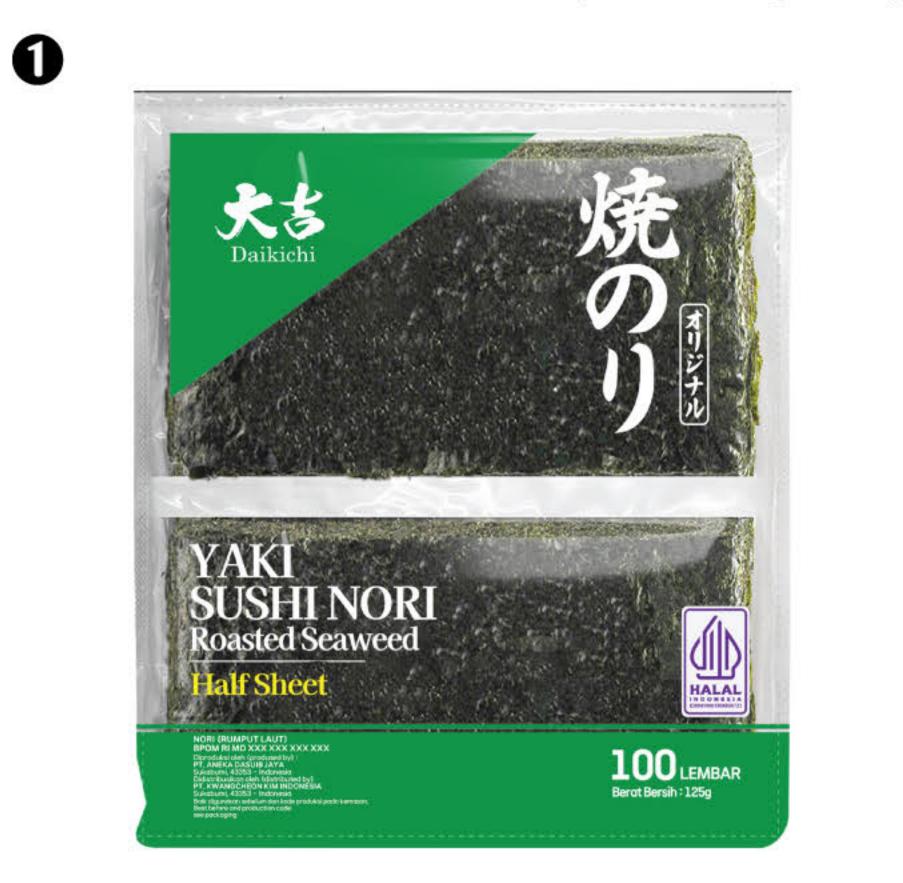

In June 2021, we made our first import of seaweed (nori) products. Our nori product range includes various types such as sushi nori, onigiri nori, kizami nori, seaweed snacks, and nori seasoning. With the support of skilled and professional workers, we were able to quickly enter the market with our seaweed products by September 2021. We always prioritize customer satisfaction by consistently delivering products that are high-quality, halal, hygienic, practical, and affordable.