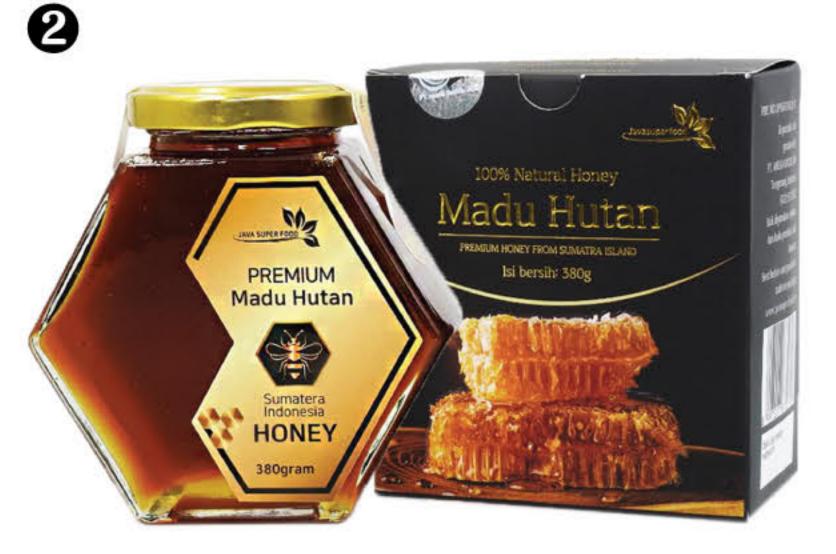

# **COMPANY PROFILE**

PT. Aneka Dasuib Jaya began its business journey by producing graviola leaves, noni, fingerroot, and various other spices. In 2021, we expanded our business into the production of sauces, seasonings, and food ingredients. We also established partnerships with franchise companies for the supply of raw materials.