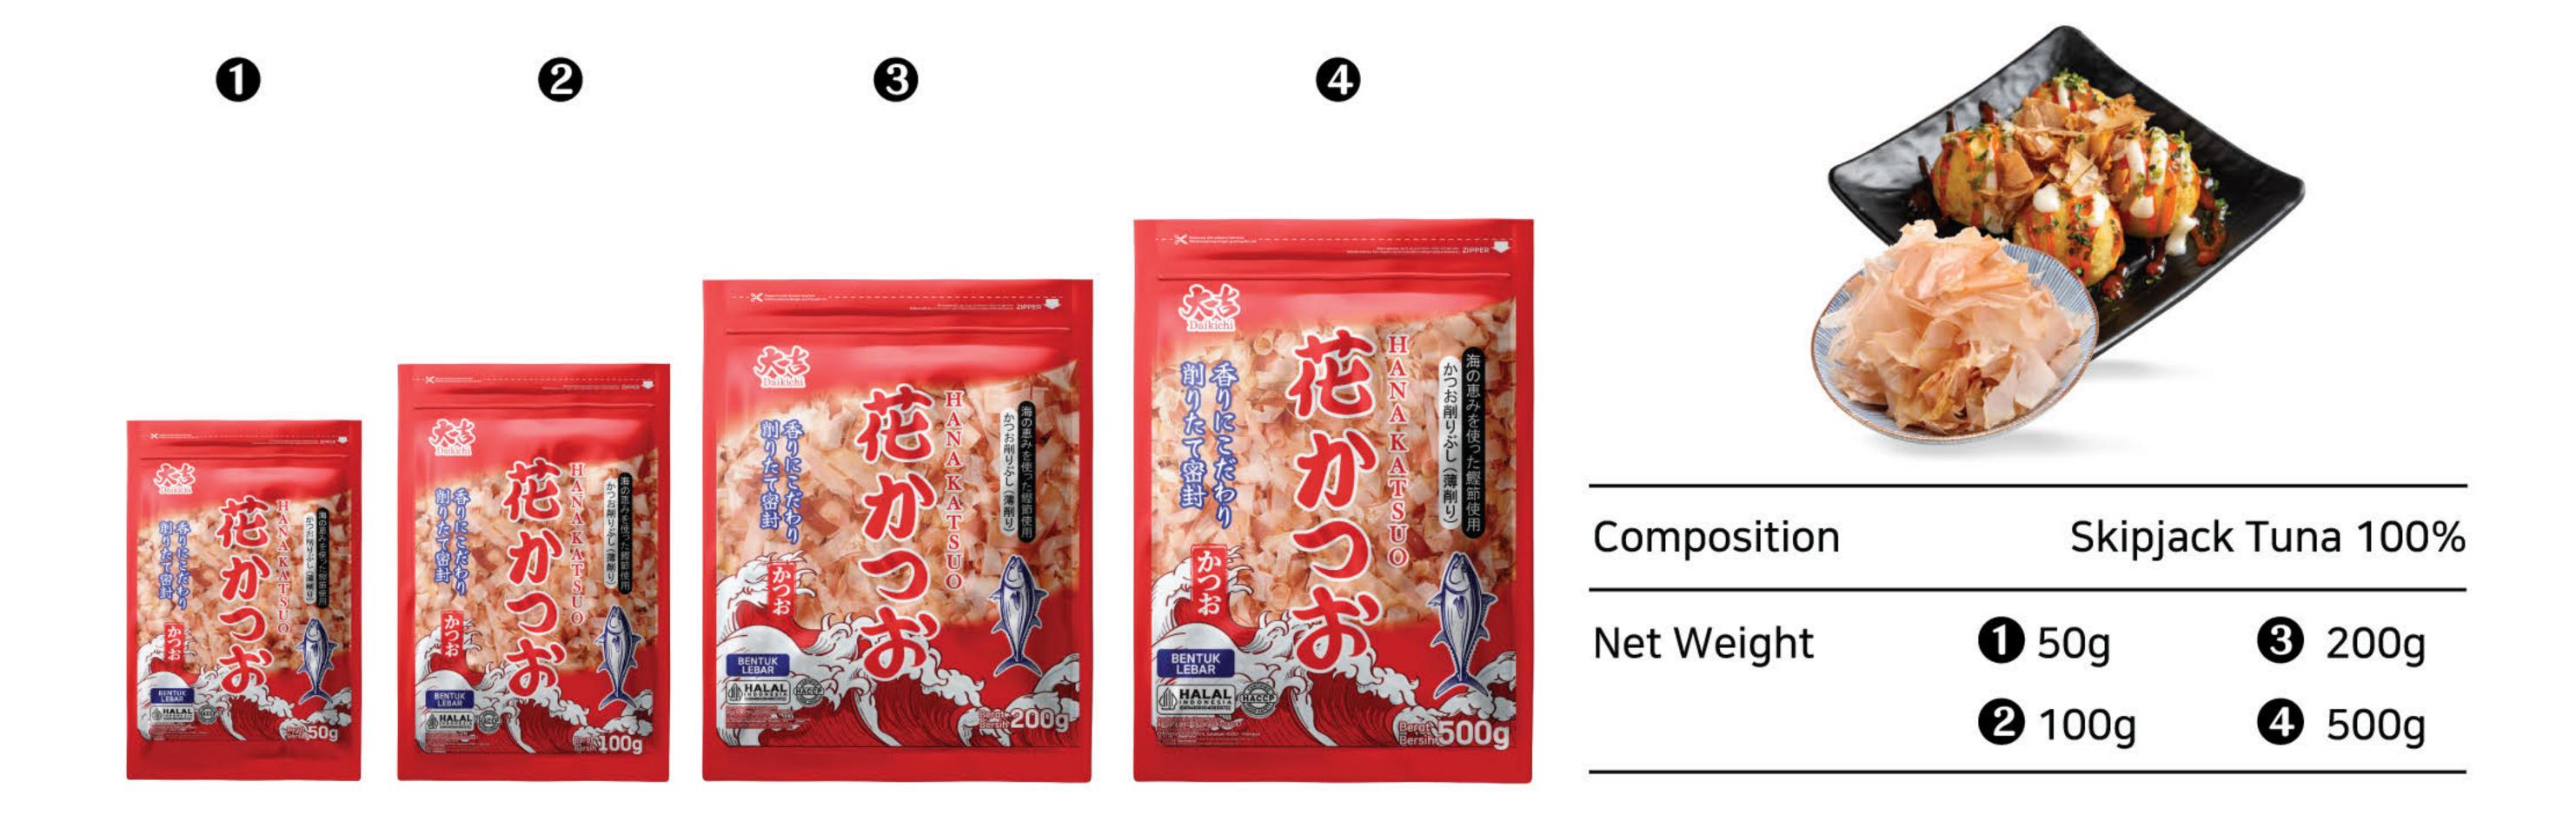

At the end of 2024, Hana Katsuobushi, Katsuodashi, and Matdashi were launched to elevate the company to a higher level. Hana Katsuobushi is made from high-quality skipjack tuna through a meticulous process and has begun to be exported to South Korea. We also plan to expand our market to Japan as well as other countries in Asia, North America, and Europe.