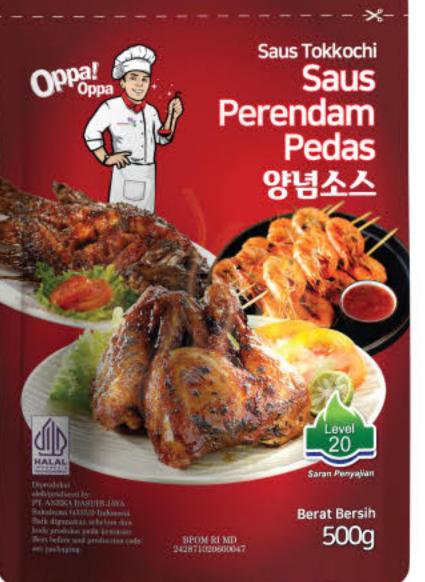

| 5kg  |       |       |

#### Teriyaki Sauce (데리야끼소스)

0

Teriyaki Sauce is a ready-to-use sauce that requires no additional ingredients. Teriyaki refers to a Japanese cooking method where food is grilled or broiled and glazed with soy sauce. This sauce can be added to dishes such as beef, chicken, fish, and other preparations to enhance their savory flavor.

4

6



ً₿





#### Spicy Marinade Sauce Lv 10 (매운 양념소스 LV10)

8

This marinade sauce is made from high-quality, carefully selected ingredients, featuring a unique spicy flavor blend. The spicy marinade can be used in a variety of dishes such as grilled fish, chicken satay, lamb satay, beef satay, fried noodles, steak, and various grilled preparations.





0

0

0



0





#### Spicy Marinade Sauce Lv 20 (매운 양념소스 Lv 20)









#### Spicy Marinade Sauce Lv 30 (매운 양념소스 Lv 30)













#### Steak Sauce (스테이크 소스)

Steak Sauce, Black Pepper Sauce, and Mushroom Sauce from Cooking Master are made from high-quality, carefully selected ingredients, offering a distinctive aroma and delicious taste. These sauce variants can be used in a variety of meat dishes such as steak, barbecue, and other meat preparations.



| Composition | 100% Steak Sauce                                    |
|-------------|-----------------------------------------------------|
| Net Weight  | <ol> <li>250g</li> <li>500g</li> <li>1kg</li> </ol> |

#### Blackpaper Sauce (블랙페퍼 스테이크 소스)

0



0

0





ً₿

€

| Composition | 100% Blac<br>Sau | 10 10.00      |
|-------------|------------------|---------------|
| Net Weight  | 1kg              |