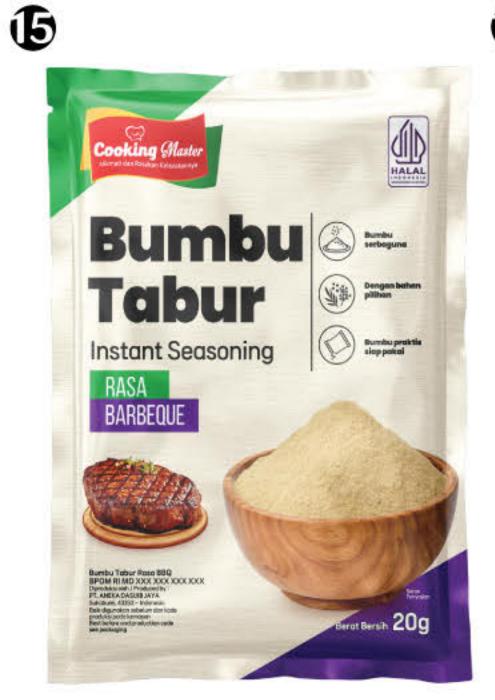

| Composition | 100% Steak Sauce                                    |
|-------------|-----------------------------------------------------|
| Net Weight  | <ol> <li>250g</li> <li>500g</li> <li>1kg</li> </ol> |

#### Blackpaper Sauce (블랙페퍼 스테이크 소스)

0



0

0





ً₿

€

| Composition | 100% Blac<br>Sau | 10 10.00      |
|-------------|------------------|---------------|
| Net Weight  | 1kg              | <b>2</b> 500g |

#### Mushroom Sauce (머쉬룸 스테이크 소스)









#### Seasoning Powder (스낵 시즈닝)

Cooking Master presents a variety of instant seasoning powders in different flavors. These seasonings can be used as a flavorful addition to enhance your dishes. Made from carefully selected ingredients, they deliver a rich and savory taste. A practical go-to seasoning for every family.



















#### Composition

#### Seasoning Powder

#### Net Weight



#### Flavor Variants

| 0 | Original   | 0 | Cury   | Ð | Seaweed       |
|---|------------|---|--------|---|---------------|
| 0 | Wasabi     | 8 | Banana | B | Corn Roasted  |
| 0 | Shrimp     | 0 | Spicy  | 1 | Garlic Butter |
| 4 | Salted Egg | 0 | Beef   | ß | Barbeque      |
| 6 | Seafood    | 0 | Fried  |   | Balado        |
| 6 | Cheese     |   | Chiken | Ø | Honey Butter  |



#### Frozen Spice (냉동야채)

Frozen Spice refers to ready-to-cook spices or vegetables made from carefully selected ingredients. The processing is carried out properly and hygienically to maintain the quality and freshness of the vegetables.





| Composition       | 100% Frozen Spice |                   |
|-------------------|----------------