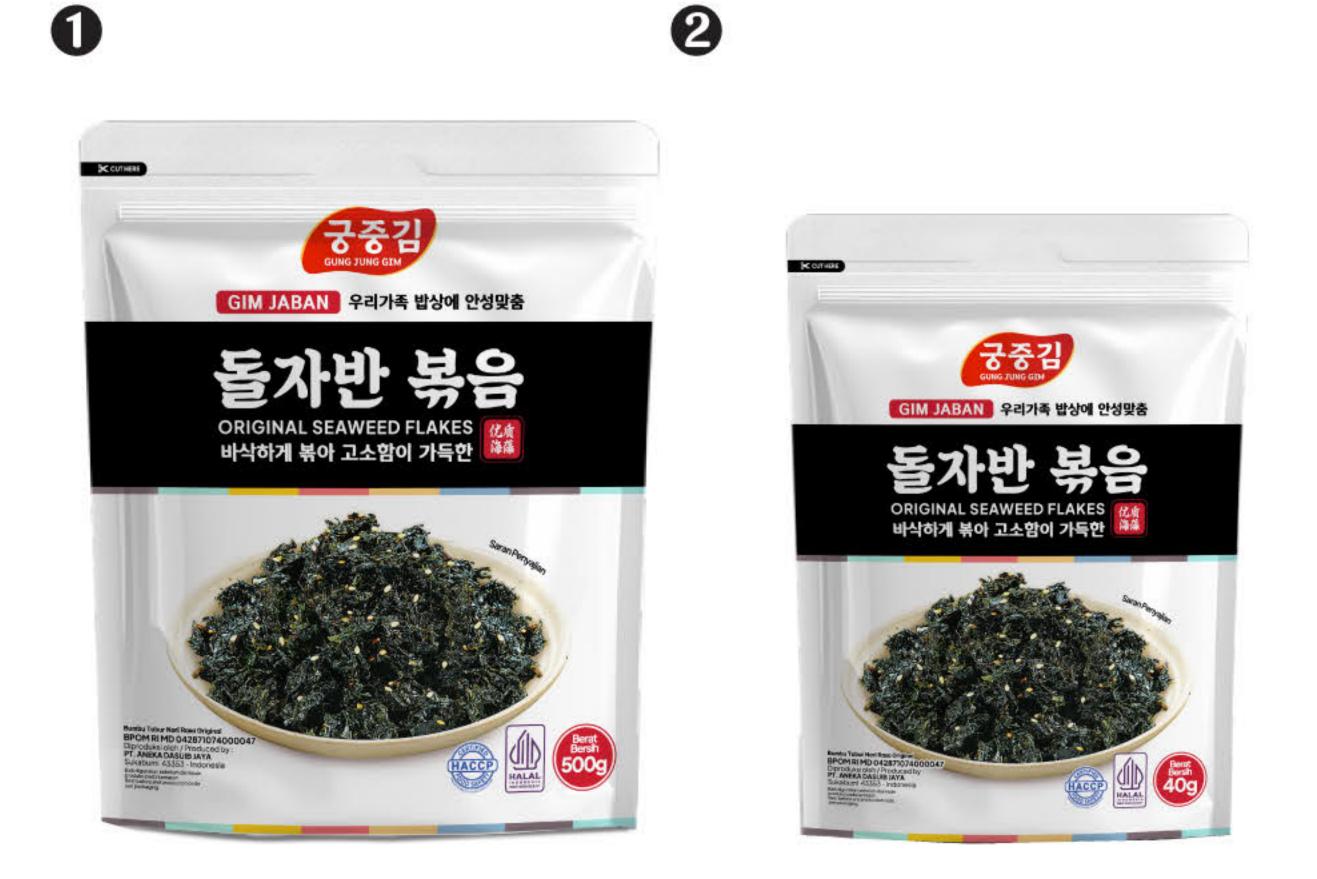

In June 2021, we made our first import of seaweed (nori) products. Our nori product range includes various types such as sushi nori, onigiri nori, kizami nori, seaweed snacks, and nori seasoning. With the support of skilled and professional workers, we were able to quickly enter the market with our seaweed products by September 2021. We always prioritize customer satisfaction by consistently delivering products that are high-quality, halal, hygienic, practical, and affordable.