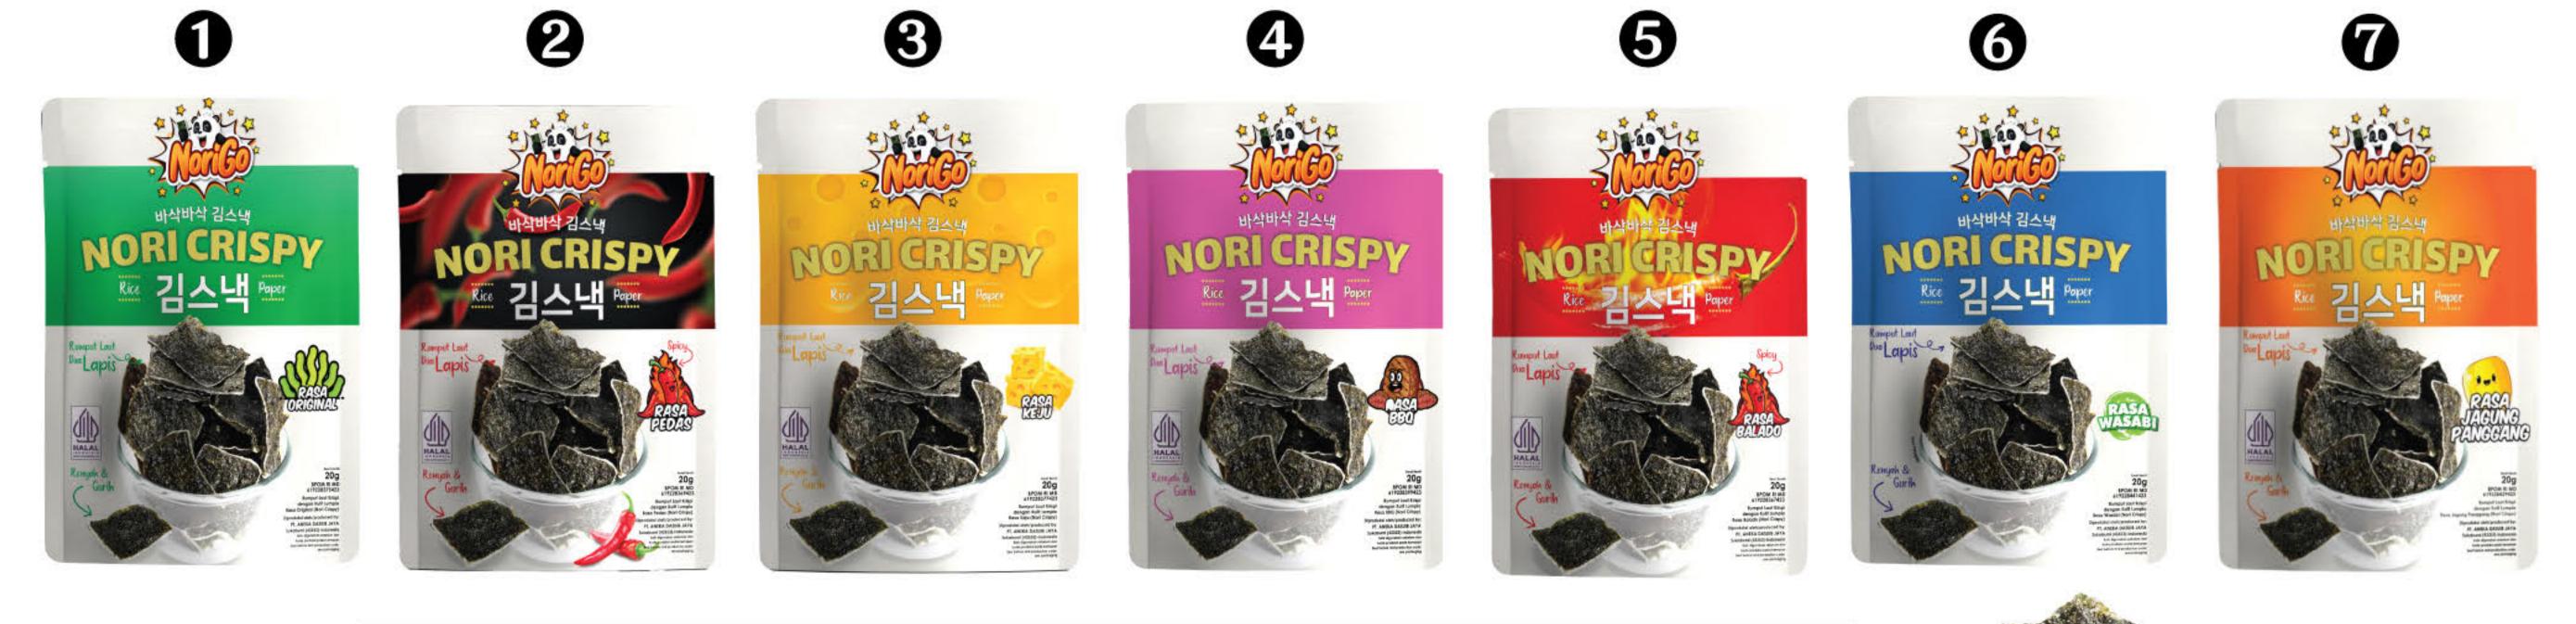

In June 2021, we made our first import of seaweed (nori) products. Our nori product range includes various types such as sushi nori, onigiri nori, kizami nori, seaweed snacks, and nori seasoning. With the support of skilled and professional workers, we were able to quickly enter the market with our seaweed products by September 2021. We always prioritize customer satisfaction by consistently delivering products that are high-quality, halal, hygienic, practical, and affordable.