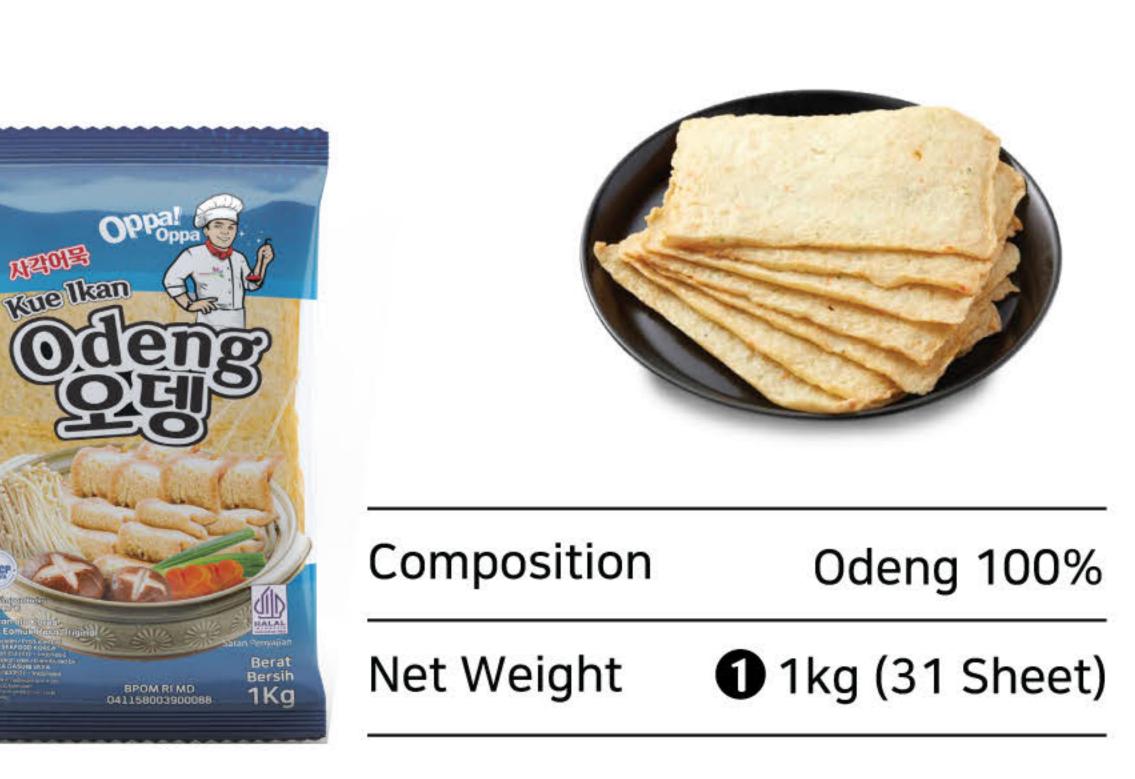

| Net Weight                              |            |  |  |  |
| 1 220g (200g + Seasoning 20g (6 sheet)) |            |  |  |  |
| 2 1kg (31 Sheet)                        |            |  |  |  |

#### Odeng + Seasoning (오뎅+분말)

This product includes odeng along with its broth seasoning, making it practical and quick to prepare. The odeng can be directly added into boiling water. It can be enjoyed by both young and old, either as a snack or a meal.



#### Odeng Oppa Oppa (오빠오빠 오뎅)

Odeng is a Korean fish cake with a soft and savory texture, perfect to serve with broth, soy sauce, or as a topping with vegetables.

#### Odengpokki (오뎅볶이)

Odengpokki is an exciting innovation of odeng (Korean fish cake), featuring a hidden savory sauce inside that delivers an unexpected burst of flavor.







Composition Odeng + Sauce

Net Weight ① Odeng 200g + Sauce 70g (6 Sheet)

#### Odeng Seasoning (오뎅분말)

Odeng seasoning is the key to the deliciousness of Korean fish cake dishes. More than just a flavor enhancer, it serves as the foundation of a rich and savory broth, creating an authentic dining experience.







Composition Odeng Seasoning Net Weight ① 500g ② 300g

39

#### Hotbar (핫바)

0

Odeng Hotbar Oppa Oppa is a chewy and savory Korean-style long fish cake. Made from selected fish ingredients, this odeng is perfect for various preparations such as soups, frying, or grilling. Its delicious taste and long shape will surely leave you craving for more!



| Composition | Odeng 100%   |  |  |
|-------------|--------------|--|--|
| Net Weight  | 100g (5 pcs) |  |  |
|             |