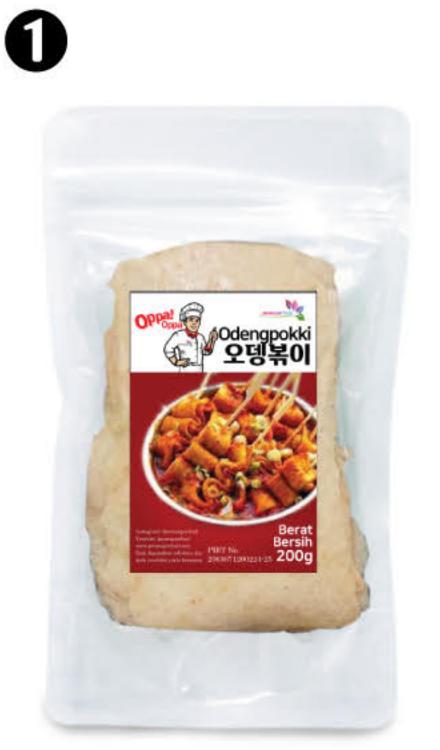

Net Weight                              |            |  |  |  |
| 1 220g (200g + Seasoning 20g (6 sheet)) |            |  |  |  |
| 2 1kg (31 Sheet)                        |            |  |  |  |

#### Odeng + Seasoning (오뎅+분말)

This product includes odeng along with its broth seasoning, making it practical and quick to prepare. The odeng can be directly added into boiling water. It can be enjoyed by both young and old, either as a snack or a meal.



#### Odeng Oppa Oppa (오빠오빠 오뎅)

Odeng is a Korean fish cake with a soft and savory texture, perfect to serve with broth, soy sauce, or as a topping with vegetables.

#### Odengpokki (오뎅볶이)

Odengpokki is an exciting innovation of odeng (Korean fish cake), featuring a hidden savory sauce inside that delivers an unexpected burst of flavor.







Composition Odeng + Sauce

Net Weight ① Odeng 200g + Sauce 70g (6 Sheet)

#### Odeng Seasoning (오뎅분말)

Odeng seasoning is the key to the deliciousness of Korean fish cake dishes. More than just a flavor enhancer, it serves as the foundation of a rich and savory broth, creating an authentic dining experience.







Composition Odeng Seasoning Net Weight ① 500g ② 300g

39

#### Hotbar (핫바)

0

Odeng Hotbar Oppa Oppa is a chewy and savory Korean-style long fish cake. Made from selected fish ingredients, this odeng is perfect for various preparations such as soups, frying, or grilling. Its delicious taste and long shape will surely leave you craving for more!



| Composition | Odeng 100%   |  |  |
|-------------|--------------|--|--|
| Net Weight  | 100g (5 pcs) |  |  |
|             |