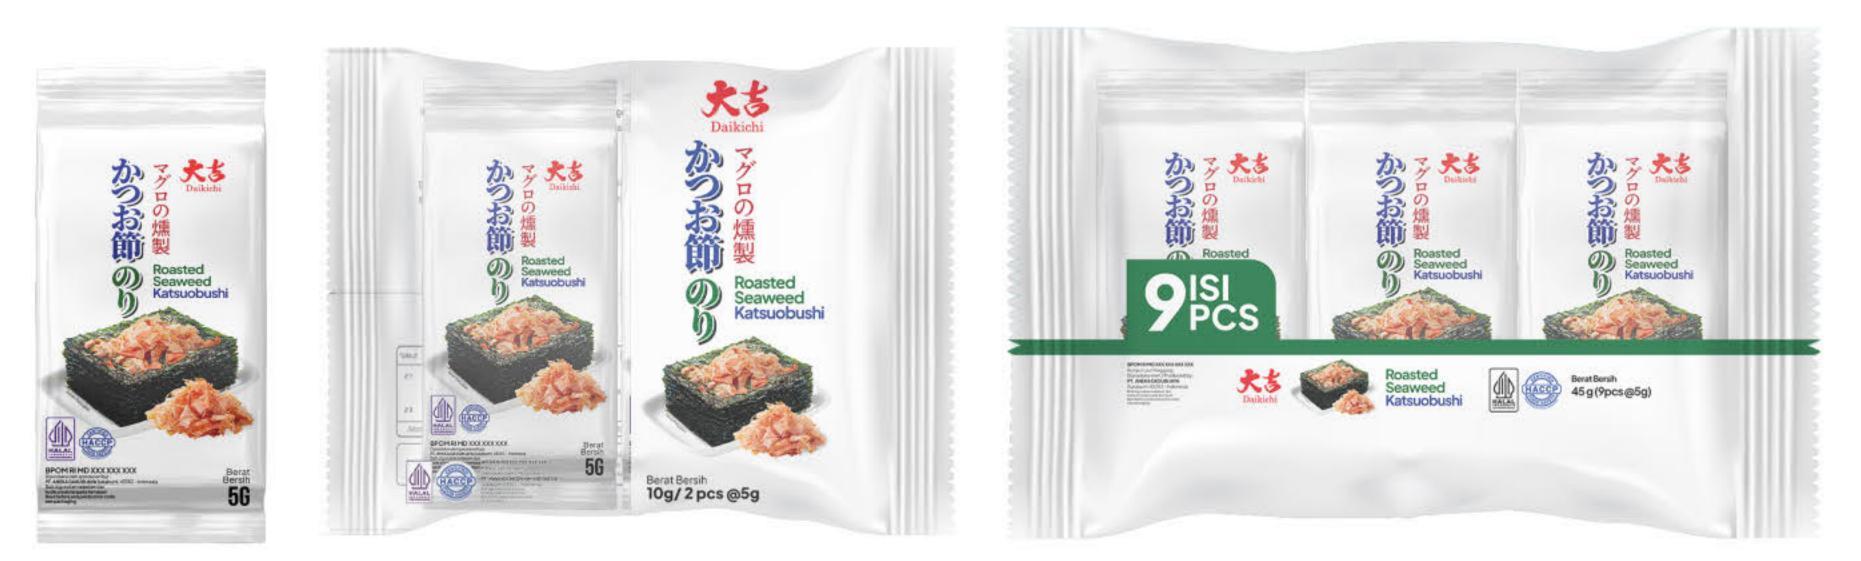

At the end of 2024, Hana Katsuobushi, Katsuodashi, and Matdashi were launched to elevate the company to a higher level. Hana Katsuobushi is made from high-quality skipjack tuna through a meticulous process and has begun to be exported to South Korea. We also plan to expand our market to Japan as well as other countries in Asia, North America, and Europe.