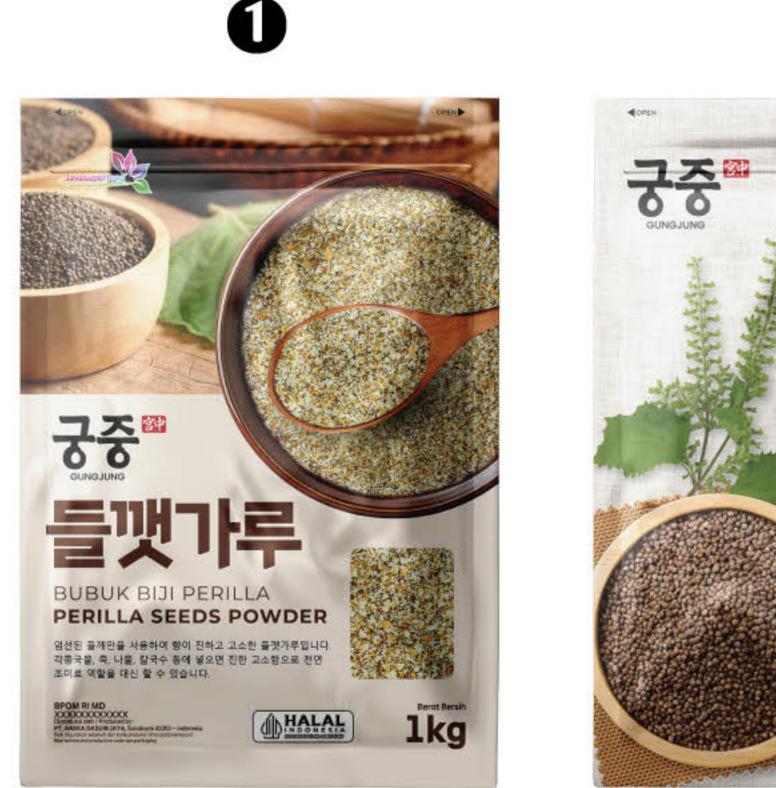

| Composition | Black Sesame Seeds 100%                                                         |
|-------------|---------------------------------------------------------------------------------|-------------|---------------------------------------------------------------------------------|
| Net Weight  | <ol> <li>100g</li> <li>250g</li> <li>500g</li> <li>340g</li> <li>1Kg</li> </ol> | Net Weight  | <ol> <li>100g</li> <li>250g</li> <li>500g</li> <li>340g</li> <li>1Kg</li> </ol> |

#### Perilla Powder and Perilla Seeds (들깨가루/통들깨)

Perilla powder is made from roasted perilla seeds that are then processed into powder form. Perilla powder is widely used in Asian cuisine, especially Korean dishes, adding a savory flavor and aroma to the food.







2

CompositionPerilla 100%Net WeightPerilla Seeds Powder 1KgPerilla Seeds 1Kg



# Danmuji (단무지)

Danmuji is a traditional Korean yellow pickled radish with a sweet, tangy, and refreshing flavor. It is commonly served as a side dish to accompany Korean foods like kimbap or sushi rolls, especially those that tend to be oily or rich, such as jjajangmyeon.







#### Sushi Gari / Pickled Red and White Ginger (생강초절임)

Sushi gari is pickled ginger that is commonly served with sushi or other Japanese dishes. It is used to cleanse the palate and refresh the mouth after eating sushi or sashimi.





| Composition           | Ginger 100%                |
|-----------------------|----------------------------|
| Net Weight : 50g, 100 | 0g, 200g, 500g, 1kg, 1.5kg |
| Variant               | Whi