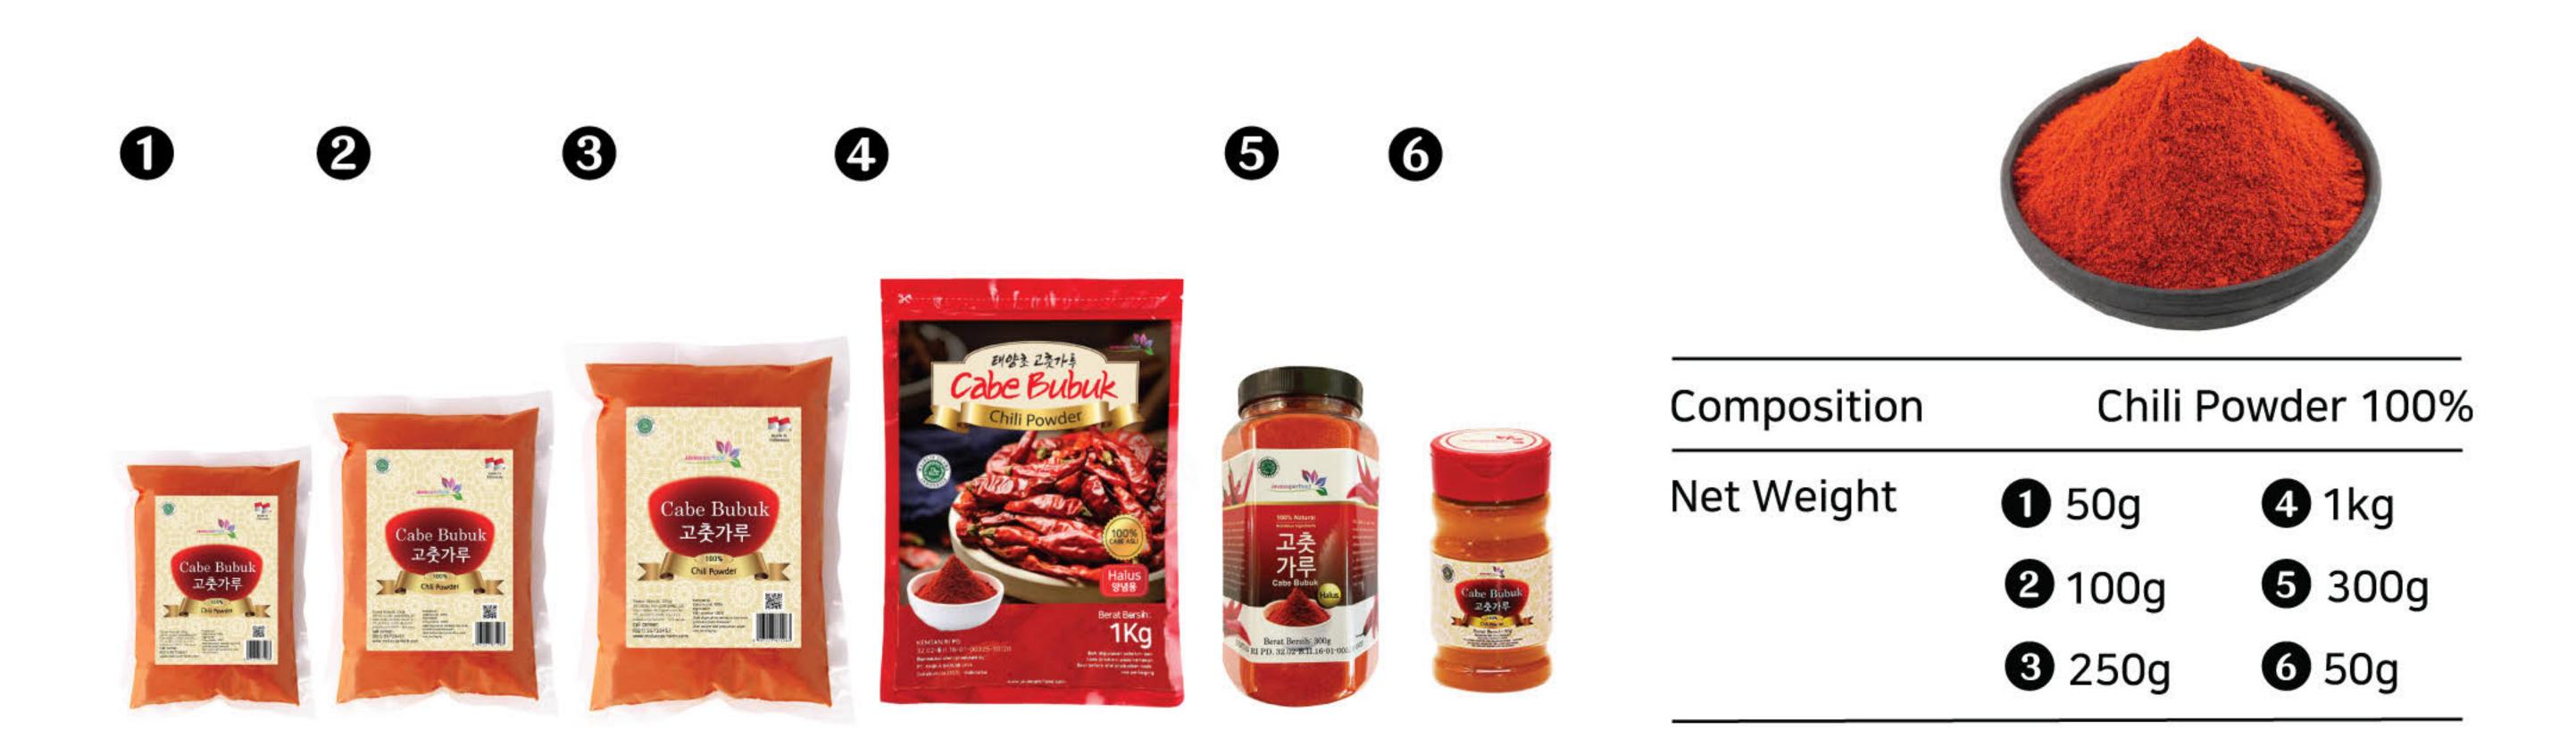

------|---------------------------------------|
| Net Weight  | <ol> <li>1Kg</li> <li>500g</li> </ol> |

# Miga Chili Powder (미가 고춧가루)

Chili powder is commonly used as a seasoning sprinkle for various dishes. With its delicious taste, practicality, ready-to-serve quality, and high standards, it can be used in a wide range of food preparations.







2

| Composition | Chili Powder 100%                     |
|-------------|---------------------------------------|
| Net Weight  | <ol> <li>1Kg</li> <li>200g</li> </ol> |

# Chili Powder (고춧가루/양념용)

Fine chili powder is a highly practical and versatile ingredient in the culinary world. Compared to coarse chili powder, its finer texture makes it easier to blend into various types of dishes without altering the consistency of the preparation.



# Coarse Chili Powder (고춧가루/김치용)

Coarse chili powder is dried chili that has been crushed into a coarse texture with a strong spicy flavor. It is perfect as a topping or ingredient in dishes such as noodles, soups, and sambal, providing a bold heat sensation and a more appetizing appearance.





# Capsaicin Powder (캡사이신 분말)

Capsaicin Powder from Java Super Food is a premium product formulated from high-quality selected ingredients, resulting in a spicy powder with a stable capsaicin concentration and a sharp yet balanced heat. This powder is specially designed to deliver a consistent spicy sensation.













# Garlic Powder (마늘분말)

Garlic powder is one of the essential base ingredients in the culinary world. With its strong flavor and distinctive aroma, this powder serves as a pr