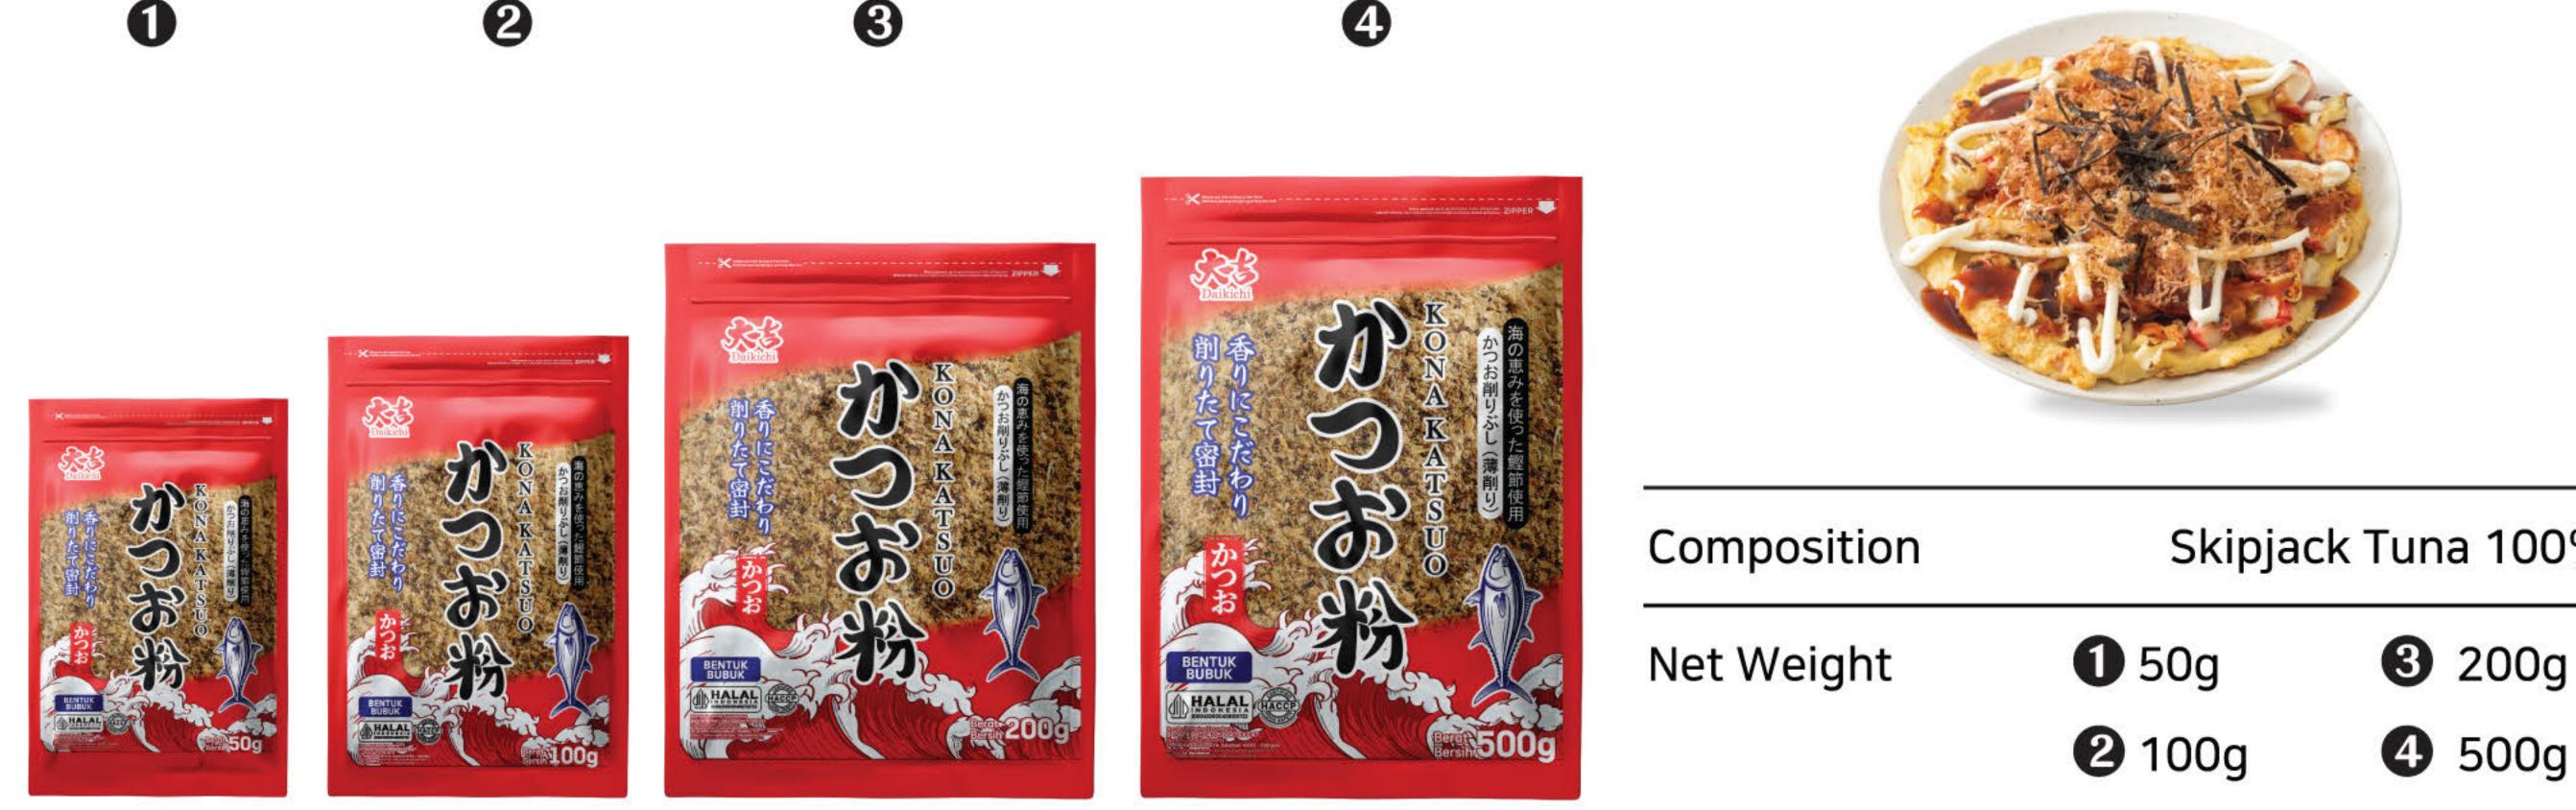

At the end of 2024, Hana Katsuobushi, Katsuodashi, and Matdashi were launched to elevate the company to a higher level. Hana Katsuobushi is made from high-quality skipjack tuna through a meticulous process and has begun to be exported to South Korea. We also plan to expand our market to Japan as well as other countries in Asia, North America, and Europe.