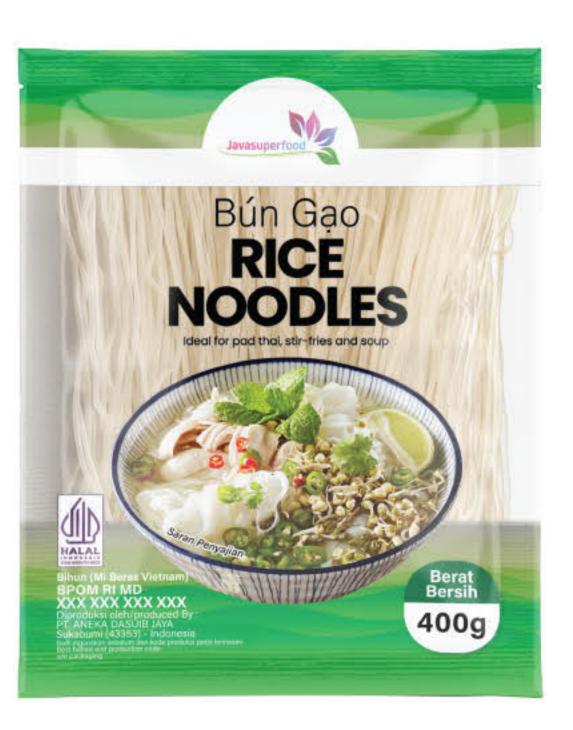

# JAVA SUPER FOOD

SEAWEED, HANA KATSUOBUSHI SAUCE & SEASONING

FOOD INGREDIENTS MASTER GROUP

2025-2026

www.javasuperfood.com