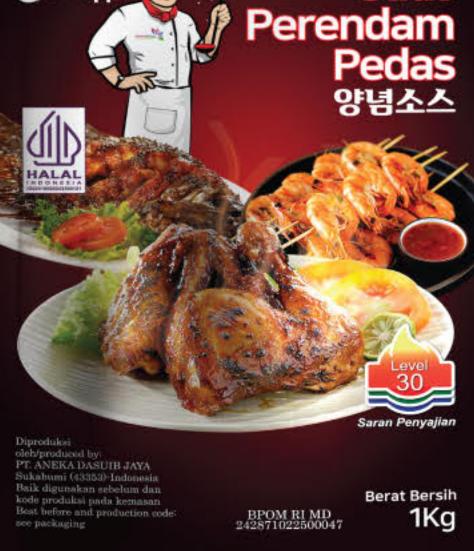

0

Teriyaki Sauce is a ready-to-use sauce that requires no additional ingredients. Teriyaki refers to a Japanese cooking method where food is grilled or broiled and glazed with soy sauce. This sauce can be added to dishes such as beef, chicken, fish, and other preparations to enhance their savory flavor.

4

6



ً₿





#### Spicy Marinade Sauce Lv 10 (매운 양념소스 LV10)

8

This marinade sauce is made from high-quality, carefully selected ingredients, featuring a unique spicy flavor blend. The spicy marinade can be used in a variety of dishes such as grilled fish, chicken satay, lamb satay, beef satay, fried noodles, steak, and various grilled preparations.





0

0

0



0





#### Spicy Marinade Sauce Lv 20 (매운 양념소스 Lv 20)









#### Spicy Marinade Sauce Lv 30 (매운 양념소스 Lv 30)













#### Steak Sauce (스테이크 소스)

Steak Sauce, Black Pepper Sauce, and Mushroom Sauce from Cooking Master are made from high-quality, carefully selected ingredients, offering a distinctive aroma and delicious taste. These sauce variants can be used in a variety of meat dishes such as steak, barbecue, and other meat preparations.



| Composition | 100% Steak Sauce                                    |
|-------------|-----------------------------------------------------|
| Net Weight  | <ol> <li>250g</li> <li>500g</li> <li>1kg</li> </ol> |

#### Blackpaper Sauce (블랙페퍼 스테이크 소스)

0



0

0





ً₿

€

| Composition | 100% Blac<br>Sau | 10 10.00      |
|-------------|------------------|---------------|
| Net Weight  | 1kg              | <b>2</b> 500g |

#### Mushroom Sauce (머쉬룸 스테이크 소스)