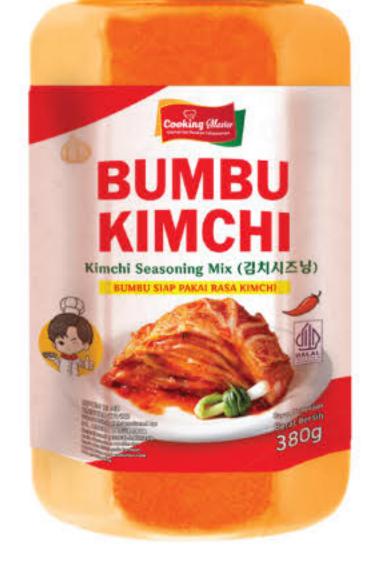

sour taste compared to Pogi Kimchi and is perfect to serve with steamed rice, fried noodles, fried rice, and can also be used as an ingredient for making soup.



# Stir Fried Kimchi (볶음김치)

Stir Fried Kimchi is napa cabbage kimchi that is further processed by stir-frying, resulting in a richer and more savory flavor that tempts the taste buds. It is perfect to serve directly with warm steamed rice, noodles, fried rice, or other favorite dishes to add a distinctive Korean flavor to every bite.











# Kimchi Seasoning (김치 시즈닝)

Kimchi seasoning from Cooking Master is a food ingredient and spice blend perfect for sprinkling on snacks and other dishes. Kimchi seasoning pairs well with Kimchi Ramen, Kimchi Jjigae, Kimchi Fried Rice, Kimchi Omelet, Fried Chicken, and Pasta or Pizza.















Banchan is a Korean term for side dishes served along with the main meal, typically rice. These are usually small portions of various dishes, such as vegetables or protein-based items, presented in small servings on the dining table to be shared and enjoyed together.







#### Composition

**Beans or Vegetables** 





Net Weight

**2** 500g 0 1Kg

Varian Banchan

- **6** Seasoned Lettuce Soybeans in Soy Sauce Pickled Japanese Sweet Potatoes **Boiled Lotus Root** Seasoned Chili Peppers O Mixed Nuts Seasoned Dried Radish Soy Sauce Peanuts **5** Seasoned Garlic Seasoned Perilla Leaves
  - Soy Sauce Garlic
  - Pickled Garlic Stems
  - B Soy Sauce Seasoned Garlic Chive Leaves
  - Chili Peppers Pickled with Soy Sauce



#### Sesame Oil 100% (궁중 참기름 100%)

Sesame oil is made from sel