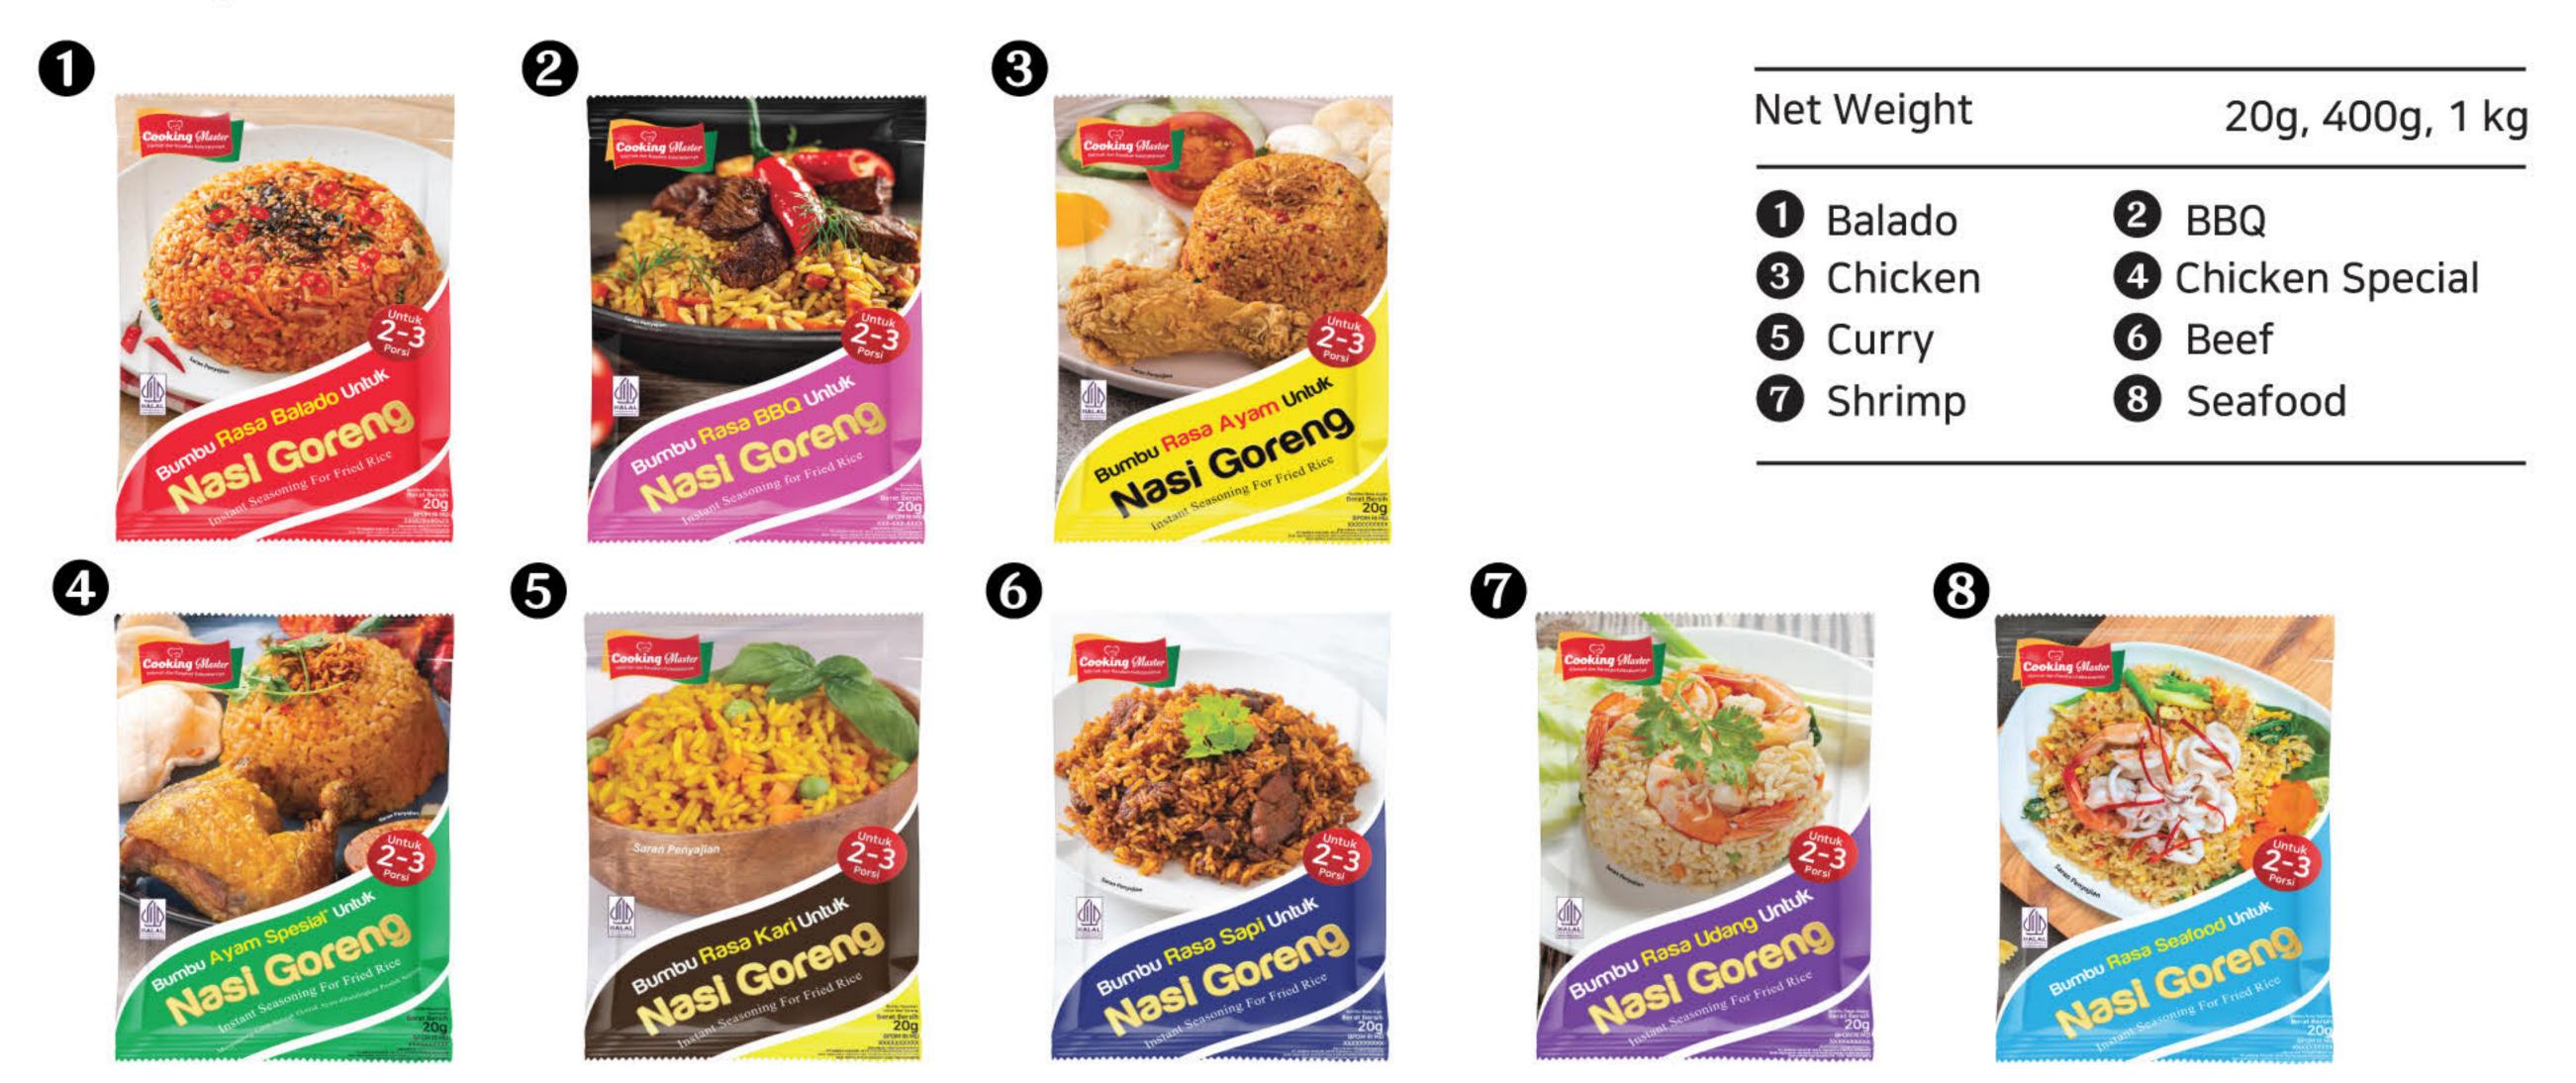

# JAVA SUPER FOOD

SEAWEED, HANA KATSUOBUSHI SAUCE & SEASONING

FOOD INGREDIENTS MASTER GROUP

2025-2026

www.javasuperfood.com