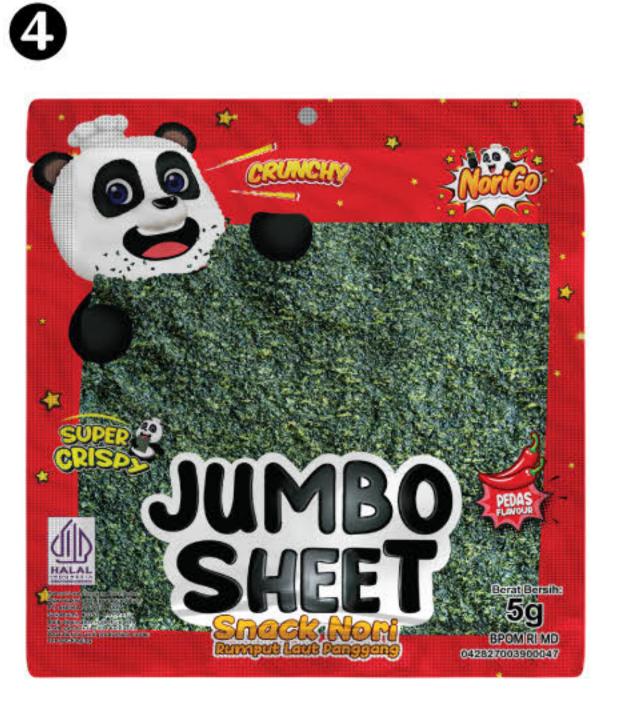

In June 2021, we made our first import of seaweed (nori) products. Our nori product range includes various types such as sushi nori, onigiri nori, kizami nori, seaweed snacks, and nori seasoning. With the support of skilled and professional workers, we were able to quickly enter the market with our seaweed products by September 2021. We always prioritize customer satisfaction by consistently delivering products that are high-quality, halal, hygienic, practical, and affordable.