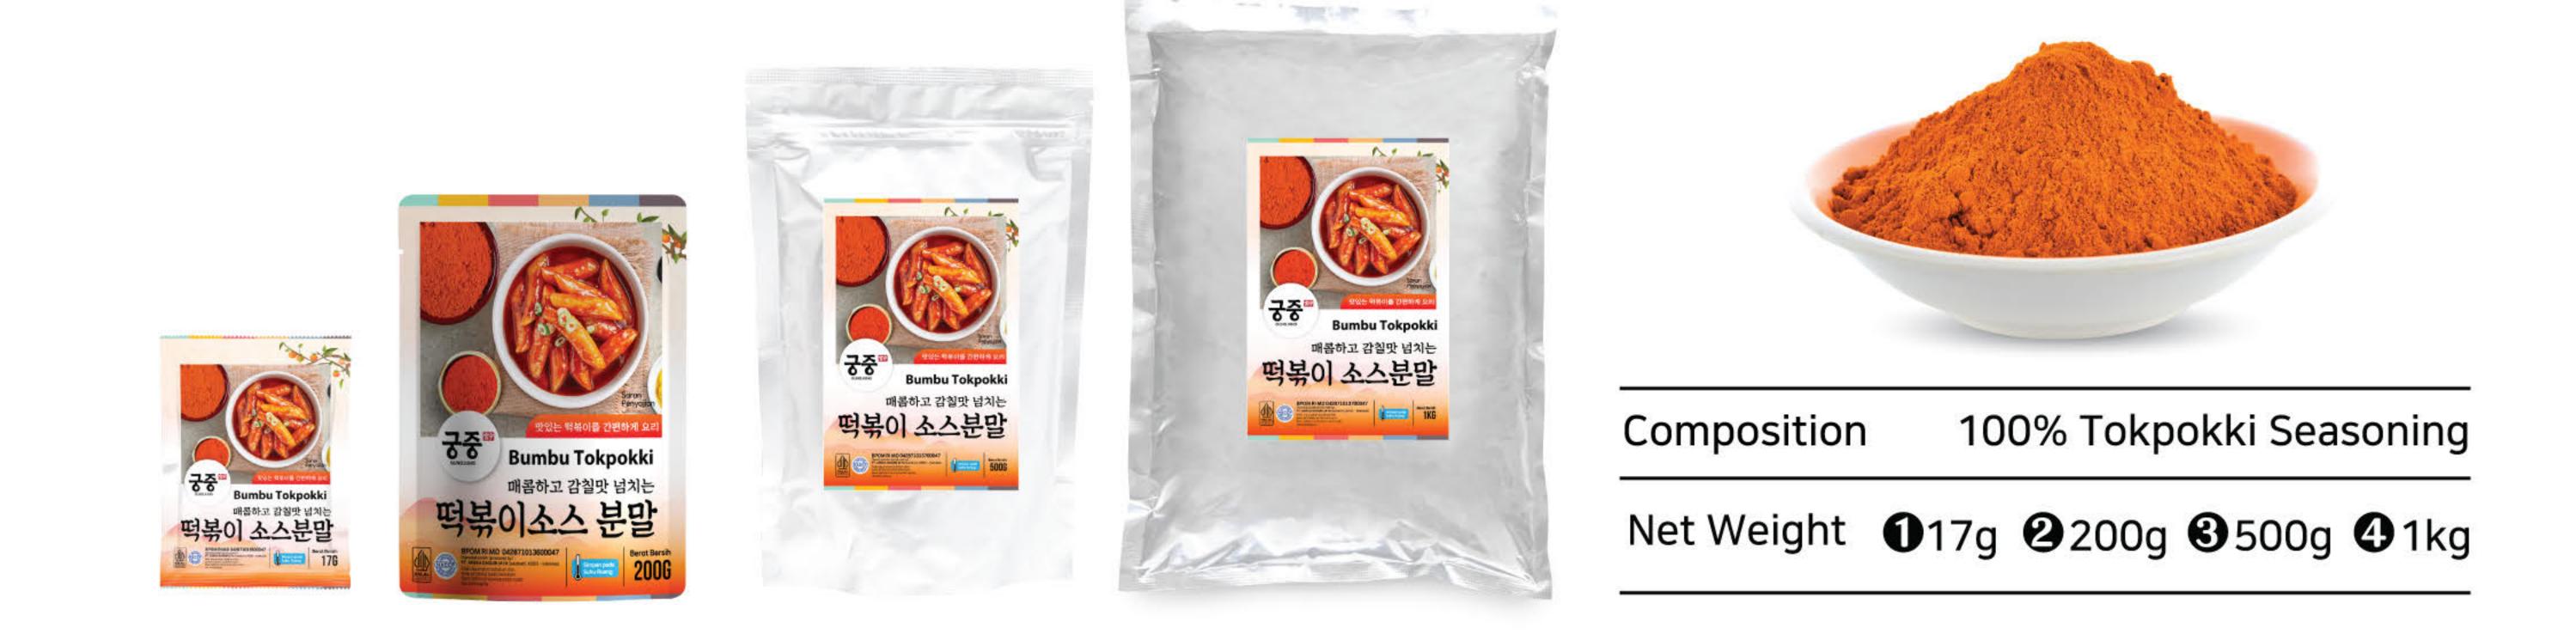

-----|--|
| Net Weight  | <b>1</b> 500g | <li>2 1kg</li> |  |

#### Rose Tokpokki (로제 떡볶이)

Rose Tokpokki is made from selected quality ingredients. The delicious soft and chewy rice cakes make Rose Tokpokki a favorite for the whole family.

0

0

0



#### Tokpokki Carbonara (까르보나라 떡볶이)

Miga Tokpokki Carbonara is the perfect choice for those who are tired of the usual spicy tokpokki. The creamy, savory, and delicious sauce makes for a delightful meal. It can be served and enjoyed conveniently.



| Rose Tokpokki |  |
|---------------|--|
| 120g          |  |
|               |  |

## Tokpokki Seasoning (떡볶이 소스분말)

€

Tokpokki seasoning from MIGA is made from selected quality ingredients, featuring a distinctive and delicious aroma and taste. It can be served and enjoyed conveniently.

4



#### Tokpokki (떡100g+소스40g)

Tokpokki contains rice cakes (tok) and sauce inside. Both the rice cakes and the sauce are made from selected quality ingredients. Since the tok and sauce are already included, it's more practical and convenient to prepare.



| Composition | Tok + Sauce            |
|-------------|------------------------|
| Net Weight  | Tteok 100g + Sauce 40g |

#### Cooking Master Busan Eomuk (쿠킹마스터 부산어묵 사각)

Odeng (Korean fish cake) is made from fish meat with a soft texture. Busan Eomuk offers the original taste of Korean odeng or eomuk. Odeng can be served with a savory and delicious odeng broth.



| Composition                             | Odeng 100% |  |  |  |
|-----------------------------------------|------------|--|--|--|
| Net Weight