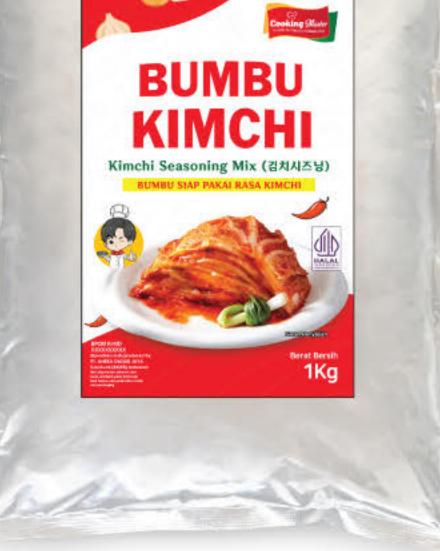

ur taste compared to Pogi Kimchi and is perfect to serve with steamed rice, fried noodles, fried rice, and can also be used as an ingredient for making soup.



# Stir Fried Kimchi (볶음김치)

Stir Fried Kimchi is napa cabbage kimchi that is further processed by stir-frying, resulting in a richer and more savory flavor that tempts the taste buds. It is perfect to serve directly with warm steamed rice, noodles, fried rice, or other favorite dishes to add a distinctive Korean flavor to every bite.











# Kimchi Seasoning (김치 시즈닝)

Kimchi seasoning from Cooking Master is a food ingredient and spice blend perfect for sprinkling on snacks and other dishes. Kimchi seasoning pairs well with Kimchi Ramen, Kimchi Jjigae, Kimchi Fried Rice, Kimchi Omelet, Fried Chicken, and Pasta or Pizza.















Banchan is a Korean term for side dishes served along with the main meal, typically rice. These are usually small portions of various dishes, such as vegetables or protein-based items, presented in small servings on the dining table to be shared and enjoyed together.







#### Composition

**Beans or Vegetables** 





Net Weight

**2** 500g 0 1Kg

Varian Banchan

- **6** Seasoned Lettuce Soybeans in Soy Sauce Pickled Japanese Sweet Potatoes **Boiled Lotus Root** Seasoned Chili Peppers O Mixed Nuts Seasoned Dried Radish Soy Sauce Peanuts **5** Seasoned Garlic Seasoned Perilla Leaves
  - Soy Sauce Garlic
  - Pickled Garlic Stems
  - B Soy Sauce Seasoned Garlic Chive Leaves
  - Chili Peppers Pickled with Soy Sauce



#### Sesame Oil 100% (궁중 참기름 100%)

Sesame oil is made from selec