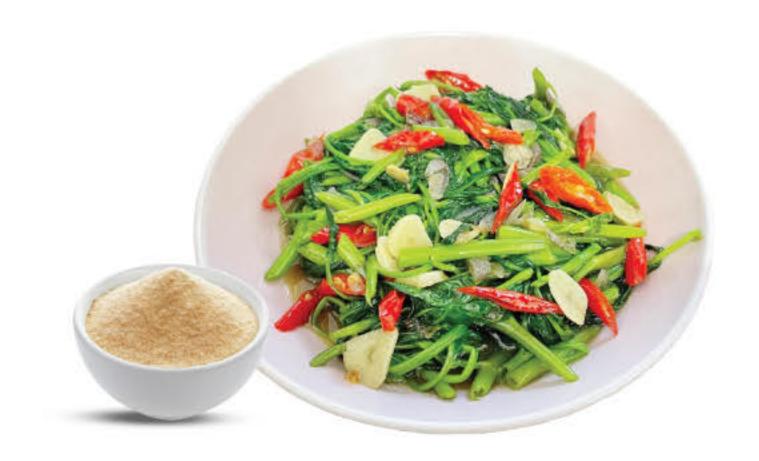

| <b>2</b> 500g | <b>3</b> 1kg |

## Shrimp Powder (새우분말)

2

Shrimp Powder is made from 100% selected shrimp. It has a rich aroma and delicious flavor, making it perfect for enhancing dishes such as soups, stir-fries, and other meals. It adds a savory depth that elevates the overall taste and aroma of your cooking.



3



| Composition | lj.         | Shrimp Se     | asoning      |
|-------------|-------------|---------------|--------------|
| Net Weight  | <b>1</b> 0g | <b>2</b> 400g | <b>3</b> 1kg |



#### Anchovy Seasoning (멸치맛 분말)

A seasoning that enhances the flavor of various dishes with a rich and savory taste. Perfect for soups, stir-fries, meats, and snacks, this seasoning adds depth and richness to every dish, making it a versatile and essential ingredient in the kitchen.





| Composition | n A         | nchovy Se     | easoning     |
|-------------|-------------|---------------|--------------|
| Net Weight  | <b>1</b> 0g | <b>2</b> 400g | <b>3</b> 1kg |

## Anchovy (마른멸치)

Anchovies are small, savory fish commonly used in various dishes, often in dried form. They are rich in protein, omega-3 fatty acids, and vitamins, offering health benefits such as supporting heart health. Popular in Indonesian cuisine, anchovies are often found in dishes like fried rice and chili anchovy sauce.





| Composition | 100% Anchovy             |  |
|-------------|--------------------------|--|
| Variant     | 1 Small 2 Medium 3 Large |  |
| Net Weight  | 🔵 100g 🔵 500g 🌑 1.5Kg    |  |

## Honey Chicken Sauce (꿀닭소스)

Honey Chicken Sauce is made from high-quality, carefully sel