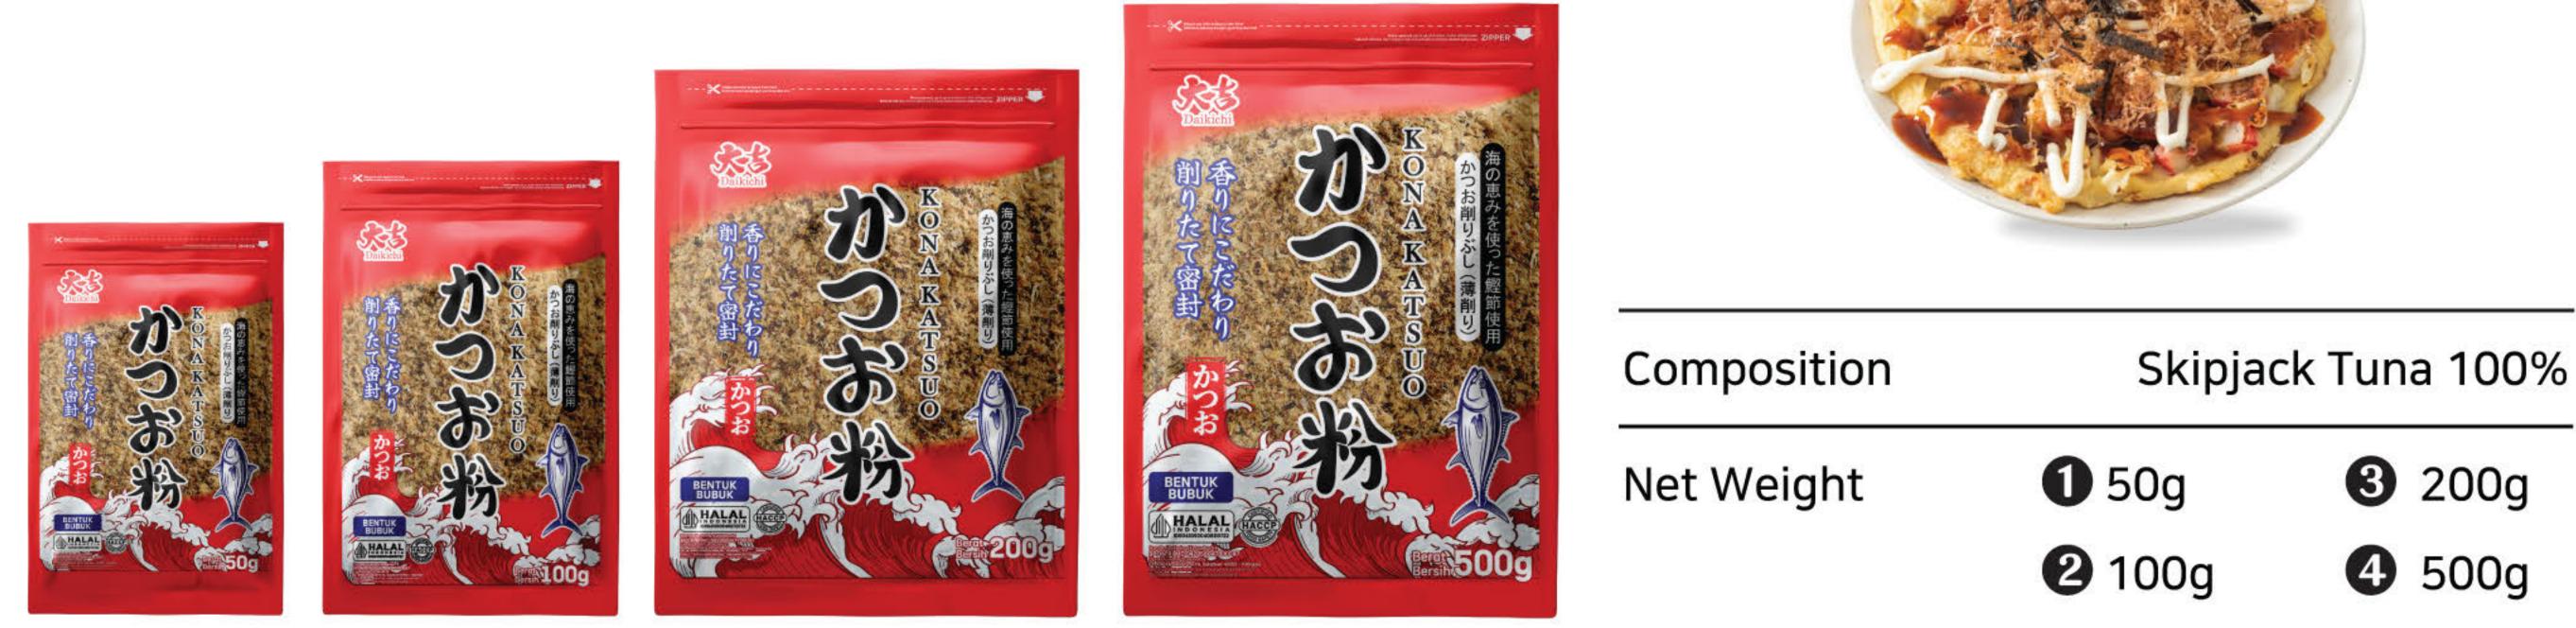

At the end of 2024, Hana Katsuobushi, Katsuodashi, and Matdashi were launched to elevate the company to a higher level. Hana Katsuobushi is made from high-quality skipjack tuna through a meticulous process and has begun to be exported to South Korea. We also plan to expand our market to Japan as well as other countries in Asia, North America, and Europe.