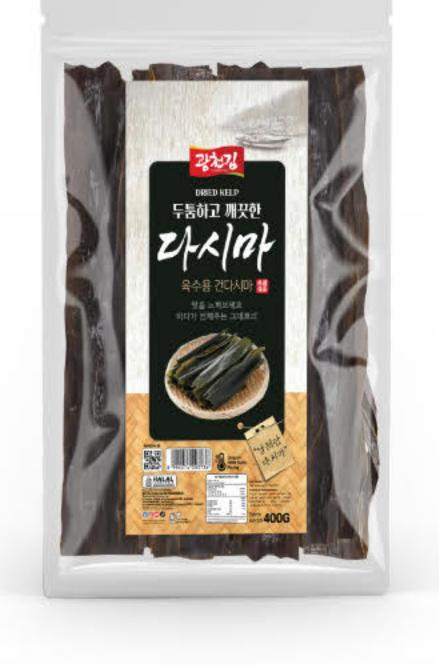

ht : | 10g, 20g and 50g   |
|              | 2 50g and 100g     |

# Dried Round Seaweed (원형 김자반 (국물용))

Round Seaweed from Daikichi is a premium product made from carefully selected Japanese seaweed to ensure the highest quality. It is processed using traditional methods that preserve its authentic flavor and texture.





Composition ① Dried Seaweed ② Seasoned Dried Seaweed Net Weight : ① 10g, 20g, 50g and 100g ② 50g

#### Dried Kelp/Konbu (Cut) (건다시마)

Cut konbu is dried seaweed rich in umami, commonly used in Japanese and Korean cuisine to make broths such as miso soup and ramen. It is high in iodine, fiber, and minerals.

#### Dried Kelp/Konbu (Whole) (자른 건다시마)

Ready-to-use dried seaweed, perfect for miso soup broth, ramen, and hot pot dishes. Rich in umami, iodine, and minerals.





0







Net Weight : 10g, 20g, 50g and 100g

#### Kizami Nori (김가루)

Thin dried seaweed with a crispy and savory texture. Easy to sprinkle, perfect as a complement to various dishes.

# 0



#### Aonori (파래 분태)

Dried green seaweed powder with a distinctive aroma. Easy to sprinkle and blend with dishes, perfect as a complement to Yakisoba and Takoyaki.

0







#### Gim Jaban Gungjung (돌자반 볶음)

This product is made from high-quality seaweed that has been selectively chosen to ensure the best taste and texture. Its light texture and ability to blend easily with various types of food make it an ideal choice for enhancing both the flavor and appearance of dishes. It is especially perfect as a topping on warm rice.







Composition Seaweed and Seasoning **1** 500g **2** 40g Net Weight

#