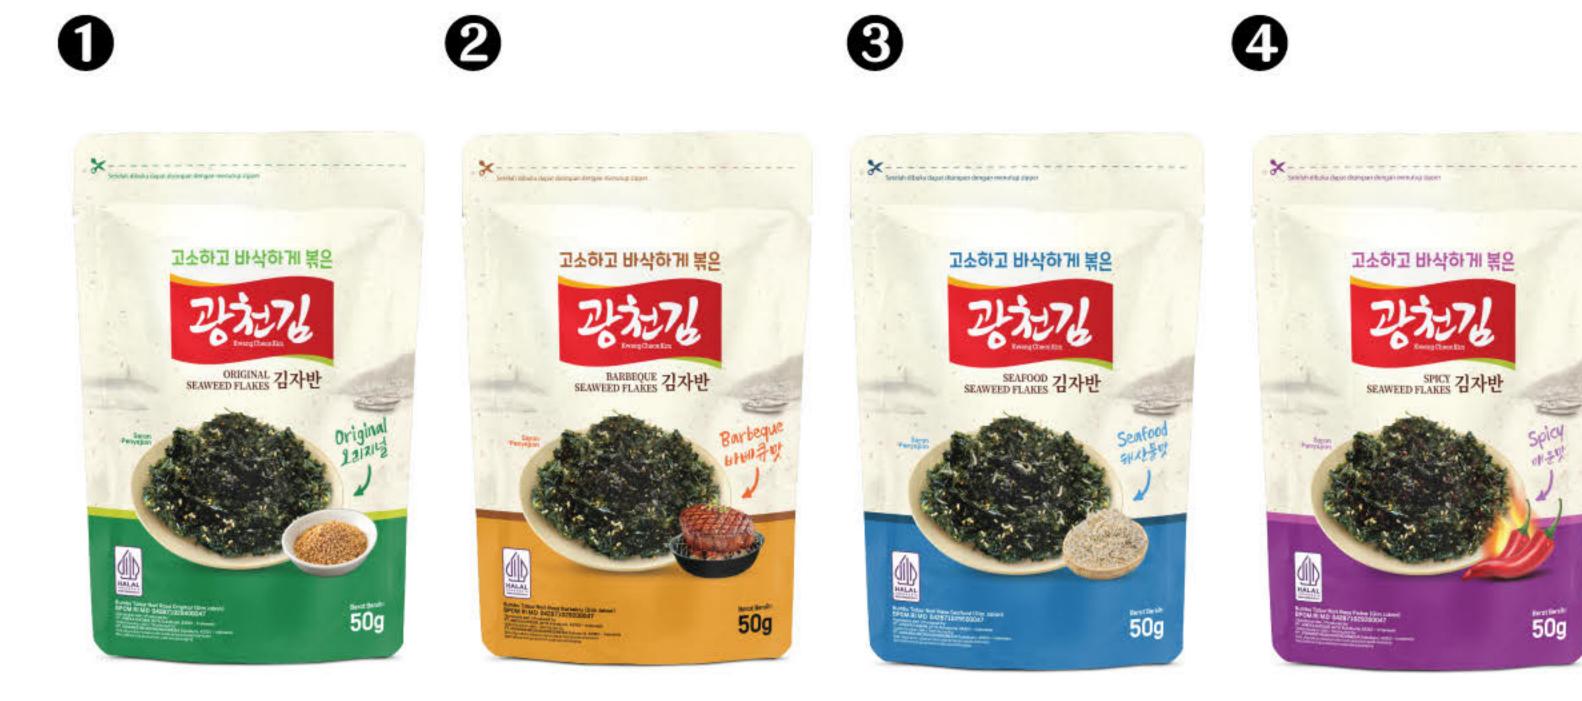

In June 2021, we made our first import of seaweed (nori) products. Our nori product range includes various types such as sushi nori, onigiri nori, kizami nori, seaweed snacks, and nori seasoning. With the support of skilled and professional workers, we were able to quickly enter the market with our seaweed products by September 2021. We always prioritize customer satisfaction by consistently delivering products that are high-quality, halal, hygienic, practical, and affordable.