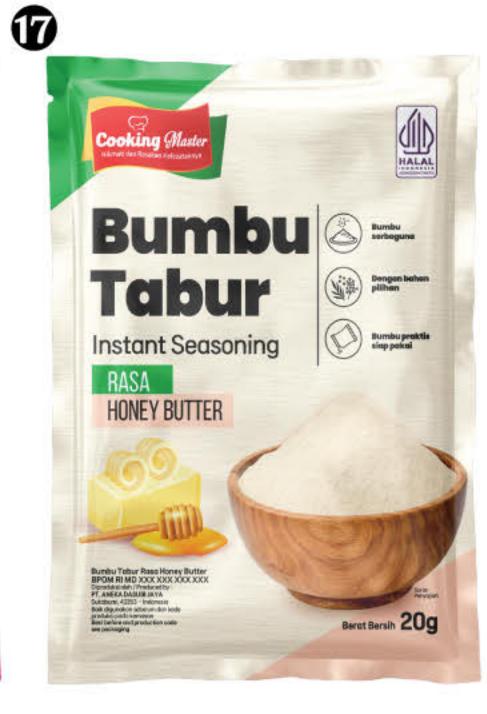

omposition | 100% Steak Sauce                                    |
|-------------|-----------------------------------------------------|
| Net Weight  | <ol> <li>250g</li> <li>500g</li> <li>1kg</li> </ol> |

#### Blackpaper Sauce (블랙페퍼 스테이크 소스)

0



0

0





ً₿

€

| Composition | 100% Blac<br>Sau | 10 10.00      |
|-------------|------------------|---------------|
| Net Weight  | 1kg              | <b>2</b> 500g |

#### Mushroom Sauce (머쉬룸 스테이크 소스)









#### Seasoning Powder (스낵 시즈닝)

Cooking Master presents a variety of instant seasoning powders in different flavors. These seasonings can be used as a flavorful addition to enhance your dishes. Made from carefully selected ingredients, they deliver a rich and savory taste. A practical go-to seasoning for every family.



















#### Composition

#### Seasoning Powder

#### Net Weight



#### Flavor Variants

| 0 | Original   | 0 | Cury   | Ð | Seaweed       |
|---|------------|---|--------|---|---------------|
| 0 | Wasabi     | 8 | Banana | B | Corn Roasted  |
| 0 | Shrimp     | 0 | Spicy  | 1 | Garlic Butter |
| 4 | Salted Egg | 0 | Beef   | ß | Barbeque      |
| 6 | Seafood    | 0 | Fried  |   | Balado        |
| 6 | Cheese     |   | Chiken | Ø | Honey Butter  |



#### Frozen Spice (냉동야채)

Frozen Spice refers to ready-to-cook spices or vegetables made from carefully selected ingredients. The processing is carried out properly and hygienically to maintain the quality and freshness of the vegetables.





| Composition       | 100% Frozen Spice |                   |
|-------------------|-------------------|