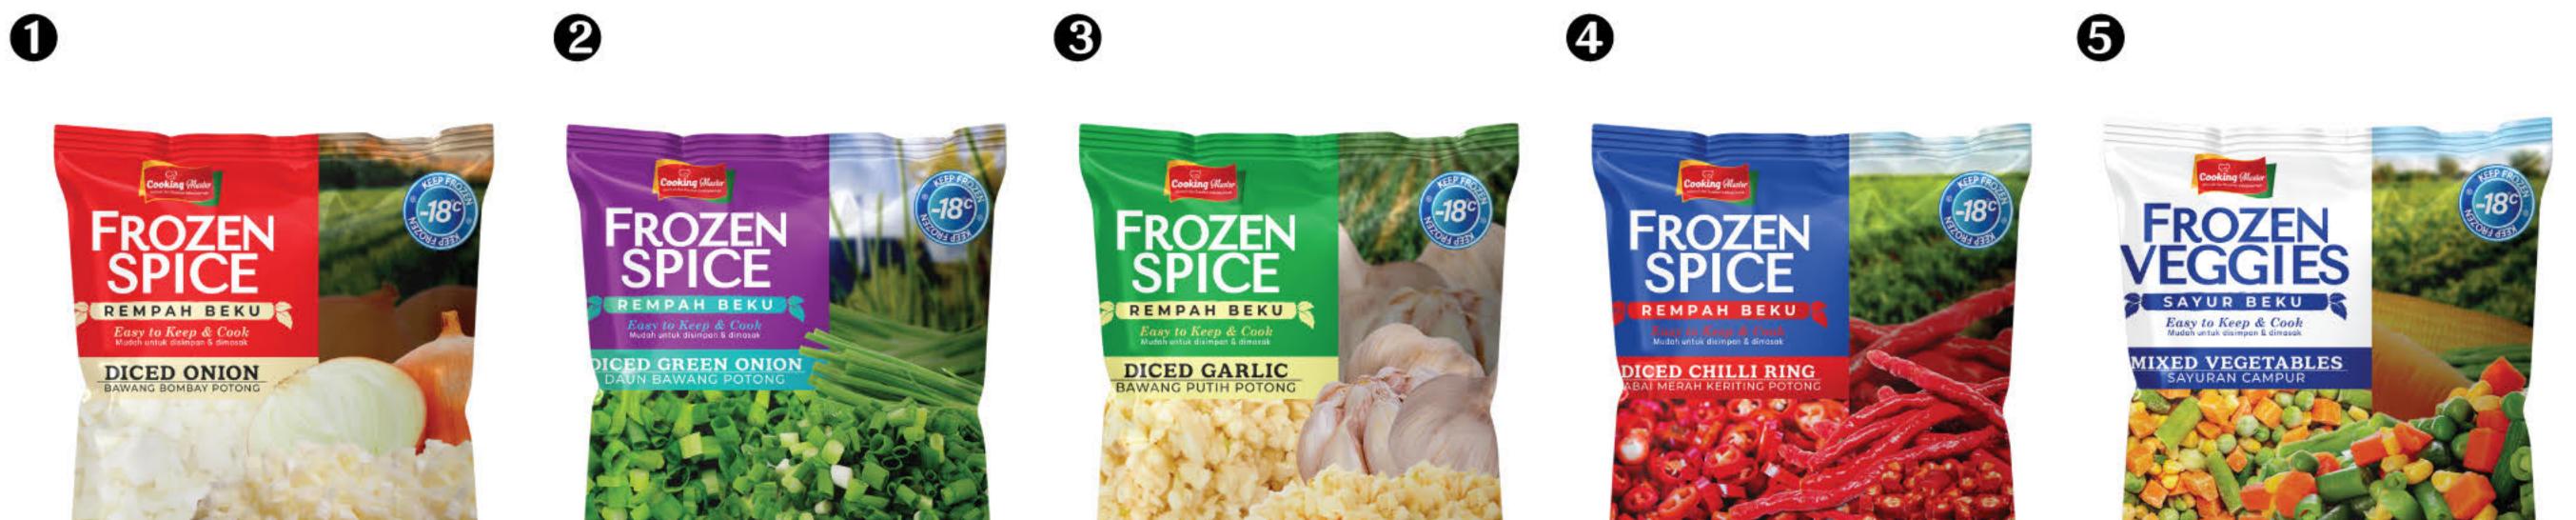

dients, they deliver a rich and savory taste. A practical go-to seasoning for every family.



















#### Composition

#### Seasoning Powder

#### Net Weight



#### Flavor Variants

| 0 | Original   | 0 | Cury   | Ð | Seaweed       |
|---|------------|---|--------|---|---------------|
| 0 | Wasabi     | 8 | Banana | B | Corn Roasted  |
| 0 | Shrimp     | 0 | Spicy  | 1 | Garlic Butter |
| 4 | Salted Egg | 0 | Beef   | ß | Barbeque      |
| 6 | Seafood    | 0 | Fried  |   | Balado        |
| 6 | Cheese     |   | Chiken | Ø | Honey Butter  |



#### Frozen Spice (냉동야채)

Frozen Spice refers to ready-to-cook spices or vegetables made from carefully selected ingredients. The processing is carried out properly and hygienically to maintain the quality and freshness of the vegetables.





| Composition       | 100% Frozen Spice |                   |
|-------------------|-------------------|-------------------|
| Net Weight        | 1kg and 500g      |                   |
| Diced Onion       | Oiced Garlic      | 6 Mixed Vegetable |
| Diced Green Onion | Diced Chilli Ring |                   |

0

#### Premium Rice (프리미엄 쌀)

Made from selected rice grains with a soft texture, making it more enjoyable when served with meals and side dishes.

## Edamame Soybeans (풋콩)

Edamame Soybeans still in their pods. Edamame is harvested while still young and goes through a hygienic selection process before reaching the consumer.

Net Weight



0









1Kg, 500g 250g and 100g

KQ

### Corn Tea (옥수수 차)

Roasted Corn Tea from Javasuperfood is made from 100% roasted corn kernels with