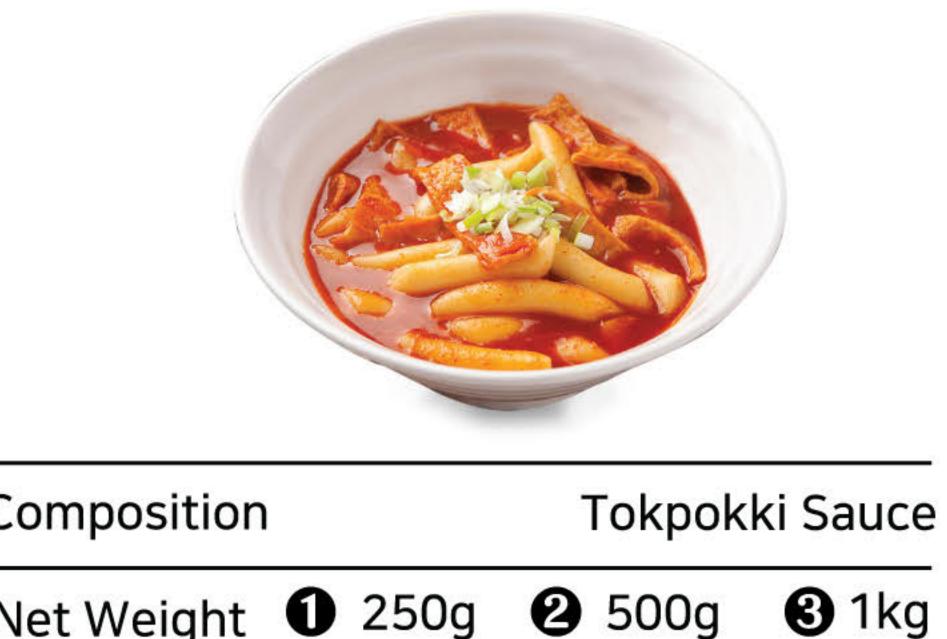

paper 100% |  |
|----------------------------------|-----------------|--|
| Net Weight                       | 200g            |  |
| Round Shape <b>2</b> Square Shap |                 |  |

## Tokpokki Tok (떡볶이 떡)

0

Miga's Tokpokki is made from high-quality, carefully selected ingredients, offering a distinctive aroma and delicious taste. The soft and chewy Korean rice cakes (tteok) are perfectly paired with savory Tokpokki sauce, making it easy and practical to serve and enjoy.





0



Composition 100% Tok Net Weight Tokpokki 100g + Seasoning 17g 2 Tok 1kg

#### Tokpokki Sauce (떡볶이 소스)

Tokpokki Sauce is made from high-quality selected ingredients. It can be used as a sauce base for preparing Korean rice cake (tteok) dishes. This sauce offers a mildly spicy and delicious flavor.





#### Composition Net Weight 1 250g 2 500g

#### Tteokguk Tok (Slice) (떡국떡)

Tteokguk Slice (Round) is a thinly sliced Korean rice cake in an oval or round shape, commonly used as the main ingredient in tteokguk (traditional Korean rice cake soup). It has a soft and chewy texture and is typically served during the New Year celebration.









| Composition |               | Tteokguk       |  |
|-------------|---------------|----------------|--|
| Net Weight  | <b>1</b> 500g | <li>2 1kg</li> |  |

#### Rose Tokpokki (로제 떡볶이)

Rose Tokpokki is made from selected quality ingredients. The delicious soft and chewy rice cakes make Rose Tokpokki a favorite for the whole family.

0

0

0



#### Tokpokki Carbonara (까르보나라 떡볶이)

Miga Tokpokki Carbonara is the perfect choice for those who are tire