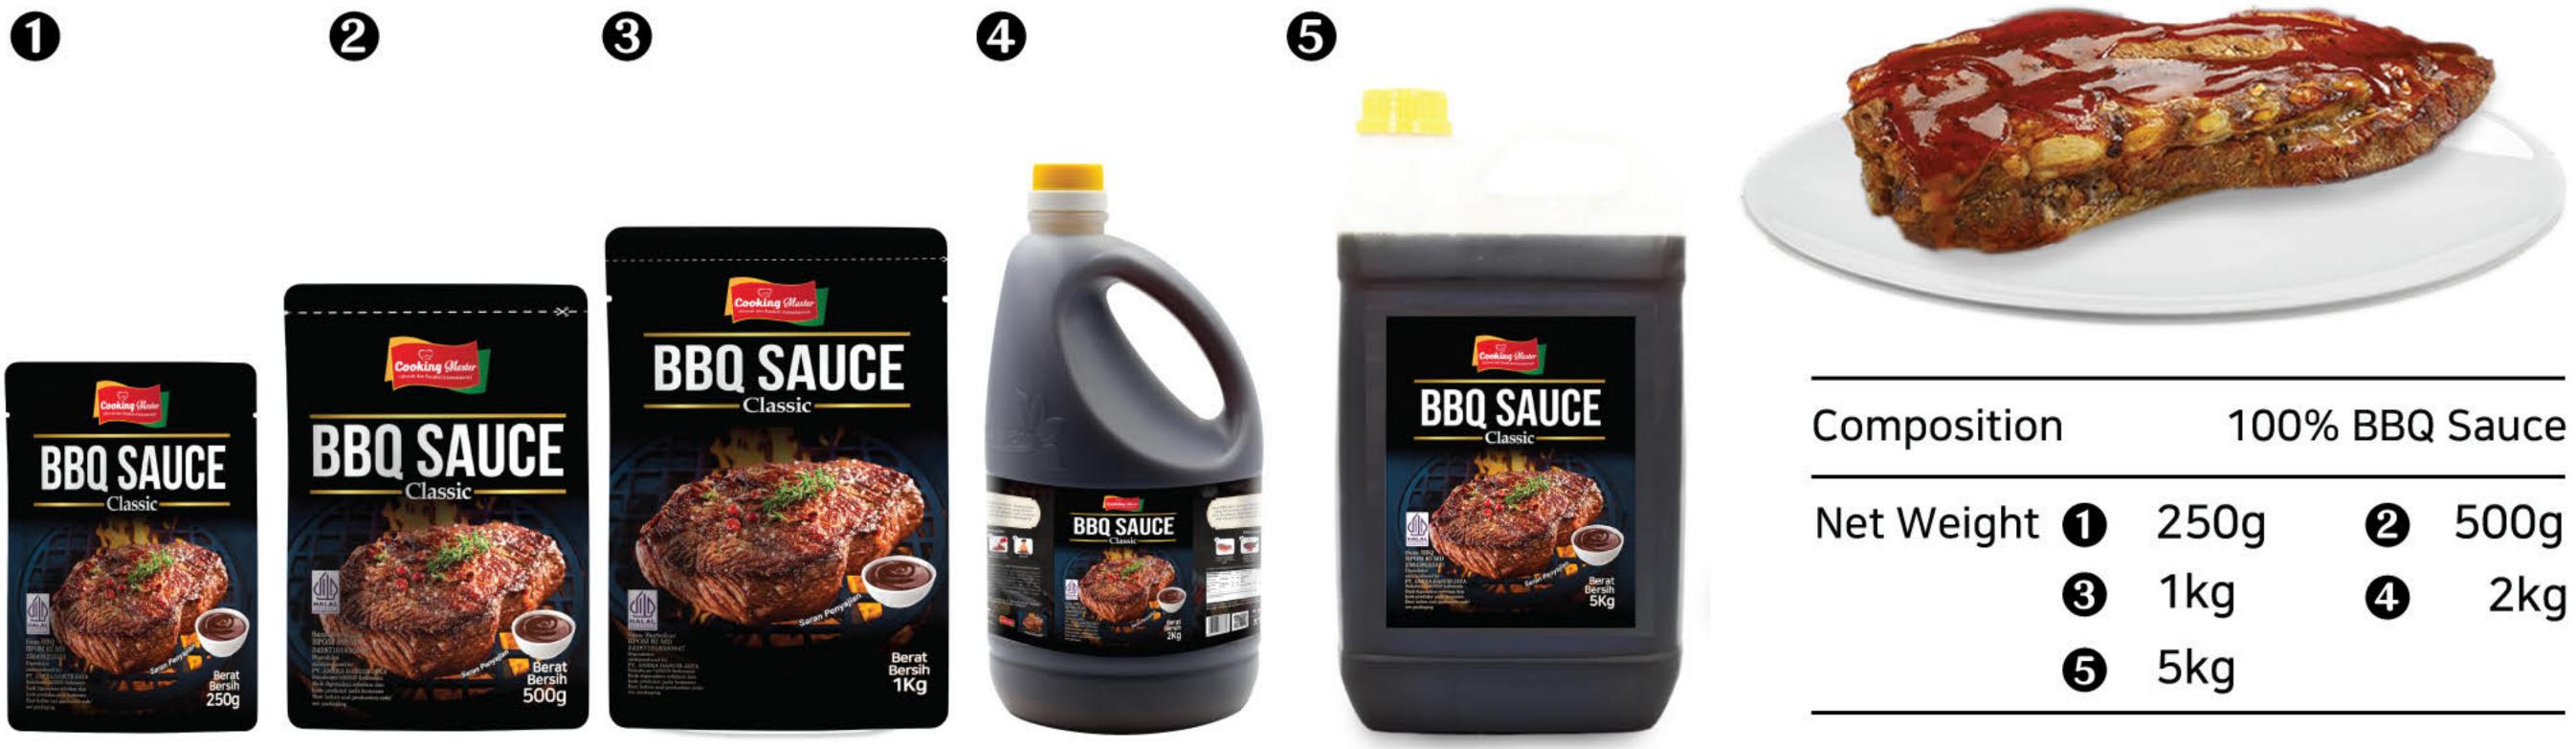

r everyone to enjoy. Jjajang Sauce can be used as a base for jjajangmyeon (black bean noodles) or jjajangbap (black bean rice). It can be added directly during cooking, making preparation more practical and flavorful.



#### Japchae Sauce (잡채소스)

0

0

Japchae Sauce has a distinctive flavor. Japchae is a stir-fried noodle and vegetable dish with a savory and slightly sweet taste. This sauce can be directly added to boiled noodles with stir-fried vegetables. Java Super Food's Japchae Sauce delivers authentic Korean taste without the hassle of making the sauce from scratch.

6







#### BBQ Sauce (바베큐소스)

BBQ Sauce from Cooking Master is a ready-to-use sauce that requires no additional ingredients. It can be used to marinate meat, sausages, or fish for barbecue or grilling preparations.



| Composition  | 100  | % BBQ | Sauce |
|--------------|------|-------|-------|
| Net Weight 🚺 | 250g | 0     | 500g  |
| 8            | 1kg  | 4     | 2kg   |
| 6            | 5kg  |       |       |

#### Teriyaki Sauce (데리야끼소스)

0

Teriyaki Sauce is a ready-to-use sauce that requires no additional ingredients. Teriyaki refers to a Japanese cooking method where food is grilled or broiled and glazed with soy sauce. This sauce can be added to dishes such as beef, chicken, fish, and other preparations to enhance their savory flavor.

4

6



ً₿





#### Spicy Marinade Sauce Lv 10 (매운 양념소스 LV10)

8

This marinade sauce is made from high-quality, carefully selected ingredients, featuring a unique spicy flavor blend. The spicy marinade can be used in a variety of dishes such as grilled fish,