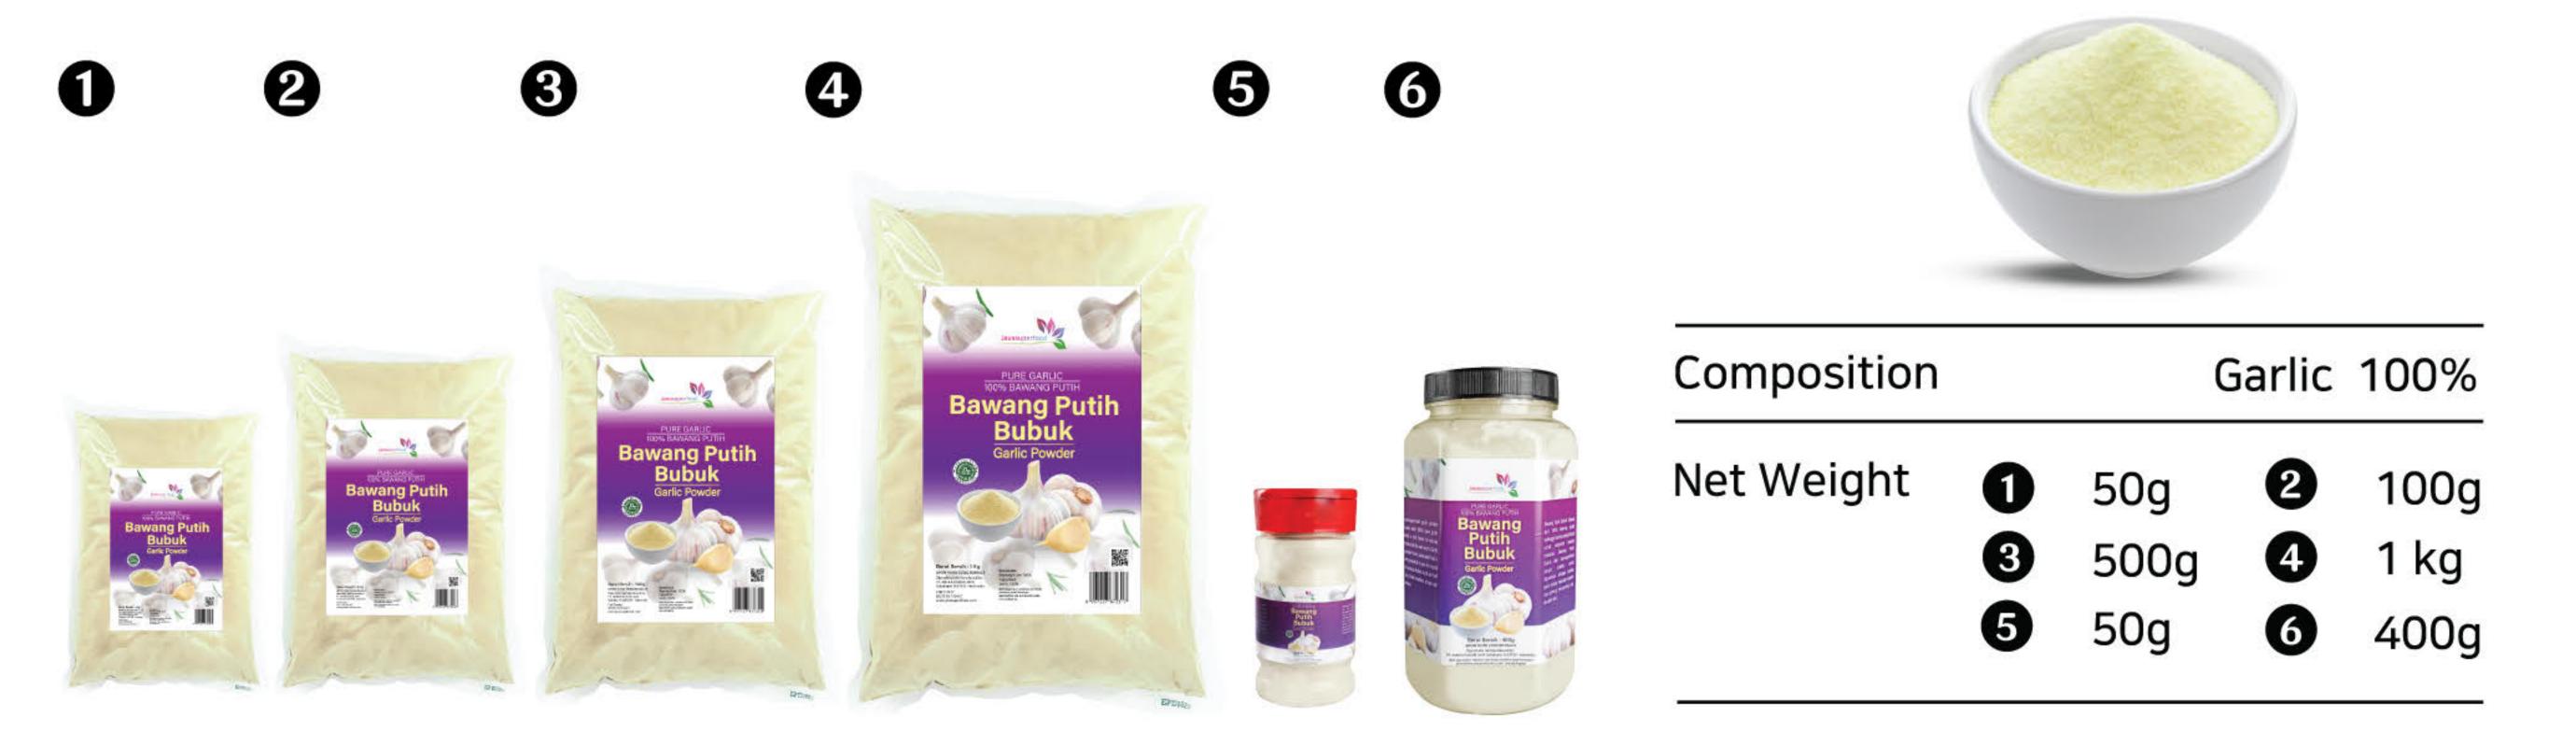

flavor. It is perfect as a topping or ingredient in dishes such as noodles, soups, and sambal, providing a bold heat sensation and a more appetizing appearance.





# Capsaicin Powder (캡사이신 분말)

Capsaicin Powder from Java Super Food is a premium product formulated from high-quality selected ingredients, resulting in a spicy powder with a stable capsaicin concentration and a sharp yet balanced heat. This powder is specially designed to deliver a consistent spicy sensation.













# Garlic Powder (마늘분말)

Garlic powder is one of the essential base ingredients in the culinary world. With its strong flavor and distinctive aroma, this powder serves as a practical alternative to fresh garlic without compromising on taste quality. Garlic powder can be applied to a wide variety of dishes.



# Fried Shallots (샬롯 튀김)

Fried Shallots from Cooking Master are made from carefully selected high-quality shallots, harvested to ensure optimal freshness, texture, and flavor. Processed hygienically using a special frying technique, these shallots deliver perfect crispiness and a distinctive, appetizing aroma.



#### Meet Tenderizer (연육제)

2

Meat Tenderizer Seasoning from Cooking Master is specially formulated using selected premium-quality ingredients to deliver optimal tenderizing results. It contains a combination of natural enzymes and active ingredients that work by penetrating the meat fibers.













ISI 2 SACHET

unbal Kalang

Sambal akalang

Cakalang

akalang



# Cakalang Chili Sauce (삼발 차깔랑)

Cakalang Chili Sauce from Java super food is made from skipjack tuna and care