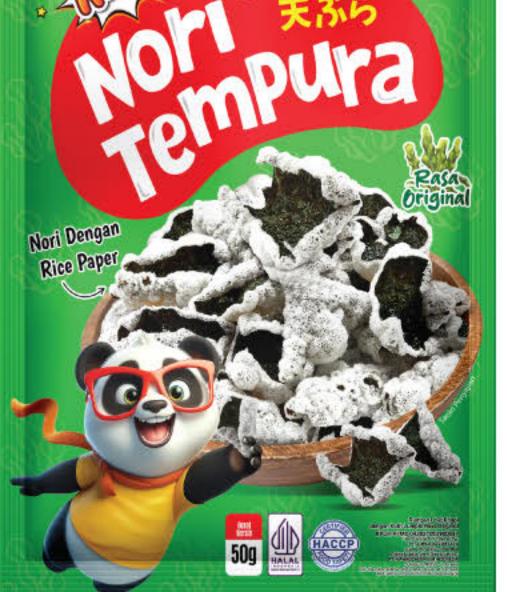

In June 2021, we made our first import of seaweed (nori) products. Our nori product range includes various types such as sushi nori, onigiri nori, kizami nori, seaweed snacks, and nori seasoning. With the support of skilled and professional workers, we were able to quickly enter the market with our seaweed products by September 2021. We always prioritize customer satisfaction by consistently delivering products that are high-quality, halal, hygienic, practical, and affordable.