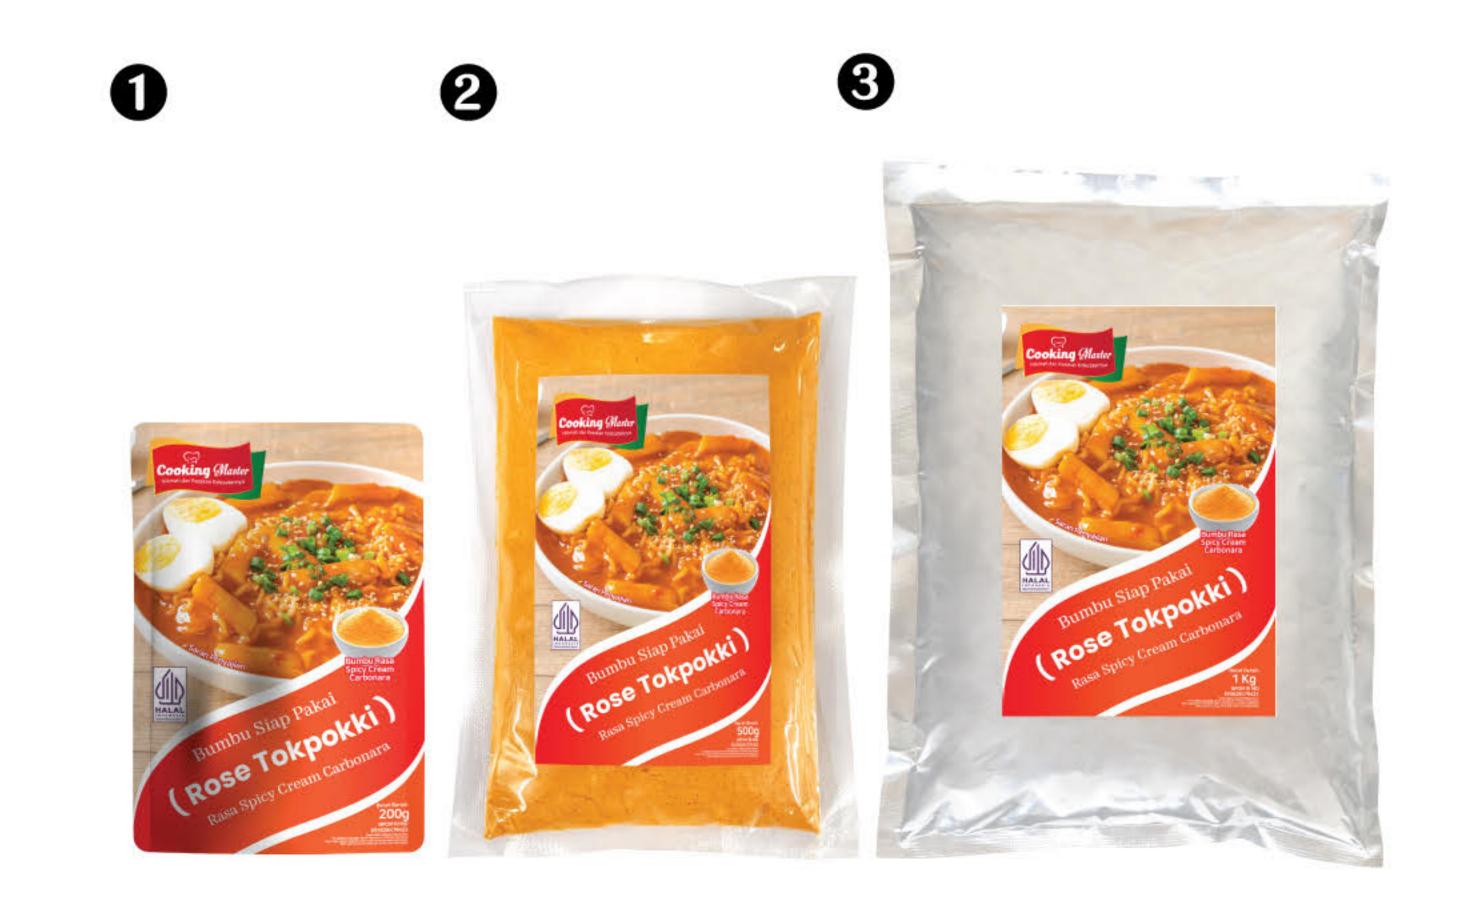

#### Boiled Fish Sauce (생선 조림 양념장)

Made with carefully selected ingredients, this seasoning blends savory, sweet, and spicy flavors to deliver a delicious umami taste. It is perfect for a variety of dishes, adding a distinctive Korean touch to your cooking.







| Composition | Composition      |                       | Fish Soup Seasoning |  |
|-------------|------------------|-----------------------|---------------------|--|
| Variant     | Boiled Fish Soup | 2 Spicy Seafood Sauce |                     |  |
| Net Weight  |                  | <b>1</b> 130g         | <b>2</b> 120g       |  |

#### Rose Tokpokki Powder (로제 떡볶이 소스 분말)

Spicy Cream Carbonara Seasoning (Rose Tteokbokki) is a convenient sauce powder perfect for making rose tteokbokki, offering a rich and delicious flavor.





| Composition |               | Rose Tokpokki |              |
|-------------|---------------|---------------|--------------|
| Net Weight  | <b>1</b> 200g | <b>2</b> 500g | <b>3</b> 1kg |

## Shrimp Powder (새우분말)

2

Shrimp Powder is made from 100% selected shrimp. It has a rich aroma and delicious flavor, making it perfect for enhancing dishes such as soups, stir-fries, and other meals. It adds a savory depth that elevates the overall taste and aroma of your cooking.



3



| Composition | lj.         | Shrimp Se     | asoning      |
|-------------|-------------|---------------|--------------|
| Net Weight  | <b>1</b> 0g | <b>2</b> 400g | <b>3</b> 1kg |



#### Anchovy Seasoning (멸치맛 분말)

A seasoning that enhances the flavor of various dishes with a rich and savory taste. Perfect fo