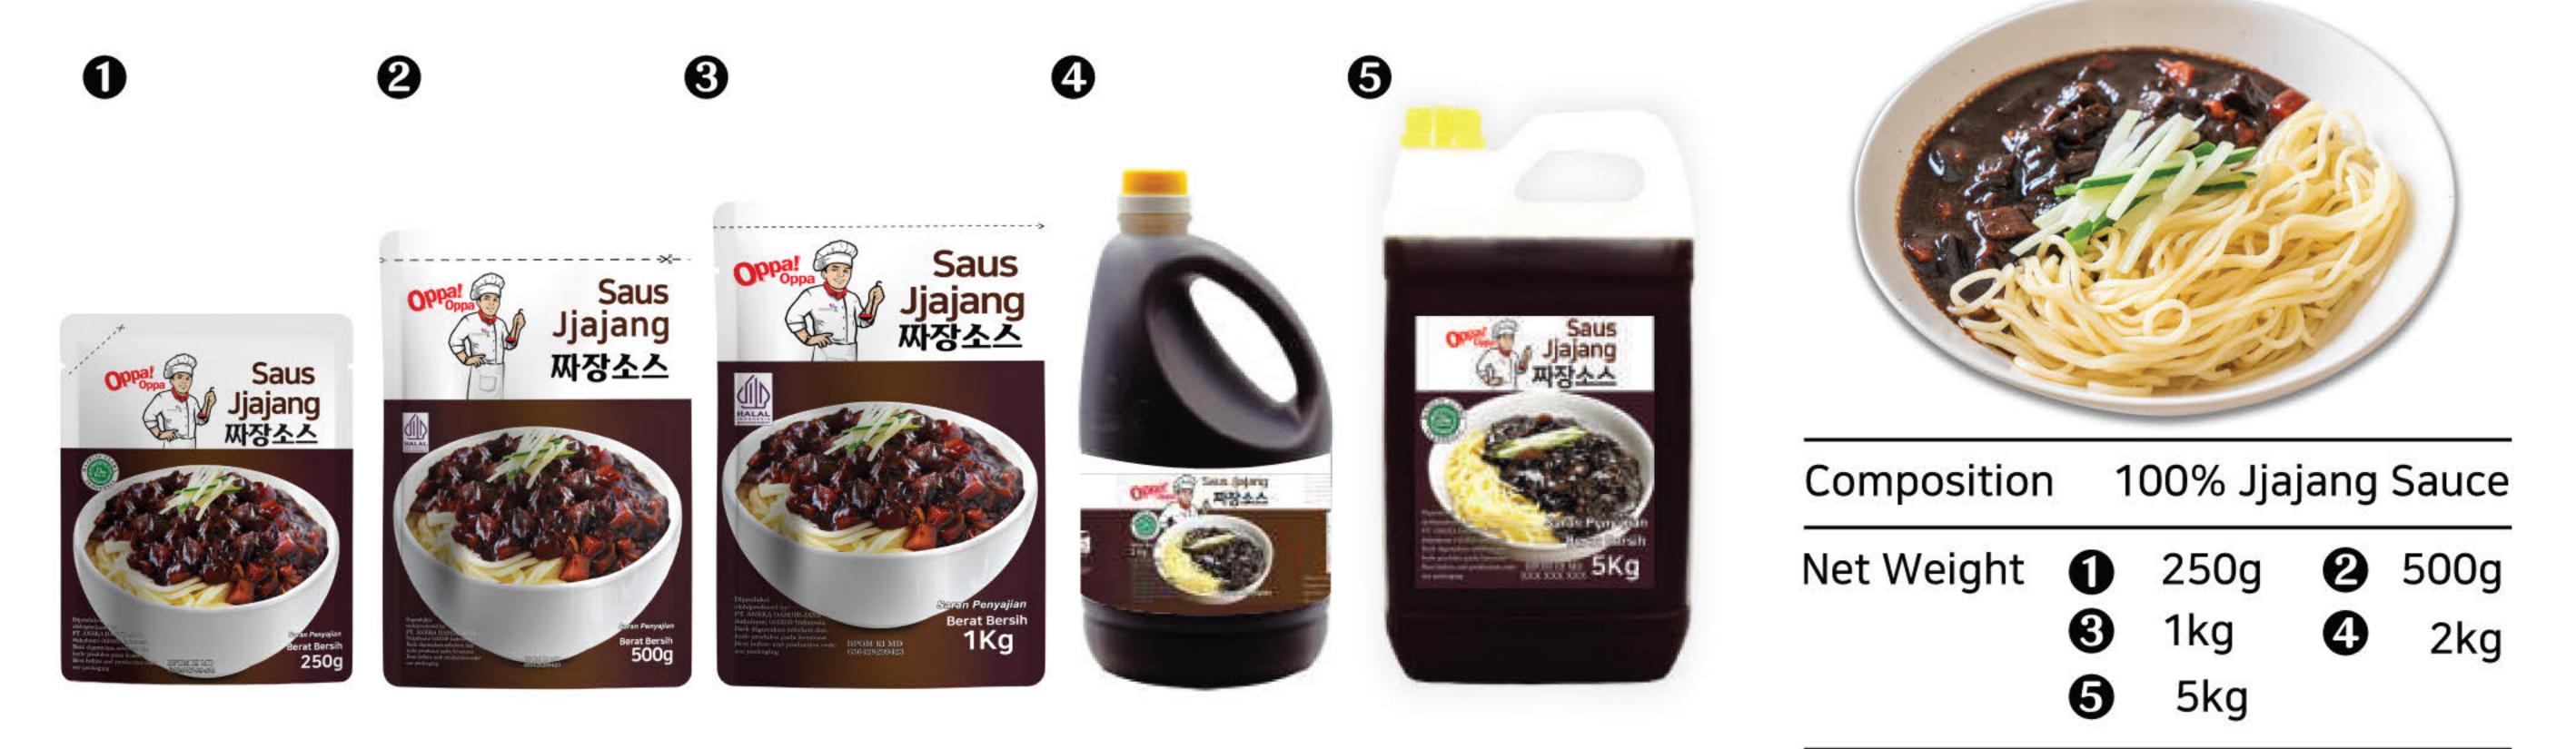

osition | 1           | 00% Kir            | nchi   | Sauce       |
|-------------|-------------|--------------------|--------|-------------|
| Net Weight  | 0<br>3<br>5 | 250g<br>1kg<br>5kg | 2<br>4 | 500g<br>2kg |

## Bulgogi Sauce (불고기소스)

2

8

Bulgogi Sauce is a high-quality, ready-to-use, and convenient sauce. Bulgogi is a traditional Korean-style meat dish. This sauce can be used to marinate meat for bulgogi preparation.

4

6





#### Jjajang Sauce (짜장소스)

Java Super Food's Jjajang Sauce is certified halal by the Indonesian Ulema Council (MUI), making it suitable for everyone to enjoy. Jjajang Sauce can be used as a base for jjajangmyeon (black bean noodles) or jjajangbap (black bean rice). It can be added directly during cooking, making preparation more practical and flavorful.



#### Japchae Sauce (잡채소스)

0

0

Japchae Sauce has a distinctive flavor. Japchae is a stir-fried noodle and vegetable dish with a savory and slightly sweet taste. This sauce can be directly added to boiled noodles with stir-fried vegetables. Java Super Food's Japchae Sauce delivers authentic Korean taste without the hassle of making the sauce from scratch.

6







#### BBQ Sauce (바베큐소스)

BBQ Sauce from Cooking Master is a ready-to-use sauce that requires no additional ingredients. It can be used to marinate meat, sausages, or fish for barbecue or grilling preparations.



| Composition  | 100  | % BBQ | Sauce |
|--------------|------|-------|-------|
| Net Weight 🚺 | 250g | 0     | 500g  |
| 8            | 1kg  | 4     | 2kg   |
| 6            | 5kg  |       |       |

#### Teriyaki Sa