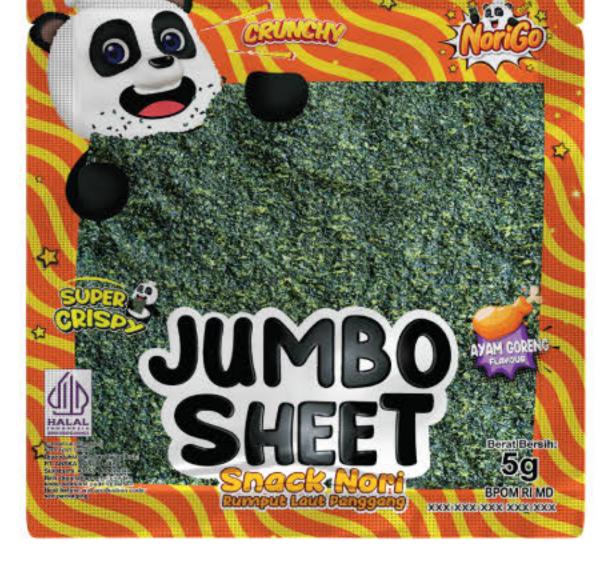

In June 2021, we made our first import of seaweed (nori) products. Our nori product range includes various types such as sushi nori, onigiri nori, kizami nori, seaweed snacks, and nori seasoning. With the support of skilled and professional workers, we were able to quickly enter the market with our seaweed products by September 2021. We always prioritize customer satisfaction by consistently delivering products that are high-quality, halal, hygienic, practical, and affordable.