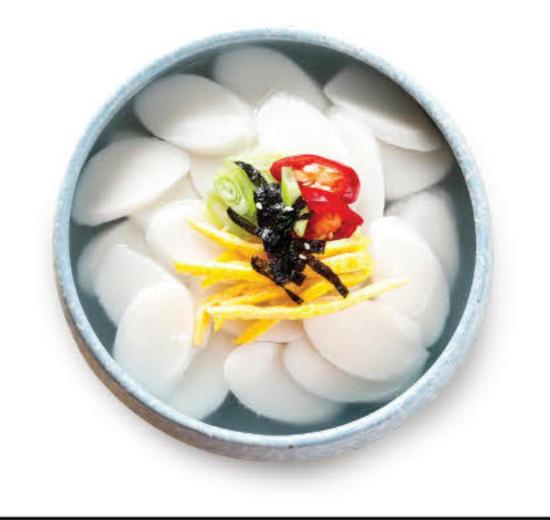

The soft and chewy Korean rice cakes (tteok) are perfectly paired with savory Tokpokki sauce, making it easy and practical to serve and enjoy.





0



Composition 100% Tok Net Weight Tokpokki 100g + Seasoning 17g 2 Tok 1kg

#### Tokpokki Sauce (떡볶이 소스)

Tokpokki Sauce is made from high-quality selected ingredients. It can be used as a sauce base for preparing Korean rice cake (tteok) dishes. This sauce offers a mildly spicy and delicious flavor.





#### Composition Net Weight 1 250g 2 500g

#### Tteokguk Tok (Slice) (떡국떡)

Tteokguk Slice (Round) is a thinly sliced Korean rice cake in an oval or round shape, commonly used as the main ingredient in tteokguk (traditional Korean rice cake soup). It has a soft and chewy texture and is typically served during the New Year celebration.









| Composition |               | Tteokguk       |  |
|-------------|---------------|----------------|--|
| Net Weight  | <b>1</b> 500g | <li>2 1kg</li> |  |

#### Rose Tokpokki (로제 떡볶이)

Rose Tokpokki is made from selected quality ingredients. The delicious soft and chewy rice cakes make Rose Tokpokki a favorite for the whole family.

0

0

0



#### Tokpokki Carbonara (까르보나라 떡볶이)

Miga Tokpokki Carbonara is the perfect choice for those who are tired of the usual spicy tokpokki. The creamy, savory, and delicious sauce makes for a delightful meal. It can be served and enjoyed conveniently.



| Rose Tokpokki |  |
|---------------|--|
| 120g          |  |
|               |  |

## Tokpokki Seasoning (떡볶이 소스분말)

€

Tokpokki seasoning from MIGA is made from selected quality ingredients, feat