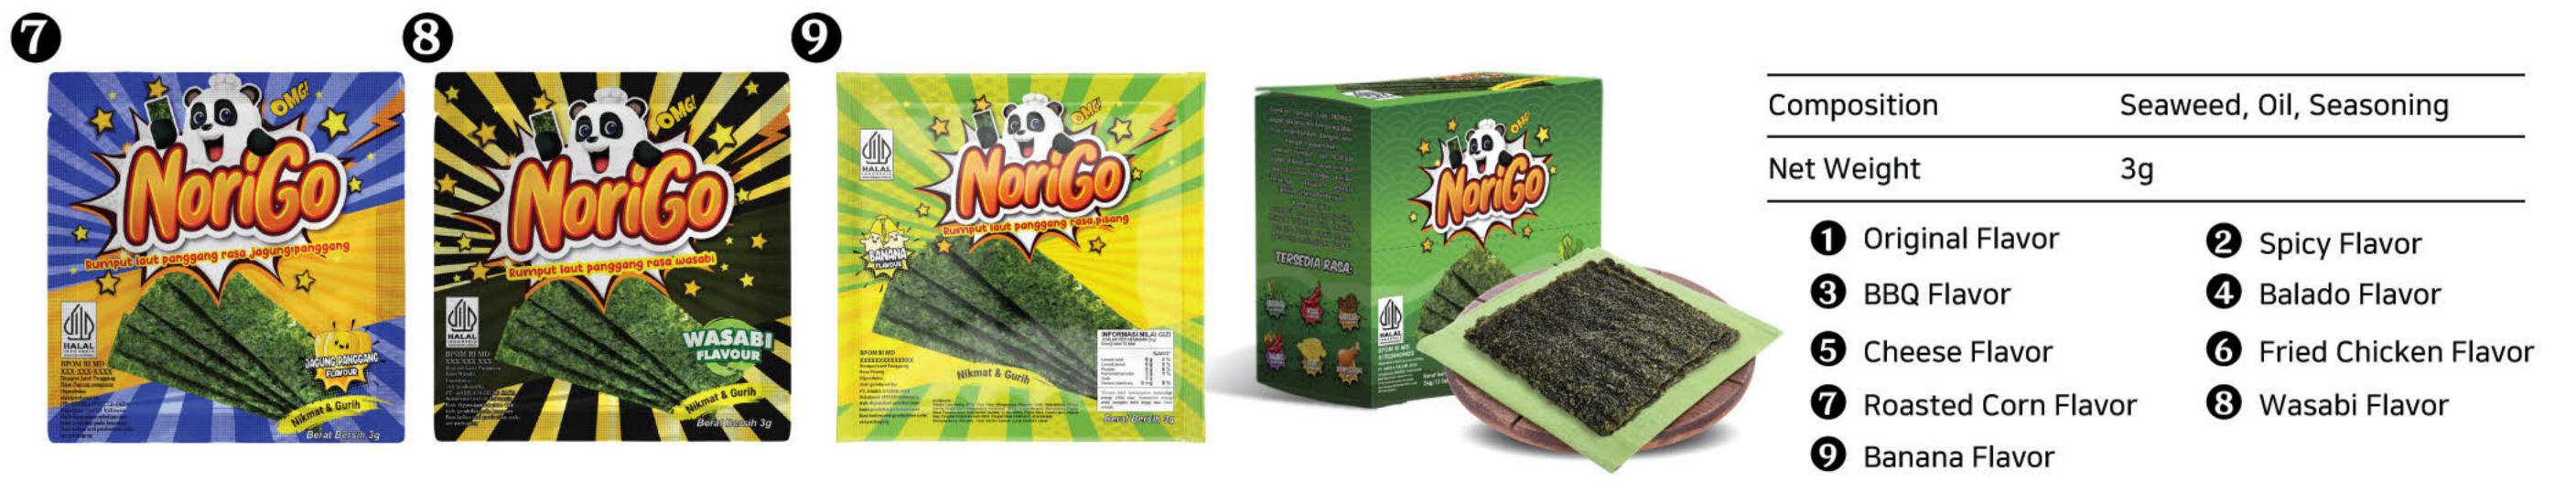

| Composition | Seaweed and    | Seasoning |
|-------------|----------------|-----------|
| Net Weight  | 20g            |           |
| 1 Original  | Pried Chicken  | Cheese    |
| Spicy       | 6 Roasted Corn | 6 BBQ     |

ً₿

# Jumbo Sheet (점보싯 김스낵)

R

Jumbo Sheet Norigo is Norigo's largest seaweed snack, offering wider crispy and savory sheets for an enhanced seaweed eating experience. It is perfect as a healthy snack or as a complement to your favorite dishes.



0



2

6



















# Nori Go (노리고 김스낵)

Nori Go is a healthy snack made from seaweed. It can be enjoyed by everyone, from young people to the elderly, thanks to its nutritious seaweed ingredients. Nori Go is perfect for relaxing moments with family or as a side dish accompaniment when eating rice.





#### Nori Boom (노리붐 김스낵)

Nori Boom is a snack made from seaweed. It can be enjoyed by everyone, from young people to the elderly, due to its nutritious seaweed ingredients. It is perfect for relaxing moments with family or as a side dish accompaniment when eating rice.











| Composition     | Seaweed                |  |  |
|-----------------|------------------------|--|--|
| Net Weight      | 3g                     |  |  |
| Original Flavor | BBQ Flavor             |  |  |
| 2 Spicy Flavor  | 6 Fried Chicken Flavor |  |  |
| Cheese Flavor   | 6 Roasted Corn Flavor  |  |  |

# Nori Crispy With Rice Paper (노리고 김부각 스낵)

Nori Crispy is made from high-quality ingredients and offers a delicious taste. It is a snack made from spring roll wrappers layered with two sheets of seaweed. Perf