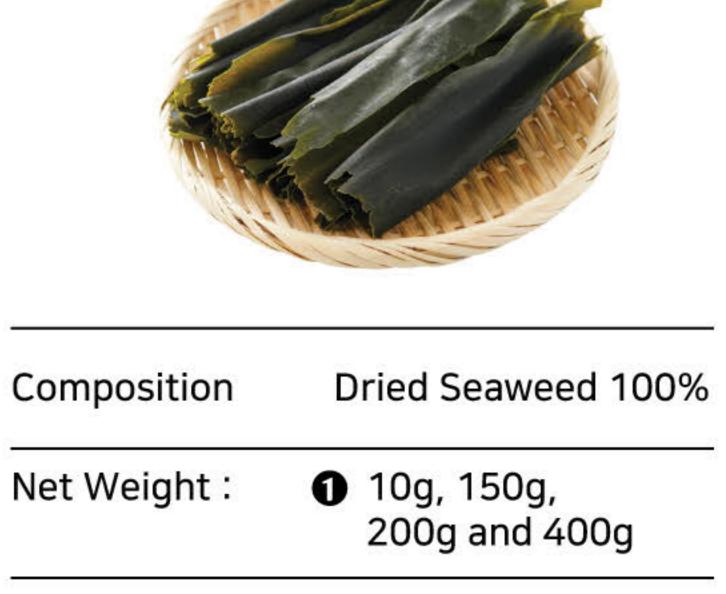

| 10g, 20g and 50g   |
|              | 2 50g and 100g     |

# Dried Round Seaweed (원형 김자반 (국물용))

Round Seaweed from Daikichi is a premium product made from carefully selected Japanese seaweed to ensure the highest quality. It is processed using traditional methods that preserve its authentic flavor and texture.





Composition ① Dried Seaweed ② Seasoned Dried Seaweed Net Weight : ① 10g, 20g, 50g and 100g ② 50g

#### Dried Kelp/Konbu (Cut) (건다시마)

Cut konbu is dried seaweed rich in umami, commonly used in Japanese and Korean cuisine to make broths such as miso soup and ramen. It is high in iodine, fiber, and minerals.

#### Dried Kelp/Konbu (Whole) (자른 건다시마)

Ready-to-use dried seaweed, perfect for miso soup broth, ramen, and hot pot dishes. Rich in umami, iodine, and minerals.





0







Net Weight : 10g, 20g, 50g and 100g

#### Kizami Nori (김가루)

Thin dried seaweed with a crispy and savory texture. Easy to sprinkle, perfect as a complement to various dishes.

# 0



#### Aonori (파래 분태)

Dried green seaweed powder with a distinctive aroma. Easy to sprinkle and blend with dishes, perfect as a complement to Yakisoba and Takoyaki.

0







#### Gim Jaban Gungjung (돌자반 볶음)

This product is made from high-quality seaweed that has been selectively chosen to ensure the best taste and texture. Its light texture and ability to blend easily with various types of food make it an ideal choice for enhancing both the flavor and appearance of dishes. It is especially perfect as a topping on warm rice.







Composition Seaweed and Seasoning **1** 500g **2** 40g Net Weight

#### C