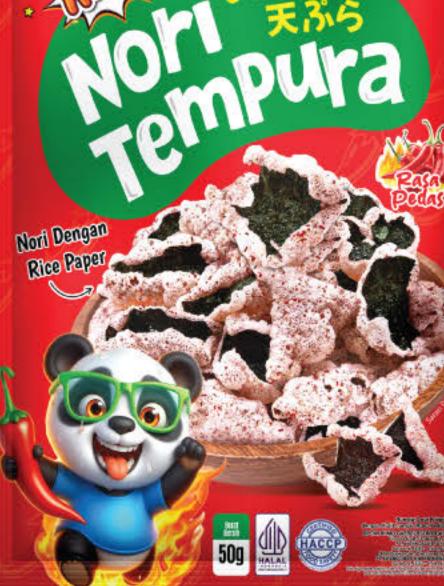

olor after soaking. It is suitable for salads, ramen toppings, miso soup, or sushi fillings.

#### 0 1 大古 Daikichi CHUKA -18°C **UT LAUT ASI** Berat Bersih 250g ALTED SEAWEED GREAT

#### Kizami Nori + Seasoning (조미김가루)

Sliced seaweed with authentic Japanese seasoning, ready to use as a topping for rice, ramen, sushi, or salads.









#### Norigo Roasted Seaweed Snack (노리고 조미 도시락김)

Roasted seaweed (nori) is seaweed sheets roasted with sesame oil, typically eaten as a side dish with warm rice or enjoyed as a light snack.



6







# 4







6



1





# Norigo Tempura (노리고 덴푸라)

Norigo Tempura is a seaweed snack wrapped in spring roll pastry. It can be enjoyed on its own or paired with fried rice and noodles. Norigo Tempura is perfect as a snack companion for any activity.











| Composition    | Seaweed, Rice Paper, Seasoning |
|----------------|--------------------------------|
| Net Weight     | 50g and 25g                    |
| BBQ Flavor     | Spicy Flavor                   |
| Original Flave | or                             |

# Seaweed Snack Jaerae Roasted (광천 조미 도시락김)

Kwangcheon Kim roasted seaweed is healthy and crispy, made from high-quality seaweed roasted to perfection to produce a delicious savory flavor. It is perfect as a companion to rice or enjoyed directly as a nutritious light snack.



| Composition | Seaweed 100%           |  |
|-------------|------------------------|--|
| Net Weight  | 🛈 5g 😢 10g (5g x 2pcs) |  |
|             | 😢 45g (5g x 9pcs)      |  |



#### Long Sheet (롱 싯 김스낵)

Long Sheet Norigo is a seaweed snack with long, cris