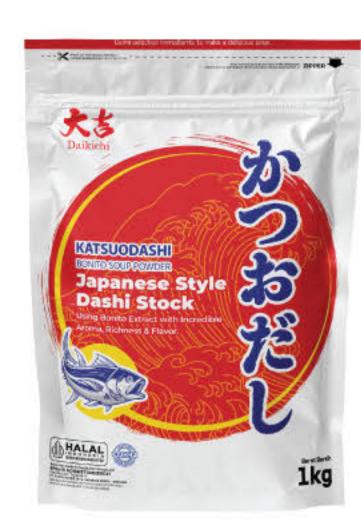

At the end of 2024, Hana Katsuobushi, Katsuodashi, and Matdashi were launched to elevate the company to a higher level. Hana Katsuobushi is made from high-quality skipjack tuna through a meticulous process and has begun to be exported to South Korea. We also plan to expand our market to Japan as well as other countries in Asia, North America, and Europe.