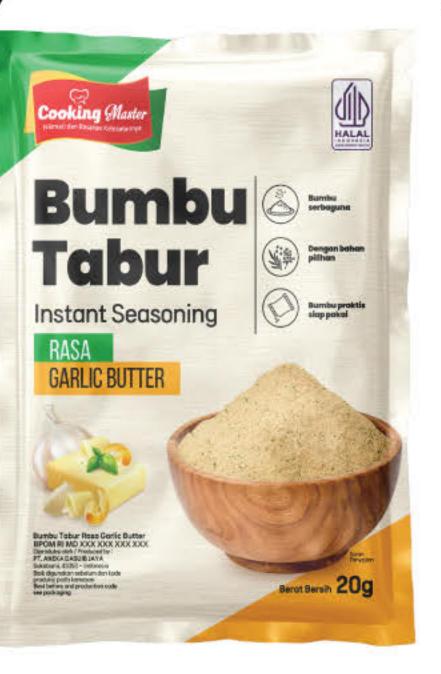

| Composition | 100% Steak Sauce                                    |
|-------------|-----------------------------------------------------|
| Net Weight  | <ol> <li>250g</li> <li>500g</li> <li>1kg</li> </ol> |

#### Blackpaper Sauce (블랙페퍼 스테이크 소스)

0



0

0





ً₿

€

| Composition | 100% Blac<br>Sau | 10 10.00      |
|-------------|------------------|---------------|
| Net Weight  | 1kg              | <b>2</b> 500g |

#### Mushroom Sauce (머쉬룸 스테이크 소스)









#### Seasoning Powder (스낵 시즈닝)

Cooking Master presents a variety of instant seasoning powders in different flavors. These seasonings can be used as a flavorful addition to enhance your dishes. Made from carefully selected ingredients, they deliver a rich and savory taste. A practical go-to seasoning for every family.



















#### Composition

#### Seasoning Powder

#### Net Weight



#### Flavor Variants

| 0 | Original   | 0 | Cury   | Ð | Seaweed       |
|---|------------|---|--------|---|---------------|
| 0 | Wasabi     | 8 | Banana | B | Corn Roasted  |
| 0 | Shrimp     | 0 | Spicy  | 1 | Garlic Butter |
| 4 | Salted Egg | 0 | Beef   | ß | Barbeque      |
| 6 | Seafood    | 0 | Fried  |   | Balado        |
| 6 | Cheese     |   | Chiken | Ø | Honey Butter  |



#### Frozen Spice (냉동야채)

Frozen Spice refers to ready-to-cook spices or vegetables made from carefully selected ingredients. The processing is carried out properly and hygienically to maintain the quality and freshness of the vegetables.





| Composition       | 100% Frozen Spice |                   |
|-------------------|--------------