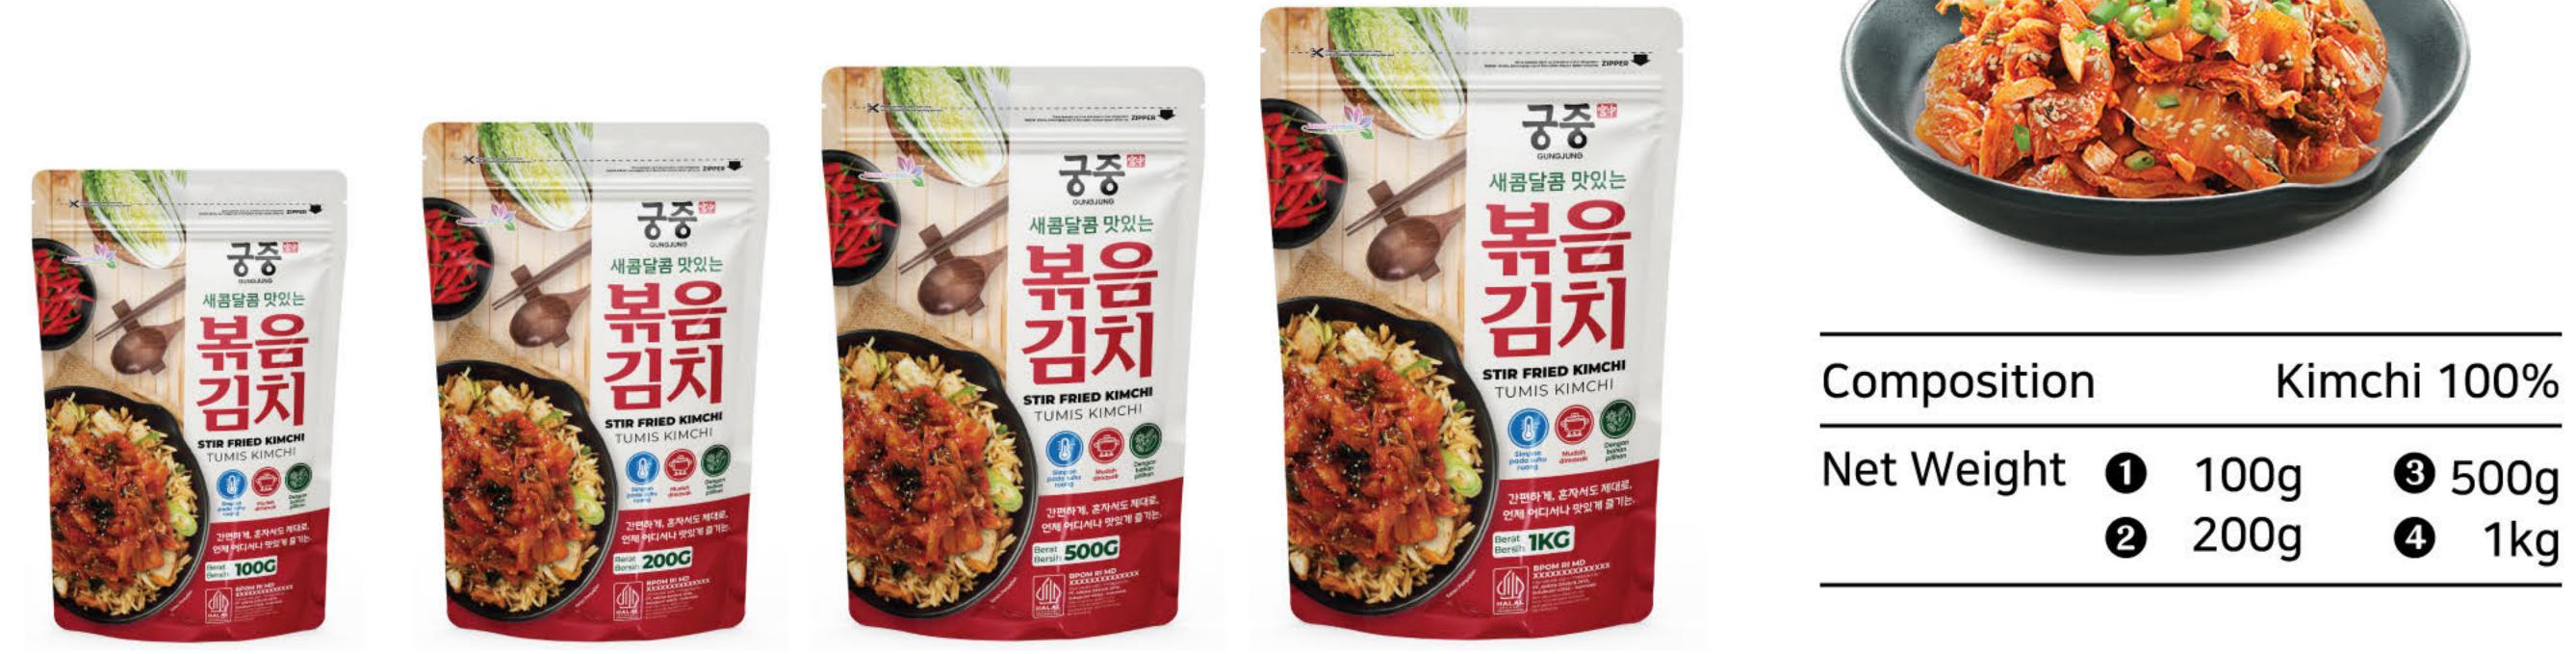

for making soup.





| Composition | Kimchi 100% |
|-------------|-------------|
| Net Weight  | 1 5kg 2 10k |

# Muguenji (묵은지)

MIGA's Kimchi Muguenji is made from selected napa cabbage mixed with seasonings made from chili, fish sauce, garlic, salt, and onions. Kimchi Muguenji has a more sour taste compared to Pogi Kimchi and is perfect to serve with steamed rice, fried noodles, fried rice, and can also be used as an ingredient for making soup.



# Stir Fried Kimchi (볶음김치)

Stir Fried Kimchi is napa cabbage kimchi that is further processed by stir-frying, resulting in a richer and more savory flavor that tempts the taste buds. It is perfect to serve directly with warm steamed rice, noodles, fried rice, or other favorite dishes to add a distinctive Korean flavor to every bite.











# Kimchi Seasoning (김치 시즈닝)

Kimchi seasoning from Cooking Master is a food ingredient and spice blend perfect for sprinkling on snacks and other dishes. Kimchi seasoning pairs well with Kimchi Ramen, Kimchi Jjigae, Kimchi Fried Rice, Kimchi Omelet, Fried Chicken, and Pasta or Pizza.















Banchan is a Korean term for side dishes served along with the main meal, typically rice. These are usually small portions of various dishes, such as vegetables or protein-based items, presented in small servings on the dining table to be shared and enjoyed together.







#### Composition

**Beans or Vegetables** 





Net Weight

**2** 500g 0 1Kg

Varian Banchan

- **6** Seasoned Lettuce Soybeans in Soy Sauce Pickled Japanese Sweet Potatoes **Boiled Lotus Root** Seasoned Chili Peppers O M