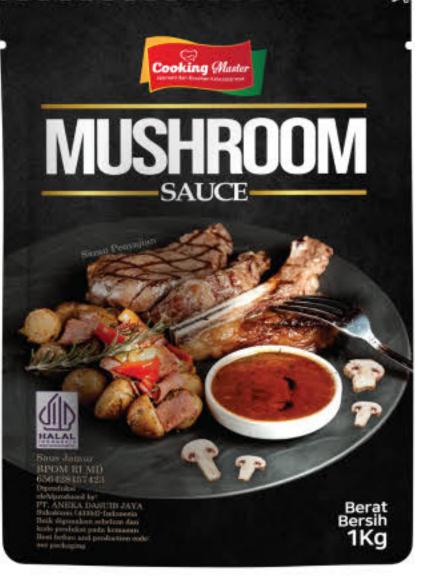

#### Steak Sauce (스테이크 소스)

Steak Sauce, Black Pepper Sauce, and Mushroom Sauce from Cooking Master are made from high-quality, carefully selected ingredients, offering a distinctive aroma and delicious taste. These sauce variants can be used in a variety of meat dishes such as steak, barbecue, and other meat preparations.



| Composition | 100% Steak Sauce                                    |
|-------------|-----------------------------------------------------|
| Net Weight  | <ol> <li>250g</li> <li>500g</li> <li>1kg</li> </ol> |

#### Blackpaper Sauce (블랙페퍼 스테이크 소스)

0



0

0





ً₿

€

| Composition | 100% Blac<br>Sau | 10 10.00      |
|-------------|------------------|---------------|
| Net Weight  | 1kg              | <b>2</b> 500g |

#### Mushroom Sauce (머쉬룸 스테이크 소스)









#### Seasoning Powder (스낵 시즈닝)

Cooking Master presents a variety of instant seasoning powders in different flavors. These seasonings can be used as a flavorful addition to enhance your dishes. Made from carefully selected ingredients, they deliver a rich and savory taste. A practical go-to seasoning for every family.



















#### Composition

#### Seasoning Powder

#### Net Weight



#### Flavor Variants

| 0 | Original   | 0 | Cury   | Ð | Seaweed       |
|---|------------|---|--------|---|---------------|
| 0 | Wasabi     | 8 | Banana | B | Corn Roasted  |
| 0 | Shrimp     | 0 | Spicy  | 1 | Garlic Butter |
| 4 | Salted Egg | 0 | Beef   | ß | Barbeque      |
| 6 | Seafood    | 0 | Fried  |   | Balado        |
| 6 | Cheese     |   | Chiken | Ø | Honey Butter  |



#### Fro