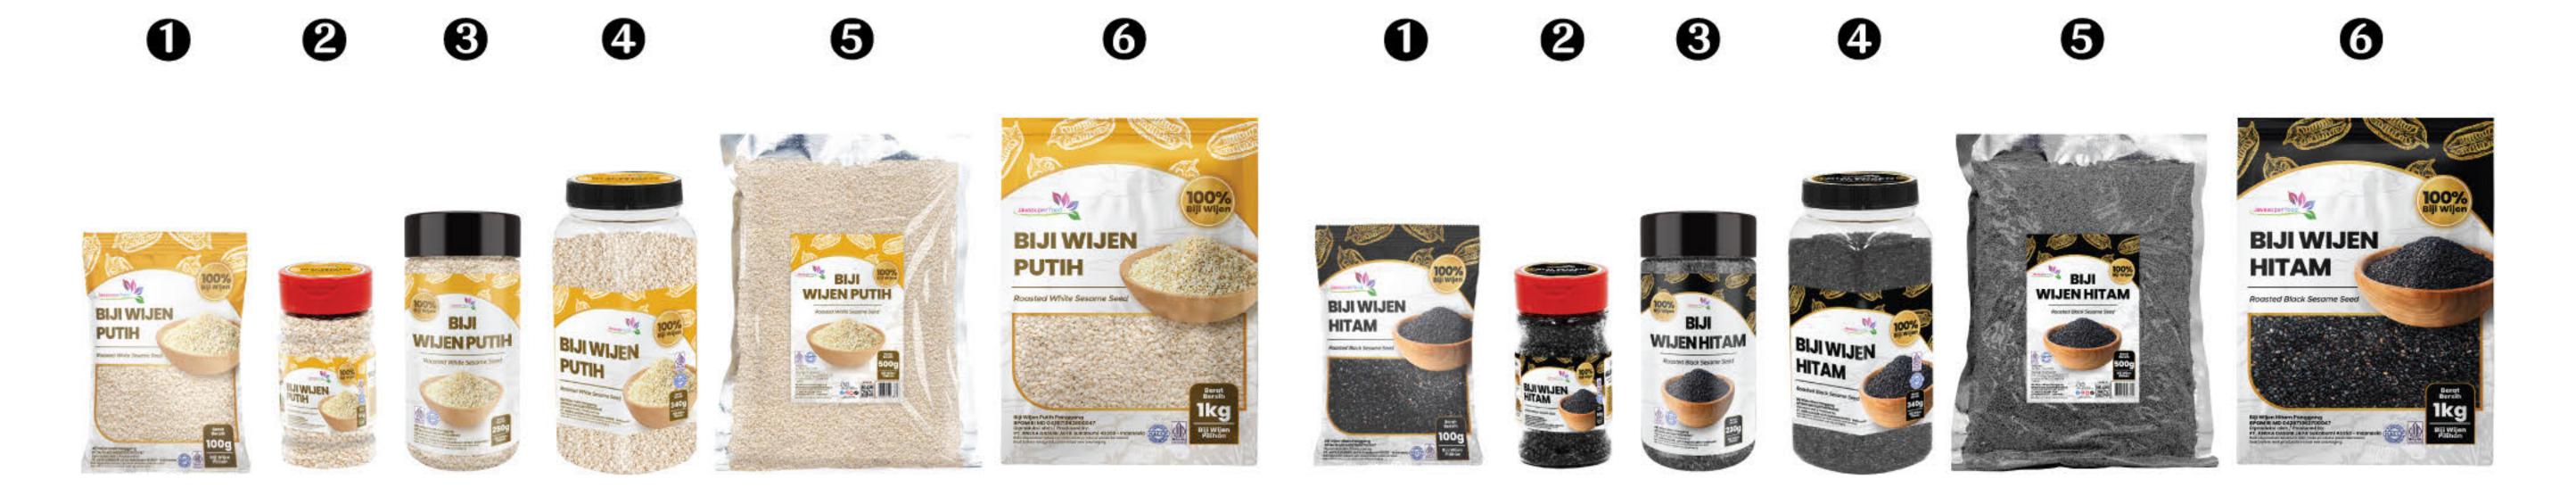

-------------------------------------------------|--|--|
| Net Weight  | <ol> <li>10Kg</li> <li>1.2Kg</li> <li>5Kg</li> <li>750g</li> <li>2.4Kg</li> </ol> |  |  |

#### Roasted Sesame Seeds (볶음참깨)

Roasted sesame seeds are made from selected sesame seeds that are roasted to produce a very savory aroma and delicious taste in food. They can be used as an ingredient in dough mixtures or as a topping for various dishes such as sushi rolls, noodle soup, and other culinary creations.



#### Sesame Seeds (볶음 흰참깨)

White sesame seeds can be used as a complement to dishes, enhancing the aroma and making the food more fragrant and delicious.

# Black Sesame Seeds (볶음검은깨)

Black sesame seeds can be used as a complement to dishes, enhancing the aroma and making the food more fragrant and delicious.



| Composition | Sesame Seeds 100%                                                               | Composition | Black Sesame Seeds 100%                                                         |
|-------------|---------------------------------------------------------------------------------|-------------|---------------------------------------------------------------------------------|
| Net Weight  | <ol> <li>100g</li> <li>250g</li> <li>500g</li> <li>340g</li> <li>1Kg</li> </ol> | Net Weight  | <ol> <li>100g</li> <li>250g</li> <li>500g</li> <li>340g</li> <li>1Kg</li> </ol> |

#### Perilla Powder and Perilla Seeds (들깨가루/통들깨)

Perilla powder is made from roasted perilla seeds that are then processed into powder form. Perilla powder is widely used in Asian cuisine, especially Korean dishes,