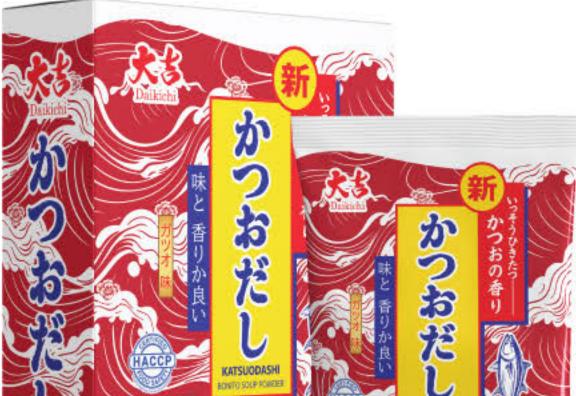

At the end of 2024, Hana Katsuobushi, Katsuodashi, and Matdashi were launched to elevate the company to a higher level. Hana Katsuobushi is made from high-quality skipjack tuna through a meticulous process and has begun to be exported to South Korea. We also plan to expand our market to Japan as well as other countries in Asia, North America, and Europe.