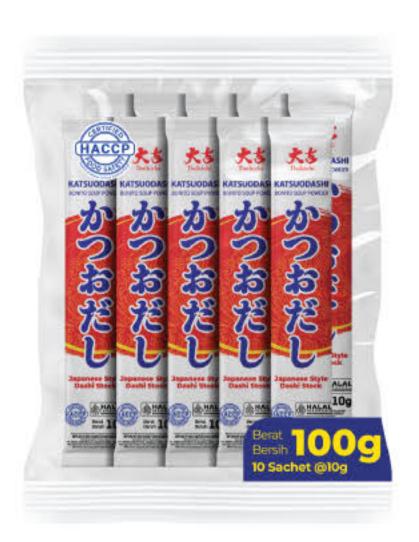

At the end of 2024, Hana Katsuobushi, Katsuodashi, and Matdashi were launched to elevate the company to a higher level. Hana Katsuobushi is made from high-quality skipjack tuna through a meticulous process and has begun to be exported to South Korea. We also plan to expand our market to Japan as well as other countries in Asia, North America, and Europe.