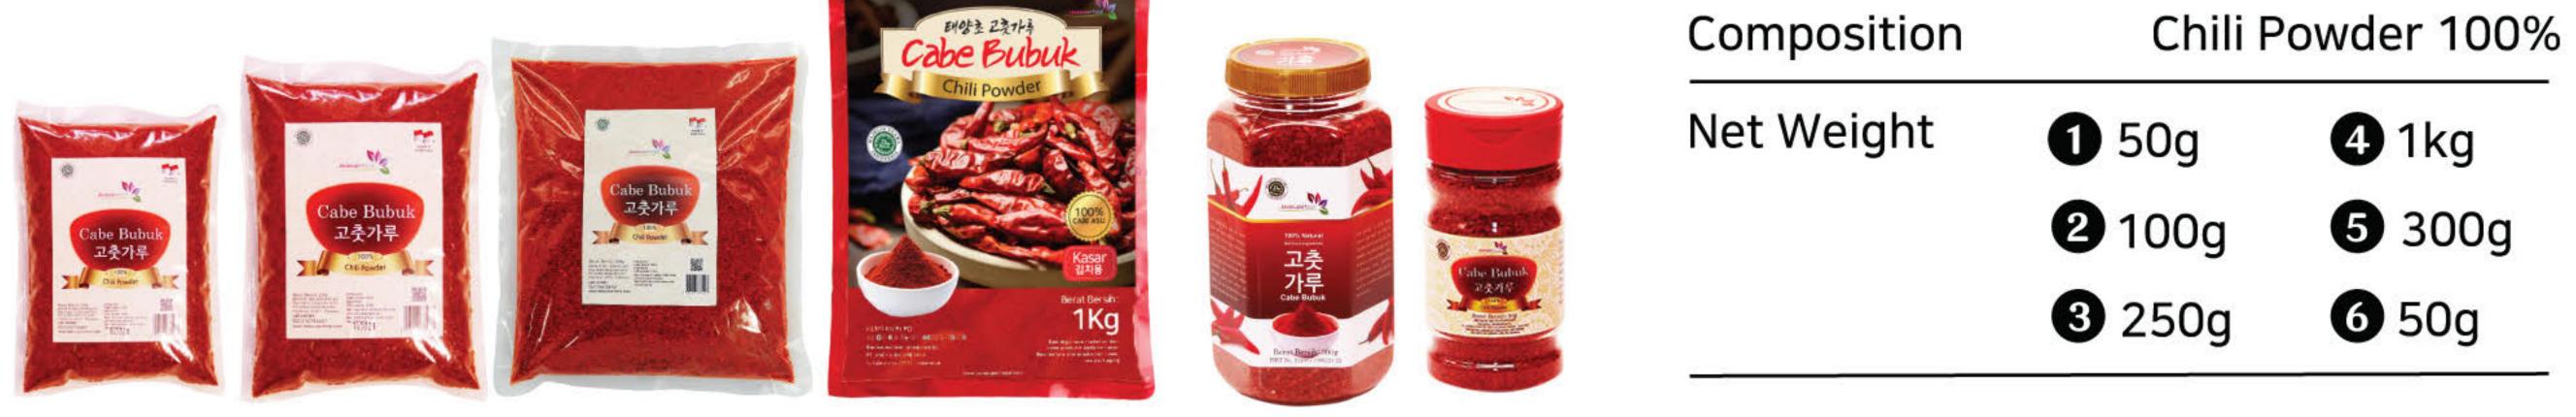

n be used in a wide range of food preparations.







2

| Composition | Chili Powder 100%                     |
|-------------|---------------------------------------|
| Net Weight  | <ol> <li>1Kg</li> <li>200g</li> </ol> |

# Chili Powder (고춧가루/양념용)

Fine chili powder is a highly practical and versatile ingredient in the culinary world. Compared to coarse chili powder, its finer texture makes it easier to blend into various types of dishes without altering the consistency of the preparation.



# Coarse Chili Powder (고춧가루/김치용)

Coarse chili powder is dried chili that has been crushed into a coarse texture with a strong spicy flavor. It is perfect as a topping or ingredient in dishes such as noodles, soups, and sambal, providing a bold heat sensation and a more appetizing appearance.





# Capsaicin Powder (캡사이신 분말)

Capsaicin Powder from Java Super Food is a premium product formulated from high-quality selected ingredients, resulting in a spicy powder with a stable capsaicin concentration and a sharp yet balanced heat. This powder is specially designed to deliver a consistent spicy sensation.













# Garlic Powder (마늘분말)

Garlic powder is one of the essential base ingredients in the culinary world. With its strong flavor and distinctive aroma, this powder serves as a practical alternative to fresh garlic without compromising on taste quality. Garlic powder can be applied to a wide variety of dishes.



# Fried Shallots (샬롯 튀김)

Fried Shallots from Cooking Master are made from carefully selected high-quality shallots, harvested to ensure optimal freshness, texture