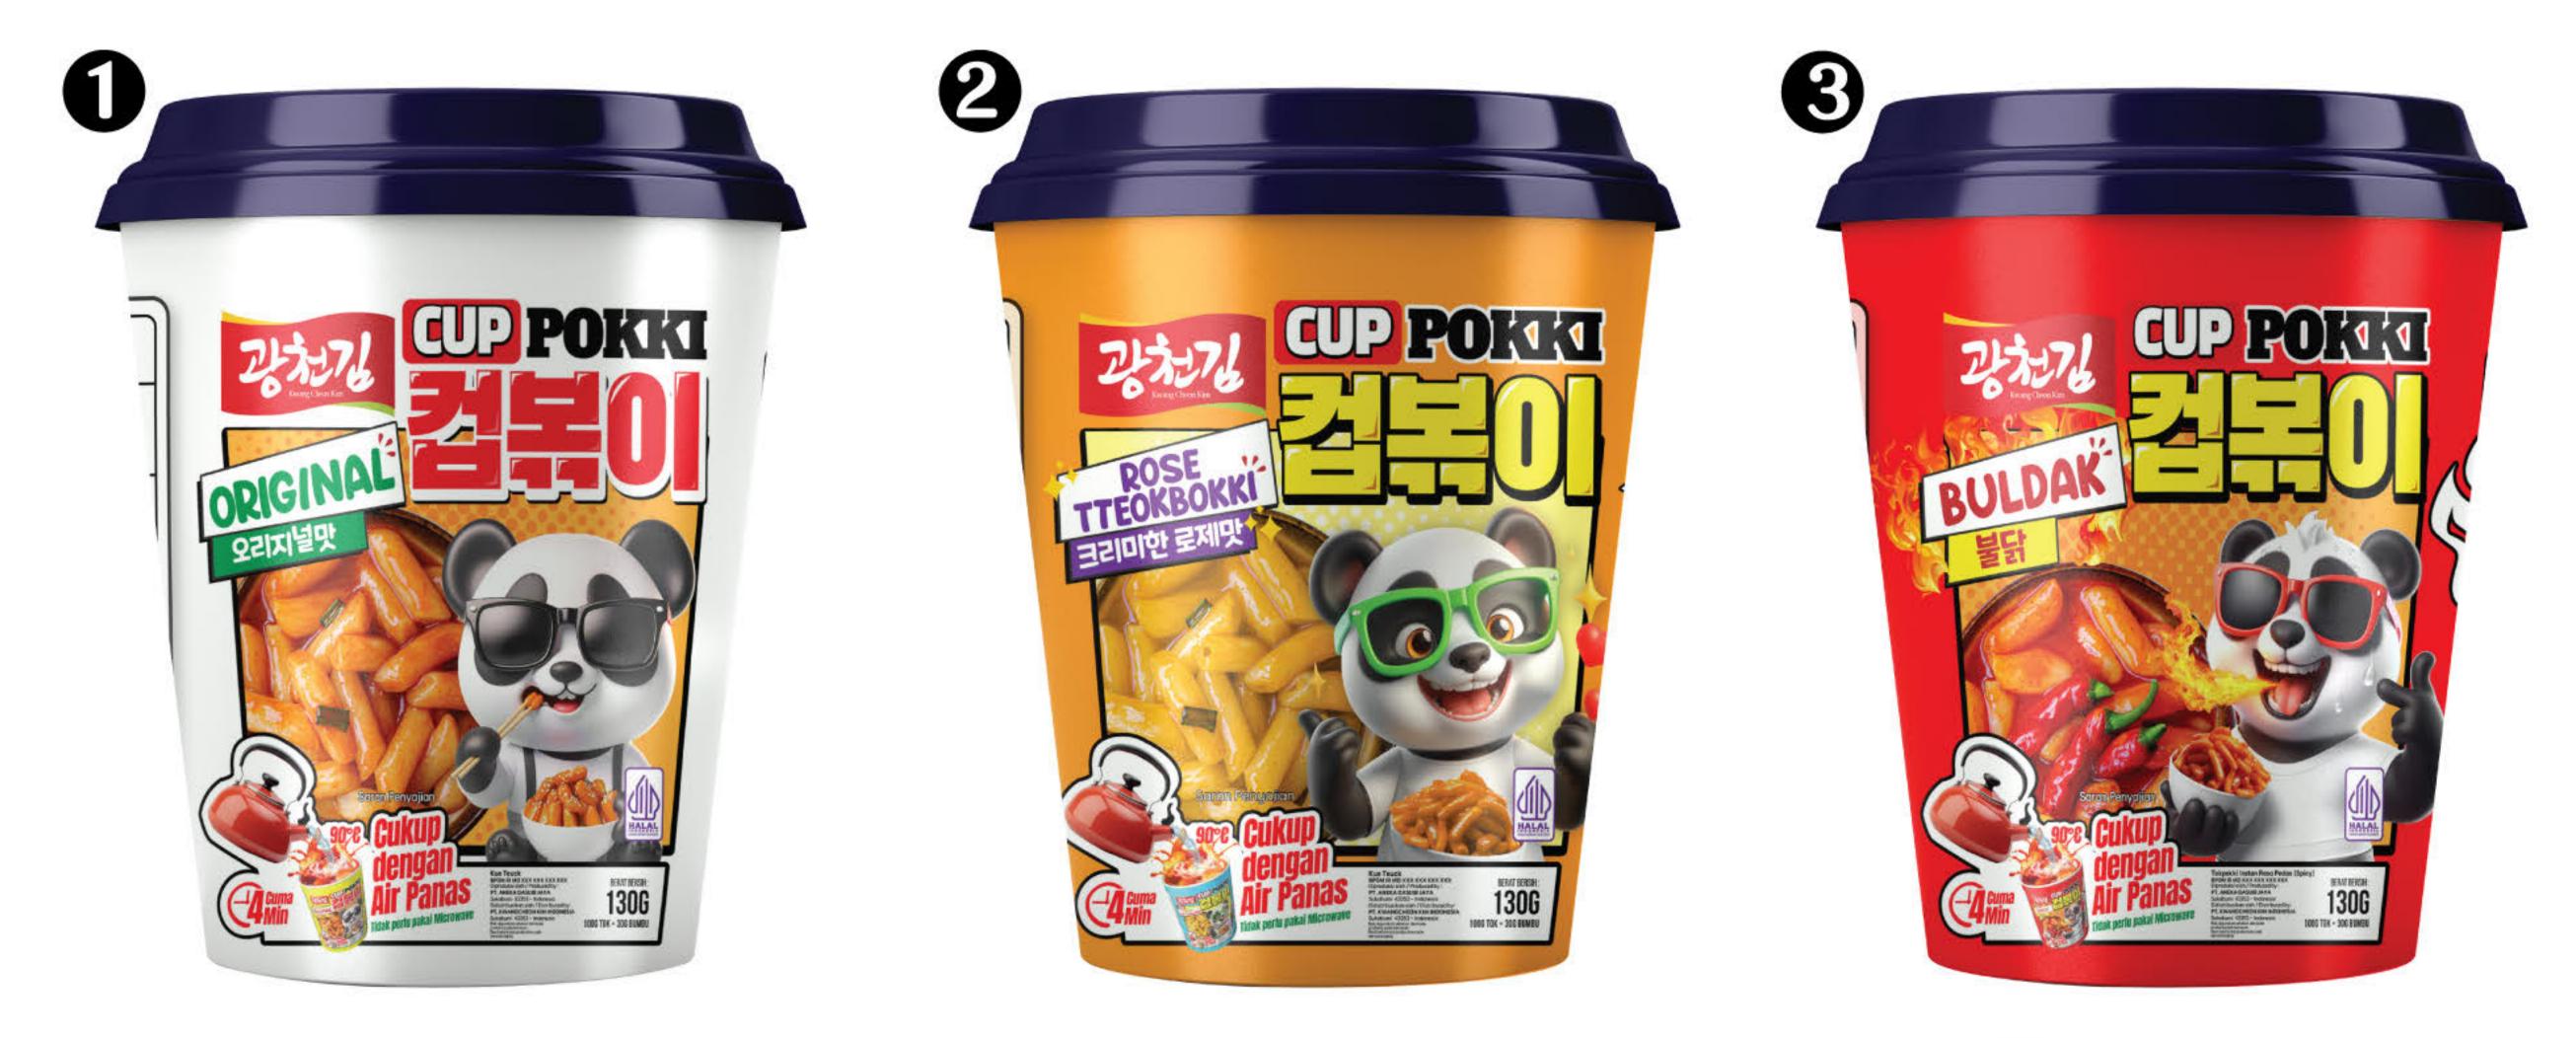

|
|-------------|--------------------|-------------|----------------------|
| Net Weight  | 100g 2000g         | Net Weight  | <b>1</b> 50g         |

#### Roasted Seaweed Katsuobushi / Cakalang (가쓰오부시 도시락김)

(3

A delicious combination of crispy roasted seaweed and katsuobushi (dried bonito flakes). This blend enhances the natural umami flavor with a savory, slightly salty taste and a hint of smokiness. Perfect as a snack, rice topping, or a flavorful addition to soups and salads. Light, aromatic, and rich in nutrients, it delivers a delightful taste in every bite.









# Cup Pokki (컵볶이)

Cuppokki is a Korean rice cake with a soft and chewy texture. You can enjoy Cuppoki anytime and anywhere. Cooking becomes more convenient as Cuppoki comes with a savory and delicious seasoning mix.









| Composition |   | Tokpokki                                                           |
|-------------|---|--------------------------------------------------------------------|
| Net Weight  |   | 130g                                                               |
| Ø           | • | <ul> <li>Rose Tokpokki Flavor</li> <li>Carbonara Flavor</li> </ul> |

#### Vermicelli (옛날 당면)

Vermicelli from MIGA is a traditional Korean food with a chewy and thick texture. The vermicelli is made from carefully selected ingredients and processed hygienically. It is commonly used to prepare various dishes such as Japchae, Bibim Dangmyeon, and others.





#### Composition

Vermicelli 100%



## Rice Noodles (베트남 쌀국수 면)

Rice Noodles from Javasuperfood are noodles made from rice flour. Rice noodles