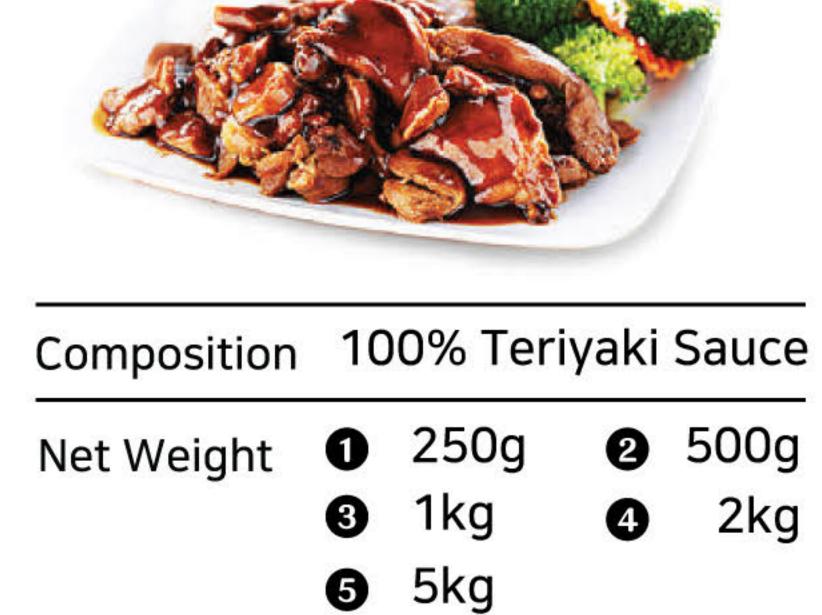

ing the sauce from scratch.

6







#### BBQ Sauce (바베큐소스)

BBQ Sauce from Cooking Master is a ready-to-use sauce that requires no additional ingredients. It can be used to marinate meat, sausages, or fish for barbecue or grilling preparations.



| Composition  | 100  | % BBQ | Sauce |
|--------------|------|-------|-------|
| Net Weight 🚺 | 250g | 0     | 500g  |
| 8            | 1kg  | 4     | 2kg   |
| 6            | 5kg  |       |       |

#### Teriyaki Sauce (데리야끼소스)

0

Teriyaki Sauce is a ready-to-use sauce that requires no additional ingredients. Teriyaki refers to a Japanese cooking method where food is grilled or broiled and glazed with soy sauce. This sauce can be added to dishes such as beef, chicken, fish, and other preparations to enhance their savory flavor.

4

6



ً₿





#### Spicy Marinade Sauce Lv 10 (매운 양념소스 LV10)

8

This marinade sauce is made from high-quality, carefully selected ingredients, featuring a unique spicy flavor blend. The spicy marinade can be used in a variety of dishes such as grilled fish, chicken satay, lamb satay, beef satay, fried noodles, steak, and various grilled preparations.





0

0

0



0





#### Spicy Marinade Sauce Lv 20 (매운 양념소스 Lv 20)









#### Spicy Marinade Sauce Lv 30 (매운 양념소스 Lv 30)













#### Steak Sauce (스테이크 소스)

Steak Sauce, Black Pepper Sauce, and Mushroom Sauce from Cooking Master are made from high-quality, carefully selected ingredients, offering a distinctive aroma and delicious taste. These sauce variants can be used in a variety of meat dishes such as steak, barbecue, and other meat prep