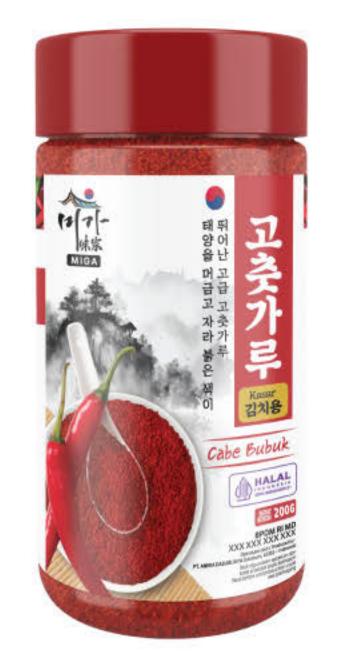

-------------------|
| <ol> <li>Chili Powder 1kg</li> <li>Coarse Chili 1kg</li> </ol> |
|                                                                |

# Chili Powder Spicy (땡초 고춧가루)

Chili Powder from Cooking Master is made from 100% selected chilies with a strong aroma and spicy flavor. The chili powder can be conveniently used as a seasoning sprinkle on various dishes.





| Composition | Chili Powder 100%                     |
|-------------|---------------------------------------|
| Net Weight  | <ol> <li>1Kg</li> <li>500g</li> </ol> |

# Miga Chili Powder (미가 고춧가루)

Chili powder is commonly used as a seasoning sprinkle for various dishes. With its delicious taste, practicality, ready-to-serve quality, and high standards, it can be used in a wide range of food preparations.







2

| Composition | Chili Powder 100%                     |
|-------------|---------------------------------------|
| Net Weight  | <ol> <li>1Kg</li> <li>200g</li> </ol> |

# Chili Powder (고춧가루/양념용)

Fine chili powder is a highly practical and versatile ingredient in the culinary world. Compared to coarse chili powder, its finer texture makes it easier to blend into various types of dishes without altering the consistency of the preparation.



# Coarse Chili Powder (고춧가루/김치용)

Coarse chili powder is dried chili that has been crushed into a coarse texture with a strong spicy flavor. It is perfect as a topping or ingredient in dishes such as noodles, soups, and sambal, providing a bold heat sensation and a more appetizing appearance.





# Capsaicin Powder (캡사이신 분말)

Capsaicin Powder from