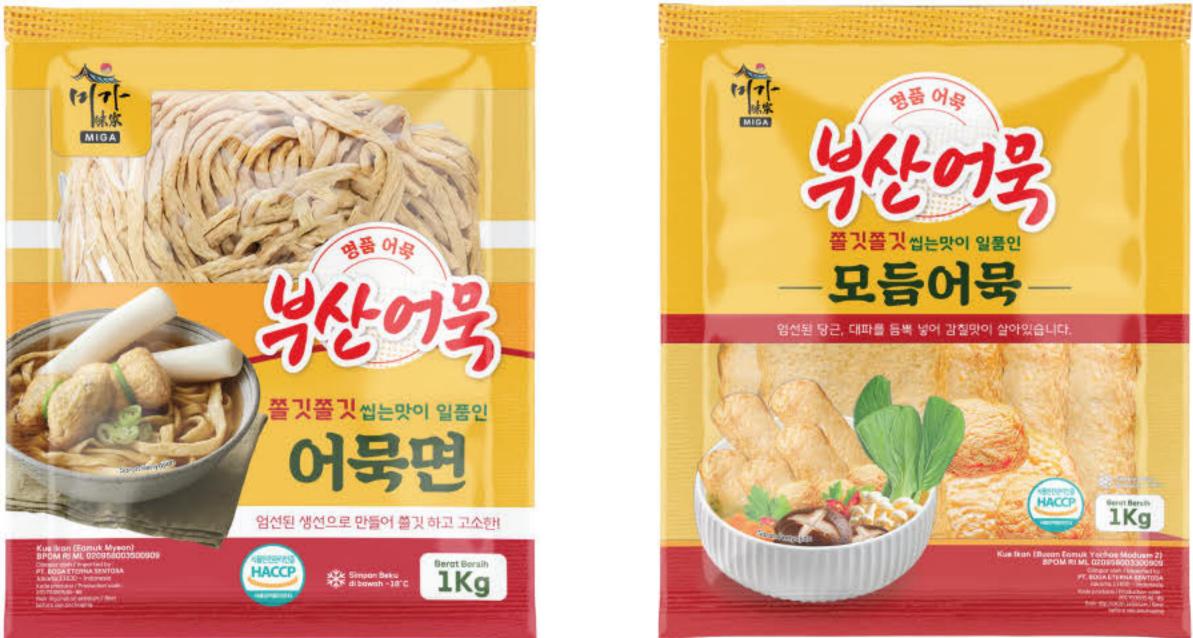

In June 2021, we made our first import of seaweed (nori) products. Our nori product range includes various types such as sushi nori, onigiri nori, kizami nori, seaweed snacks, and nori seasoning. With the support of skilled and professional workers, we were able to quickly enter the market with our seaweed products by September 2021. We always prioritize customer satisfaction by consistently delivering products that are high-quality, halal, hygienic, practical, and affordable.