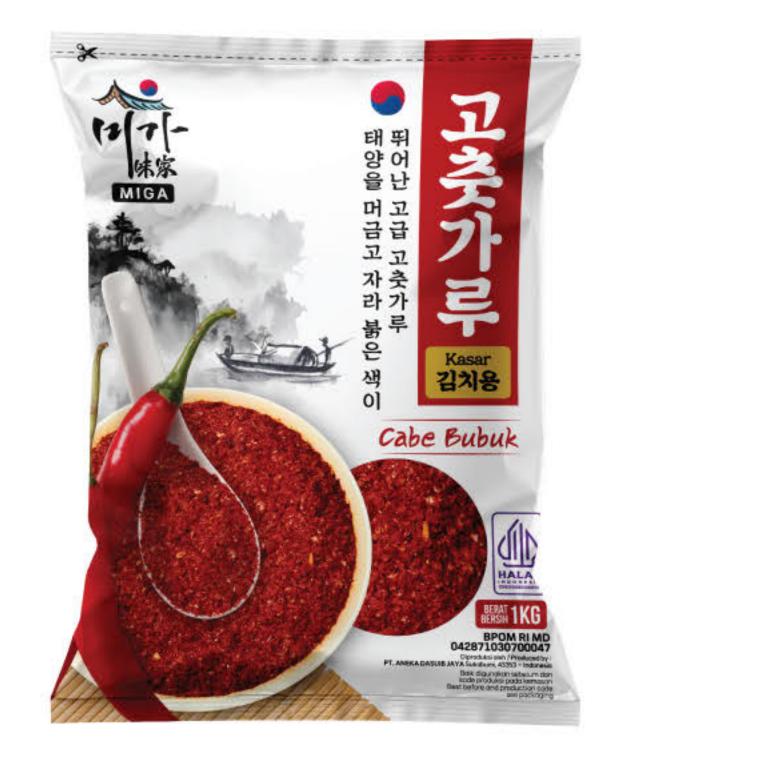

-----------------------|
| <ol> <li>Chili Powder 1kg</li> <li>Coarse Chili 1kg</li> </ol> |
|                                                                |

# Chili Powder Spicy (땡초 고춧가루)

Chili Powder from Cooking Master is made from 100% selected chilies with a strong aroma and spicy flavor. The chili powder can be conveniently used as a seasoning sprinkle on various dishes.





| Composition | Chili Powder 100%                     |
|-------------|---------------------------------------|
| Net Weight  | <ol> <li>1Kg</li> <li>500g</li> </ol> |

# Miga Chili Powder (미가 고춧가루)

Chili powder is commonly used as a seasoning sprinkle for various dishes. With its delicious taste, practicality, ready-to-serve quality, and high standards, it can be used in a wide range of food preparations.







2

| Composition | Chili Powder 100%                     |
|-------------|---------------------------------------|
| Net Weight  | <ol> <li>1Kg</li> <li>200g</li> </ol> |

# Chili Powder (고춧가루/양념용)

Fine chili powder is a highly practical and versatile ingredient in the culinary world. Compared to coarse chili powder, its finer texture makes it easier to blend into various types of dishes without altering the consistency of the preparation.



# Coarse Chili Powder (고춧가루/김치용)

Coarse chili powder is dried chili that has been crushed into a coarse texture with a strong spicy flavor. It is perfect as a topping or ingredient in dishes such as noodles, soups, and sambal, providing a bold heat sensation and a more appetizing appearance.





# Capsaicin Powder (캡사이신 분말)

Capsaicin Powder