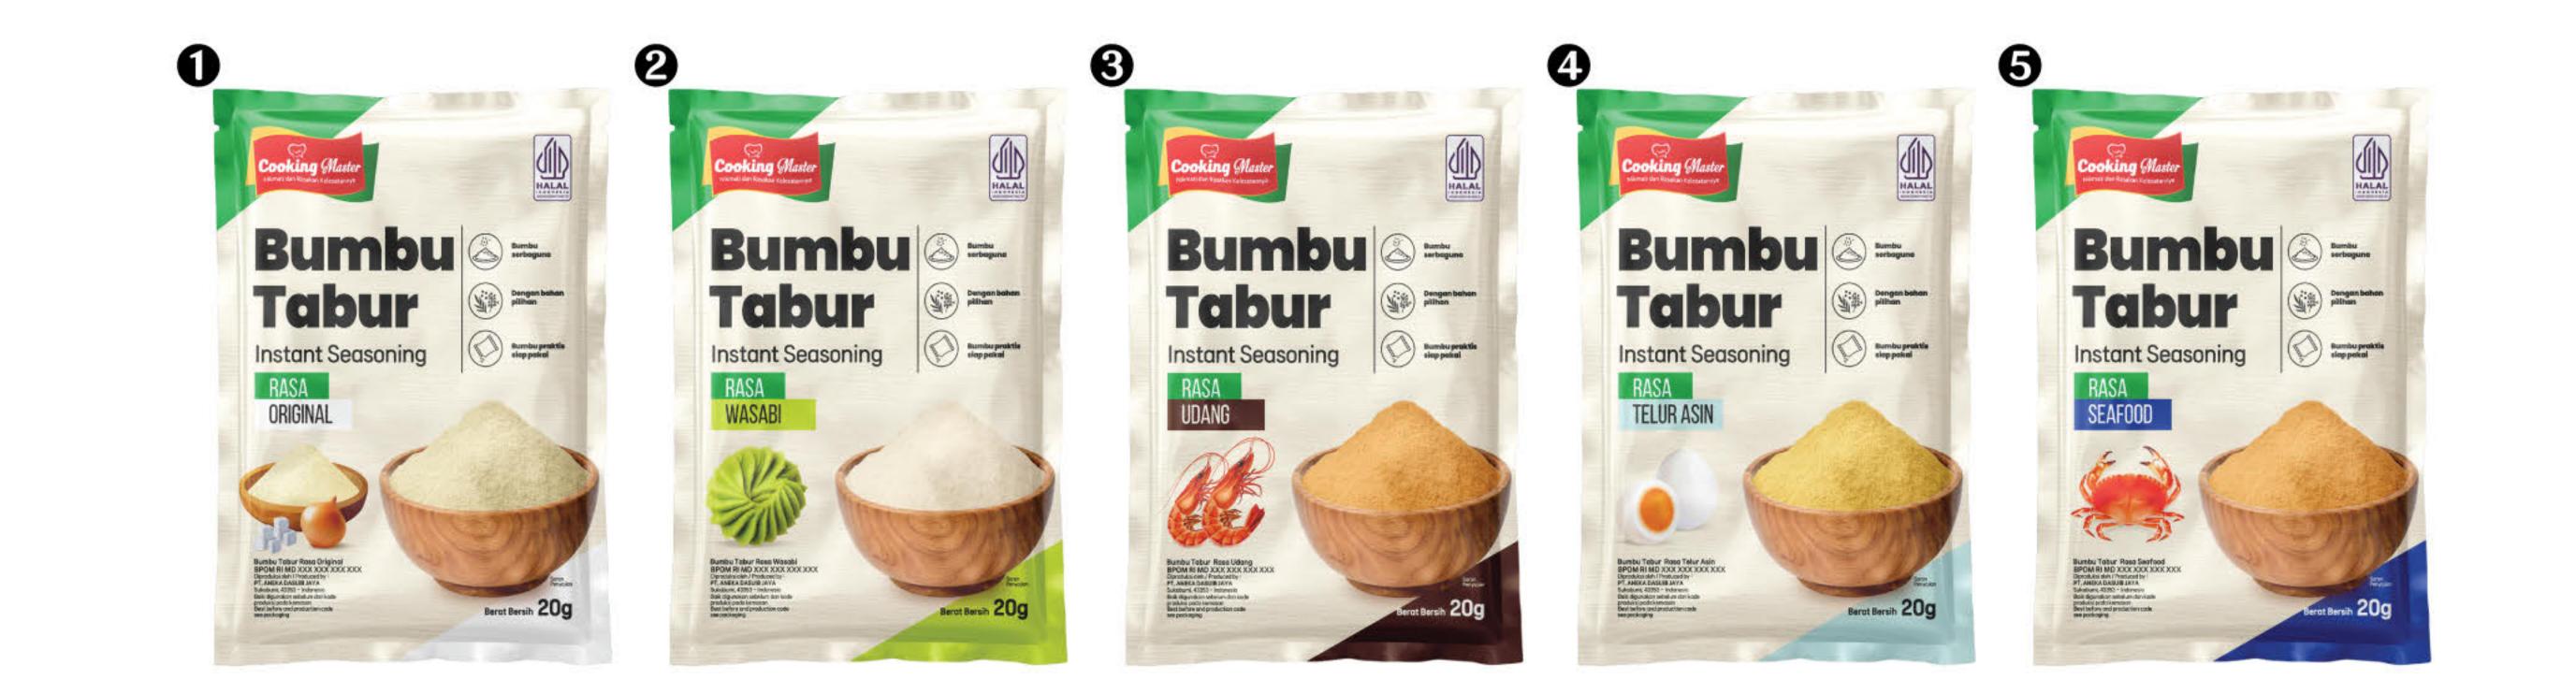

ations.



| Composition | 100% Steak Sauce                                    |
|-------------|-----------------------------------------------------|
| Net Weight  | <ol> <li>250g</li> <li>500g</li> <li>1kg</li> </ol> |

#### Blackpaper Sauce (블랙페퍼 스테이크 소스)

0



0

0





ً₿

€

| Composition | 100% Blac<br>Sau | 10 10.00      |
|-------------|------------------|---------------|
| Net Weight  | 1kg              | <b>2</b> 500g |

#### Mushroom Sauce (머쉬룸 스테이크 소스)









#### Seasoning Powder (스낵 시즈닝)

Cooking Master presents a variety of instant seasoning powders in different flavors. These seasonings can be used as a flavorful addition to enhance your dishes. Made from carefully selected ingredients, they deliver a rich and savory taste. A practical go-to seasoning for every family.



















#### Composition

#### Seasoning Powder

#### Net Weight



#### Flavor Variants

| 0 | Original   | 0 | Cury   | Ð | Seaweed       |
|---|------------|---|--------|---|---------------|
| 0 | Wasabi     | 8 | Banana | B | Corn Roasted  |
| 0 | Shrimp     | 0 | Spicy  | 1 | Garlic Butter |
| 4 | Salted Egg | 0 | Beef   | ß | Barbeque      |
| 6 | Seafood    | 0 | Fried  |   | Balado        |
| 6 | Cheese     |   | Chiken | Ø | Honey Butter  |



#### Frozen Spice (냉동야채)

Frozen Spice refers to ready-to-cook spices or vegetables made from carefully selected ingredients. The processing is carried out properly and hygienically to maintain the quality and freshness of the vegetables.





| Composition       | 100% Frozen Spice |                   |
|-------------------|------