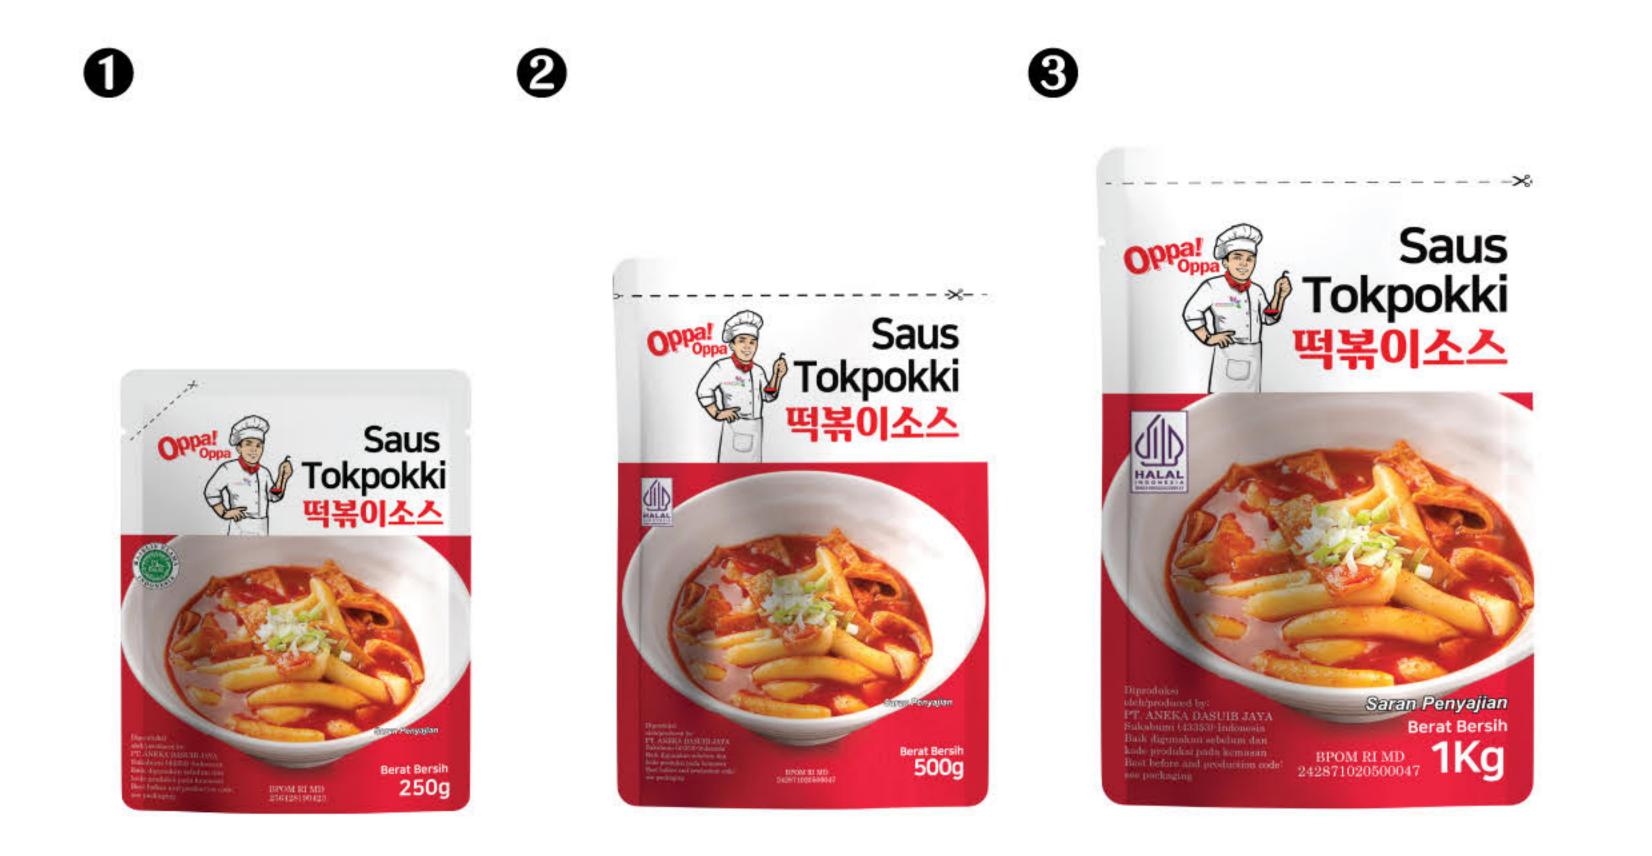

ce paper 100% |  |
|----------------------------------|-----------------|--|
| Net Weight                       | 200g            |  |
| Round Shape <b>2</b> Square Shap |                 |  |

## Tokpokki Tok (떡볶이 떡)

0

Miga's Tokpokki is made from high-quality, carefully selected ingredients, offering a distinctive aroma and delicious taste. The soft and chewy Korean rice cakes (tteok) are perfectly paired with savory Tokpokki sauce, making it easy and practical to serve and enjoy.





0



Composition 100% Tok Net Weight Tokpokki 100g + Seasoning 17g 2 Tok 1kg

#### Tokpokki Sauce (떡볶이 소스)

Tokpokki Sauce is made from high-quality selected ingredients. It can be used as a sauce base for preparing Korean rice cake (tteok) dishes. This sauce offers a mildly spicy and delicious flavor.





#### Composition Net Weight 1 250g 2 500g

#### Tteokguk Tok (Slice) (떡국떡)

Tteokguk Slice (Round) is a thinly sliced Korean rice cake in an oval or round shape, commonly used as the main ingredient in tteokguk (traditional Korean rice cake soup). It has a soft and chewy texture and is typically served during the New Year celebration.









| Composition |               | Tteokguk       |  |
|-------------|---------------|----------------|--|
| Net Weight  | <b>1</b> 500g | <li>2 1kg</li> |  |

#### Rose Tokpokki (로제 떡볶이)

Rose Tokpokki is made from selected quality ingredients. The delicious soft and chewy rice cakes make Rose Tokpokki a favorite for the whole family.

0

0

0



#### Tokpokki Carbonara (까르보나라 떡볶이)

Miga Tokpokki Carbonara is the perfect choice for those who are ti