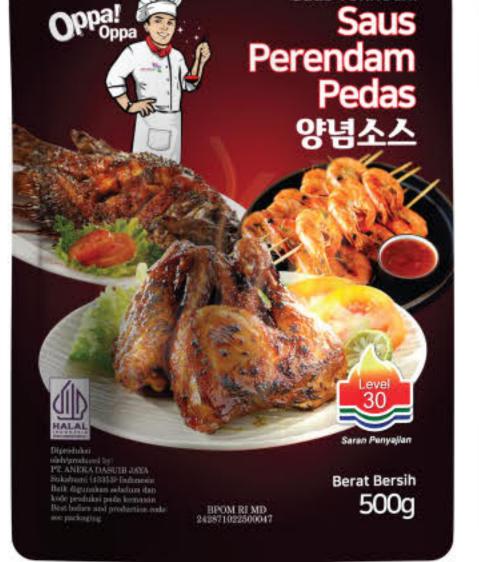

스)

0

Teriyaki Sauce is a ready-to-use sauce that requires no additional ingredients. Teriyaki refers to a Japanese cooking method where food is grilled or broiled and glazed with soy sauce. This sauce can be added to dishes such as beef, chicken, fish, and other preparations to enhance their savory flavor.

4

6



ً₿





#### Spicy Marinade Sauce Lv 10 (매운 양념소스 LV10)

8

This marinade sauce is made from high-quality, carefully selected ingredients, featuring a unique spicy flavor blend. The spicy marinade can be used in a variety of dishes such as grilled fish, chicken satay, lamb satay, beef satay, fried noodles, steak, and various grilled preparations.





0

0

0



0





#### Spicy Marinade Sauce Lv 20 (매운 양념소스 Lv 20)









#### Spicy Marinade Sauce Lv 30 (매운 양념소스 Lv 30)













#### Steak Sauce (스테이크 소스)

Steak Sauce, Black Pepper Sauce, and Mushroom Sauce from Cooking Master are made from high-quality, carefully selected ingredients, offering a distinctive aroma and delicious taste. These sauce variants can be used in a variety of meat dishes such as steak, barbecue, and other meat preparations.



| Composition | 100% Steak Sauce                                    |
|-------------|-----------------------------------------------------|
| Net Weight  | <ol> <li>250g</li> <li>500g</li> <li>1kg</li> </ol> |

#### Blackpaper Sauce (블랙페퍼 스테이크 소스)

0



0

0





ً₿

€

| Composition | 100% Blac<br>Sau | 10 10.00      |
|-------------|------------------|---------------|
| Net Weight  | 1kg              | <b>2</b> 500g |

#### Mushroom Sauce (머쉬룸 스테이크 소스)