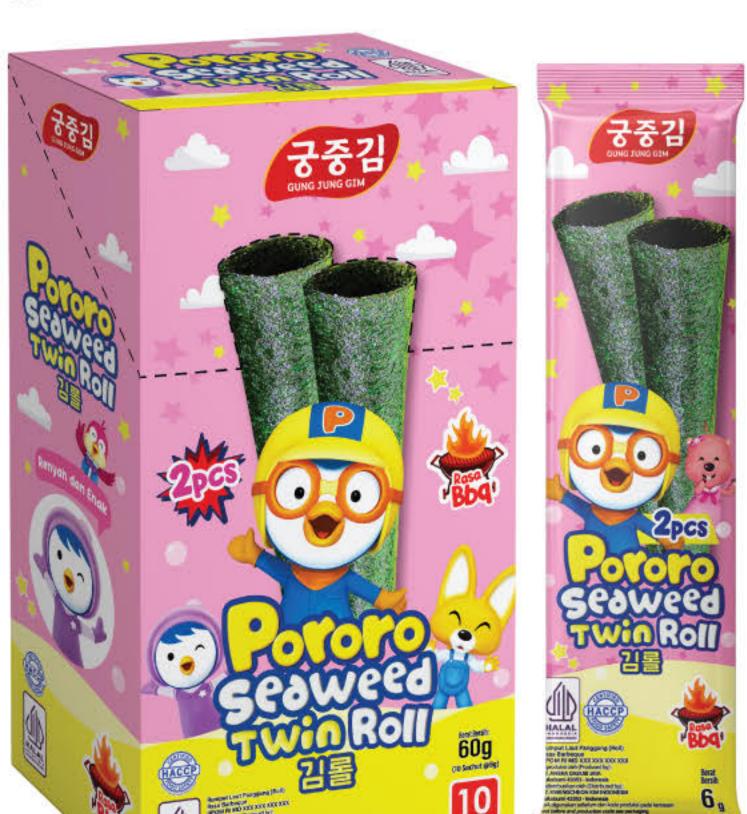

aweed Snack! Made from carefully selected seaweed and roasted, not fried, it stays crispy and rich in nutrients. Each pack contains 2 small sachets (4g each), perfect for your little one's lunchbox or as a convenient snack on the go.

# 0









| Composition     | Seaweed and Seasoning |  |
|-----------------|-----------------------|--|
| Net Weight      | 8g (4g x 2pcs)        |  |
| Spicy Flavor    | BBQ Flavor            |  |
| Original Flavor |                       |  |

8

#### Pororo Seaweed Twin Roll (뽀로로 더블 노리롤)

2

Snack Nori Roll (2 Rolls) is a delicious snack made from crispy nori sheets rolled up and packed in a single package containing two rolls. This snack offers a savory and umami-rich seaweed flavor, making it a healthy and convenient snack option to enjoy anytime.







| Composition     | Seaweed and Seasoning |              |
|-----------------|-----------------------|--------------|
| Net Weight      | 60g (10pcs x 6g)      |              |
| Original Flavor | BBQ Flavor            | Spicy Flavor |

#### Pororo Long Sheet (뽀로로 롱싯 김스낵)

Pororo Long Sheet is a savory and crispy roasted seaweed snack. It's the perfect companion for any activity—whether you're watching TV, studying, or relaxing.



| Net Weight | 15g                      |              |
|------------|--------------------------|--------------|
| BBQ Flavor | <b>2</b> Original Elavor | Spicy Flavor |

#### Pororo Seaweed Tempura (뽀로로 김부각)

Nori Tempura is a seaweed snack wrapped in spring roll pastry. It's perfect as a snack companion for any activity, such as watching TV, studying, or