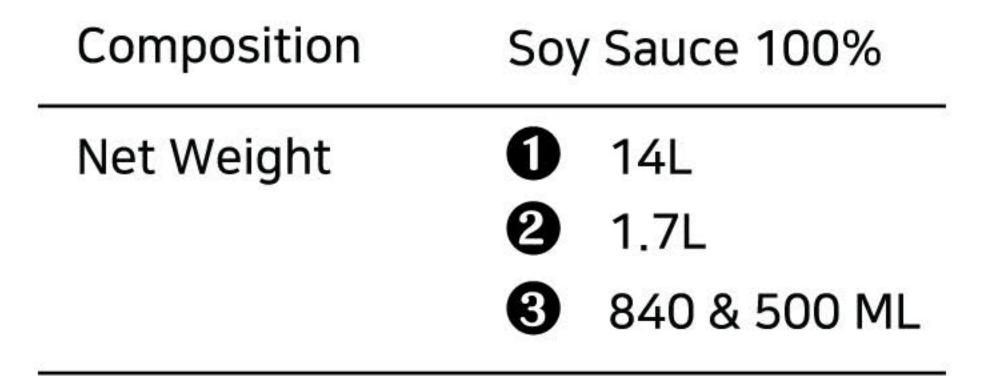

ganjang) |

# Gungjung Gukganjang (궁중 국간장)

Gungjung Gukganjang is a Korean soy sauce commonly used to make a variety of delicious dishes such as Mayak Gyeran, Kongnamul Muchim, and many other flavorful Korean dishes.



| Composition | Gungjung 100%                                                                                      |
|-------------|----------------------------------------------------------------------------------------------------|
|             | 15 L (Gungjung Gukganjang)<br>1.7 L (Gungjung Gukganjang)<br>840 & 500 ML (Gungjung<br>Gukganjang) |

#### Soy Sauce (다이키치 간장)

Soy sauce is one of the most popular ingredients commonly used as an addition in preparing a wide variety of Korean dishes such as Ganjang Gejang, Myeongdong Hamcho Ganjang, and many others.

(3)







# Chili Oil (고추기름)

Chili oil can be applied directly to food as a dipping sauce when enjoying dim sum, meat, or fried snacks. It can also be used in cooking by adding a few tablespoons to dishes like fried rice, noodles, or soups.



| Cor | nposition              | Chili | Oil 100% |
|-----|------------------------|-------|----------|
| Net | t Weight               |       |          |
| 0   | Chili Oil Santuy 135ml | 4     | 250ml    |
| 0   | Chili Oil Mantul 135ml | 6     | 1.8L     |
| 8   | Chili Oil Gila 135ml   |       |          |

# Chili Oil / Chili Oil Crisp (고추기름)

Javasuperfood Chili Oil delivers an authentic spicy sensation with real chili seeds inside, offering a rich and distinctive flavor. Made with high-quality ingredients and produced through a hygienic process, this