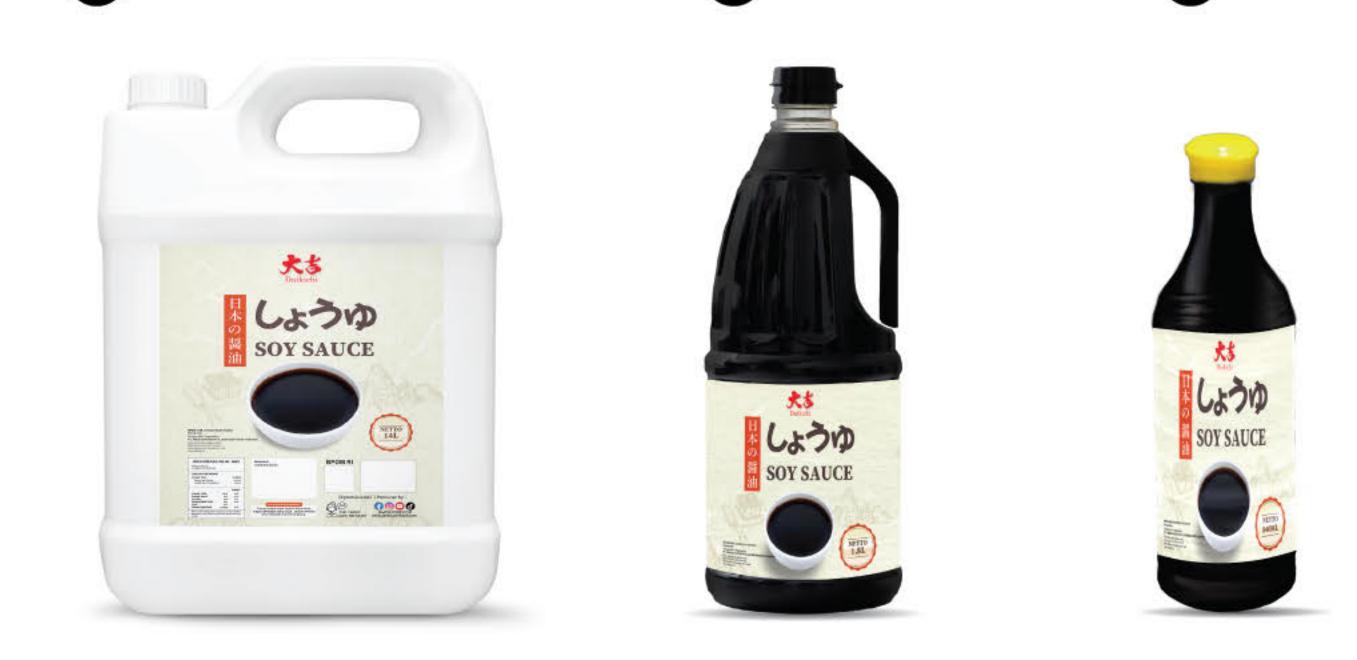

inganjang) |

# Gungjung Gukganjang (궁중 국간장)

Gungjung Gukganjang is a Korean soy sauce commonly used to make a variety of delicious dishes such as Mayak Gyeran, Kongnamul Muchim, and many other flavorful Korean dishes.



| Composition | Gungjung 100%                                                                                      |
|-------------|----------------------------------------------------------------------------------------------------|
|             | 15 L (Gungjung Gukganjang)<br>1.7 L (Gungjung Gukganjang)<br>840 & 500 ML (Gungjung<br>Gukganjang) |

#### Soy Sauce (다이키치 간장)

Soy sauce is one of the most popular ingredients commonly used as an addition in preparing a wide variety of Korean dishes such as Ganjang Gejang, Myeongdong Hamcho Ganjang, and many others.

(3)







# Chili Oil (고추기름)

Chili oil can be applied directly to food as a dipping sauce when enjoying dim sum, meat, or fried snacks. It can also be used in cooking by adding a few tablespoons to dishes like fried rice, noodles, or soups.



| Cor | nposition              | Chili | Oil 100% |
|-----|------------------------|-------|----------|
| Net | t Weight               |       |          |
| 0   | Chili Oil Santuy 135ml | 4     | 250ml    |
| 0   | Chili Oil Mantul 135ml | 6     | 1.8L     |
| 8   | Chili Oil Gila 135ml   |       |          |

# Chili Oil / Chili Oil Crisp (고추기름)

Javasuperfood Chili Oil delivers an authentic spicy sensation with real chili seeds inside, offering a rich and distinctive flavor. Made with high-quality ingredients and produced through a hygienic process, th