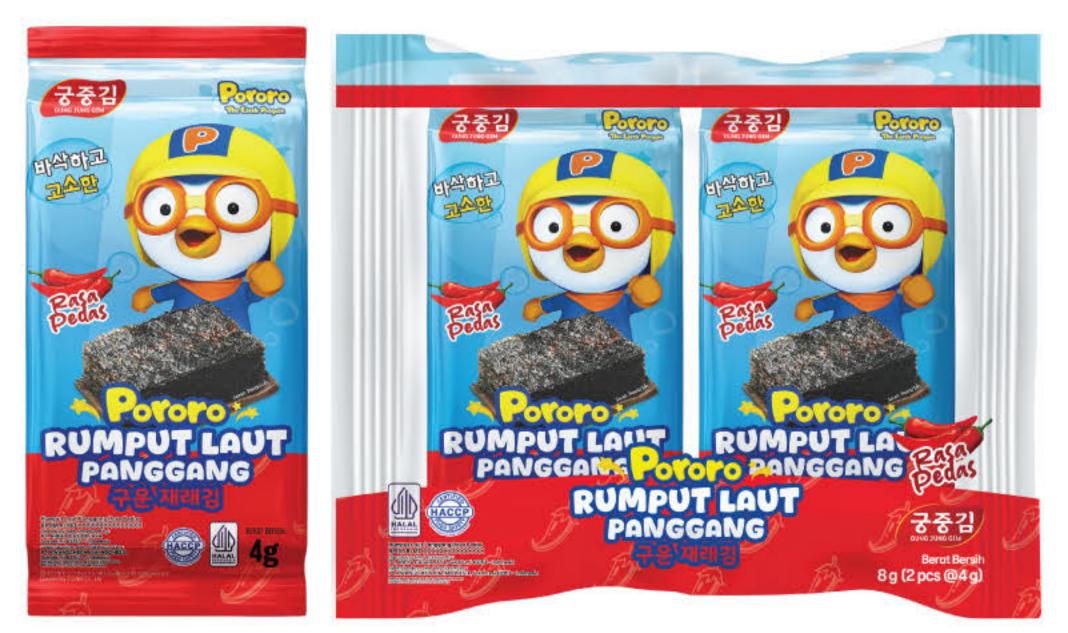

In June 2021, we made our first import of seaweed (nori) products. Our nori product range includes various types such as sushi nori, onigiri nori, kizami nori, seaweed snacks, and nori seasoning. With the support of skilled and professional workers, we were able to quickly enter the market with our seaweed products by September 2021. We always prioritize customer satisfaction by consistently delivering products that are high-quality, halal, hygienic, practical, and affordable.