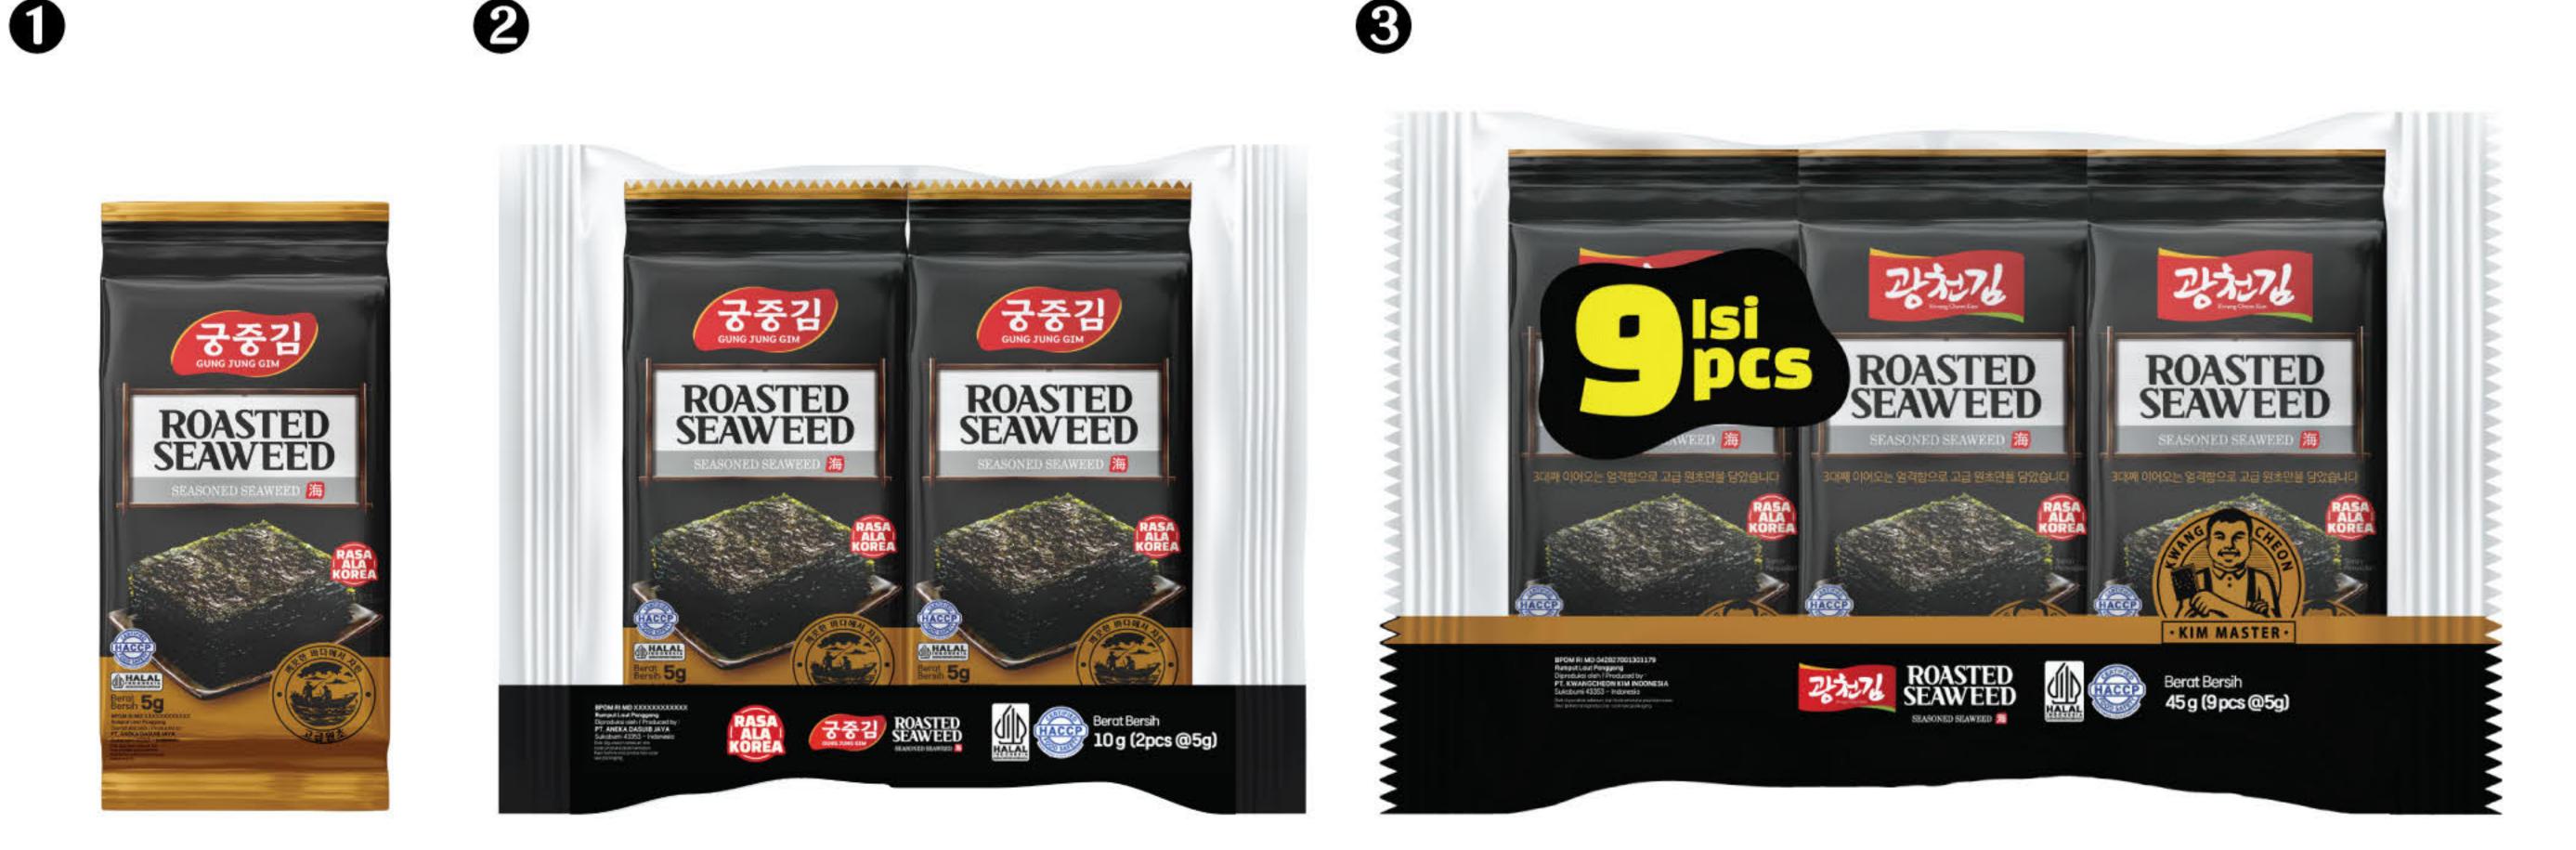

# 4







6



1





# Norigo Tempura (노리고 덴푸라)

Norigo Tempura is a seaweed snack wrapped in spring roll pastry. It can be enjoyed on its own or paired with fried rice and noodles. Norigo Tempura is perfect as a snack companion for any activity.











| Composition    | Seaweed, Rice Paper, Seasoning |
|----------------|--------------------------------|
| Net Weight     | 50g and 25g                    |
| BBQ Flavor     | Spicy Flavor                   |
| Original Flave | or                             |

# Seaweed Snack Jaerae Roasted (광천 조미 도시락김)

Kwangcheon Kim roasted seaweed is healthy and crispy, made from high-quality seaweed roasted to perfection to produce a delicious savory flavor. It is perfect as a companion to rice or enjoyed directly as a nutritious light snack.



| Composition | Seaweed 100%           |  |
|-------------|------------------------|--|
| Net Weight  | 🛈 5g 😢 10g (5g x 2pcs) |  |
|             | 😢 45g (5g x 9pcs)      |  |



#### Long Sheet (롱 싯 김스낵)

Long Sheet Norigo is a seaweed snack with long, crispy, and savory sheets, offering a more exciting way to enjoy seaweed. Made from high-quality seaweed, this snack is perfect to enjoy on its own or as a complement to your











| Composition | Seaweed and    | Seasoning |
|-------------|----------------|-----------|
| Net Weight  | 20g            |           |
| Original    | Pried Chicken  | O Cheese  |
| Spicy       | B Roasted Corn | 6 BBQ     |



# Giant Sheet (자이언트 싯 김스낵)

Giant Sheet is a snack twice the size of the regular Norigo snack, making it more visually appealing.