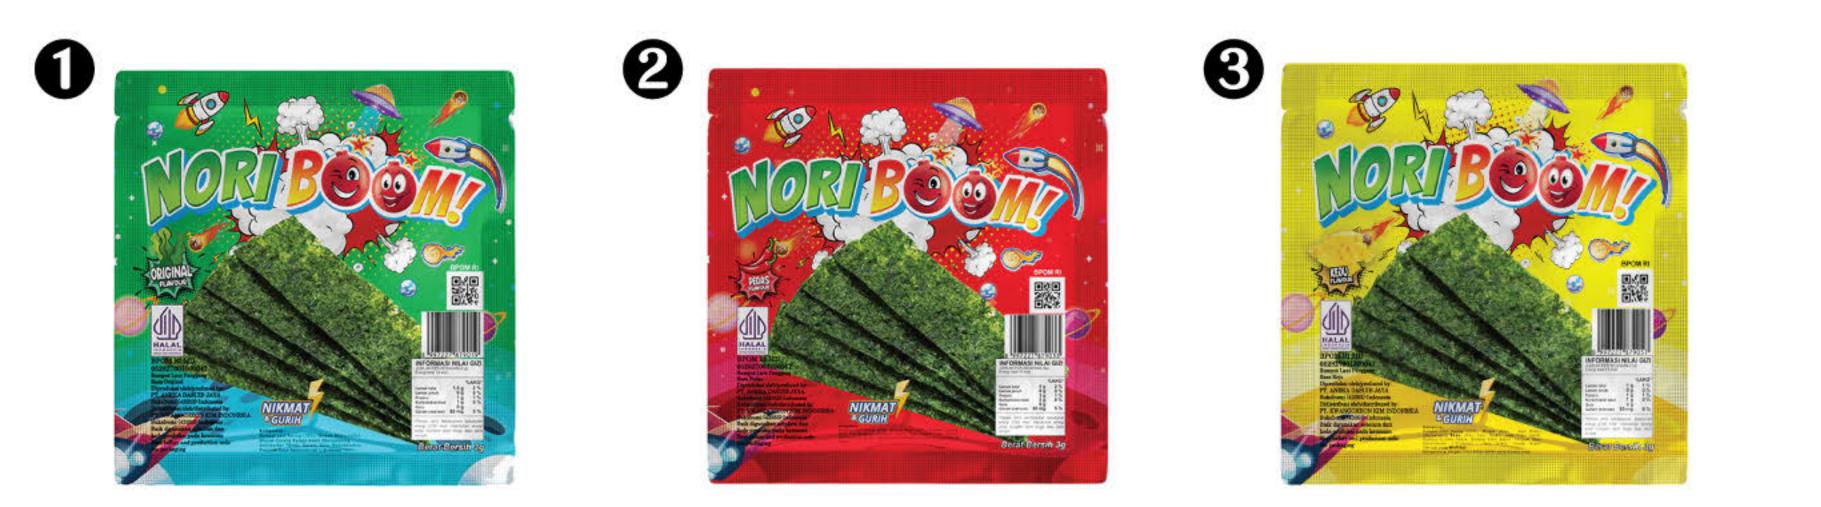

bo Sheet Norigo is Norigo's largest seaweed snack, offering wider crispy and savory sheets for an enhanced seaweed eating experience. It is perfect as a healthy snack or as a complement to your favorite dishes.



0



2

6



















# Nori Go (노리고 김스낵)

Nori Go is a healthy snack made from seaweed. It can be enjoyed by everyone, from young people to the elderly, thanks to its nutritious seaweed ingredients. Nori Go is perfect for relaxing moments with family or as a side dish accompaniment when eating rice.





#### Nori Boom (노리붐 김스낵)

Nori Boom is a snack made from seaweed. It can be enjoyed by everyone, from young people to the elderly, due to its nutritious seaweed ingredients. It is perfect for relaxing moments with family or as a side dish accompaniment when eating rice.











| Composition     | Seaweed                |  |  |
|-----------------|------------------------|--|--|
| Net Weight      | 3g                     |  |  |
| Original Flavor | BBQ Flavor             |  |  |
| 2 Spicy Flavor  | 6 Fried Chicken Flavor |  |  |
| Cheese Flavor   | 6 Roasted Corn Flavor  |  |  |

# Nori Crispy With Rice Paper (노리고 김부각 스낵)

Nori Crispy is made from high-quality ingredients and offers a delicious taste. It is a snack made from spring roll wrappers layered with two sheets of seaweed. Perfect as a snack companion during activities such as watching TV, studying, or relaxing.



Composition

Soowood Dico Dopor

| Composition     |               | Seaweed, Rice Paper,<br>Oil, Seasoning |                     |  |  |  |
|-----------------|---------------|--------