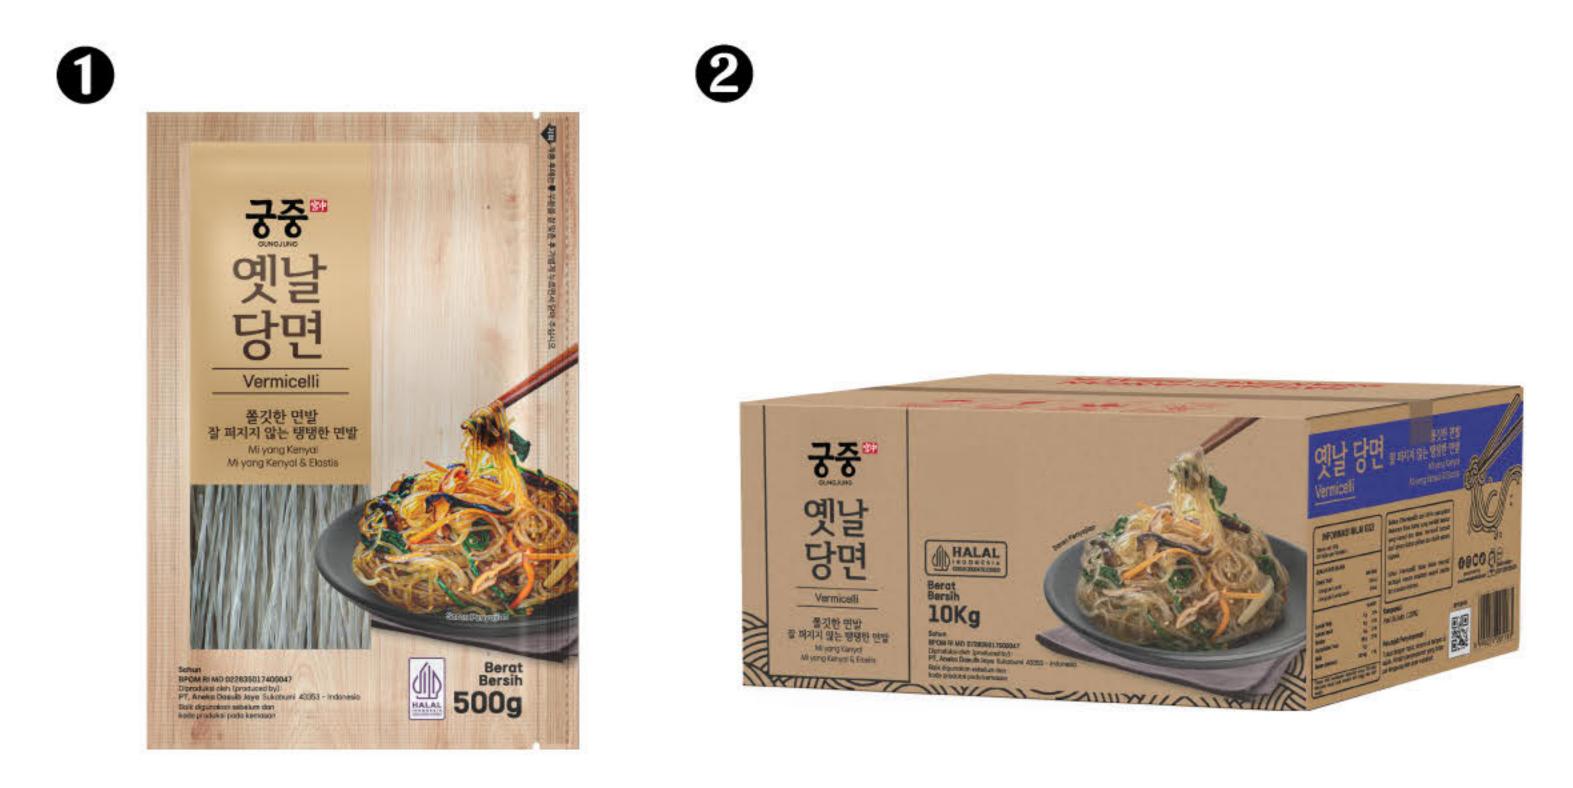

y texture. You can enjoy Cuppoki anytime and anywhere. Cooking becomes more convenient as Cuppoki comes with a savory and delicious seasoning mix.









| Composition |   | Tokpokki                                                           |
|-------------|---|--------------------------------------------------------------------|
| Net Weight  |   | 130g                                                               |
| Ø           | • | <ul> <li>Rose Tokpokki Flavor</li> <li>Carbonara Flavor</li> </ul> |

#### Vermicelli (옛날 당면)

Vermicelli from MIGA is a traditional Korean food with a chewy and thick texture. The vermicelli is made from carefully selected ingredients and processed hygienically. It is commonly used to prepare various dishes such as Japchae, Bibim Dangmyeon, and others.





#### Composition

Vermicelli 100%



## Rice Noodles (베트남 쌀국수 면)

Rice Noodles from Javasuperfood are noodles made from rice flour. Rice noodles are commonly used in a variety of dishes such as Pad Thai, Pho soup, and other cuisines.



0





| Composition | Rice 99 %, Salt 1 %         |
|-------------|-----------------------------|
| Net Weight  | <b>1</b> 200a <b>2</b> 400a |



Net weight

#### Rice Paper (라이스 페이퍼)

Rice paper is made from rice flour and is used to wrap Vietnamese dishes like spring rolls. Rice paper has a transparent texture and is commonly used to make spring rolls or rolled salads.



## Miga Rice Paper (미가 라이스 페이퍼)

Rice paper is a type of spring roll wrapper made from rice flour. It is used after being dipped or brushed with warm water until soft. Rice paper c