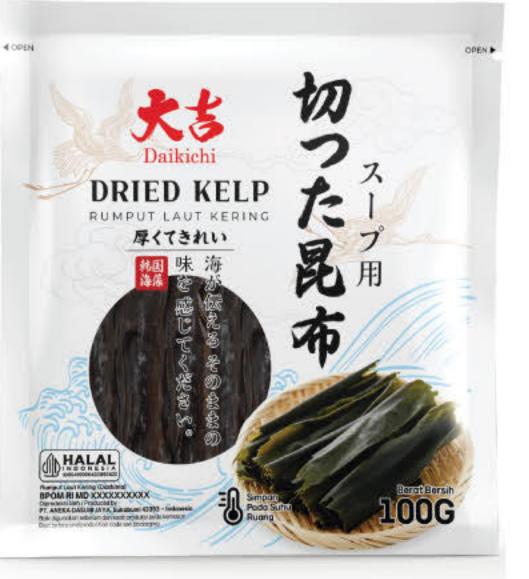

10g, 20g and 50g   |
|              | 2 50g and 100g     |

# Dried Round Seaweed (원형 김자반 (국물용))

Round Seaweed from Daikichi is a premium product made from carefully selected Japanese seaweed to ensure the highest quality. It is processed using traditional methods that preserve its authentic flavor and texture.





Composition ① Dried Seaweed ② Seasoned Dried Seaweed Net Weight : ① 10g, 20g, 50g and 100g ② 50g

#### Dried Kelp/Konbu (Cut) (건다시마)

Cut konbu is dried seaweed rich in umami, commonly used in Japanese and Korean cuisine to make broths such as miso soup and ramen. It is high in iodine, fiber, and minerals.

#### Dried Kelp/Konbu (Whole) (자른 건다시마)

Ready-to-use dried seaweed, perfect for miso soup broth, ramen, and hot pot dishes. Rich in umami, iodine, and minerals.





0







Net Weight : 10g, 20g, 50g and 100g

#### Kizami Nori (김가루)

Thin dried seaweed with a crispy and savory texture. Easy to sprinkle, perfect as a complement to various dishes.

# 0



#### Aonori (파래 분태)

Dried green seaweed powder with a distinctive aroma. Easy to sprinkle and blend with dishes, perfect as a complement to Yakisoba and Takoyaki.

0







#### Gim Jaban Gungjung (돌자반 볶음)

This product is made from high-quality seaweed that has been selectively chosen to ensure the best taste and texture. Its light texture and ability to blend easily with various types of food make it an ideal choice for enhancing both the flavor and appearance of dishes. It is especially perfect as a topping on warm rice.







Composition Seaweed and Seasoning **1** 500g **2** 40g Net Weight

#### Chu