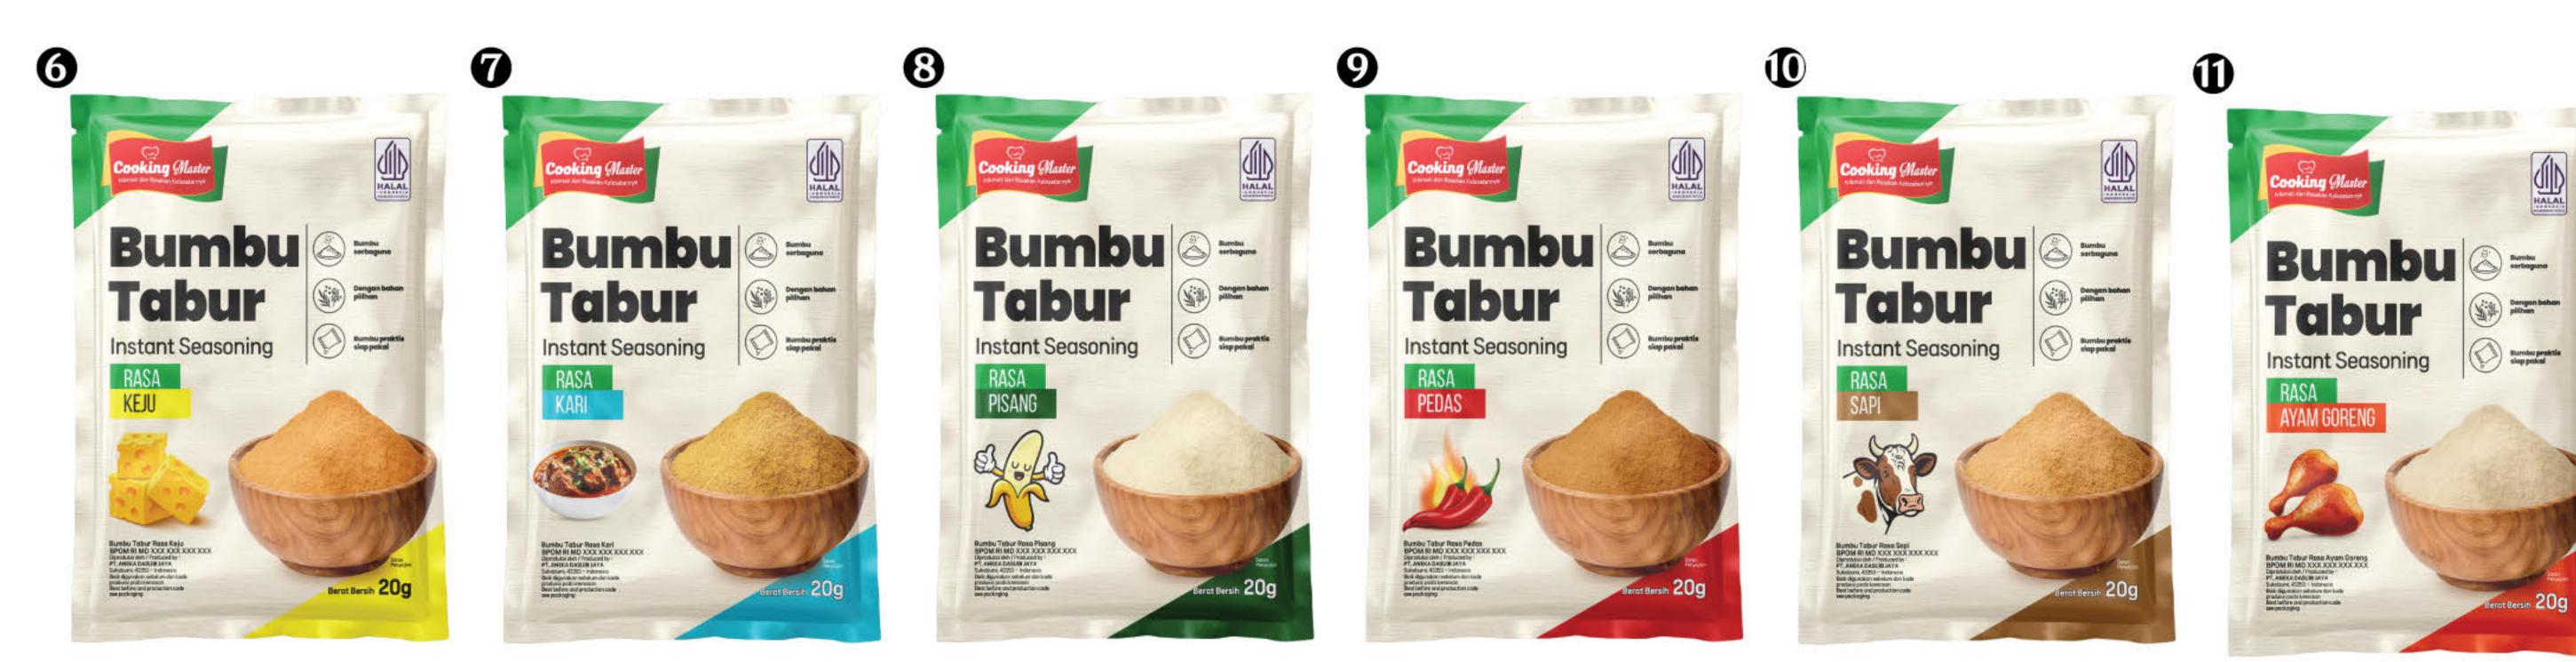

ions.



| Composition | 100% Steak Sauce                                    |
|-------------|-----------------------------------------------------|
| Net Weight  | <ol> <li>250g</li> <li>500g</li> <li>1kg</li> </ol> |

#### Blackpaper Sauce (블랙페퍼 스테이크 소스)

0



0

0





ً₿

€

| Composition | 100% Blac<br>Sau | 10 10.00      |
|-------------|------------------|---------------|
| Net Weight  | 1kg              | <b>2</b> 500g |

#### Mushroom Sauce (머쉬룸 스테이크 소스)









#### Seasoning Powder (스낵 시즈닝)

Cooking Master presents a variety of instant seasoning powders in different flavors. These seasonings can be used as a flavorful addition to enhance your dishes. Made from carefully selected ingredients, they deliver a rich and savory taste. A practical go-to seasoning for every family.



















#### Composition

#### Seasoning Powder

#### Net Weight



#### Flavor Variants

| 0 | Original   | 0 | Cury   | Ð | Seaweed       |
|---|------------|---|--------|---|---------------|
| 0 | Wasabi     | 8 | Banana | B | Corn Roasted  |
| 0 | Shrimp     | 0 | Spicy  | 1 | Garlic Butter |
| 4 | Salted Egg | 0 | Beef   | ß | Barbeque      |
| 6 | Seafood    | 0 | Fried  |   | Balado        |
| 6 | Cheese     |   | Chiken | Ø | Honey Butter  |



#### Frozen Spice (냉동야채)

Frozen Spice refers to ready-to-cook spices or vegetables made from carefully selected ingredients. The processing is carried out properly and hygienically to maintain the quality and freshness of the vegetables.





| Composition       | 100% Frozen Spice |                   |
|-------------------|--------