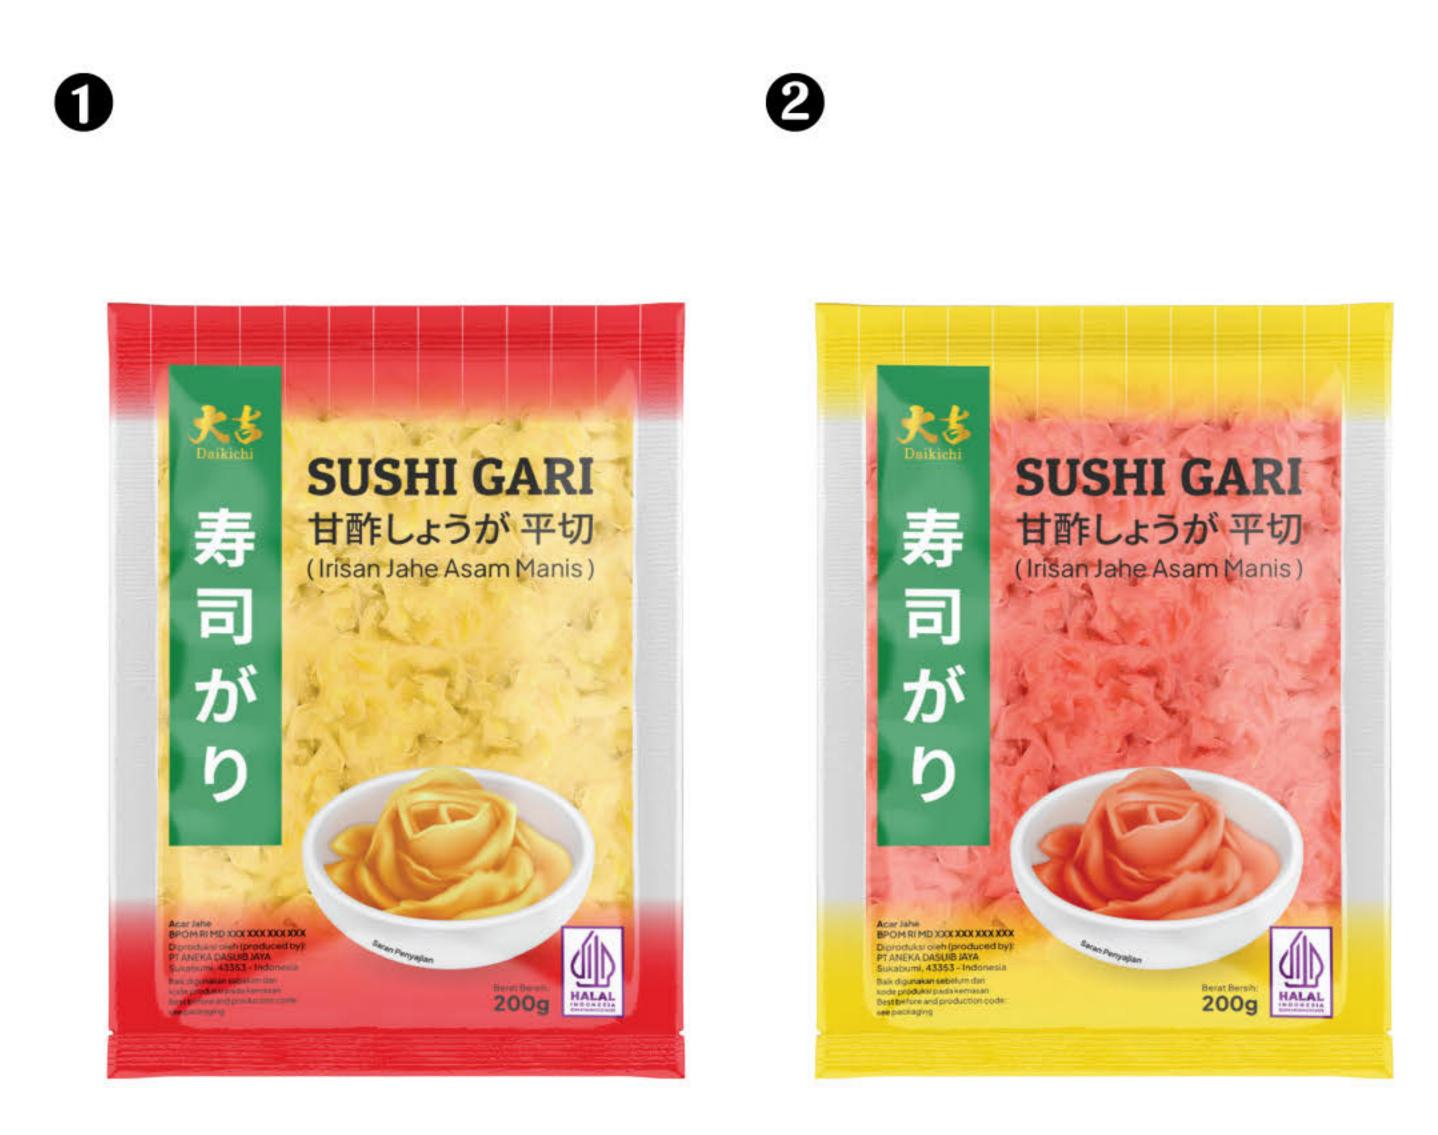

# JAVA SUPER FOOD

SEAWEED, HANA KATSUOBUSHI SAUCE & SEASONING

FOOD INGREDIENTS MASTER GROUP

2025-2026

www.javasuperfood.com