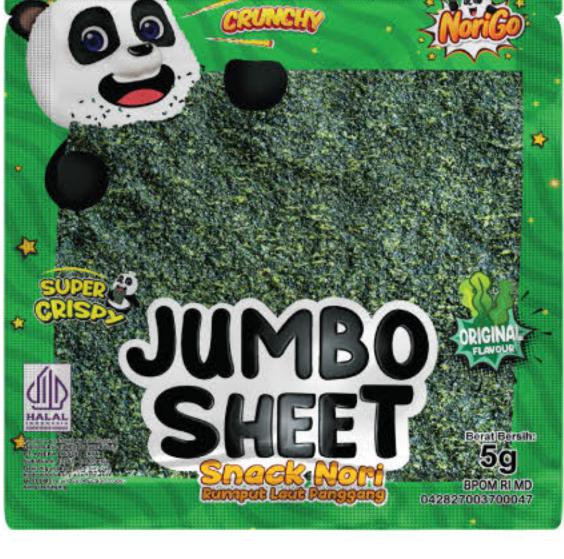

Corn | 6 BBQ     |



# Giant Sheet (자이언트 싯 김스낵)

Giant Sheet is a snack twice the size of the regular Norigo snack, making it more visually appealing. Its crispiness is the same as Norigo. Giant Sheet comes in 6 flavor variants, allowing consumers to choose according to their personal taste.

8















| Composition | Seaweed and    | Seasoning |
|-------------|----------------|-----------|
| Net Weight  | 20g            |           |
| 1 Original  | Pried Chicken  | Cheese    |
| Spicy       | 6 Roasted Corn | 6 BBQ     |

ً₿

# Jumbo Sheet (점보싯 김스낵)

R

Jumbo Sheet Norigo is Norigo's largest seaweed snack, offering wider crispy and savory sheets for an enhanced seaweed eating experience. It is perfect as a healthy snack or as a complement to your favorite dishes.



0



2

6



















# Nori Go (노리고 김스낵)

Nori Go is a healthy snack made from seaweed. It can be enjoyed by everyone, from young people to the elderly, thanks to its nutritious seaweed ingredients. Nori Go is perfect for relaxing moments with family or as a side dish accompaniment when eating rice.





#### Nori Boom (노리붐 김스낵)

Nori Boom is a snack made from seaweed. It can be enjoyed by everyone, from young people to the elderly, due to its nutritious seaweed ingredients. It is perfect for relaxing moments with family or as a side dish accompaniment when eating rice.











| Composition     | Seaweed                |  |  |
|-----------------|------------------------|--|--|
| Net Weight      | 3g                     |  |  |
| Original Flavor | BBQ Flavor             |  |  |
| 2 Spicy Fla