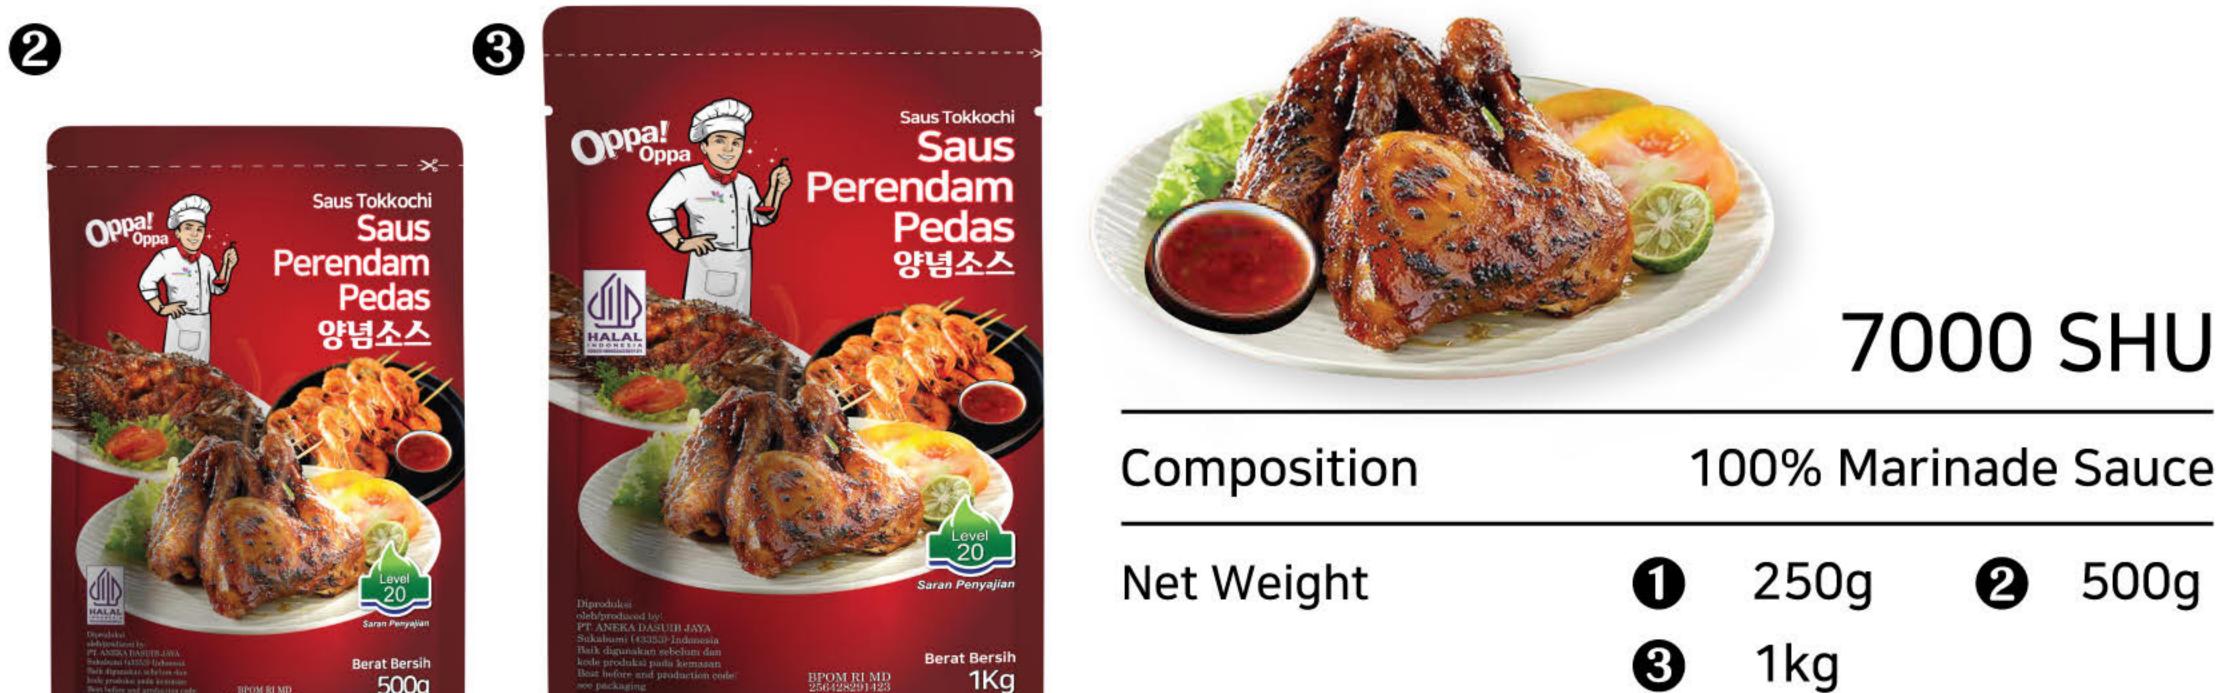

| 5kg  |       |       |

#### Teriyaki Sauce (데리야끼소스)

0

Teriyaki Sauce is a ready-to-use sauce that requires no additional ingredients. Teriyaki refers to a Japanese cooking method where food is grilled or broiled and glazed with soy sauce. This sauce can be added to dishes such as beef, chicken, fish, and other preparations to enhance their savory flavor.

4

6



ً₿





#### Spicy Marinade Sauce Lv 10 (매운 양념소스 LV10)

8

This marinade sauce is made from high-quality, carefully selected ingredients, featuring a unique spicy flavor blend. The spicy marinade can be used in a variety of dishes such as grilled fish, chicken satay, lamb satay, beef satay, fried noodles, steak, and various grilled preparations.





0

0

0



0





#### Spicy Marinade Sauce Lv 20 (매운 양념소스 Lv 20)









#### Spicy Marinade Sauce Lv 30 (매운 양념소스 Lv 30)













#### Steak Sauce (스테이크 소스)

Steak Sauce, Black Pepper Sauce, and Mushroom Sauce from Cooking Master are made from high-quality, carefully selected ingredients, offering a distinctive aroma and delicious taste. These sauce variants can be used in a variety of meat dishes such as steak, barbecue, and other meat preparations.



| Composition | 100% Steak Sauce                                    |
|-------------|-----------------------------------------------------|
| Net Weight  | <ol> <li>250g</li> <li>500g</li> <li>1kg</li> </ol> |

#### Blackpaper Sauce (블랙페퍼 스테이크 소스)

0



0

0





ً₿

€

| Composition | 100% Blac<br>Sau | 10 10.00      |
|-------------|------------------|---------------|
| Net Weight  | 1kg