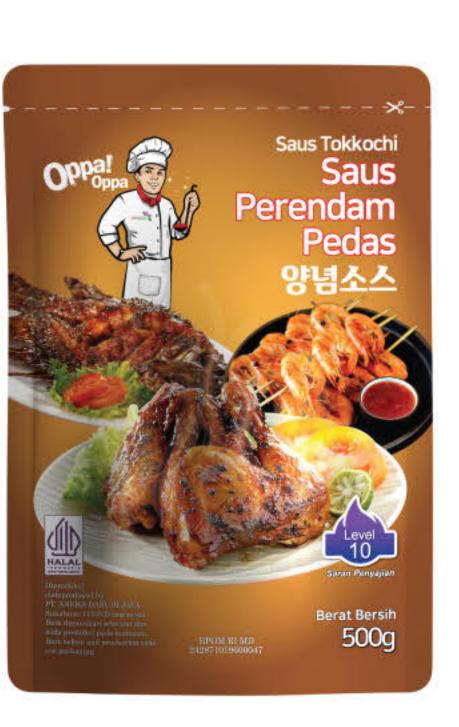

| 500g  |
| 8            | 1kg  | 4     | 2kg   |
| 6            | 5kg  |       |       |

#### Teriyaki Sauce (데리야끼소스)

0

Teriyaki Sauce is a ready-to-use sauce that requires no additional ingredients. Teriyaki refers to a Japanese cooking method where food is grilled or broiled and glazed with soy sauce. This sauce can be added to dishes such as beef, chicken, fish, and other preparations to enhance their savory flavor.

4

6



ً₿





#### Spicy Marinade Sauce Lv 10 (매운 양념소스 LV10)

8

This marinade sauce is made from high-quality, carefully selected ingredients, featuring a unique spicy flavor blend. The spicy marinade can be used in a variety of dishes such as grilled fish, chicken satay, lamb satay, beef satay, fried noodles, steak, and various grilled preparations.





0

0

0



0





#### Spicy Marinade Sauce Lv 20 (매운 양념소스 Lv 20)









#### Spicy Marinade Sauce Lv 30 (매운 양념소스 Lv 30)













#### Steak Sauce (스테이크 소스)

Steak Sauce, Black Pepper Sauce, and Mushroom Sauce from Cooking Master are made from high-quality, carefully selected ingredients, offering a distinctive aroma and delicious taste. These sauce variants can be used in a variety of meat dishes such as steak, barbecue, and other meat preparations.



| Composition | 100% Steak Sauce                                    |
|-------------|-----------------------------------------------------|
| Net Weight  | <ol> <li>250g</li> <li>500g</li> <li>1kg</li> </ol> |

#### Blackpaper Sauce (블랙페퍼 스테이크 소스)

0



0

0





ً₿

€

| Composition | 100% Blac<br>Sau | 10 10.00      |
|-------------|--------