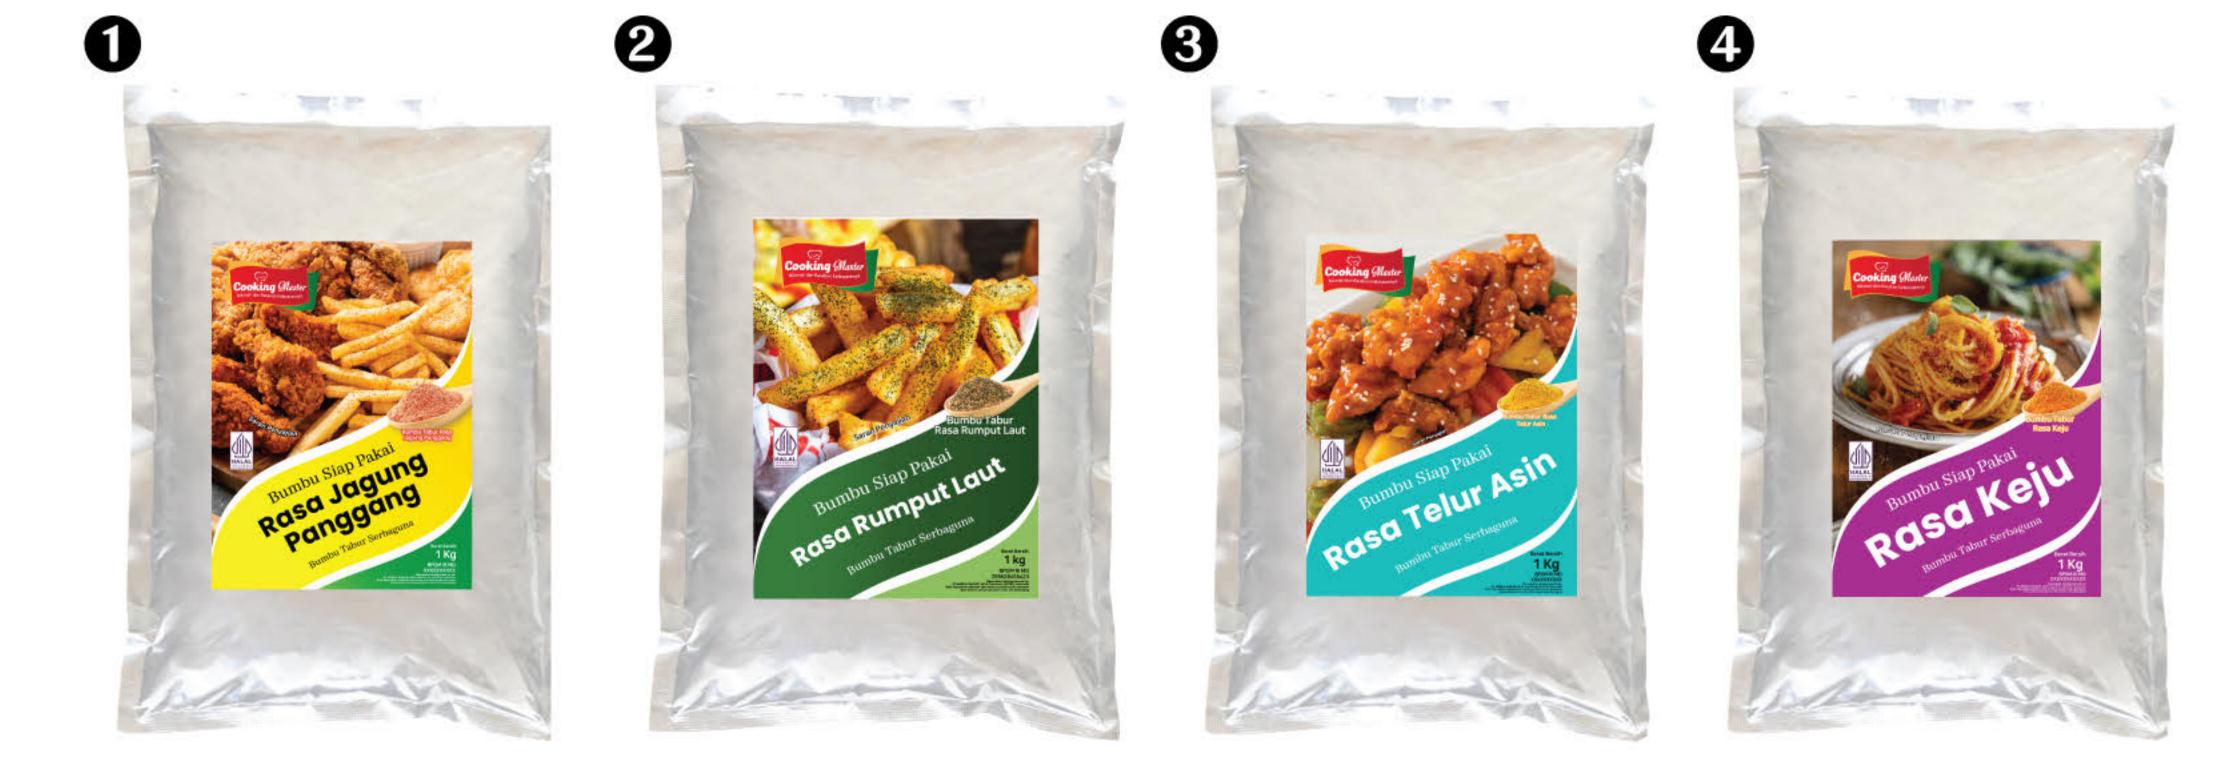

# JAVA SUPER FOOD

SEAWEED, HANA KATSUOBUSHI SAUCE & SEASONING

FOOD INGREDIENTS MASTER GROUP

2025-2026

www.javasuperfood.com