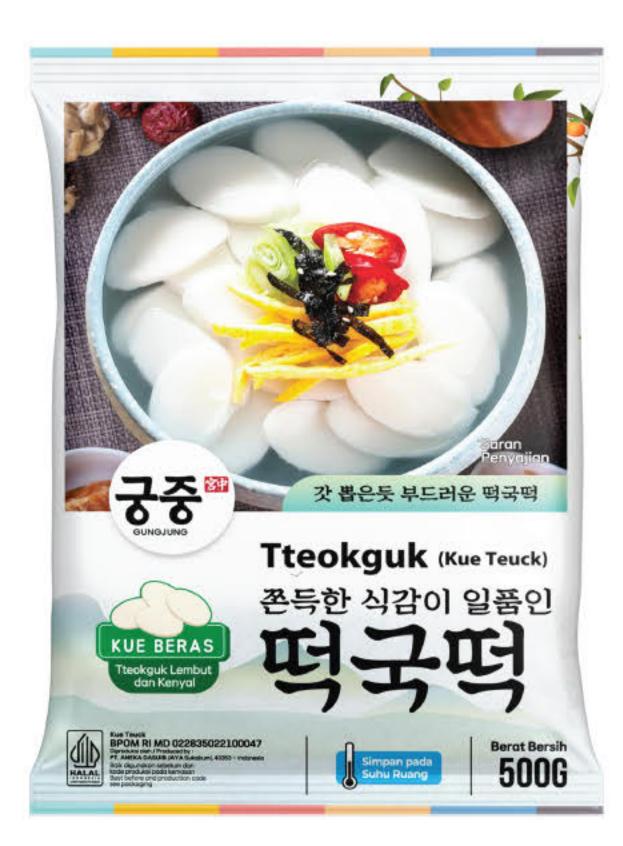

e. The soft and chewy Korean rice cakes (tteok) are perfectly paired with savory Tokpokki sauce, making it easy and practical to serve and enjoy.





0



Composition 100% Tok Net Weight Tokpokki 100g + Seasoning 17g 2 Tok 1kg

#### Tokpokki Sauce (떡볶이 소스)

Tokpokki Sauce is made from high-quality selected ingredients. It can be used as a sauce base for preparing Korean rice cake (tteok) dishes. This sauce offers a mildly spicy and delicious flavor.





#### Composition Net Weight 1 250g 2 500g

#### Tteokguk Tok (Slice) (떡국떡)

Tteokguk Slice (Round) is a thinly sliced Korean rice cake in an oval or round shape, commonly used as the main ingredient in tteokguk (traditional Korean rice cake soup). It has a soft and chewy texture and is typically served during the New Year celebration.









| Composition |               | Tteokguk       |  |
|-------------|---------------|----------------|--|
| Net Weight  | <b>1</b> 500g | <li>2 1kg</li> |  |

#### Rose Tokpokki (로제 떡볶이)

Rose Tokpokki is made from selected quality ingredients. The delicious soft and chewy rice cakes make Rose Tokpokki a favorite for the whole family.

0

0

0



#### Tokpokki Carbonara (까르보나라 떡볶이)

Miga Tokpokki Carbonara is the perfect choice for those who are tired of the usual spicy tokpokki. The creamy, savory, and delicious sauce makes for a delightful meal. It can be served and enjoyed conveniently.



| Rose Tokpokki |  |
|---------------|--|
| 120g          |  |
|               |  |

## Tokpokki Seasoning (떡볶이 소스분말)

€

Tokpokki seasoning from MIGA is made from selected quality ingredients, fe