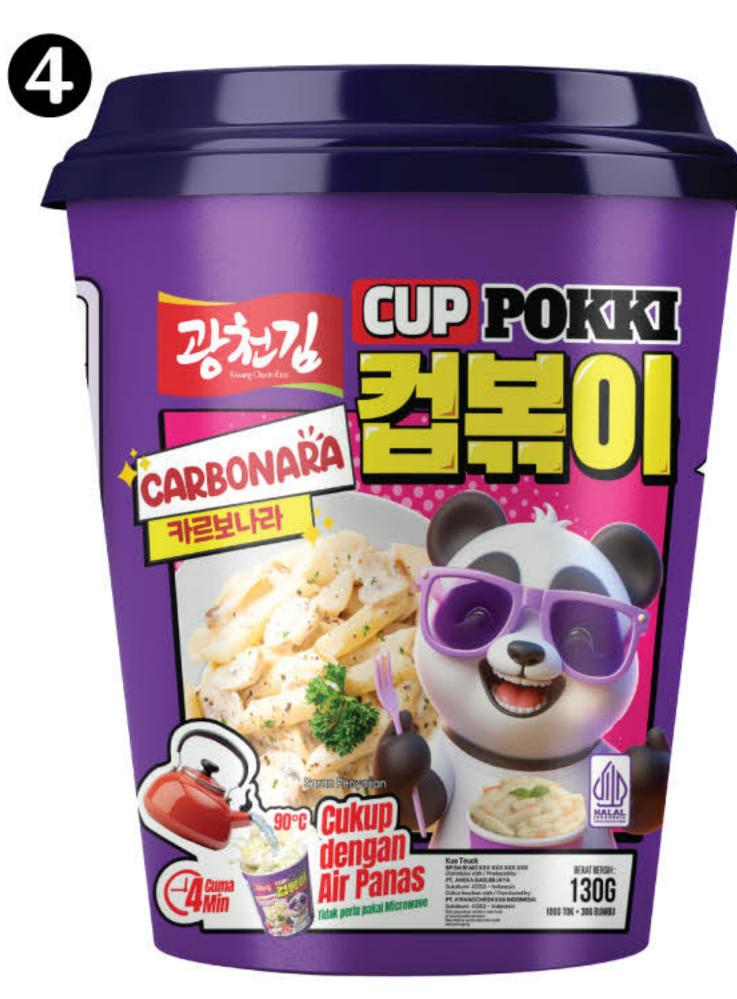

|-------------|--------------------|-------------|----------------------|
| Net Weight  | 100g 2000g         | Net Weight  | <b>1</b> 50g         |

#### Roasted Seaweed Katsuobushi / Cakalang (가쓰오부시 도시락김)

(3

A delicious combination of crispy roasted seaweed and katsuobushi (dried bonito flakes). This blend enhances the natural umami flavor with a savory, slightly salty taste and a hint of smokiness. Perfect as a snack, rice topping, or a flavorful addition to soups and salads. Light, aromatic, and rich in nutrients, it delivers a delightful taste in every bite.









# Cup Pokki (컵볶이)

Cuppokki is a Korean rice cake with a soft and chewy texture. You can enjoy Cuppoki anytime and anywhere. Cooking becomes more convenient as Cuppoki comes with a savory and delicious seasoning mix.









| Composition |   | Tokpokki                                                           |
|-------------|---|--------------------------------------------------------------------|
| Net Weight  |   | 130g                                                               |
| Ø           | • | <ul> <li>Rose Tokpokki Flavor</li> <li>Carbonara Flavor</li> </ul> |

#### Vermicelli (옛날 당면)

Vermicelli from MIGA is a traditional Korean food with a chewy and thick texture. The vermicelli is made from carefully selected ingredients and processed hygienically. It is commonly used to prepare various dishes such as Japchae, Bibim Dangmyeon, and others.





#### Composition

Vermicelli 100%



## Rice Noodles (베트남 쌀국수 면)

Rice Noodles from Javasuperfood are noodles made from rice flour. Rice noodles a