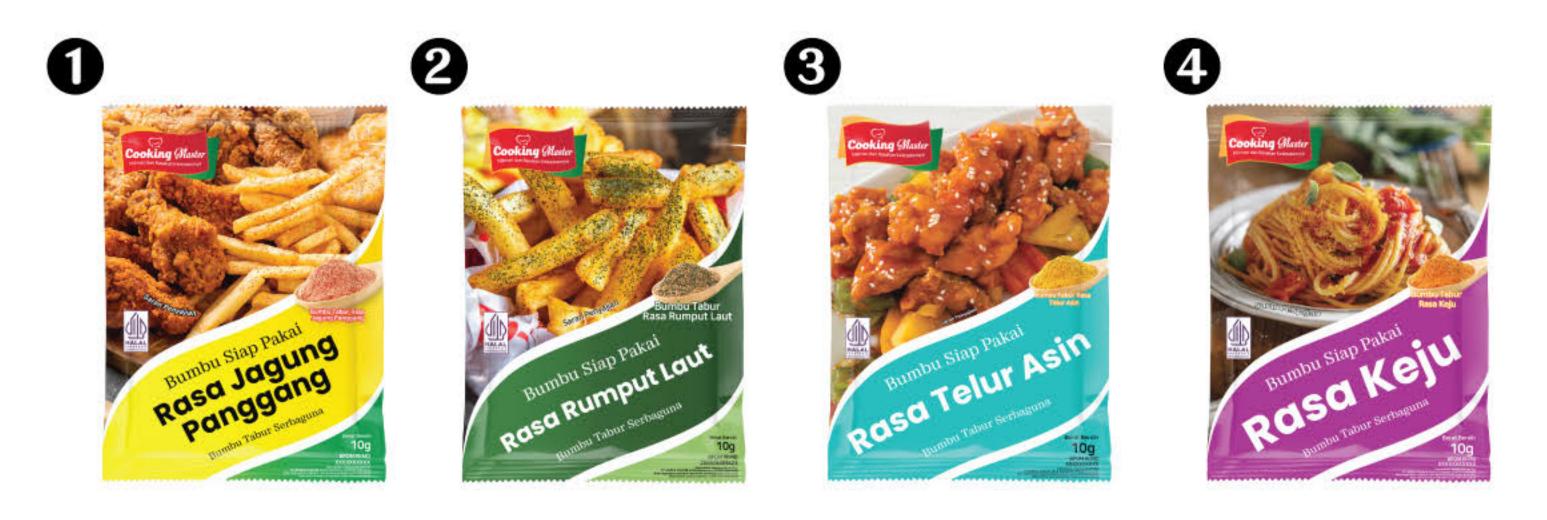

# **COMPANY PROFILE**

PT. Aneka Dasuib Jaya began its business journey by producing graviola leaves, noni, fingerroot, and various other spices. In 2021, we expanded our business into the production of sauces, seasonings, and food ingredients. We also established partnerships with franchise companies for the supply of raw materials.