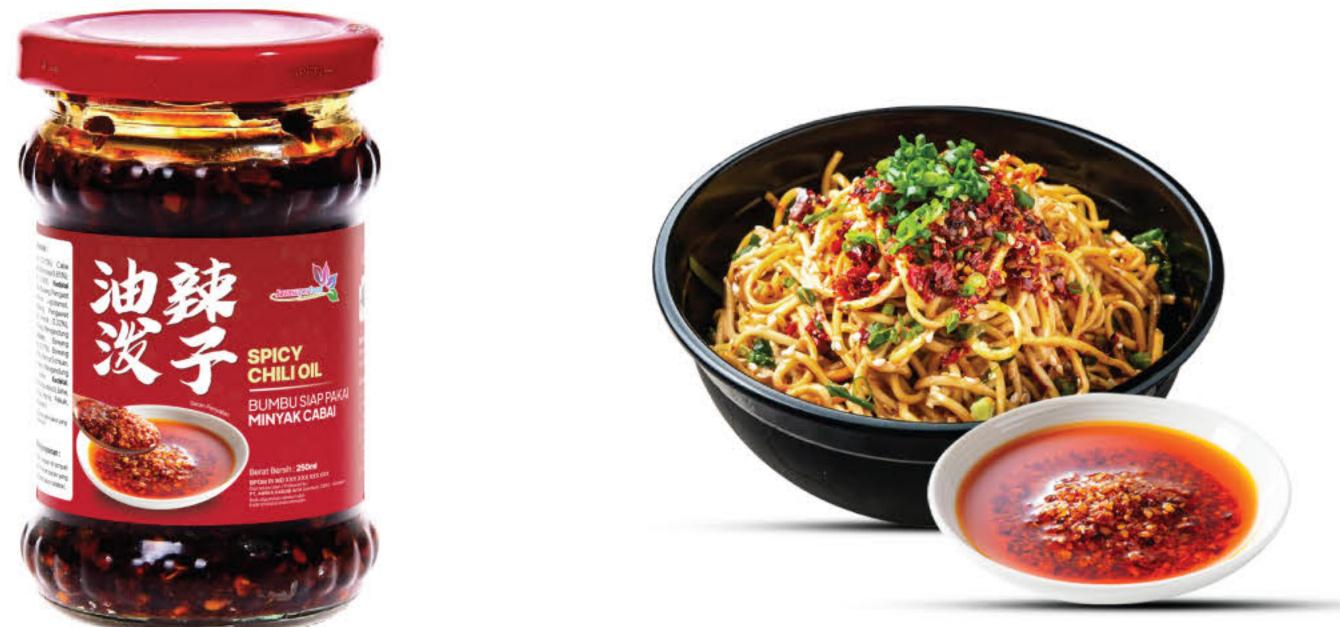

ood as a dipping sauce when enjoying dim sum, meat, or fried snacks. It can also be used in cooking by adding a few tablespoons to dishes like fried rice, noodles, or soups.



| Cor | nposition              | Chili | Oil 100% |
|-----|------------------------|-------|----------|
| Net | t Weight               |       |          |
| 0   | Chili Oil Santuy 135ml | 4     | 250ml    |
| 0   | Chili Oil Mantul 135ml | 6     | 1.8L     |
| 8   | Chili Oil Gila 135ml   |       |          |

# Chili Oil / Chili Oil Crisp (고추기름)

Javasuperfood Chili Oil delivers an authentic spicy sensation with real chili seeds inside, offering a rich and distinctive flavor. Made with high-quality ingredients and produced through a hygienic process, this chili oil boasts a delicious taste and aromatic depth.

0





| Composition | Chili Oil       |
|-------------|-----------------|
| Net Weight  | Chili Oil 250ml |

# Corn Syrup (물엿)

Corn syrup is also used in the making of sauces, salad dressings, and mayonnaise to add smoothness and improve consistency, while also giving dishes a lighter, more balanced taste.



| Composition | Corn Syrup 100%                                                                   |  |  |
|-------------|-----------------------------------------------------------------------------------|--|--|
| Net Weight  | <ol> <li>10Kg</li> <li>1.2Kg</li> <li>5Kg</li> <li>750g</li> <li>2.4Kg</li> </ol> |  |  |

#### Roasted Sesame Seeds (볶음참깨)

Roasted sesame seeds are made from selected sesame seeds that are roasted to produce a very savory aroma and delicious taste in food. The