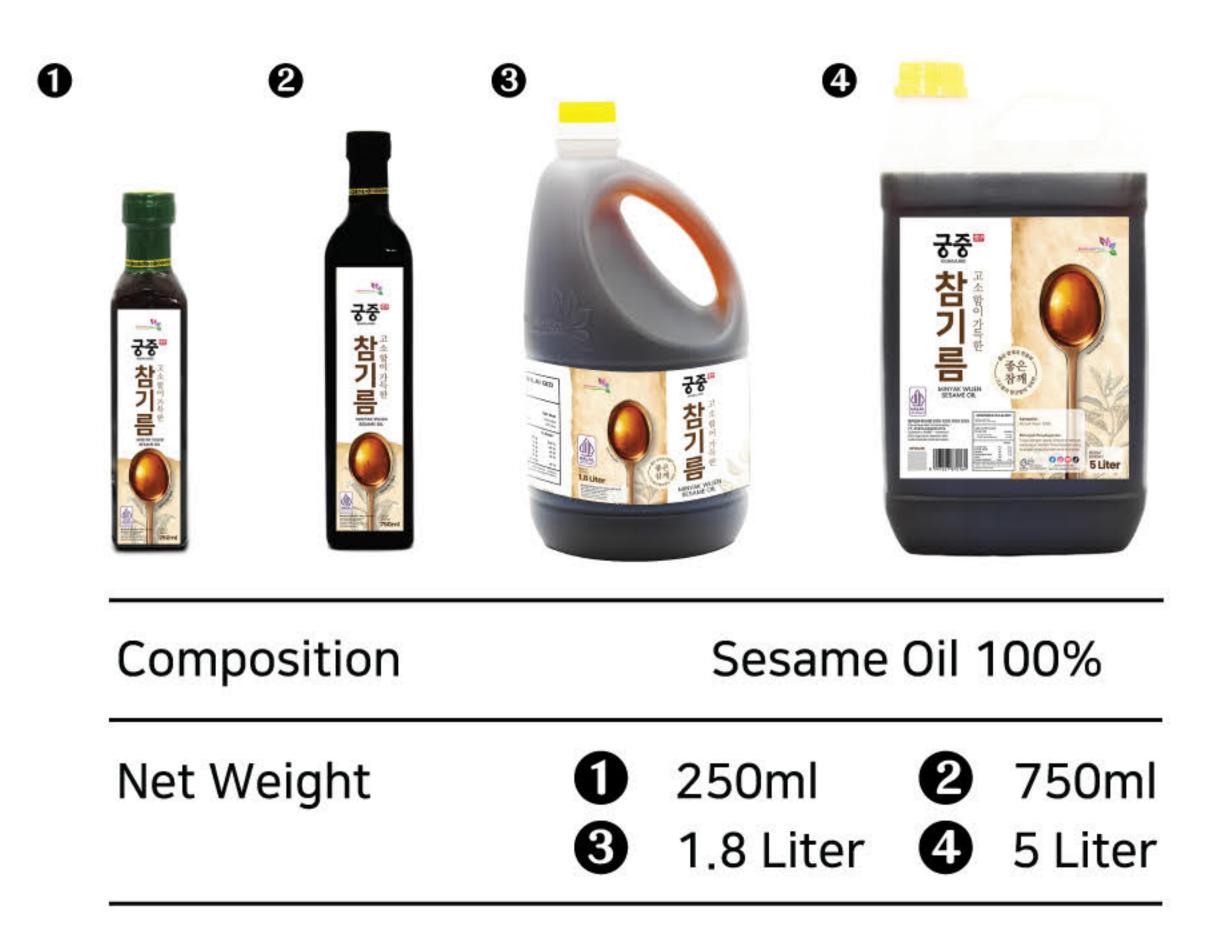

Radish Soy Sauce Peanuts **5** Seasoned Garlic Seasoned Perilla Leaves
  - Soy Sauce Garlic
  - Pickled Garlic Stems
  - B Soy Sauce Seasoned Garlic Chive Leaves
  - Chili Peppers Pickled with Soy Sauce



#### Sesame Oil 100% (궁중 참기름 100%)

Sesame oil is made from selected sesame seeds, resulting in a distinctive taste and aroma. It can be used in various dishes such as soups, stir-fries, fried rice, and other Asian cuisines. Add an appropriate amount of sesame oil to enhance the flavor and aroma of sesame in your cooking.

#### Sesame Oil Moluccas (참기름 몰루카스)

Moluccas sesame oil is suitable for all types of dishes. To better match Indonesian cuisine, it is blended with a small amount of palm oil. This sesame oil enhances the flavor of dishes, especially fried rice and Chinese cuisine.





| Net Weight | 0 | 250ml | 2 | 750ml |
|------------|---|-------|---|-------|
|            | 8 | 1.8L  | 8 | 5L    |

#### Sesame Oil Java Super Food (참기름 자바슈퍼푸드)

Java Super Food Sesame Oil is perfect for all types of dishes, especially Japanese cuisine such as sushi and for marinating beef. This sesame oil enhances the aroma of dishes by being blended with a small amount of corn oil.



#### Perilla Oil (들기름100%)

Perilla oil is made from selected perilla seeds that are carefully and hygienically processed. Perilla oil can be mixed into salads and also added as a seasoning in various vegetable dishes.





| Composition | Sesame Oil<br>Corn Oil |         |   |           |
|-------------|------------------------|---------|---|-----------|
| Net Weight  | 0                      | 135ml