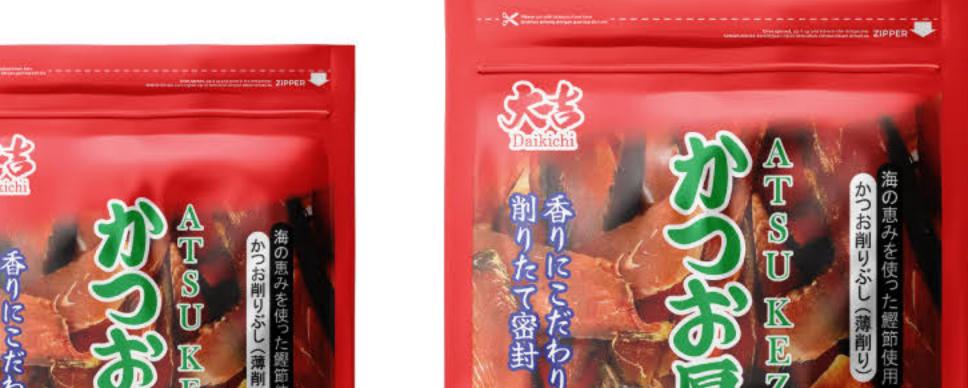

At the end of 2024, Hana Katsuobushi, Katsuodashi, and Matdashi were launched to elevate the company to a higher level. Hana Katsuobushi is made from high-quality skipjack tuna through a meticulous process and has begun to be exported to South Korea. We also plan to expand our market to Japan as well as other countries in Asia, North America, and Europe.