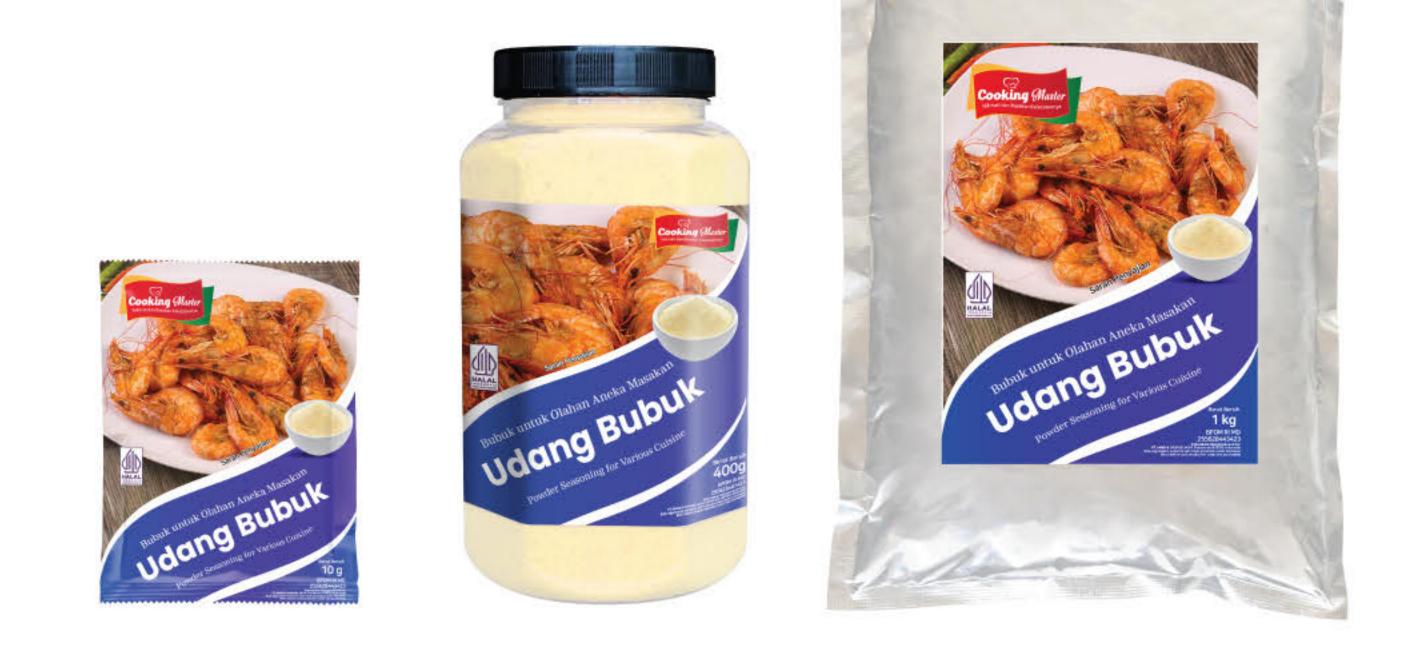

eafood Sauce |                     |  |
| Net Weight  |                  | <b>1</b> 130g         | <b>2</b> 120g       |  |

#### Rose Tokpokki Powder (로제 떡볶이 소스 분말)

Spicy Cream Carbonara Seasoning (Rose Tteokbokki) is a convenient sauce powder perfect for making rose tteokbokki, offering a rich and delicious flavor.





| Composition |               | Rose Tokpokki |              |
|-------------|---------------|---------------|--------------|
| Net Weight  | <b>1</b> 200g | <b>2</b> 500g | <b>3</b> 1kg |

## Shrimp Powder (새우분말)

2

Shrimp Powder is made from 100% selected shrimp. It has a rich aroma and delicious flavor, making it perfect for enhancing dishes such as soups, stir-fries, and other meals. It adds a savory depth that elevates the overall taste and aroma of your cooking.



3



| Composition | lj.         | Shrimp Se     | asoning      |
|-------------|-------------|---------------|--------------|
| Net Weight  | <b>1</b> 0g | <b>2</b> 400g | <b>3</b> 1kg |



#### Anchovy Seasoning (멸치맛 분말)

A seasoning that enhances the flavor of various dishes with a rich and savory taste. Perfect for soups, stir-fries, meats, and snacks, this seasoning adds depth and richness to every dish, making it a versatile and essential ingredient in the kitchen.





| Composition | n A         | nchovy Se     | easoning     |
|-------------|-------------|---------------|--------------|
| Net Weight  | <b>1</b> 0g | <b>2</b> 400g | <b>3</b> 1kg |

## Anchovy (마른멸치)

Anchovies are small, savory fish commonly used in various dishes, often in dried form. They are rich in protein, o