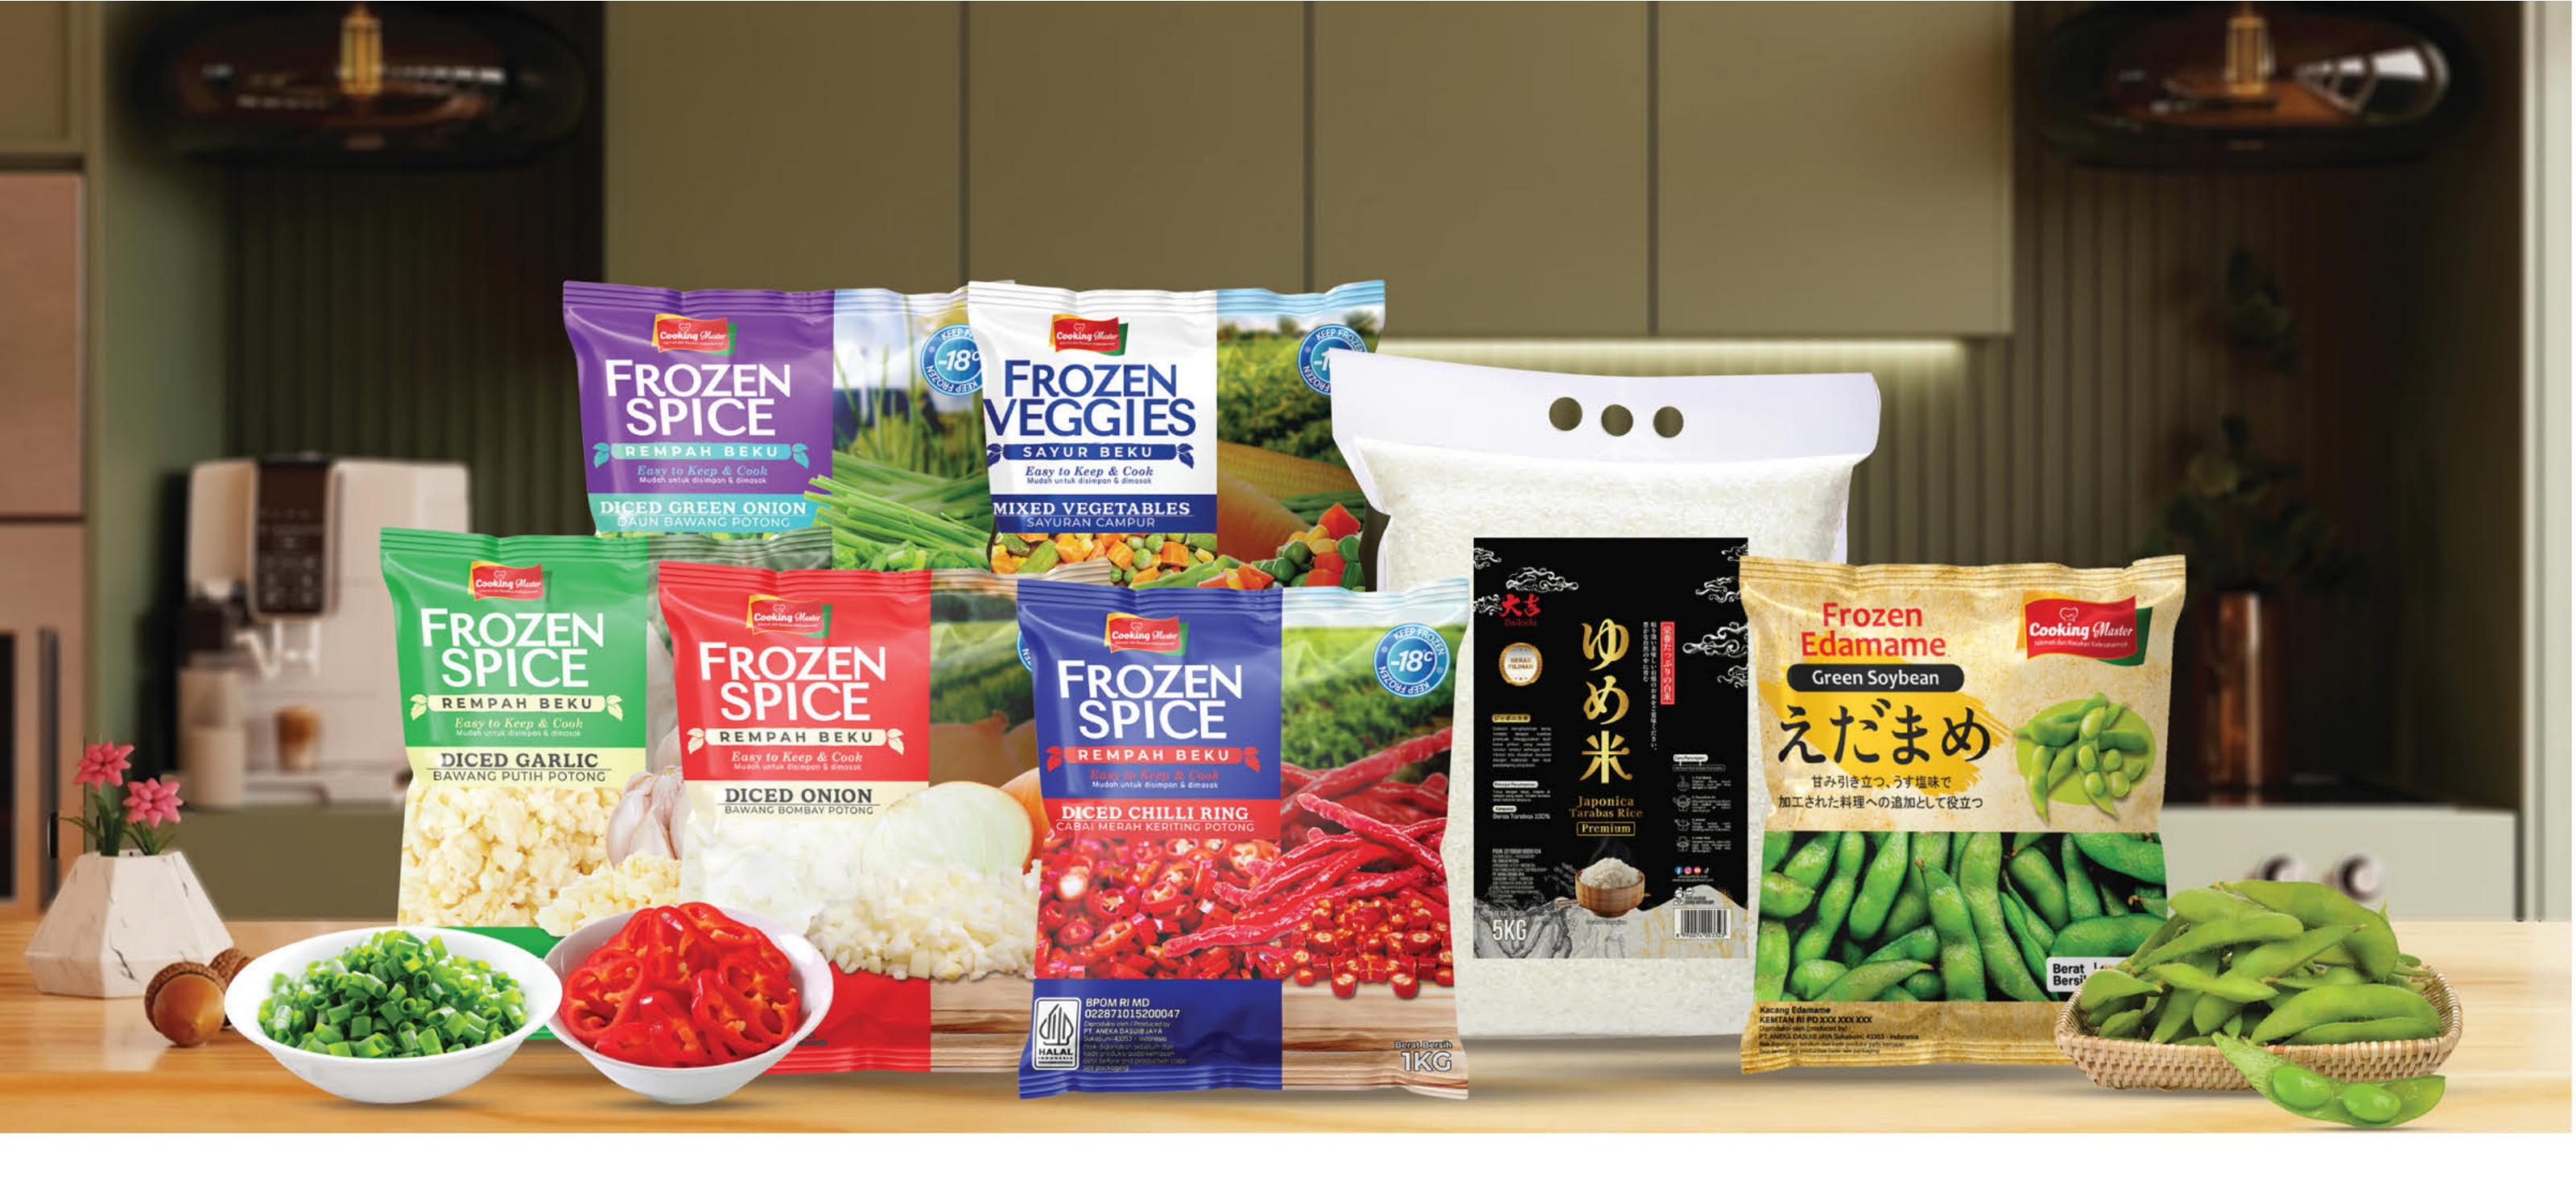

소스)









#### Seasoning Powder (스낵 시즈닝)

Cooking Master presents a variety of instant seasoning powders in different flavors. These seasonings can be used as a flavorful addition to enhance your dishes. Made from carefully selected ingredients, they deliver a rich and savory taste. A practical go-to seasoning for every family.



















#### Composition

#### Seasoning Powder

#### Net Weight



#### Flavor Variants

| 0 | Original   | 0 | Cury   | Ð | Seaweed       |
|---|------------|---|--------|---|---------------|
| 0 | Wasabi     | 8 | Banana | B | Corn Roasted  |
| 0 | Shrimp     | 0 | Spicy  | 1 | Garlic Butter |
| 4 | Salted Egg | 0 | Beef   | ß | Barbeque      |
| 6 | Seafood    | 0 | Fried  |   | Balado        |
| 6 | Cheese     |   | Chiken | Ø | Honey Butter  |



#### Frozen Spice (냉동야채)

Frozen Spice refers to ready-to-cook spices or vegetables made from carefully selected ingredients. The processing is carried out properly and hygienically to maintain the quality and freshness of the vegetables.





| Composition       | 100% Frozen Spice |                   |
|-------------------|-------------------|-------------------|
| Net Weight        | 1kg and 500g      |                   |
| Diced Onion       | Oiced Garlic      | 6 Mixed Vegetable |
| Diced Green Onion | Diced Chilli Ring |                   |

0

#### Premium Rice (프리미엄 쌀)

Made from selected rice grains with a soft texture, making it more enjoyable when served with meals and side dishes.

## Edamame Soybeans (풋콩)

Edamame Soybeans still in their pods. Edamame is harvested while sti