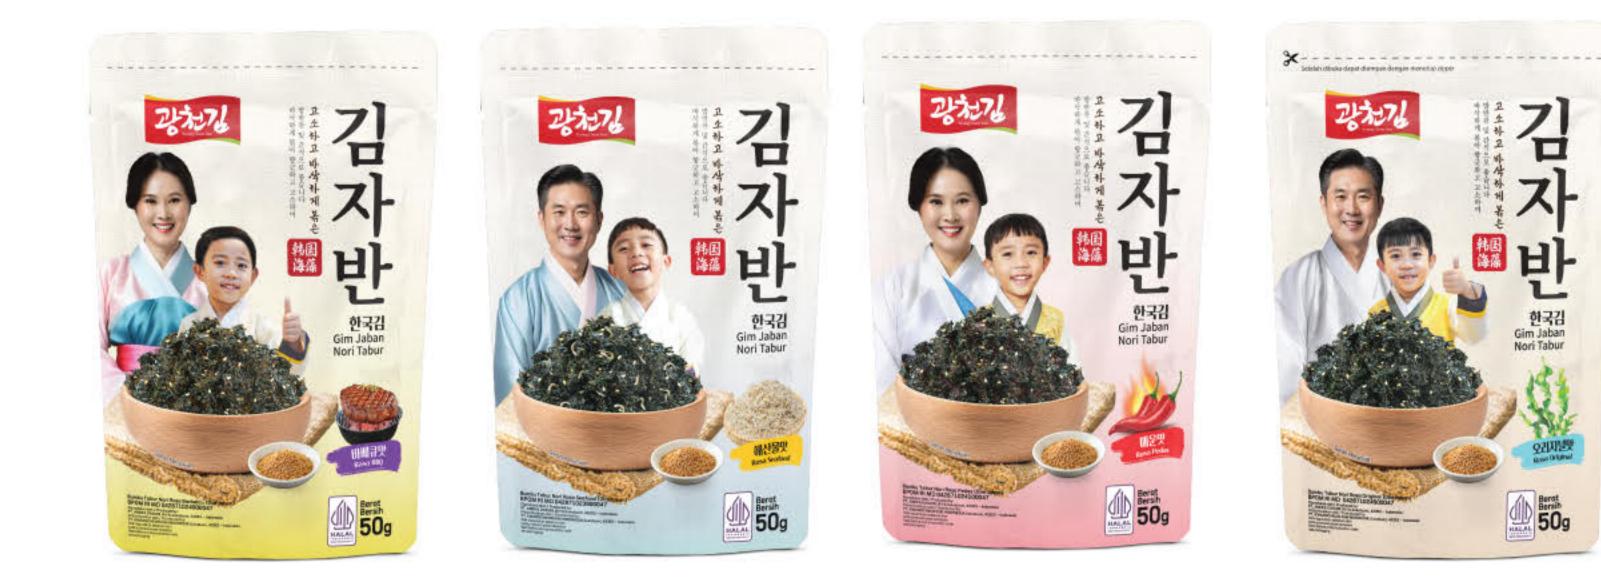

In June 2021, we made our first import of seaweed (nori) products. Our nori product range includes various types such as sushi nori, onigiri nori, kizami nori, seaweed snacks, and nori seasoning. With the support of skilled and professional workers, we were able to quickly enter the market with our seaweed products by September 2021. We always prioritize customer satisfaction by consistently delivering products that are high-quality, halal, hygienic, practical, and affordable.