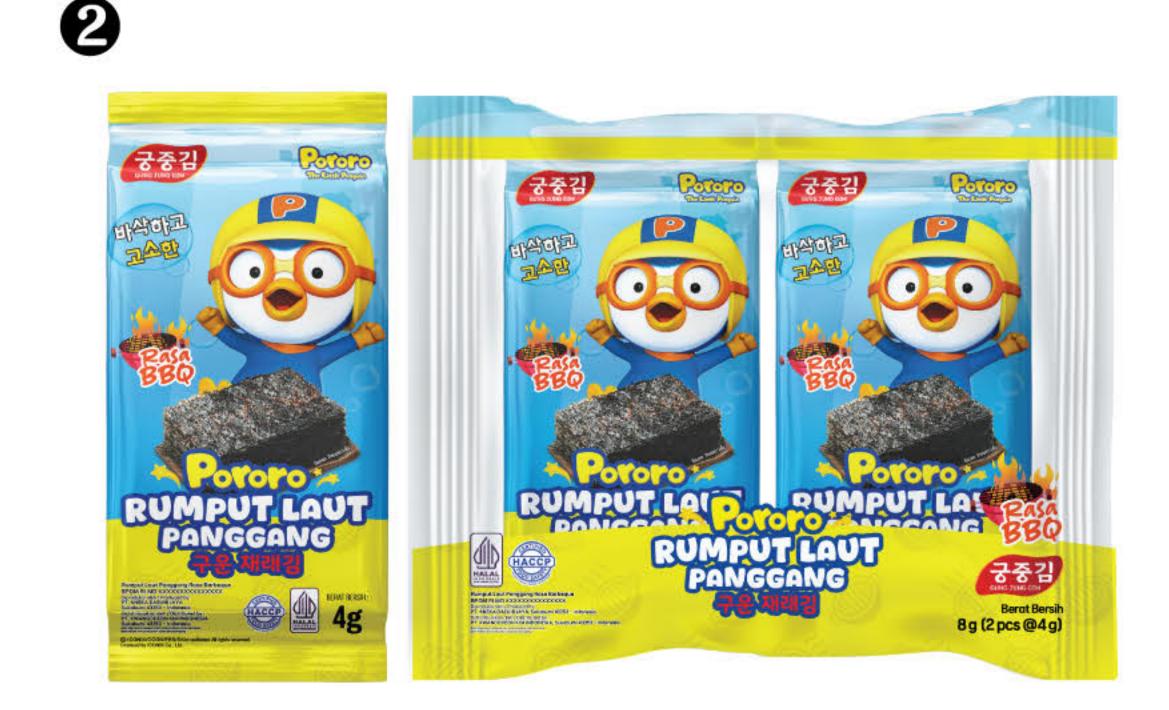

enhancer for various dishes. It's also perfect as a light snack companion for any activity.





| Composition Seaweed and Seasoning |                |              |                |  |
|-----------------------------------|----------------|--------------|----------------|--|
| Net Weight                        | 5g (12 Sachet) |              |                |  |
| Original Flavor                   | BBQ Flavor     | Spicy Flavor | Seafood Flavor |  |

#### Pororo Seaweed Roasted Snack (뽀로로 조미 도시락김)

Enjoy a healthy and delicious treat with Pororo Seaweed Snack! Made from carefully selected seaweed and roasted, not fried, it stays crispy and rich in nutrients. Each pack contains 2 small sachets (4g each), perfect for your little one's lunchbox or as a convenient snack on the go.

# 0









| Composition     | Seaweed and Seasoning |  |
|-----------------|-----------------------|--|
| Net Weight      | 8g (4g x 2pcs)        |  |
| Spicy Flavor    | BBQ Flavor            |  |
| Original Flavor |                       |  |

8

#### Pororo Seaweed Twin Roll (뽀로로 더블 노리롤)

2

Snack Nori Roll (2 Rolls) is a delicious snack made from crispy nori sheets rolled up and packed in a single package containing two rolls. This snack offers a savory and umami-rich seaweed flavor, making it a healthy and convenient snack option to enjoy anytime.







| Composition     | Seaweed and Seasoning |              |
|-----------------|-----------------------|--------------|
| Net Weight      | 60g (10pcs x 6g)      |              |
| Original Flavor | BBQ Flavor            | Spicy Flavor |

#