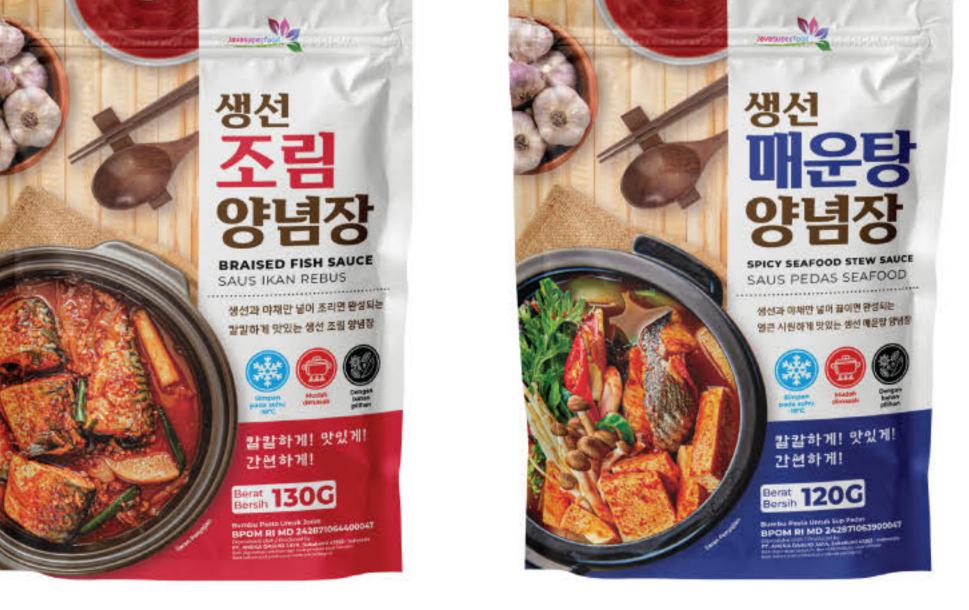

many other dishes.







| Net Weight | 10g, 400g, 1kg |
|------------|----------------|
| 0          | Roasted Corn   |
| 2          | Seaweed        |
| 3          | Salted Egg     |
| 4          | Cheese         |





## Fried Rice Seasoning (나시고랭용 분말)

Fried Rice Seasoning from Cooking Master is made from carefully selected dried spices and herbs, designed to create delicious fried rice easily and quickly without the need for additional seasonings. Perfect for everyday use and convenient

#### cooking.





















#### Boiled Fish Sauce (생선 조림 양념장)

Made with carefully selected ingredients, this seasoning blends savory, sweet, and spicy flavors to deliver a delicious umami taste. It is perfect for a variety of dishes, adding a distinctive Korean touch to your cooking.







| Composition | Composition      |                       | Fish Soup Seasoning |  |
|-------------|------------------|-----------------------|---------------------|--|
| Variant     | Boiled Fish Soup | 2 Spicy Seafood Sauce |                     |  |
| Net Weight  |                  | <b>1</b> 130g         | <b>2</b> 120g       |  |

#### Rose Tokpokki Powder (로제 떡볶이 소스 분말)

Spicy Cream Carbonara Seasoning (Rose Tteokbokki) is a convenient sauce powder perfect for making rose tteokbokki, offering a rich and delicious flavor.





| Composition |               | Rose Tokpokki |              |
|-------------|---------------|---------------|--------------|
| Net Weight  | <b>1</b> 200g | <b>2</b> 500g | <b>3</b> 1kg |

## Shrimp Powder (새우분말)

2

Shrimp Powder is made from 100% selected sh