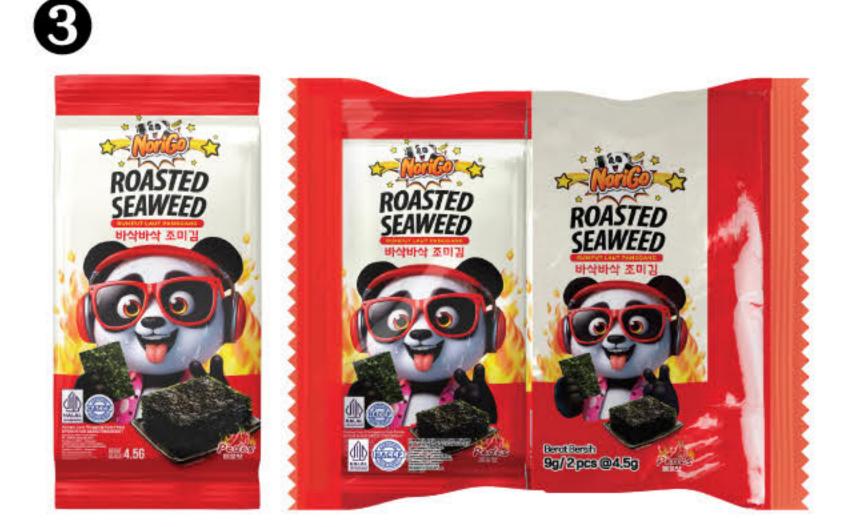

In June 2021, we made our first import of seaweed (nori) products. Our nori product range includes various types such as sushi nori, onigiri nori, kizami nori, seaweed snacks, and nori seasoning. With the support of skilled and professional workers, we were able to quickly enter the market with our seaweed products by September 2021. We always prioritize customer satisfaction by consistently delivering products that are high-quality, halal, hygienic, practical, and affordable.