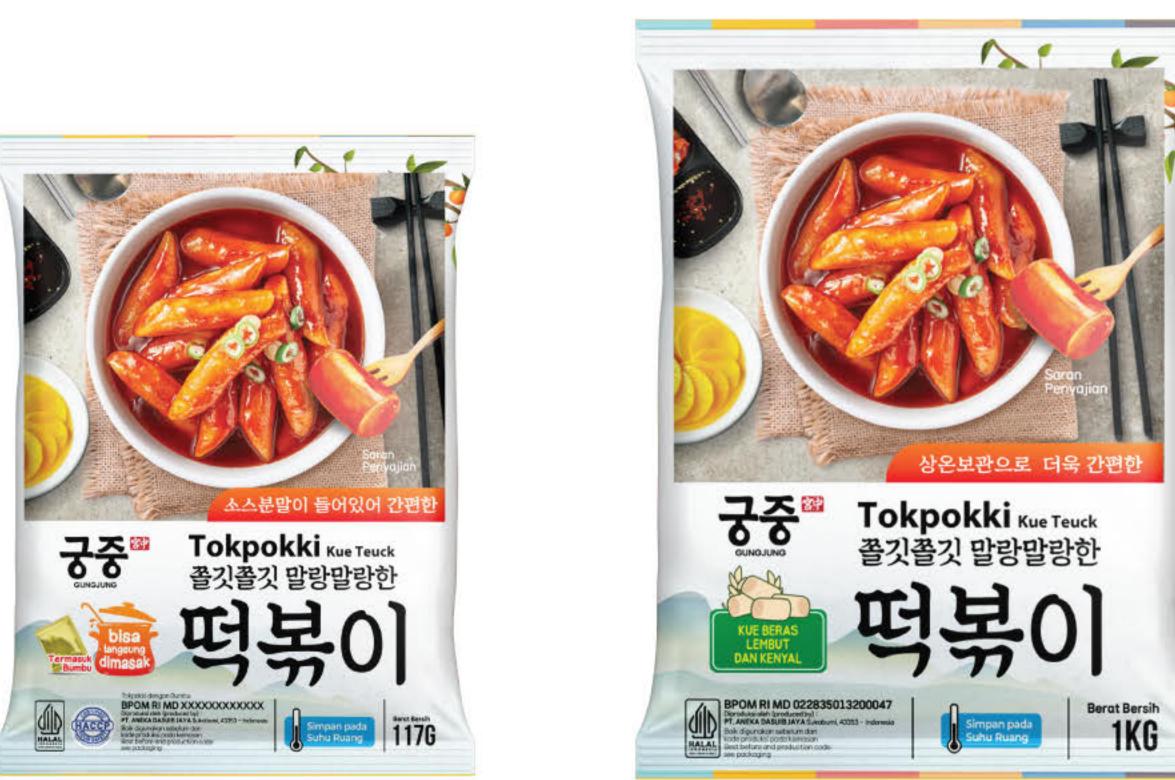

, Tapioca Flour                                                   |  |
|--------------|-----------------------------------------------------------------------------|--|
| Net Weight 1 | (Round) 100/200/300/400/500g<br>(Square) 100/200/300/400/500g<br>(21x19 cm) |  |

| Composition                      | Rice paper 100% |  |
|----------------------------------|-----------------|--|
| Net Weight                       | 200g            |  |
| Round Shape <b>2</b> Square Shap |                 |  |

## Tokpokki Tok (떡볶이 떡)

0

Miga's Tokpokki is made from high-quality, carefully selected ingredients, offering a distinctive aroma and delicious taste. The soft and chewy Korean rice cakes (tteok) are perfectly paired with savory Tokpokki sauce, making it easy and practical to serve and enjoy.





0



Composition 100% Tok Net Weight Tokpokki 100g + Seasoning 17g 2 Tok 1kg

#### Tokpokki Sauce (떡볶이 소스)

Tokpokki Sauce is made from high-quality selected ingredients. It can be used as a sauce base for preparing Korean rice cake (tteok) dishes. This sauce offers a mildly spicy and delicious flavor.





#### Composition Net Weight 1 250g 2 500g

#### Tteokguk Tok (Slice) (떡국떡)

Tteokguk Slice (Round) is a thinly sliced Korean rice cake in an oval or round shape, commonly used as the main ingredient in tteokguk (traditional Korean rice cake soup). It has a soft and chewy texture and is typically served during the New Year celebration.









| Composition |               | Tteokguk       |  |
|-------------|---------------|----------------|--|
| Net Weight  | <b>1</b> 500g | <li>2 1