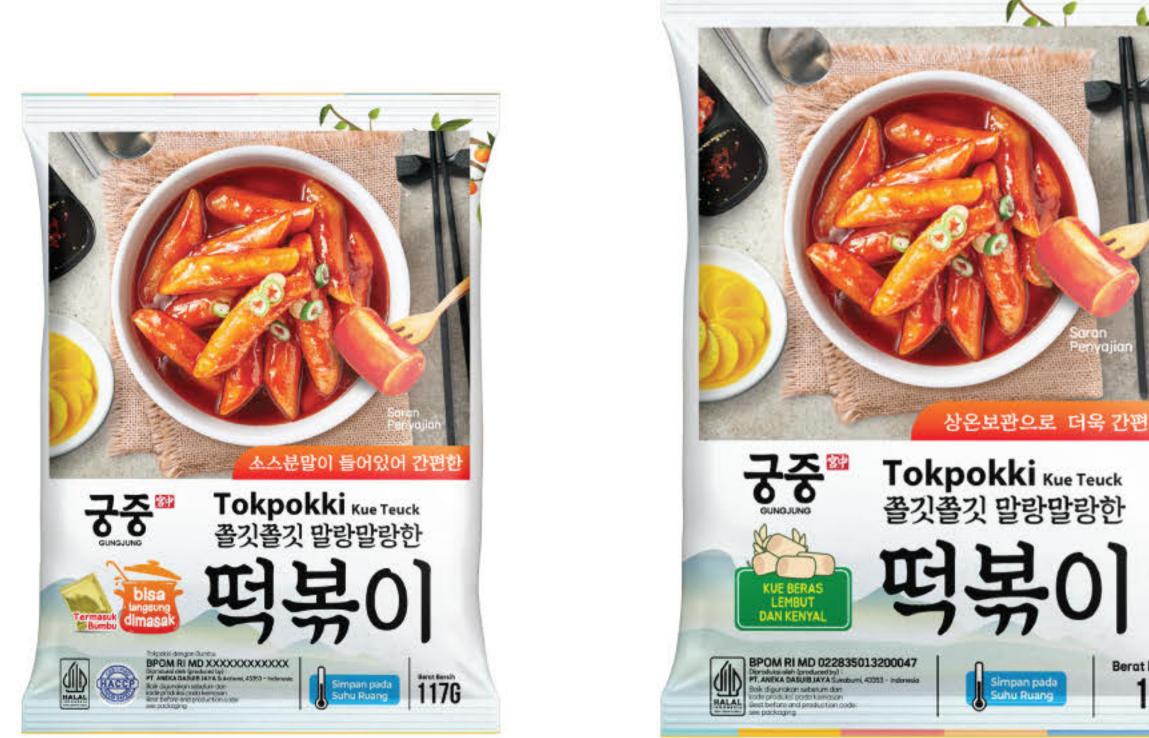

ur, Tapioca Flour                                                   |  |
|--------------|-----------------------------------------------------------------------------|--|
| Net Weight 1 | (Round) 100/200/300/400/500g<br>(Square) 100/200/300/400/500g<br>(21x19 cm) |  |

| Composition                      | Rice paper 100% |  |
|----------------------------------|-----------------|--|
| Net Weight                       | 200g            |  |
| Round Shape <b>2</b> Square Shap |                 |  |

## Tokpokki Tok (떡볶이 떡)

0

Miga's Tokpokki is made from high-quality, carefully selected ingredients, offering a distinctive aroma and delicious taste. The soft and chewy Korean rice cakes (tteok) are perfectly paired with savory Tokpokki sauce, making it easy and practical to serve and enjoy.





0



Composition 100% Tok Net Weight Tokpokki 100g + Seasoning 17g 2 Tok 1kg

#### Tokpokki Sauce (떡볶이 소스)

Tokpokki Sauce is made from high-quality selected ingredients. It can be used as a sauce base for preparing Korean rice cake (tteok) dishes. This sauce offers a mildly spicy and delicious flavor.





#### Composition Net Weight 1 250g 2 500g

#### Tteokguk Tok (Slice) (떡국떡)

Tteokguk Slice (Round) is a thinly sliced Korean rice cake in an oval or round shape, commonly used as the main ingredient in tteokguk (traditional Korean rice cake soup). It has a soft and chewy texture and is typically served during the New Year celebration.









| Composition |               | Tteokguk       |  |
|-------------|---------------|----------------|--|
| Net Weight  | <b>1</b> 500g | <li>2