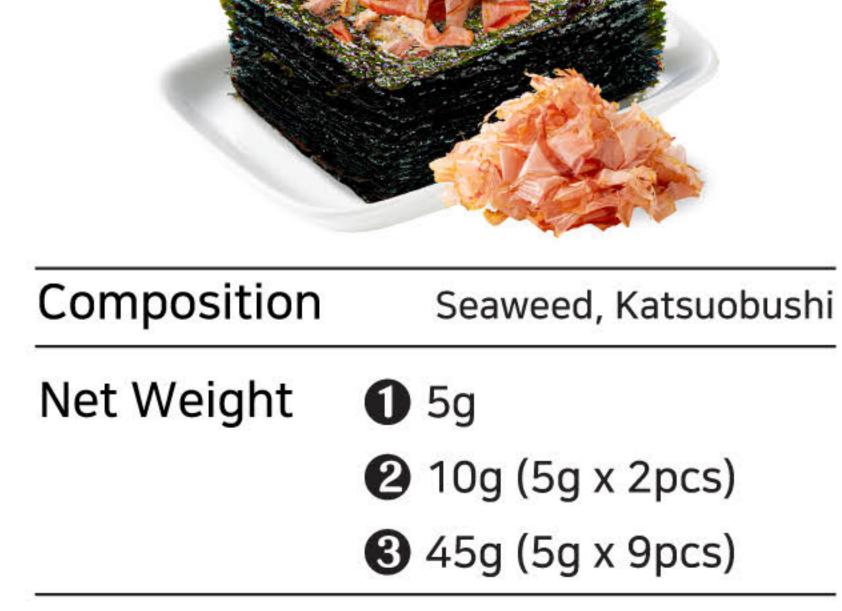

At the end of 2024, Hana Katsuobushi, Katsuodashi, and Matdashi were launched to elevate the company to a higher level. Hana Katsuobushi is made from high-quality skipjack tuna through a meticulous process and has begun to be exported to South Korea. We also plan to expand our market to Japan as well as other countries in Asia, North America, and Europe.