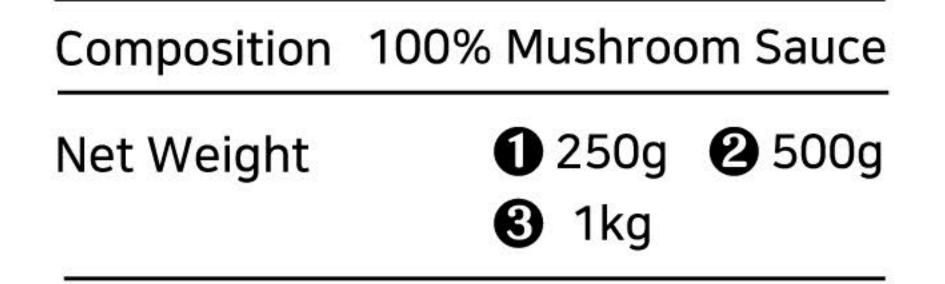

#### Steak Sauce (스테이크 소스)

Steak Sauce, Black Pepper Sauce, and Mushroom Sauce from Cooking Master are made from high-quality, carefully selected ingredients, offering a distinctive aroma and delicious taste. These sauce variants can be used in a variety of meat dishes such as steak, barbecue, and other meat preparations.



| Composition | 100% Steak Sauce                                    |
|-------------|-----------------------------------------------------|
| Net Weight  | <ol> <li>250g</li> <li>500g</li> <li>1kg</li> </ol> |

#### Blackpaper Sauce (블랙페퍼 스테이크 소스)

0



0

0





ً₿

€

| Composition | 100% Blac<br>Sau | 10 10.00      |
|-------------|------------------|---------------|
| Net Weight  | 1kg              | <b>2</b> 500g |

#### Mushroom Sauce (머쉬룸 스테이크 소스)









#### Seasoning Powder (스낵 시즈닝)

Cooking Master presents a variety of instant seasoning powders in different flavors. These seasonings can be used as a flavorful addition to enhance your dishes. Made from carefully selected ingredients, they deliver a rich and savory taste. A practical go-to seasoning for every family.



















#### Composition

#### Seasoning Powder

#### Net Weight



#### Flavor Variants

| 0 | Original   | 0 | Cury   | Ð | Seaweed       |
|---|------------|---|--------|---|---------------|
| 0 | Wasabi     | 8 | Banana | B | Corn Roasted  |
| 0 | Shrimp     | 0 | Spicy  | 1 | Garlic Butter |
| 4 | Salted Egg | 0 | Beef   | ß | Barbeque      |
| 6 | Seafood    | 0 | Fried  |   | Balado        |
| 6 | Cheese     |   | Chiken | Ø | Honey Butter  |



#### Froze