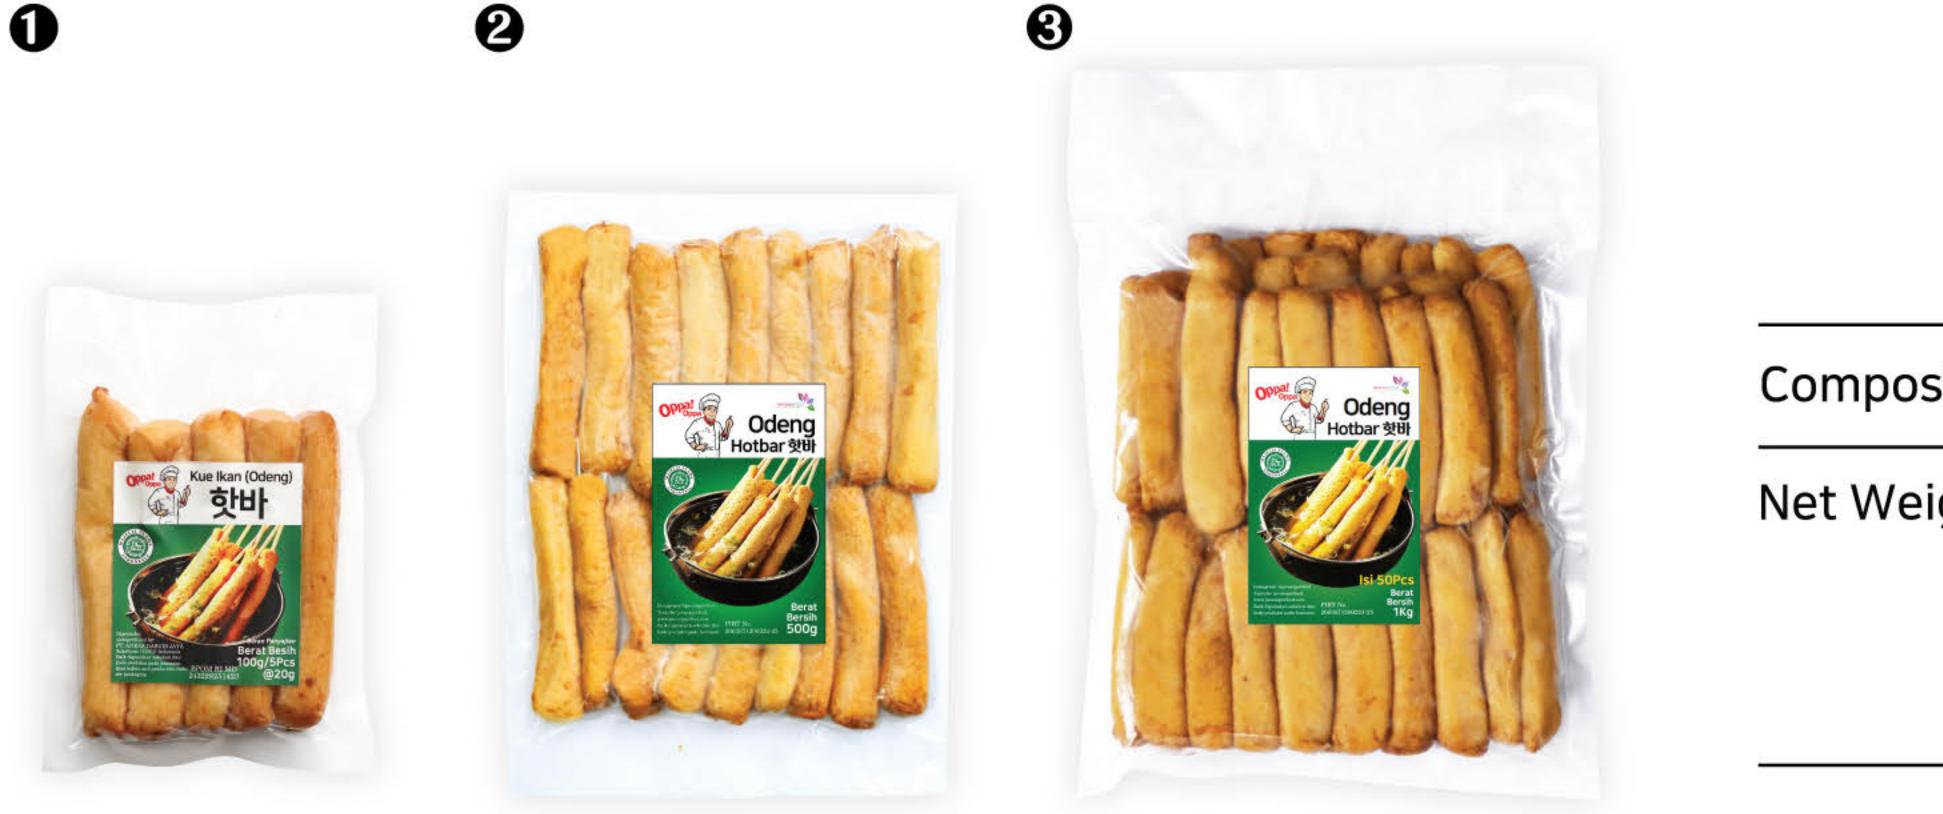

ng innovation of odeng (Korean fish cake), featuring a hidden savory sauce inside that delivers an unexpected burst of flavor.







Composition Odeng + Sauce

Net Weight ① Odeng 200g + Sauce 70g (6 Sheet)

#### Odeng Seasoning (오뎅분말)

Odeng seasoning is the key to the deliciousness of Korean fish cake dishes. More than just a flavor enhancer, it serves as the foundation of a rich and savory broth, creating an authentic dining experience.







Composition Odeng Seasoning Net Weight ① 500g ② 300g

39

#### Hotbar (핫바)

0

Odeng Hotbar Oppa Oppa is a chewy and savory Korean-style long fish cake. Made from selected fish ingredients, this odeng is perfect for various preparations such as soups, frying, or grilling. Its delicious taste and long shape will surely leave you craving for more!



| Composition | Odeng 100%   |  |  |
|-------------|--------------|--|--|
| Net Weight  | 100g (5 pcs) |  |  |
|             |              |  |  |

500g (18 pcs) 2 1kg (50 pcs) 3

#### Miga Busan Eomuk and Eomuk Noodle (미가 부산어묵, 어묵면)

Miga Busan Eomukmyeon and Yachae Eomuk are Korean fish cakes with a soft texture. Busan Eomuk comes in two variants: Eomukmyeon (noodle-shaped fish cake) and Yachae Eomuk (vegetable fish cake). They can be served with a savory and delicious odeng broth.





0

| Composition | Surimi and Wheat Flour                   |  |
|-------------|------------------------------------------|--|
| Net Weight  | Eomukmyeon Eomuk<br>(200g, E00g and 1kg) |  |

(300g, 500g and 1Kg) 2 Yachae Eomuk (300g, 500g and 1Kg)

#### Udon Seasoning (우동 스프 분말)

Made from carefully sel