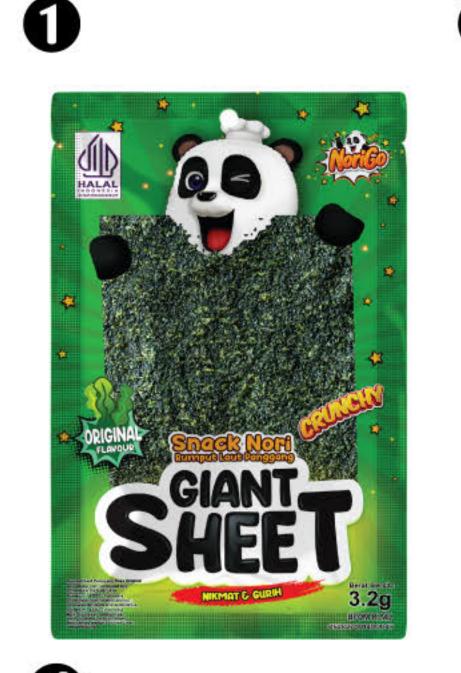

In June 2021, we made our first import of seaweed (nori) products. Our nori product range includes various types such as sushi nori, onigiri nori, kizami nori, seaweed snacks, and nori seasoning. With the support of skilled and professional workers, we were able to quickly enter the market with our seaweed products by September 2021. We always prioritize customer satisfaction by consistently delivering products that are high-quality, halal, hygienic, practical, and affordable.

Our company's main focus is the production of snacks and exports. PT. Aneka Dasuib Jaya is committed to continuous growth and making a positive contribution to the food and beverage industry.