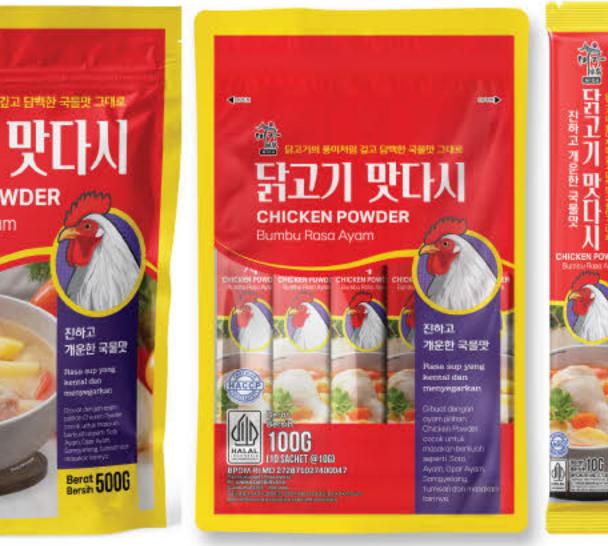

At the end of 2024, Hana Katsuobushi, Katsuodashi, and Matdashi were launched to elevate the company to a higher level. Hana Katsuobushi is made from high-quality skipjack tuna through a meticulous process and has begun to be exported to South Korea. We also plan to expand our market to Japan as well as other countries in Asia, North America, and Europe.