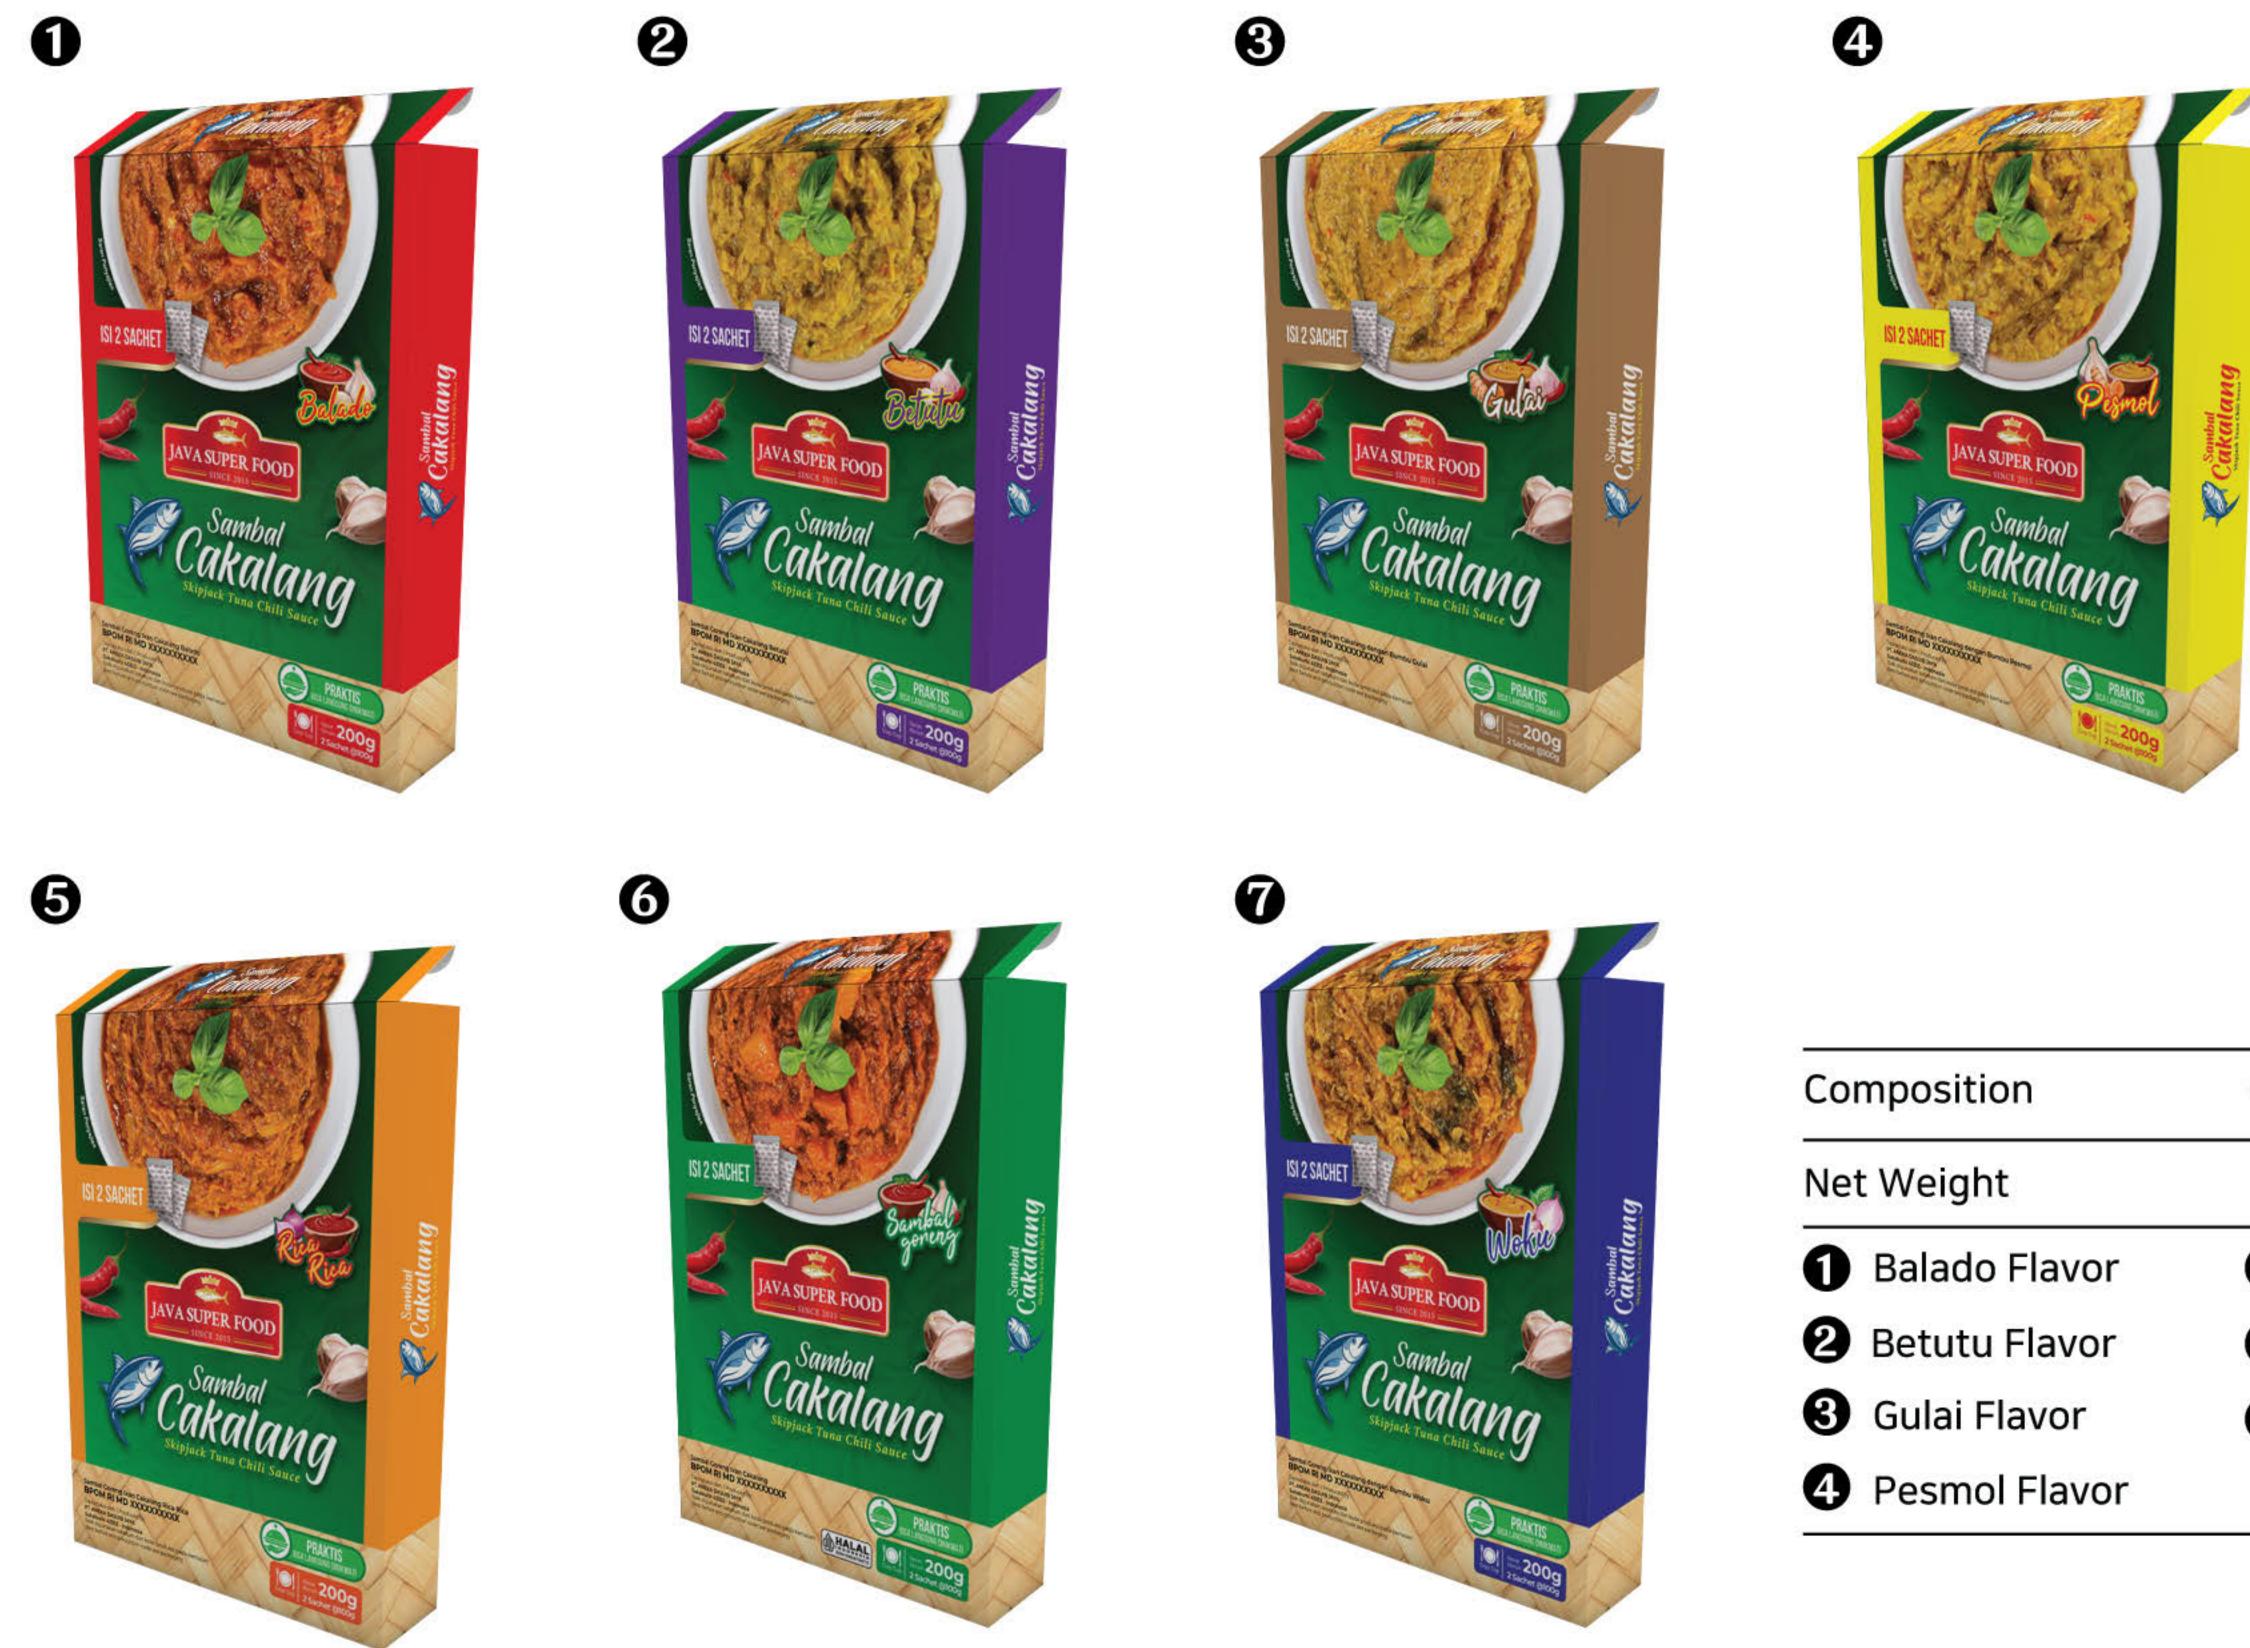

nically using a special frying technique, these shallots deliver perfect crispiness and a distinctive, appetizing aroma.



#### Meet Tenderizer (연육제)

2

Meat Tenderizer Seasoning from Cooking Master is specially formulated using selected premium-quality ingredients to deliver optimal tenderizing results. It contains a combination of natural enzymes and active ingredients that work by penetrating the meat fibers.













ISI 2 SACHET

unbal Kalang

Sambal akalang

Cakalang

akalang



# Cakalang Chili Sauce (삼발 차깔랑)

Cakalang Chili Sauce from Java super food is made from skipjack tuna and carefully selected high-quality ingredients,

resulting in a delicious and flavorful chili sauce. It can be served as a side dish to complement meals such as fried chicken, rice, and other dishes.



| Composition     | Cakalang Chili Sauce   |
|-----------------|------------------------|
| Net Weight      | 200g (100g x 2 Sachet) |
| Balado Flavor   | 6 Rica Rica Flavor     |
| 2 Betutu Flavor | 6 Fried Chili Sauce    |
| Gulai Flavor    | 🕜 Woku Flavor          |
| 4 Pesmol Flavor |                        |
|                 |                        |

# Gungjung Gochujang (궁중 고추장)

Gochujang Sauce from Java Super Food is a traditional Korean fermented chili paste with a distinctive aroma and flavor. It can be used in a variety of dishes such as Bibimbap, Tteokbokki sauce, Kimchi Jjigae broth, and Napa Cabbage Kimchi.



| Composition |              | Gochuja       | ng 100%       |
|-------------|--------------|---------------|---------------|
| Net Weight  | 1 500g 2 1Kg | <b>3</