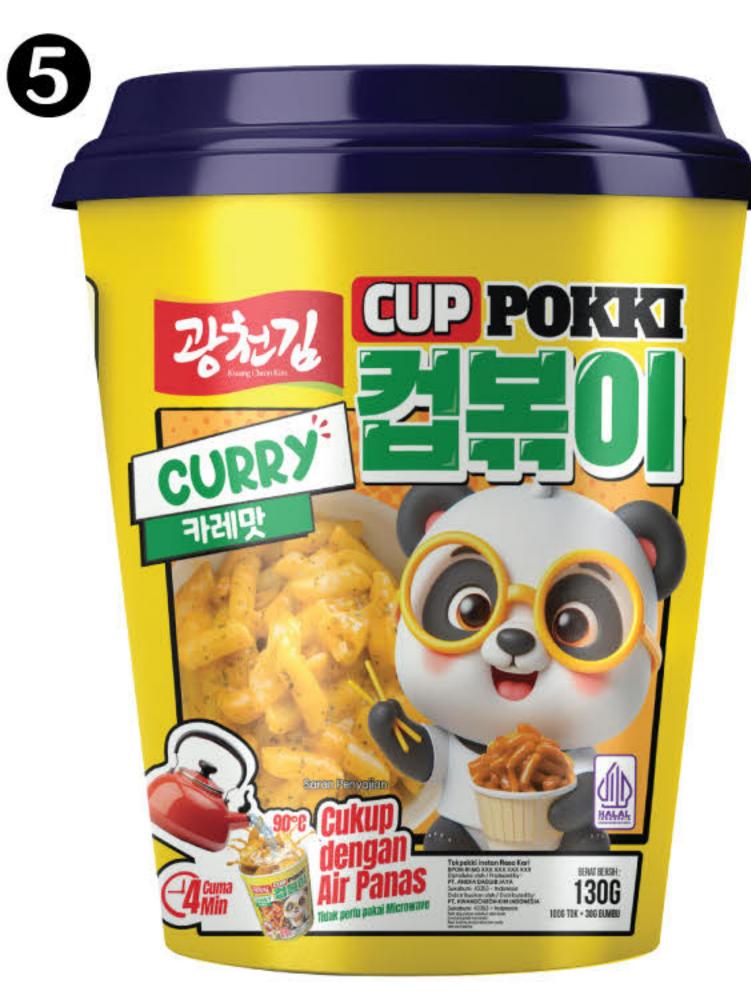

------------|--------------------|-------------|----------------------|
| Net Weight  | 100g 2000g         | Net Weight  | <b>1</b> 50g         |

#### Roasted Seaweed Katsuobushi / Cakalang (가쓰오부시 도시락김)

(3

A delicious combination of crispy roasted seaweed and katsuobushi (dried bonito flakes). This blend enhances the natural umami flavor with a savory, slightly salty taste and a hint of smokiness. Perfect as a snack, rice topping, or a flavorful addition to soups and salads. Light, aromatic, and rich in nutrients, it delivers a delightful taste in every bite.









# Cup Pokki (컵볶이)

Cuppokki is a Korean rice cake with a soft and chewy texture. You can enjoy Cuppoki anytime and anywhere. Cooking becomes more convenient as Cuppoki comes with a savory and delicious seasoning mix.









| Composition |   | Tokpokki                                                           |
|-------------|---|--------------------------------------------------------------------|
| Net Weight  |   | 130g                                                               |
| Ø           | • | <ul> <li>Rose Tokpokki Flavor</li> <li>Carbonara Flavor</li> </ul> |

#### Vermicelli (옛날 당면)

Vermicelli from MIGA is a traditional Korean food with a chewy and thick texture. The vermicelli is made from carefully selected ingredients and processed hygienically. It is commonly used to prepare various dishes such as Japchae, Bibim Dangmyeon, and others.





#### Composition

Vermicelli 100%



## Rice Noodles (베트남 쌀국수 면)

Rice Noodles from Javasuperfood are noodles made from rice flour. Rice noodles are