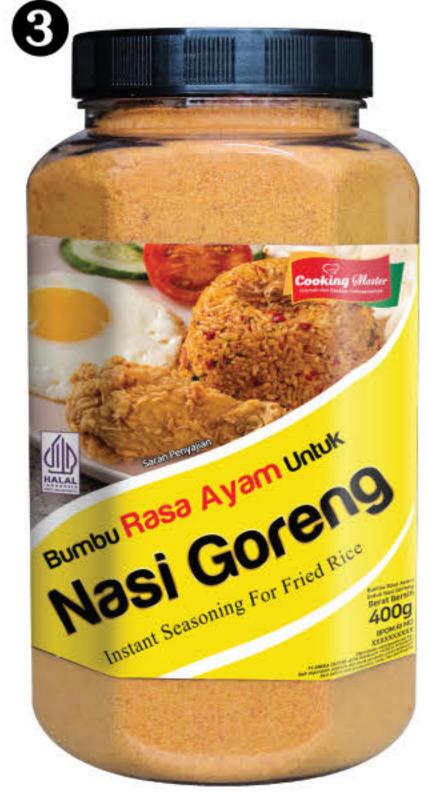

# JAVA SUPER FOOD

SEAWEED, HANA KATSUOBUSHI SAUCE & SEASONING

FOOD INGREDIENTS MASTER GROUP

2025-2026

www.javasuperfood.com