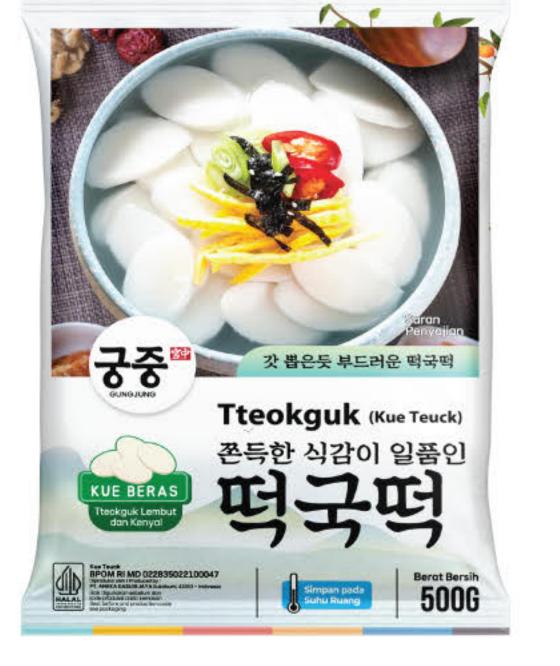

he soft and chewy Korean rice cakes (tteok) are perfectly paired with savory Tokpokki sauce, making it easy and practical to serve and enjoy.





0



Composition 100% Tok Net Weight Tokpokki 100g + Seasoning 17g 2 Tok 1kg

#### Tokpokki Sauce (떡볶이 소스)

Tokpokki Sauce is made from high-quality selected ingredients. It can be used as a sauce base for preparing Korean rice cake (tteok) dishes. This sauce offers a mildly spicy and delicious flavor.





#### Composition Net Weight 1 250g 2 500g

#### Tteokguk Tok (Slice) (떡국떡)

Tteokguk Slice (Round) is a thinly sliced Korean rice cake in an oval or round shape, commonly used as the main ingredient in tteokguk (traditional Korean rice cake soup). It has a soft and chewy texture and is typically served during the New Year celebration.









| Composition |               | Tteokguk       |  |
|-------------|---------------|----------------|--|
| Net Weight  | <b>1</b> 500g | <li>2 1kg</li> |  |

#### Rose Tokpokki (로제 떡볶이)

Rose Tokpokki is made from selected quality ingredients. The delicious soft and chewy rice cakes make Rose Tokpokki a favorite for the whole family.

0

0

0



#### Tokpokki Carbonara (까르보나라 떡볶이)

Miga Tokpokki Carbonara is the perfect choice for those who are tired of the usual spicy tokpokki. The creamy, savory, and delicious sauce makes for a delightful meal. It can be served and enjoyed conveniently.



| Rose Tokpokki |  |
|---------------|--|
| 120g          |  |
|               |  |

## Tokpokki Seasoning (떡볶이 소스분말)

€

Tokpokki seasoning from MIGA is made from selected quality ingredients, featur