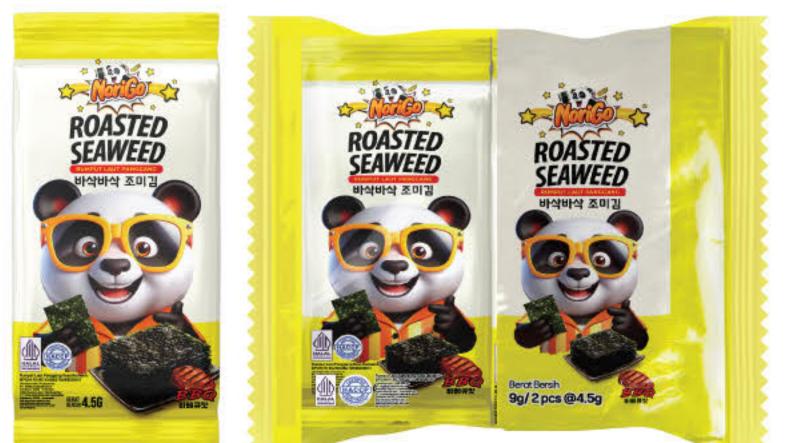

In June 2021, we made our first import of seaweed (nori) products. Our nori product range includes various types such as sushi nori, onigiri nori, kizami nori, seaweed snacks, and nori seasoning. With the support of skilled and professional workers, we were able to quickly enter the market with our seaweed products by September 2021. We always prioritize customer satisfaction by consistently delivering products that are high-quality, halal, hygienic, practical, and affordable.