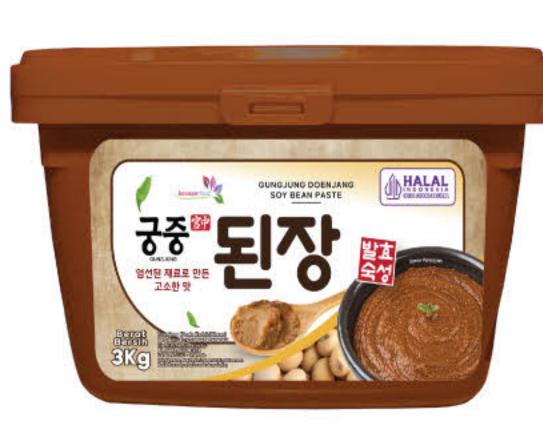

osition |              | Gochuja       | ng 100%       |
|-------------|--------------|---------------|---------------|
| Net Weight  | 1 500g 2 1Kg | <b>3</b> 3 Kg | <b>4</b> 14Kg |

# Gochujang Sauce Java Super Food (자바슈퍼푸드 고추장)

Gochujang sauce is made from carefully selected quality ingredients and has an authentic Korean flavor. Gochujang sauce can be used in various dishes such as bibimbap, spicy stir-fried squid, and kimchi jjigae soup.





500g

20kg

2

#### Doenjang Soybean Paste (궁중된장)

Doenjang Javasuperfood is doenjang (fermented soybean paste) made using traditional Korean fermentation technology and high-quality natural ingredients. This doenjang has a rich flavor, strong aroma, and smooth texture, making it the perfect seasoning for various types of Korean dishes.



6







| Composition |              | Doenjar       | ng 100%      |
|-------------|--------------|---------------|--------------|
| Net Weight  | <b>1</b> 70g | <b>2</b> 500g | <b>3</b> 1Kg |
|             | <b>4</b> 3Kg | <b>5</b> 14Kg |              |

# Ssamjang (쌈장)

Ssamjang Seasoned Soybean Paste is a versatile Korean dipping sauce (condiment). It's not just an ordinary soybean paste, but a unique blend of doenjang (fermented soybean paste) with gochujang (fermented chili paste), enriched with various seasonings and spices.



| Composition | n S          | Soybean Pa    | ste          |
|-------------|--------------|---------------|--------------|
| Net Weight  | <b>1</b> 70g | <b>2</b> 500g | <b>3</b> 1Kg |
|             | <b>4</b> 3Kg | <b>5</b> 14Kg |              |

# Oppa Oppa Ki