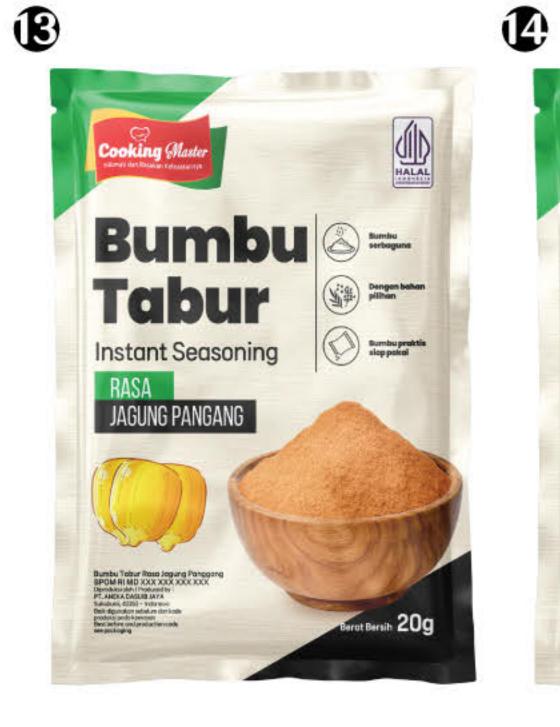

.



| Composition | 100% Steak Sauce                                    |
|-------------|-----------------------------------------------------|
| Net Weight  | <ol> <li>250g</li> <li>500g</li> <li>1kg</li> </ol> |

#### Blackpaper Sauce (블랙페퍼 스테이크 소스)

0



0

0





ً₿

€

| Composition | 100% Blac<br>Sau | 10 10.00      |
|-------------|------------------|---------------|
| Net Weight  | 1kg              | <b>2</b> 500g |

#### Mushroom Sauce (머쉬룸 스테이크 소스)









#### Seasoning Powder (스낵 시즈닝)

Cooking Master presents a variety of instant seasoning powders in different flavors. These seasonings can be used as a flavorful addition to enhance your dishes. Made from carefully selected ingredients, they deliver a rich and savory taste. A practical go-to seasoning for every family.



















#### Composition

#### Seasoning Powder

#### Net Weight



#### Flavor Variants

| 0 | Original   | 0 | Cury   | Ð | Seaweed       |
|---|------------|---|--------|---|---------------|
| 0 | Wasabi     | 8 | Banana | B | Corn Roasted  |
| 0 | Shrimp     | 0 | Spicy  | 1 | Garlic Butter |
| 4 | Salted Egg | 0 | Beef   | ß | Barbeque      |
| 6 | Seafood    | 0 | Fried  |   | Balado        |
| 6 | Cheese     |   | Chiken | Ø | Honey Butter  |



#### Frozen Spice (냉동야채)

Frozen Spice refers to ready-to-cook spices or vegetables made from carefully selected ingredients. The processing is carried out properly and hygienically to maintain the quality and freshness of the vegetables.





| Composition       | 100% Frozen Spice |                   |
|-------------------|------------