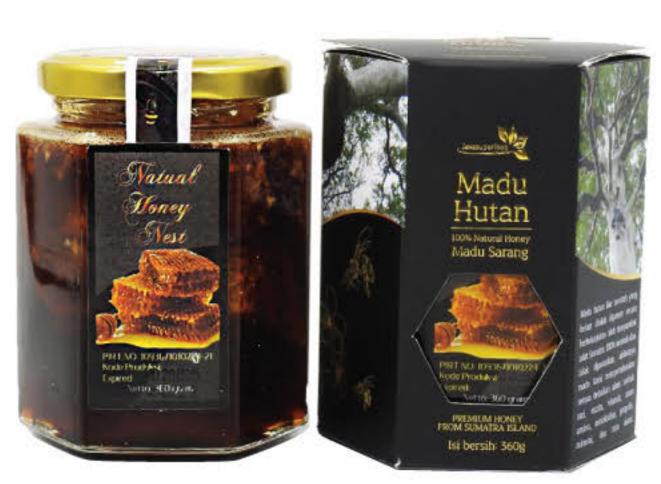

# **COMPANY PROFILE**

PT. Aneka Dasuib Jaya began its business journey by producing graviola leaves, noni, fingerroot, and various other spices. In 2021, we expanded our business into the production of sauces, seasonings, and food ingredients. We also established partnerships with franchise companies for the supply of raw materials.