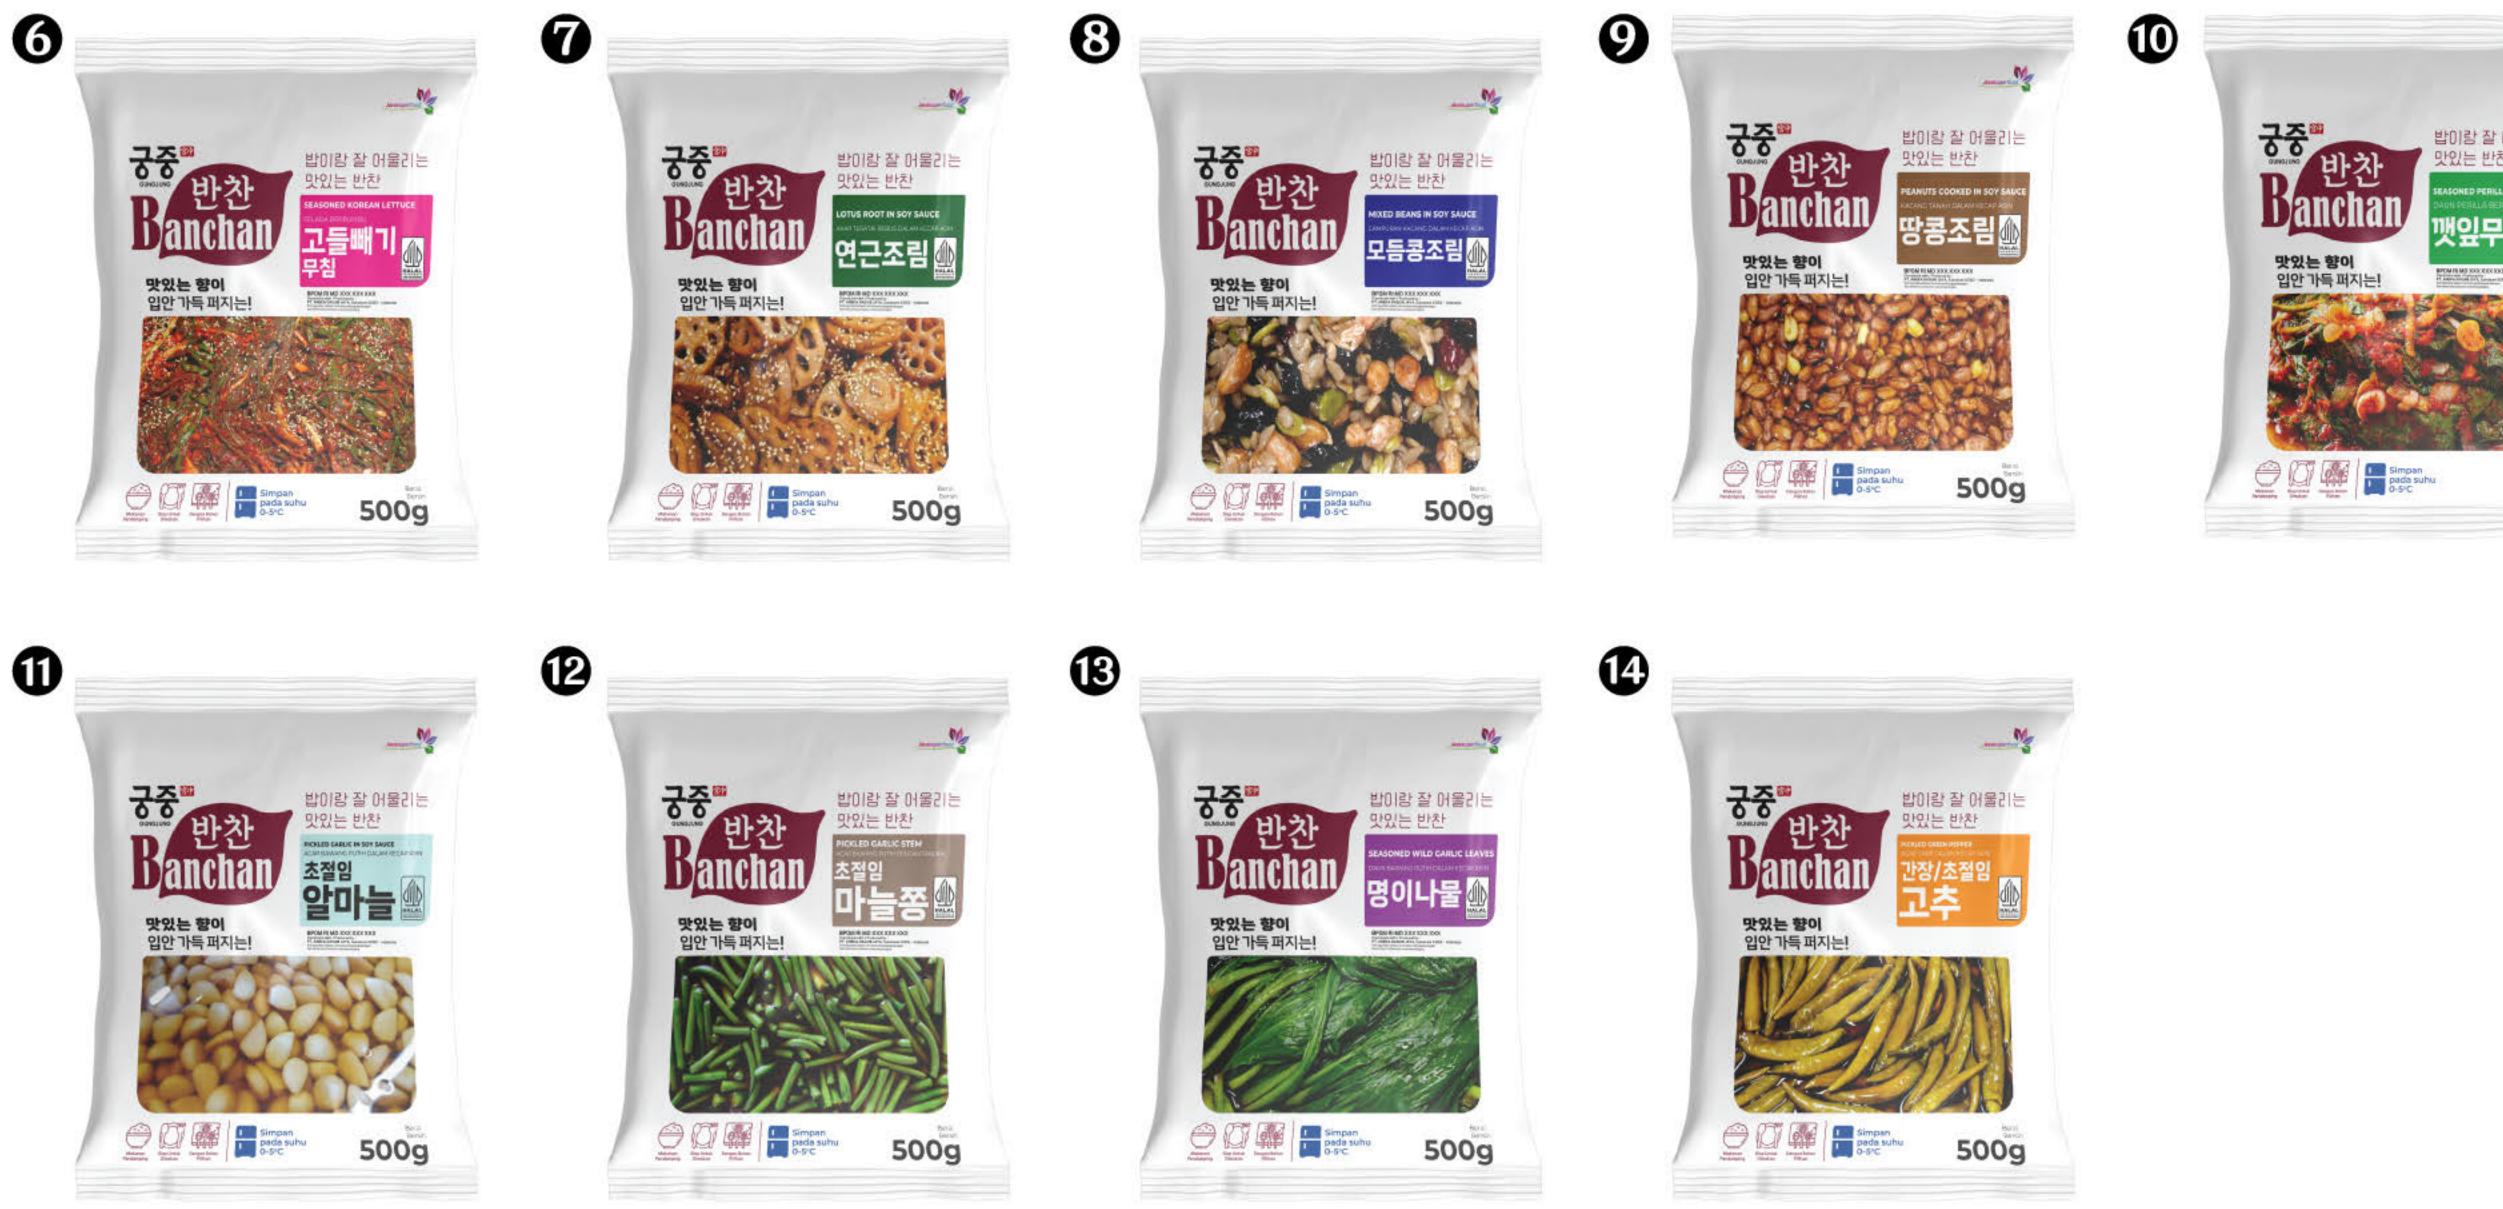

ng in a richer and more savory flavor that tempts the taste buds. It is perfect to serve directly with warm steamed rice, noodles, fried rice, or other favorite dishes to add a distinctive Korean flavor to every bite.











# Kimchi Seasoning (김치 시즈닝)

Kimchi seasoning from Cooking Master is a food ingredient and spice blend perfect for sprinkling on snacks and other dishes. Kimchi seasoning pairs well with Kimchi Ramen, Kimchi Jjigae, Kimchi Fried Rice, Kimchi Omelet, Fried Chicken, and Pasta or Pizza.















Banchan is a Korean term for side dishes served along with the main meal, typically rice. These are usually small portions of various dishes, such as vegetables or protein-based items, presented in small servings on the dining table to be shared and enjoyed together.







#### Composition

**Beans or Vegetables** 





Net Weight

**2** 500g 0 1Kg

Varian Banchan

- **6** Seasoned Lettuce Soybeans in Soy Sauce Pickled Japanese Sweet Potatoes **Boiled Lotus Root** Seasoned Chili Peppers O Mixed Nuts Seasoned Dried Radish Soy Sauce Peanuts **5** Seasoned Garlic Seasoned Perilla Leaves
  - Soy Sauce Garlic
  - Pickled Garlic Stems
  - B Soy Sauce Seasoned Garlic Chive Leaves
  - Chili Peppers Pickled with Soy Sauce



#### Sesame Oil 100% (궁중 참기름 100%)

Sesame oil is made from selected sesame seeds, resulting in a distinctive taste and aroma. It can be used in various dishes such as soups, stir-fries, fried rice, and other Asian cuisines. Add an appropriate amount of sesame oil to enhance the flavor and aroma of sesame in your cooking.

#### Sesame Oil Mol