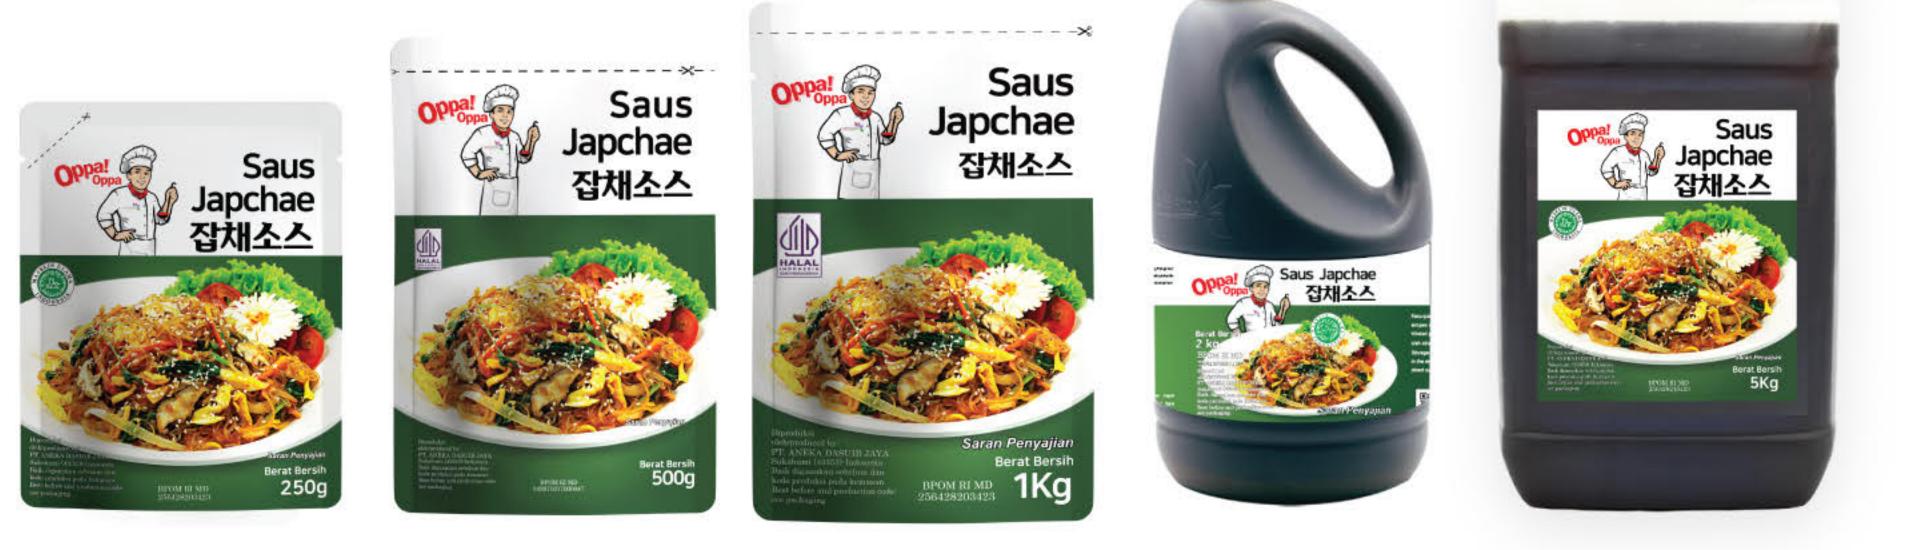

. This sauce can be used to marinate meat for bulgogi preparation.

4

6





#### Jjajang Sauce (짜장소스)

Java Super Food's Jjajang Sauce is certified halal by the Indonesian Ulema Council (MUI), making it suitable for everyone to enjoy. Jjajang Sauce can be used as a base for jjajangmyeon (black bean noodles) or jjajangbap (black bean rice). It can be added directly during cooking, making preparation more practical and flavorful.



#### Japchae Sauce (잡채소스)

0

0

Japchae Sauce has a distinctive flavor. Japchae is a stir-fried noodle and vegetable dish with a savory and slightly sweet taste. This sauce can be directly added to boiled noodles with stir-fried vegetables. Java Super Food's Japchae Sauce delivers authentic Korean taste without the hassle of making the sauce from scratch.

6







#### BBQ Sauce (바베큐소스)

BBQ Sauce from Cooking Master is a ready-to-use sauce that requires no additional ingredients. It can be used to marinate meat, sausages, or fish for barbecue or grilling preparations.



| Composition  | 100  | % BBQ | Sauce |
|--------------|------|-------|-------|
| Net Weight 🚺 | 250g | 0     | 500g  |
| 8            | 1kg  | 4     | 2kg   |
| 6            | 5kg  |       |       |

#### Teriyaki Sauce (데리야끼소스)

0

Teriyaki Sauce is a ready-to-use sauce that requires no additional ingredients. Teriyaki refers to a Japanese cooking method where food is grilled or broiled and glazed with soy sauce. This sauce can be added to dishes such as beef, chicken, fish, and other preparations to enhance their savory flavor.

4

6



ً₿





#### Spicy Marinade Sauce Lv