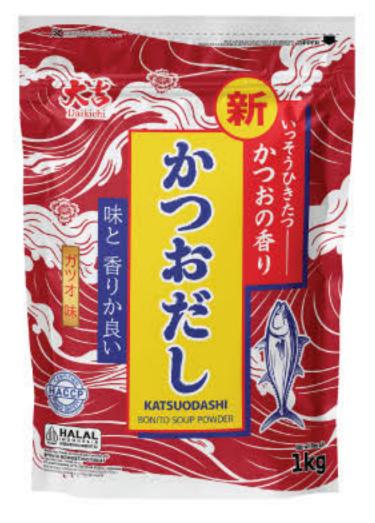

At the end of 2024, Hana Katsuobushi, Katsuodashi, and Matdashi were launched to elevate the company to a higher level. Hana Katsuobushi is made from high-quality skipjack tuna through a meticulous process and has begun to be exported to South Korea. We also plan to expand our market to Japan as well as other countries in Asia, North America, and Europe.