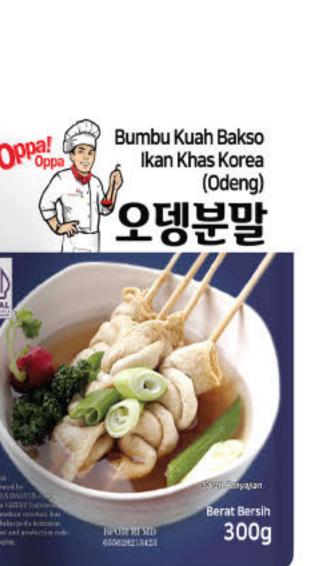

ck to prepare. The odeng can be directly added into boiling water. It can be enjoyed by both young and old, either as a snack or a meal.



#### Odeng Oppa Oppa (오빠오빠 오뎅)

Odeng is a Korean fish cake with a soft and savory texture, perfect to serve with broth, soy sauce, or as a topping with vegetables.

#### Odengpokki (오뎅볶이)

Odengpokki is an exciting innovation of odeng (Korean fish cake), featuring a hidden savory sauce inside that delivers an unexpected burst of flavor.







Composition Odeng + Sauce

Net Weight ① Odeng 200g + Sauce 70g (6 Sheet)

#### Odeng Seasoning (오뎅분말)

Odeng seasoning is the key to the deliciousness of Korean fish cake dishes. More than just a flavor enhancer, it serves as the foundation of a rich and savory broth, creating an authentic dining experience.







Composition Odeng Seasoning Net Weight ① 500g ② 300g

39

#### Hotbar (핫바)

0

Odeng Hotbar Oppa Oppa is a chewy and savory Korean-style long fish cake. Made from selected fish ingredients, this odeng is perfect for various preparations such as soups, frying, or grilling. Its delicious taste and long shape will surely leave you craving for more!



| Composition | Odeng 100%   |  |  |
|-------------|--------------|--|--|
| Net Weight  | 100g (5 pcs) |  |  |
|             |              |  |  |

500g (18 pcs) 2 1kg (50 pcs) 3

#### Miga Busan Eomuk and Eomuk Noodle (미가 부산어묵, 어묵면)

Miga Busan Eomukmyeon and Yachae Eomuk are Korean fish cakes with a soft texture. Busan Eomuk comes in two variants: Eomukmyeon (noodle-shaped fish cake) and Yachae Eomuk (vegetable fish cake). They can be ser