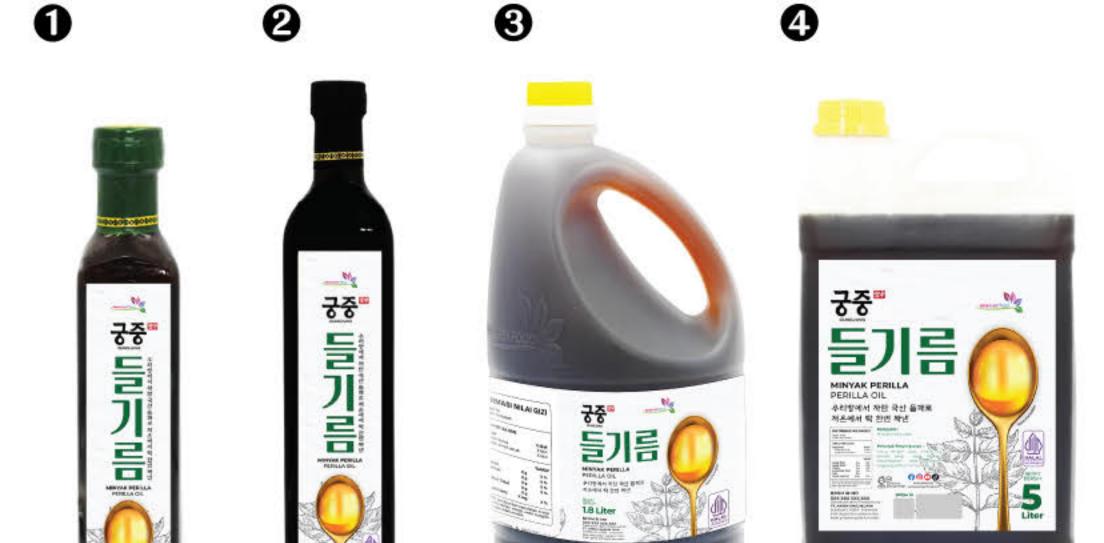

f dishes. To better match Indonesian cuisine, it is blended with a small amount of palm oil. This sesame oil enhances the flavor of dishes, especially fried rice and Chinese cuisine.





| Net Weight | 0 | 250ml | 2 | 750ml |
|------------|---|-------|---|-------|
|            | 8 | 1.8L  | 8 | 5L    |

#### Sesame Oil Java Super Food (참기름 자바슈퍼푸드)

Java Super Food Sesame Oil is perfect for all types of dishes, especially Japanese cuisine such as sushi and for marinating beef. This sesame oil enhances the aroma of dishes by being blended with a small amount of corn oil.



#### Perilla Oil (들기름100%)

Perilla oil is made from selected perilla seeds that are carefully and hygienically processed. Perilla oil can be mixed into salads and also added as a seasoning in various vegetable dishes.





| Composition | Sesame Oil<br>Corn Oil |         |   |           |
|-------------|------------------------|---------|---|-----------|
| Net Weight  | 0                      | 135ml   | 2 | 250ml     |
|             | €                      | 750ml   | 4 | 1.8 Liter |
|             | 6                      | 5 Liter |   |           |

|   | H H H H H H H H H H H H H H H H H H H |        |                  |
|---|---------------------------------------|--------|------------------|
|   | P                                     | erilla | 0il 100%         |
| 0 | 250ml                                 | 0      | 750ml<br>5 Liter |
|   | -                                     |        | 1 250ml 2        |



# Gungjung Jinganjang (궁중 진간장)

Gungjung Jinganjang is a special soy sauce made natural