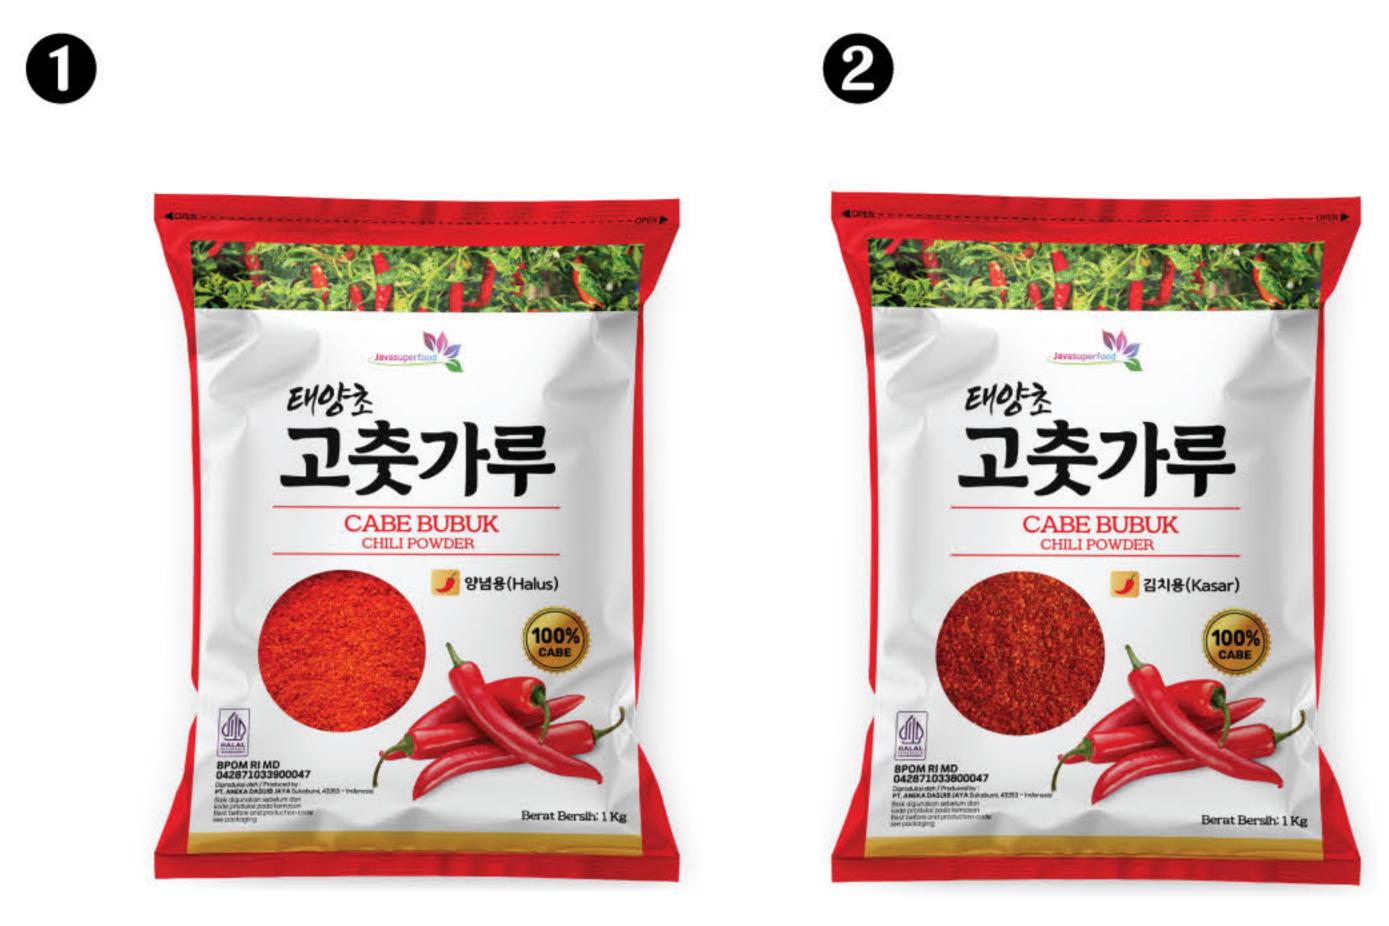

sty flavors in every dish.





3









| Composition | Beef Seasoning, And      | hovy Seasoning, Chick     | ken Seasoning and | Seafood Seasoning    |
|-------------|--------------------------|---------------------------|-------------------|----------------------|
| Variant     | <ol> <li>Beef</li> </ol> | 2 Anchovy                 | 3 Chicken         | 4 Seafood            |
| Net Weight  | <li>1Kg</li>             | <b>2</b> 500g, 300g, 100g | g and 50g 🛛 🕄 10  | 00g (10g x 10 Stick) |

# Chili Powder Spicy (태양초 고춧가루)

JavaSuperfood chili powder is made from 100% selected chilies with a strong aroma and spicy taste. The chili powder can be conveniently used as a seasoning sprinkle on various dishes such as: seblak, meatballs, various soups, fried noodles, chips, and other snacks.





141.

| Chili Powder 100%                                              |
|----------------------------------------------------------------|
| <ol> <li>Chili Powder 1kg</li> <li>Coarse Chili 1kg</li> </ol> |
|                                                                |

# Chili Powder Spicy (땡초 고춧가루)

Chili Powder from Cooking Master is made from 100% selected chilies with a strong aroma and spicy flavor. The chili powder can be conveniently used as a seasoning sprinkle on various dishes.





| Composition | Chili Powder 100%                     |
|-------------|---------------------------------------|
| Net Weight  | <ol> <li>1Kg</li> <li>500g</li> </ol> |

# Miga Chili Powder (미가 고춧가루)

Chili powder is commonly used as a seasoning sprinkle for various dishes. With its delicious