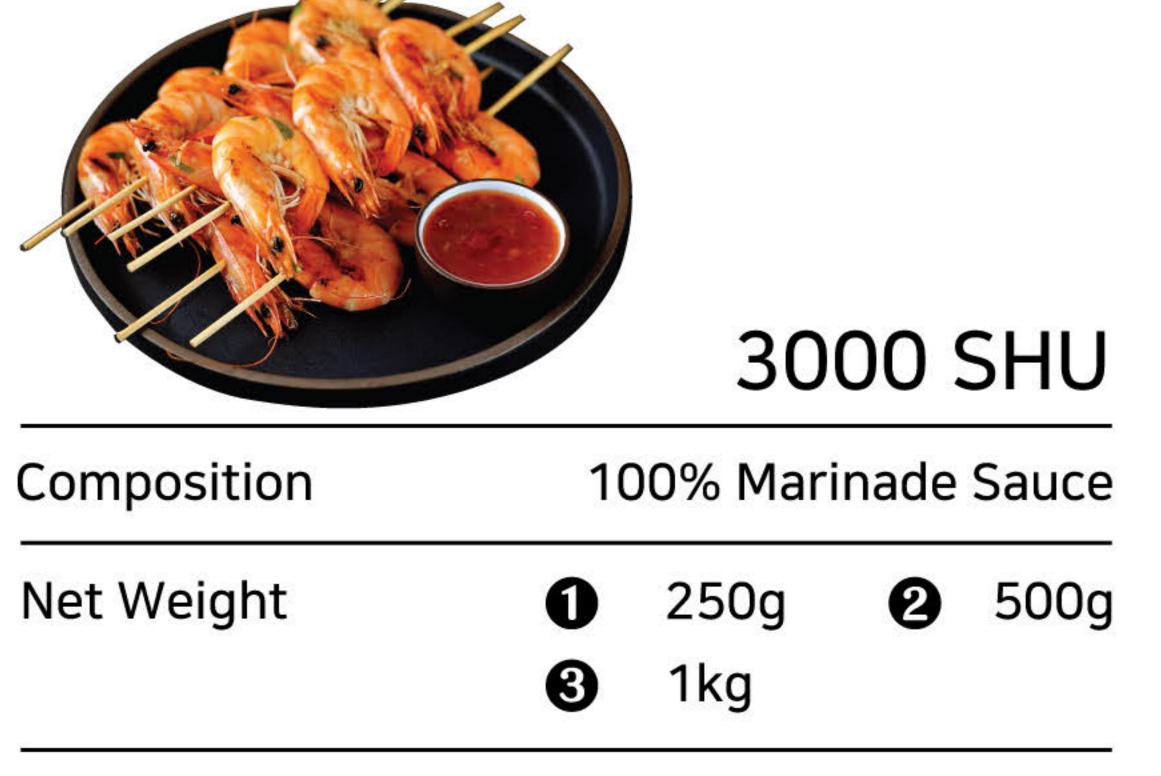

g  |
| 8            | 1kg  | 4     | 2kg   |
| 6            | 5kg  |       |       |

#### Teriyaki Sauce (데리야끼소스)

0

Teriyaki Sauce is a ready-to-use sauce that requires no additional ingredients. Teriyaki refers to a Japanese cooking method where food is grilled or broiled and glazed with soy sauce. This sauce can be added to dishes such as beef, chicken, fish, and other preparations to enhance their savory flavor.

4

6



ً₿





#### Spicy Marinade Sauce Lv 10 (매운 양념소스 LV10)

8

This marinade sauce is made from high-quality, carefully selected ingredients, featuring a unique spicy flavor blend. The spicy marinade can be used in a variety of dishes such as grilled fish, chicken satay, lamb satay, beef satay, fried noodles, steak, and various grilled preparations.





0

0

0



0





#### Spicy Marinade Sauce Lv 20 (매운 양념소스 Lv 20)









#### Spicy Marinade Sauce Lv 30 (매운 양념소스 Lv 30)













#### Steak Sauce (스테이크 소스)

Steak Sauce, Black Pepper Sauce, and Mushroom Sauce from Cooking Master are made from high-quality, carefully selected ingredients, offering a distinctive aroma and delicious taste. These sauce variants can be used in a variety of meat dishes such as steak, barbecue, and other meat preparations.



| Composition | 100% Steak Sauce                                    |
|-------------|-----------------------------------------------------|
| Net Weight  | <ol> <li>250g</li> <li>500g</li> <li>1kg</li> </ol> |

#### Blackpaper Sauce (블랙페퍼 스테이크 소스)

0



0

0





ً₿

€

| Composition | 100% Blac<br>Sau | 10 10.00      |
|-------------|---------------