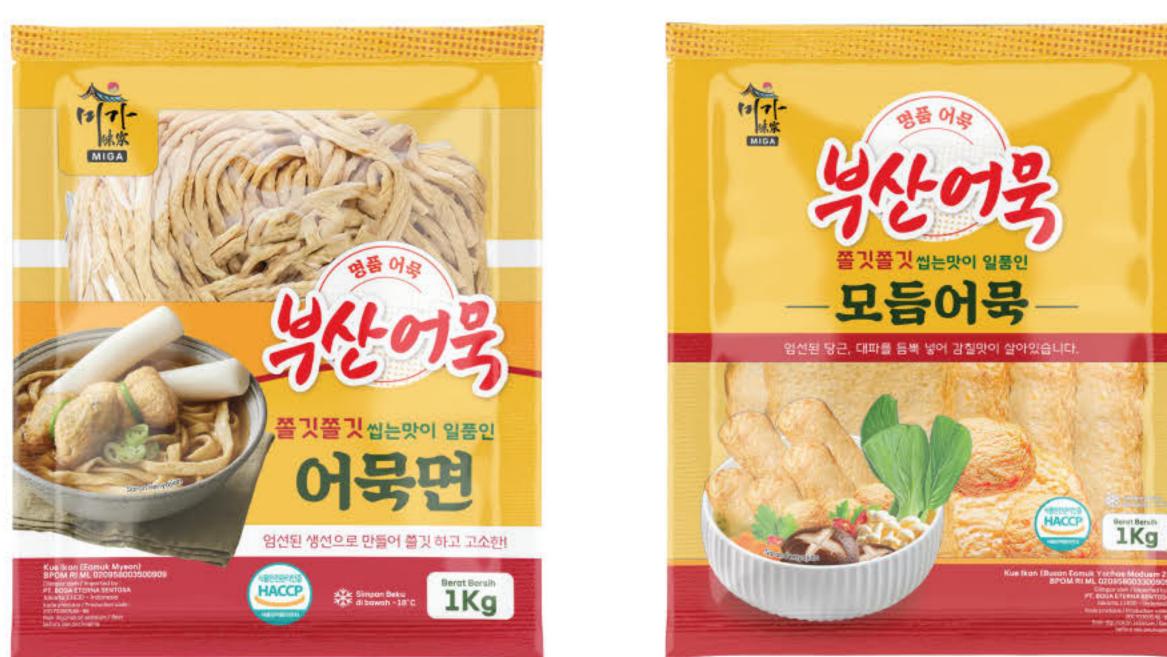

00g ② 300g

39

#### Hotbar (핫바)

0

Odeng Hotbar Oppa Oppa is a chewy and savory Korean-style long fish cake. Made from selected fish ingredients, this odeng is perfect for various preparations such as soups, frying, or grilling. Its delicious taste and long shape will surely leave you craving for more!



| Composition | Odeng 100%   |  |  |
|-------------|--------------|--|--|
| Net Weight  | 100g (5 pcs) |  |  |
|             |              |  |  |

500g (18 pcs) 2 1kg (50 pcs) 3

#### Miga Busan Eomuk and Eomuk Noodle (미가 부산어묵, 어묵면)

Miga Busan Eomukmyeon and Yachae Eomuk are Korean fish cakes with a soft texture. Busan Eomuk comes in two variants: Eomukmyeon (noodle-shaped fish cake) and Yachae Eomuk (vegetable fish cake). They can be served with a savory and delicious odeng broth.





0

| Composition | Surimi and Wheat Flour                   |  |
|-------------|------------------------------------------|--|
| Net Weight  | Eomukmyeon Eomuk<br>(200g, E00g and 1kg) |  |

(300g, 500g and 1Kg) 2 Yachae Eomuk (300g, 500g and 1Kg)

#### Udon Seasoning (우동 스프 분말)

Made from carefully selected ingredients that bring out a signature Japanese savory flavor, it's perfect to enjoy in any occasion. The combination of quality ingredients creates a rich and delicious broth.



#### Udon Seasoning Composition 1Kg 2 500g 3 200g (10g x 20 sachet) 3 100g (10g x 10 Stick) Net Weight



## All-Purpose Seasoning (감미료)

All-Purpose Sprinkle Seasoning from Cooking Master comes in a variety of flavors, making it perfect for sprinkling on a wide range of foods with delicious and savory tas