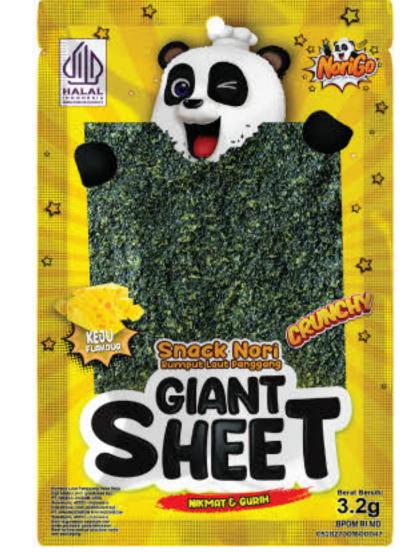

In June 2021, we made our first import of seaweed (nori) products. Our nori product range includes various types such as sushi nori, onigiri nori, kizami nori, seaweed snacks, and nori seasoning. With the support of skilled and professional workers, we were able to quickly enter the market with our seaweed products by September 2021. We always prioritize customer satisfaction by consistently delivering products that are high-quality, halal, hygienic, practical, and affordable.