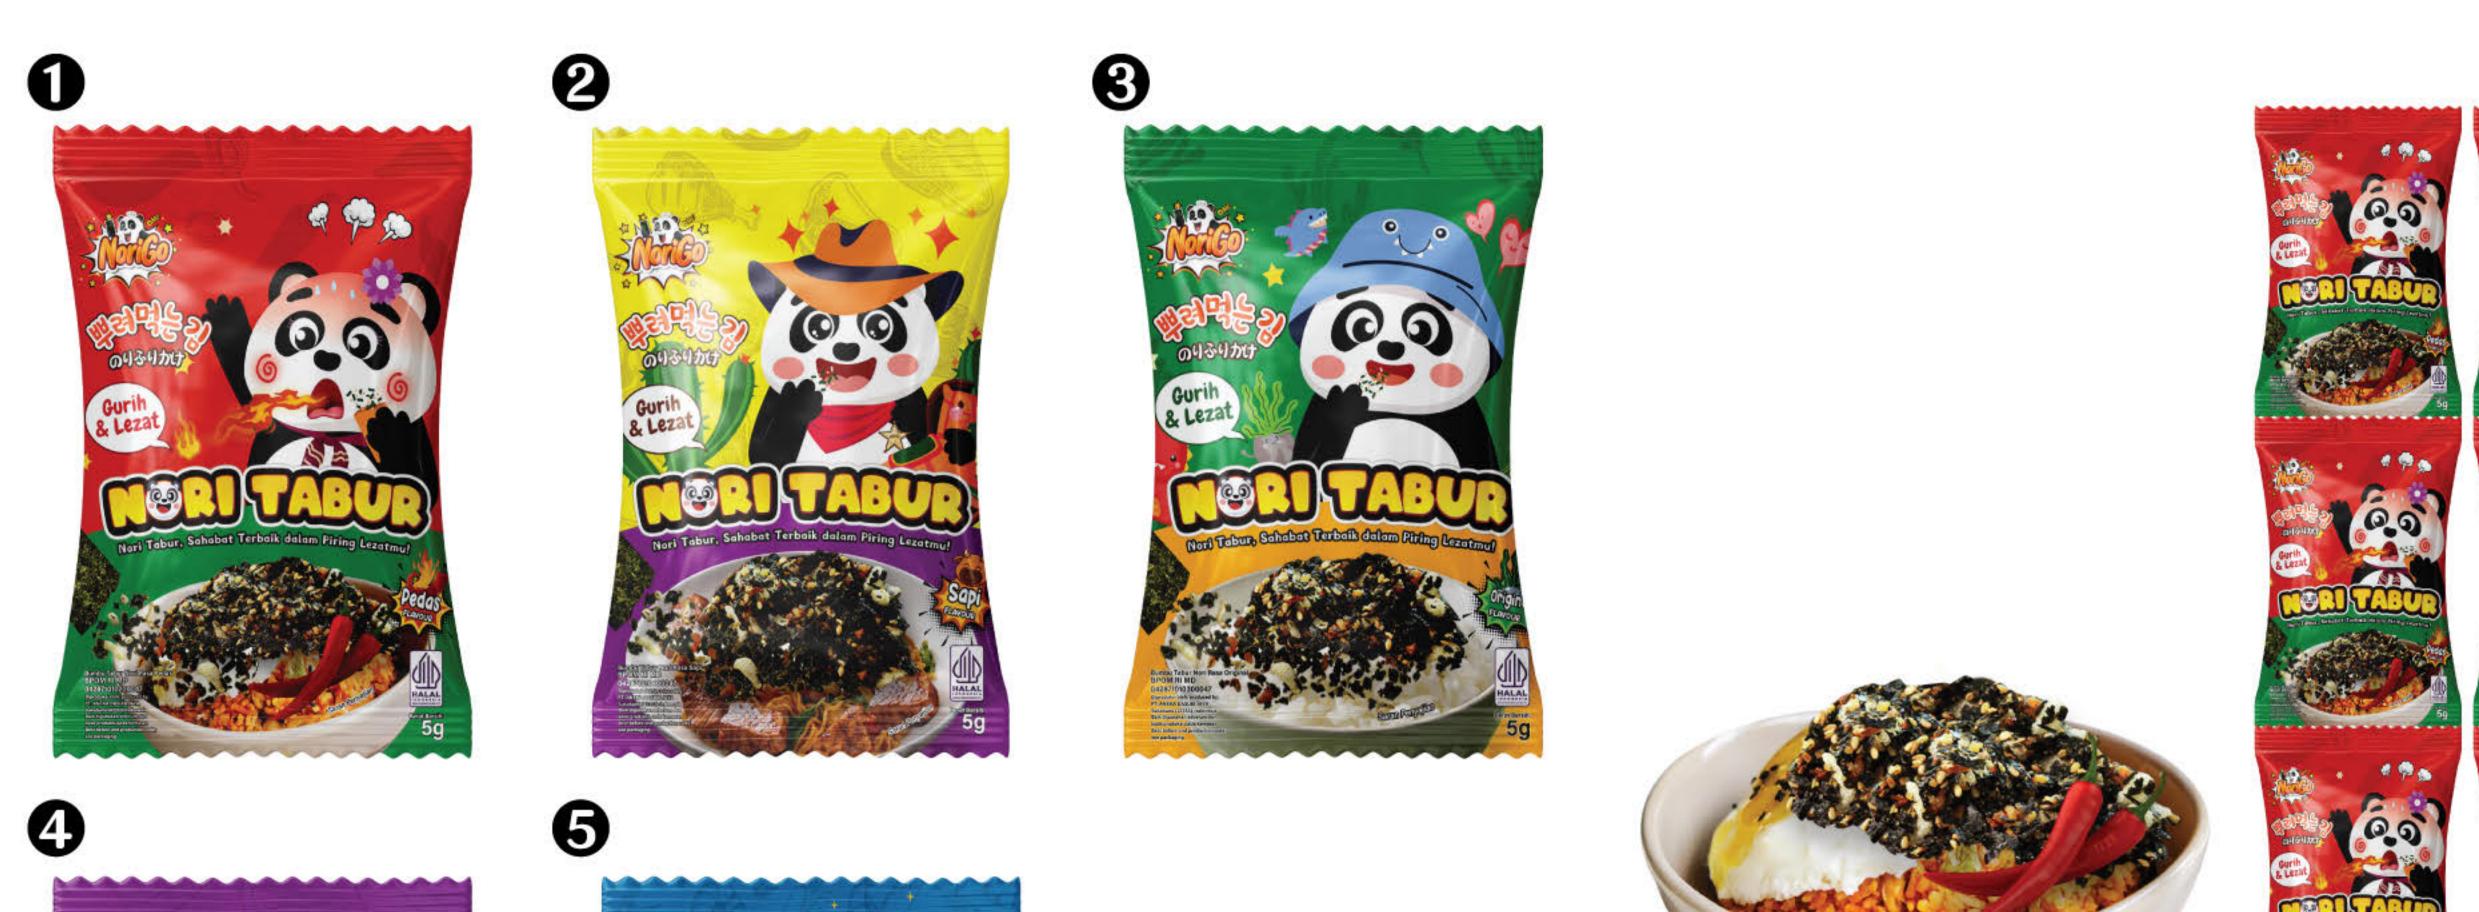

In June 2021, we made our first import of seaweed (nori) products. Our nori product range includes various types such as sushi nori, onigiri nori, kizami nori, seaweed snacks, and nori seasoning. With the support of skilled and professional workers, we were able to quickly enter the market with our seaweed products by September 2021. We always prioritize customer satisfaction by consistently delivering products that are high-quality, halal, hygienic, practical, and affordable.