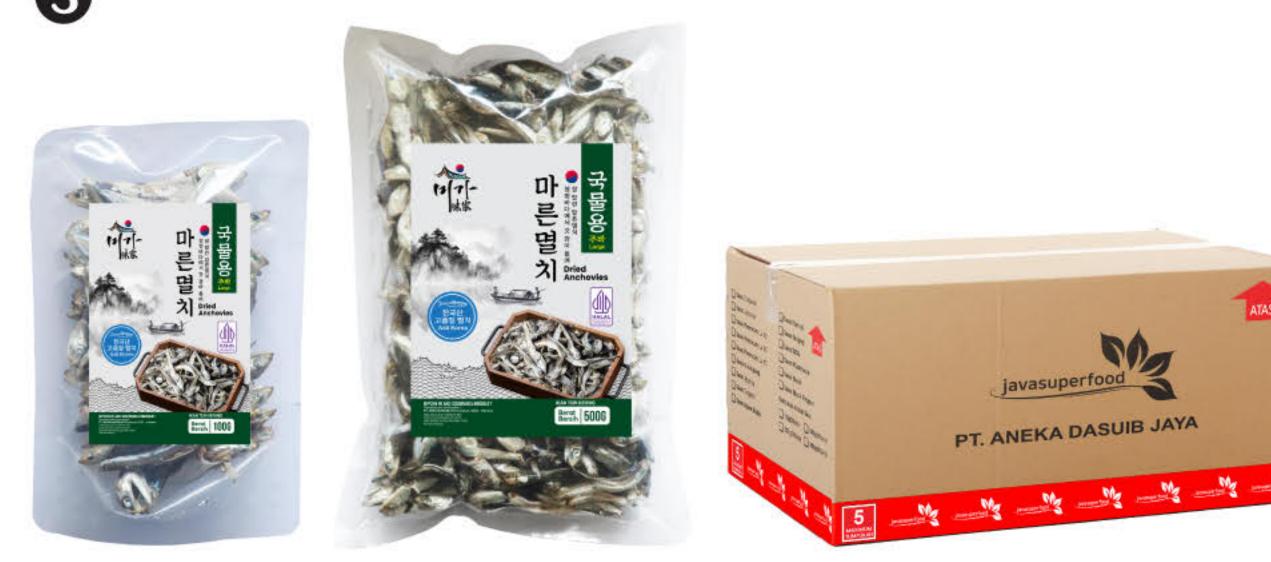

vy Seasoning (멸치맛 분말)

A seasoning that enhances the flavor of various dishes with a rich and savory taste. Perfect for soups, stir-fries, meats, and snacks, this seasoning adds depth and richness to every dish, making it a versatile and essential ingredient in the kitchen.





| Composition | n A         | nchovy Se     | easoning     |
|-------------|-------------|---------------|--------------|
| Net Weight  | <b>1</b> 0g | <b>2</b> 400g | <b>3</b> 1kg |

## Anchovy (마른멸치)

Anchovies are small, savory fish commonly used in various dishes, often in dried form. They are rich in protein, omega-3 fatty acids, and vitamins, offering health benefits such as supporting heart health. Popular in Indonesian cuisine, anchovies are often found in dishes like fried rice and chili anchovy sauce.





| Composition | 100% Anchovy             |  |
|-------------|--------------------------|--|
| Variant     | 1 Small 2 Medium 3 Large |  |
| Net Weight  | 🔵 100g 🔵 500g 🌑 1.5Kg    |  |

## Honey Chicken Sauce (꿀닭소스)

Honey Chicken Sauce is made from high-quality, carefully selected ingredients. It offers a unique and flavorful taste. This sauce can be applied directly to chicken or other fried foods during cooking, and it also works great as a dipping sauce for fries.





#### Kimchi Sauce (김치소스)

Kimchi Sauce from Java Super Food is a convenient, ready-to-use sauce. It can be directly mixed and stirred into vegetables such as napa cabbage, radish, and carrots. Simply pour the kimchi sauce over the vegetables and enjoy — no need to mix in multiple ingredients like chili powder, anchovy o