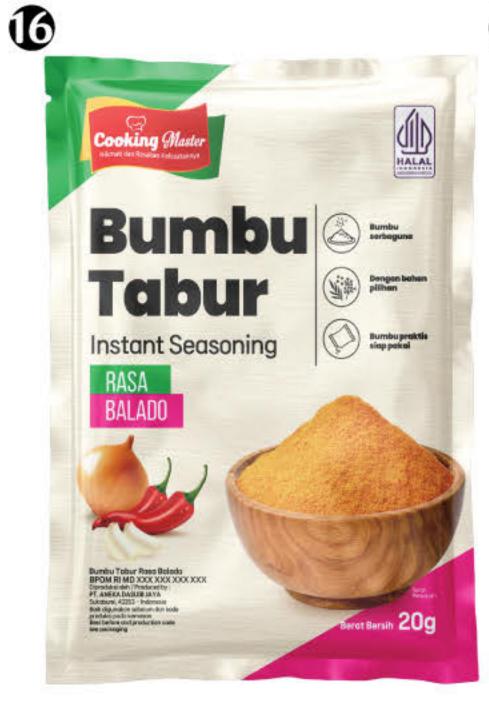

Composition | 100% Steak Sauce                                    |
|-------------|-----------------------------------------------------|
| Net Weight  | <ol> <li>250g</li> <li>500g</li> <li>1kg</li> </ol> |

#### Blackpaper Sauce (블랙페퍼 스테이크 소스)

0



0

0





ً₿

€

| Composition | 100% Blac<br>Sau | 10 10.00      |
|-------------|------------------|---------------|
| Net Weight  | 1kg              | <b>2</b> 500g |

#### Mushroom Sauce (머쉬룸 스테이크 소스)









#### Seasoning Powder (스낵 시즈닝)

Cooking Master presents a variety of instant seasoning powders in different flavors. These seasonings can be used as a flavorful addition to enhance your dishes. Made from carefully selected ingredients, they deliver a rich and savory taste. A practical go-to seasoning for every family.



















#### Composition

#### Seasoning Powder

#### Net Weight



#### Flavor Variants

| 0 | Original   | 0 | Cury   | Ð | Seaweed       |
|---|------------|---|--------|---|---------------|
| 0 | Wasabi     | 8 | Banana | B | Corn Roasted  |
| 0 | Shrimp     | 0 | Spicy  | 1 | Garlic Butter |
| 4 | Salted Egg | 0 | Beef   | ß | Barbeque      |
| 6 | Seafood    | 0 | Fried  |   | Balado        |
| 6 | Cheese     |   | Chiken | Ø | Honey Butter  |



#### Frozen Spice (냉동야채)

Frozen Spice refers to ready-to-cook spices or vegetables made from carefully selected ingredients. The processing is carried out properly and hygienically to maintain the quality and freshness of the vegetables.





| Composition       | 100% Frozen Spice |                   |
|-------------------|------------------