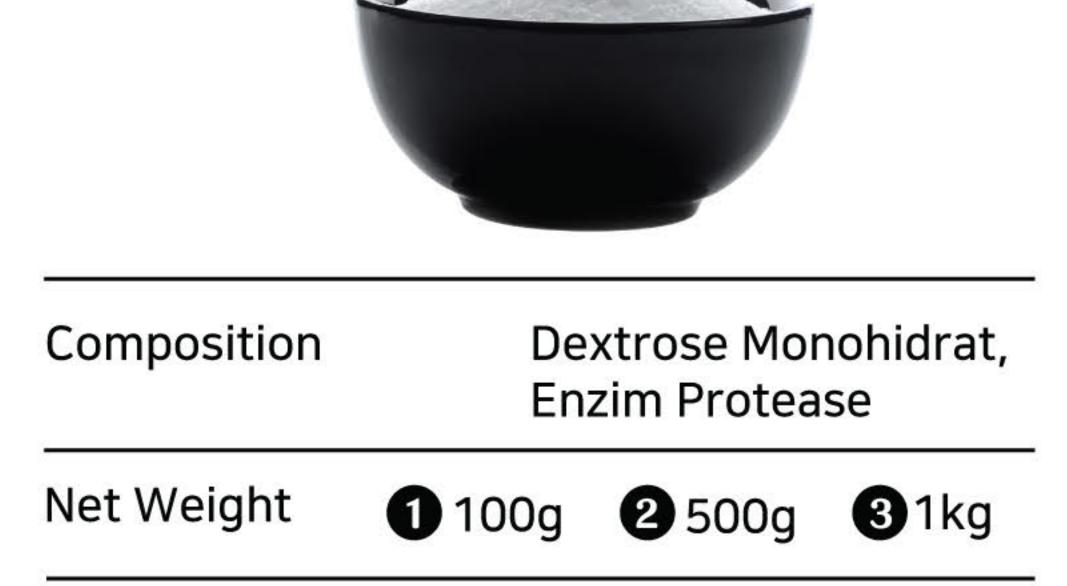

d distinctive aroma, this powder serves as a practical alternative to fresh garlic without compromising on taste quality. Garlic powder can be applied to a wide variety of dishes.



# Fried Shallots (샬롯 튀김)

Fried Shallots from Cooking Master are made from carefully selected high-quality shallots, harvested to ensure optimal freshness, texture, and flavor. Processed hygienically using a special frying technique, these shallots deliver perfect crispiness and a distinctive, appetizing aroma.



#### Meet Tenderizer (연육제)

2

Meat Tenderizer Seasoning from Cooking Master is specially formulated using selected premium-quality ingredients to deliver optimal tenderizing results. It contains a combination of natural enzymes and active ingredients that work by penetrating the meat fibers.













ISI 2 SACHET

unbal Kalang

Sambal akalang

Cakalang

akalang



# Cakalang Chili Sauce (삼발 차깔랑)

Cakalang Chili Sauce from Java super food is made from skipjack tuna and carefully selected high-quality ingredients,

resulting in a delicious and flavorful chili sauce. It can be served as a side dish to complement meals such as fried chicken, rice, and other dishes.



| Composition     | Cakalang Chili Sauce   |
|-----------------|------------------------|
| Net Weight      | 200g (100g x 2 Sachet) |
| Balado Flavor   | 6 Rica Rica Flavor     |
| 2 Betutu Flavor | 6 Fried Chili Sauce    |
| Gulai Flavor    | 🕜 Woku Flavor          |
| 4 Pesmol Flavor |                        |
|                 |                        |

# Gungjung Gochujang (궁중 고추장)

Gochujang Sauce from Java Super