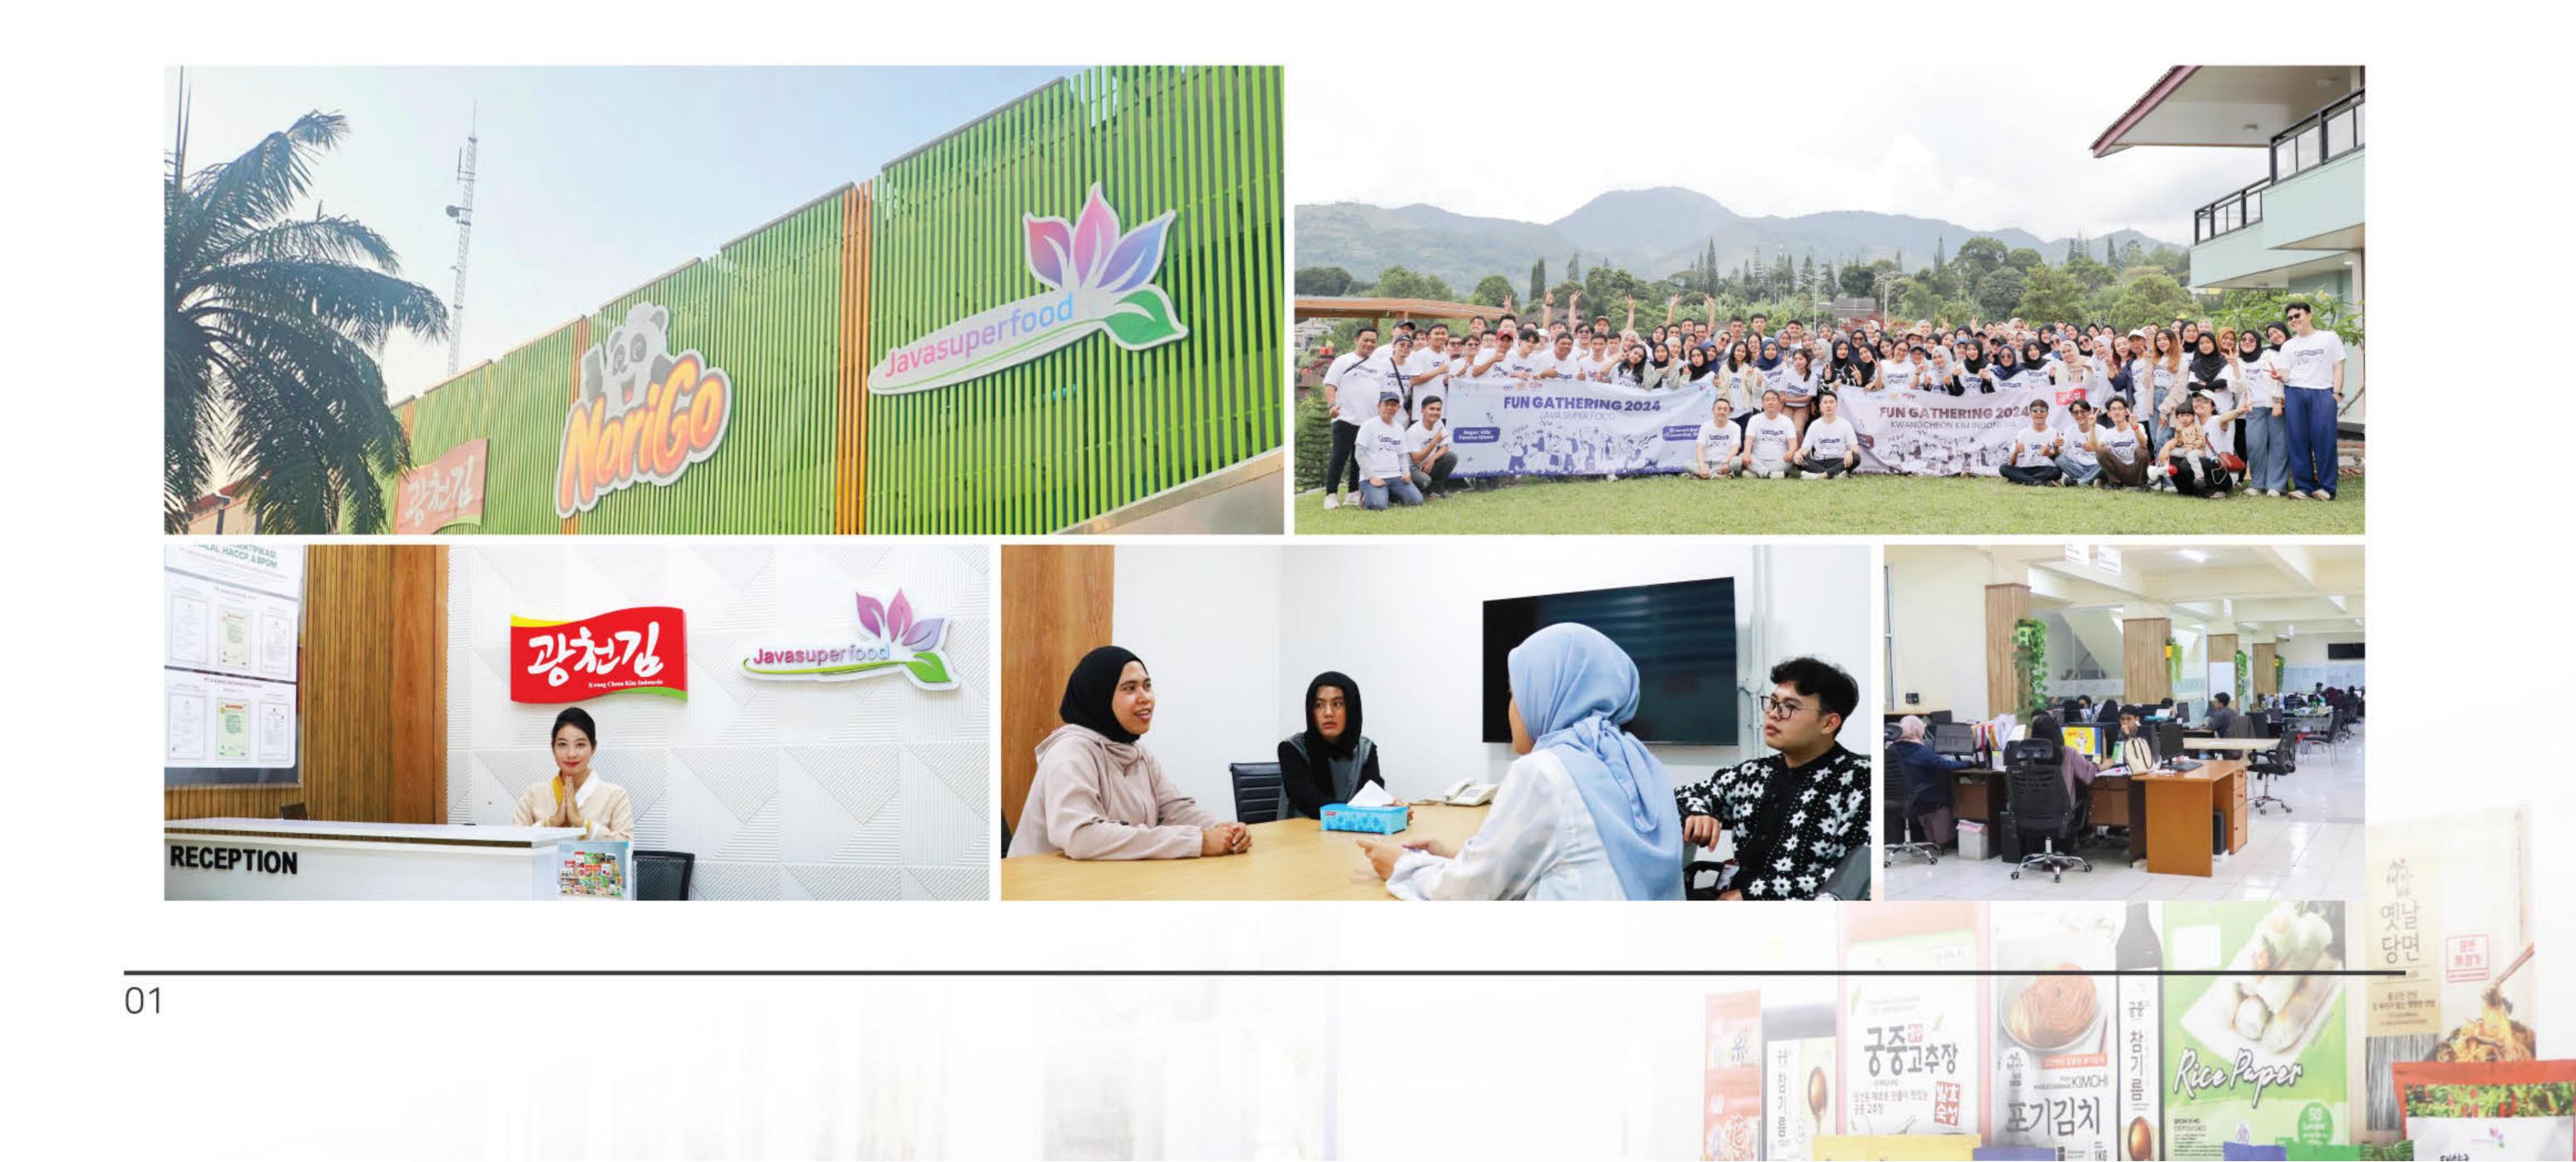

# **COMPANY PROFILE**

PT. Aneka Dasuib Jaya began its business journey by producing graviola leaves, noni, fingerroot, and various other spices. In 2021, we expanded our business into the production of sauces, seasonings, and food ingredients. We also established partnerships with franchise companies for the supply of raw materials.

Our company's main focus is the production of snacks and exports. PT. Aneka Dasuib Jaya is committed to continuous growth and making a positive contribution to the food and beverage industry.