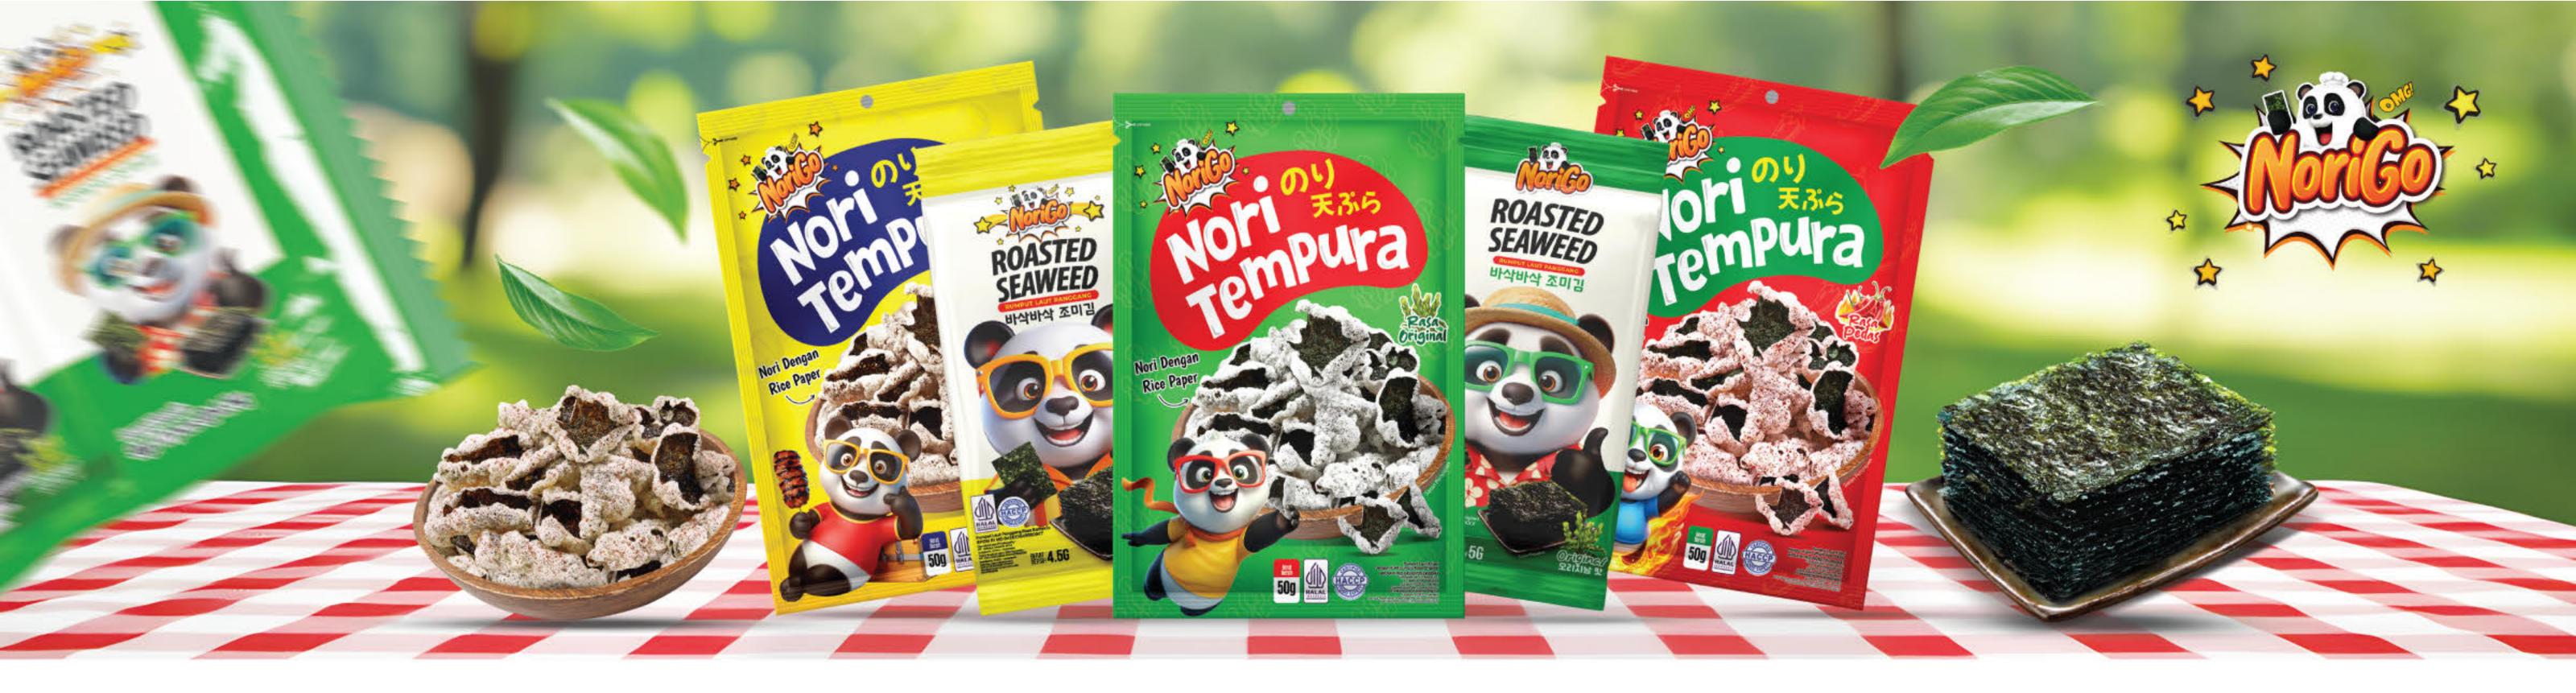

In June 2021, we made our first import of seaweed (nori) products. Our nori product range includes various types such as sushi nori, onigiri nori, kizami nori, seaweed snacks, and nori seasoning. With the support of skilled and professional workers, we were able to quickly enter the market with our seaweed products by September 2021. We always prioritize customer satisfaction by consistently delivering products that are high-quality, halal, hygienic, practical, and affordable.