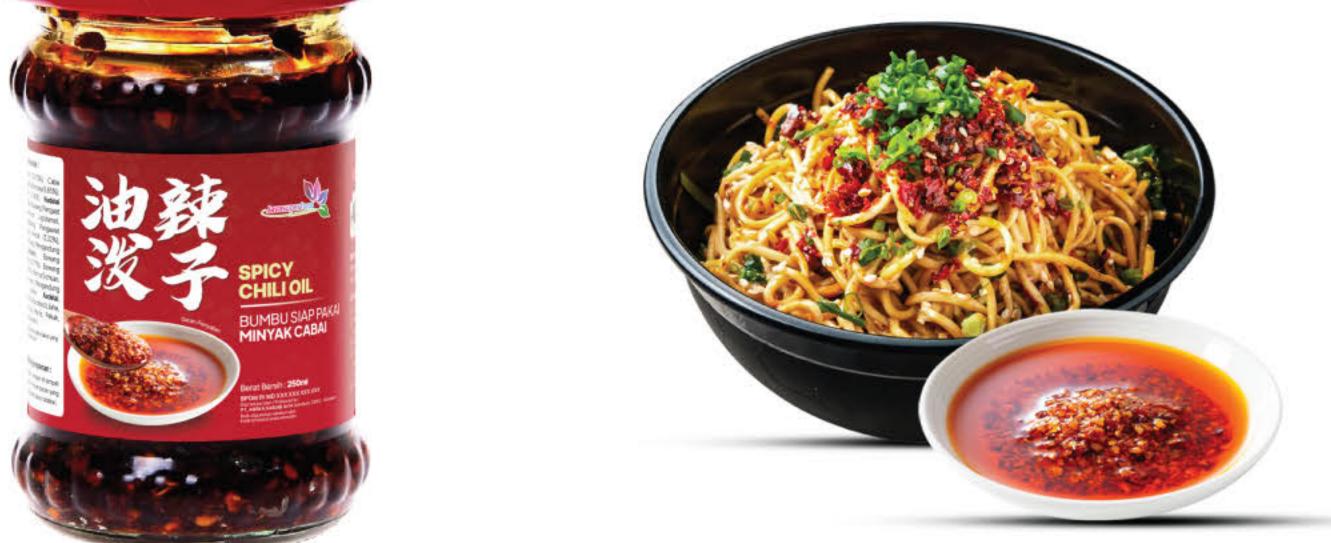

d as a dipping sauce when enjoying dim sum, meat, or fried snacks. It can also be used in cooking by adding a few tablespoons to dishes like fried rice, noodles, or soups.



| Cor | nposition              | Chili | Oil 100% |
|-----|------------------------|-------|----------|
| Net | t Weight               |       |          |
| 0   | Chili Oil Santuy 135ml | 4     | 250ml    |
| 0   | Chili Oil Mantul 135ml | 6     | 1.8L     |
| 8   | Chili Oil Gila 135ml   |       |          |

# Chili Oil / Chili Oil Crisp (고추기름)

Javasuperfood Chili Oil delivers an authentic spicy sensation with real chili seeds inside, offering a rich and distinctive flavor. Made with high-quality ingredients and produced through a hygienic process, this chili oil boasts a delicious taste and aromatic depth.

0





| Composition | Chili Oil       |
|-------------|-----------------|
| Net Weight  | Chili Oil 250ml |

# Corn Syrup (물엿)

Corn syrup is also used in the making of sauces, salad dressings, and mayonnaise to add smoothness and improve consistency, while also giving dishes a lighter, more balanced taste.



| Composition | Corn Syrup 100%                                                                   |  |  |
|-------------|-----------------------------------------------------------------------------------|--|--|
| Net Weight  | <ol> <li>10Kg</li> <li>1.2Kg</li> <li>5Kg</li> <li>750g</li> <li>2.4Kg</li> </ol> |  |  |

#### Roasted Sesame Seeds (볶음참깨)

Roasted sesame seeds are made from selected sesame seeds that are roasted to produce a very savory aroma and delicious taste in food. They