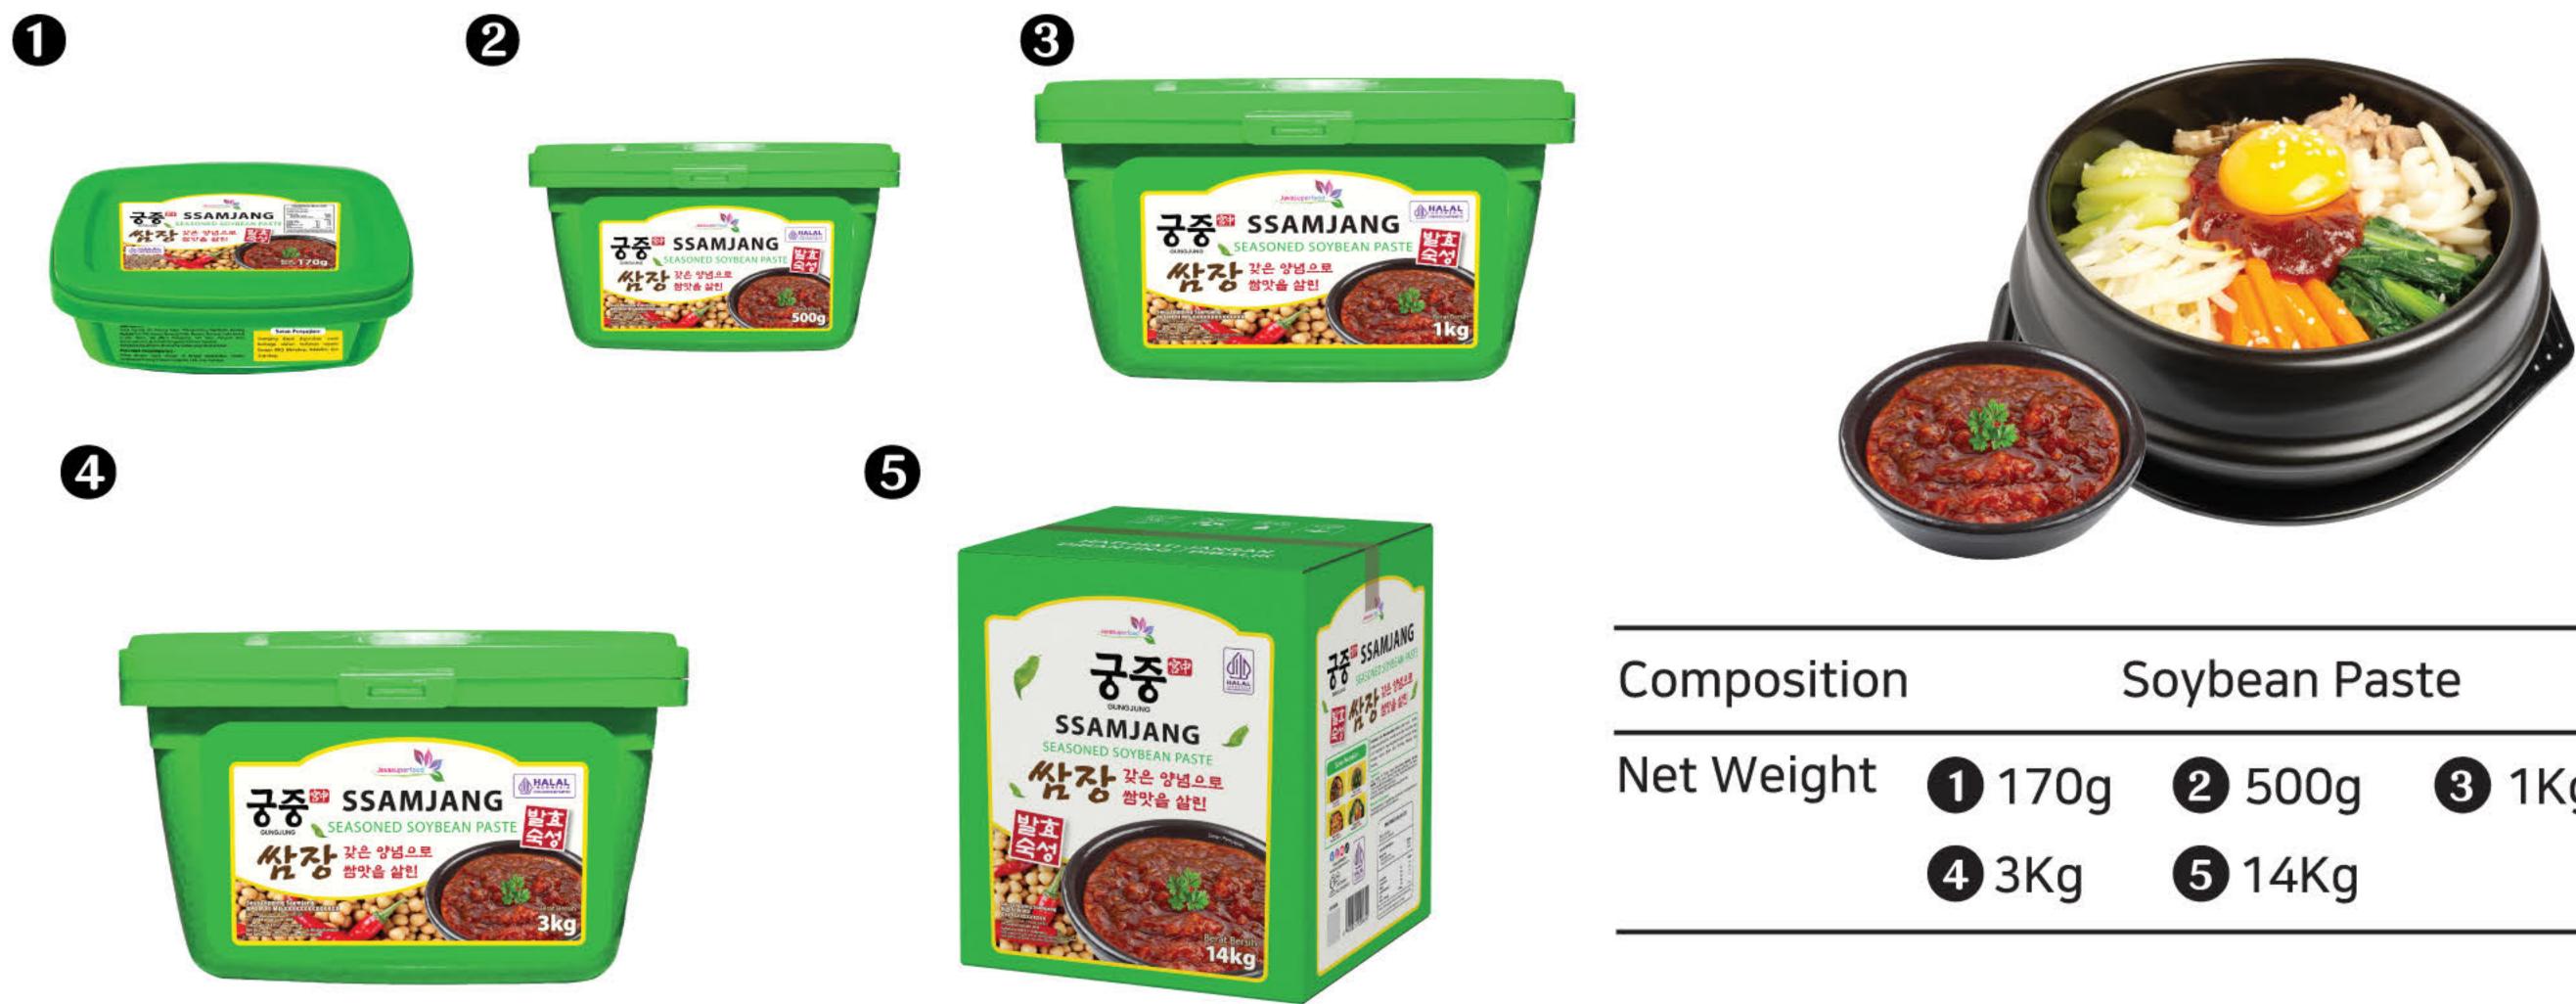

ang (fermented soybean paste) made using traditional Korean fermentation technology and high-quality natural ingredients. This doenjang has a rich flavor, strong aroma, and smooth texture, making it the perfect seasoning for various types of Korean dishes.



6







| Composition |              | Doenjar       | ng 100%      |
|-------------|--------------|---------------|--------------|
| Net Weight  | <b>1</b> 70g | <b>2</b> 500g | <b>3</b> 1Kg |
|             | <b>4</b> 3Kg | <b>5</b> 14Kg |              |

# Ssamjang (쌈장)

Ssamjang Seasoned Soybean Paste is a versatile Korean dipping sauce (condiment). It's not just an ordinary soybean paste, but a unique blend of doenjang (fermented soybean paste) with gochujang (fermented chili paste), enriched with various seasonings and spices.



| Composition | n S          | Soybean Pa    | ste          |
|-------------|--------------|---------------|--------------|
| Net Weight  | <b>1</b> 70g | <b>2</b> 500g | <b>3</b> 1Kg |
|             | <b>4</b> 3Kg | <b>5</b> 14Kg |              |

# Oppa Oppa Kimchi (오빠오빠 김치)

3

Oppa! Oppa's kimchi is made from the highest quality napa cabbage and radish to ensure the texture and taste are the same as authentic Korean kimchi. Oppa! Oppa's kimchi is mixed with special seasonings like chili powder, fish sauce, garlic, salt, and onion. Kimchi is perfect to serve directly with all kinds of food, such as white rice, instant noodles, fried rice, and can also be used as an ingredient for making soup.

4





# Pogi Kimchi (포기김치)

2

0

Pogi Kimchi from MIGA is whole kimchi that is cut into 2