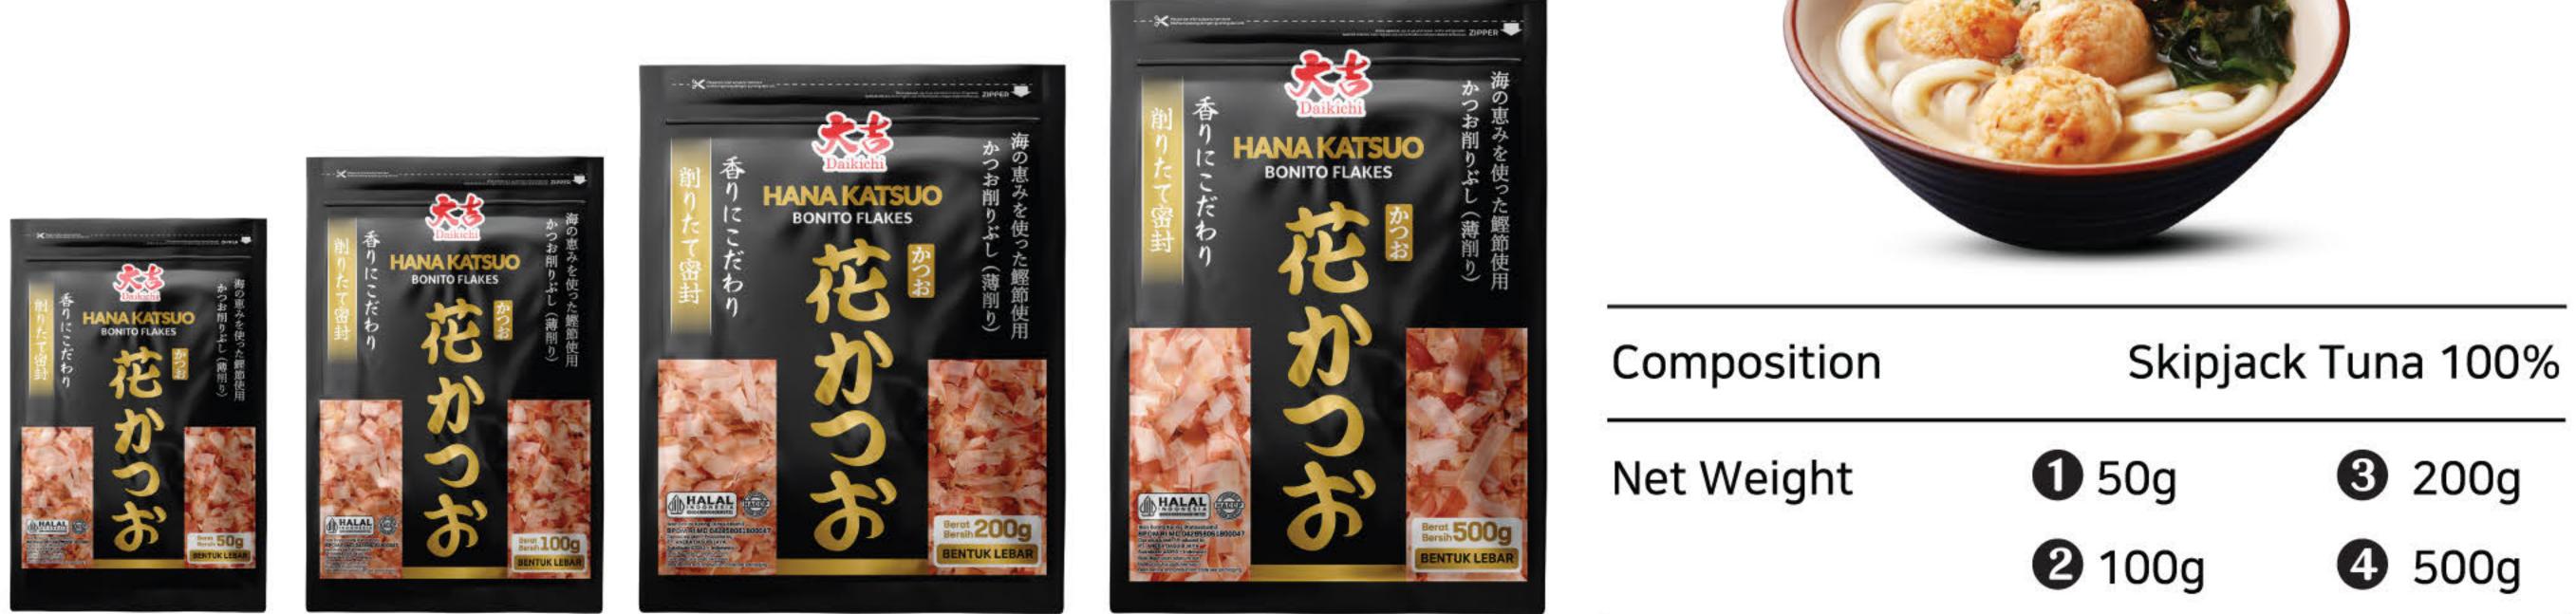

At the end of 2024, Hana Katsuobushi, Katsuodashi, and Matdashi were launched to elevate the company to a higher level. Hana Katsuobushi is made from high-quality skipjack tuna through a meticulous process and has begun to be exported to South Korea. We also plan to expand our market to Japan as well as other countries in Asia, North America, and Europe.