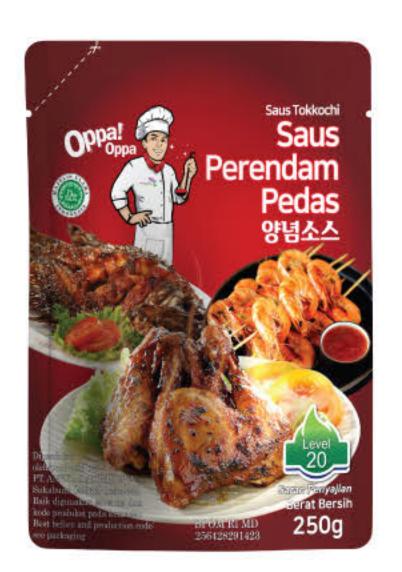

| 5kg  |       |       |

#### Teriyaki Sauce (데리야끼소스)

0

Teriyaki Sauce is a ready-to-use sauce that requires no additional ingredients. Teriyaki refers to a Japanese cooking method where food is grilled or broiled and glazed with soy sauce. This sauce can be added to dishes such as beef, chicken, fish, and other preparations to enhance their savory flavor.

4

6



ً₿





#### Spicy Marinade Sauce Lv 10 (매운 양념소스 LV10)

8

This marinade sauce is made from high-quality, carefully selected ingredients, featuring a unique spicy flavor blend. The spicy marinade can be used in a variety of dishes such as grilled fish, chicken satay, lamb satay, beef satay, fried noodles, steak, and various grilled preparations.





0

0

0



0





#### Spicy Marinade Sauce Lv 20 (매운 양념소스 Lv 20)









#### Spicy Marinade Sauce Lv 30 (매운 양념소스 Lv 30)













#### Steak Sauce (스테이크 소스)

Steak Sauce, Black Pepper Sauce, and Mushroom Sauce from Cooking Master are made from high-quality, carefully selected ingredients, offering a distinctive aroma and delicious taste. These sauce variants can be used in a variety of meat dishes such as steak, barbecue, and other meat preparations.



| Composition | 100% Steak Sauce                                    |
|-------------|-----------------------------------------------------|
| Net Weight  | <ol> <li>250g</li> <li>500g</li> <li>1kg</li> </ol> |

#### Blackpaper Sauce (블랙페퍼 스테이크 소스)

0



0

0





ً₿

€

| Composition | 100% Blac<br>Sau | 10 10.00      |
|-------------|------------------|---------------|
| Net Weight  | 1kg