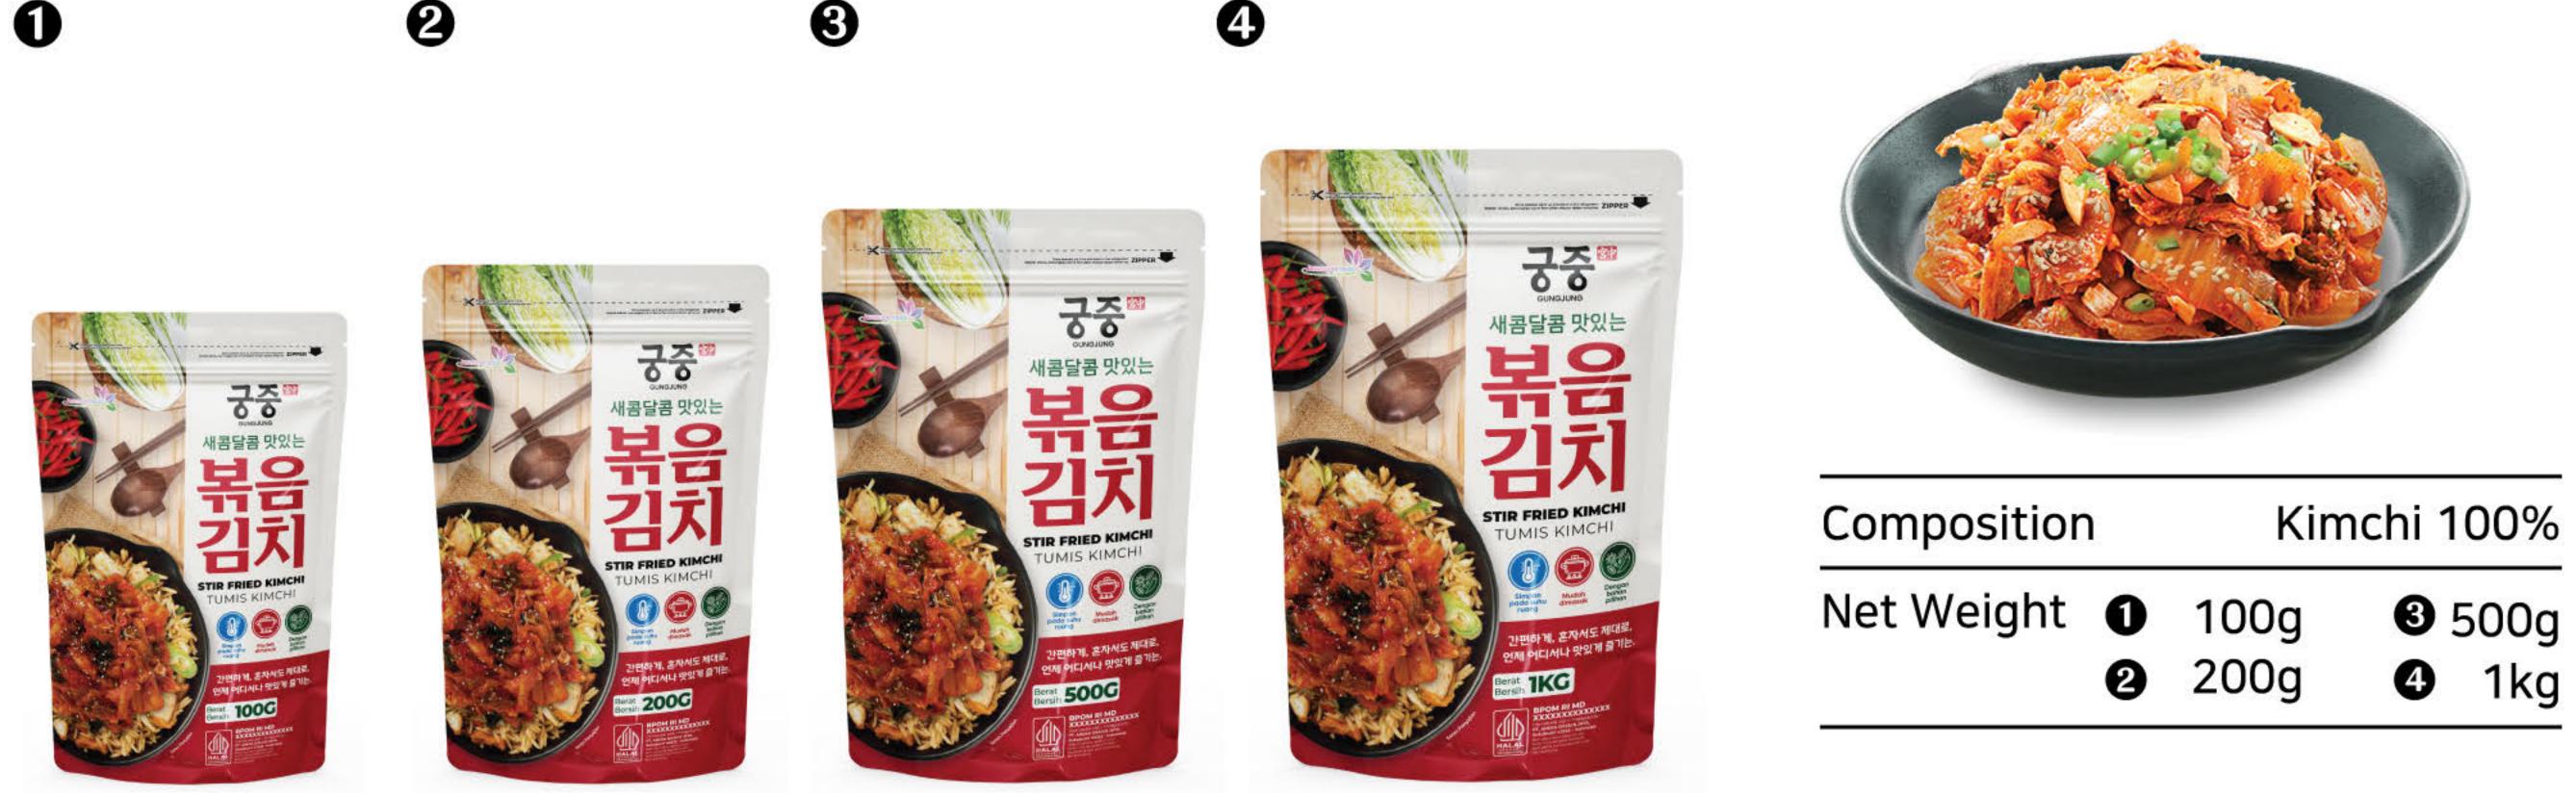

or making soup.





| Composition | Kimchi 100% |
|-------------|-------------|
| Net Weight  | 1 5kg 2 10k |

# Muguenji (묵은지)

MIGA's Kimchi Muguenji is made from selected napa cabbage mixed with seasonings made from chili, fish sauce, garlic, salt, and onions. Kimchi Muguenji has a more sour taste compared to Pogi Kimchi and is perfect to serve with steamed rice, fried noodles, fried rice, and can also be used as an ingredient for making soup.



# Stir Fried Kimchi (볶음김치)

Stir Fried Kimchi is napa cabbage kimchi that is further processed by stir-frying, resulting in a richer and more savory flavor that tempts the taste buds. It is perfect to serve directly with warm steamed rice, noodles, fried rice, or other favorite dishes to add a distinctive Korean flavor to every bite.











# Kimchi Seasoning (김치 시즈닝)

Kimchi seasoning from Cooking Master is a food ingredient and spice blend perfect for sprinkling on snacks and other dishes. Kimchi seasoning pairs well with Kimchi Ramen, Kimchi Jjigae, Kimchi Fried Rice, Kimchi Omelet, Fried Chicken, and Pasta or Pizza.















Banchan is a Korean term for side dishes served along with the main meal, typically rice. These are usually small portions of various dishes, such as vegetables or protein-based items, presented in small servings on the dining table to be shared and enjoyed together.







#### Composition

**Beans or Vegetables** 





Net Weight

**2** 500g 0 1Kg

Varian Banchan

- **6** Seasoned Lettuce Soybeans in Soy Sauce Pickled Japanese Sweet Potatoes **Boiled Lotus Root** Seasoned Chili Peppers O Mix