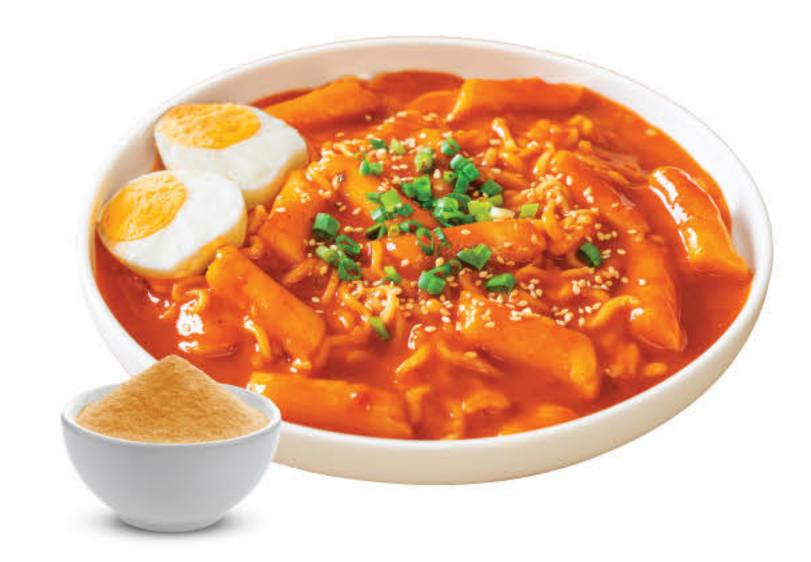

### Boiled Fish Sauce (생선 조림 양념장)

Made with carefully selected ingredients, this seasoning blends savory, sweet, and spicy flavors to deliver a delicious umami taste. It is perfect for a variety of dishes, adding a distinctive Korean touch to your cooking.







| Composition | Composition      |                       | Fish Soup Seasoning |  |
|-------------|------------------|-----------------------|---------------------|--|
| Variant     | Boiled Fish Soup | 2 Spicy Seafood Sauce |                     |  |
| Net Weight  |                  | <b>1</b> 130g         | <b>2</b> 120g       |  |

#### Rose Tokpokki Powder (로제 떡볶이 소스 분말)

Spicy Cream Carbonara Seasoning (Rose Tteokbokki) is a convenient sauce powder perfect for making rose tteokbokki, offering a rich and delicious flavor.





| Composition |               | Rose Tokpokki |              |
|-------------|---------------|---------------|--------------|
| Net Weight  | <b>1</b> 200g | <b>2</b> 500g | <b>3</b> 1kg |

## Shrimp Powder (새우분말)

2

Shrimp Powder is made from 100% selected shrimp. It has a rich aroma and delicious flavor, making it perfect for enhancing dishes such as soups, stir-fries, and other meals. It adds a savory depth that elevates the overall taste and aroma of your cooking.



3



| Composition | lj.         | Shrimp Se     | asoning      |
|-------------|-------------|---------------|--------------|
| Net Weight  | <b>1</b> 0g | <b>2</b> 400g | <b>3</b> 1kg |



#### Anchovy Seasoning (멸치맛 분말)

A seasoning that enhances the flavor of various dishes with a rich and savory taste. Perfect for