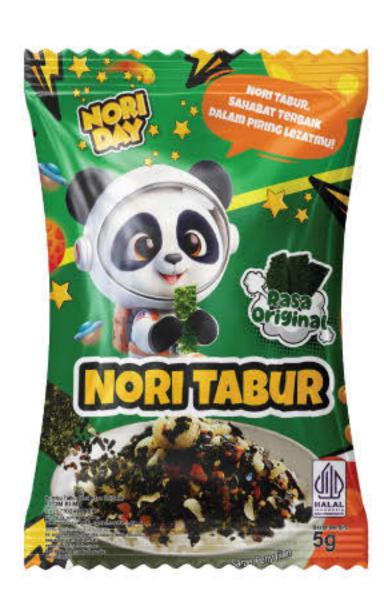

In June 2021, we made our first import of seaweed (nori) products. Our nori product range includes various types such as sushi nori, onigiri nori, kizami nori, seaweed snacks, and nori seasoning. With the support of skilled and professional workers, we were able to quickly enter the market with our seaweed products by September 2021. We always prioritize customer satisfaction by consistently delivering products that are high-quality, halal, hygienic, practical, and affordable.