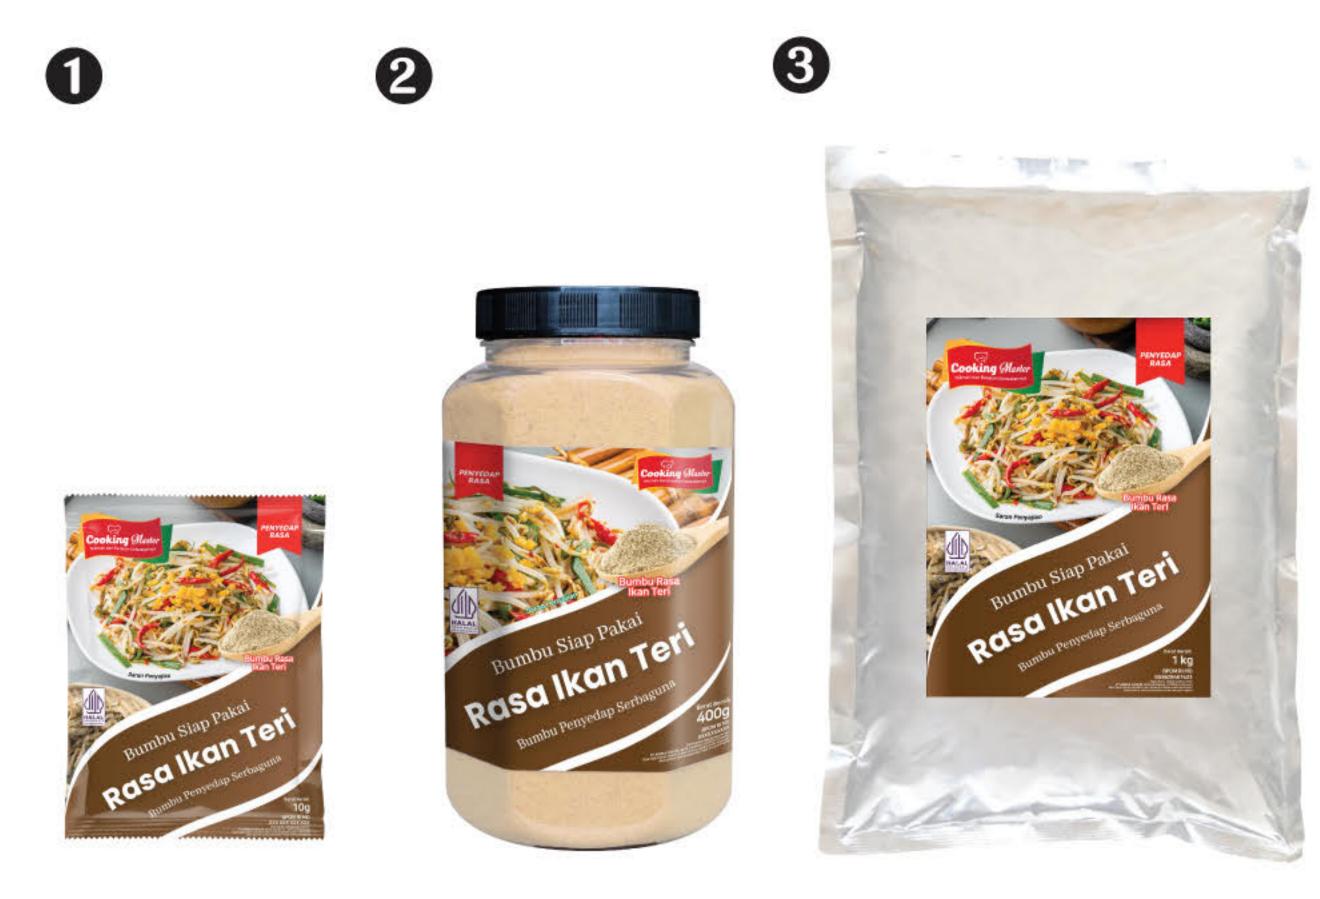

g | <b>2</b> 500g | <b>3</b> 1kg |

## Shrimp Powder (새우분말)

2

Shrimp Powder is made from 100% selected shrimp. It has a rich aroma and delicious flavor, making it perfect for enhancing dishes such as soups, stir-fries, and other meals. It adds a savory depth that elevates the overall taste and aroma of your cooking.



3



| Composition | lj.         | Shrimp Se     | asoning      |
|-------------|-------------|---------------|--------------|
| Net Weight  | <b>1</b> 0g | <b>2</b> 400g | <b>3</b> 1kg |



#### Anchovy Seasoning (멸치맛 분말)

A seasoning that enhances the flavor of various dishes with a rich and savory taste. Perfect for soups, stir-fries, meats, and snacks, this seasoning adds depth and richness to every dish, making it a versatile and essential ingredient in the kitchen.





| Composition | n A         | nchovy Se     | easoning     |
|-------------|-------------|---------------|--------------|
| Net Weight  | <b>1</b> 0g | <b>2</b> 400g | <b>3</b> 1kg |

## Anchovy (마른멸치)

Anchovies are small, savory fish commonly used in various dishes, often in dried form. They are rich in protein, omega-3 fatty acids, and vitamins, offering health benefits such as supporting heart health. Popular in Indonesian cuisine, anchovies are often found in dishes like fried rice and chili anchovy sauce.





| Composition | 100% Anchovy             |  |
|-------------|--------------------------|--|
| Variant     | 1 Small 2 Medium 3 Large |  |
| Net Weight  | 🔵 100g 🔵 500g 🌑 1.5Kg    |  |

## Honey Chicken Sauce (꿀닭소스)

Honey Chicken Sauce is made from high-quality, carefully s