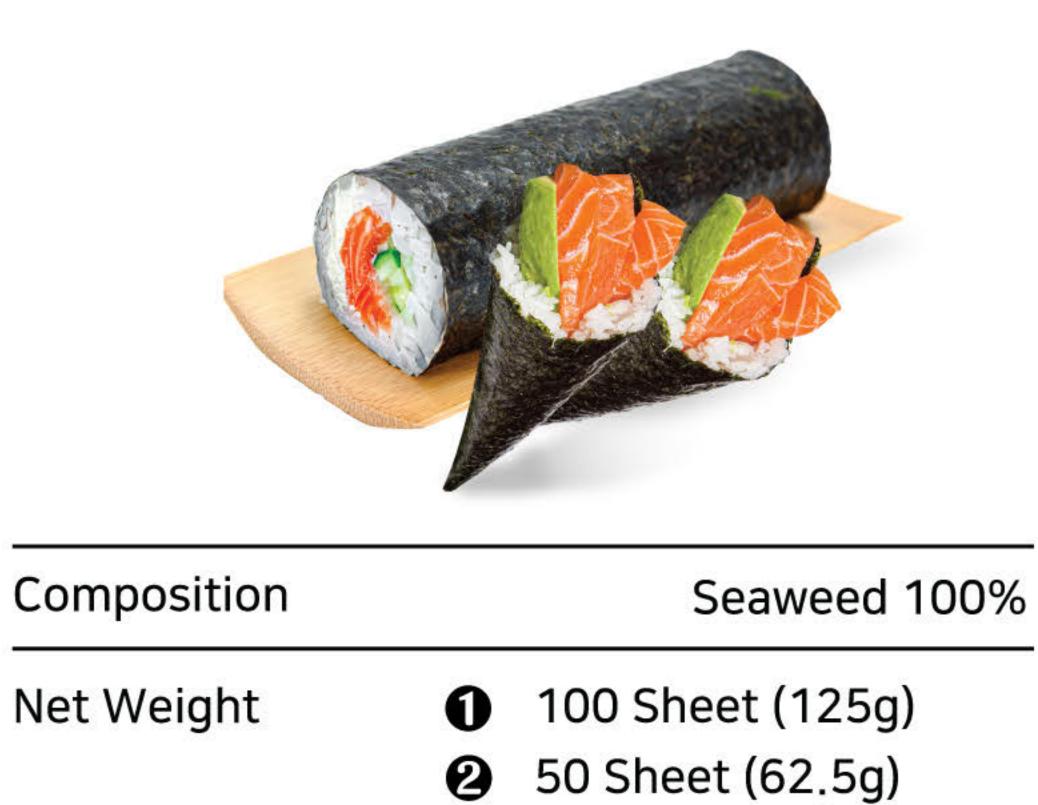

In June 2021, we made our first import of seaweed (nori) products. Our nori product range includes various types such as sushi nori, onigiri nori, kizami nori, seaweed snacks, and nori seasoning. With the support of skilled and professional workers, we were able to quickly enter the market with our seaweed products by September 2021. We always prioritize customer satisfaction by consistently delivering products that are high-quality, halal, hygienic, practical, and affordable.