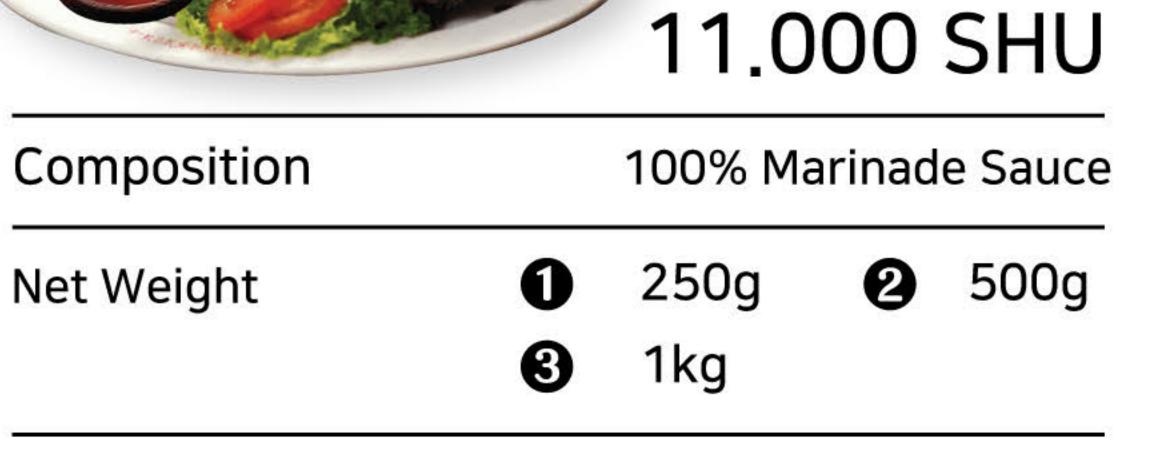

0

Teriyaki Sauce is a ready-to-use sauce that requires no additional ingredients. Teriyaki refers to a Japanese cooking method where food is grilled or broiled and glazed with soy sauce. This sauce can be added to dishes such as beef, chicken, fish, and other preparations to enhance their savory flavor.

4

6



ً₿





#### Spicy Marinade Sauce Lv 10 (매운 양념소스 LV10)

8

This marinade sauce is made from high-quality, carefully selected ingredients, featuring a unique spicy flavor blend. The spicy marinade can be used in a variety of dishes such as grilled fish, chicken satay, lamb satay, beef satay, fried noodles, steak, and various grilled preparations.





0

0

0



0





#### Spicy Marinade Sauce Lv 20 (매운 양념소스 Lv 20)









#### Spicy Marinade Sauce Lv 30 (매운 양념소스 Lv 30)













#### Steak Sauce (스테이크 소스)

Steak Sauce, Black Pepper Sauce, and Mushroom Sauce from Cooking Master are made from high-quality, carefully selected ingredients, offering a distinctive aroma and delicious taste. These sauce variants can be used in a variety of meat dishes such as steak, barbecue, and other meat preparations.



| Composition | 100% Steak Sauce                                    |
|-------------|-----------------------------------------------------|
| Net Weight  | <ol> <li>250g</li> <li>500g</li> <li>1kg</li> </ol> |

#### Blackpaper Sauce (블랙페퍼 스테이크 소스)

0



0

0





ً₿

€

| Composition | 100% Blac<br>Sau | 10 10.00      |
|-------------|------------------|---------------|
| Net Weight  | 1kg              | <b>2</b> 500g |

#### Mushroom Sauce (머쉬룸 스테이크 소스)