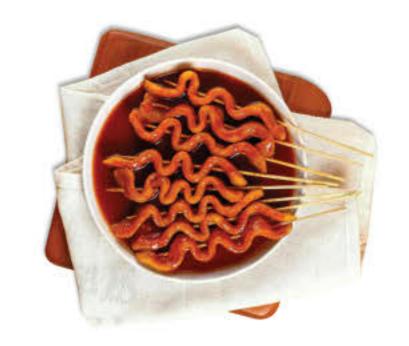

et Weight                              |            |  |  |  |
| 1 220g (200g + Seasoning 20g (6 sheet)) |            |  |  |  |
| 2 1kg (31 Sheet)                        |            |  |  |  |

#### Odeng + Seasoning (오뎅+분말)

This product includes odeng along with its broth seasoning, making it practical and quick to prepare. The odeng can be directly added into boiling water. It can be enjoyed by both young and old, either as a snack or a meal.



#### Odeng Oppa Oppa (오빠오빠 오뎅)

Odeng is a Korean fish cake with a soft and savory texture, perfect to serve with broth, soy sauce, or as a topping with vegetables.

#### Odengpokki (오뎅볶이)

Odengpokki is an exciting innovation of odeng (Korean fish cake), featuring a hidden savory sauce inside that delivers an unexpected burst of flavor.







Composition Odeng + Sauce

Net Weight ① Odeng 200g + Sauce 70g (6 Sheet)

#### Odeng Seasoning (오뎅분말)

Odeng seasoning is the key to the deliciousness of Korean fish cake dishes. More than just a flavor enhancer, it serves as the foundation of a rich and savory broth, creating an authentic dining experience.







Composition Odeng Seasoning Net Weight ① 500g ② 300g

39

#### Hotbar (핫바)

0

Odeng Hotbar Oppa Oppa is a chewy and savory Korean-style long fish cake. Made from selected fish ingredients, this odeng is perfect for various preparations such as soups, frying, or grilling. Its delicious taste and long shape will surely leave you craving for more!



| Composition | Odeng 100%   |  |  |
|-------------|--------------|--|--|
| Net Weight  | 100g (5 pcs) |  |  |
|             |