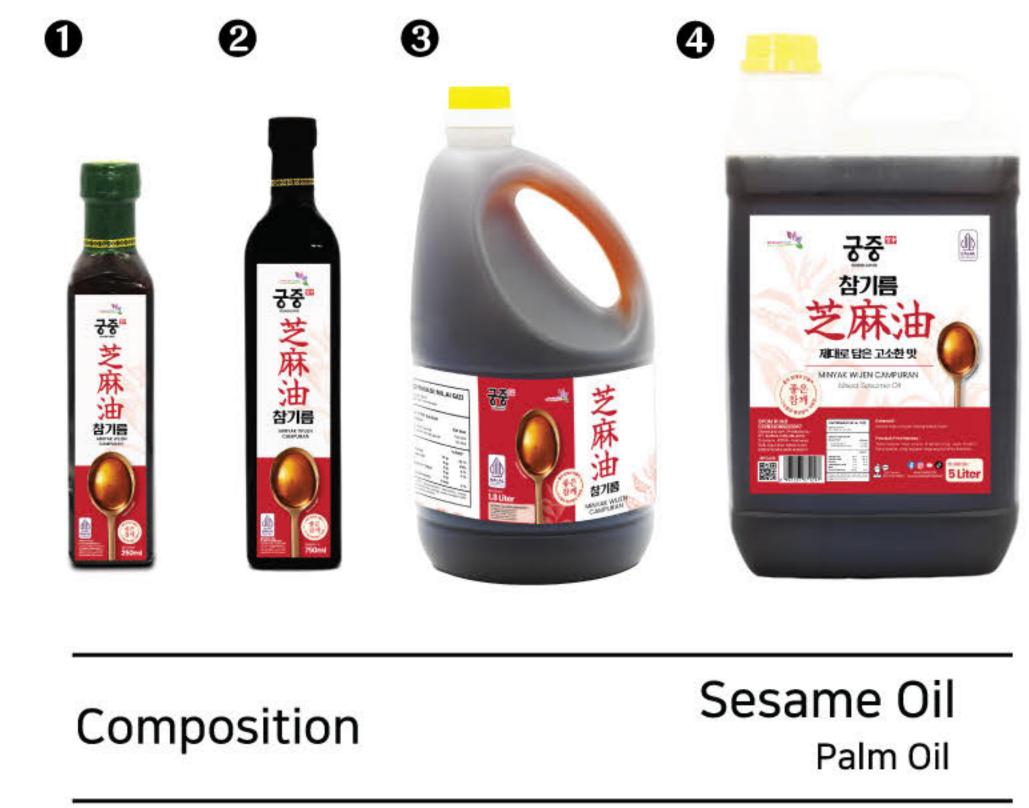

adish Soy Sauce Peanuts **5** Seasoned Garlic Seasoned Perilla Leaves
  - Soy Sauce Garlic
  - Pickled Garlic Stems
  - B Soy Sauce Seasoned Garlic Chive Leaves
  - Chili Peppers Pickled with Soy Sauce



#### Sesame Oil 100% (궁중 참기름 100%)

Sesame oil is made from selected sesame seeds, resulting in a distinctive taste and aroma. It can be used in various dishes such as soups, stir-fries, fried rice, and other Asian cuisines. Add an appropriate amount of sesame oil to enhance the flavor and aroma of sesame in your cooking.

#### Sesame Oil Moluccas (참기름 몰루카스)

Moluccas sesame oil is suitable for all types of dishes. To better match Indonesian cuisine, it is blended with a small amount of palm oil. This sesame oil enhances the flavor of dishes, especially fried rice and Chinese cuisine.





| Net Weight | 0 | 250ml | 2 | 750ml |
|------------|---|-------|---|-------|
|            | 8 | 1.8L  | 8 | 5L    |

#### Sesame Oil Java Super Food (참기름 자바슈퍼푸드)

Java Super Food Sesame Oil is perfect for all types of dishes, especially Japanese cuisine such as sushi and for marinating beef. This sesame oil enhances the aroma of dishes by being blended with a small amount of corn oil.



#### Perilla Oil (들기름100%)

Perilla oil is made from selected perilla seeds that are carefully and hygienically processed. Perilla oil can be mixed into salads and also added as a seasoning in various vegetable dishes.





| Composition | Sesame Oil<br>Corn Oil |         |   |           |
|-------------|------------------------|---------|---|-----------|
| Net Weight  | 0                      | 135ml