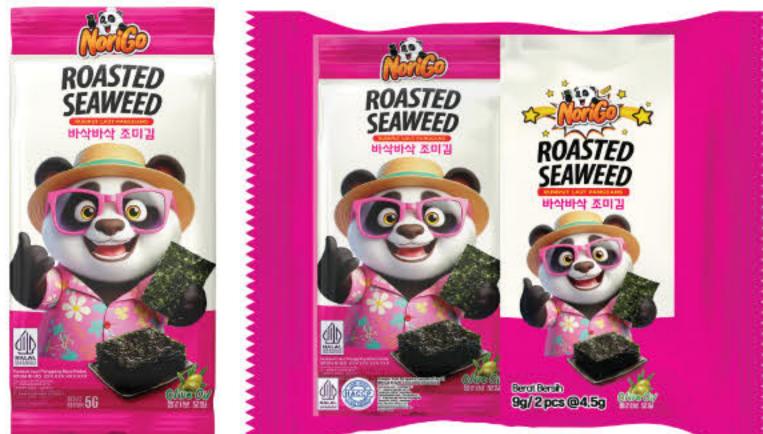

In June 2021, we made our first import of seaweed (nori) products. Our nori product range includes various types such as sushi nori, onigiri nori, kizami nori, seaweed snacks, and nori seasoning. With the support of skilled and professional workers, we were able to quickly enter the market with our seaweed products by September 2021. We always prioritize customer satisfaction by consistently delivering products that are high-quality, halal, hygienic, practical, and affordable.