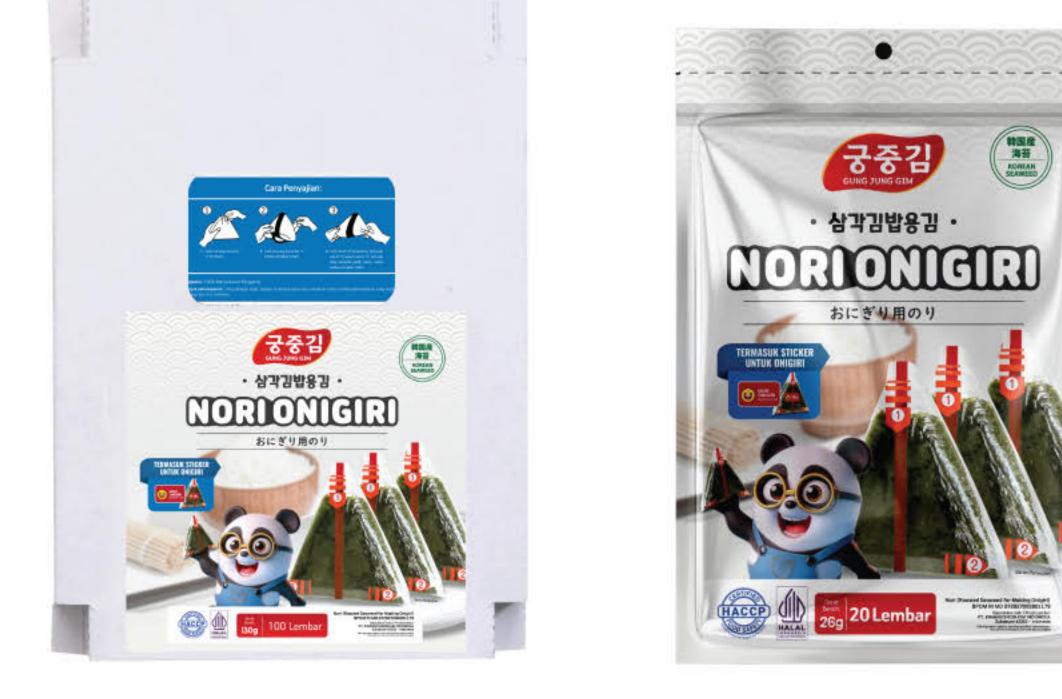

In June 2021, we made our first import of seaweed (nori) products. Our nori product range includes various types such as sushi nori, onigiri nori, kizami nori, seaweed snacks, and nori seasoning. With the support of skilled and professional workers, we were able to quickly enter the market with our seaweed products by September 2021. We always prioritize customer satisfaction by consistently delivering products that are high-quality, halal, hygienic, practical, and affordable.