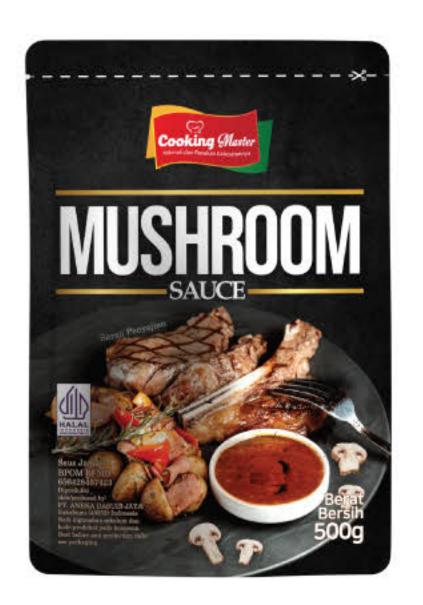

#### Steak Sauce (스테이크 소스)

Steak Sauce, Black Pepper Sauce, and Mushroom Sauce from Cooking Master are made from high-quality, carefully selected ingredients, offering a distinctive aroma and delicious taste. These sauce variants can be used in a variety of meat dishes such as steak, barbecue, and other meat preparations.



| Composition | 100% Steak Sauce                                    |
|-------------|-----------------------------------------------------|
| Net Weight  | <ol> <li>250g</li> <li>500g</li> <li>1kg</li> </ol> |

#### Blackpaper Sauce (블랙페퍼 스테이크 소스)

0



0

0





ً₿

€

| Composition | 100% Blac<br>Sau | 10 10.00      |
|-------------|------------------|---------------|
| Net Weight  | 1kg              | <b>2</b> 500g |

#### Mushroom Sauce (머쉬룸 스테이크 소스)









#### Seasoning Powder (스낵 시즈닝)

Cooking Master presents a variety of instant seasoning powders in different flavors. These seasonings can be used as a flavorful addition to enhance your dishes. Made from carefully selected ingredients, they deliver a rich and savory taste. A practical go-to seasoning for every family.



















#### Composition

#### Seasoning Powder

#### Net Weight



#### Flavor Variants

| 0 | Original   | 0 | Cury   | Ð | Seaweed       |
|---|------------|---|--------|---|---------------|
| 0 | Wasabi     | 8 | Banana | B | Corn Roasted  |
| 0 | Shrimp     | 0 | Spicy  | 1 | Garlic Butter |
| 4 | Salted Egg | 0 | Beef   | ß | Barbeque      |
| 6 | Seafood    | 0 | Fried  |   | Balado        |
| 6 | Cheese     |   | Chiken | Ø | Honey Butter  |



#### F