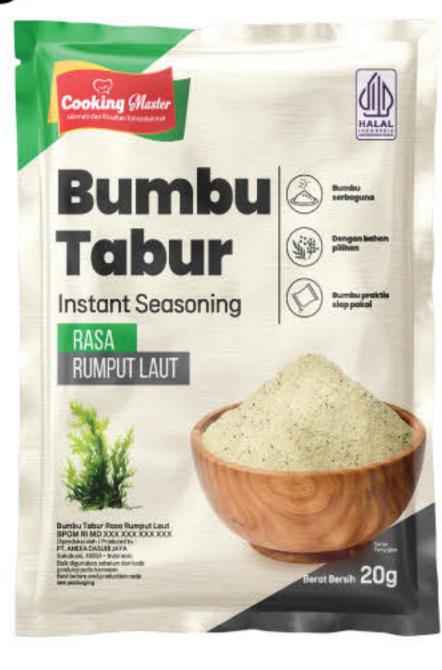

ns.



| Composition | 100% Steak Sauce                                    |
|-------------|-----------------------------------------------------|
| Net Weight  | <ol> <li>250g</li> <li>500g</li> <li>1kg</li> </ol> |

#### Blackpaper Sauce (블랙페퍼 스테이크 소스)

0



0

0





ً₿

€

| Composition | 100% Blac<br>Sau | 10 10.00      |
|-------------|------------------|---------------|
| Net Weight  | 1kg              | <b>2</b> 500g |

#### Mushroom Sauce (머쉬룸 스테이크 소스)









#### Seasoning Powder (스낵 시즈닝)

Cooking Master presents a variety of instant seasoning powders in different flavors. These seasonings can be used as a flavorful addition to enhance your dishes. Made from carefully selected ingredients, they deliver a rich and savory taste. A practical go-to seasoning for every family.



















#### Composition

#### Seasoning Powder

#### Net Weight



#### Flavor Variants

| 0 | Original   | 0 | Cury   | Ð | Seaweed       |
|---|------------|---|--------|---|---------------|
| 0 | Wasabi     | 8 | Banana | B | Corn Roasted  |
| 0 | Shrimp     | 0 | Spicy  | 1 | Garlic Butter |
| 4 | Salted Egg | 0 | Beef   | ß | Barbeque      |
| 6 | Seafood    | 0 | Fried  |   | Balado        |
| 6 | Cheese     |   | Chiken | Ø | Honey Butter  |



#### Frozen Spice (냉동야채)

Frozen Spice refers to ready-to-cook spices or vegetables made from carefully selected ingredients. The processing is carried out properly and hygienically to maintain the quality and freshness of the vegetables.





| Composition       | 100% Frozen Spice |                   |
|-------------------|----------