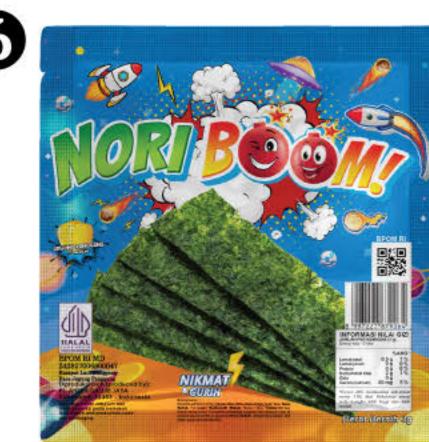

In June 2021, we made our first import of seaweed (nori) products. Our nori product range includes various types such as sushi nori, onigiri nori, kizami nori, seaweed snacks, and nori seasoning. With the support of skilled and professional workers, we were able to quickly enter the market with our seaweed products by September 2021. We always prioritize customer satisfaction by consistently delivering products that are high-quality, halal, hygienic, practical, and affordable.